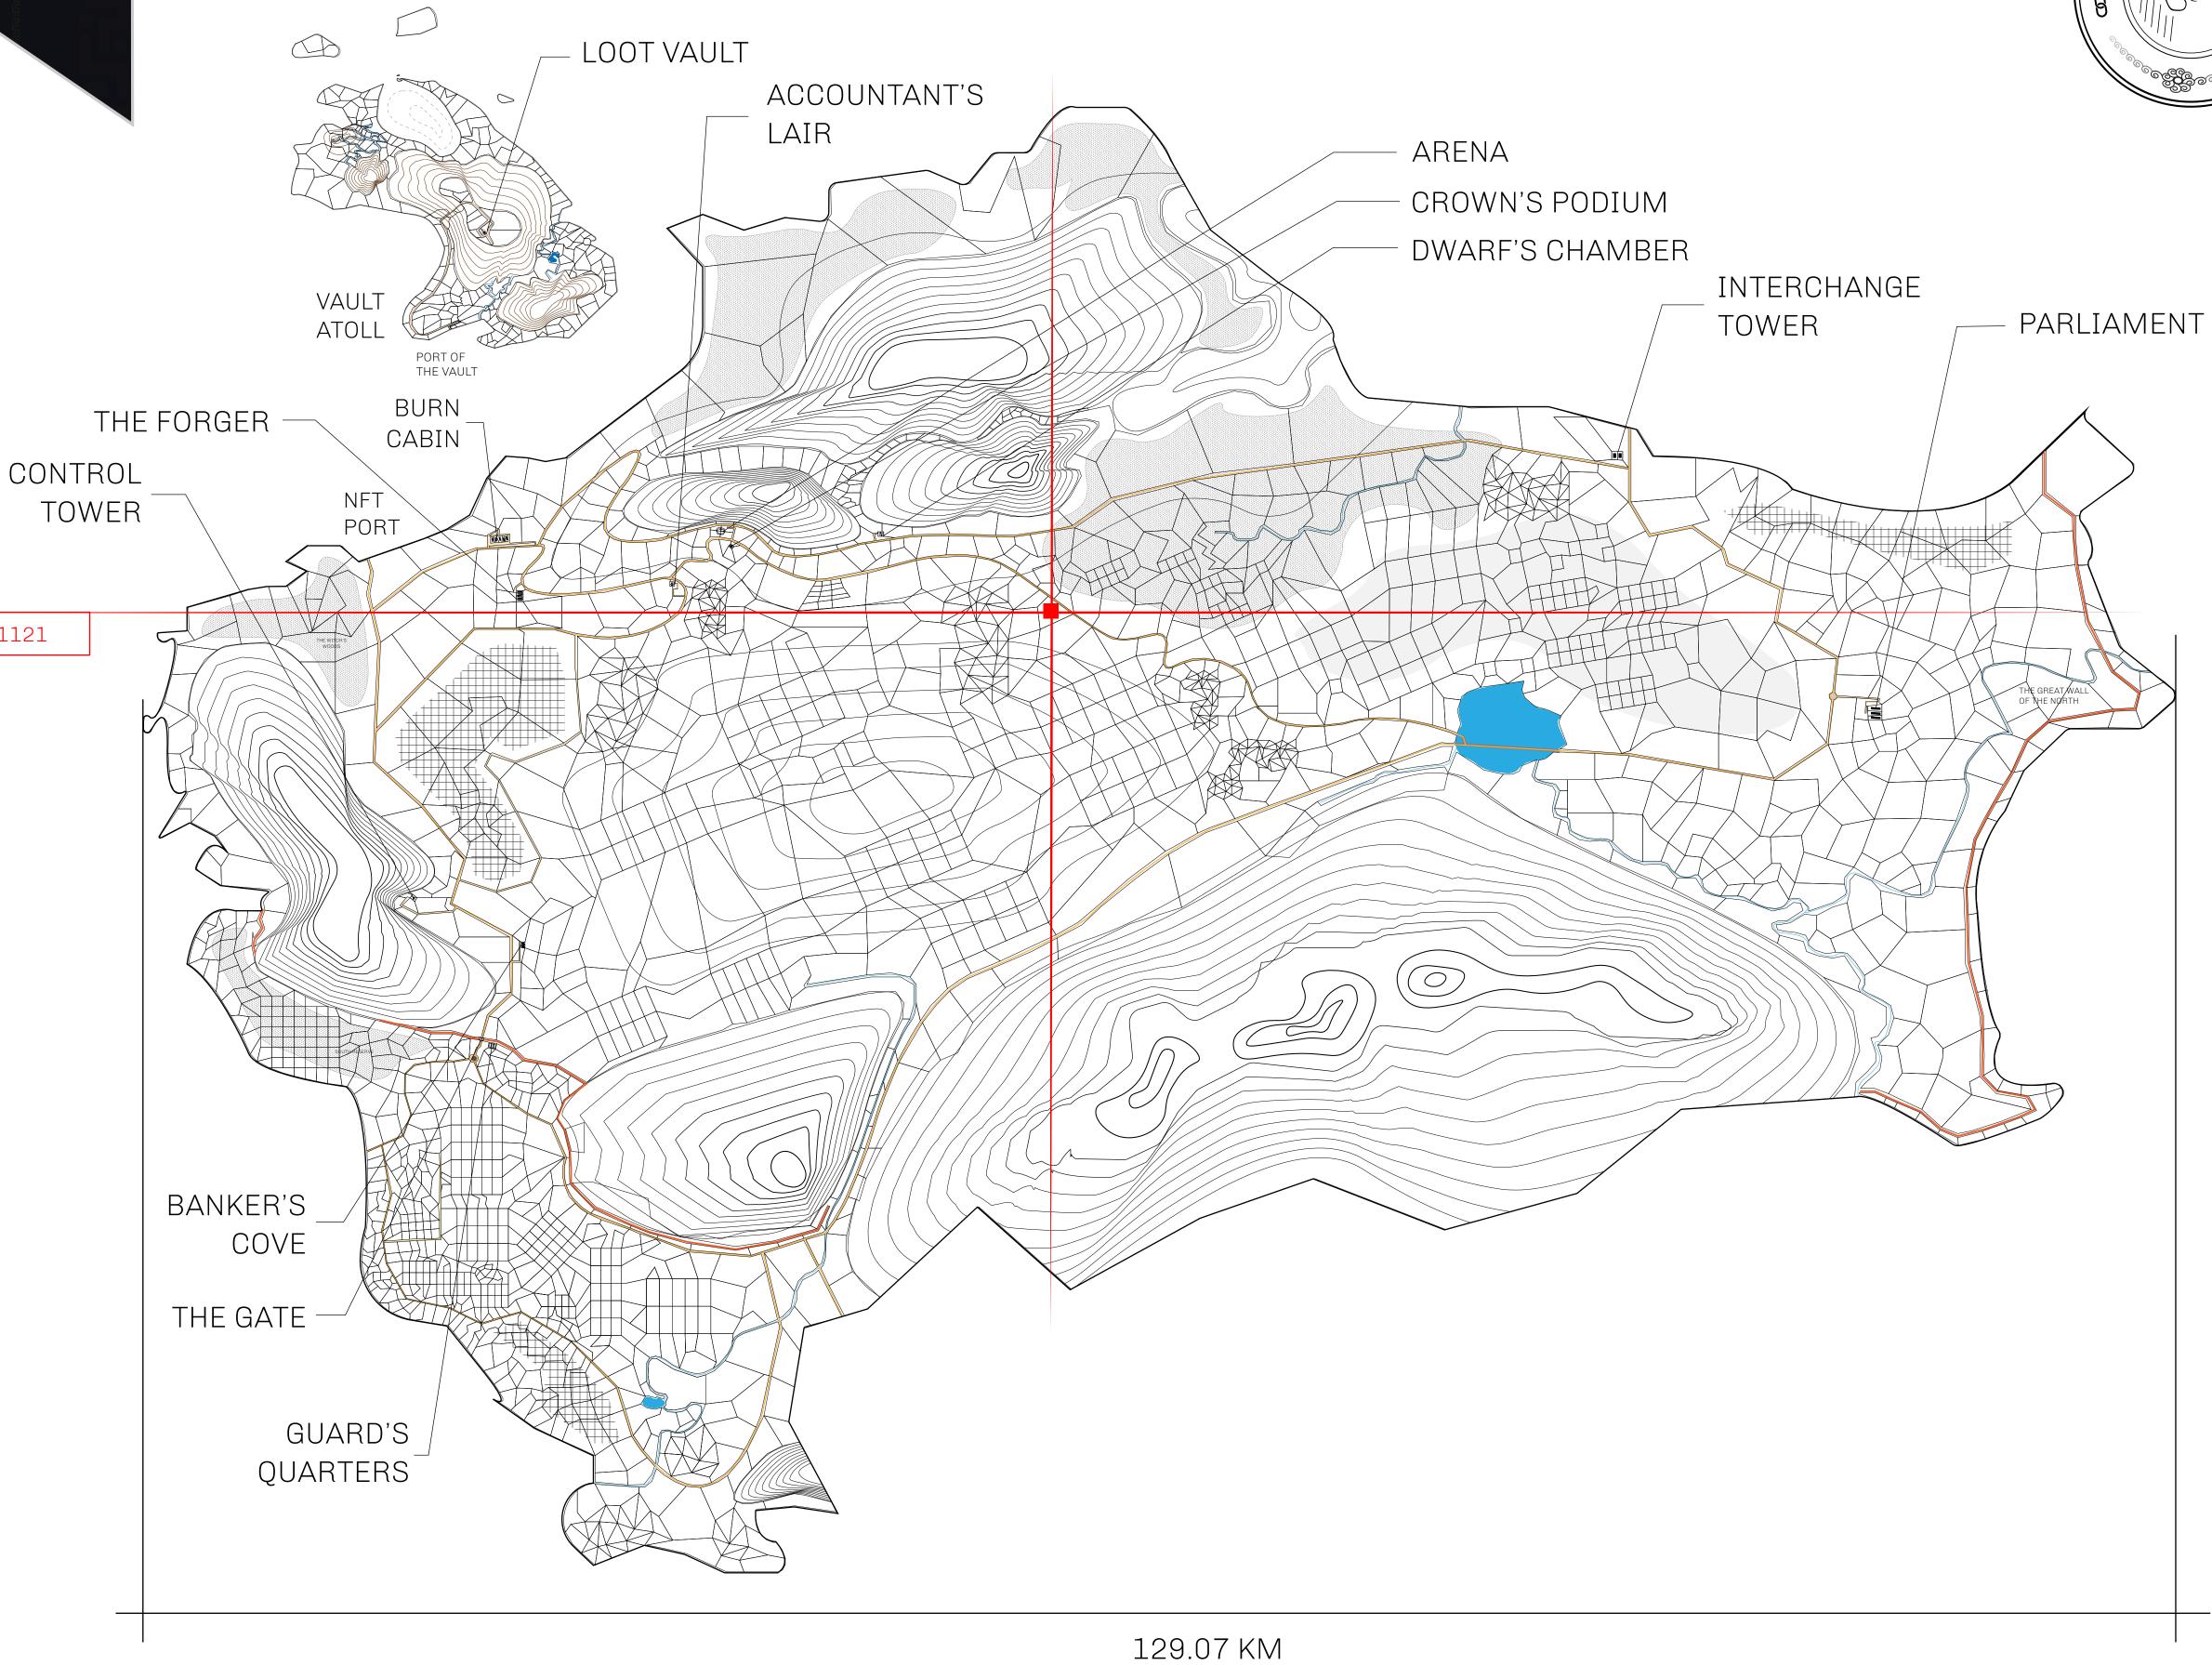

## HER MAJESTY'S GATED WORLD

As an economic and ruling powerhouse, the Great Empire controls the issuance and trade of BUN, LTT, and USDC reward credits. Decisions by its sitting parliamentarians affect Loot NFT World. Following the last war, border controls are tight and only invitees can enter. Each Sunday, all eyes focus on the Arena and the Crown's Podium, where battle-bidding auctions rage. The battle pit is not for the fainthearted and strategy plays a crucial role in winning.

## GEOGRAPHY

COASTLINE 462.64 KM (287.47 MILES)

OCEAN, ROYAUME DE SATOSHI, X BY SL & TERRITORIO LTT ST BORDERS

HIGHEST POINT MOUNT ARES +8120 M

LOWEST POINT NFT PORT 0 M

PLOTS 2284 SCALE 1:50000

## H.M. LNFT Land Registry

L1653-221121

TITLE NUMBER

ADMINISTRATIVE AREA

THE GREAT EMPIRE

ISSUED 22 November 2021

SCALE 1/50000

OWNER ENTITLEMENT