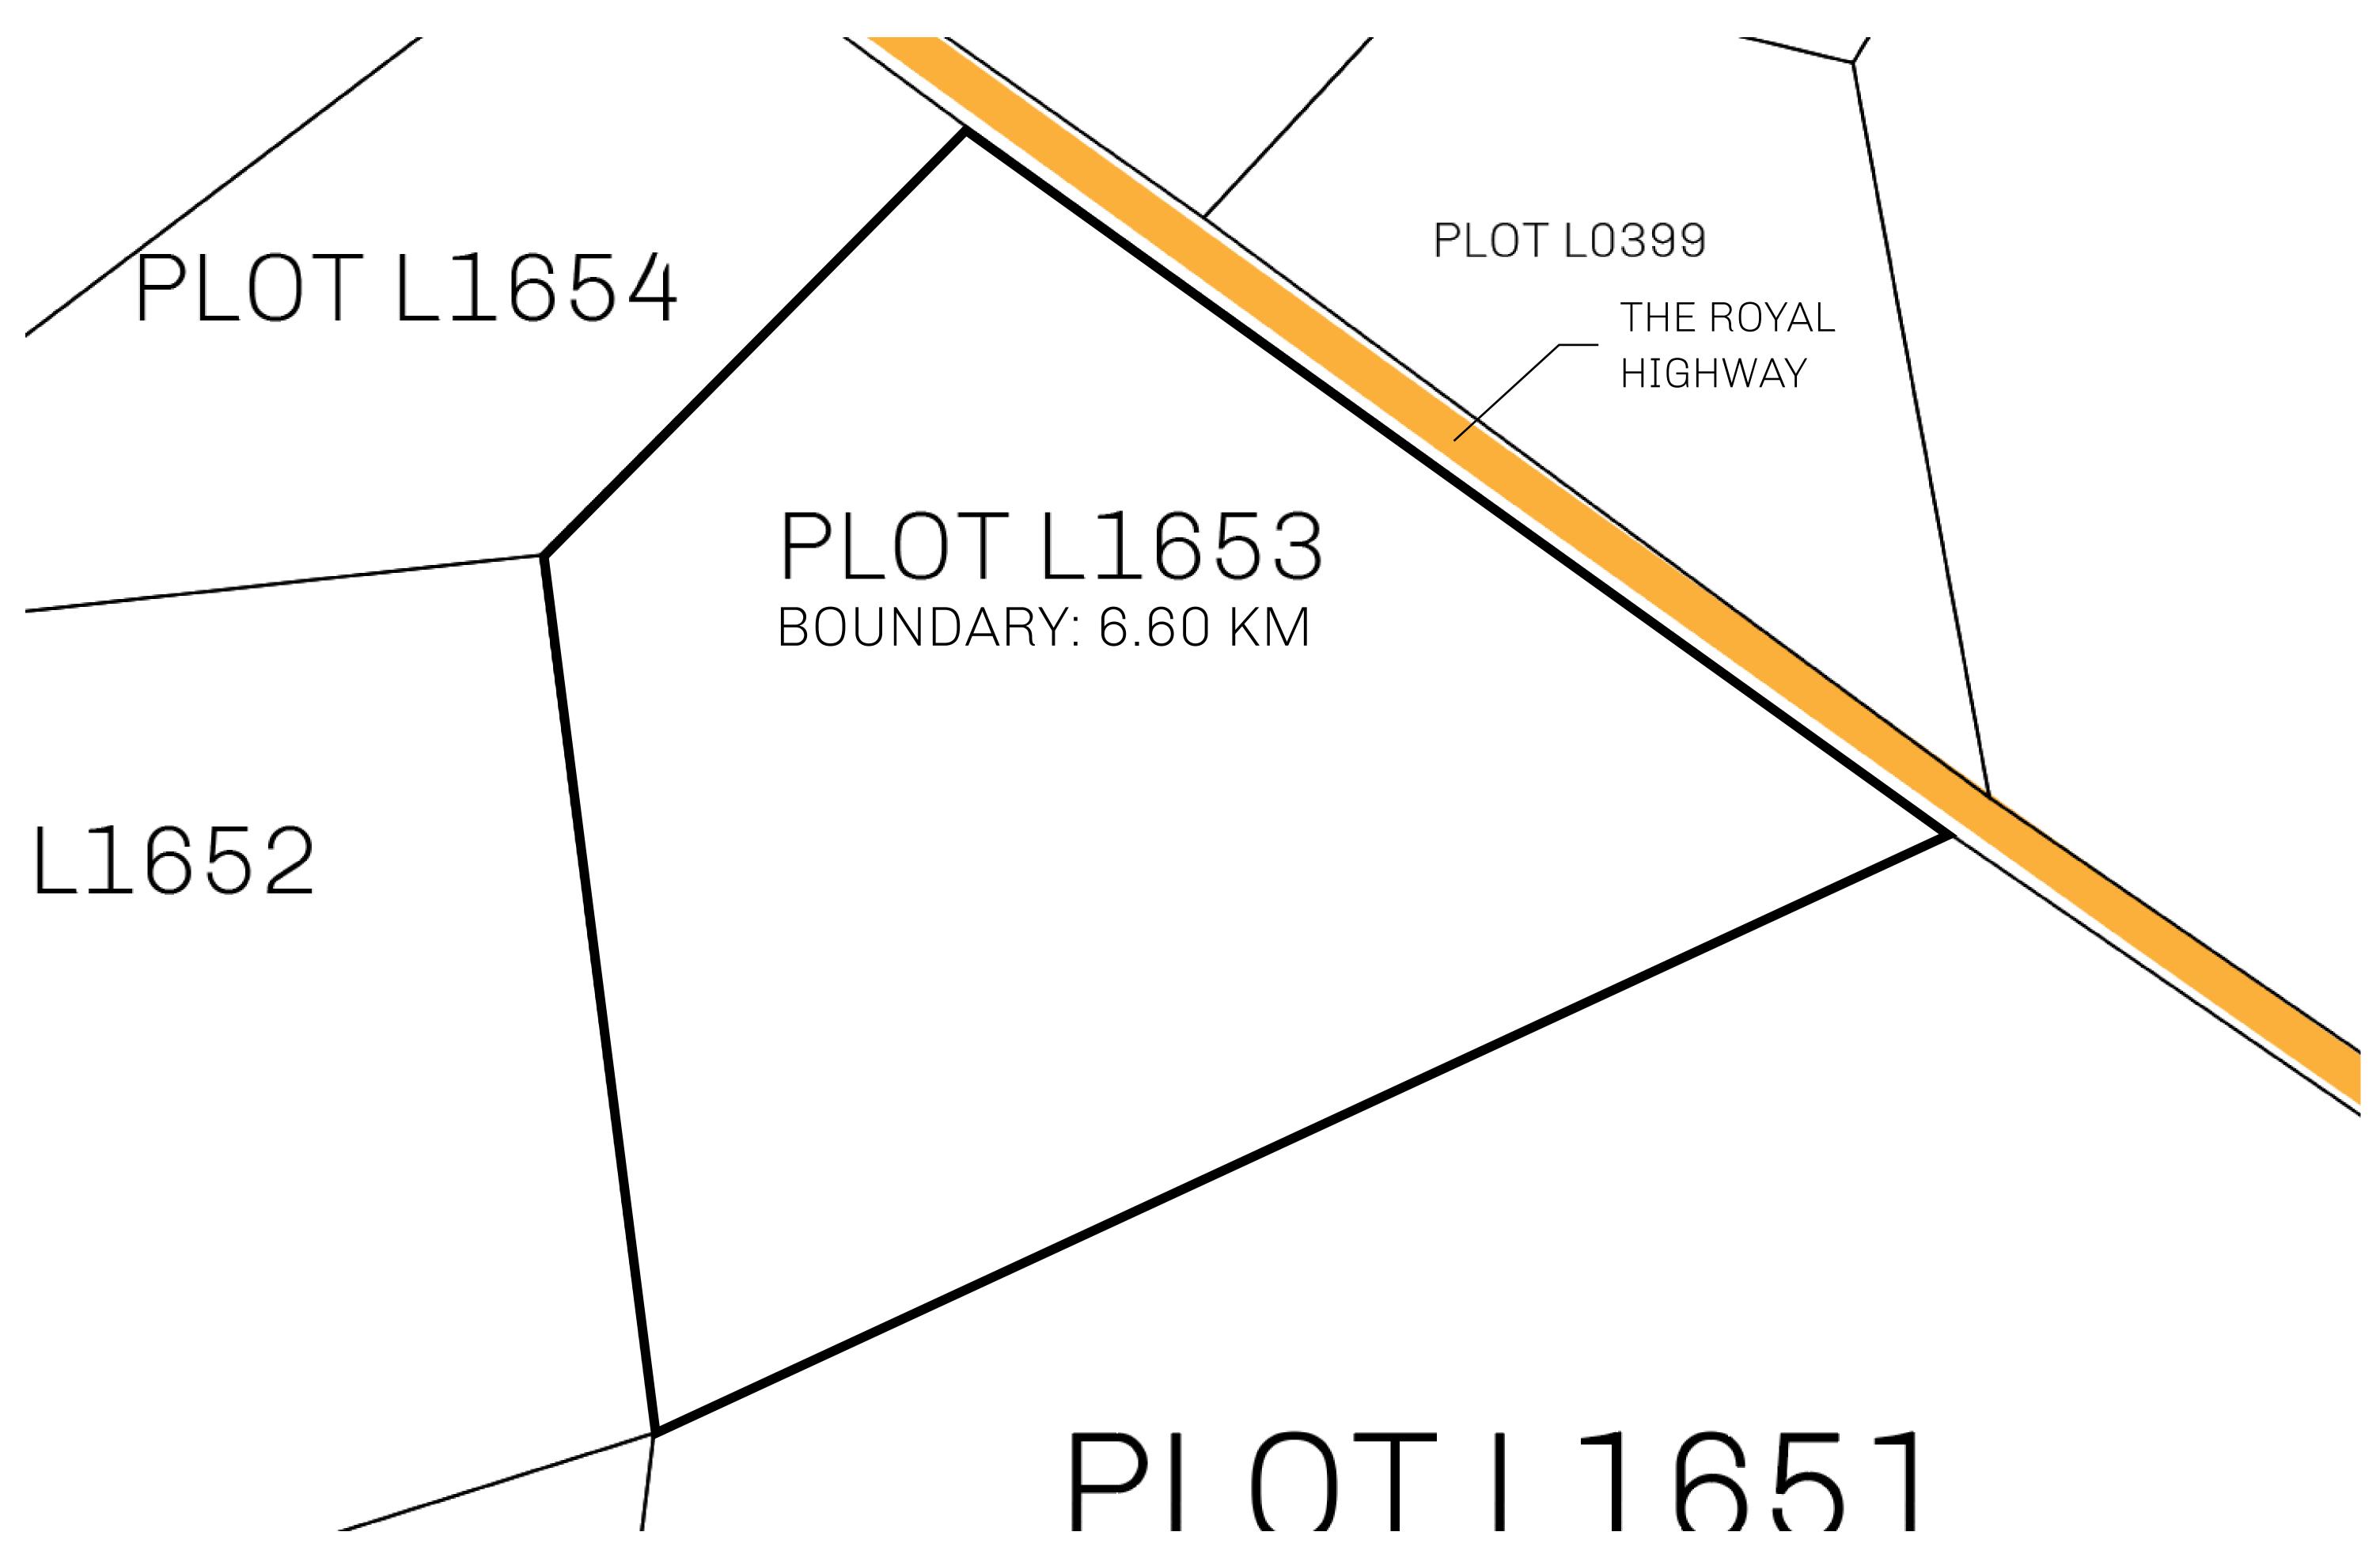

## H.M. LNFT Land Registry

L1653-221121

TITLE NUMBER

ADMINISTRATIVE AREA

THE GREAT EMPIRE

ISSUED 22 November 2021

SCALE 1/50000

OWNER ENTITLEMENT