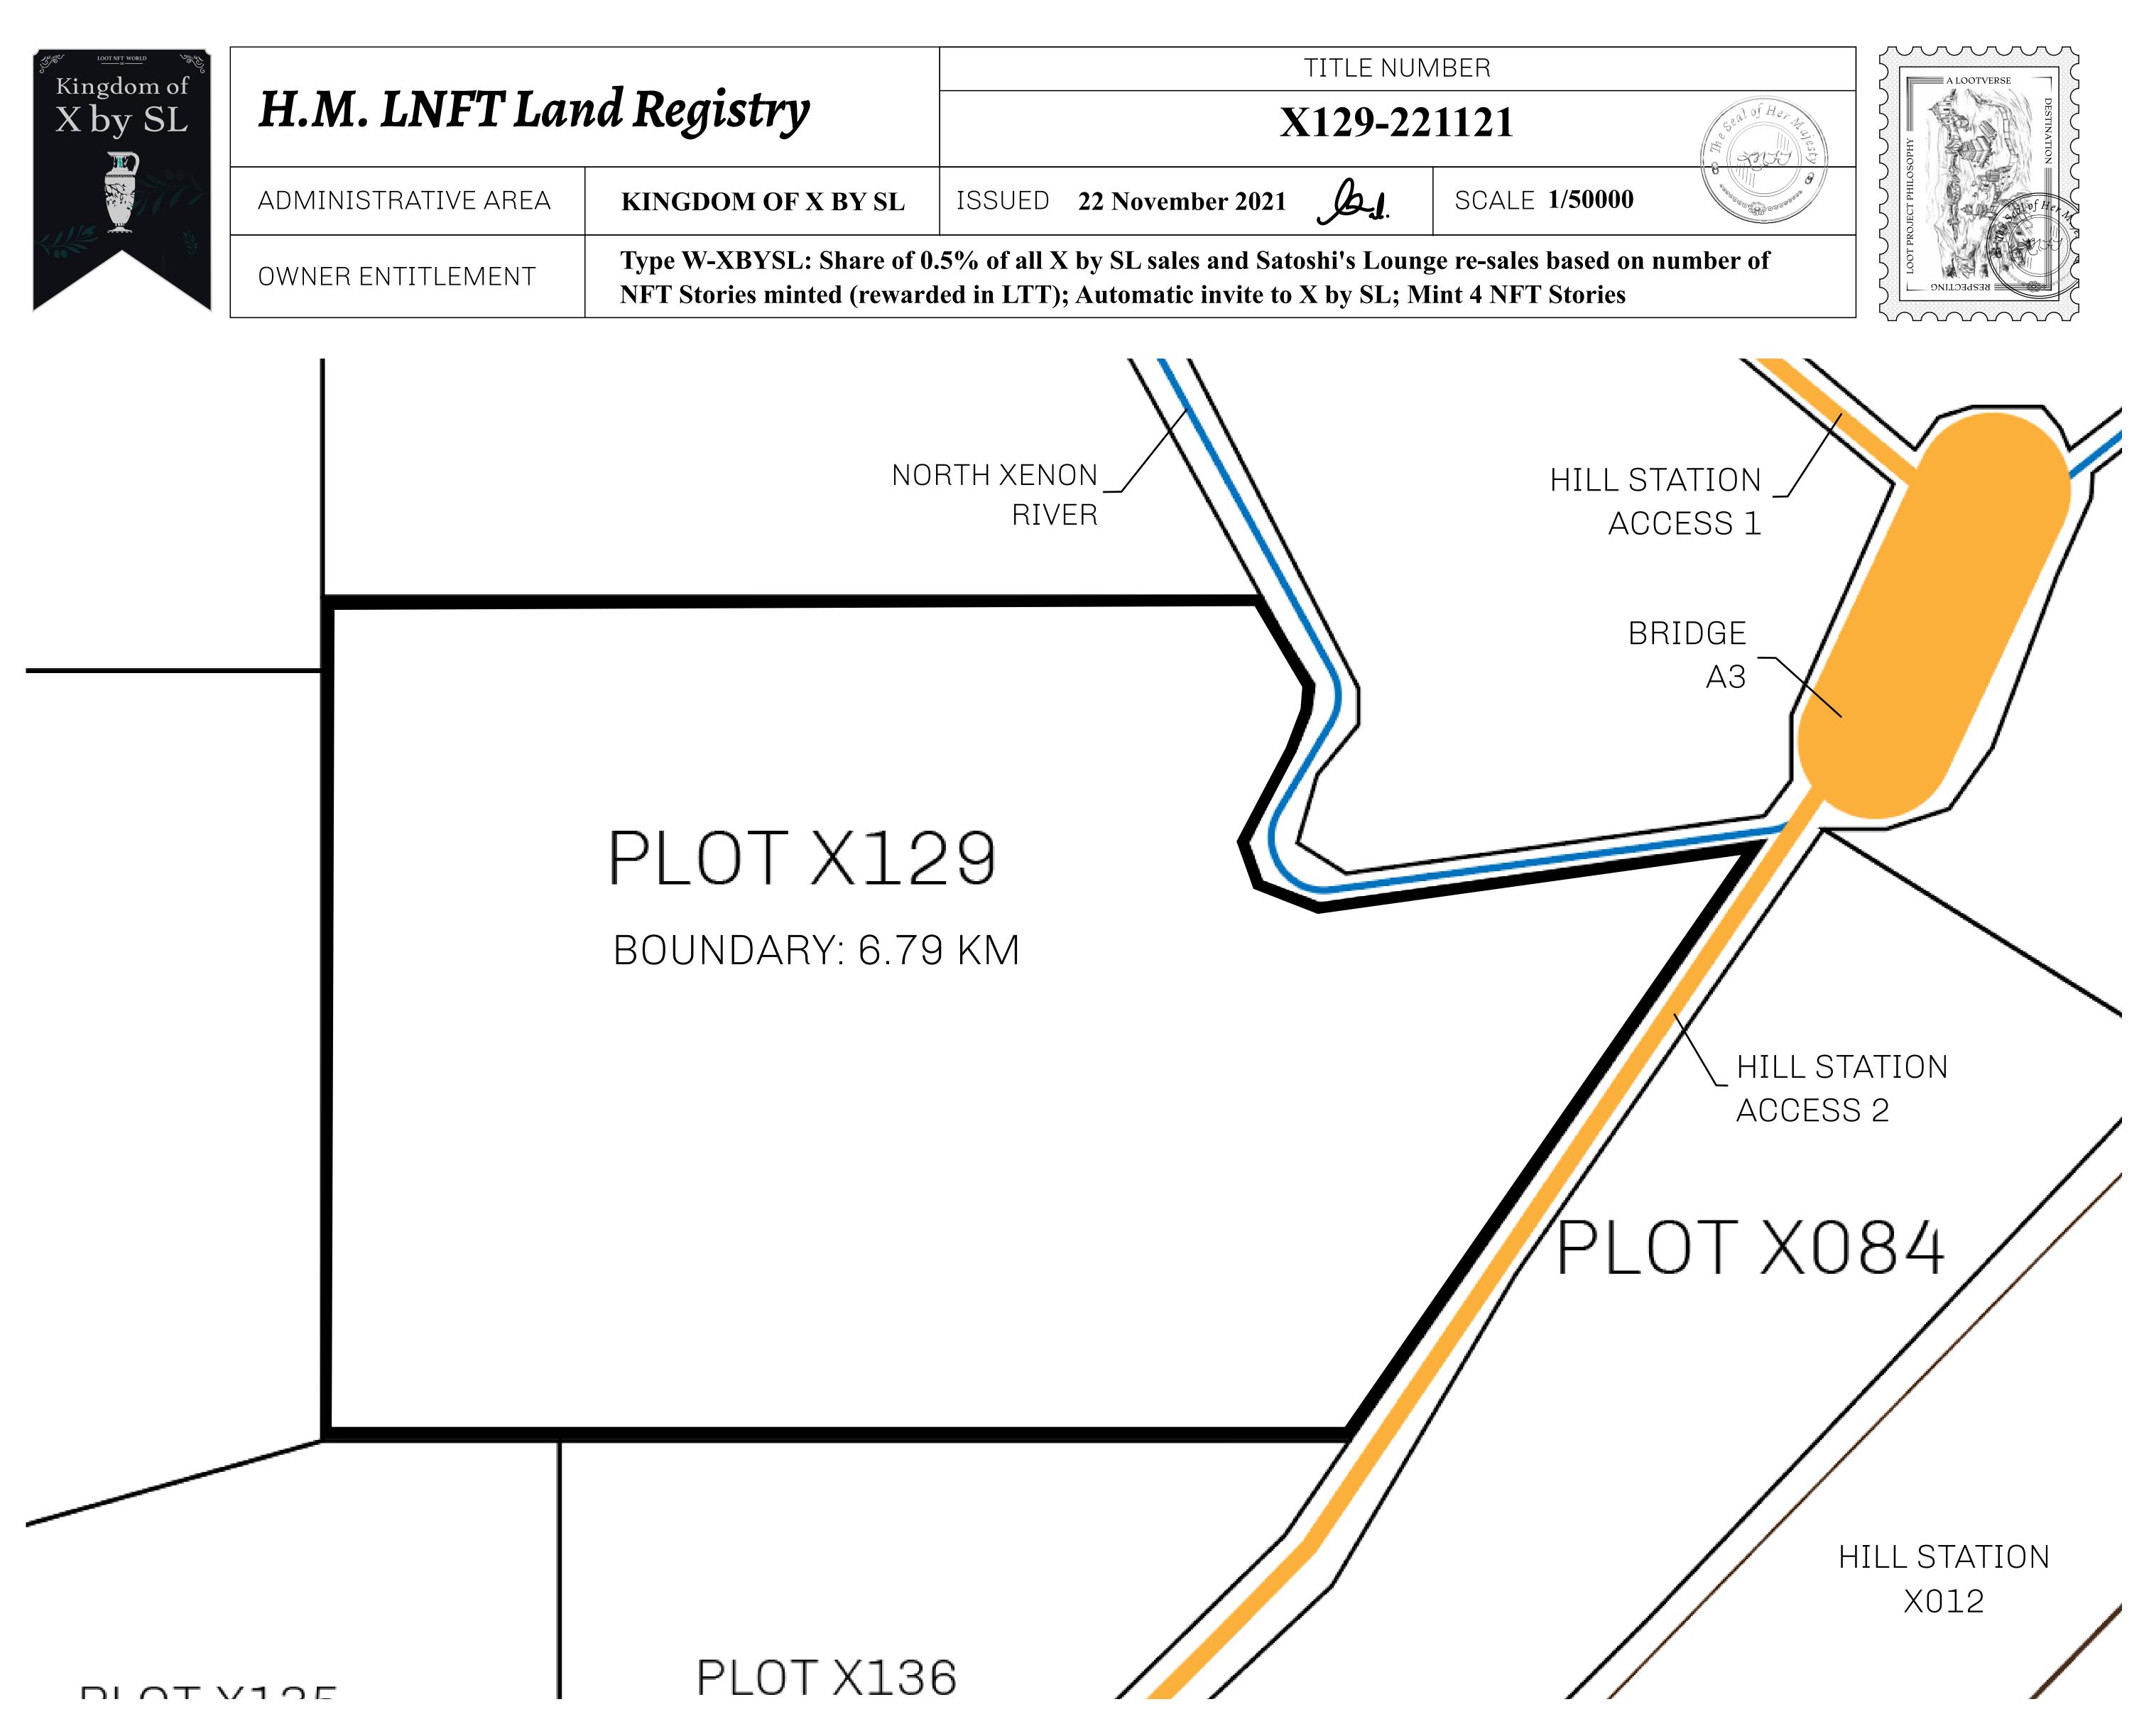

## LOOT NFT WORLD



HABN Island



 $\bigcirc$ 

Vault Atoll

Isle of Fund



The Great Empire











THE ARISTOCRATS GEOGRAPHY The richest state in Loot NFT World. Special tablets are used to COASTLINE 93.89 KM (58.34 MILES) conduct high value auctions at galas and special events. The OCEAN, THE GREAT EMPIRE, SL BORDERS aristocrats donate 7% of their earnings to the Stakers, a special HIGHEST POINT PEAK HERMES +7899 M group of people, from the Great Empire. Ever since the marriage LOWEST POINT PORT OF EXCLUSIVITY 0 M of the Sultan's daughter and the prince of X by SL, the Kingdom PLOTS 549 also donates 3% of its earnings to the Royaume De Satoshi. SCALE 1:50000 HILL STATION X023 POINT OF INTEREST PORT OF (ARISTOCRAT'S CASTLE) EXCLUSIVITY +7899 M

















**OFFICIAL PERSPECTIVE SHEET FOR FILING** Indicate vantage point for each drawing. Copy and mark each sheet required prior to filing.

Guide - Vantage point should be indicated as shown in the diagram: