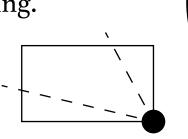

**OFFICIAL PERSPECTIVE SHEET FOR FILING** Indicate vantage point for each drawing. Copy and mark each sheet required prior to filing.

Guide - Vantage point should be indicated as shown in the diagram: