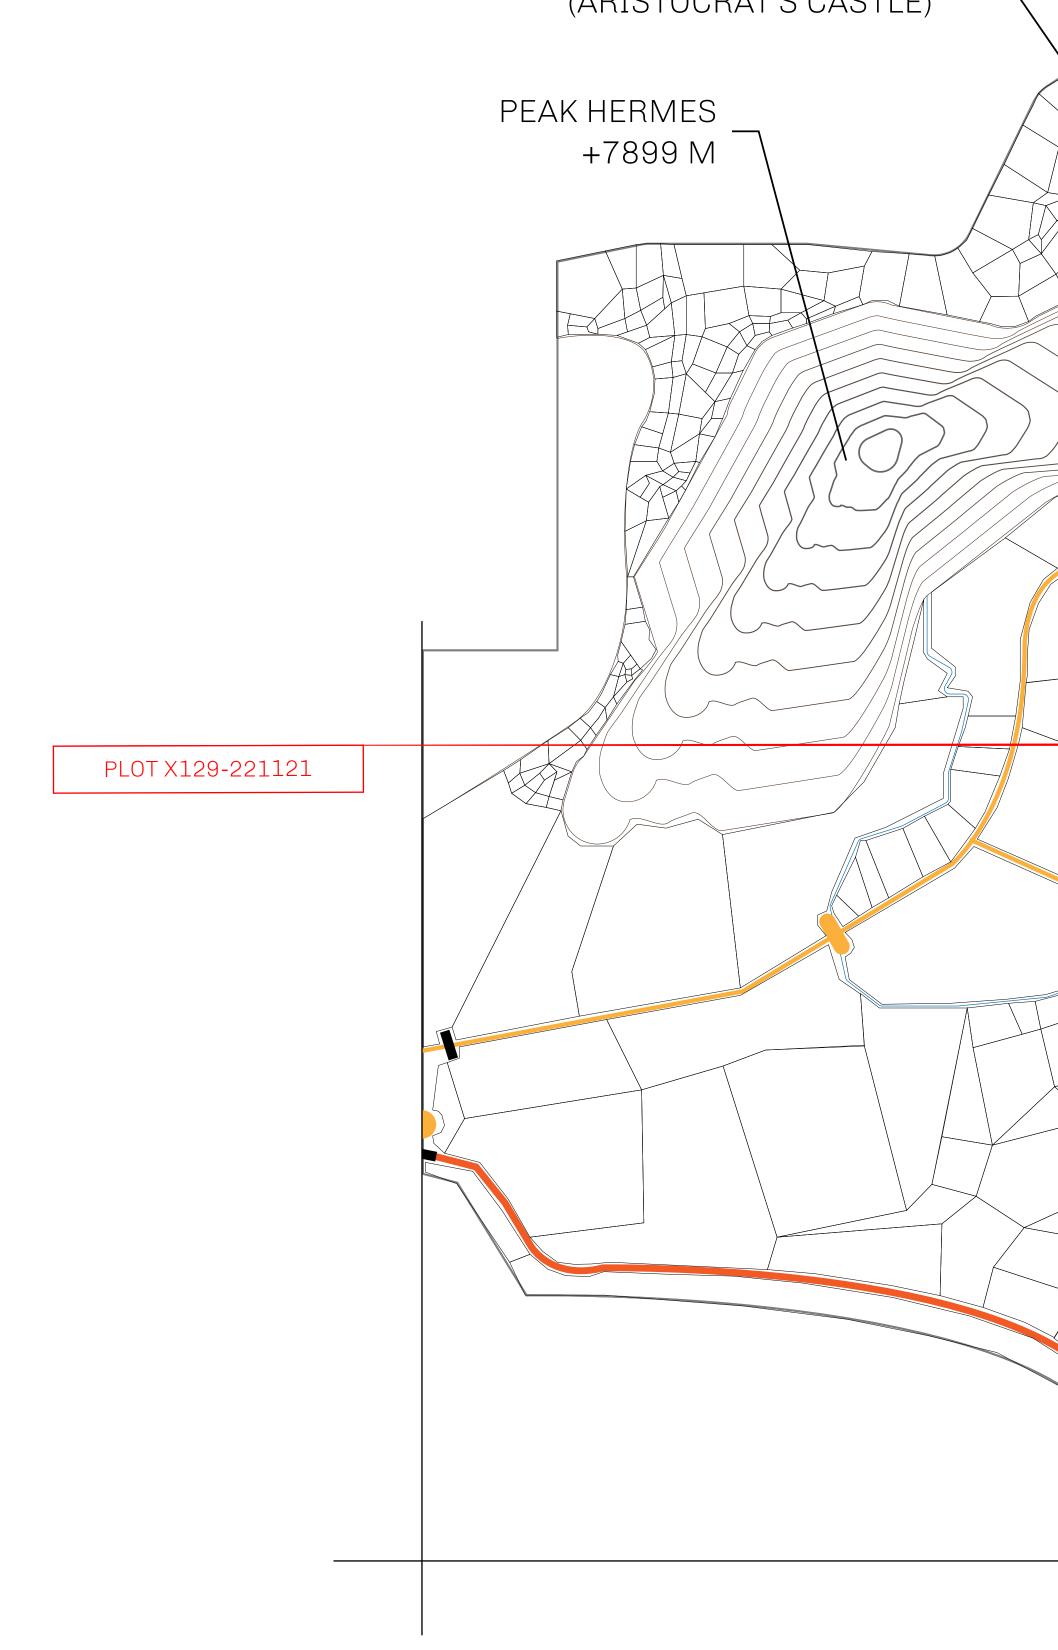

## LOOT NFT WORLD

HABN Island

 $\bigcirc$ 

Vault Atoll

Isle of Fund

The Great Empire

THE ARISTOCRATS GEOGRAPHY The richest state in Loot NFT World. Special tablets are used to COASTLINE 93.89 KM (58.34 MILES) conduct high value auctions at galas and special events. The OCEAN, THE GREAT EMPIRE, SL BORDERS aristocrats donate 7% of their earnings to the Stakers, a special HIGHEST POINT PEAK HERMES +7899 M group of people, from the Great Empire. Ever since the marriage LOWEST POINT PORT OF EXCLUSIVITY 0 M of the Sultan's daughter and the prince of X by SL, the Kingdom PLOTS 549 also donates 3% of its earnings to the Royaume De Satoshi. SCALE 1:50000 HILL STATION X023 POINT OF INTEREST PORT OF (ARISTOCRAT'S CASTLE) EXCLUSIVITY +7899 M