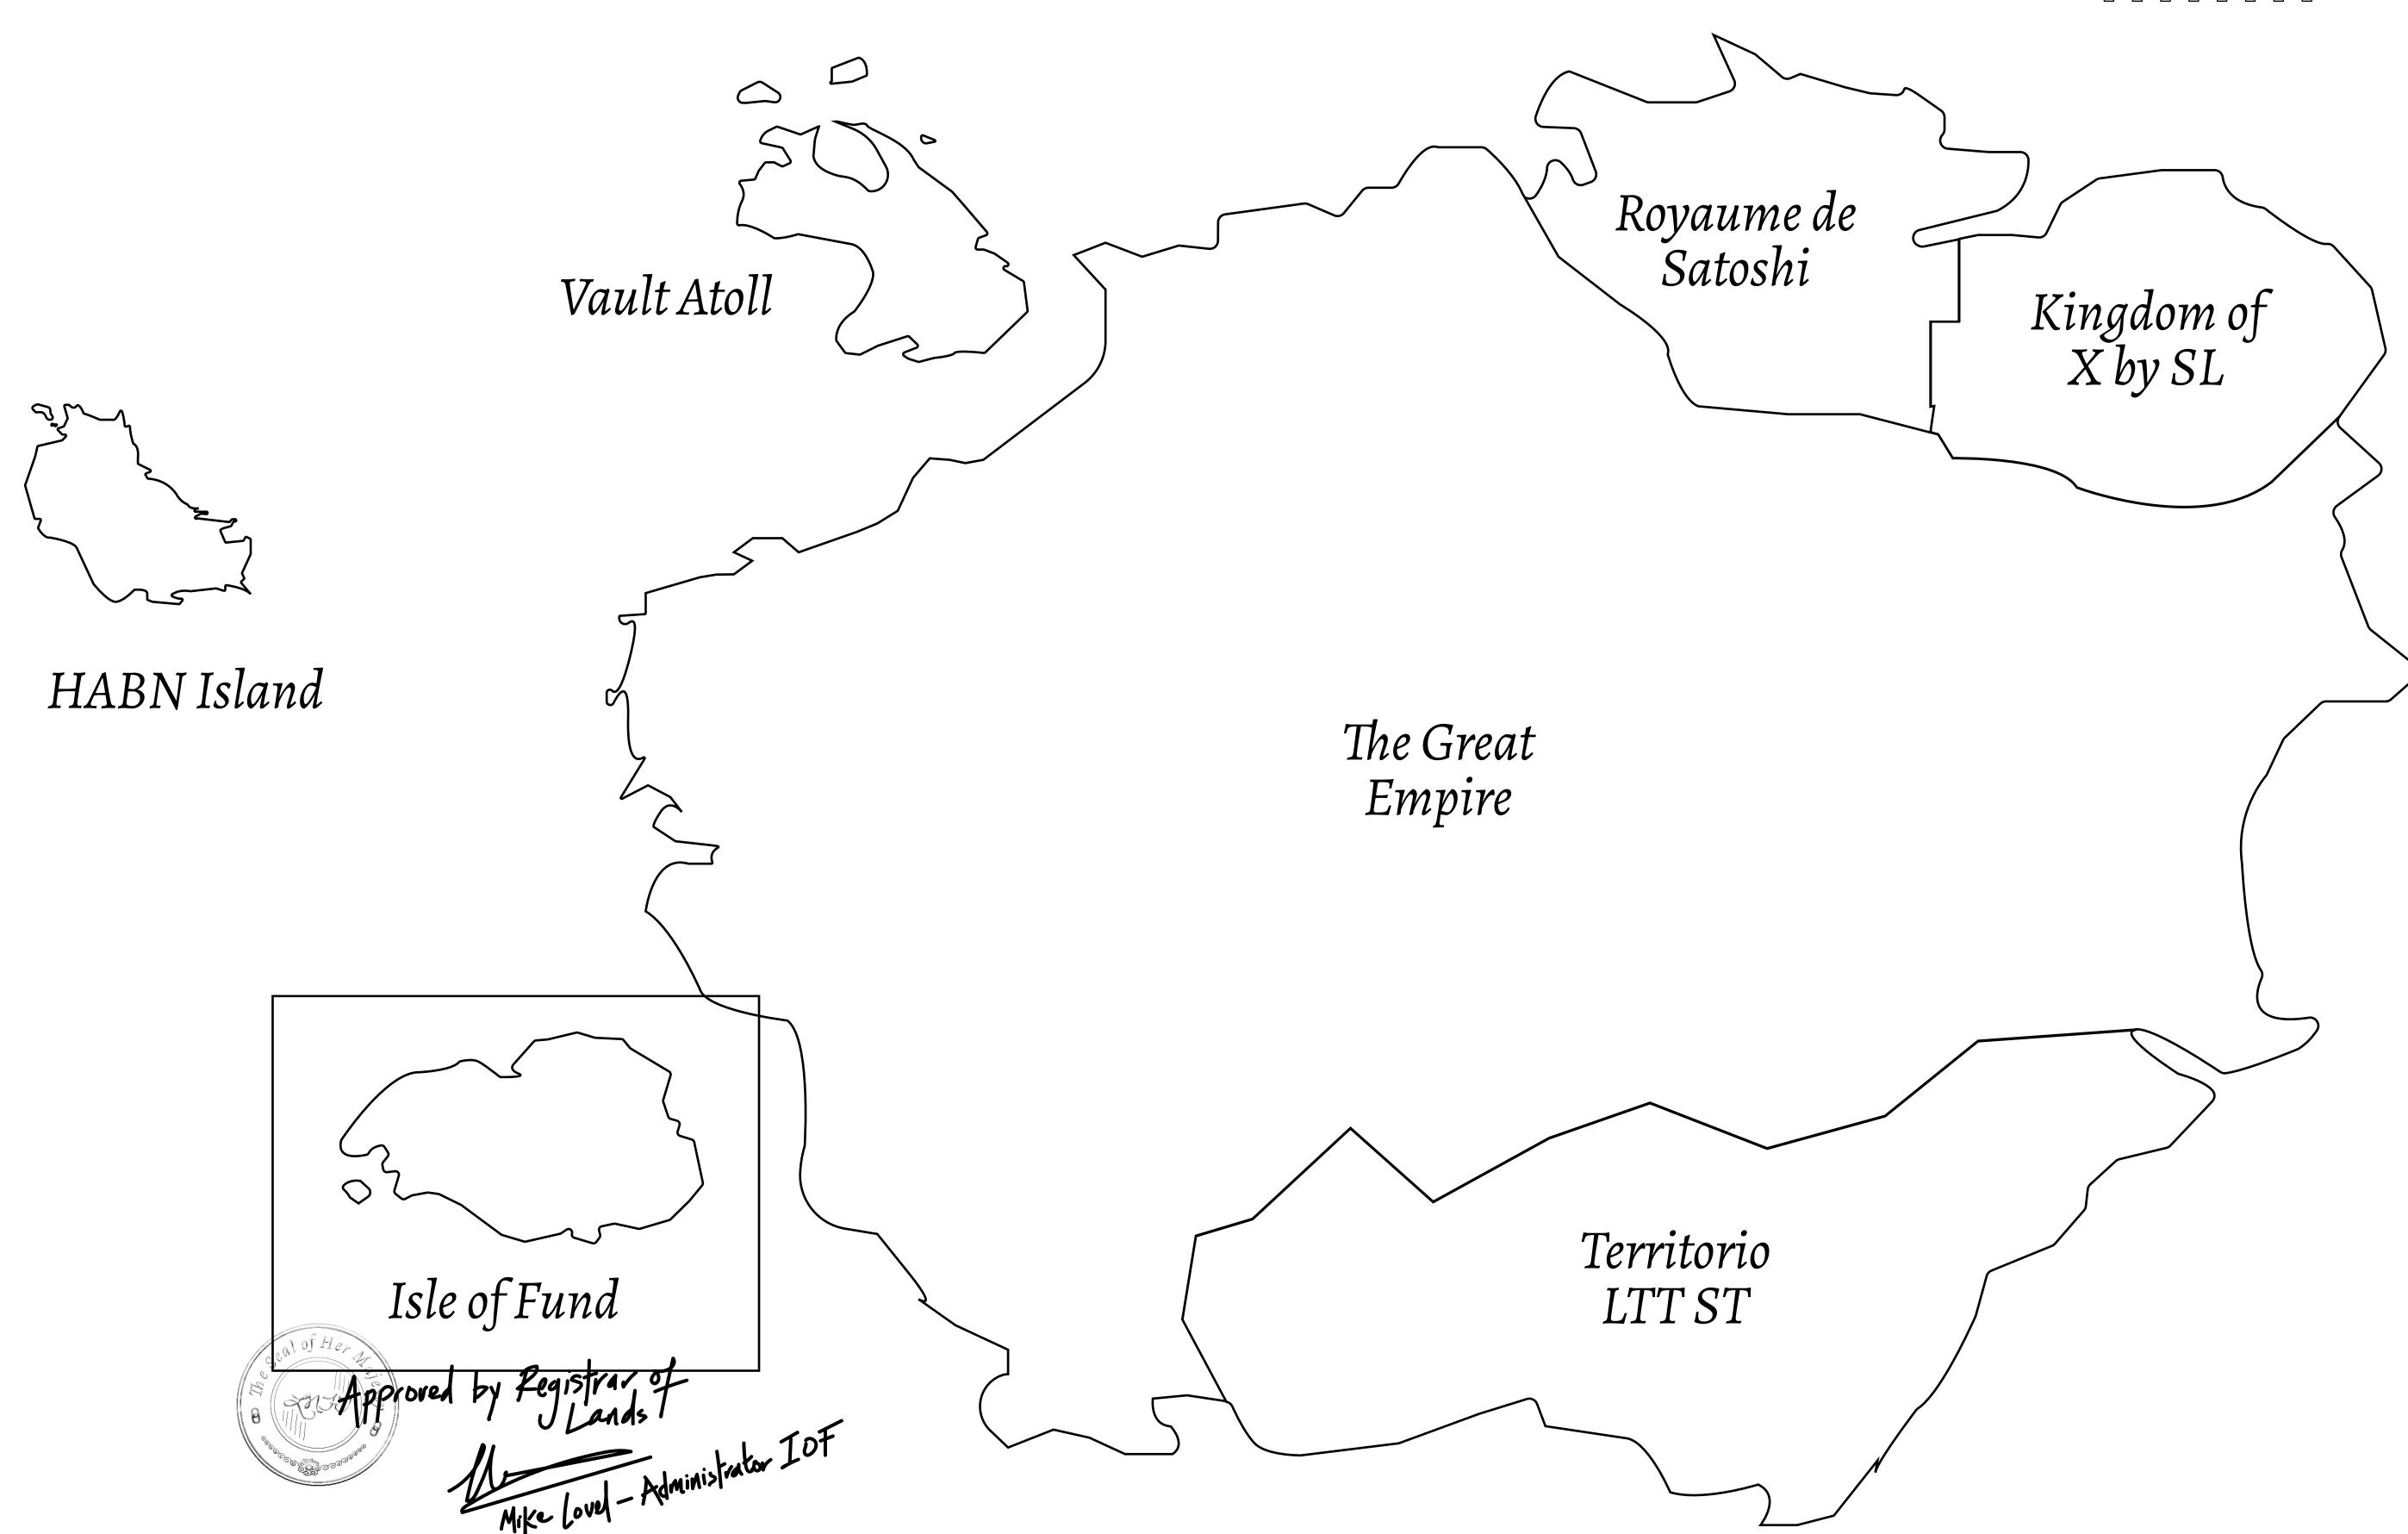

## GEOGRAPHY

COASTLINE
BORDERS
HIGHEST POINT
LOWEST POINT
PLOTS
SCALE

73.54 KM (45.70 MILES)

OCEAN

MOUNT PLUTUS +2349 M THE DWARF'S MINE -215 M

490 1:50000

| H.M. LNFT Land Registry |  | TITLE NUMBER  F171-221121 |  |
|-------------------------|--|---------------------------|--|
|                         |  |                           |  |