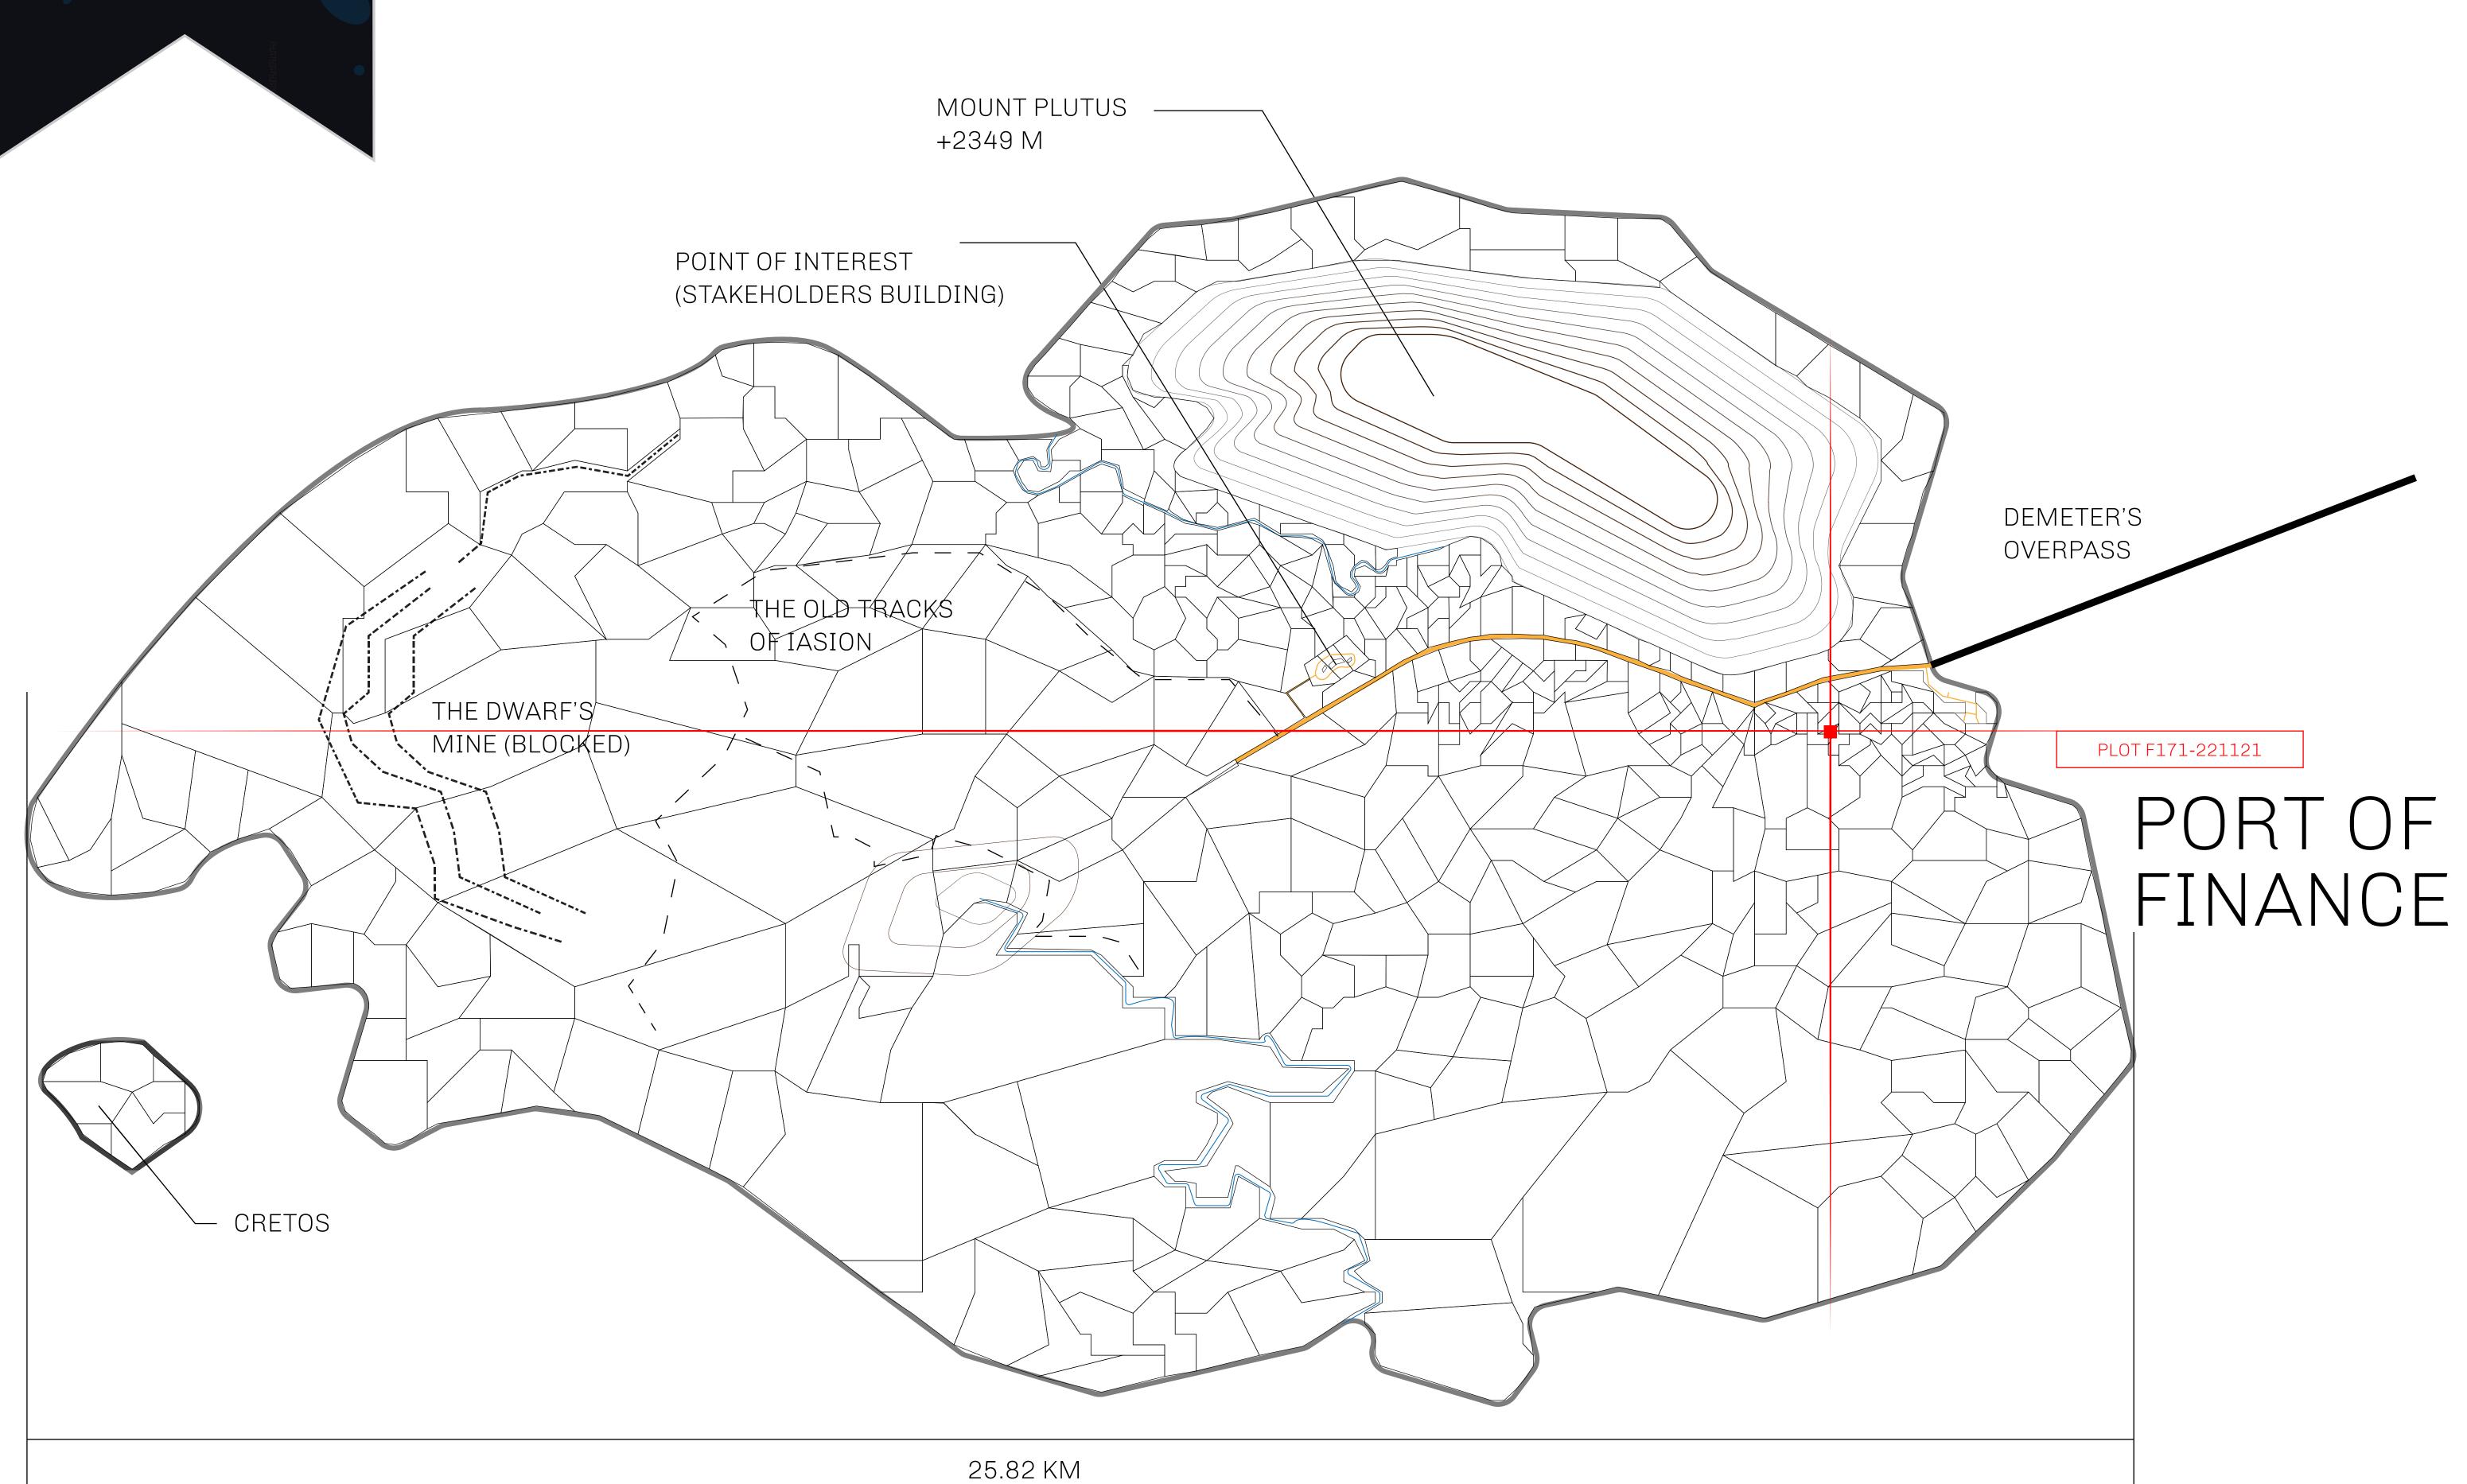

## GEOGRAPHY

COASTLINE
BORDERS
HIGHEST POINT
LOWEST POINT
PLOTS
SCALE

73.54 KM (45.70 MILES)

OCEAN

MOUNT PLUTUS +2349 M THE DWARF'S MINE -215 M

490 1:50000

| H.M. LNFT Land Registry |  | TITLE NUMBER  F171-221121 |  |
|-------------------------|--|---------------------------|--|
|                         |  |                           |  |

OWNER ENTITLEMENT

Type W-IOF: Share of 0.1% of all BUN sales based on number of NFT Stories minted (rewarded in Credits); Mint 4 NFT Stories

Plannary O. Barry

PLOTF174

L0TF172

PLOTF173