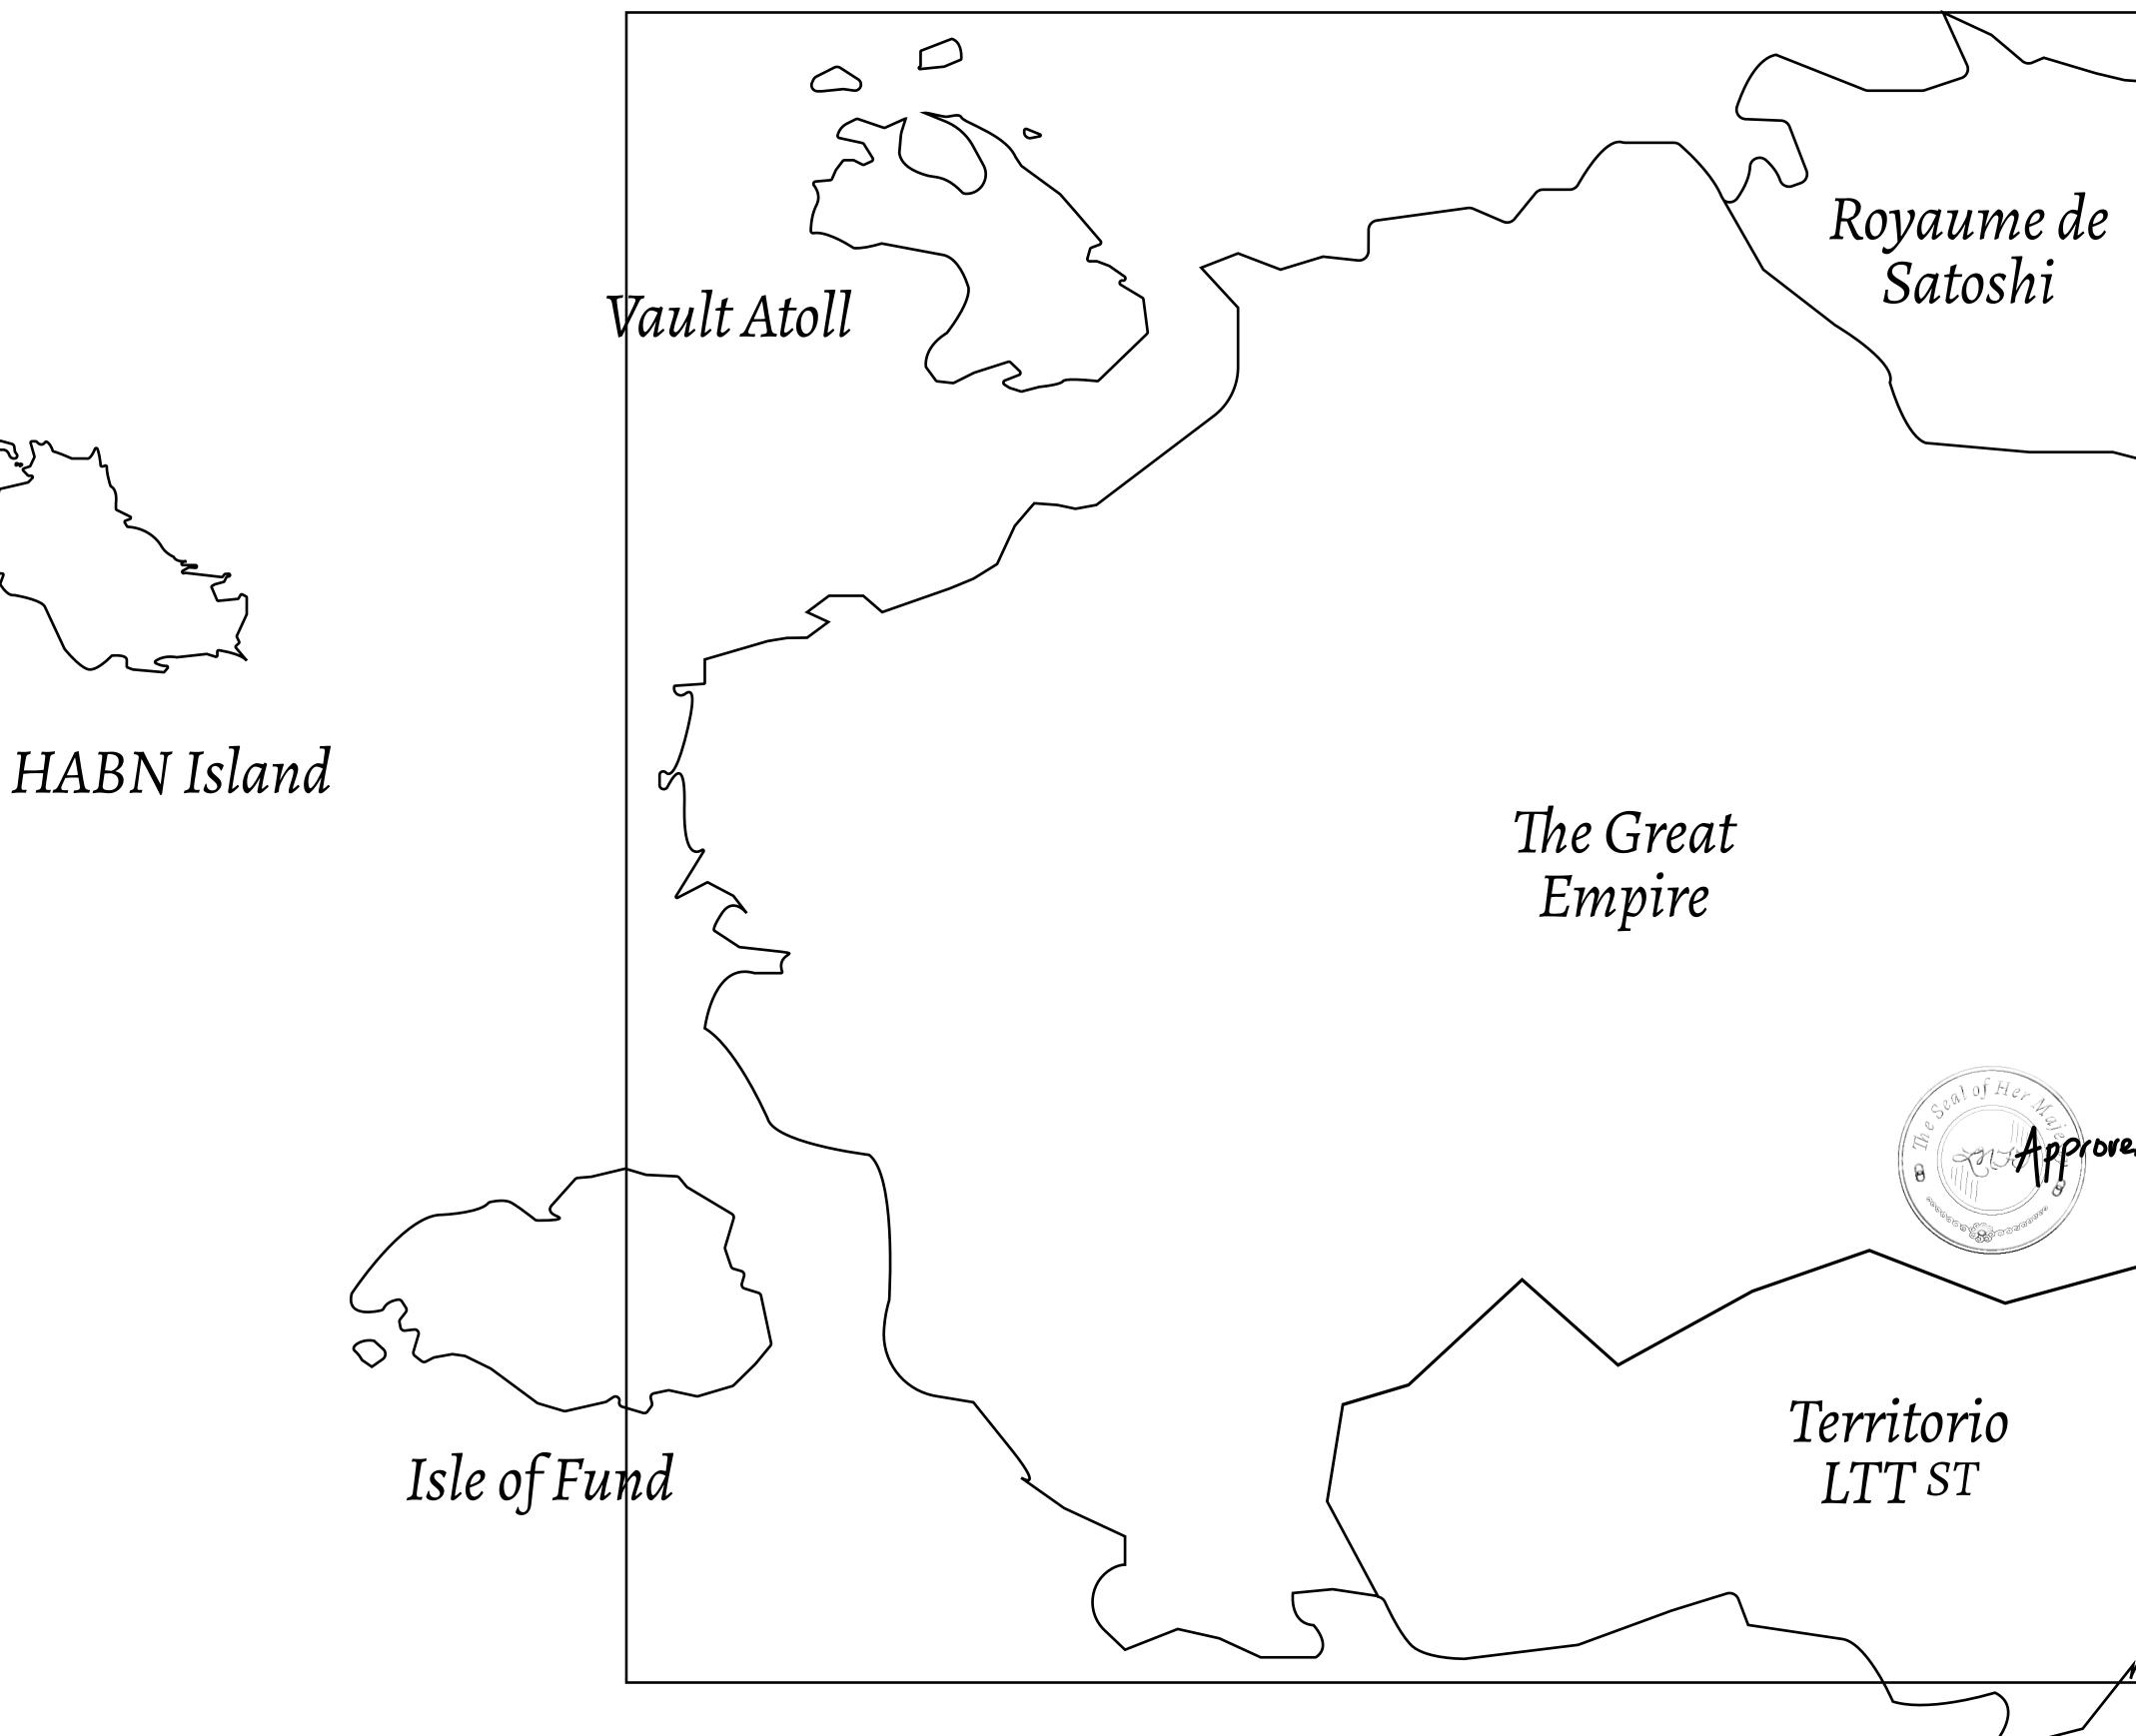

### H.M. LNFT Land Registry

ADMINISTRATIVE AREA

OWNER ENTITLEMENT

**THE GREAT** 

Type W-GE: Sl (rewarded in C

|                                | TITLE NUMBER<br>L0294-221121 |                              |              |               |  |
|--------------------------------|------------------------------|------------------------------|--------------|---------------|--|
| y                              |                              |                              |              |               |  |
| EMPIRE                         | ISSUED                       | 22 November 2021             | Jo.J.        | SCALE 1/50000 |  |
| hare of 0.3%<br>Credits); Mint |                              | sales based on numbe<br>ries | er of NFT St | cories minted |  |