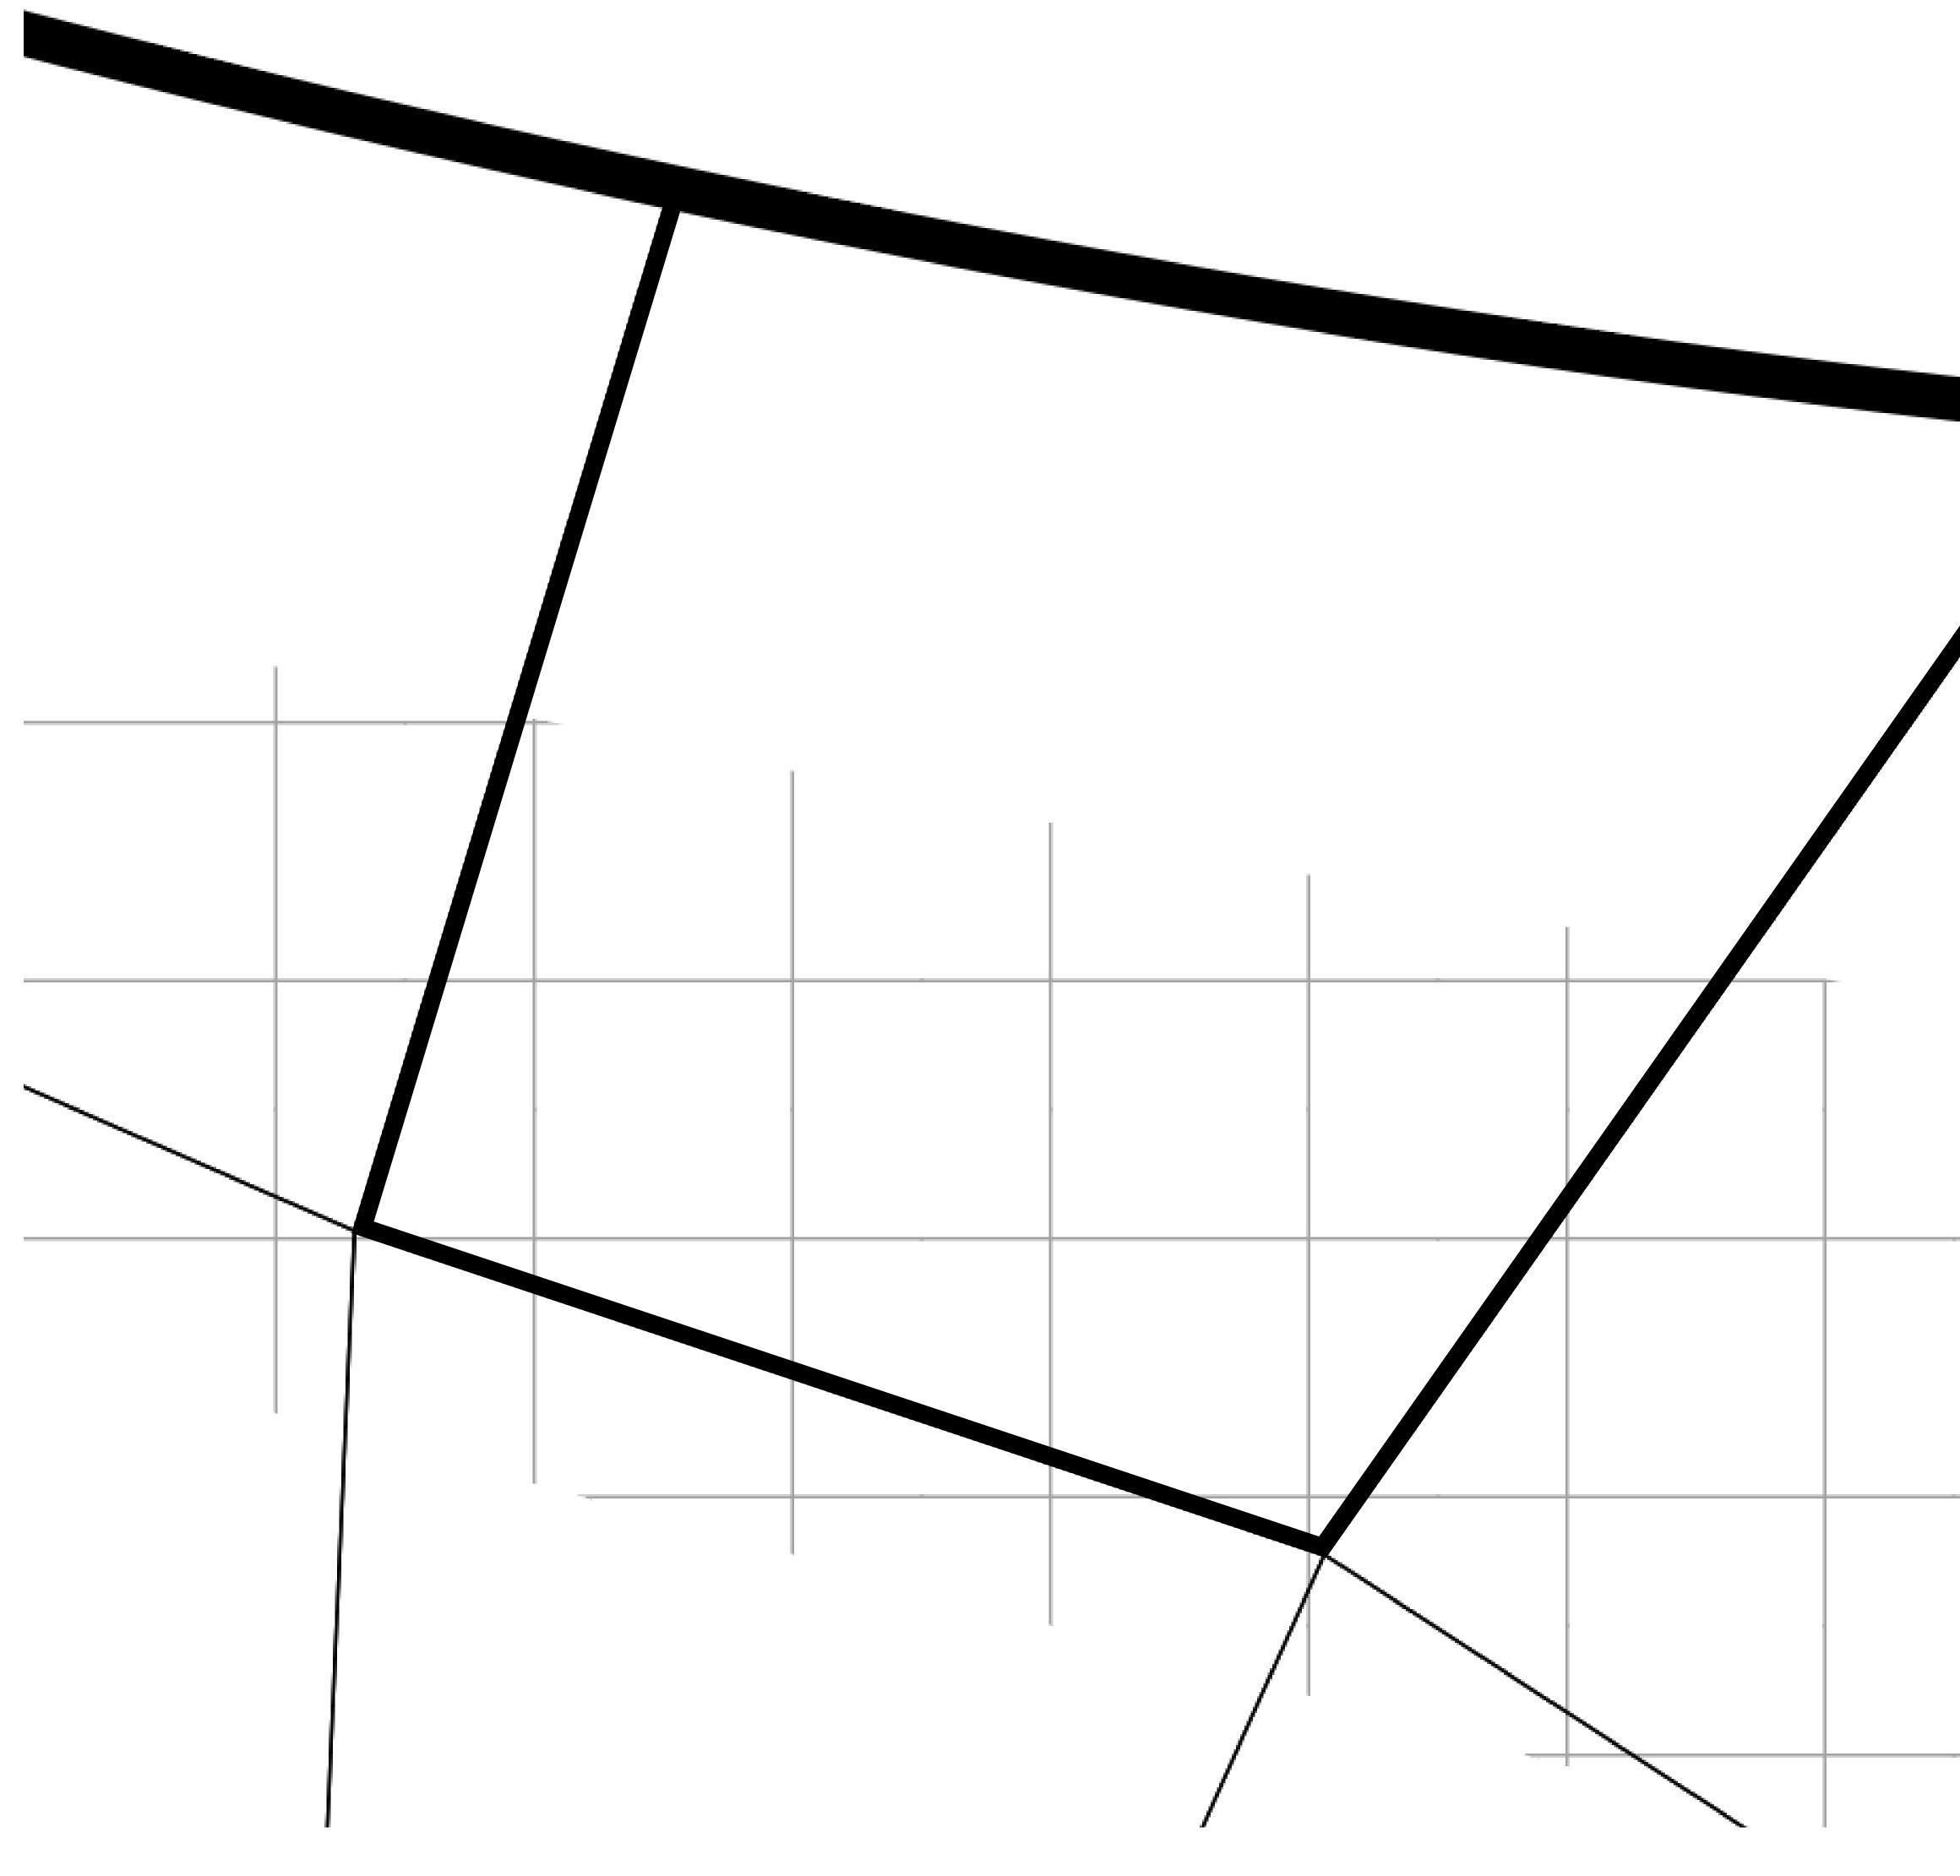

### KINGDOM OF X BY SL TERRITORY

## PLOT L029

**OFFICIAL PERSPECTIVE SHEET FOR FILING** 

Indicate vantage point for each drawing. Copy and mark each sheet required prior to filing.

Guide - Vantage point should be indicated as shown in the diagram: