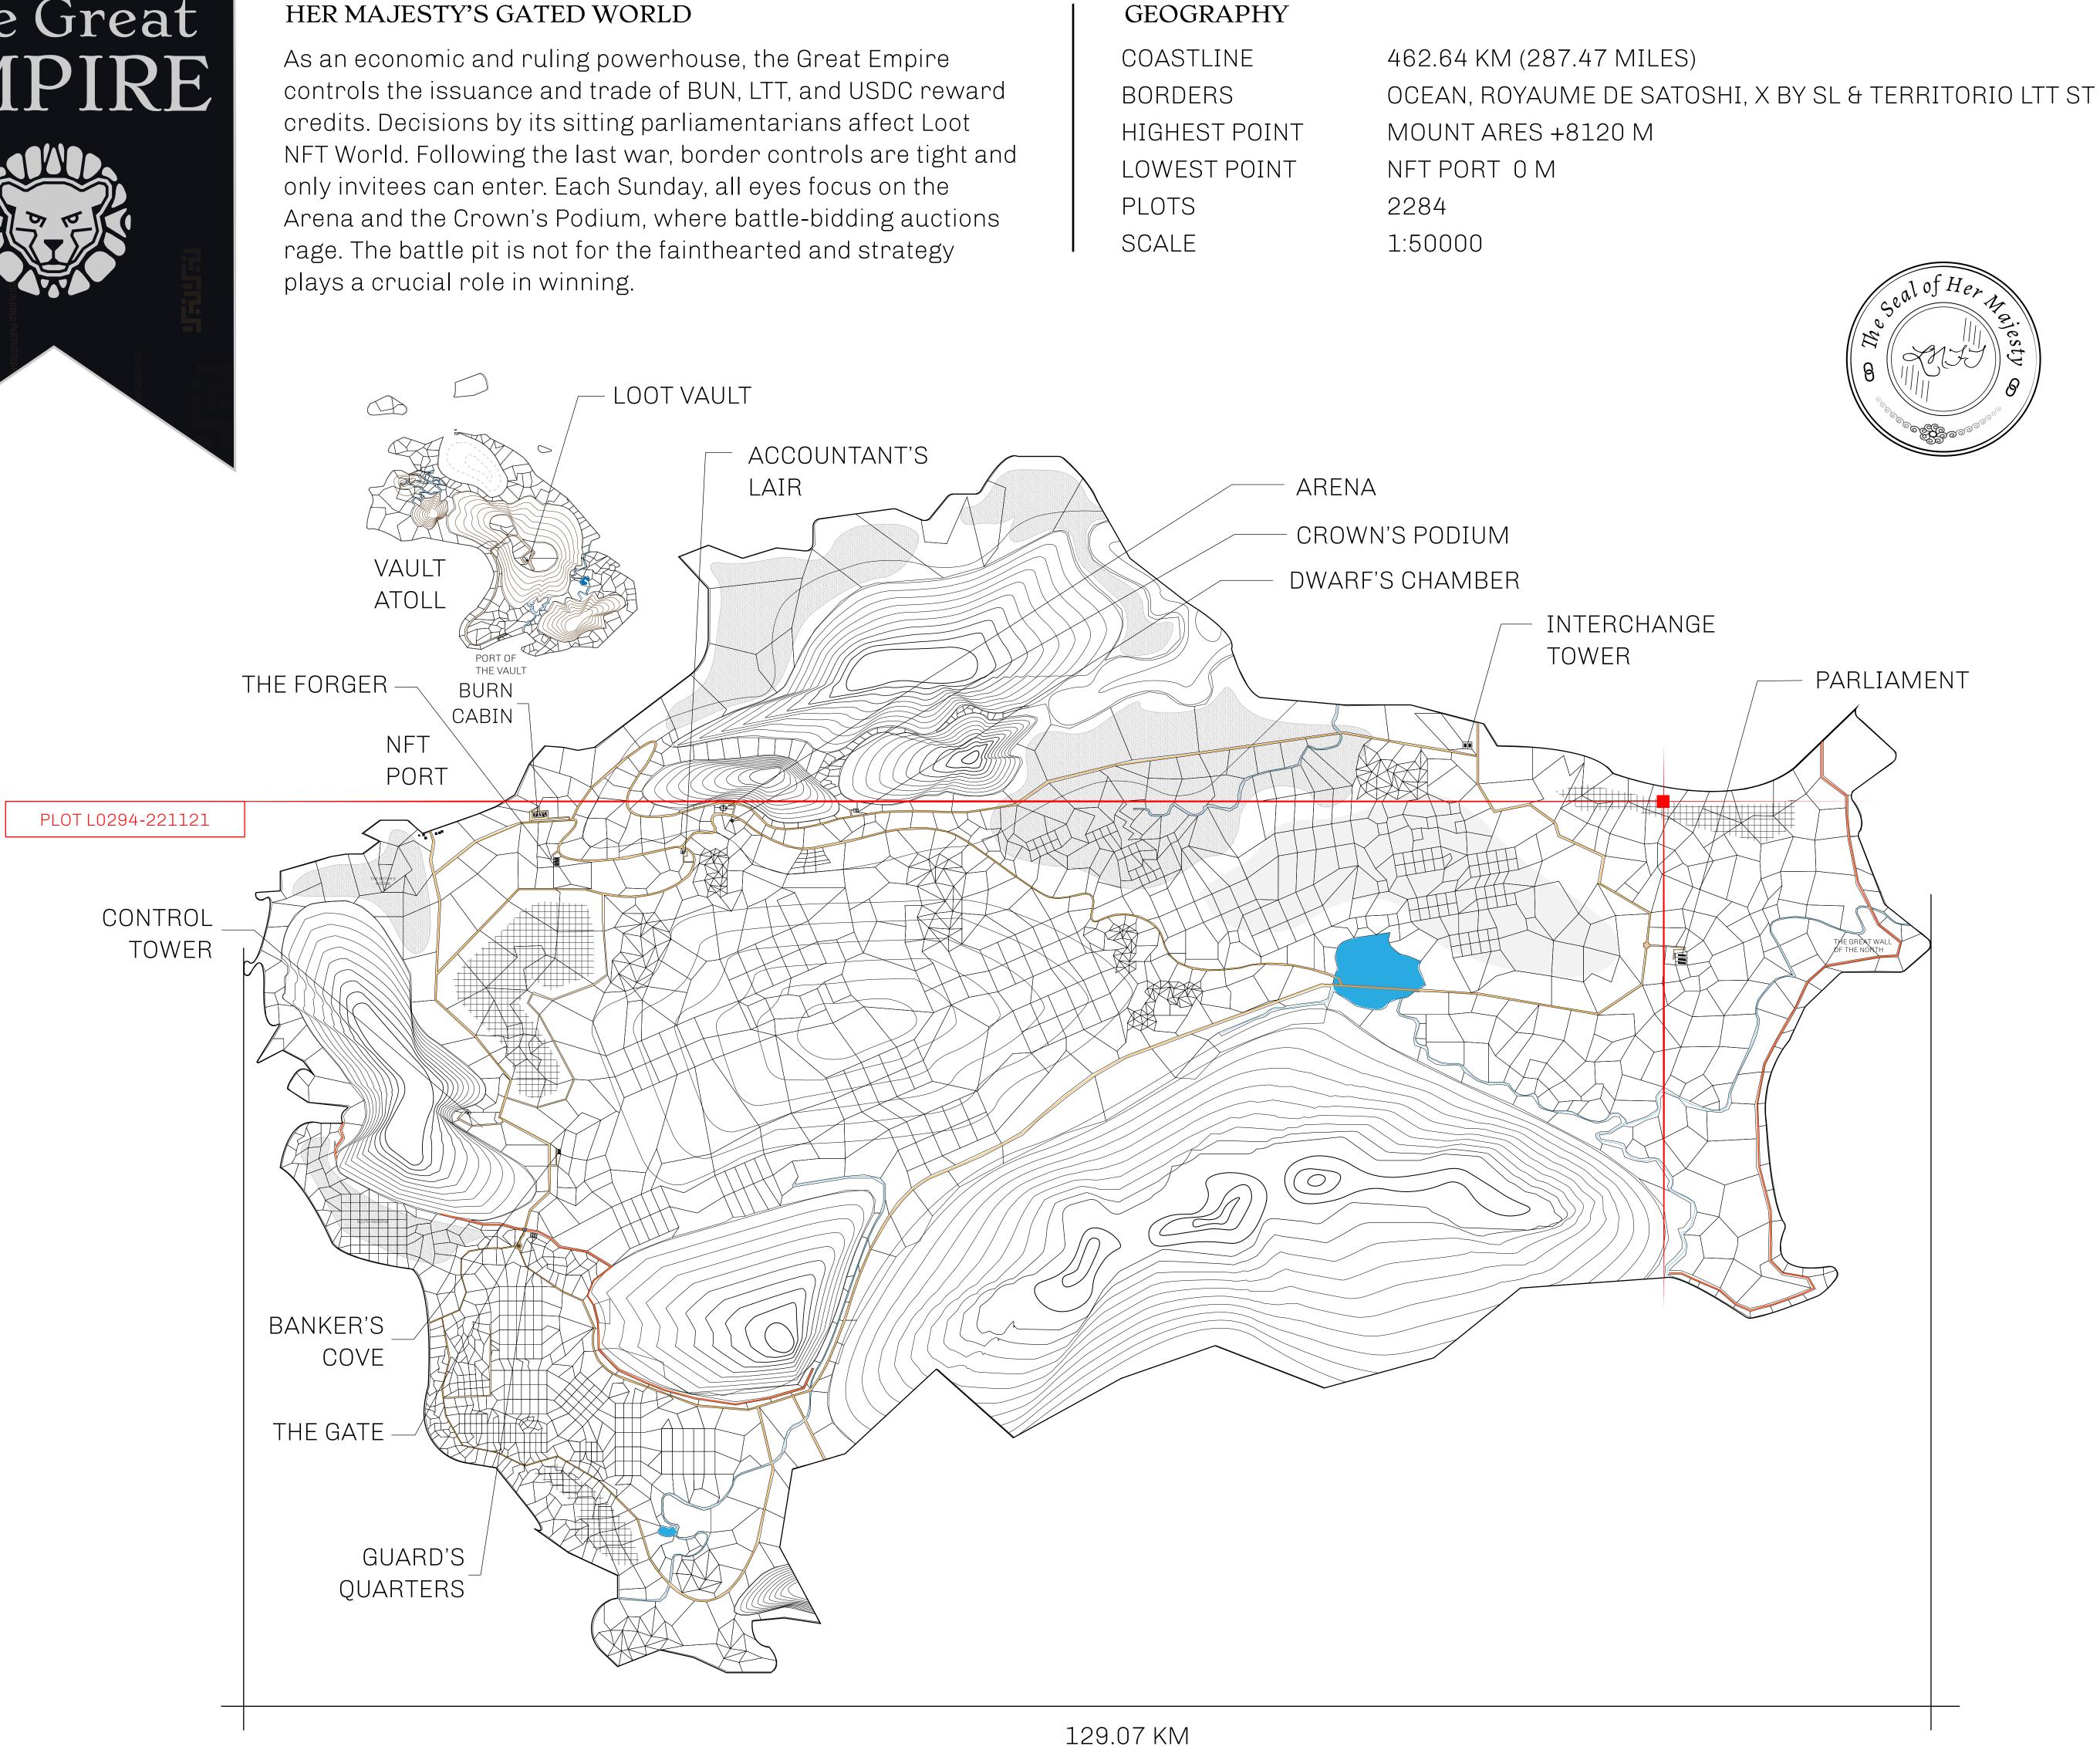

### H.M. LNFT Land Registry

ADMINISTRATIVE AREA

OWNER ENTITLEMENT

**THE GREAT** 

Type W-GE: Sl (rewarded in C

|                                | TITLE NUMBER<br>L0294-221121 |                              |              |               |  |
|--------------------------------|------------------------------|------------------------------|--------------|---------------|--|
| y                              |                              |                              |              |               |  |
| EMPIRE                         | ISSUED                       | 22 November 2021             | Jo.J.        | SCALE 1/50000 |  |
| hare of 0.3%<br>Credits); Mint |                              | sales based on numbe<br>ries | er of NFT St | cories minted |  |