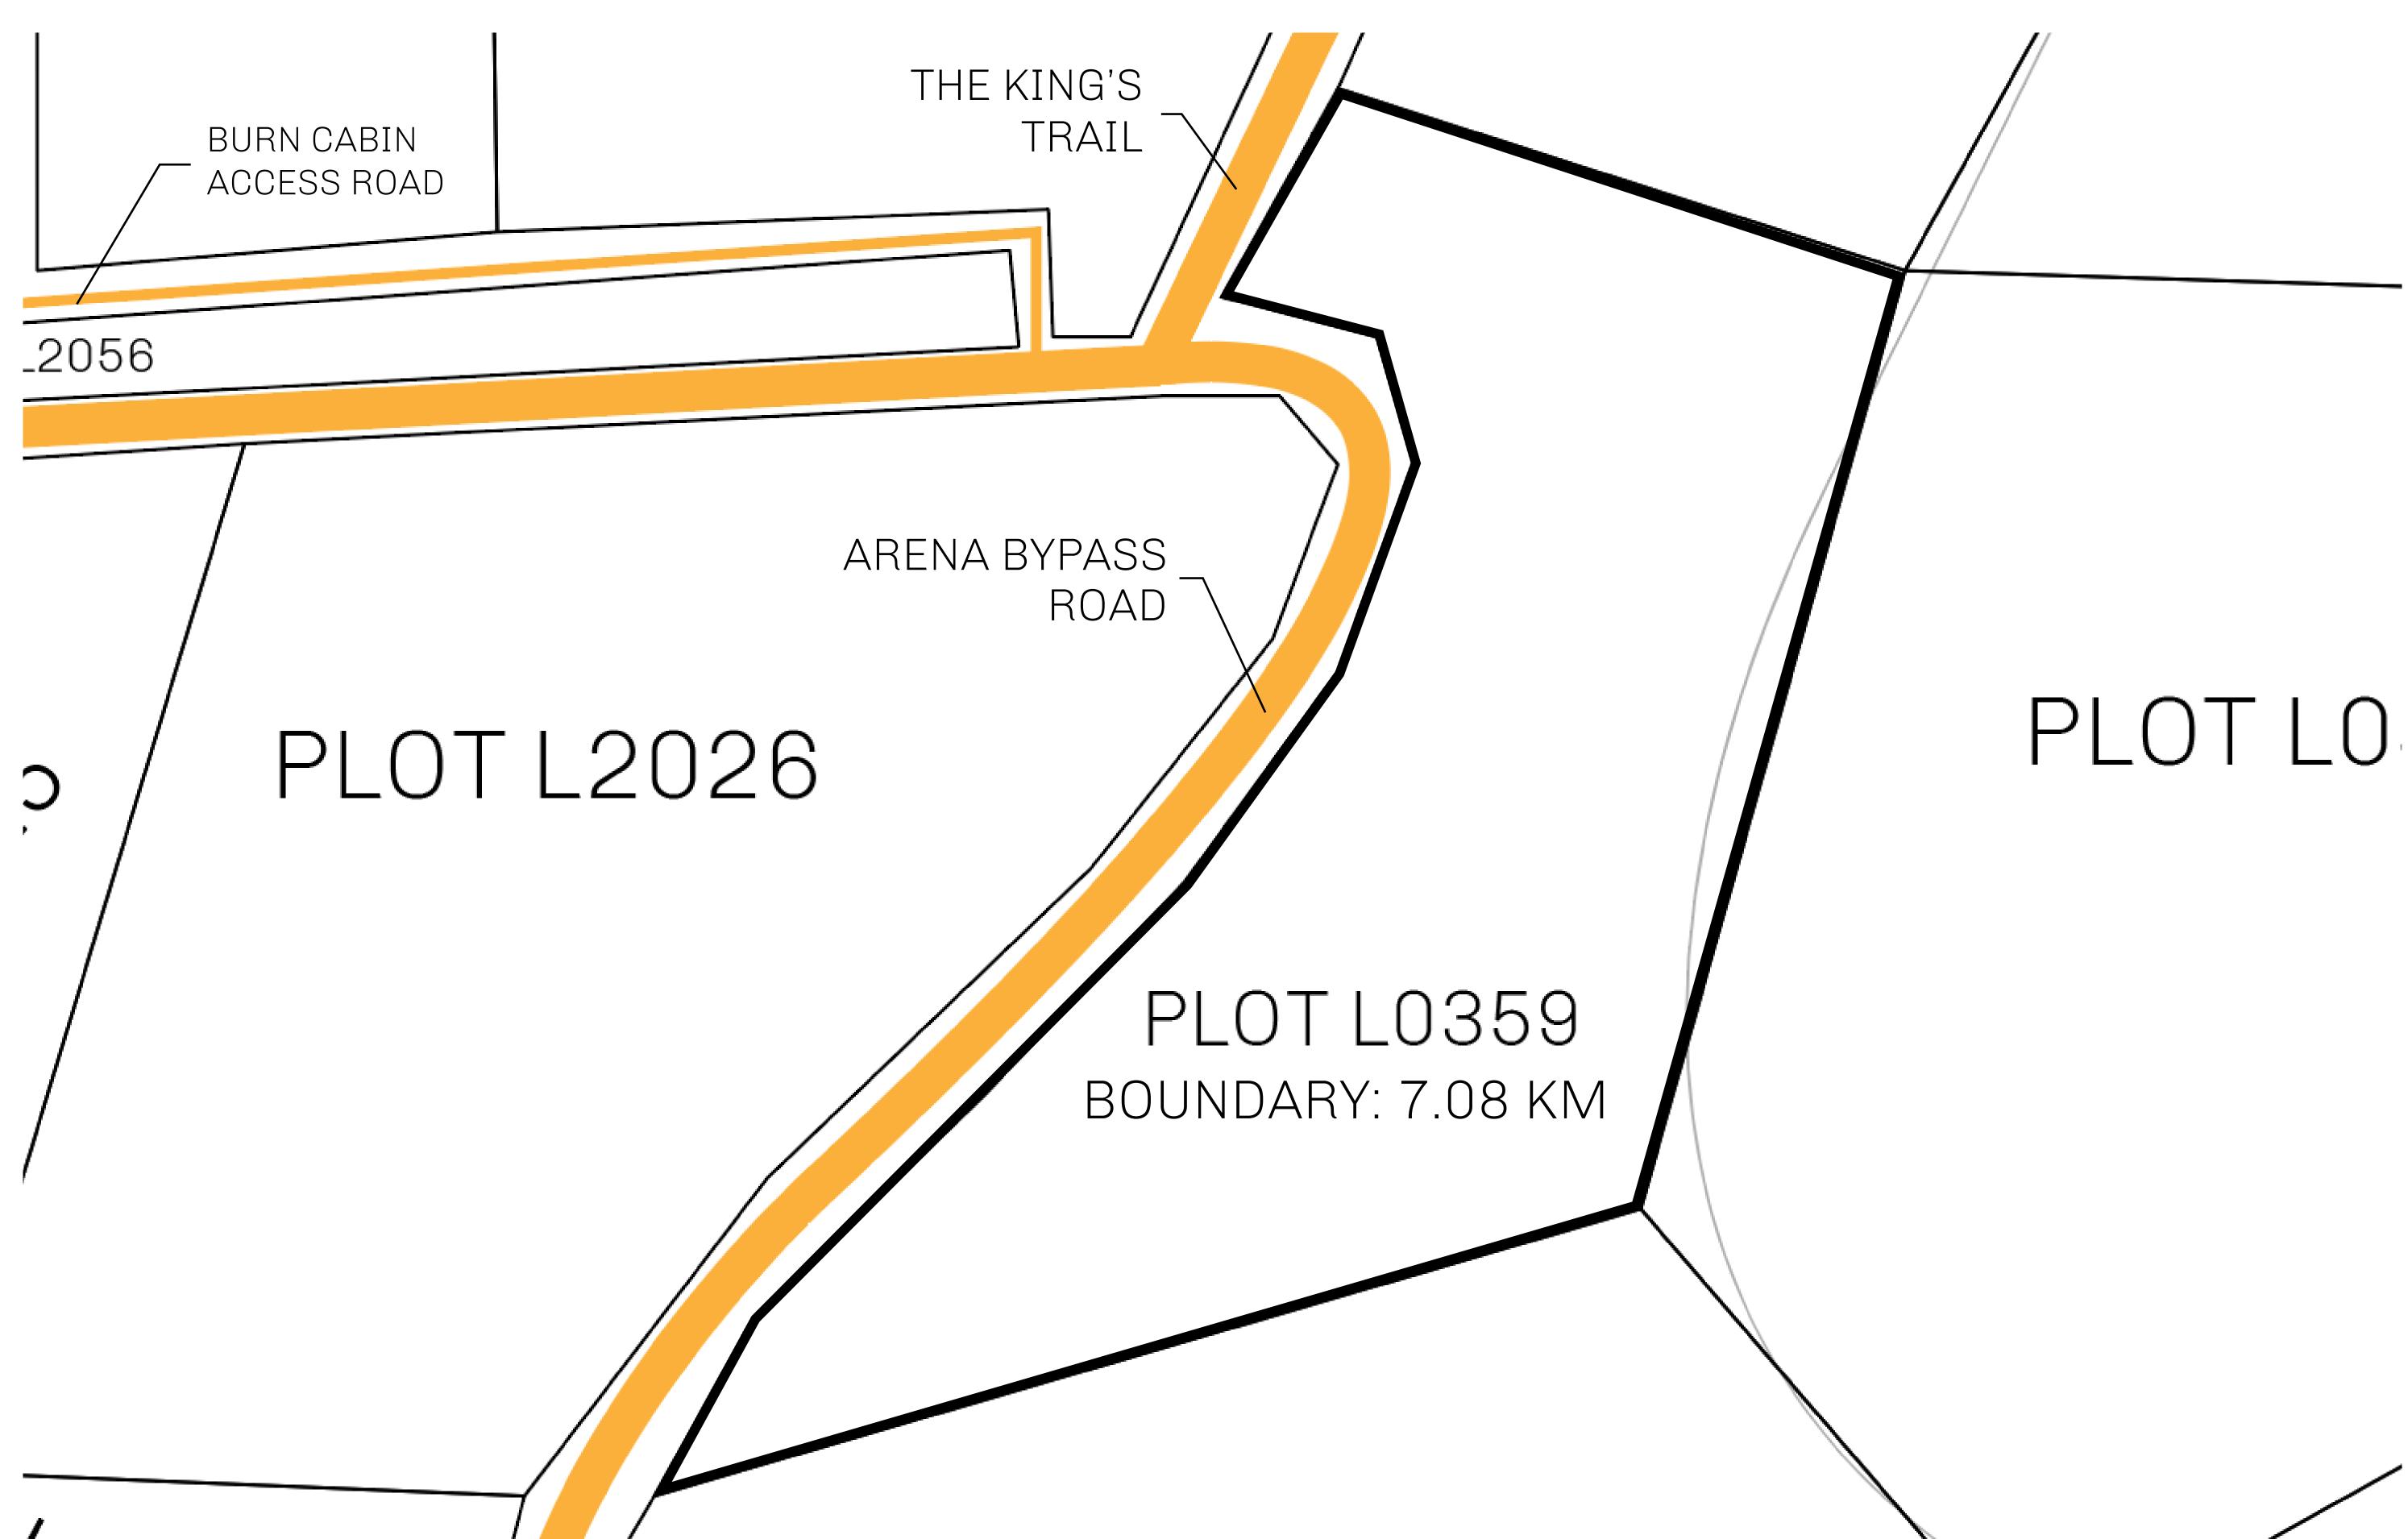

## **GEOGRAPHY**

COASTLINE 462.64 KM (287.47 MILES)

BORDERS OCEAN, ROYAUME DE SATOSHI, X BY SL & TERRITORIO LTT ST

HIGHEST POINT MOUNT ARES +8120 M

LOWEST POINT NFT PORT 0 M

PLOTS 2284 SCALE 1:50000

PLOT L0359-221121

## H.M. LNFT Land Registry

L0359-221121

TITLE NUMBER

ADMINISTRATIVE AREA

THE GREAT EMPIRE

ISSUED 22 November 2021

SCALE 1/50000

OWNER ENTITLEMENT