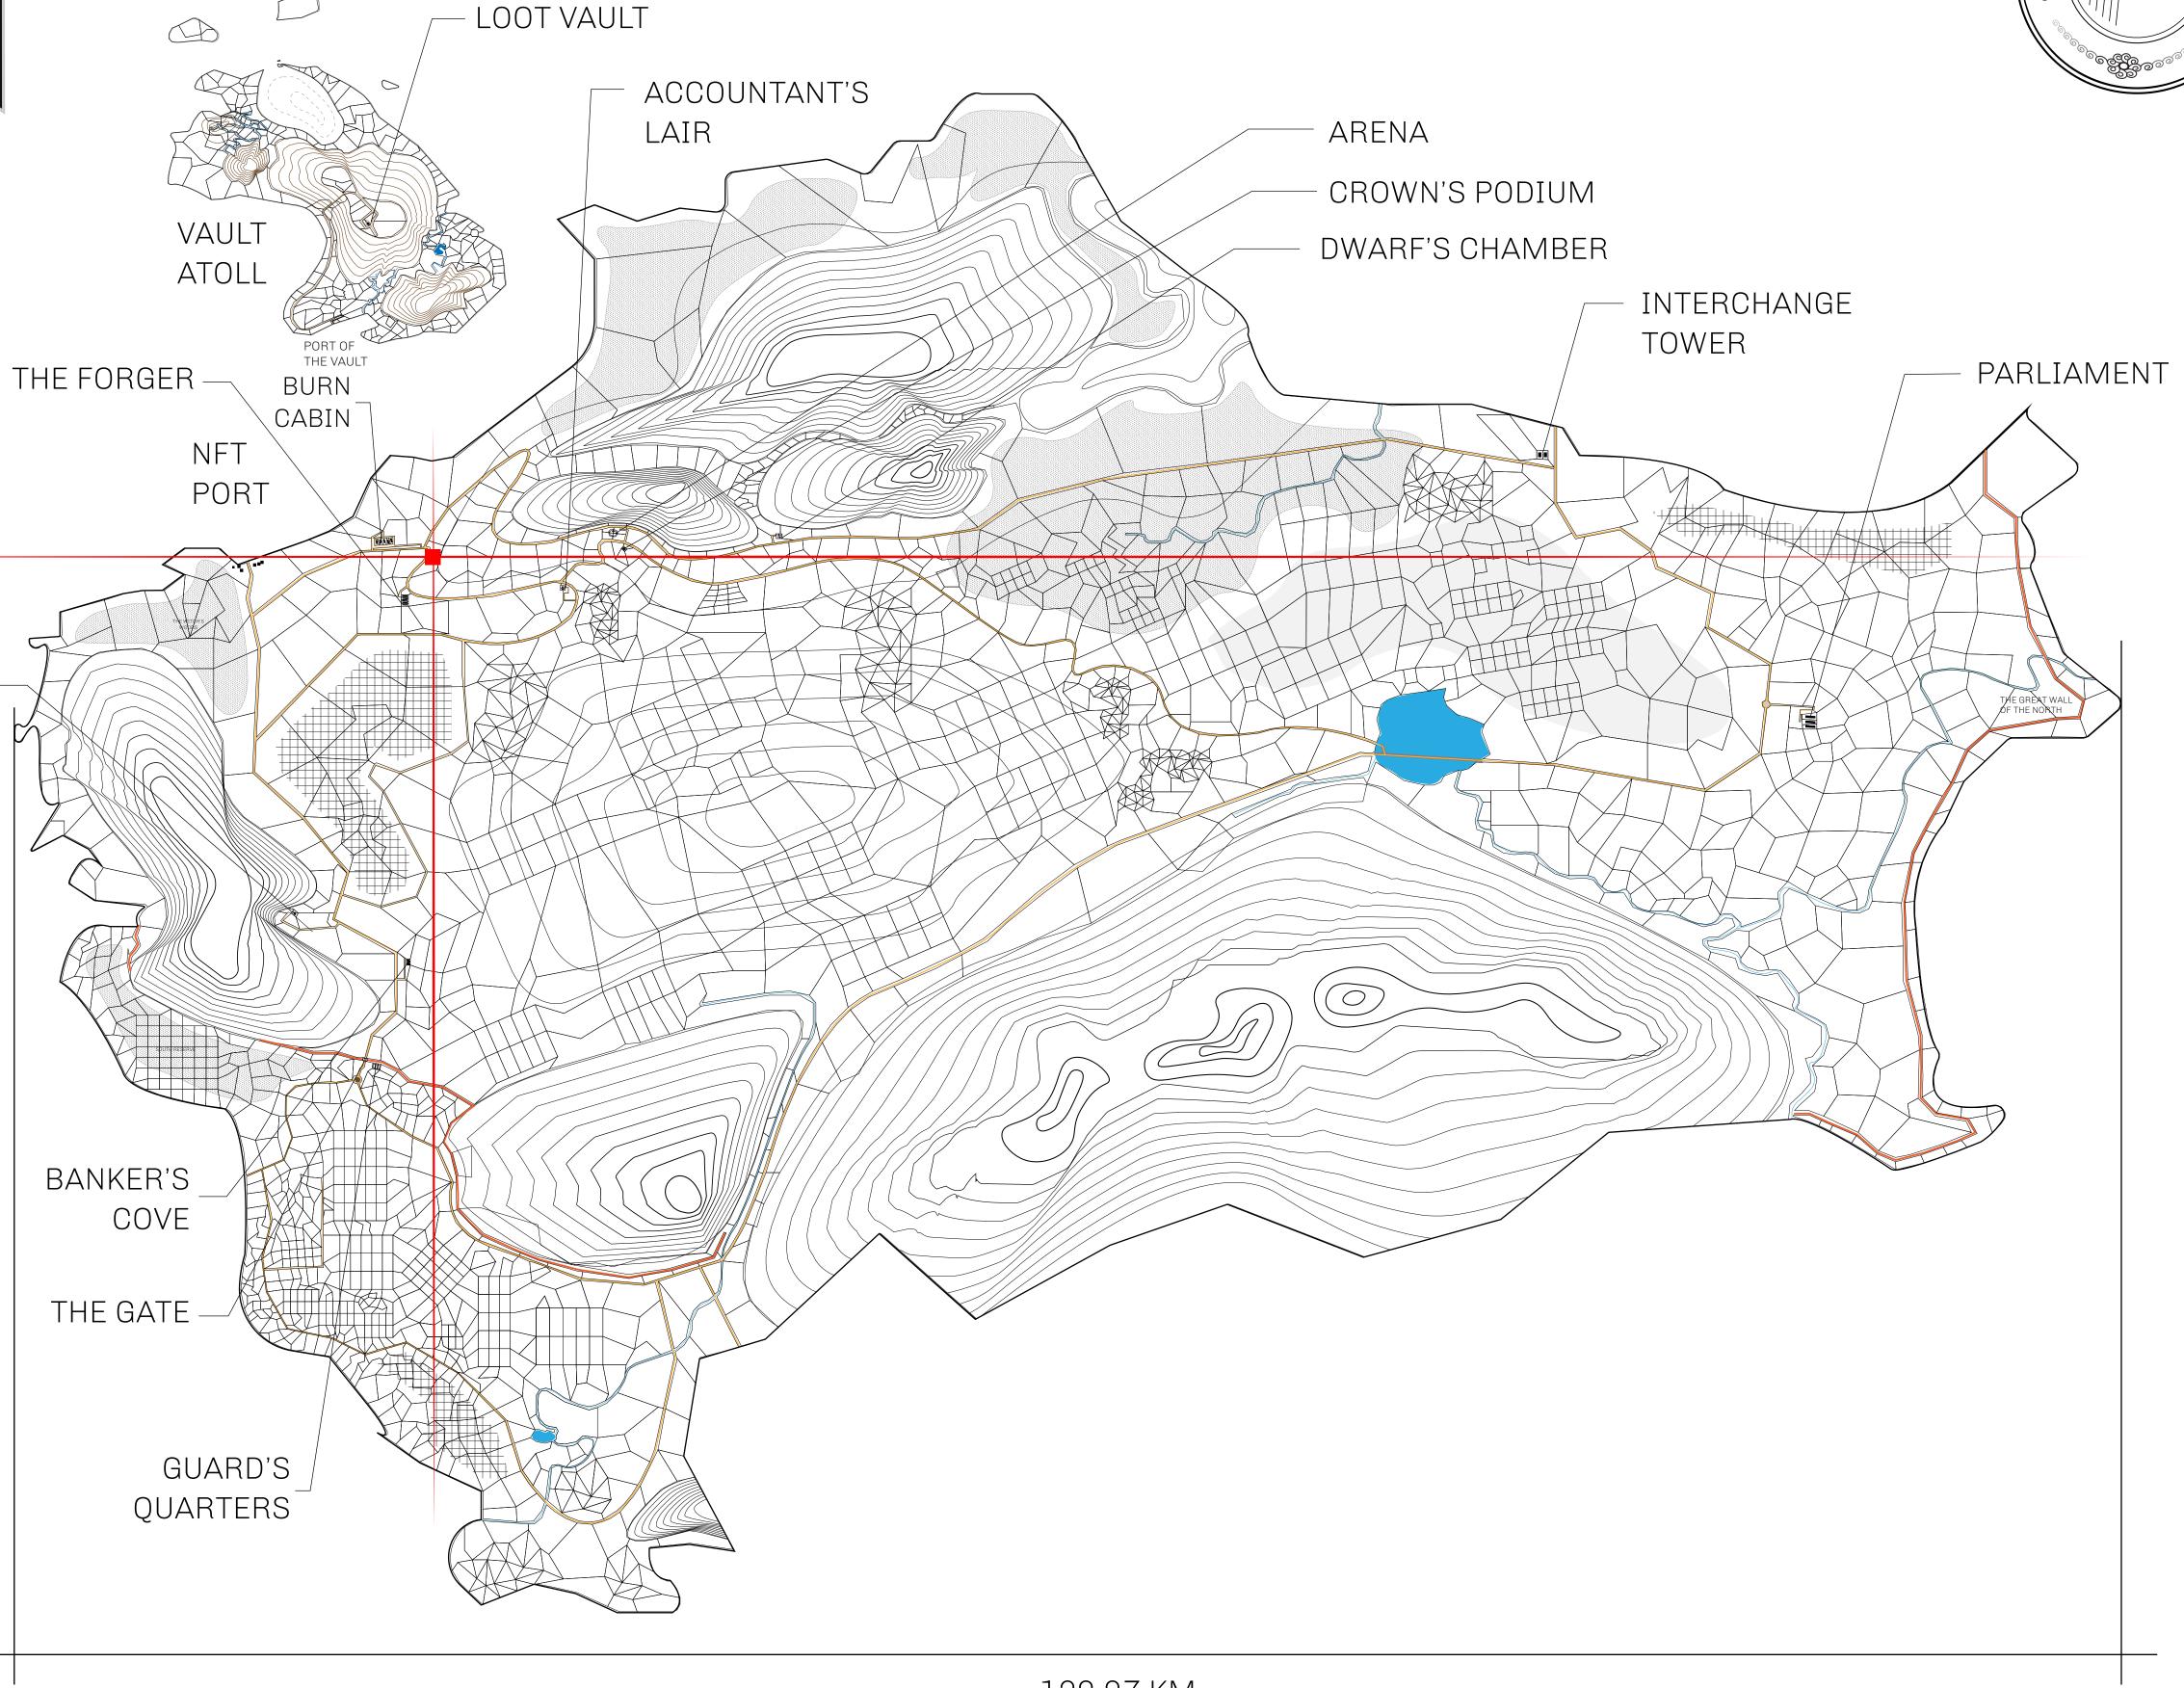

## HER MAJESTY'S GATED WORLD

As an economic and ruling powerhouse, the Great Empire controls the issuance and trade of BUN, LTT, and USDC reward credits. Decisions by its sitting parliamentarians affect Loot NFT World. Following the last war, border controls are tight and only invitees can enter. Each Sunday, all eyes focus on the Arena and the Crown's Podium, where battle-bidding auctions rage. The battle pit is not for the fainthearted and strategy plays a crucial role in winning.

## **GEOGRAPHY**

COASTLINE 462.64 KM (287.47 MILES)

BORDERS OCEAN, ROYAUME DE SATOSHI, X BY SL & TERRITORIO LTT ST

HIGHEST POINT MOUNT ARES +8120 M

LOWEST POINT NFT PORT 0 M

PLOTS 2284 SCALE 1:50000

PLOT L0359-221121