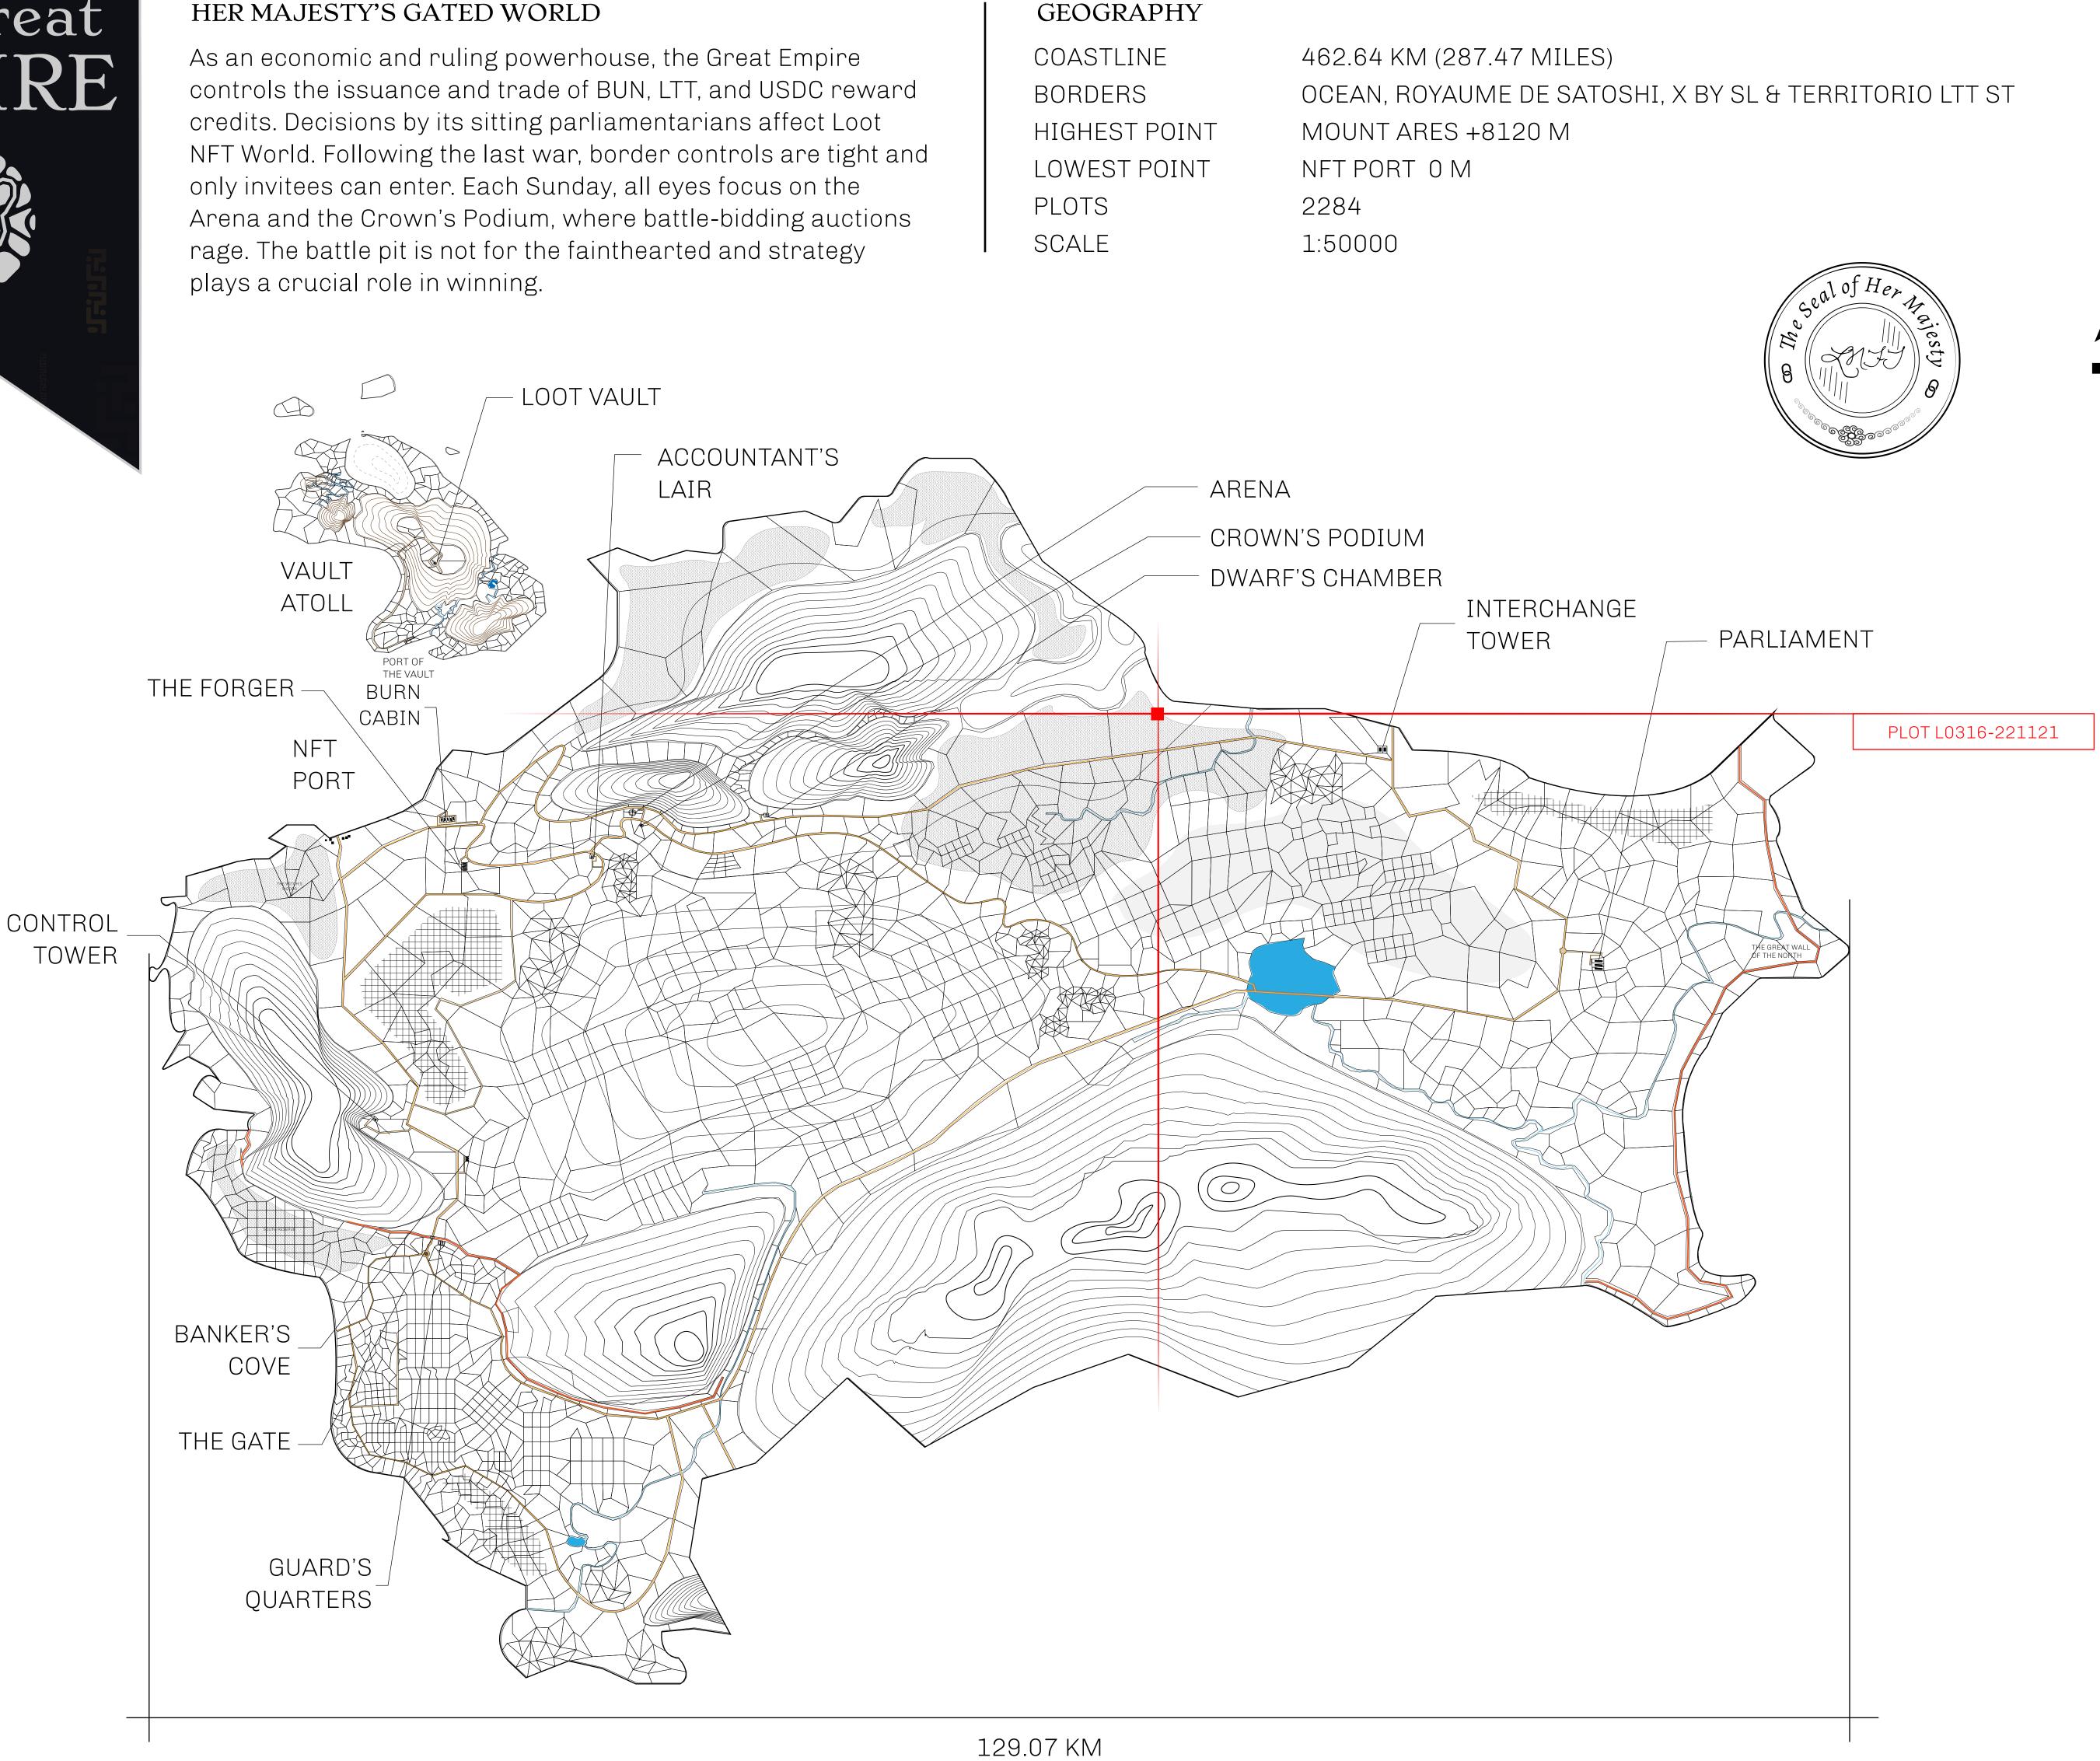

# LOOT NFT WORLD

 $\int$ 







## HER MAJESTY'S GATED WORLD









# H.M. LNFT Land Registry

ADMINISTRATIVE AREA

OWNER ENTITLEMENT

THE GREAT

Type W-GE: SI (rewarded in C







|                                 |                | TITLE NUMBER                          |              |                |  |
|---------------------------------|----------------|---------------------------------------|--------------|----------------|--|
| <b>Y</b><br>CEMPIRE             | L0316-221121   |                                       |              |                |  |
|                                 | ISSUED         | 22 November 202                       | 1 Jo.J.      | SCALE 1/50000  |  |
| Share of 0.3%<br>Credits); Mint |                | sales based on num<br>ries            | ber of NFT S | Stories minted |  |
| reuns); min                     | .