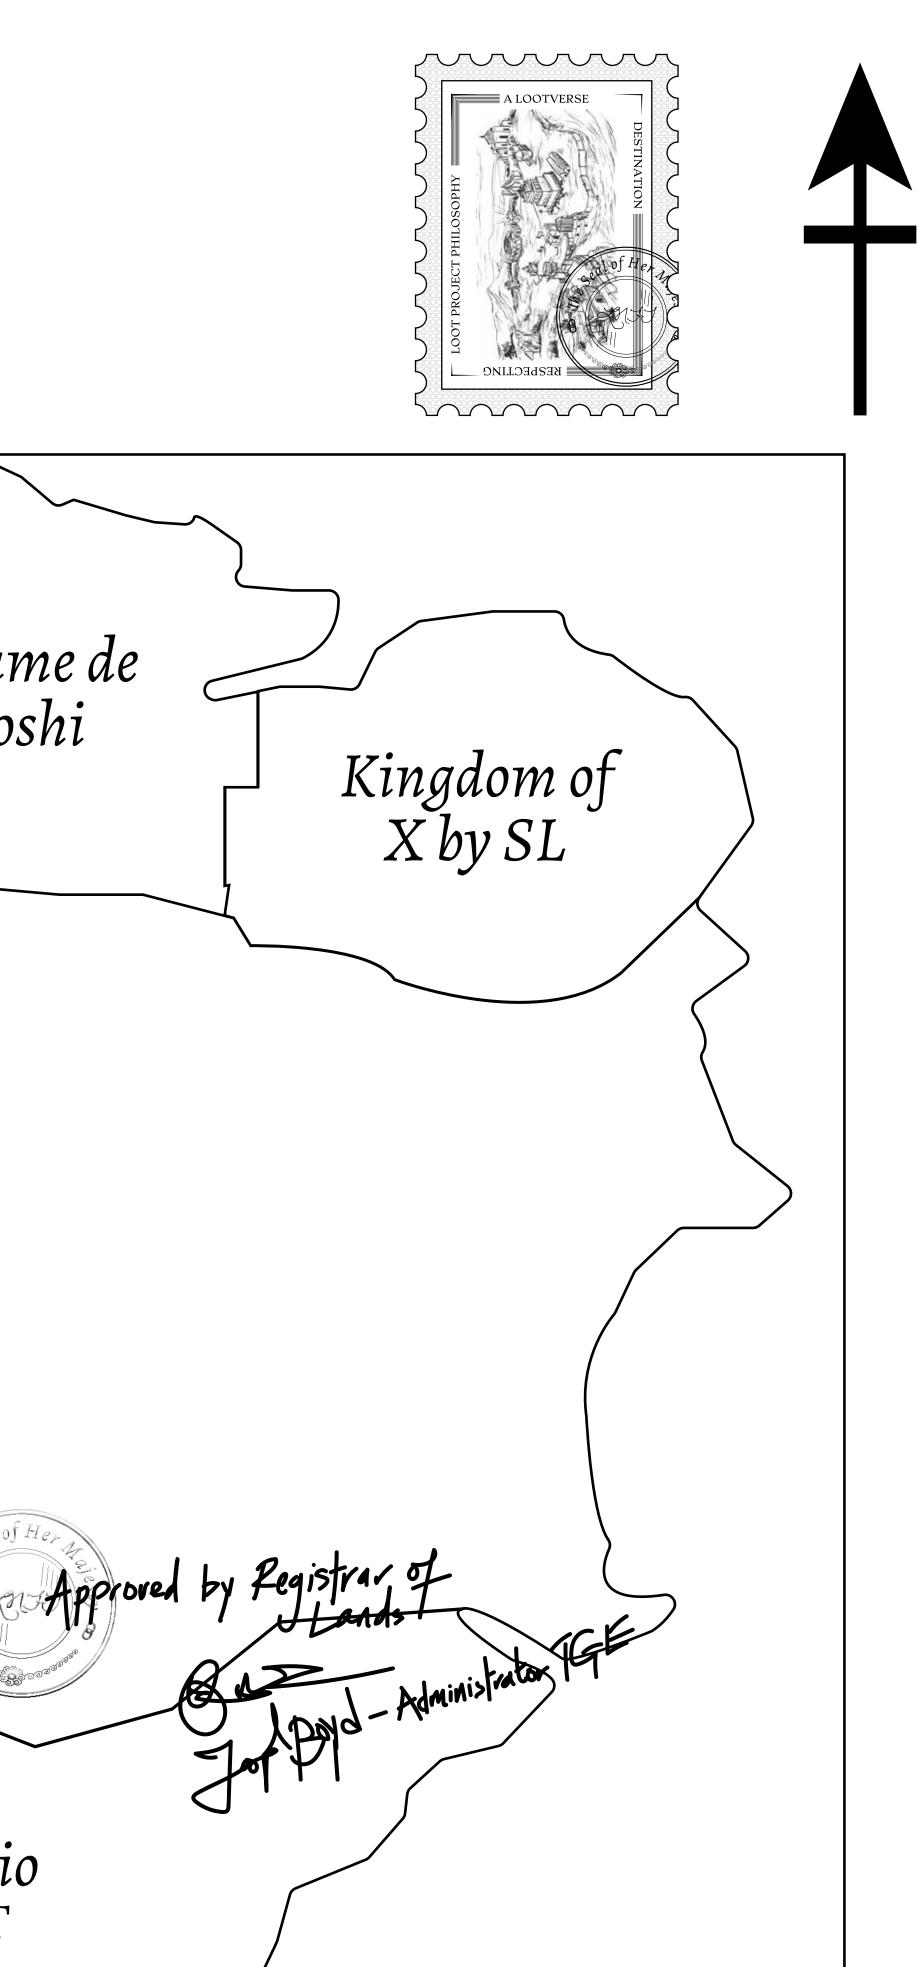

# H.M. LNFT Land Registry

ADMINISTRATIVE AREA

OWNER ENTITLEMENT

THE GREAT

Type W-GE: SI (rewarded in C

|                                 |                | TITLE NUMBER                          |              |                |  |
|---------------------------------|----------------|---------------------------------------|--------------|----------------|--|
| <b>Y</b><br>CEMPIRE             | L0316-221121   |                                       |              |                |  |
|                                 | ISSUED         | 22 November 202                       | 1 Jo.J.      | SCALE 1/50000  |  |
| Share of 0.3%<br>Credits); Mint |                | sales based on num<br>ries            | ber of NFT S | Stories minted |  |
| reuns); min                     | . 4 INF I Stul | ries                                  |              |                |  |
|                                 |                |                                       |              |                |  |
|                                 |                |                                       |              |                |  |
|                                 |                |                                       |              |                |  |
|                                 |                |                                       |              |                |  |
|                                 |                |                                       |              |                |  |
|                                 |                |                                       |              |                |  |
|                                 |                |                                       | ROY          | AUME DE SAT    |  |
|                                 |                |                                       |              | BOUNDARY       |  |
|                                 |                |                                       |              |                |  |
|                                 |                |                                       |              |                |  |
|                                 |                |                                       |              |                |  |
|                                 |                |                                       |              |                |  |
| _OT L                           | 031            | 6                                     |              |                |  |
| UNDARY:                         |                | · · · · · · · · · · · · · · · · · · · |              |                |  |
|                                 |                |                                       |              |                |  |
|                                 |                |                                       |              |                |  |
|                                 |                |                                       |              |                |  |
|                                 |                |                                       |              |                |  |
|                                 |                |                                       |              |                |  |
|                                 |                |                                       |              |                |  |
|                                 |                |                                       |              |                |  |
|                                 |                |                                       |              |                |  |
|                                 |                |                                       |              |                |  |

# PLOT L0315