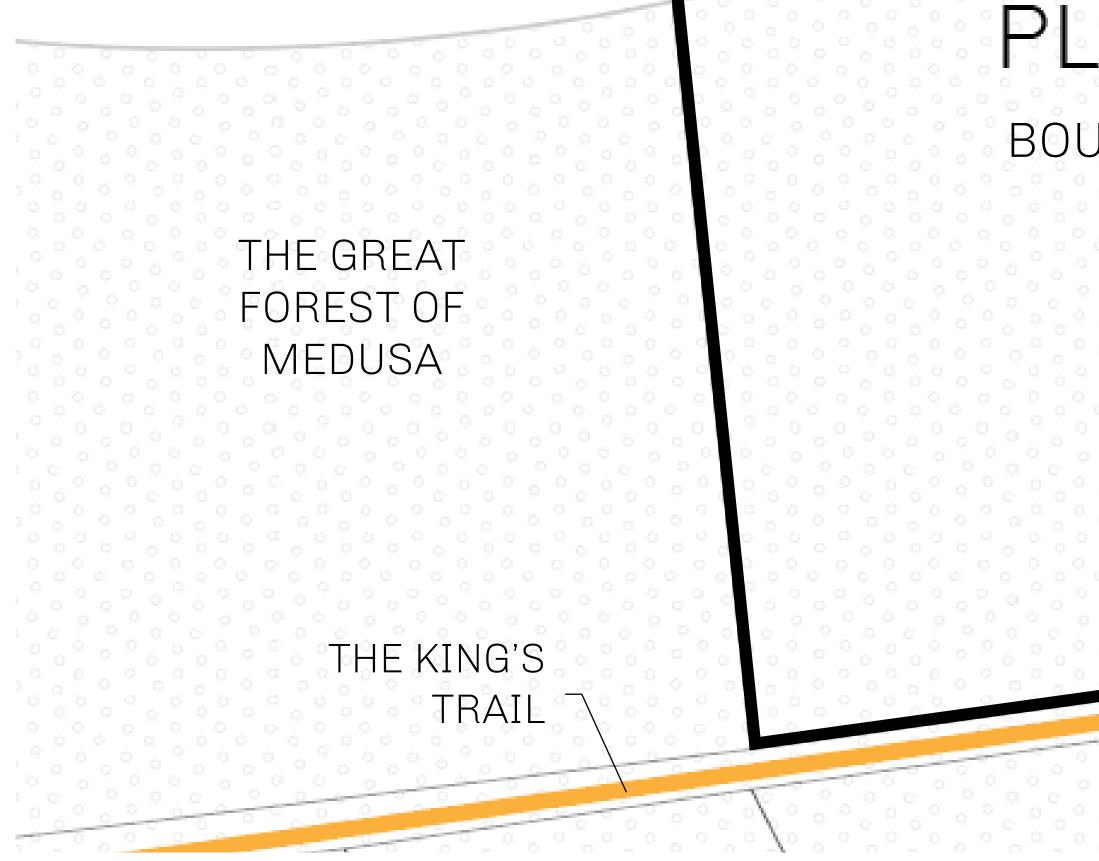

# H.M. LNFT Land Registry

ADMINISTRATIVE AREA

OWNER ENTITLEMENT

THE GREAT

Type W-GE: SI (rewarded in C

|                                 |                | TITLE NUMBER                          |              |                |  |
|---------------------------------|----------------|---------------------------------------|--------------|----------------|--|
| <b>Y</b><br>CEMPIRE             | L0316-221121   |                                       |              |                |  |
|                                 | ISSUED         | 22 November 202                       | 1 Jo.J.      | SCALE 1/50000  |  |
| Share of 0.3%<br>Credits); Mint |                | sales based on num<br>ries            | ber of NFT S | Stories minted |  |
| reuns); min                     | . 4 INF I Stul | ries                                  |              |                |  |
|                                 |                |                                       |              |                |  |
|                                 |                |                                       |              |                |  |
|                                 |                |                                       |              |                |  |
|                                 |                |                                       |              |                |  |
|                                 |                |                                       |              |                |  |
|                                 |                |                                       |              |                |  |
|                                 |                |                                       | ROY          | AUME DE SAT    |  |
|                                 |                |                                       |              | BOUNDARY       |  |
|                                 |                |                                       |              |                |  |
|                                 |                |                                       |              |                |  |
|                                 |                |                                       |              |                |  |
|                                 |                |                                       |              |                |  |
| _OT L                           | 031            | 6                                     |              |                |  |
| UNDARY:                         |                | · · · · · · · · · · · · · · · · · · · |              |                |  |
|                                 |                |                                       |              |                |  |
|                                 |                |                                       |              |                |  |
|                                 |                |                                       |              |                |  |
|                                 |                |                                       |              |                |  |
|                                 |                |                                       |              |                |  |
|                                 |                |                                       |              |                |  |
|                                 |                |                                       |              |                |  |
|                                 |                |                                       |              |                |  |
|                                 |                |                                       |              |                |  |

# PLOT L0315