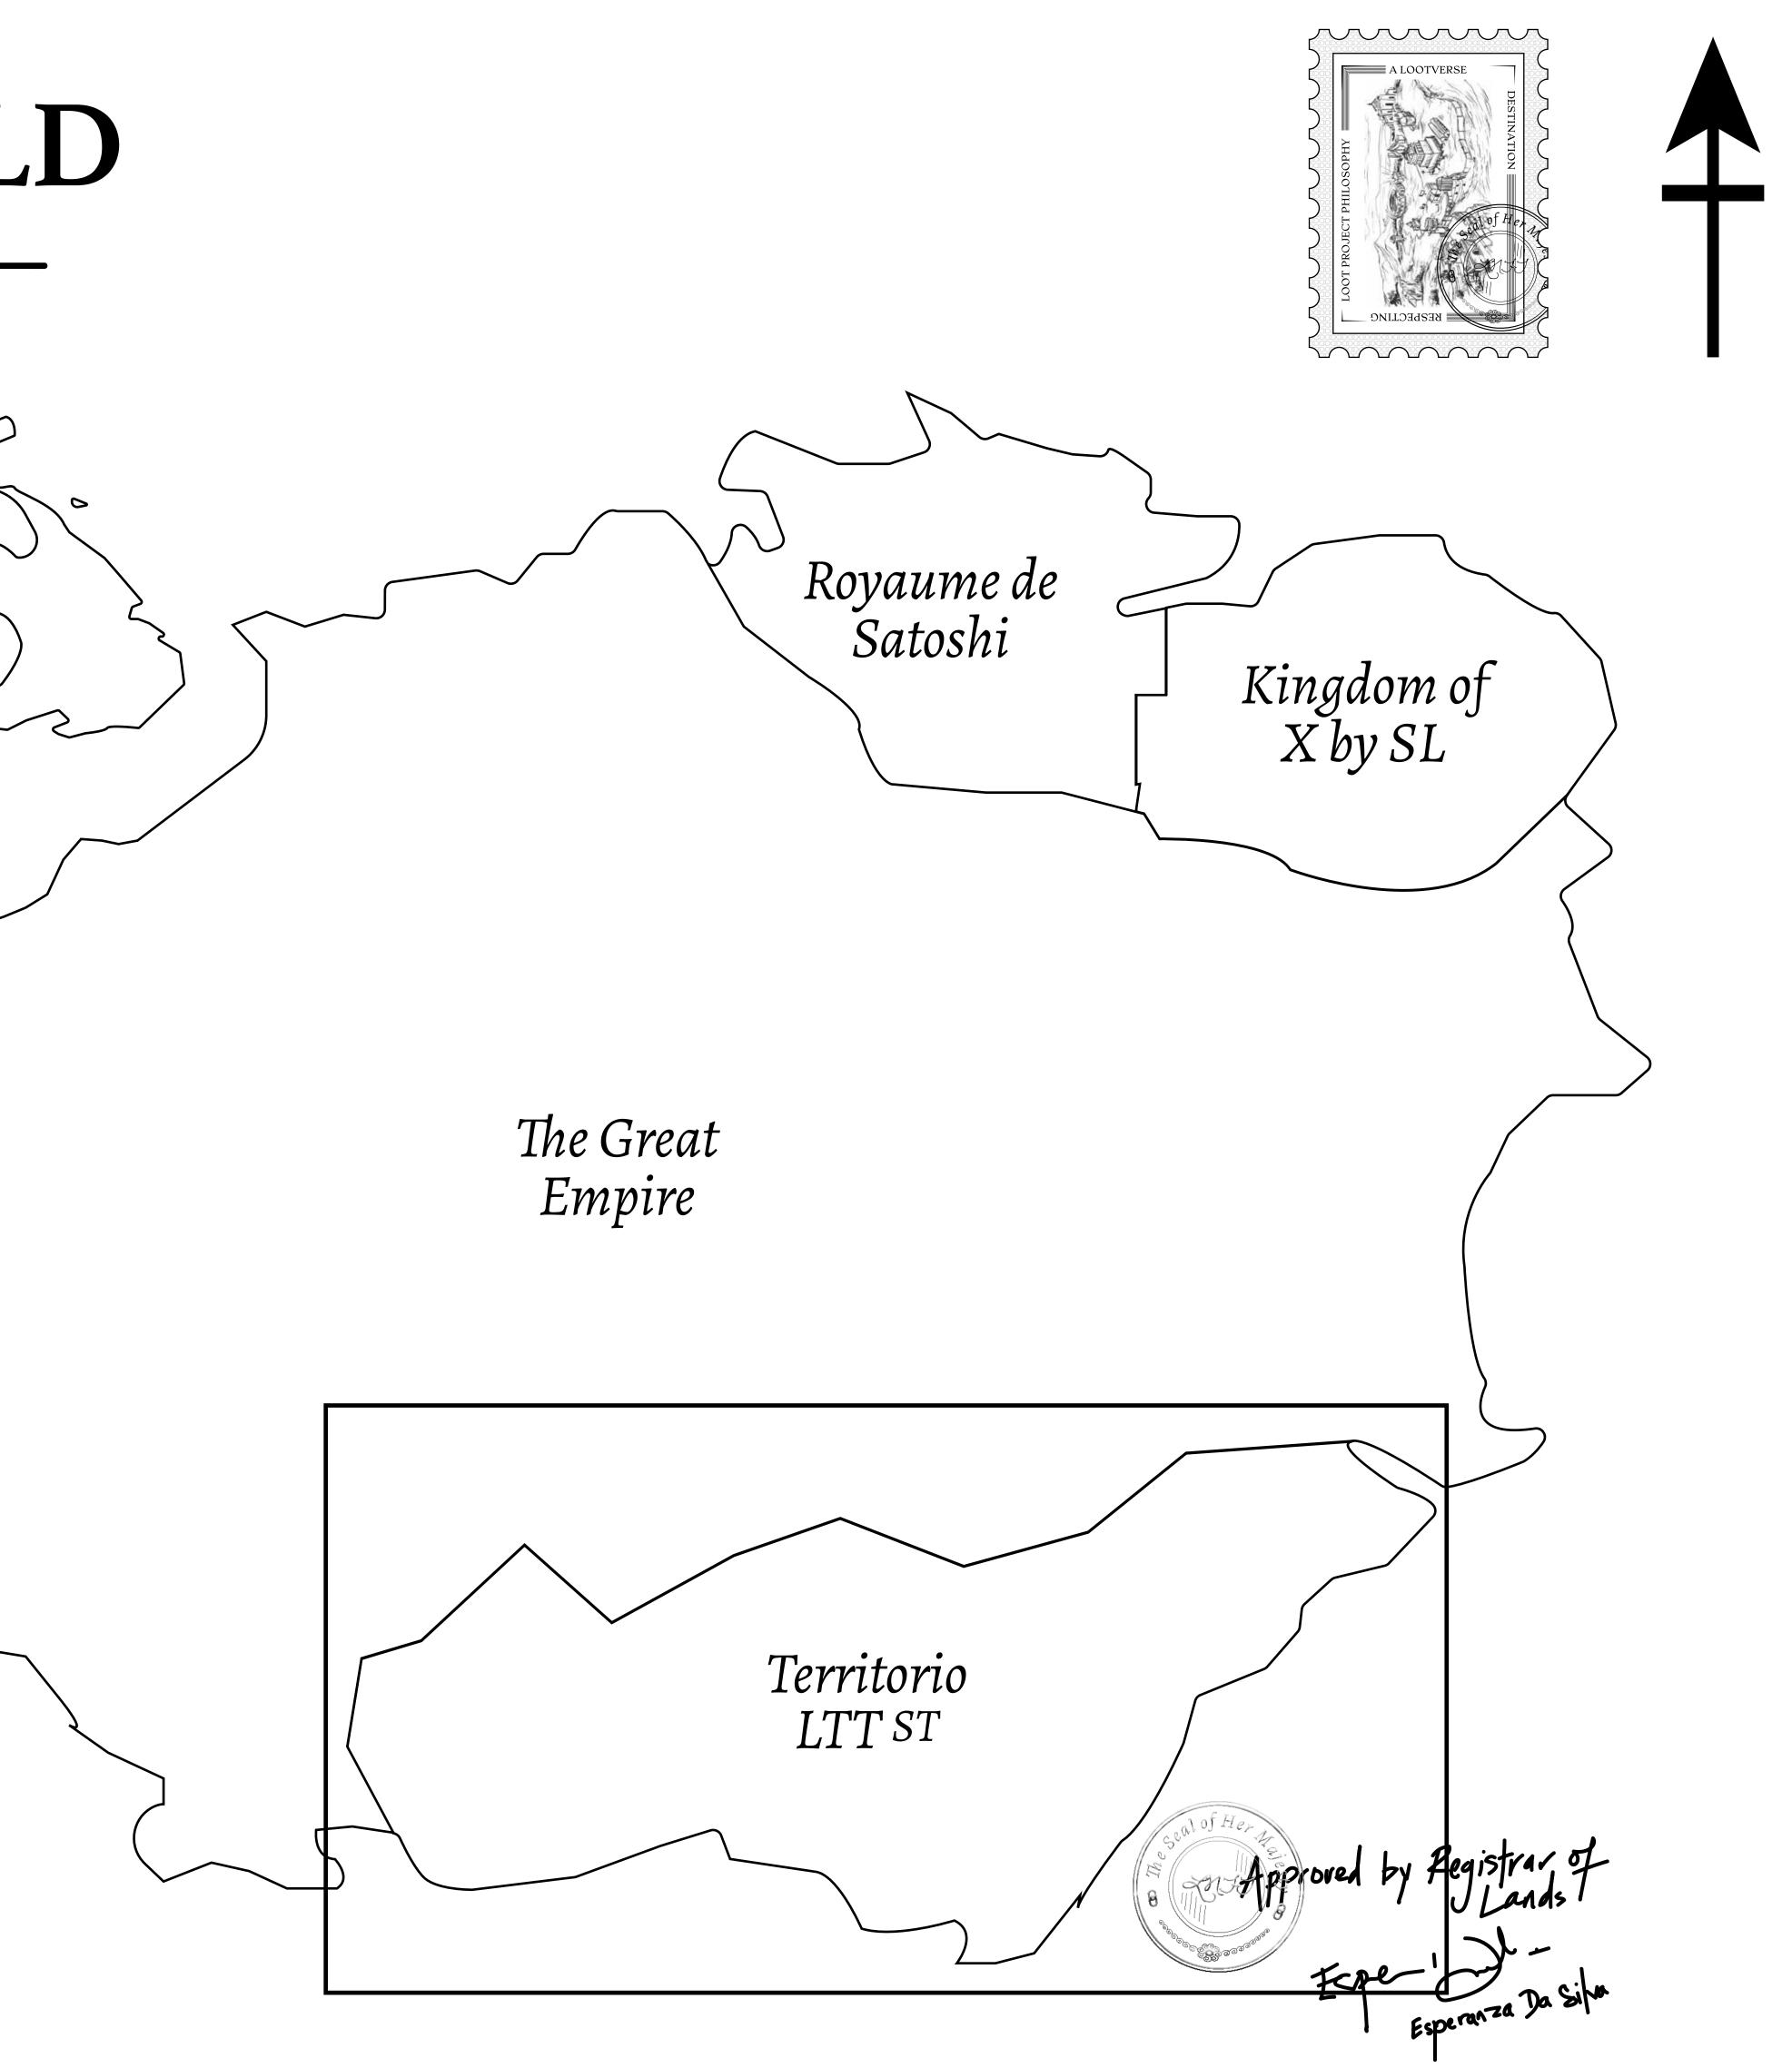

### THE SPANISH ARMADA

The most flamboyant of all of the states, this Spanish-speaking territory houses a clash of cultures. From the LTT trades in the El Mercado district to the solicitations for invites to the Great Empire, and even the traveling Caravans, it is a transient place; people are always on the move on the way to the Great Empire or a trek through the Dividing Range to the Royaume De Satoshi. Commerce uses derivations of LTT such as LTTE, LTTB, and LTTC.

#### GEOGRAPHY

COASTLINE BORDERS HIGHEST POINT LOWEST POINT PLOTS SCALE

193.03 KM (119.94 MILES) OCEAN, THE GREAT EMPIRE MT ELEUTHERIA +1392 M PUERTO DE LTT O M 1045 1:50000

73.54 KM

### H.M. LNFT Land Registry

ADMINISTRATIVE AREA

OWNER ENTITLEMENT

**TERRITORIO LTT ST** 

Type W-T: Share of 0.1% of all BUN sales (rewarded in Credits) plus 1% of all LTT redeemed based on number of NFT Stories minted; Mint 4 NFT Stories