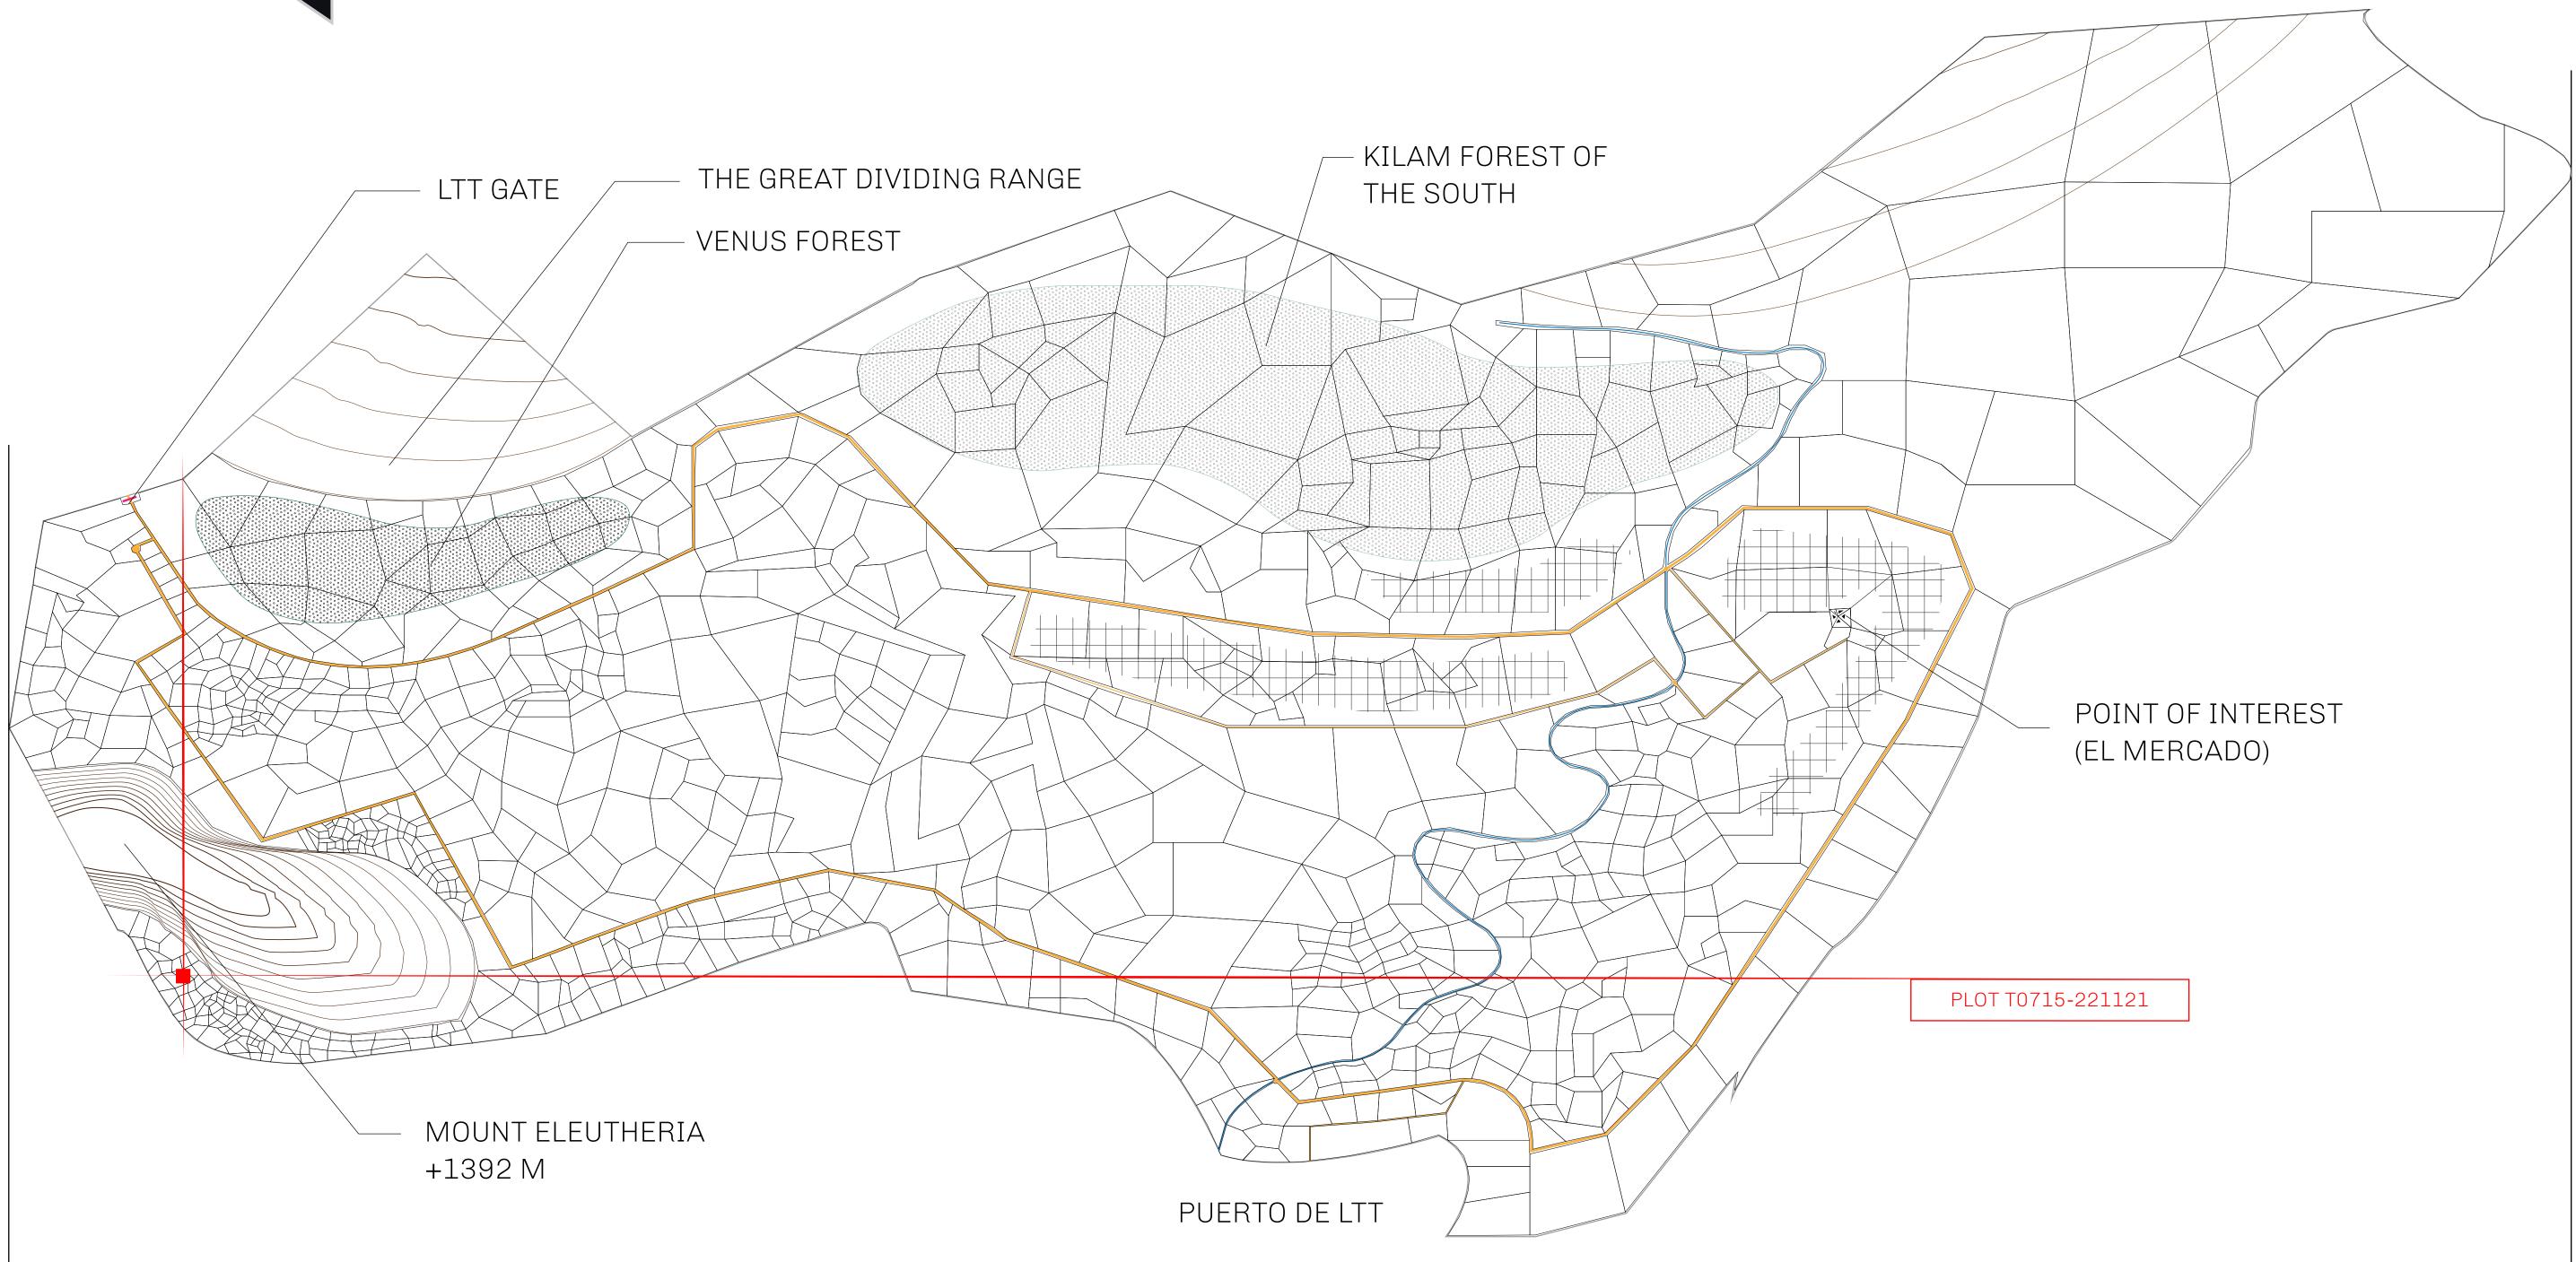

#### GEOGRAPHY

COASTLINE BORDERS HIGHEST POINT LOWEST POINT PLOTS SCALE

193.03 KM (119.94 MILES) OCEAN, THE GREAT EMPIRE MT ELEUTHERIA +1392 M PUERTO DE LTT O M 1045 1:50000

73.54 KM

# PLOT T0716

| y        | TITLE NUMBER            |               |
|----------|-------------------------|---------------|
|          | T0715-221121            |               |
| O LTT ST | ISSUED 22 November 2021 | SCALE 1/50000 |

## PLOT T0715 boundary: 1.51 km