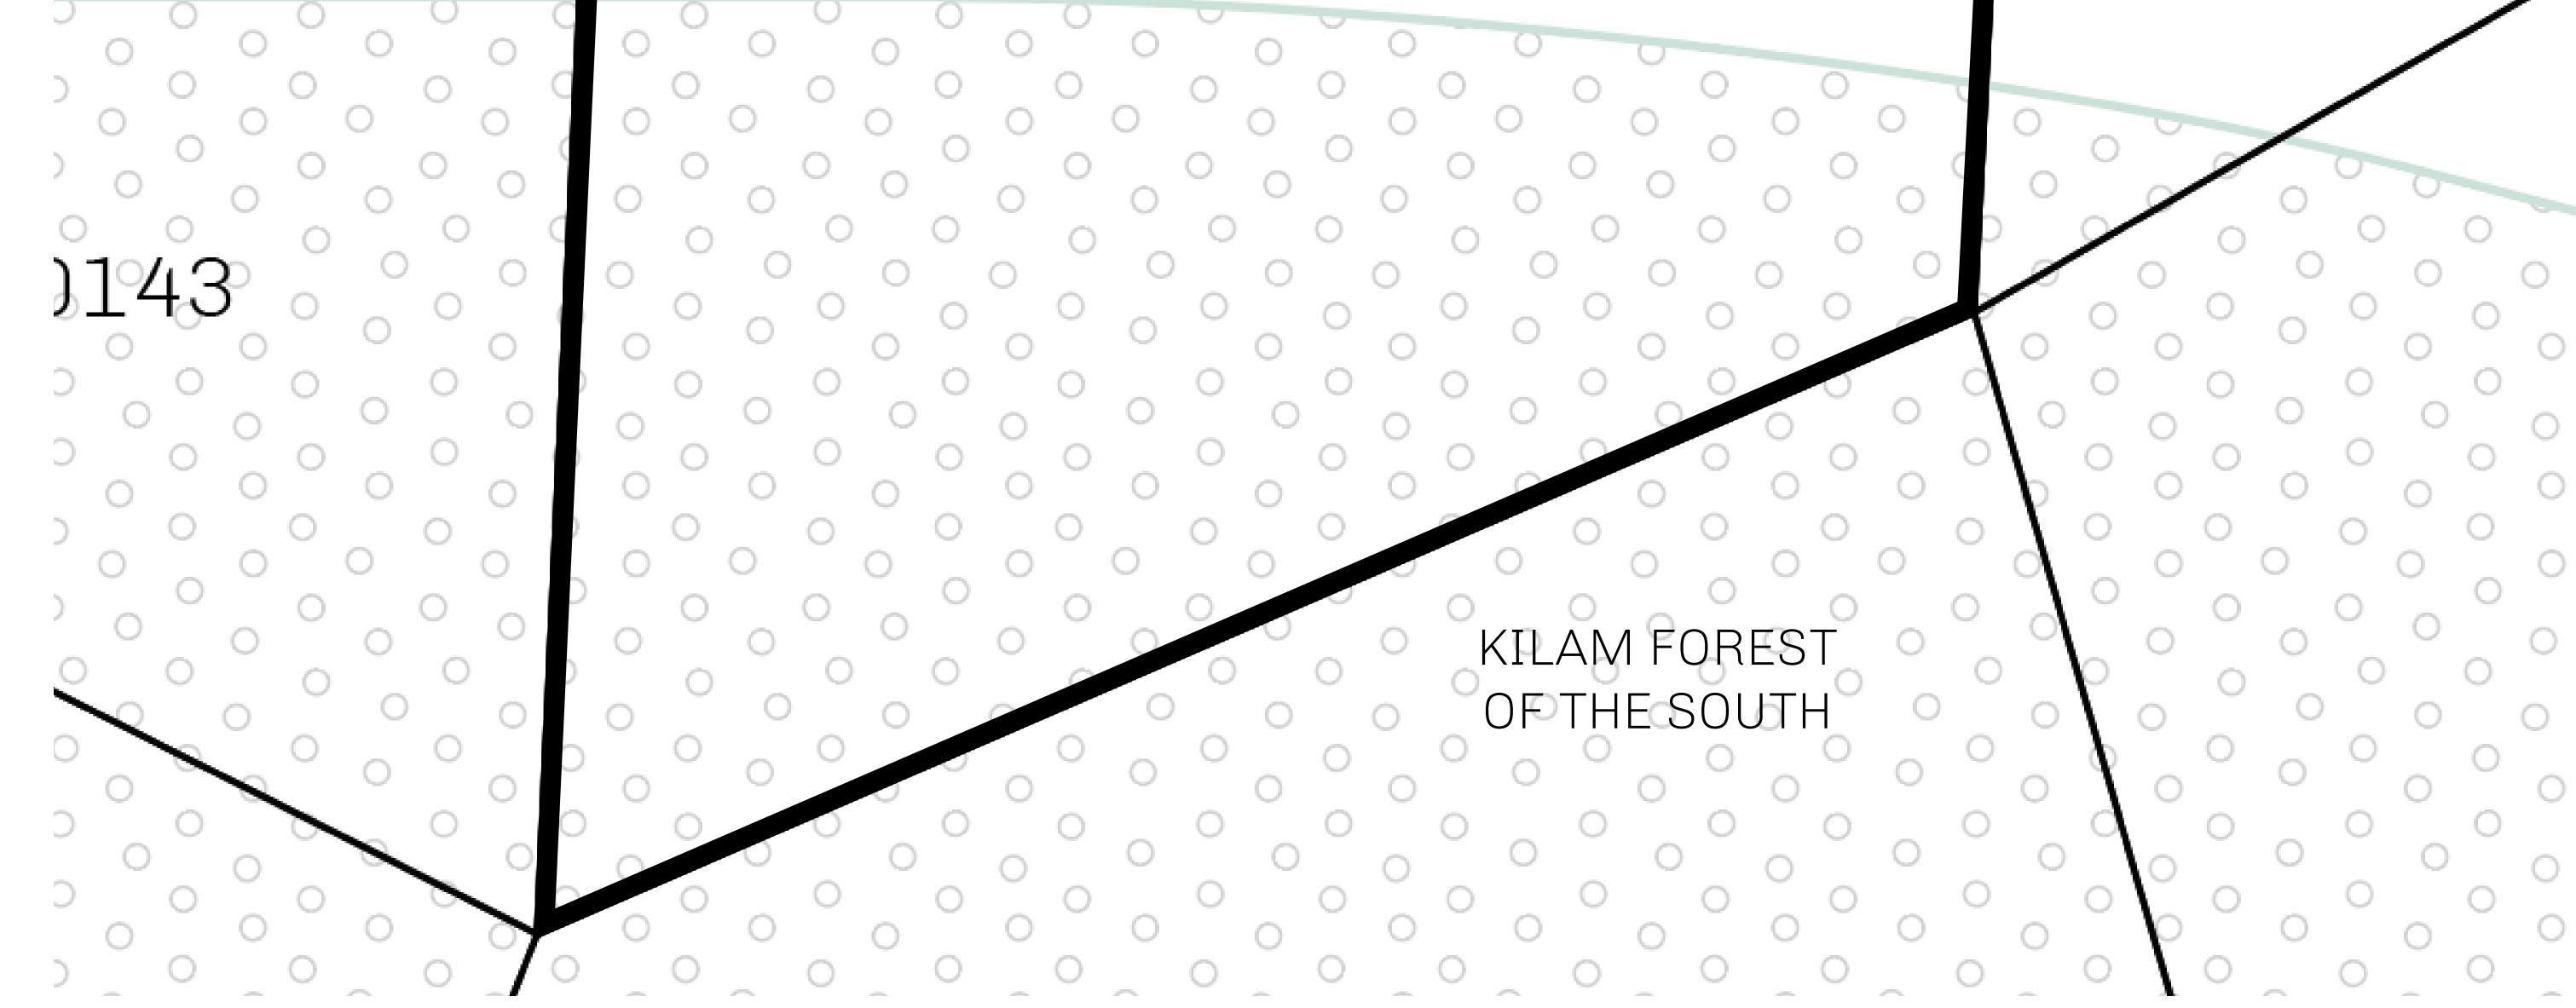

#### GEOGRAPHY

COASTLINE BORDERS HIGHEST POINT LOWEST POINT PLOTS SCALE 193.03 KM (119.94 MILES) OCEAN, THE GREAT EMPIRE MT ELEUTHERIA +1392 M PUERTO DE LTT 0 M 1045 1:50000

#### 73.54 KM

| y        | TITLE NUMBER                 |               |
|----------|------------------------------|---------------|
|          | T0182-221121                 |               |
| O LTT ST | ISSUED 22 November 2021 Jaj. | SCALE 1/50000 |

 $\circ$  $\odot$ O  $\bigcirc$ Ο Ο  $\odot$ O  $\odot$ Ô Ő Ő Ο () $^{\circ}$  $^{\circ}$ O Ο  $^{\circ}$ O  $\odot$  $\odot$  $\bigcirc$ Ο O O  $\bigcirc$  $\odot$  $\odot$ () $\odot$ Ö Ö O  $^{\circ}$  $\odot$  $\circ$  $\odot$  $\bigcirc$  $\circ$  $\odot$  $\odot$  $\circ$  $\circ$ 