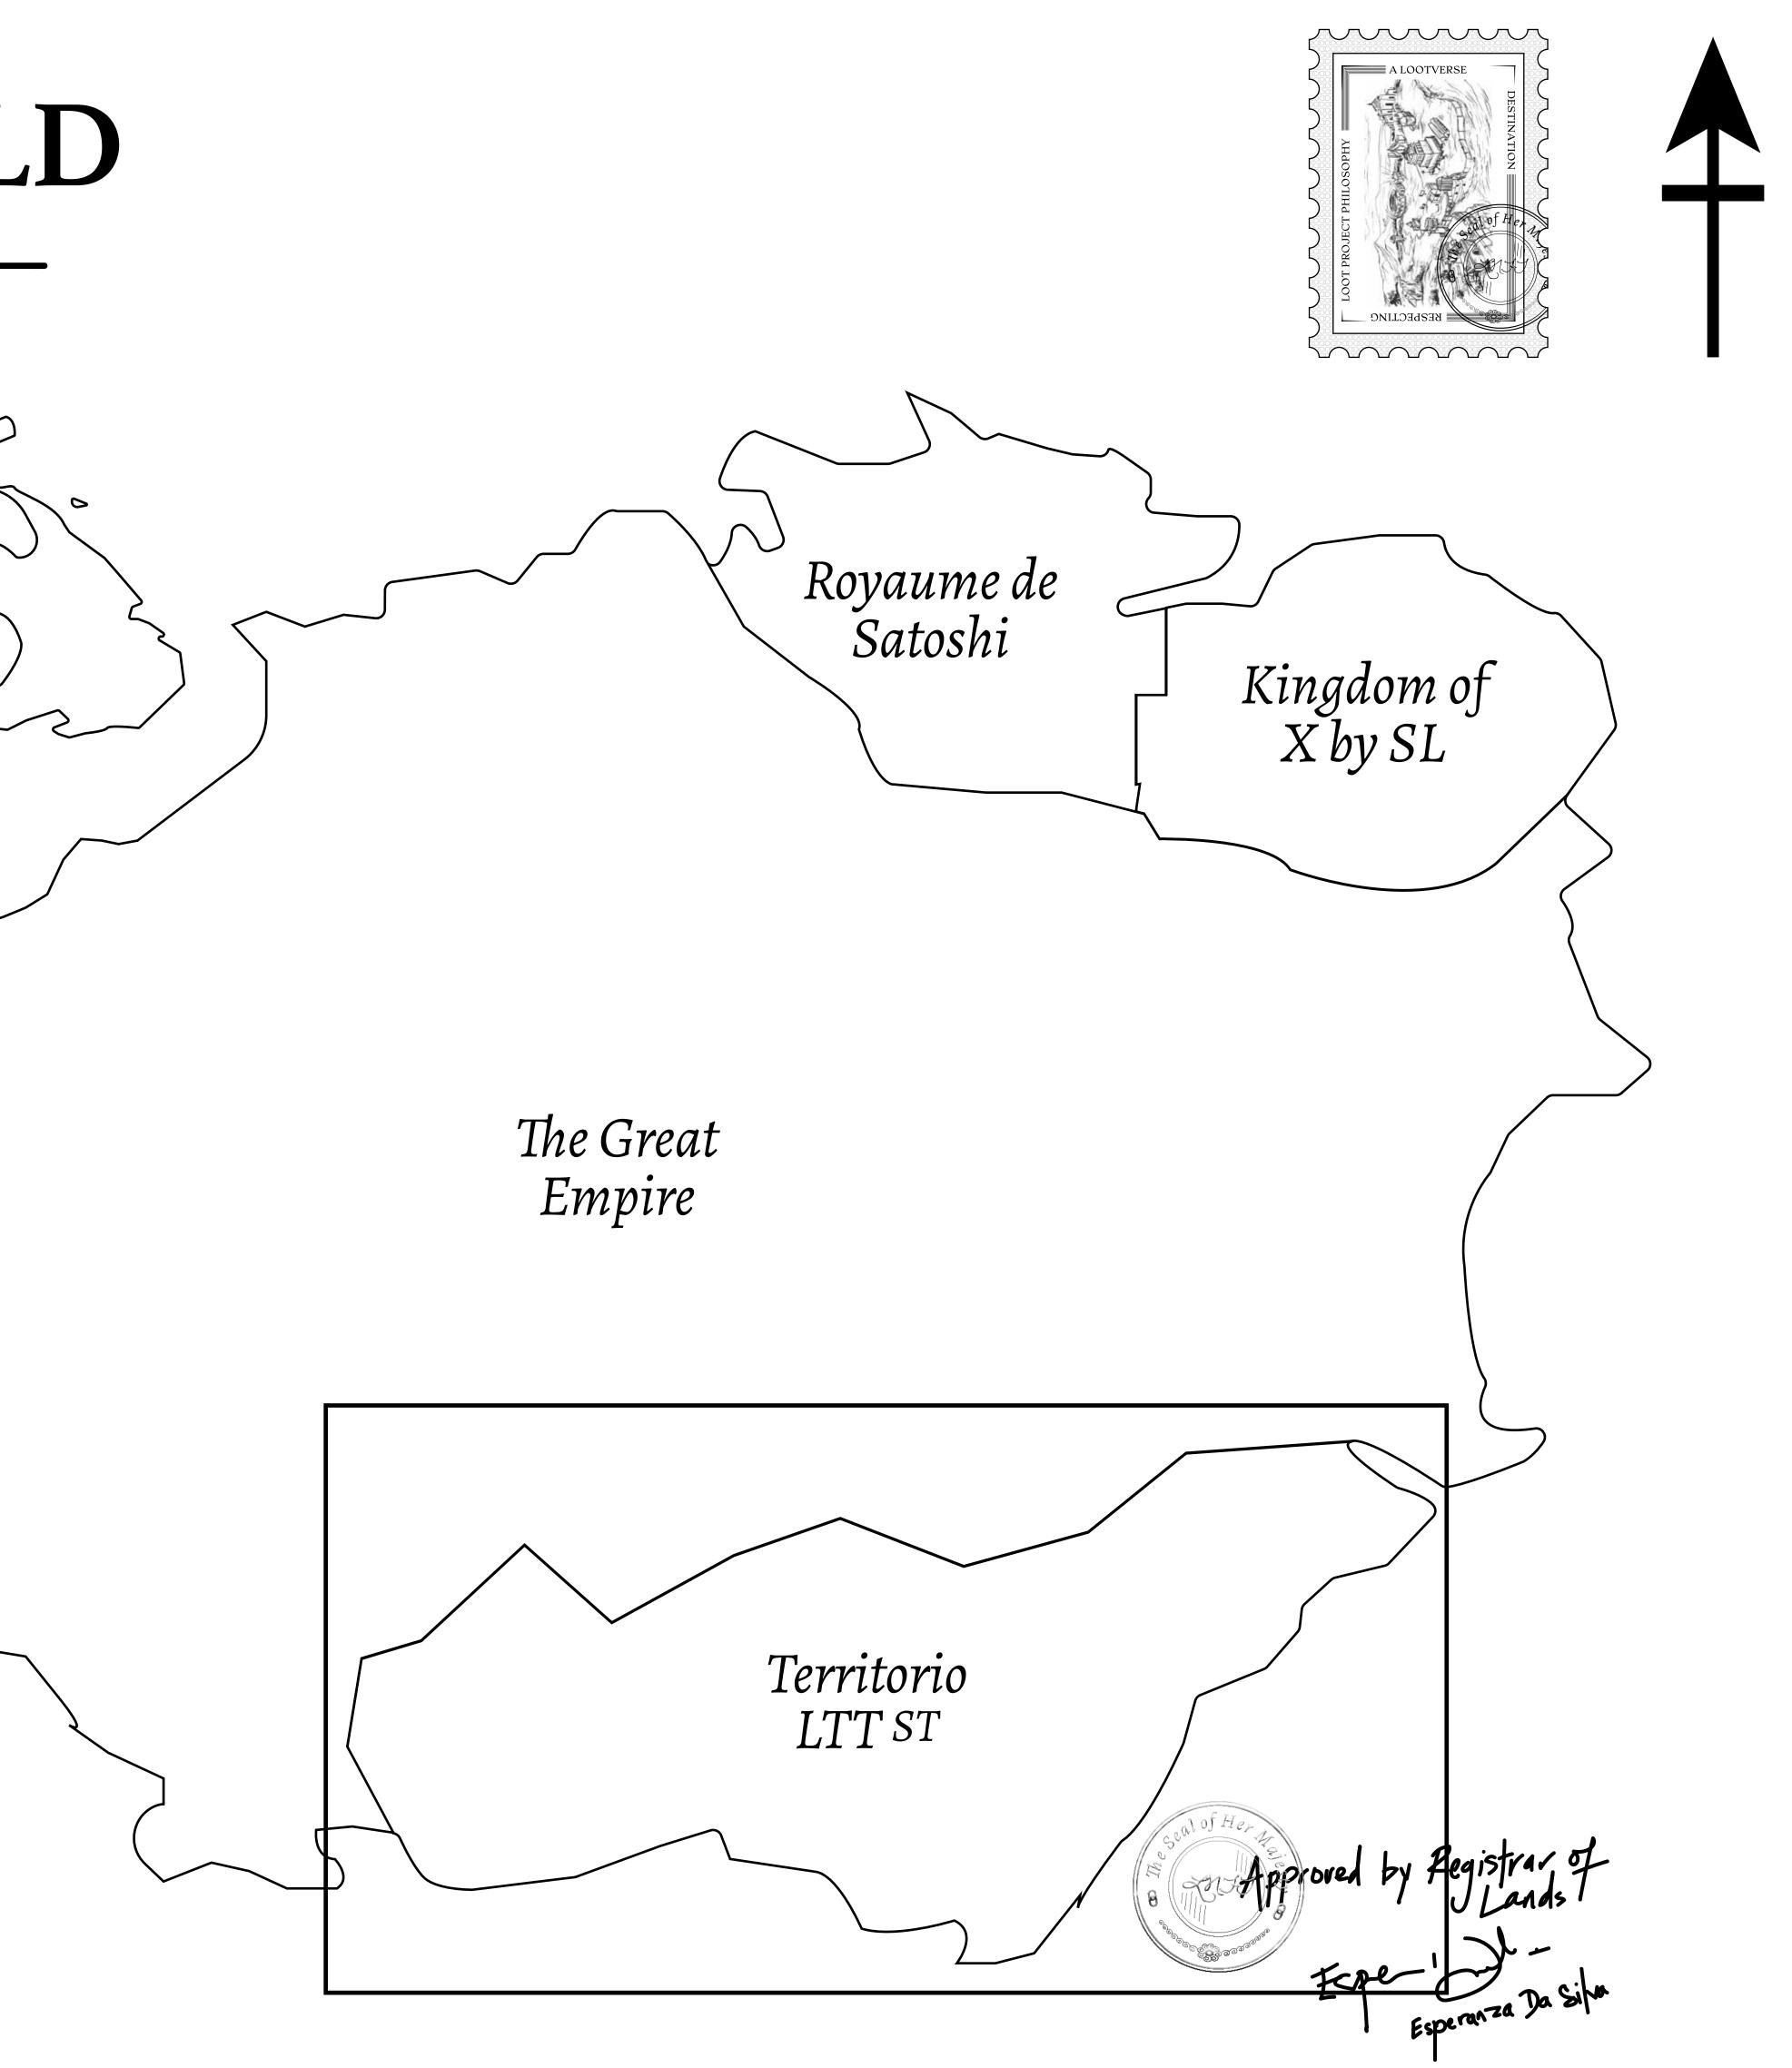

# LOOT NFT WORLD $\bigcirc$

HABN Island

 $\bigcirc$ 

Vault Atoll

Isle of Fund

### THE SPANISH ARMADA

The most flamboyant of all of the states, this Spanish-speaking territory houses a clash of cultures. From the LTT trades in the El Mercado district to the solicitations for invites to the Great Empire, and even the traveling Caravans, it is a transient place; people are always on the move on the way to the Great Empire or a trek through the Dividing Range to the Royaume De Satoshi. Commerce uses derivations of LTT such as LTTE, LTTB, and LTTC.

## H.M. LNFT Land Registry

ADMINISTRATIVE AREA

OWNER ENTITLEMENT

**TERRITORIO LTT ST** 

Type W-T: Share of 0.1% of all BUN sales (rewarded in Credits) plus 1% of all LTT redeemed based on number of NFT Stories minted; Mint 4 NFT Stories

| y        | TITLE NUMBER                 |               |
|----------|------------------------------|---------------|
|          | T0182-221121                 |               |
| O LTT ST | ISSUED 22 November 2021 Jaj. | SCALE 1/50000 |