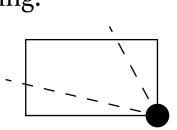

**OFFICIAL PERSPECTIVE SHEET FOR FILING** 

Indicate vantage point for each drawing. Copy and mark each sheet required prior to filing.

Guide - Vantage point should be indicated as shown in the diagram: