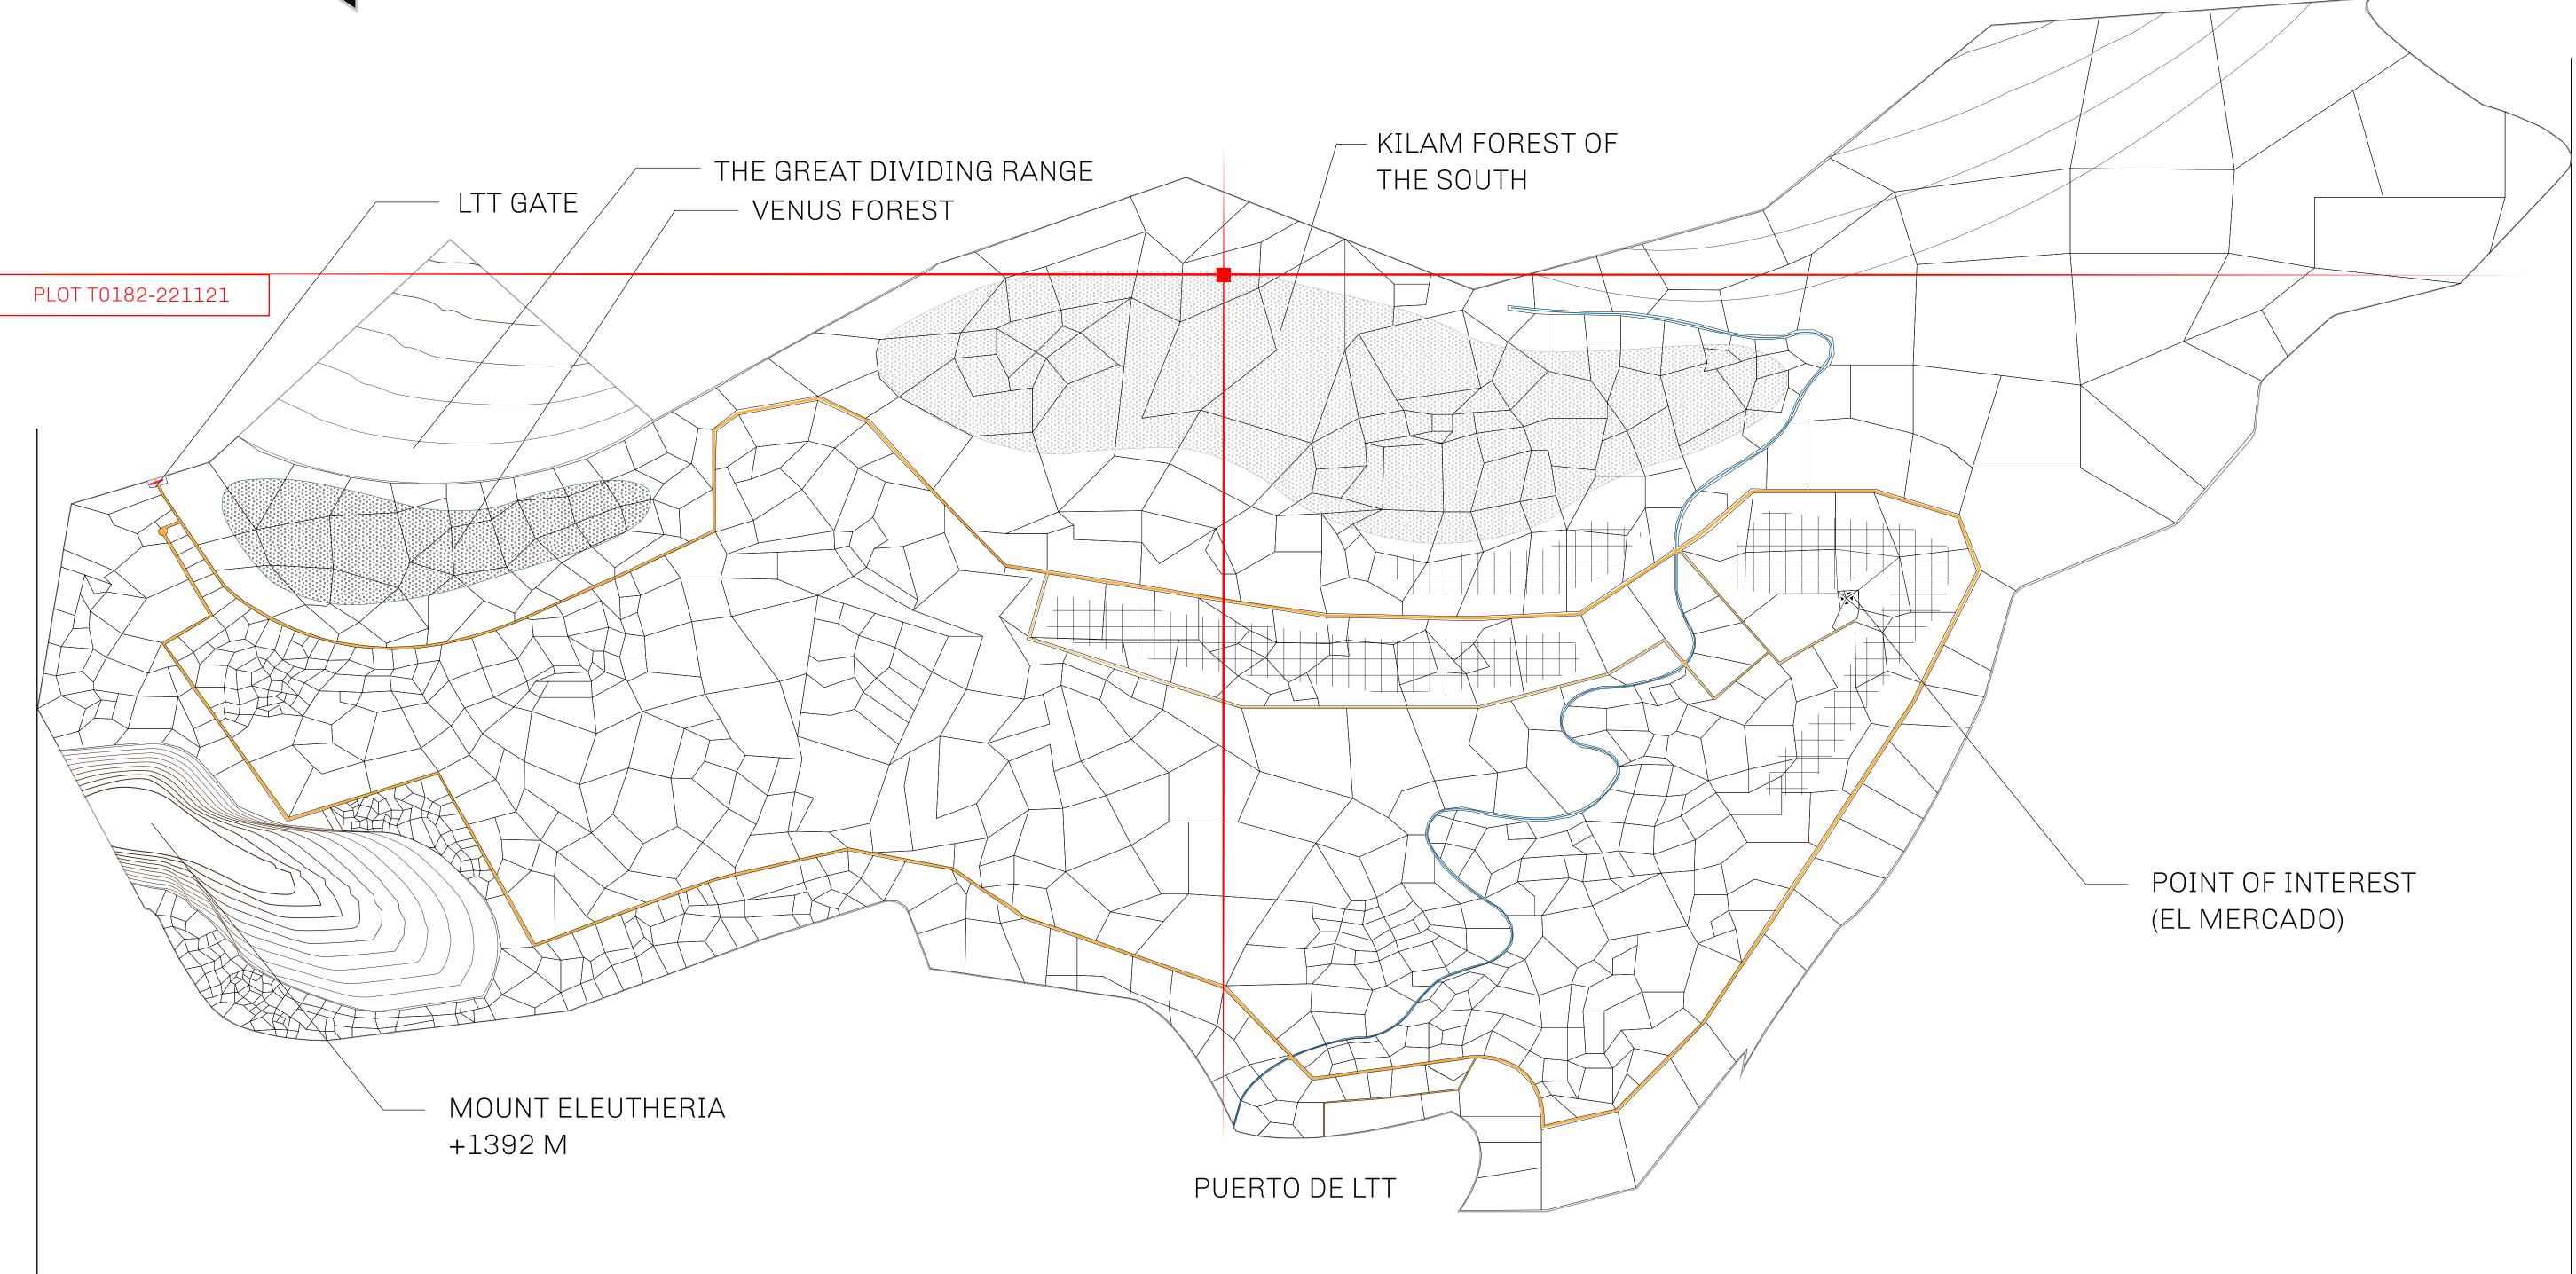

### THE SPANISH ARMADA

The most flamboyant of all of the states, this Spanish-speaking territory houses a clash of cultures. From the LTT trades in the El Mercado district to the solicitations for invites to the Great Empire, and even the traveling Caravans, it is a transient place; people are always on the move on the way to the Great Empire or a trek through the Dividing Range to the Royaume De Satoshi. Commerce uses derivations of LTT such as LTTE, LTTB, and LTTC.

#### GEOGRAPHY

COASTLINE BORDERS HIGHEST POINT LOWEST POINT PLOTS SCALE 193.03 KM (119.94 MILES) OCEAN, THE GREAT EMPIRE MT ELEUTHERIA +1392 M PUERTO DE LTT 0 M 1045 1:50000

#### 73.54 KM

## H.M. LNFT Land Registry

ADMINISTRATIVE AREA

OWNER ENTITLEMENT

**TERRITORIO LTT ST** 

Type W-T: Share of 0.1% of all BUN sales (rewarded in Credits) plus 1% of all LTT redeemed based on number of NFT Stories minted; Mint 4 NFT Stories

| y        | TITLE NUMBER                 |               |
|----------|------------------------------|---------------|
|          | T0182-221121                 |               |
| O LTT ST | ISSUED 22 November 2021 Jaj. | SCALE 1/50000 |