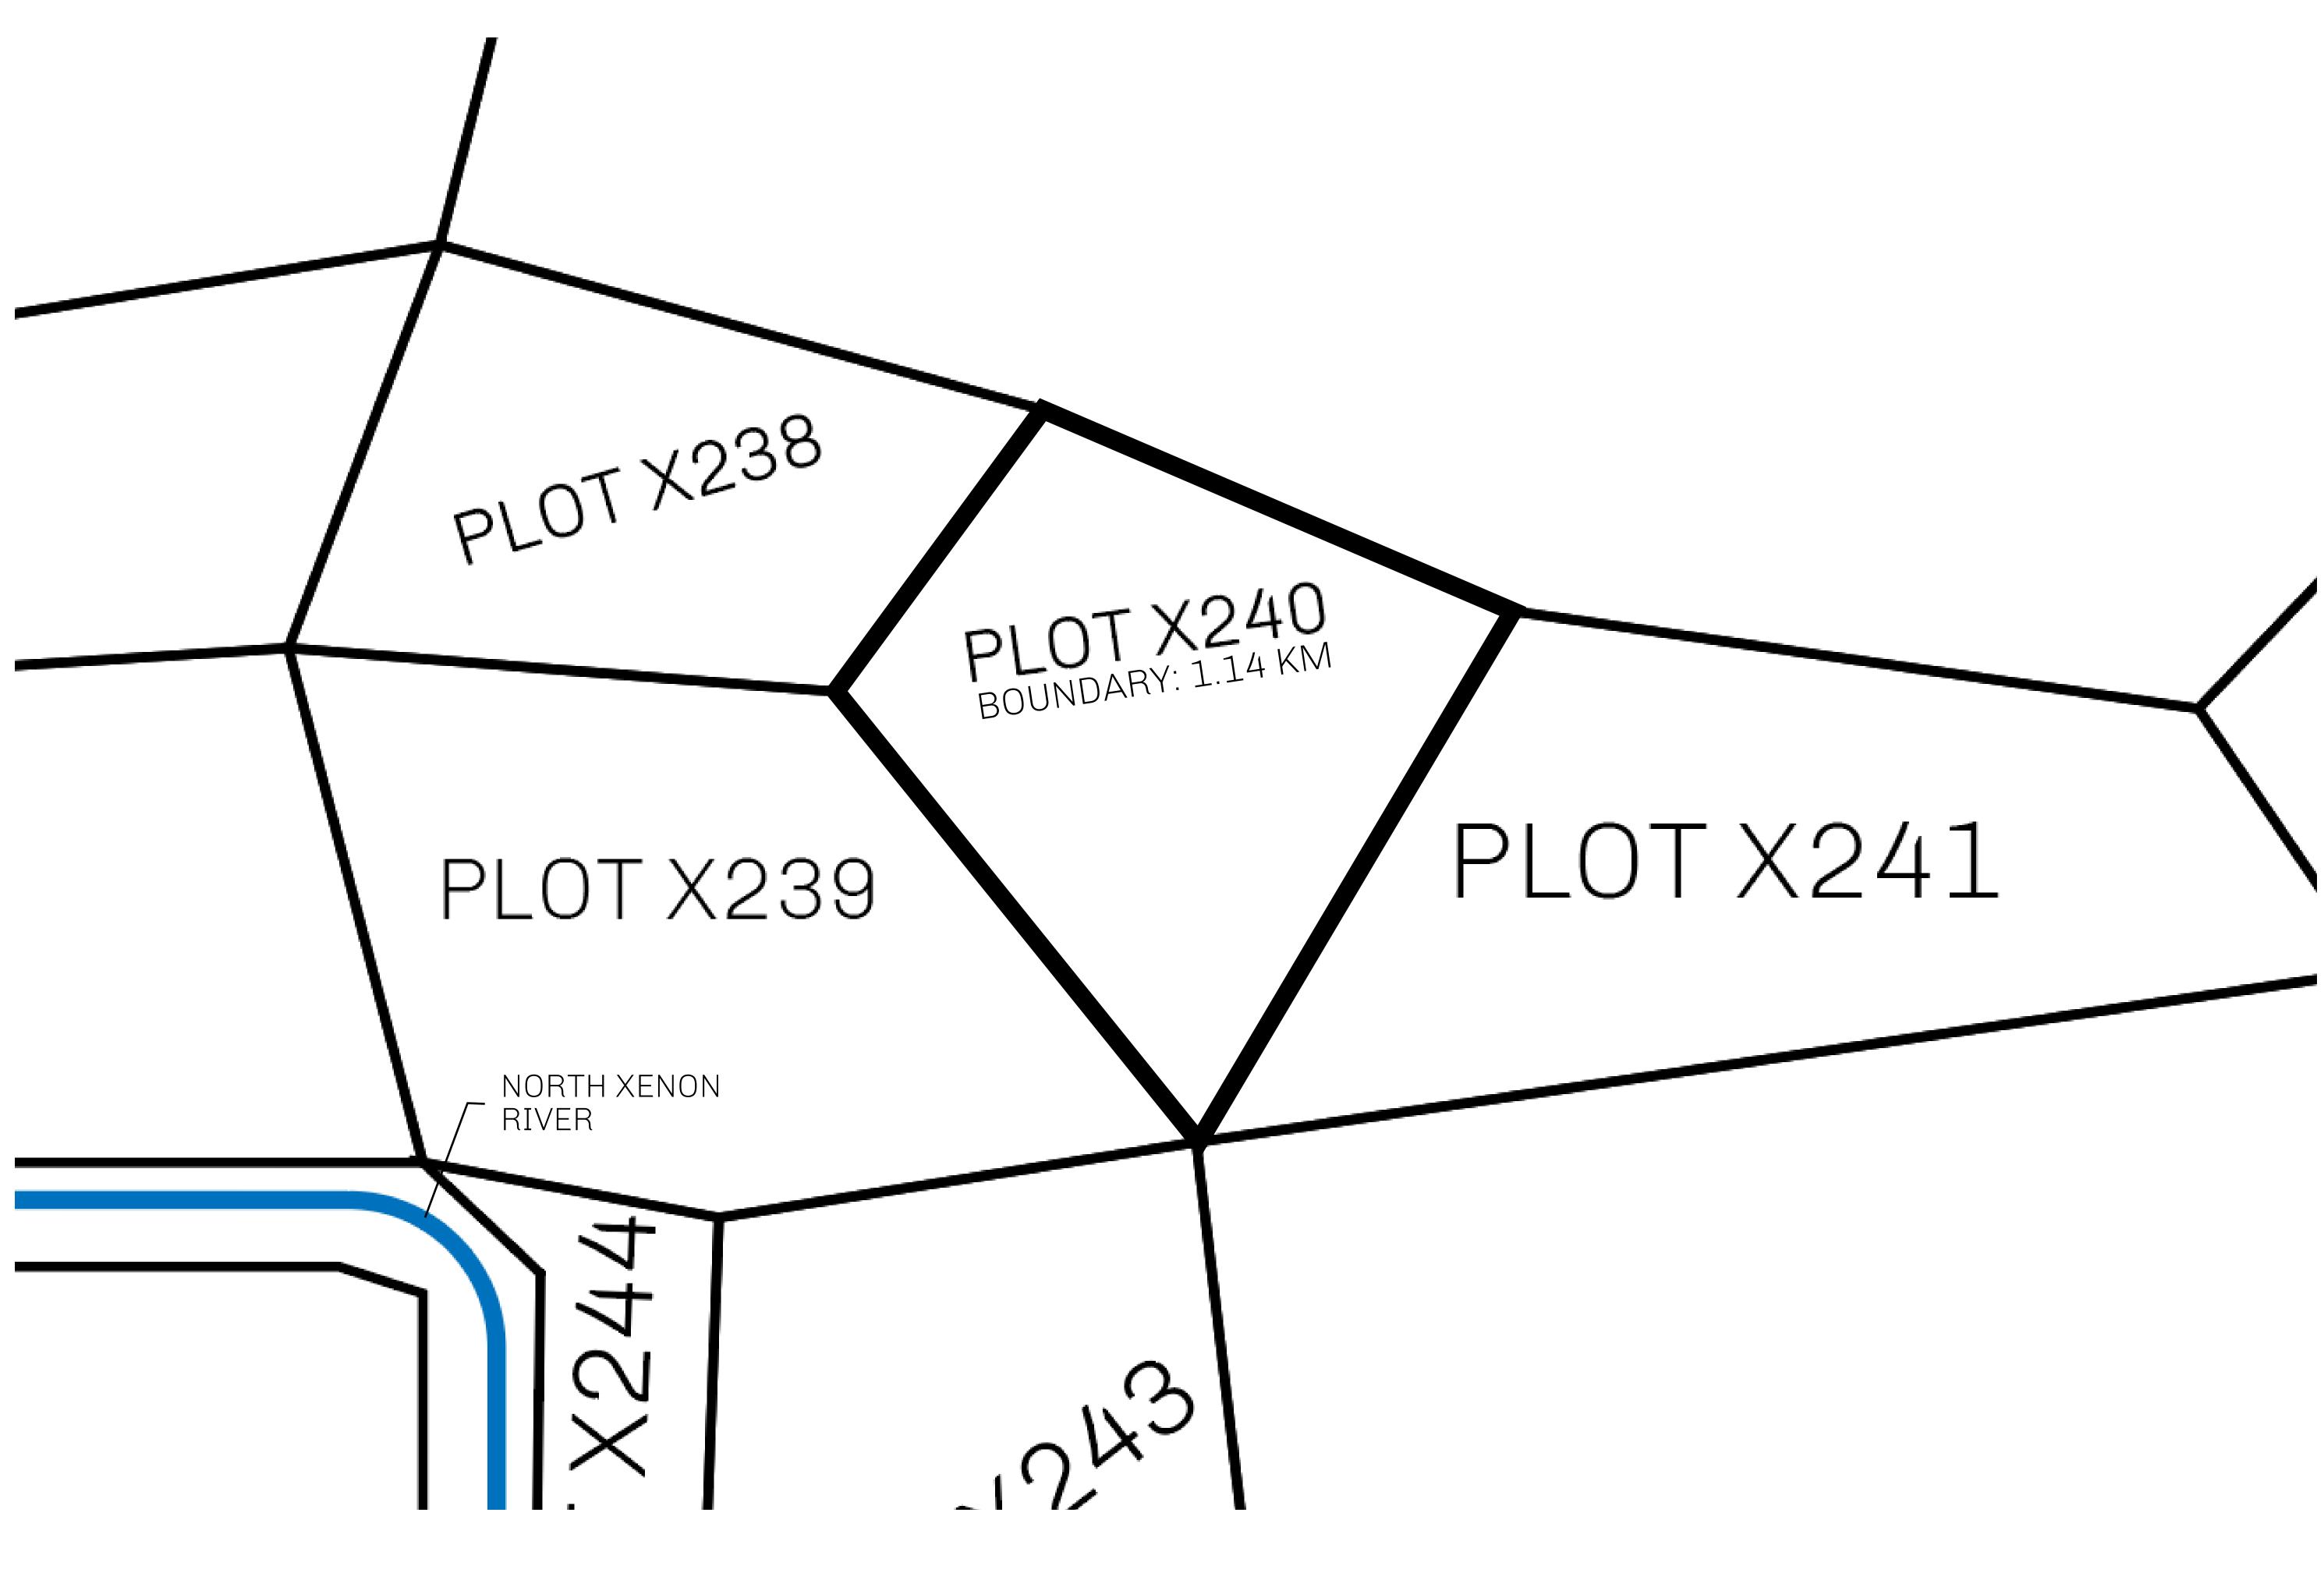

| y | TITLE NUMBER<br>X240-221121 |  |  |  |
|---|-----------------------------|--|--|--|
|   |                             |  |  |  |