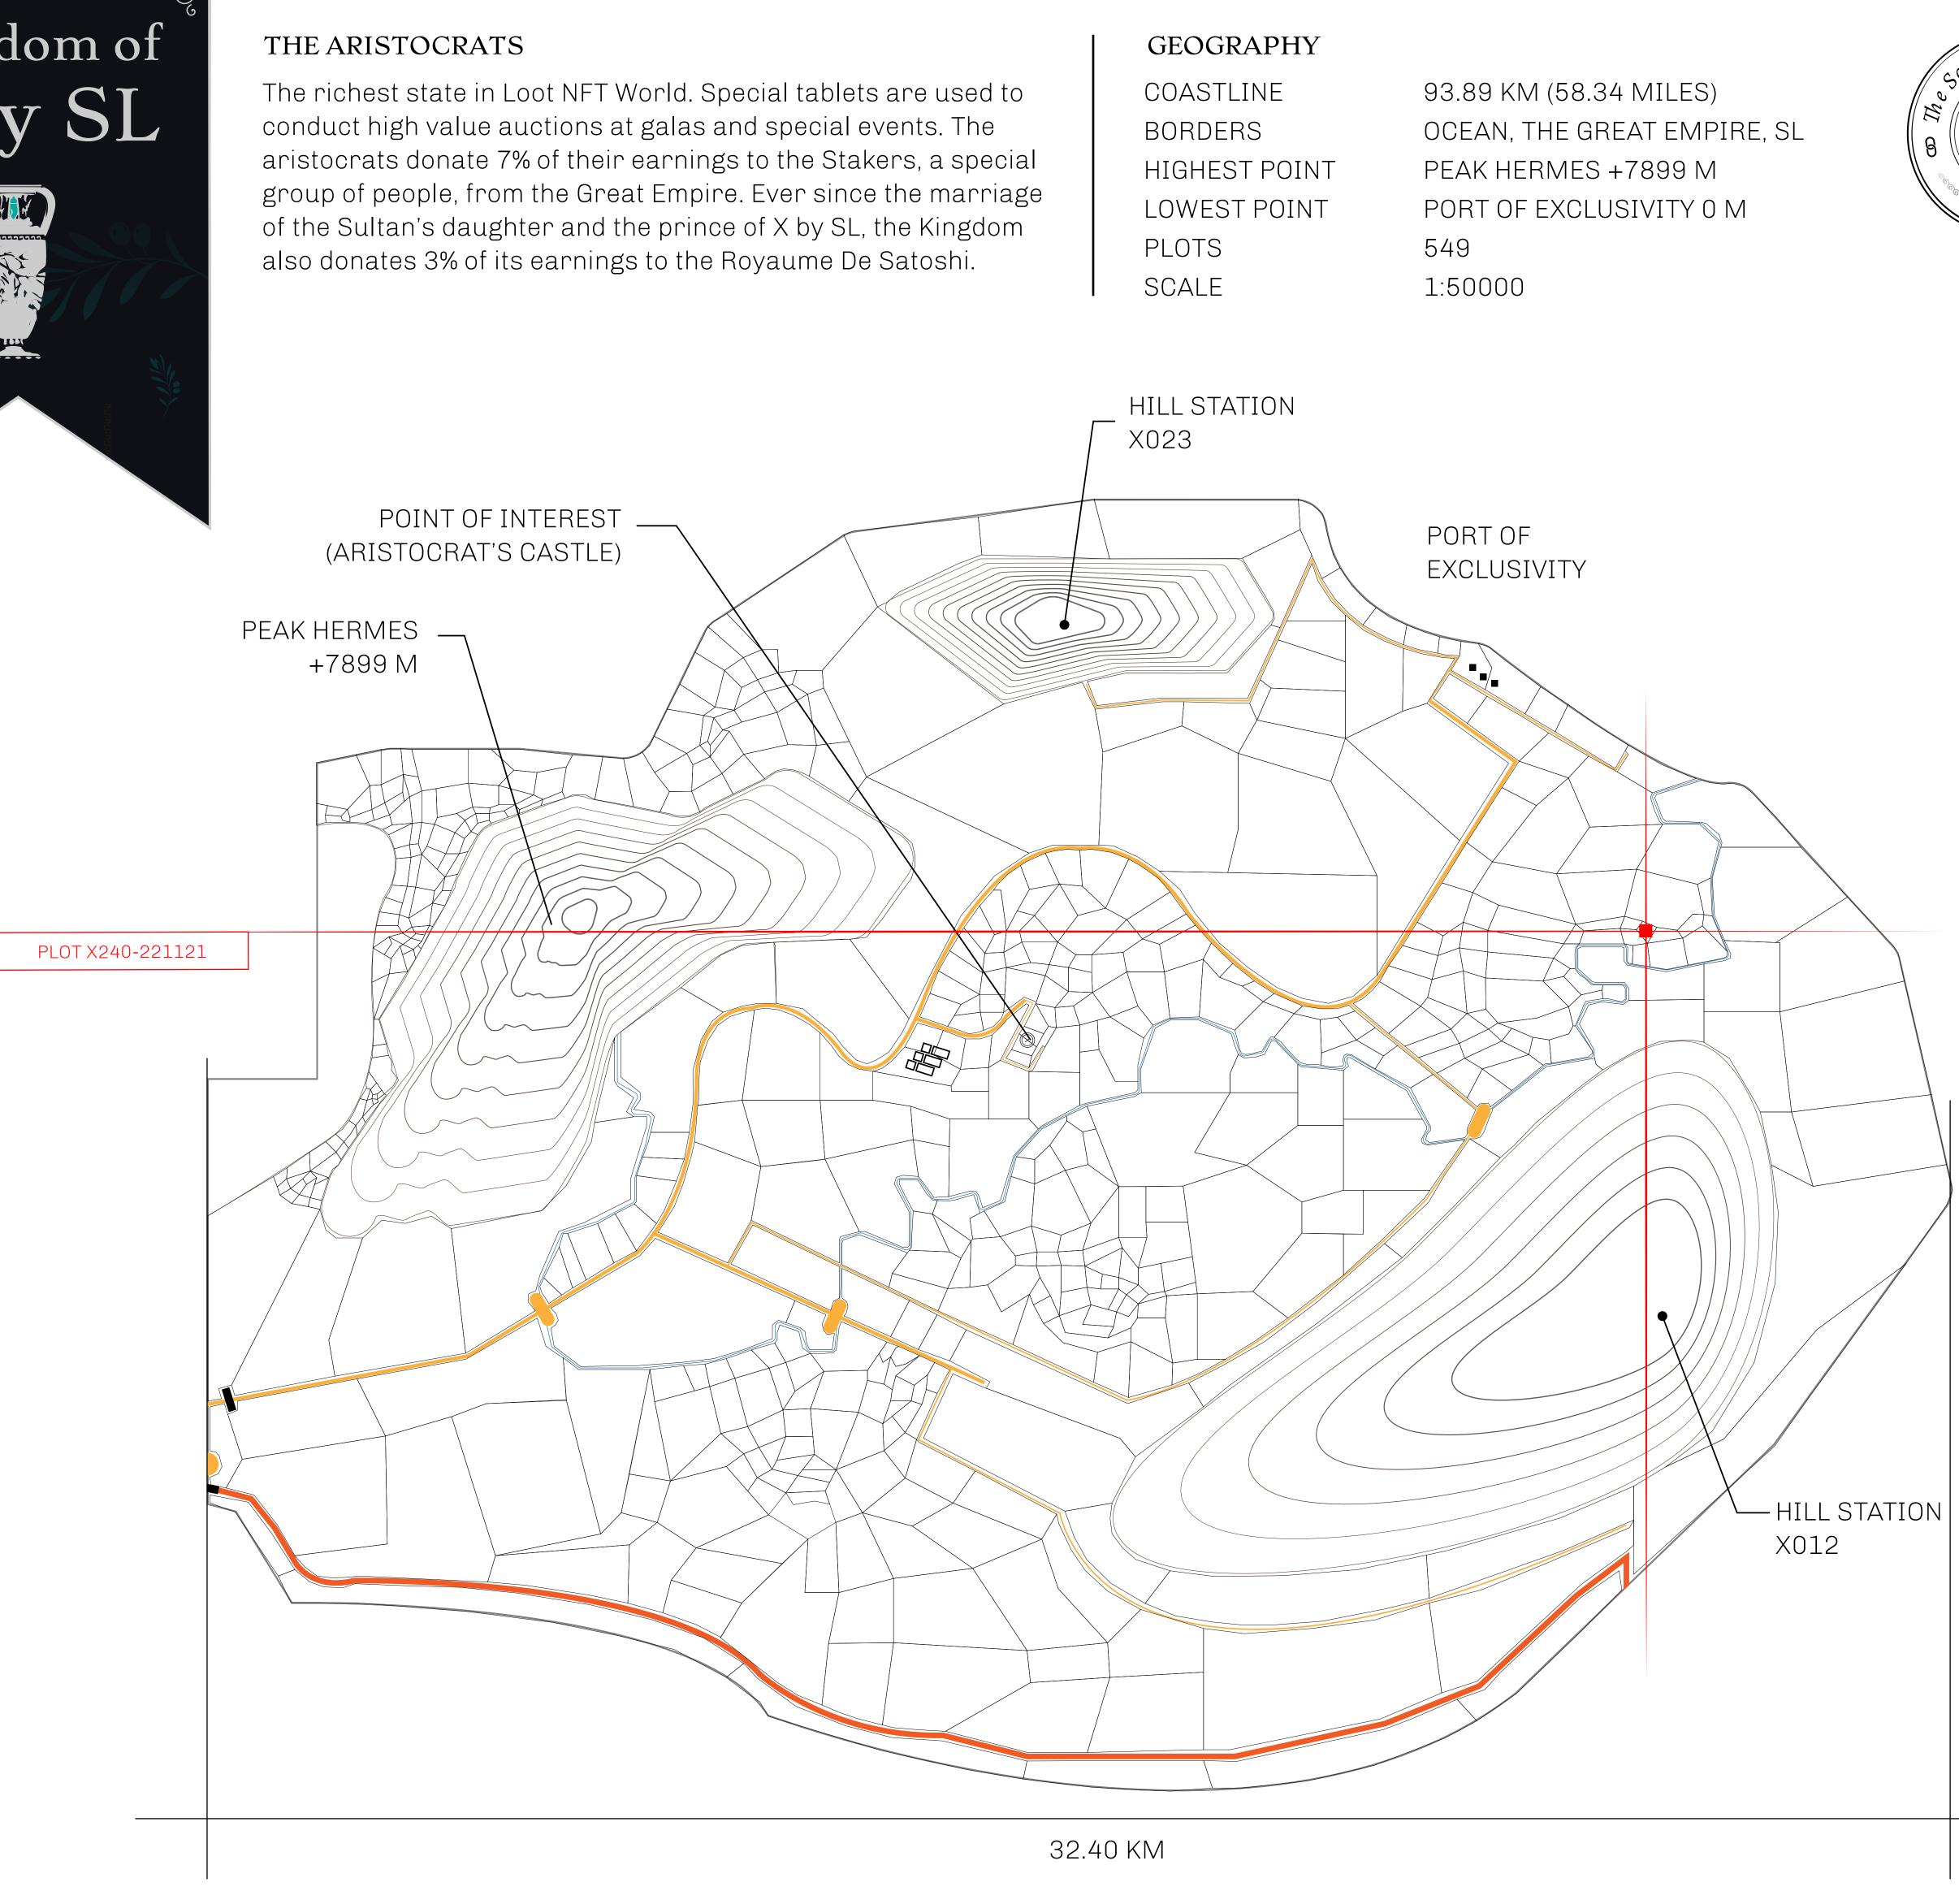

## H.M. LNFT Land Registr

ADMINISTRATIVE AREA

OWNER ENTITLEMENT

KINGDOM OF X BY SL

Type W-XBYSL: Share of 0.5% of all X by SL winning bid values based on number of NFT Stories minted (rewarded in Credits); Automatic invite to X by SL; Mint 4 NFT Stories