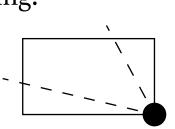

## **OFFICIAL PERSPECTIVE SHEET FOR FILING**

Indicate vantage point for each drawing. Copy and mark each sheet required prior to filing.

Guide - Vantage point should be indicated as shown in the diagram: