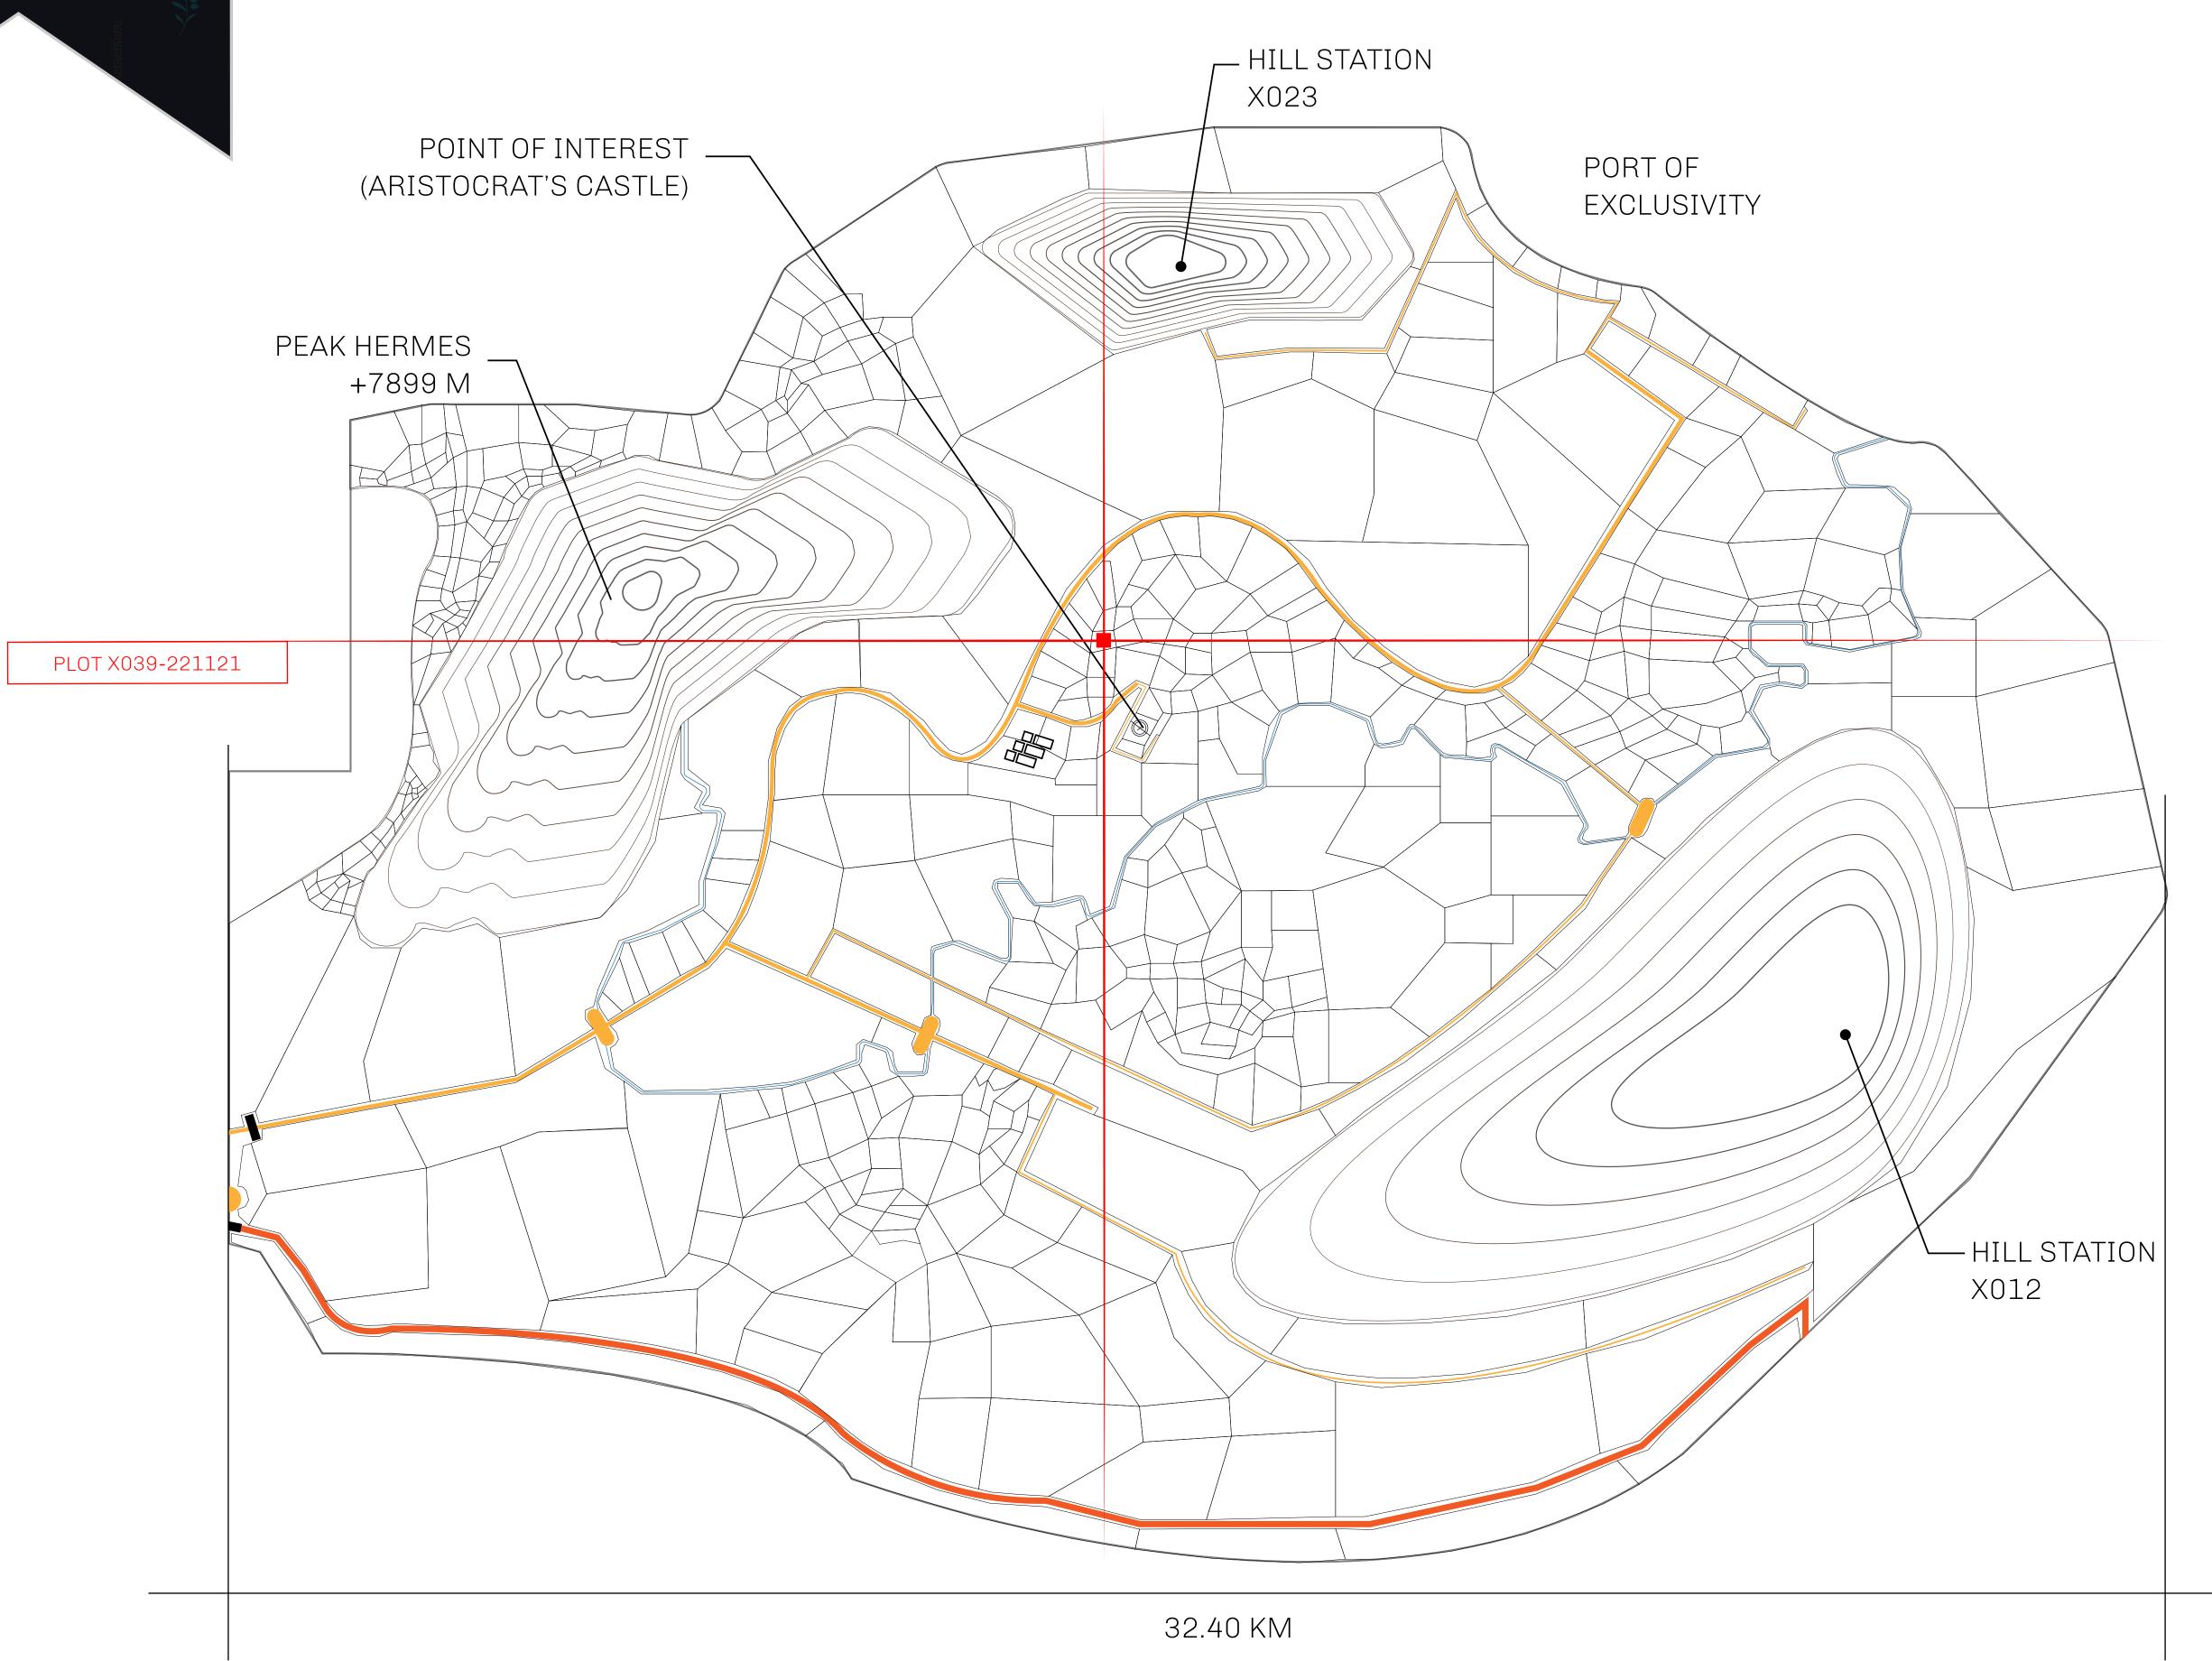

## GEOGRAPHY

COASTLINE
BORDERS
HIGHEST POINT
LOWEST POINT
PLOTS
SCALE

93.89 KM (58.34 MILES)

OCEAN, THE GREAT EMPIRE, SL

PEAK HERMES +7899 M

PORT OF EXCLUSIVITY 0 M

549

1:50000