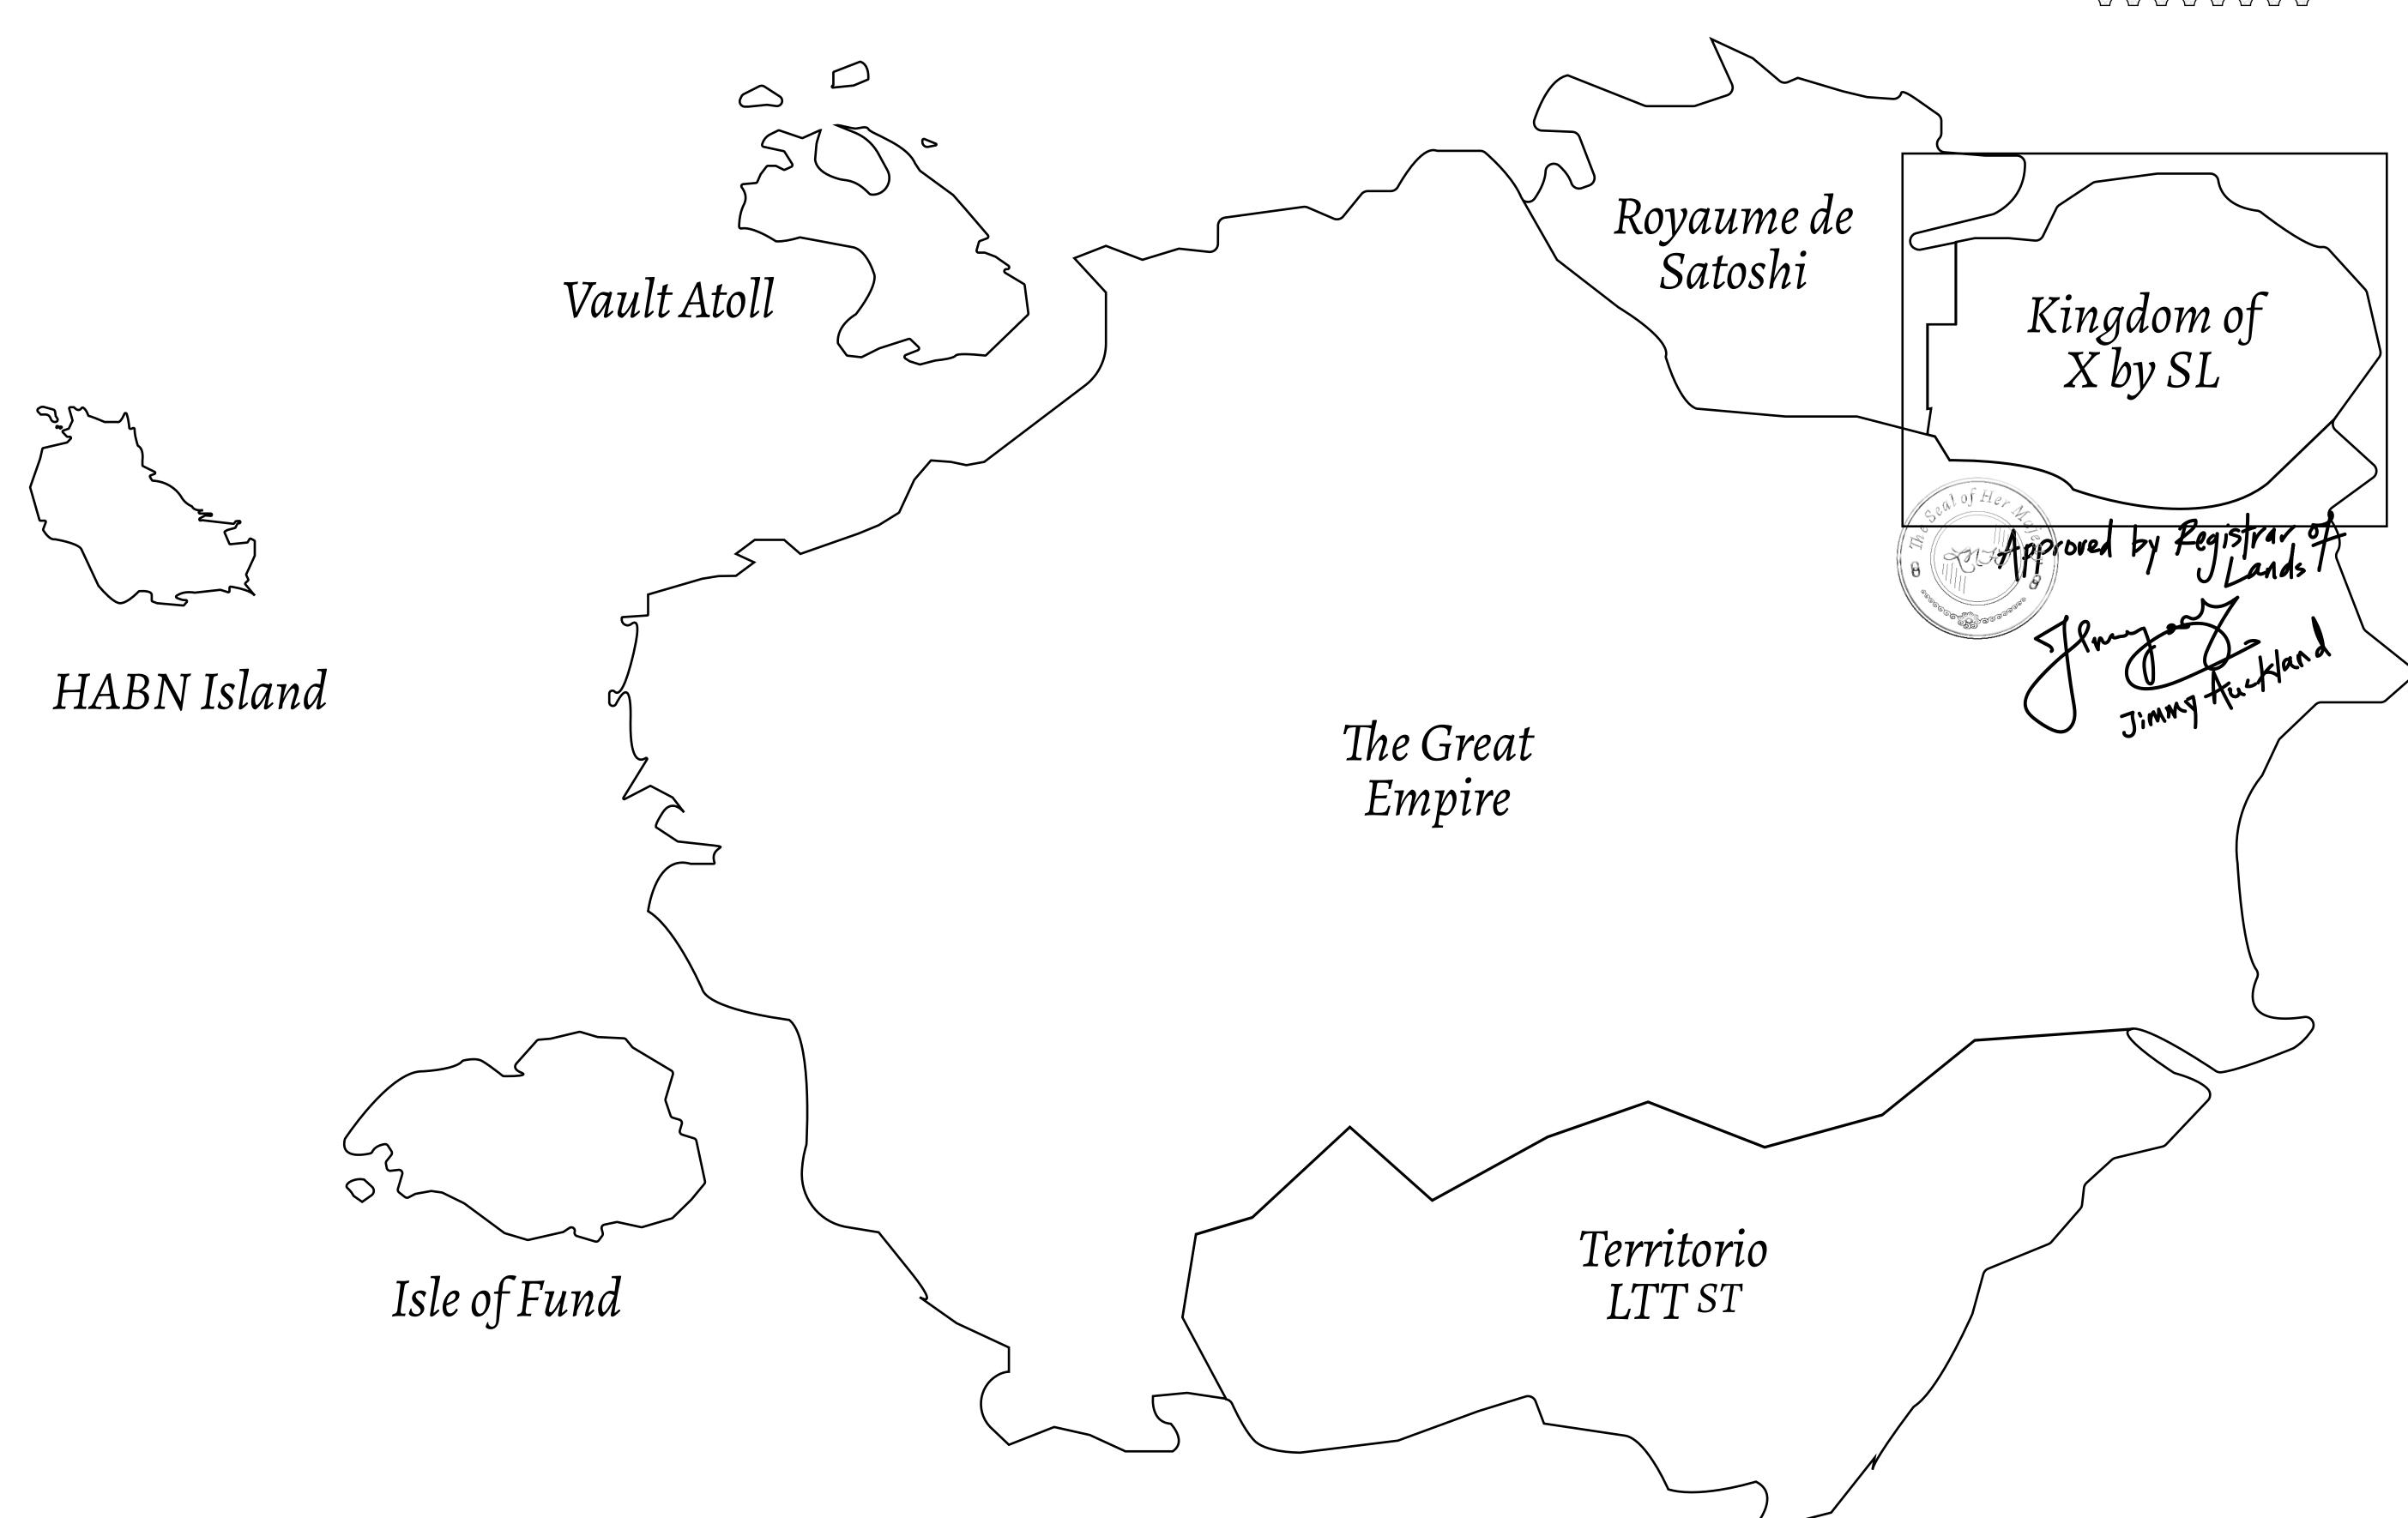

## GEOGRAPHY

COASTLINE
BORDERS
HIGHEST POINT
LOWEST POINT
PLOTS
SCALE

93.89 KM (58.34 MILES)

OCEAN, THE GREAT EMPIRE, SL

PEAK HERMES +7899 M

PORT OF EXCLUSIVITY 0 M

549

1:50000

## H.M. LNFT Land Registry ADMINISTRATIVE AREA KINGDOM OF X BY SL OWNER ENTITLEMENT Type W-XBYSL: Share of 0.5% of all X by SL sales and Satoshi's Lounge re-sales based on number of NFT Stories minted (rewarded in LTT); Automatic invite to X by SL; Mint 4 NFT Stories