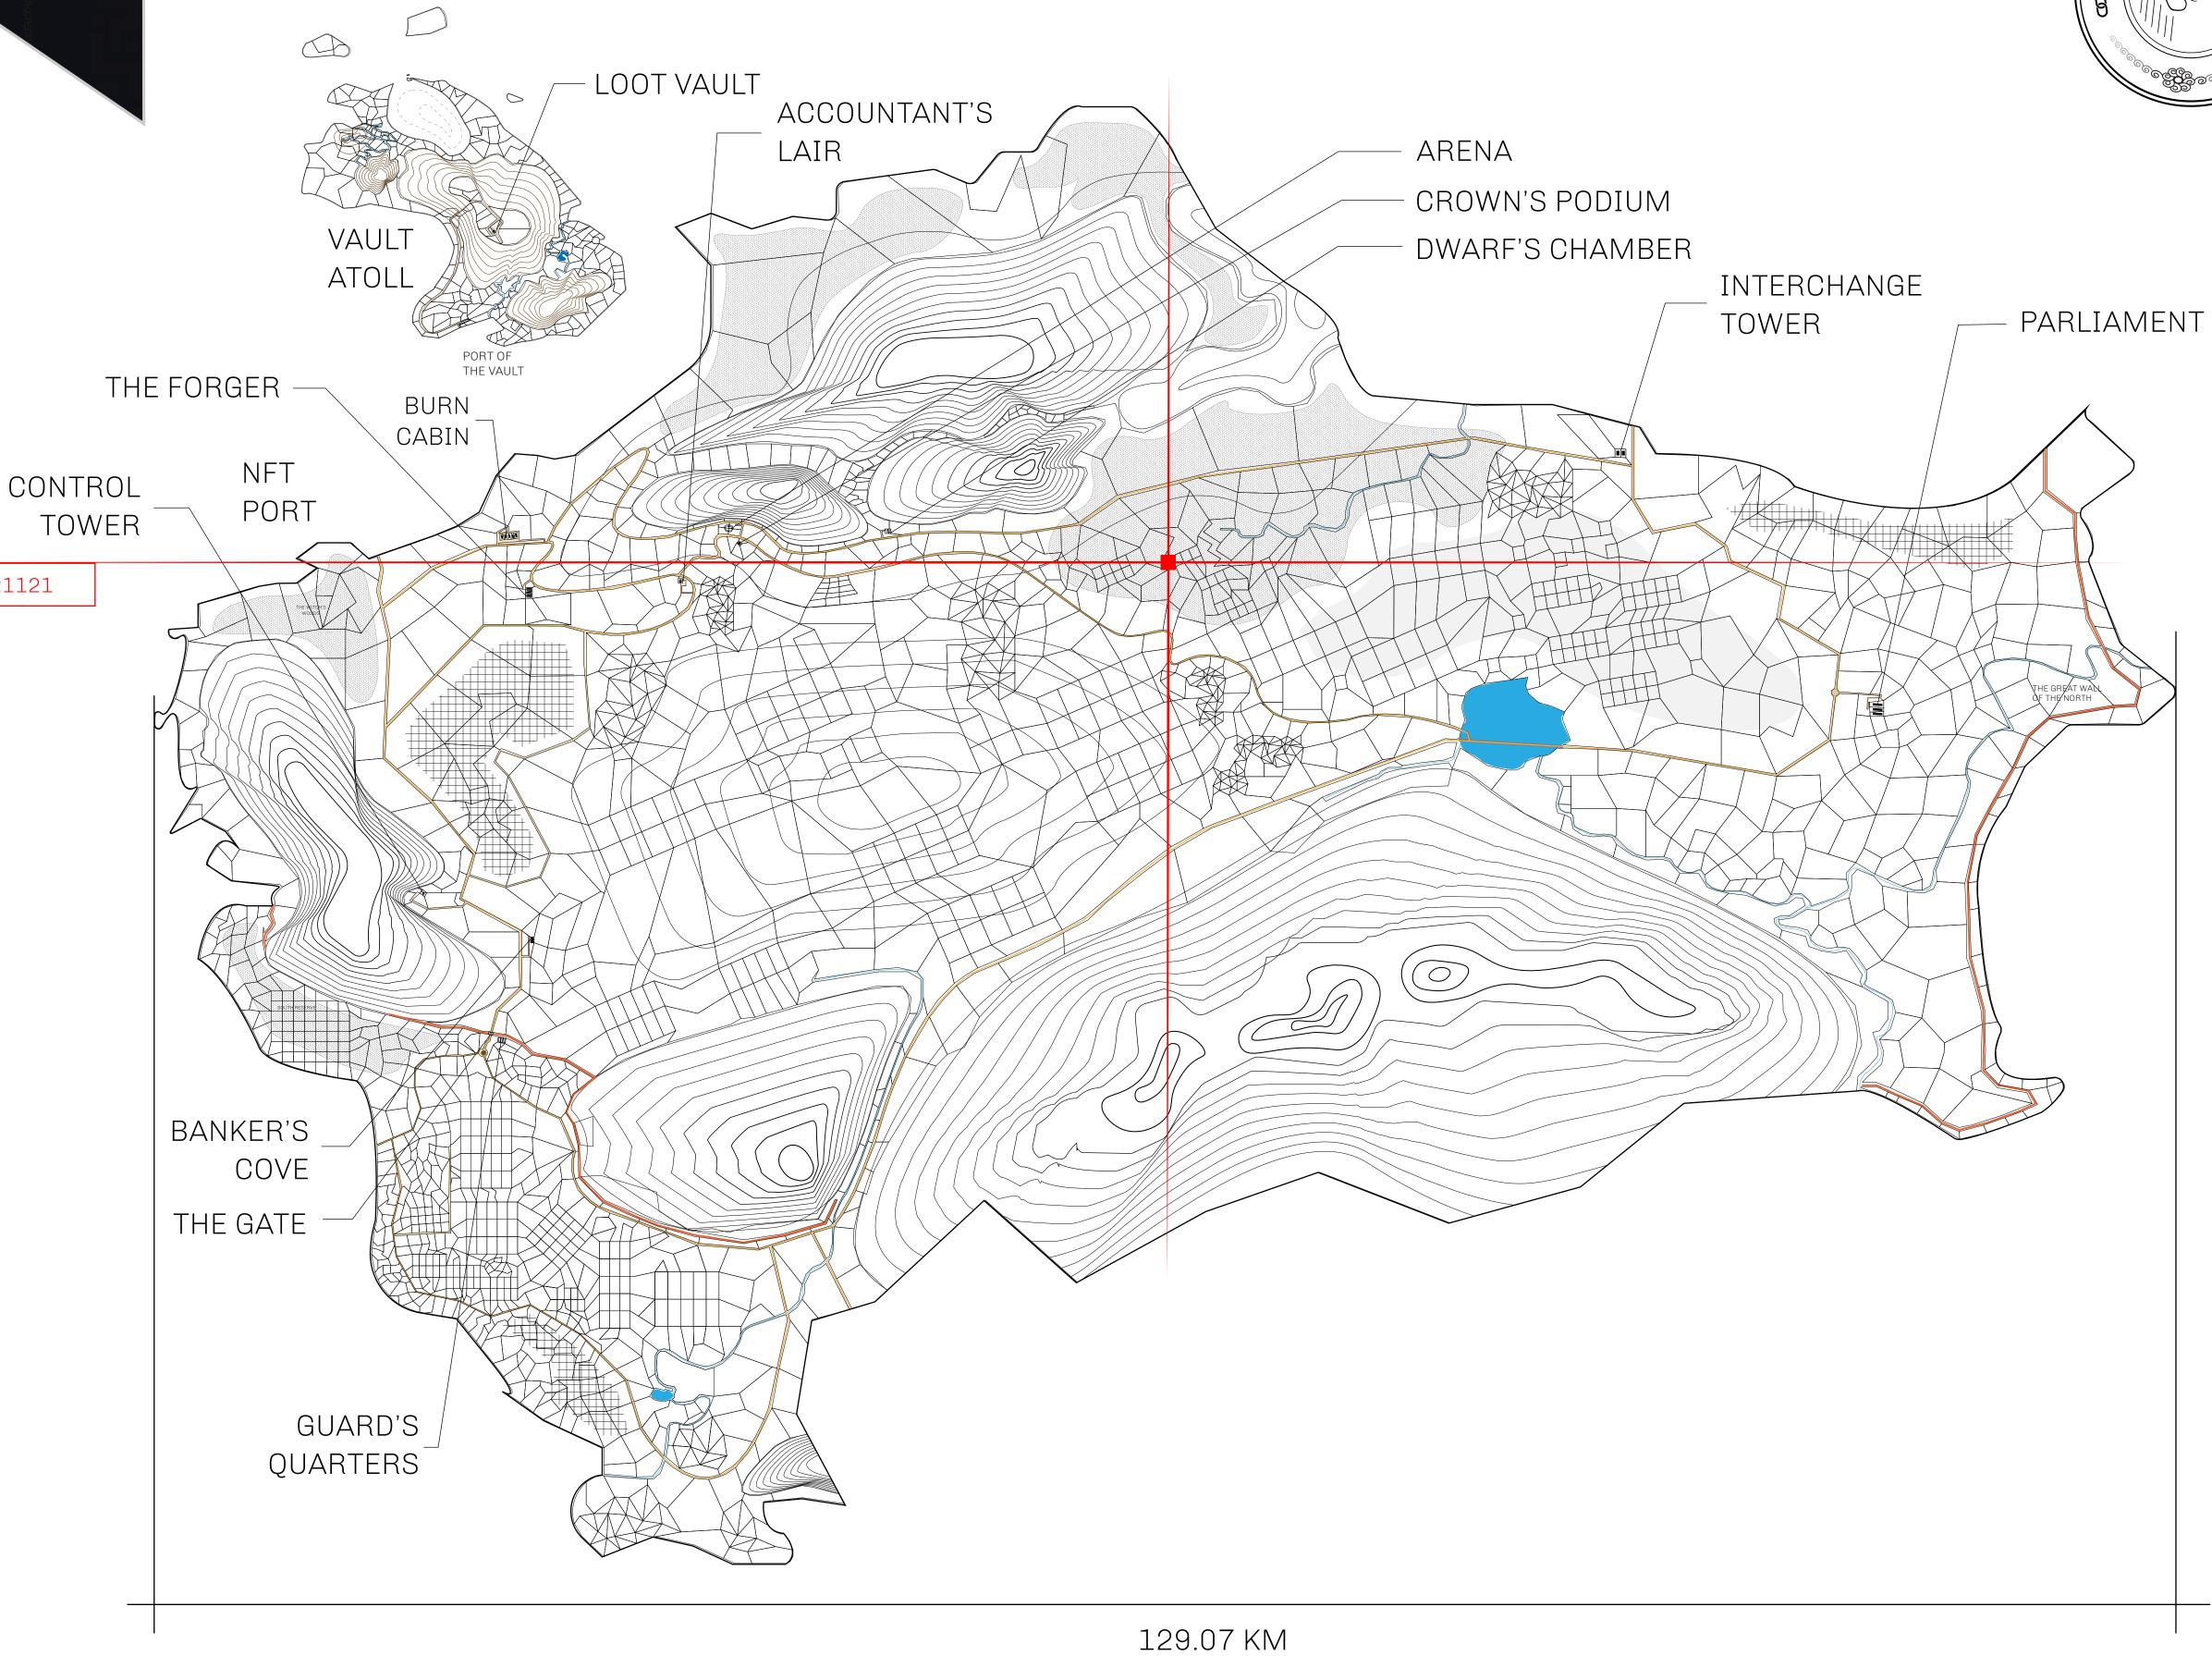

## HER MAJESTY'S GATED WORLD

As an economic and ruling powerhouse, the Great Empire controls the issuance and trade of BUN, LTT, and USDC reward credits. Decisions by its sitting parliamentarians affect Loot NFT World. Following the last war, border controls are tight and only invitees can enter. Each Sunday, all eyes focus on the Arena and the Crown's Podium, where battle-bidding auctions rage. The battle pit is not for the fainthearted and strategy plays a crucial role in winning.

## GEOGRAPHY

COASTLINE 462.64 KM (287.47 MILES)

OCEAN, ROYAUME DE SATOSHI, X BY SL & TERRITORIO LTT ST BORDERS

HIGHEST POINT MOUNT ARES +8120 M

LOWEST POINT NFT PORT 0 M

PLOTS 2284 SCALE 1:50000

## H.M. LNFT Land Registry

TITLE NUMBER

L0424-221121

ADMINISTRATIVE AREA

THE GREAT EMPIRE

SSUED 22 November 2021

SCALE 1/50000

OWNER ENTITLEMENT