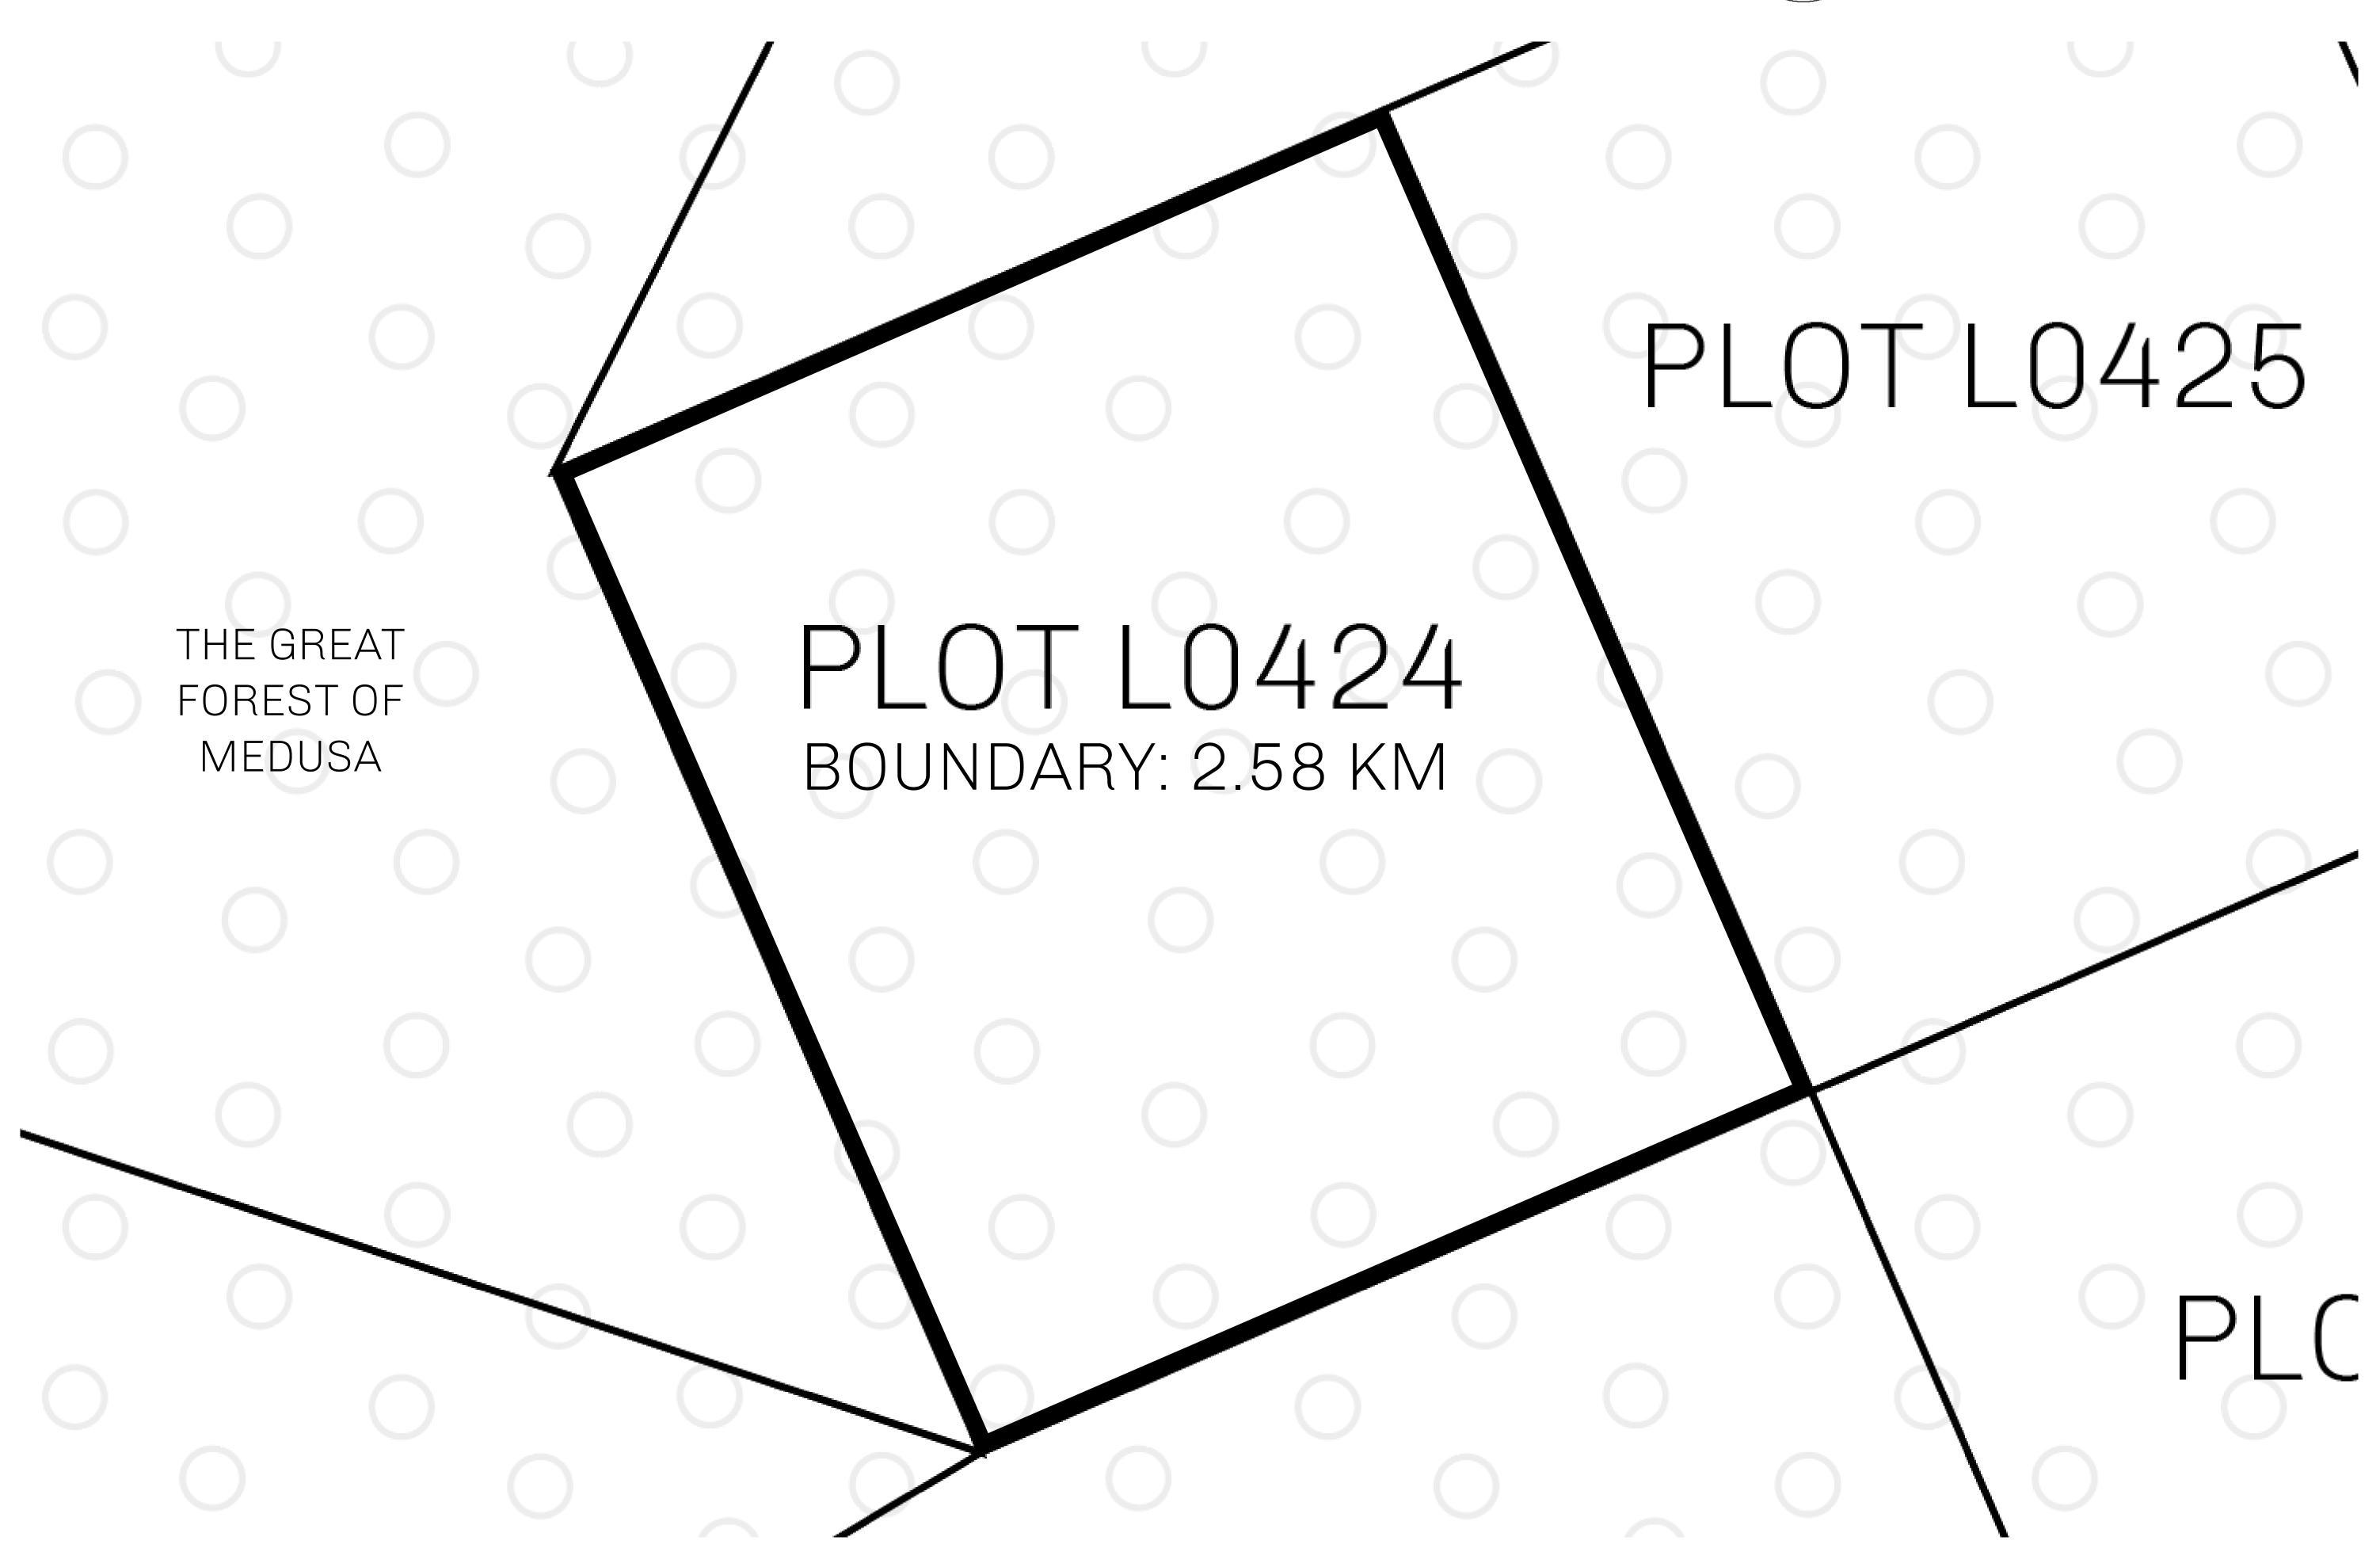

## LOOT NFT WORLD

PLOT L0424-221121

## GEOGRAPHY

COASTLINE 462.64 KM (287.47 MILES)

OCEAN, ROYAUME DE SATOSHI, X BY SL & TERRITORIO LTT ST BORDERS

HIGHEST POINT MOUNT ARES +8120 M

LOWEST POINT NFT PORT 0 M

PLOTS 2284 SCALE 1:50000

## H.M. LNFT Land Registry

TITLE NUMBER

L0424-221121

ADMINISTRATIVE AREA

THE GREAT EMPIRE

SSUED 22 November 2021

SCALE 1/50000

OWNER ENTITLEMENT