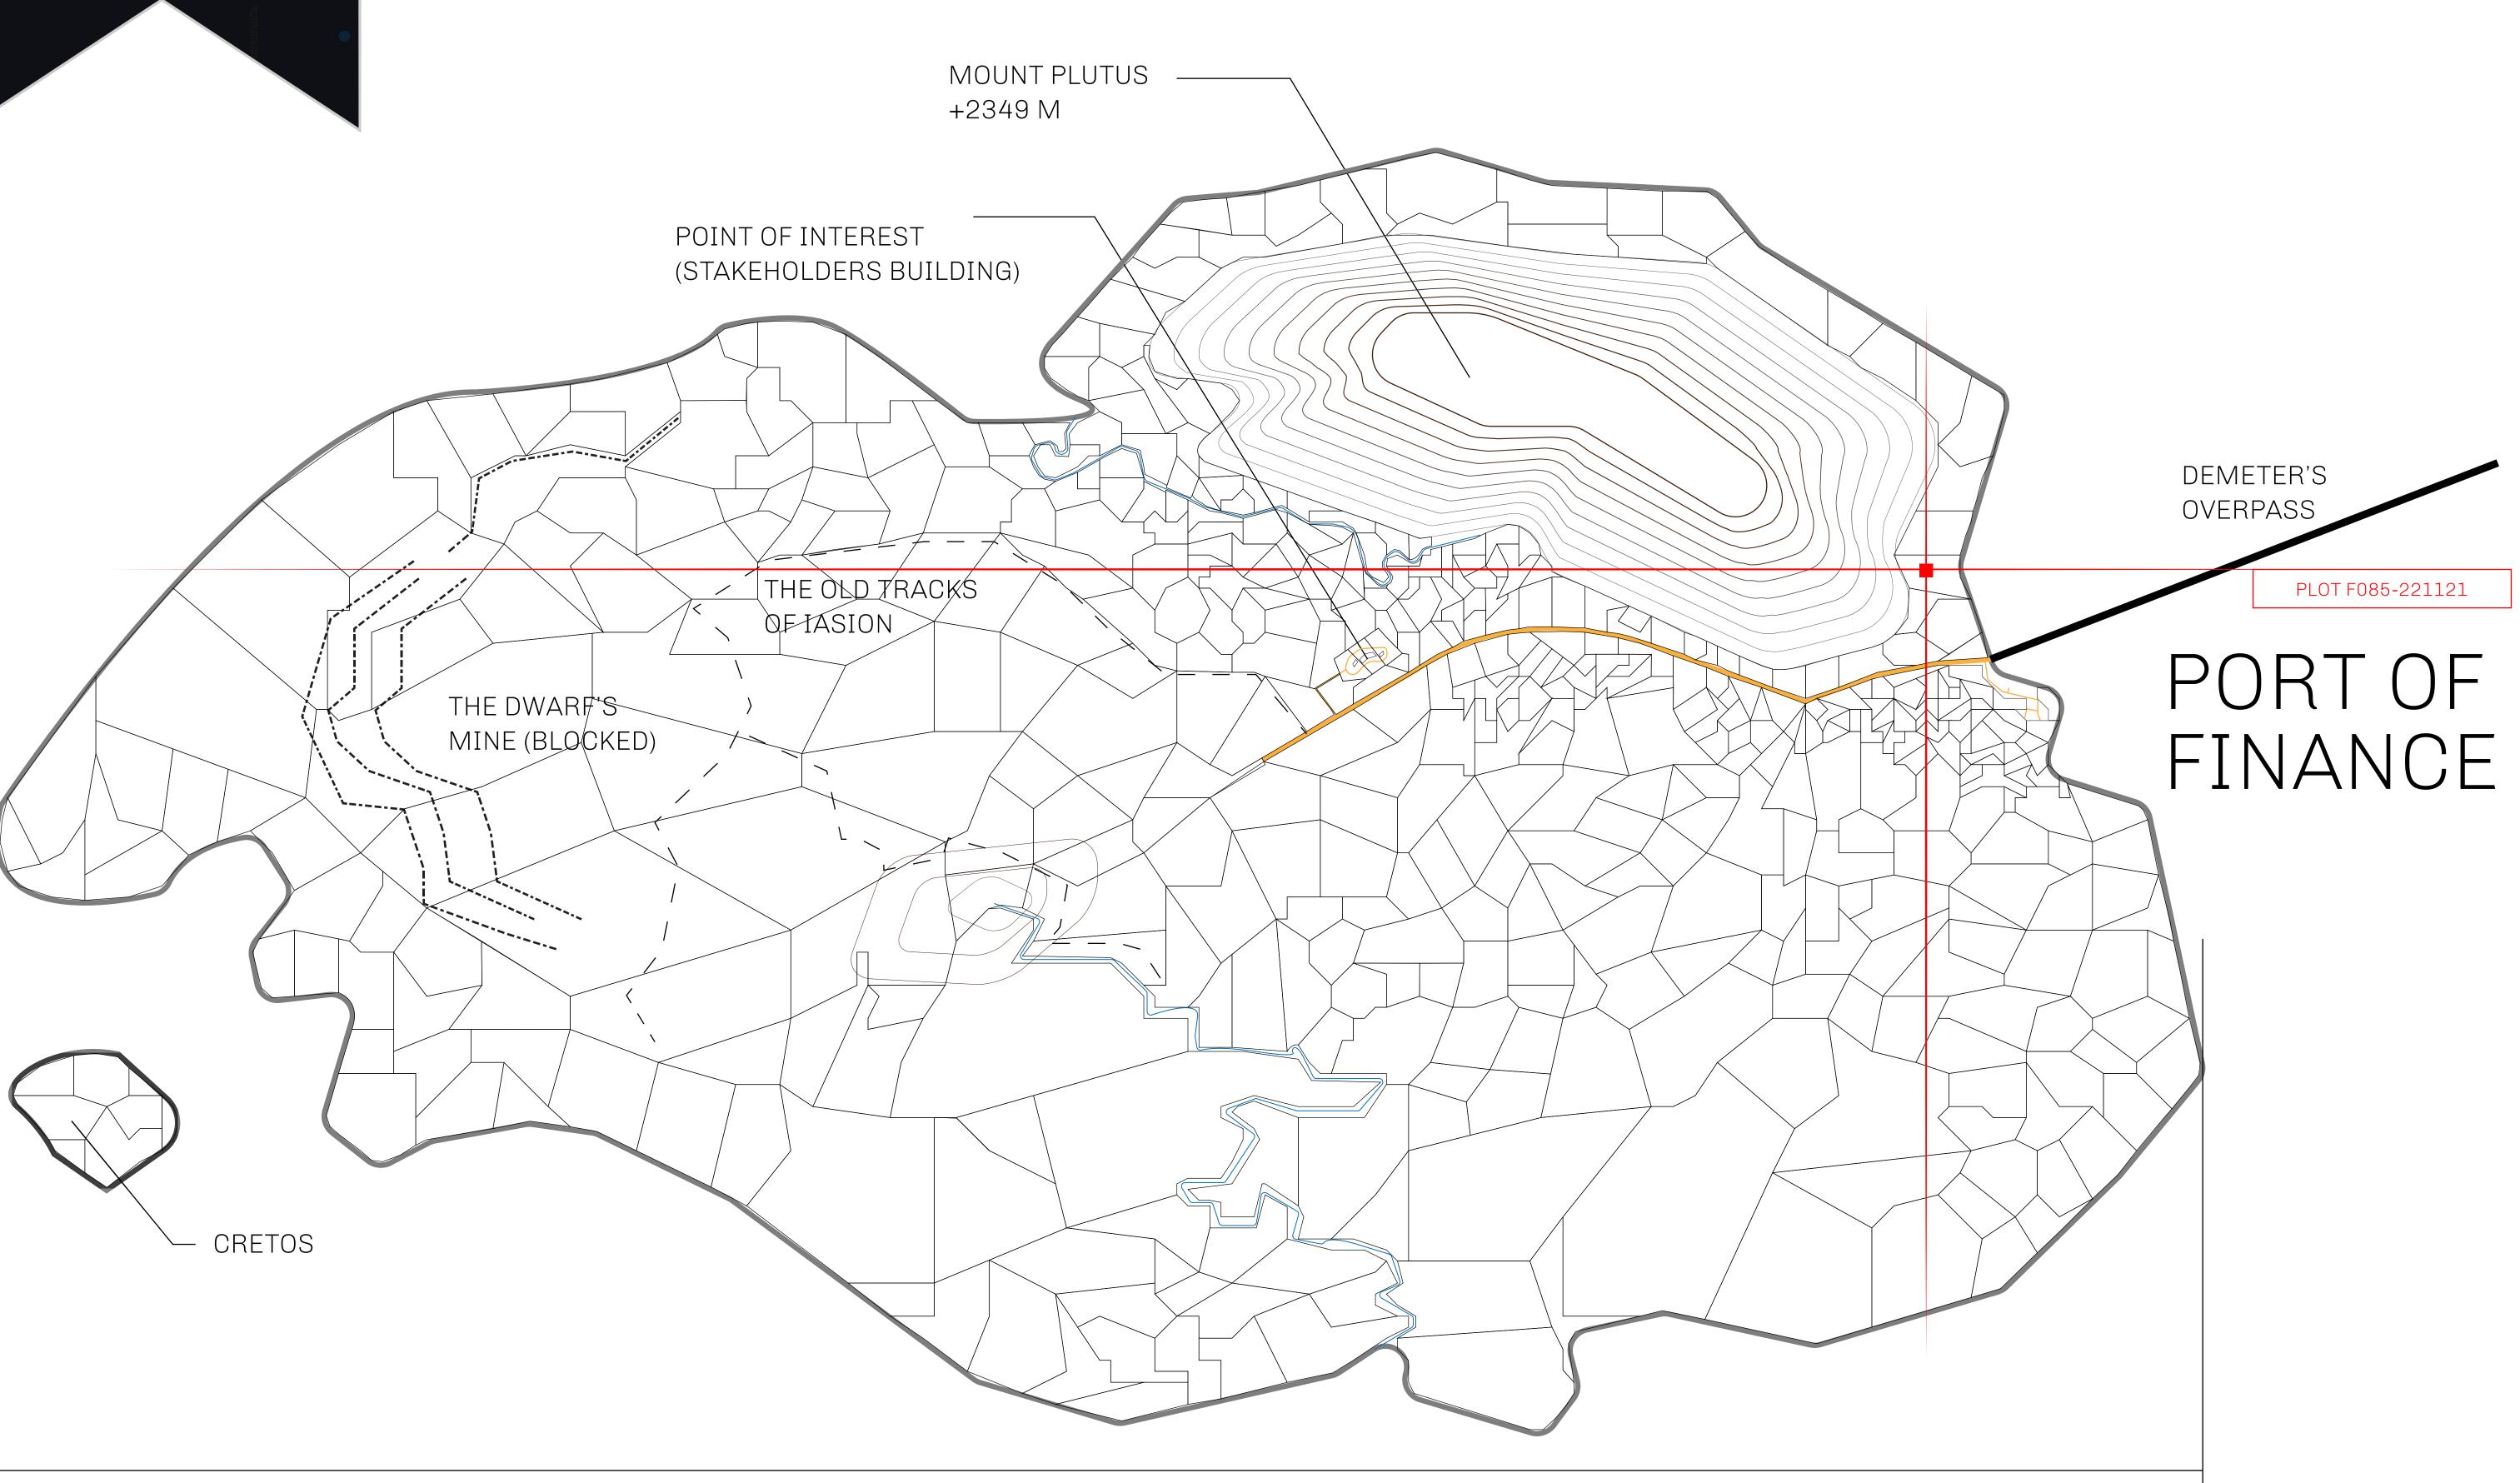

## GEOGRAPHY

COASTLINE
BORDERS
HIGHEST POINT
LOWEST POINT
PLOTS
SCALE

73.54 KM (45.70 MILES) OCEAN MOUNT PLUTUS +2349 M

THE DWARF'S MINE -215 M 490

1:50000

25.82 KM