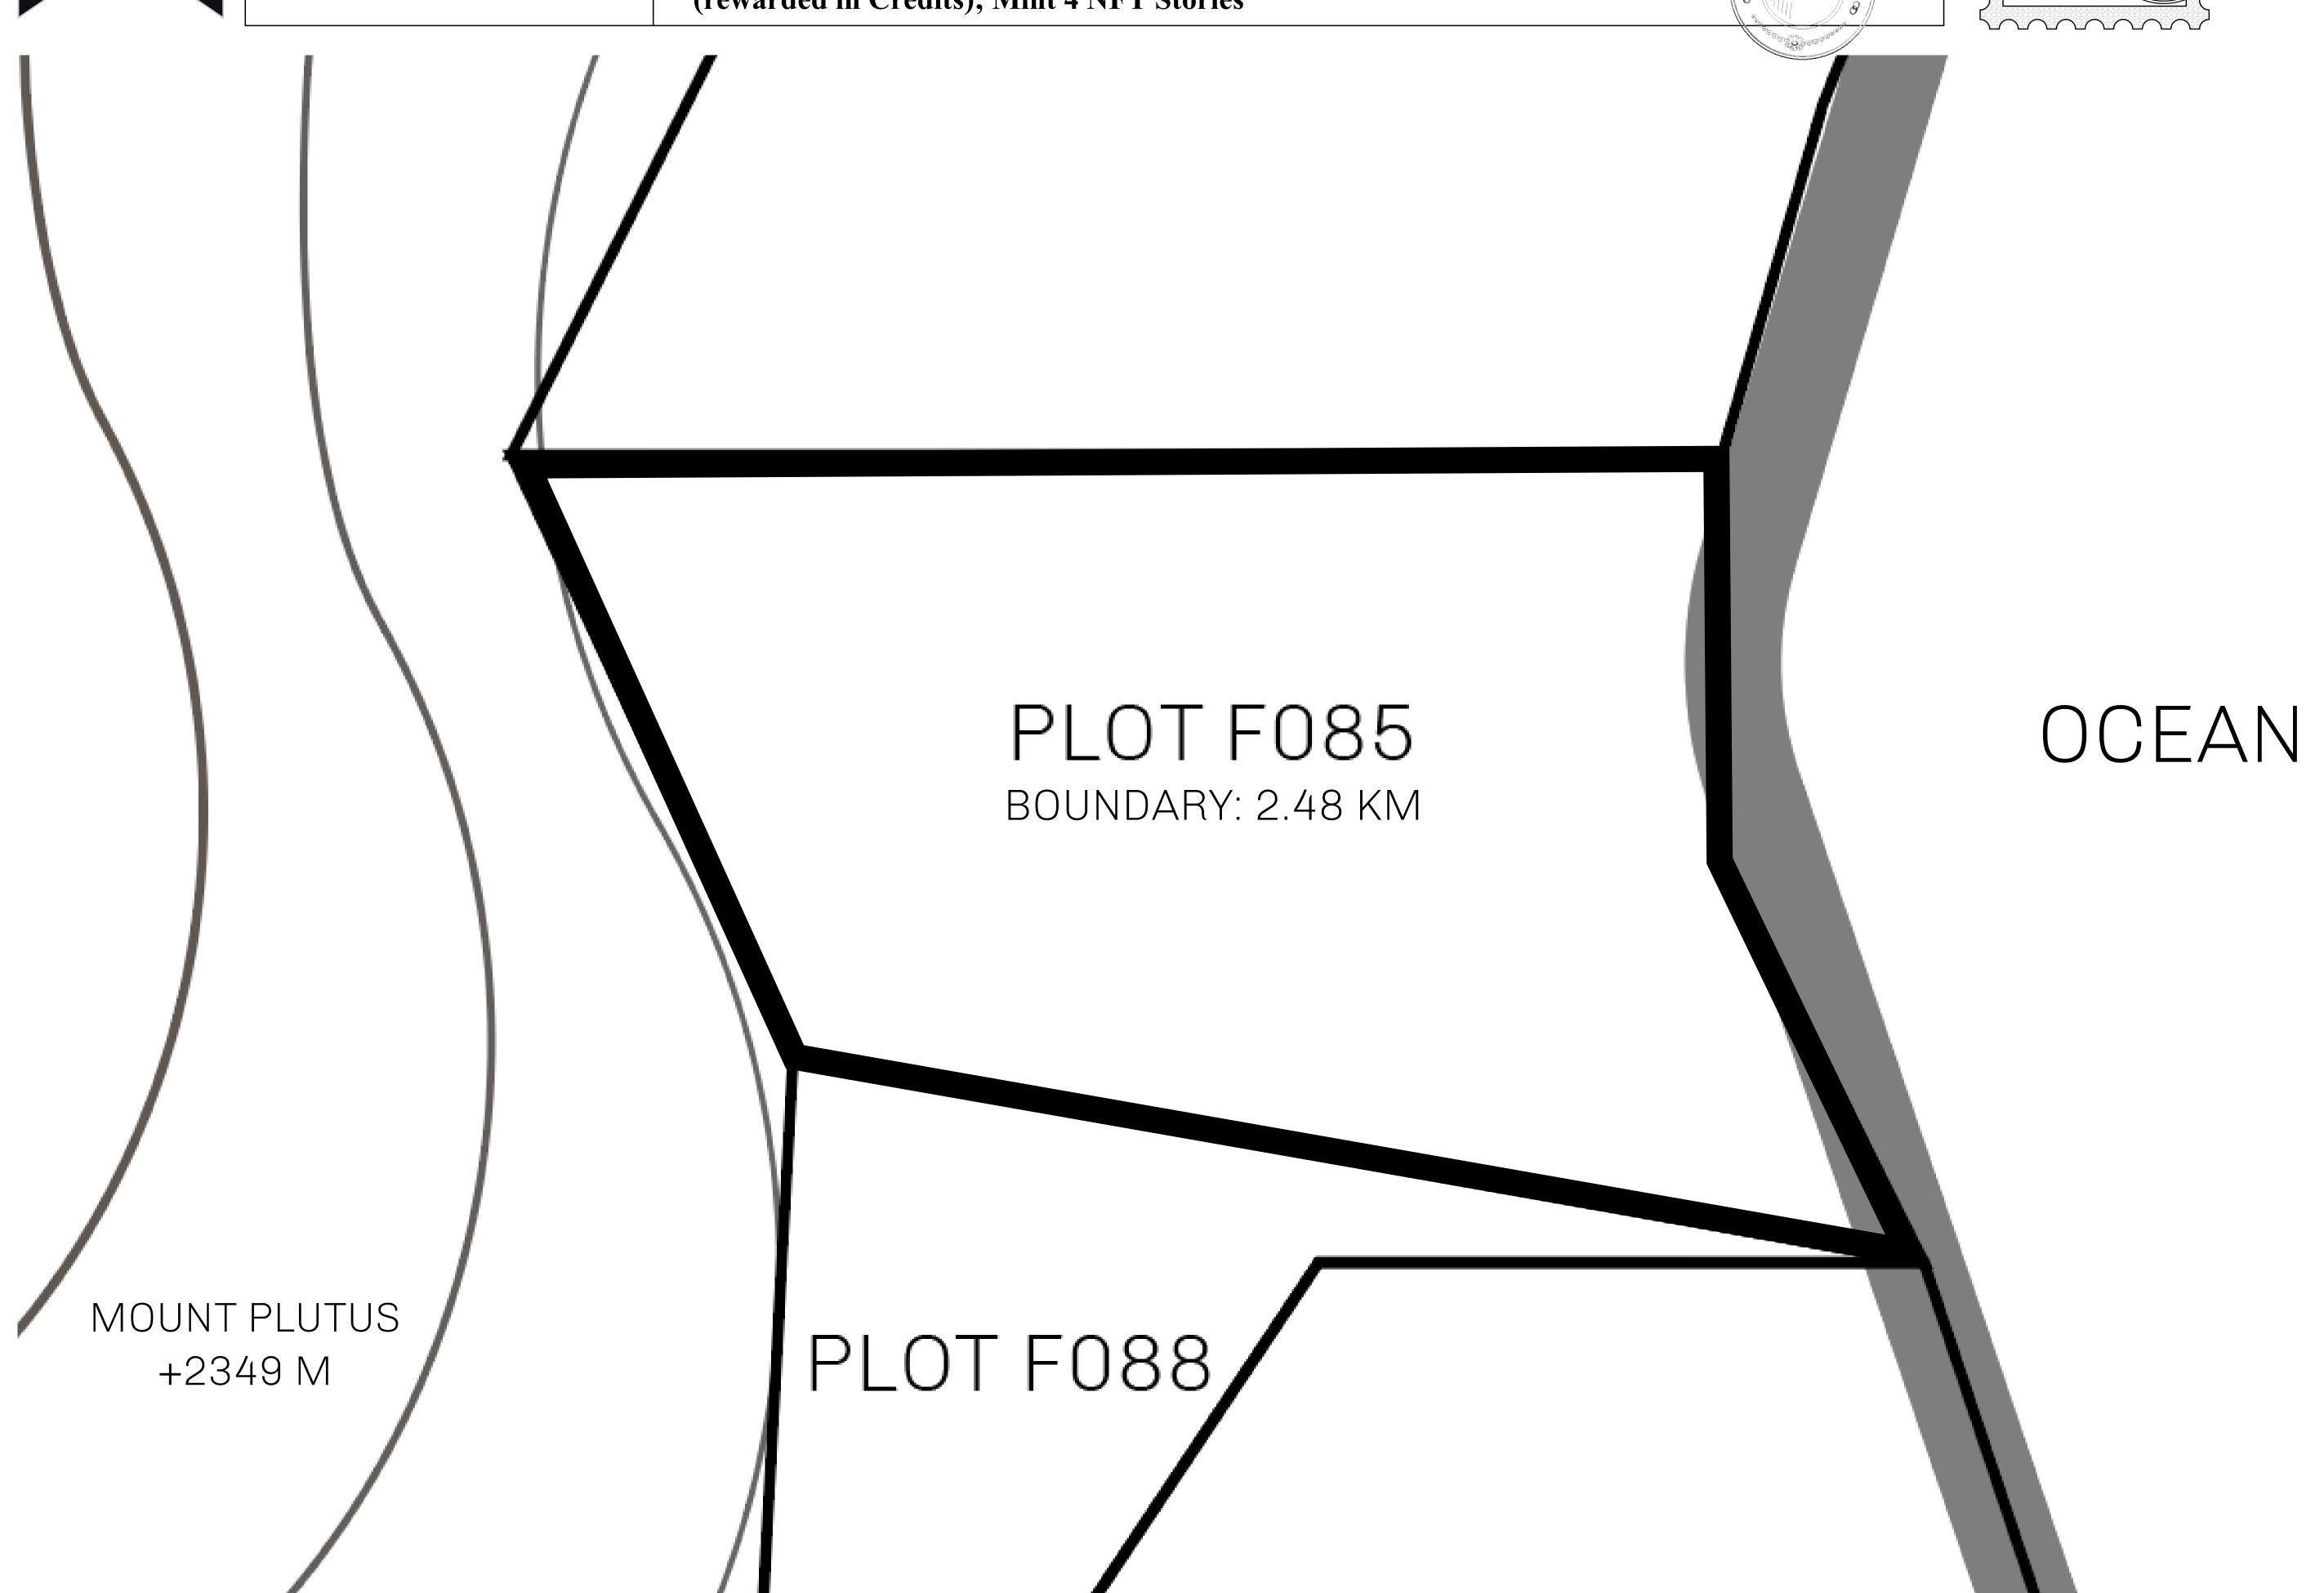

## H.M. LNFT Land Registry

F085-221121

TITLE NUMBER

ADMINISTRATIVE AREA

ISLE OF FUND

ISSUED 22 November 2021

SCALE **1/50000** 

OWNER ENTITLEMENT

Type W-IOF: Share of 0.1% of all BUN sales based on number of NFT Stories minted

(rewarded in Credits); Mint 4 NFT Stories