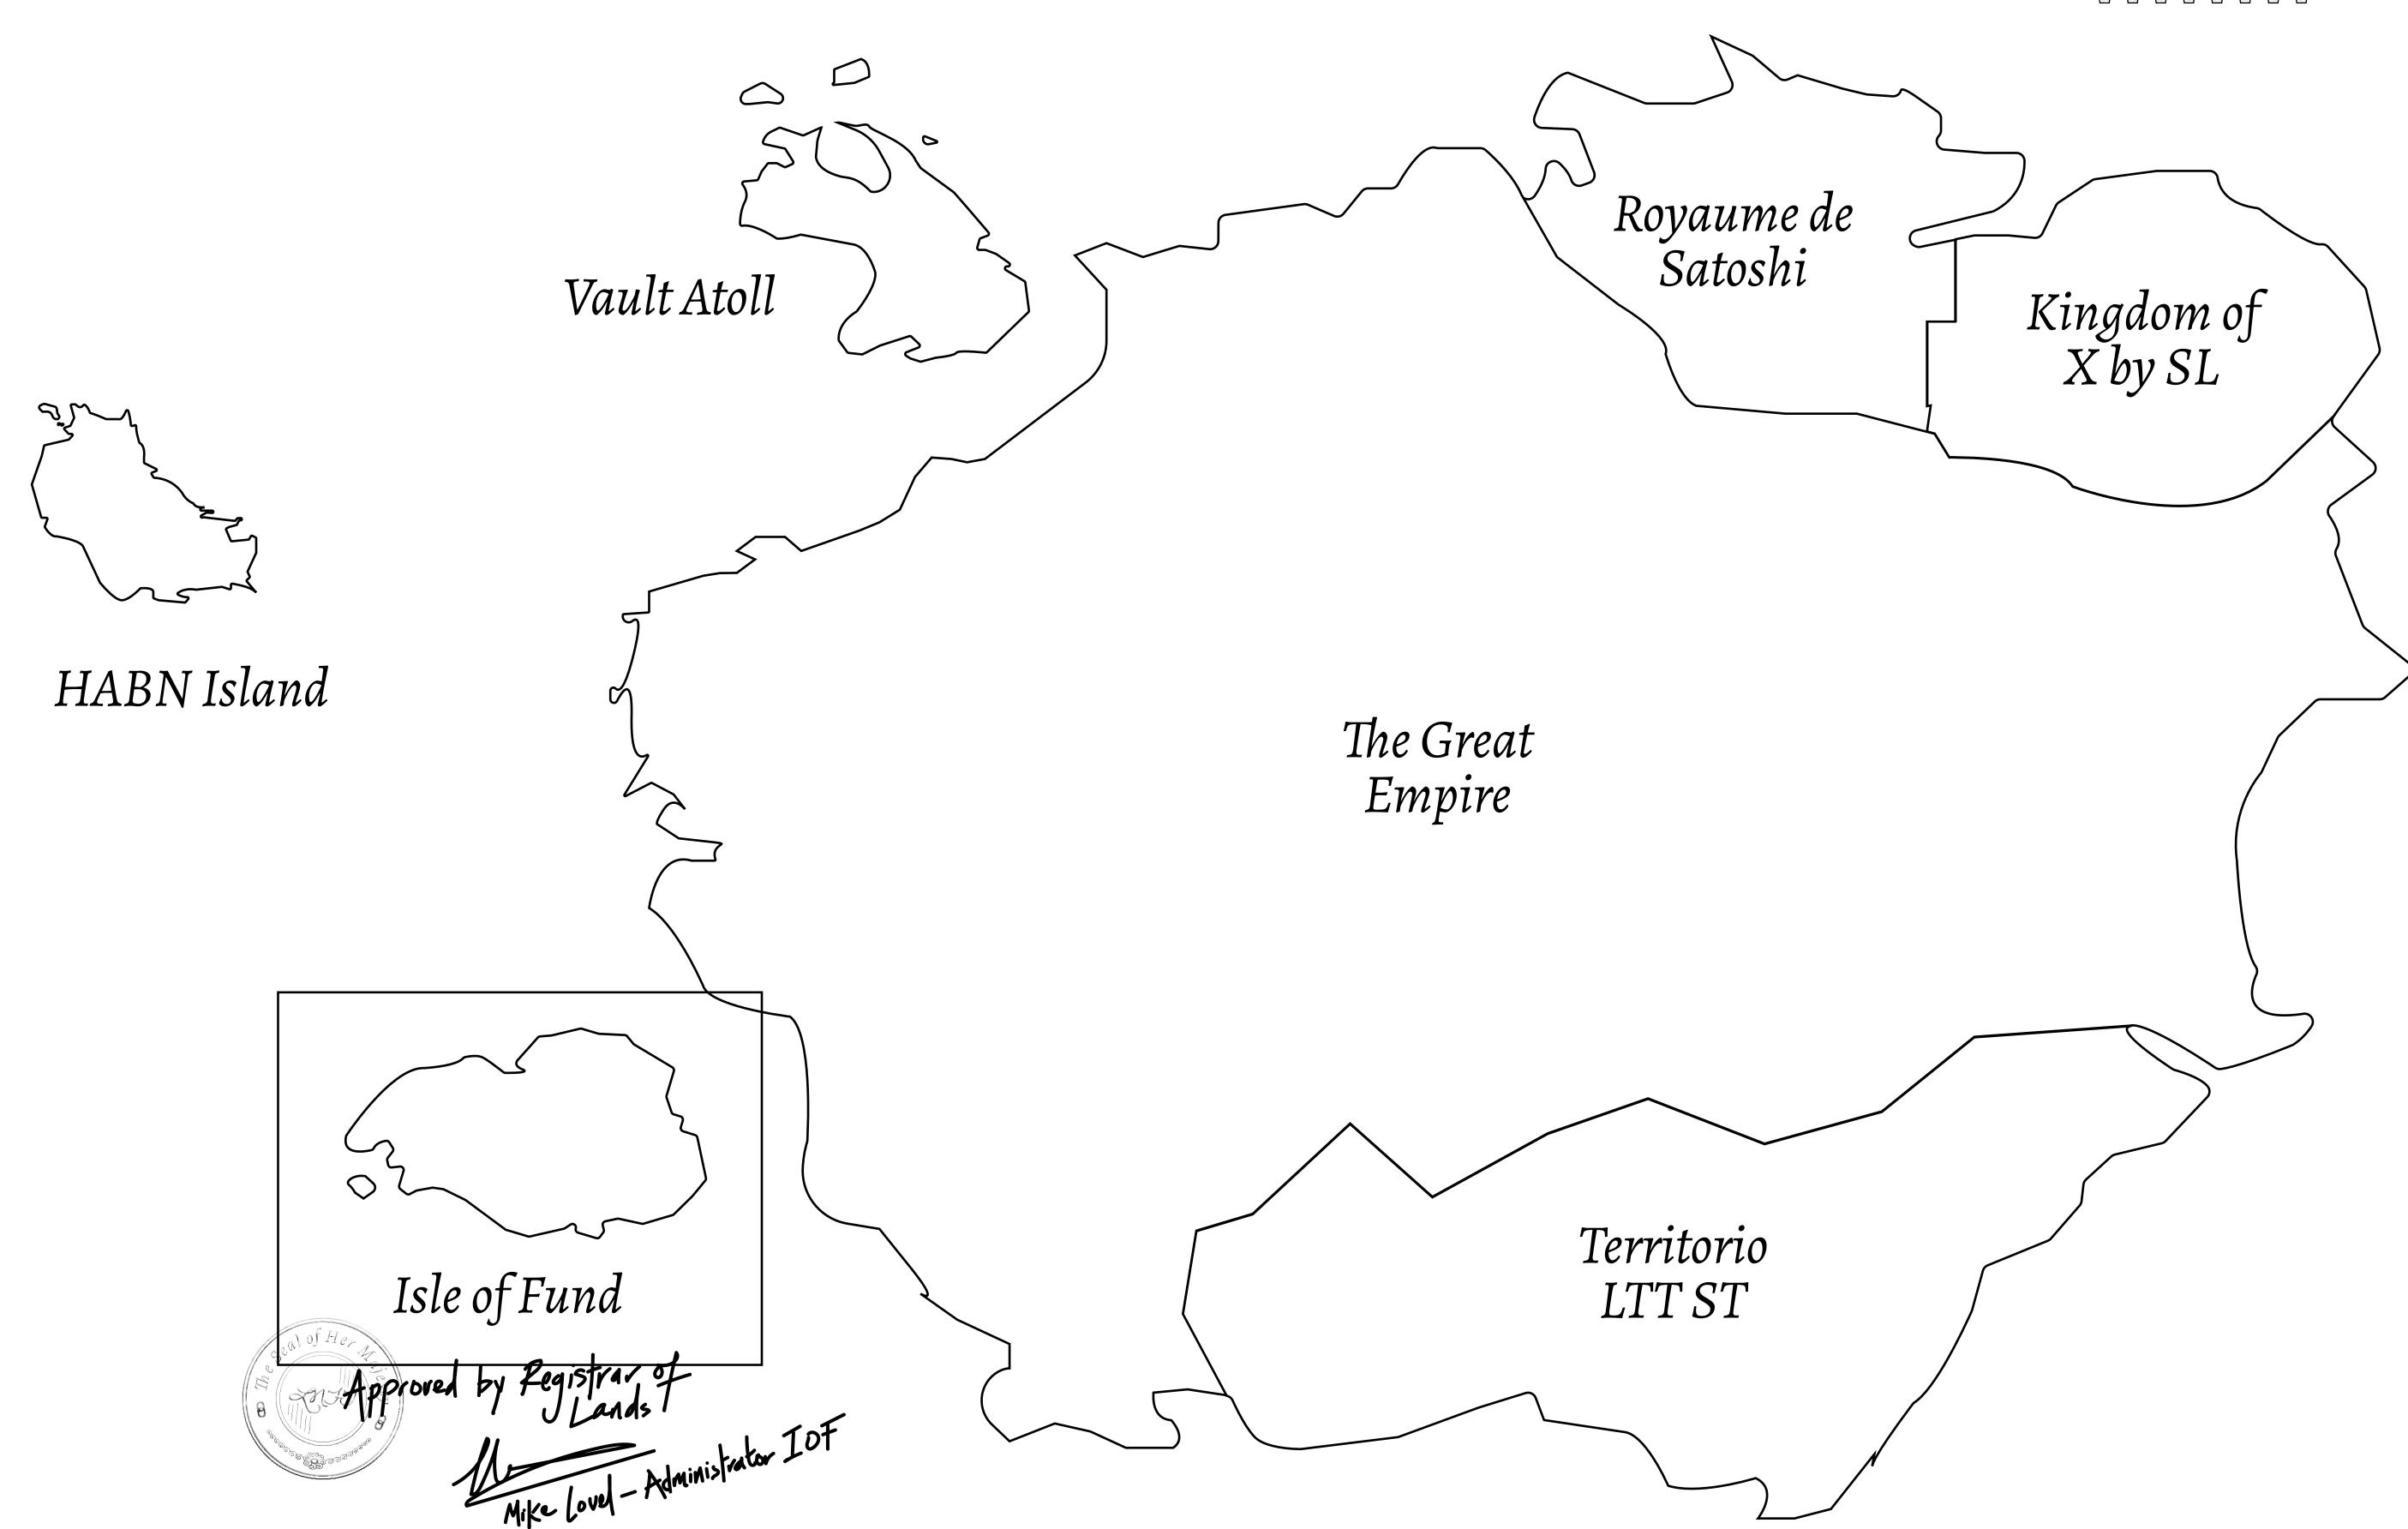

## GEOGRAPHY

COASTLINE
BORDERS
HIGHEST POINT
LOWEST POINT
PLOTS
SCALE

73.54 KM (45.70 MILES) OCEAN MOUNT PLUTUS +2349 M

THE DWARF'S MINE -215 M 490

1:50000

25.82 KM

## H.M. LNFT Land Registry

F085-221121

TITLE NUMBER

ADMINISTRATIVE AREA

ISLE OF FUND

ISSUED 22 November 2021

SCALE **1/50000** 

OWNER ENTITLEMENT