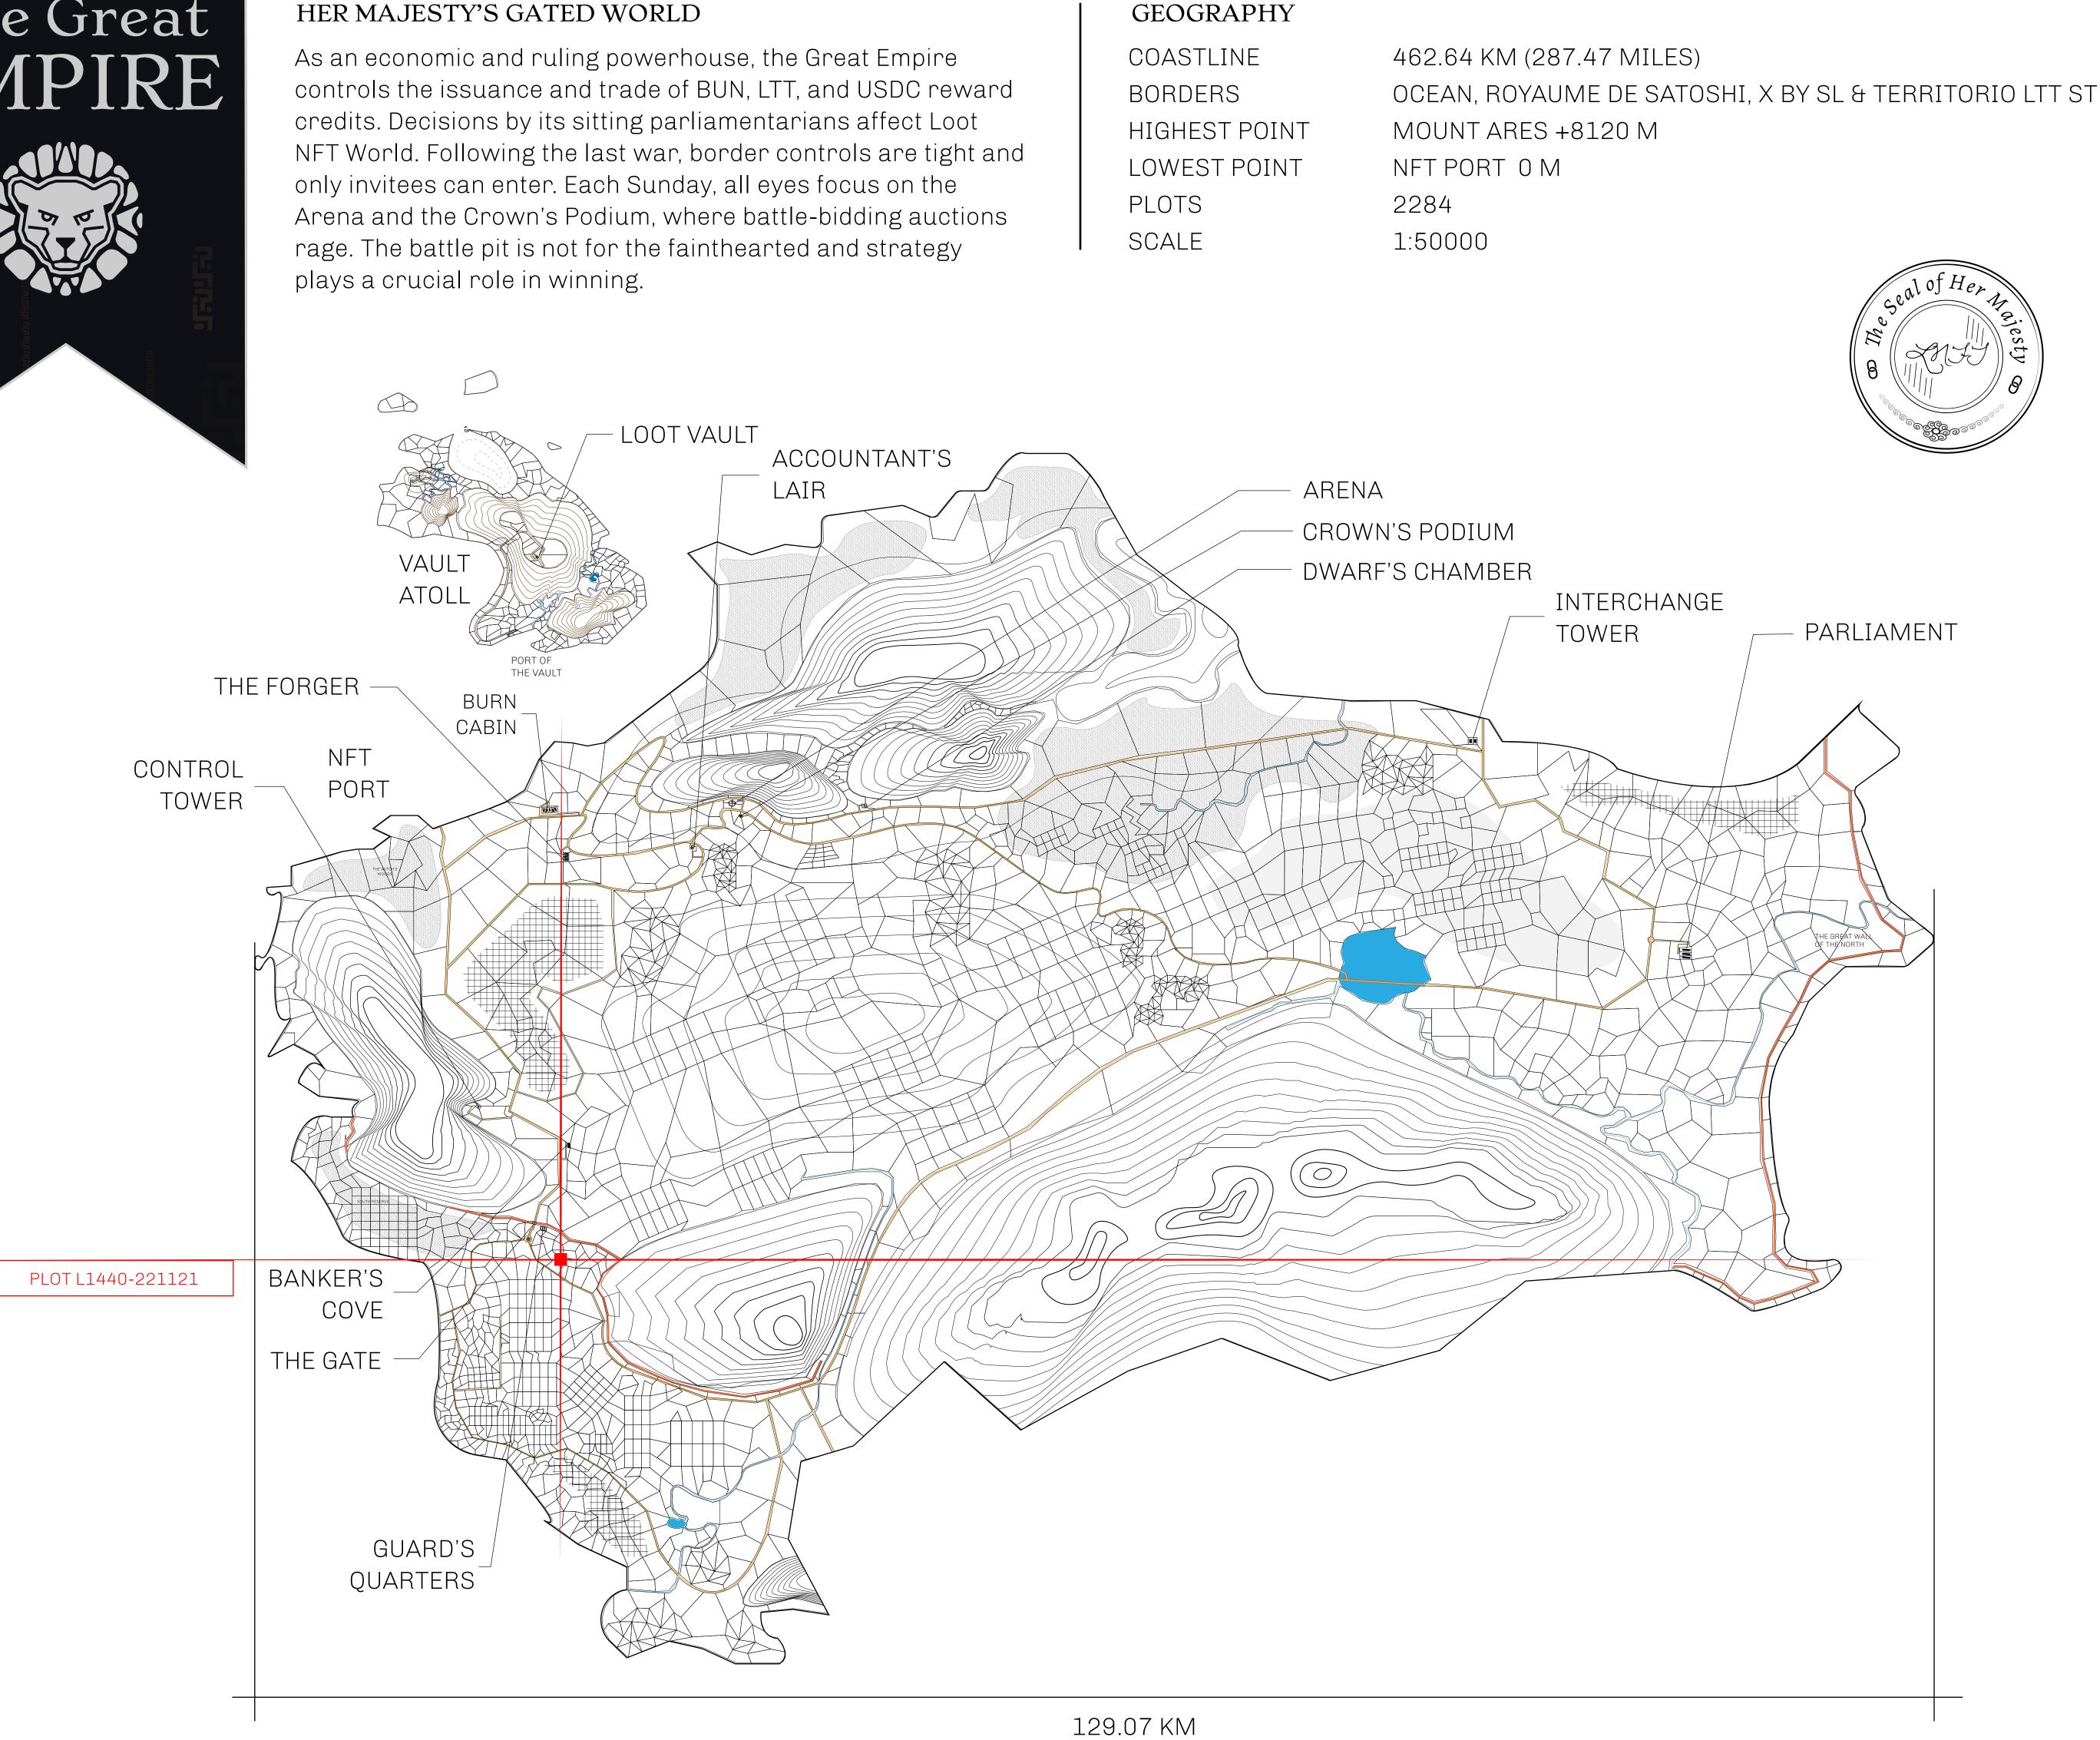

## H.M. LNFT Land Registry

ADMINISTRATIVE AREA

OWNER ENTITLEMENT

THE GREAT

Type W-GE: Sl (rewarded in C

|                                | TITLE NUMBER<br>L1440-221121 |                             |             |               |
|--------------------------------|------------------------------|-----------------------------|-------------|---------------|
| y                              |                              |                             |             |               |
| EMPIRE                         | ISSUED                       | 22 November 2021            | Jb.I.       | SCALE 1/50000 |
| Share of 0.3%<br>Credits); Min |                              | sales based on numb<br>ries | er of NFT S | tories minted |
|                                |                              |                             |             |               |
|                                |                              |                             |             |               |
|                                |                              |                             |             |               |
|                                | 1 1                          |                             |             |               |
| JI                             | LL                           | 440                         |             |               |
| NDAF                           | XY: 1                        | .80 KM                      |             |               |
|                                |                              |                             |             |               |
|                                |                              |                             |             |               |
|                                |                              |                             |             |               |
|                                |                              |                             |             |               |
|                                |                              |                             |             |               |
|                                |                              |                             |             |               |
|                                |                              |                             |             |               |
|                                |                              |                             |             |               |
|                                |                              |                             |             |               |
|                                |                              |                             |             |               |
|                                |                              |                             |             |               |
|                                |                              |                             |             |               |