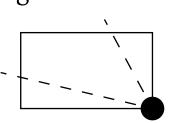

#### **OFFICIAL PERSPECTIVE SHEET FOR FILING**

Indicate vantage point for each drawing. Copy and mark each sheet required prior to filing.

Guide - Vantage point should be indicated as shown in the diagram: