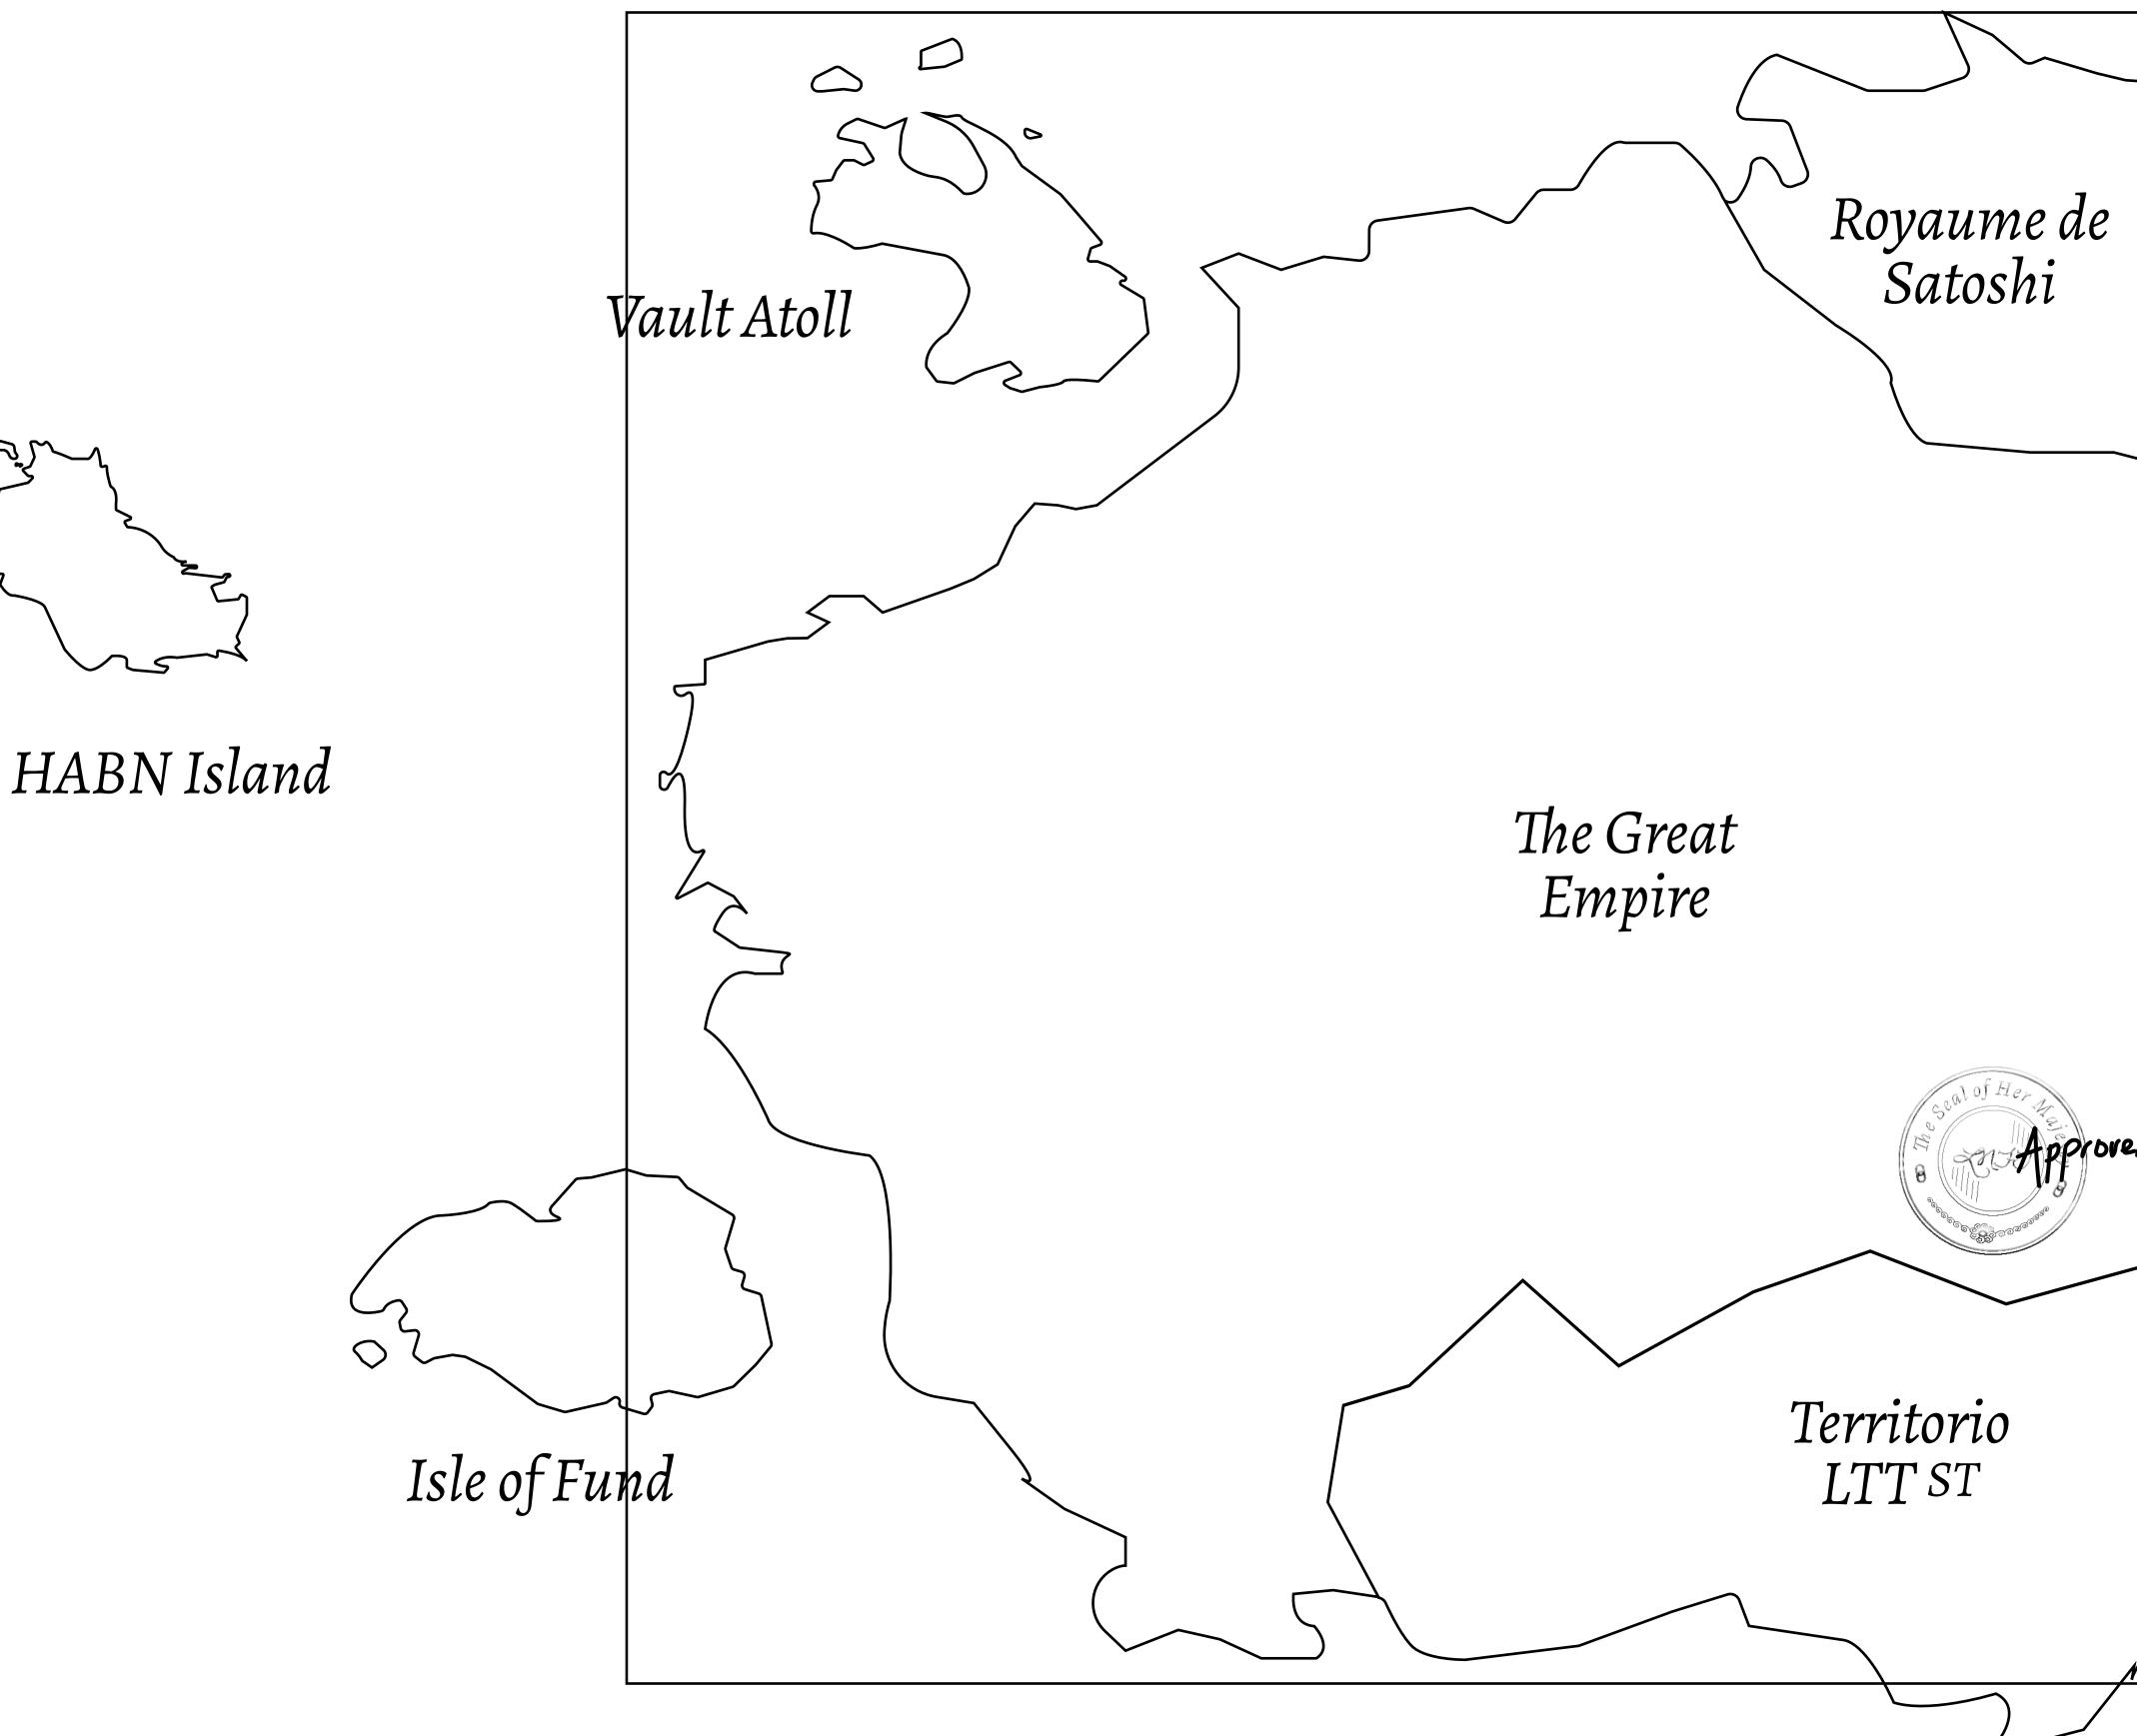

## LOOT NFT WORLD

 $\int$ 







### HER MAJESTY'S GATED WORLD









## H.M. LNFT Land Registry

ADMINISTRATIVE AREA

OWNER ENTITLEMENT

THE GREAT

Type W-GE: Sl (rewarded in C



|                                | TITLE NUMBER<br>L1440-221121 |                             |             |               |
|--------------------------------|------------------------------|-----------------------------|-------------|---------------|
| y                              |                              |                             |             |               |
| EMPIRE                         | ISSUED                       | 22 November 2021            | Jb.I.       | SCALE 1/50000 |
| Share of 0.3%<br>Credits); Min |                              | sales based on numb<br>ries | er of NFT S | tories minted |
|