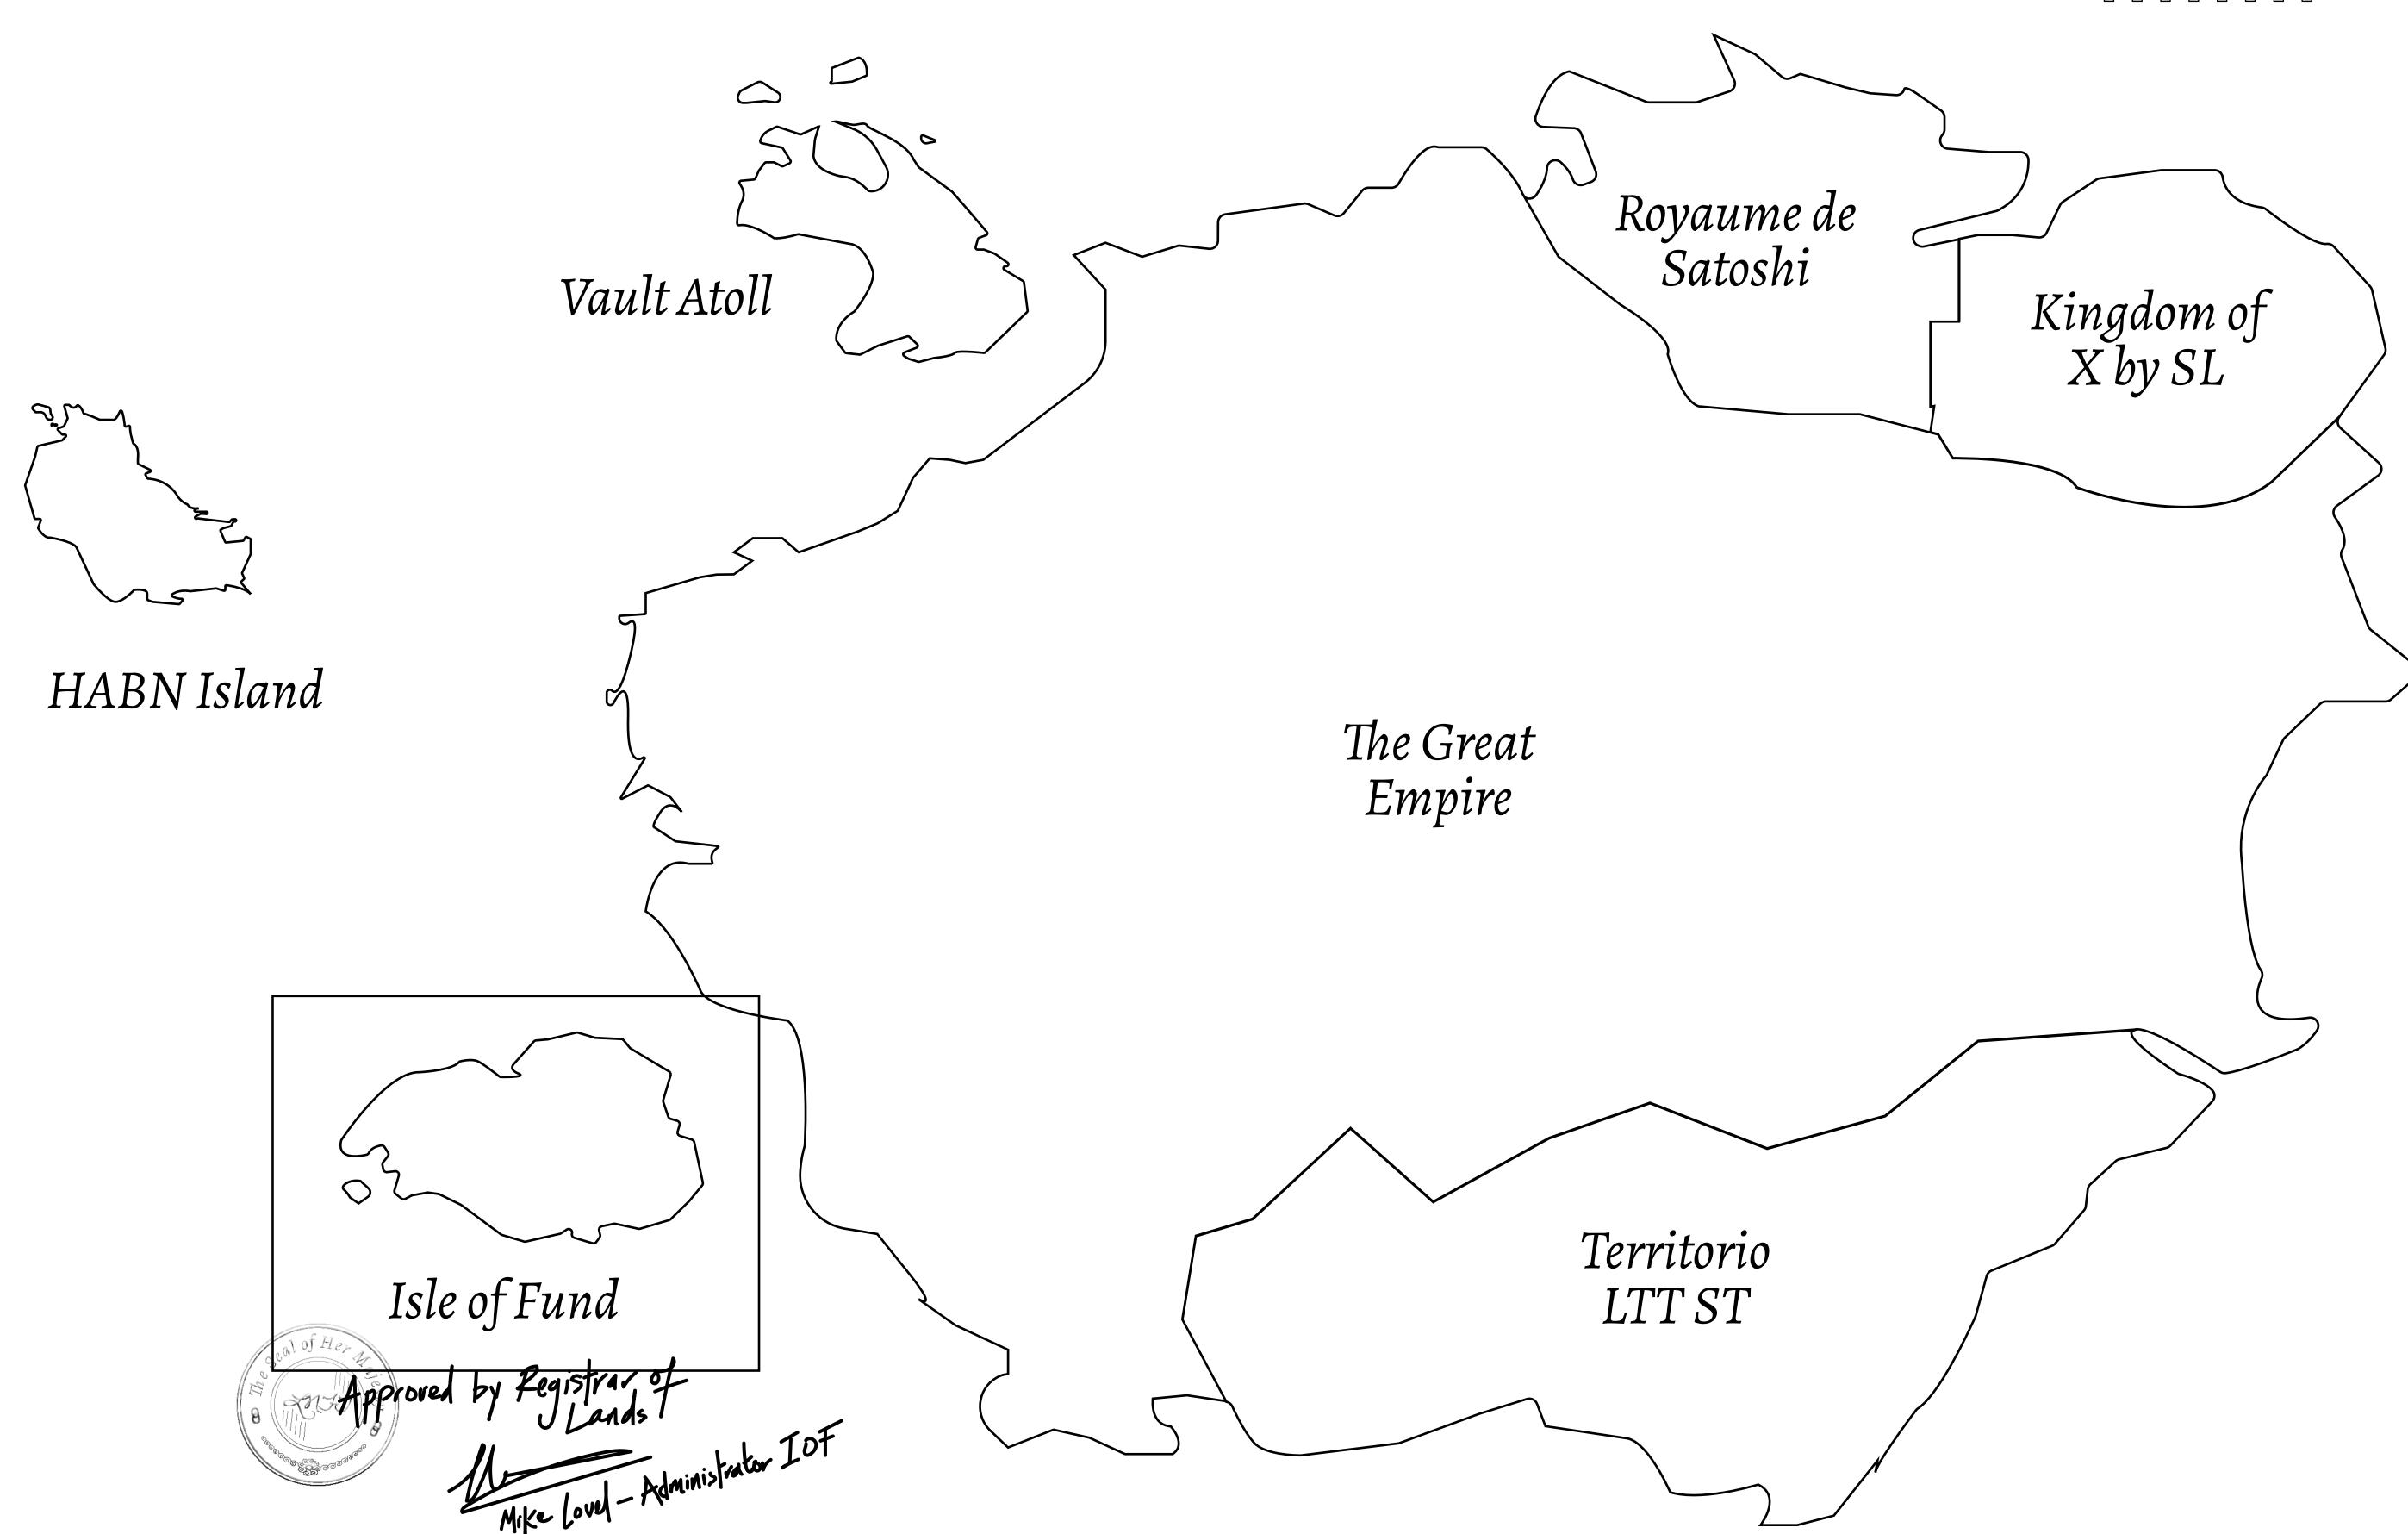

## THE FINANCIERS

Often known as the "paperwork" center of Loot NFT World, the Isle of Fund is the destination for landowners to manage their plots. Plots grant rights embodied in revenue-bearing NFTs (or RB-NFTs), such as minting of NFT stories, receiving USDC platform credit rewards from the World's economic activities, and more. Its people are the leaders in NFT-wrapped instrument experimentations which occurs at the Stakeholder's Building.

## GEOGRAPHY

COASTLINE
BORDERS
HIGHEST POINT
LOWEST POINT
PLOTS
SCALE

73.54 KM (45.70 MILES)

OCEAN

MOUNT PLUTUS +2349 M

THE DWARF'S MINE -215 M

490 1:50000