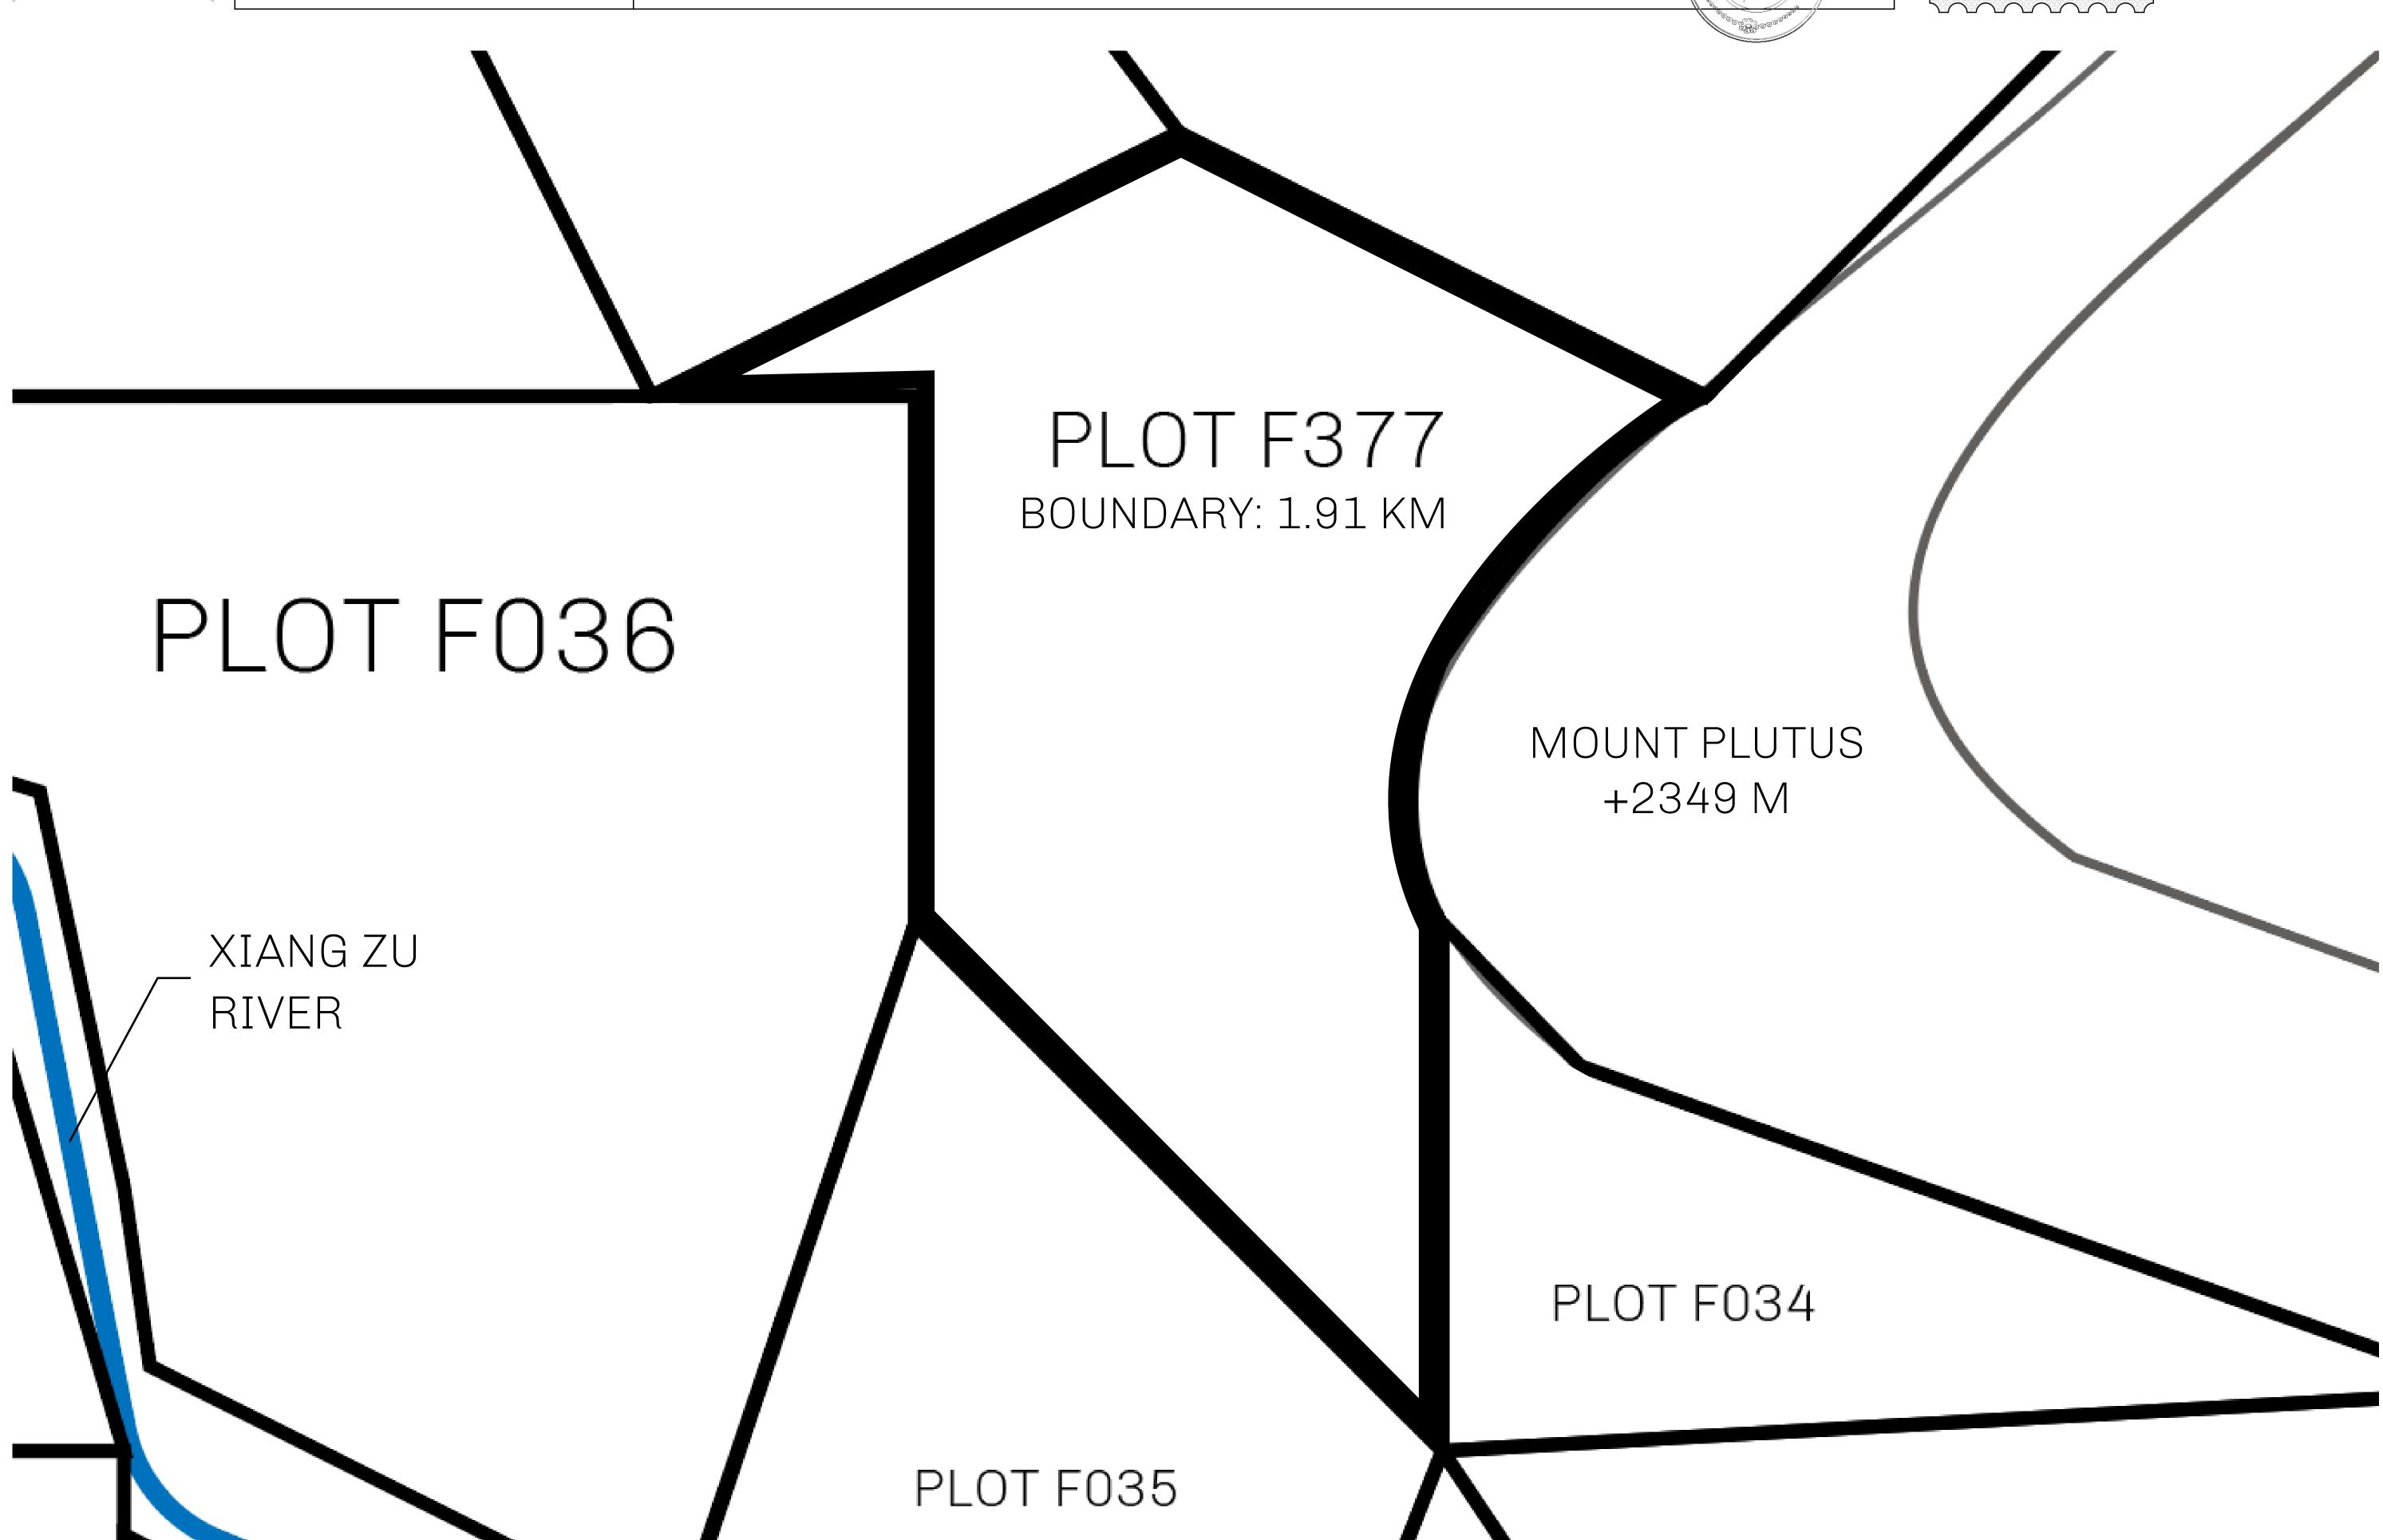

## H.M. LNFT Land Registry

F377-221121

TITLE NUMBER

ADMINISTRATIVE AREA

ISLE OF FUND

ISSUED 22 November 2021

SCALE **1/50000** 

OWNER ENTITLEMENT