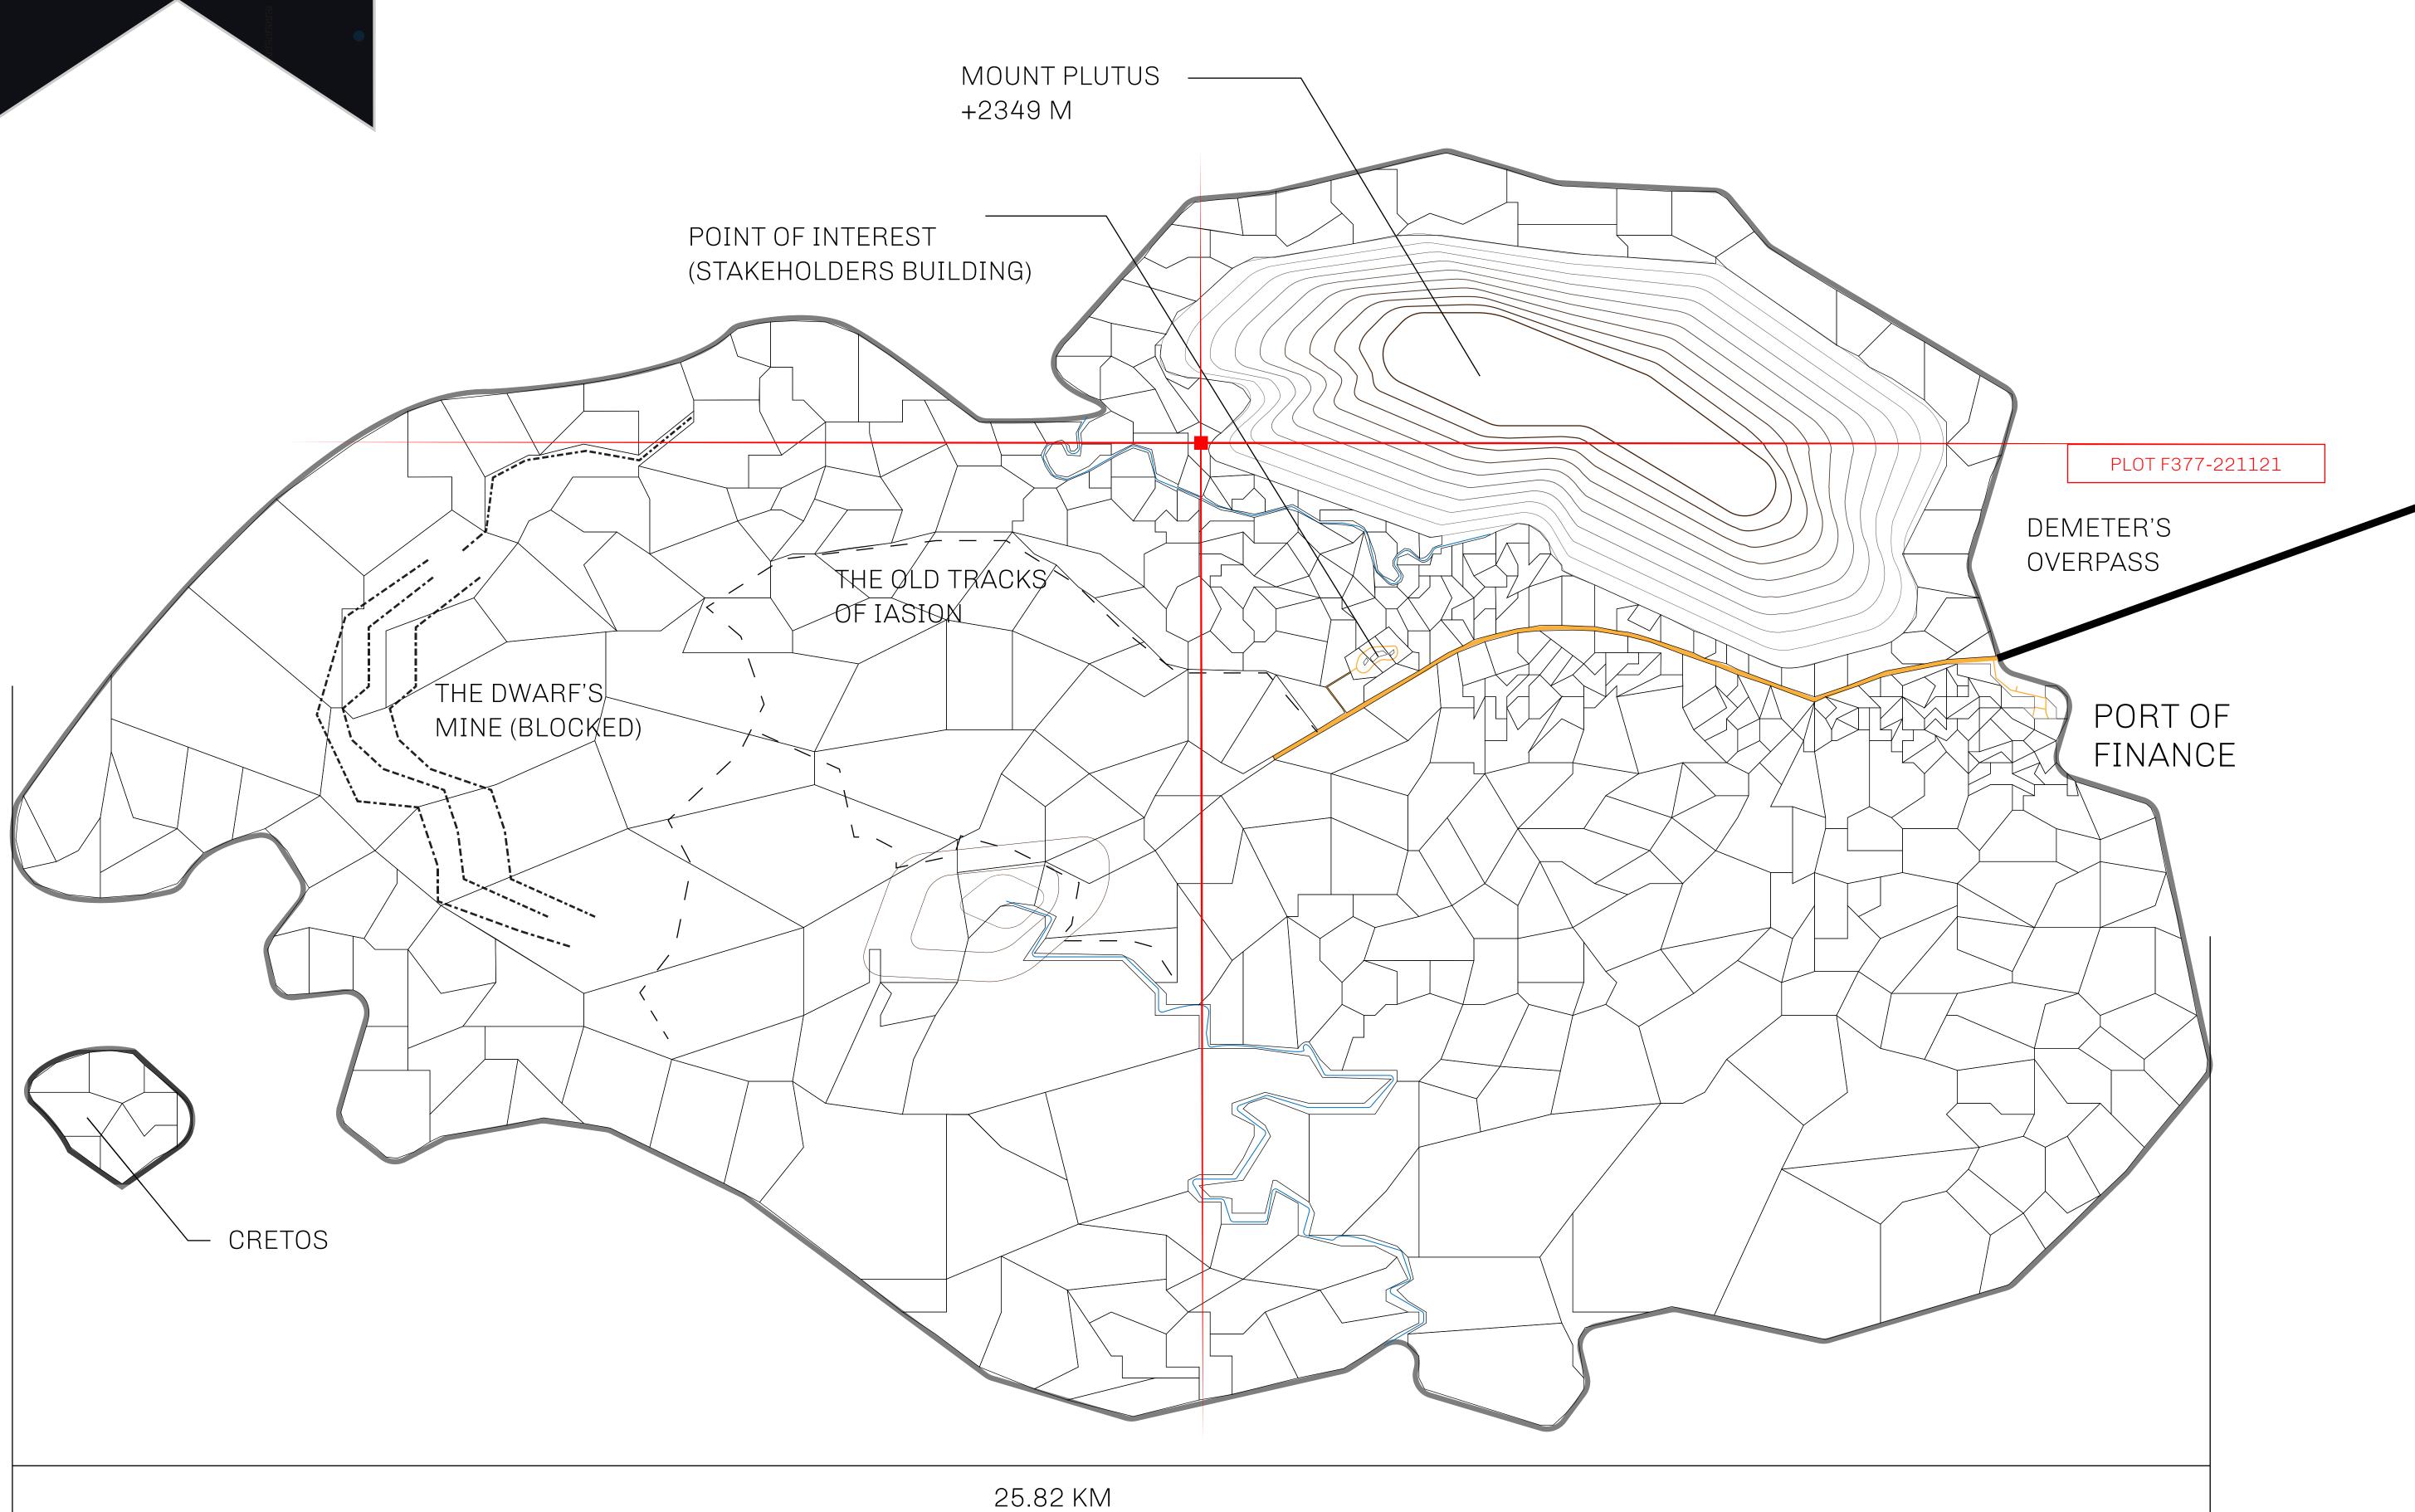

## GEOGRAPHY

COASTLINE
BORDERS
HIGHEST POINT
LOWEST POINT
PLOTS
SCALE

73.54 KM (45.70 MILES)

OCEAN

MOUNT PLUTUS +2349 M

THE DWARF'S MINE -215 M

490 1:50000

## H.M. LNFT Land Registry

F377-221121

TITLE NUMBER

ADMINISTRATIVE AREA

ISLE OF FUND

ISSUED 22 November 2021

SCALE **1/50000** 

OWNER ENTITLEMENT