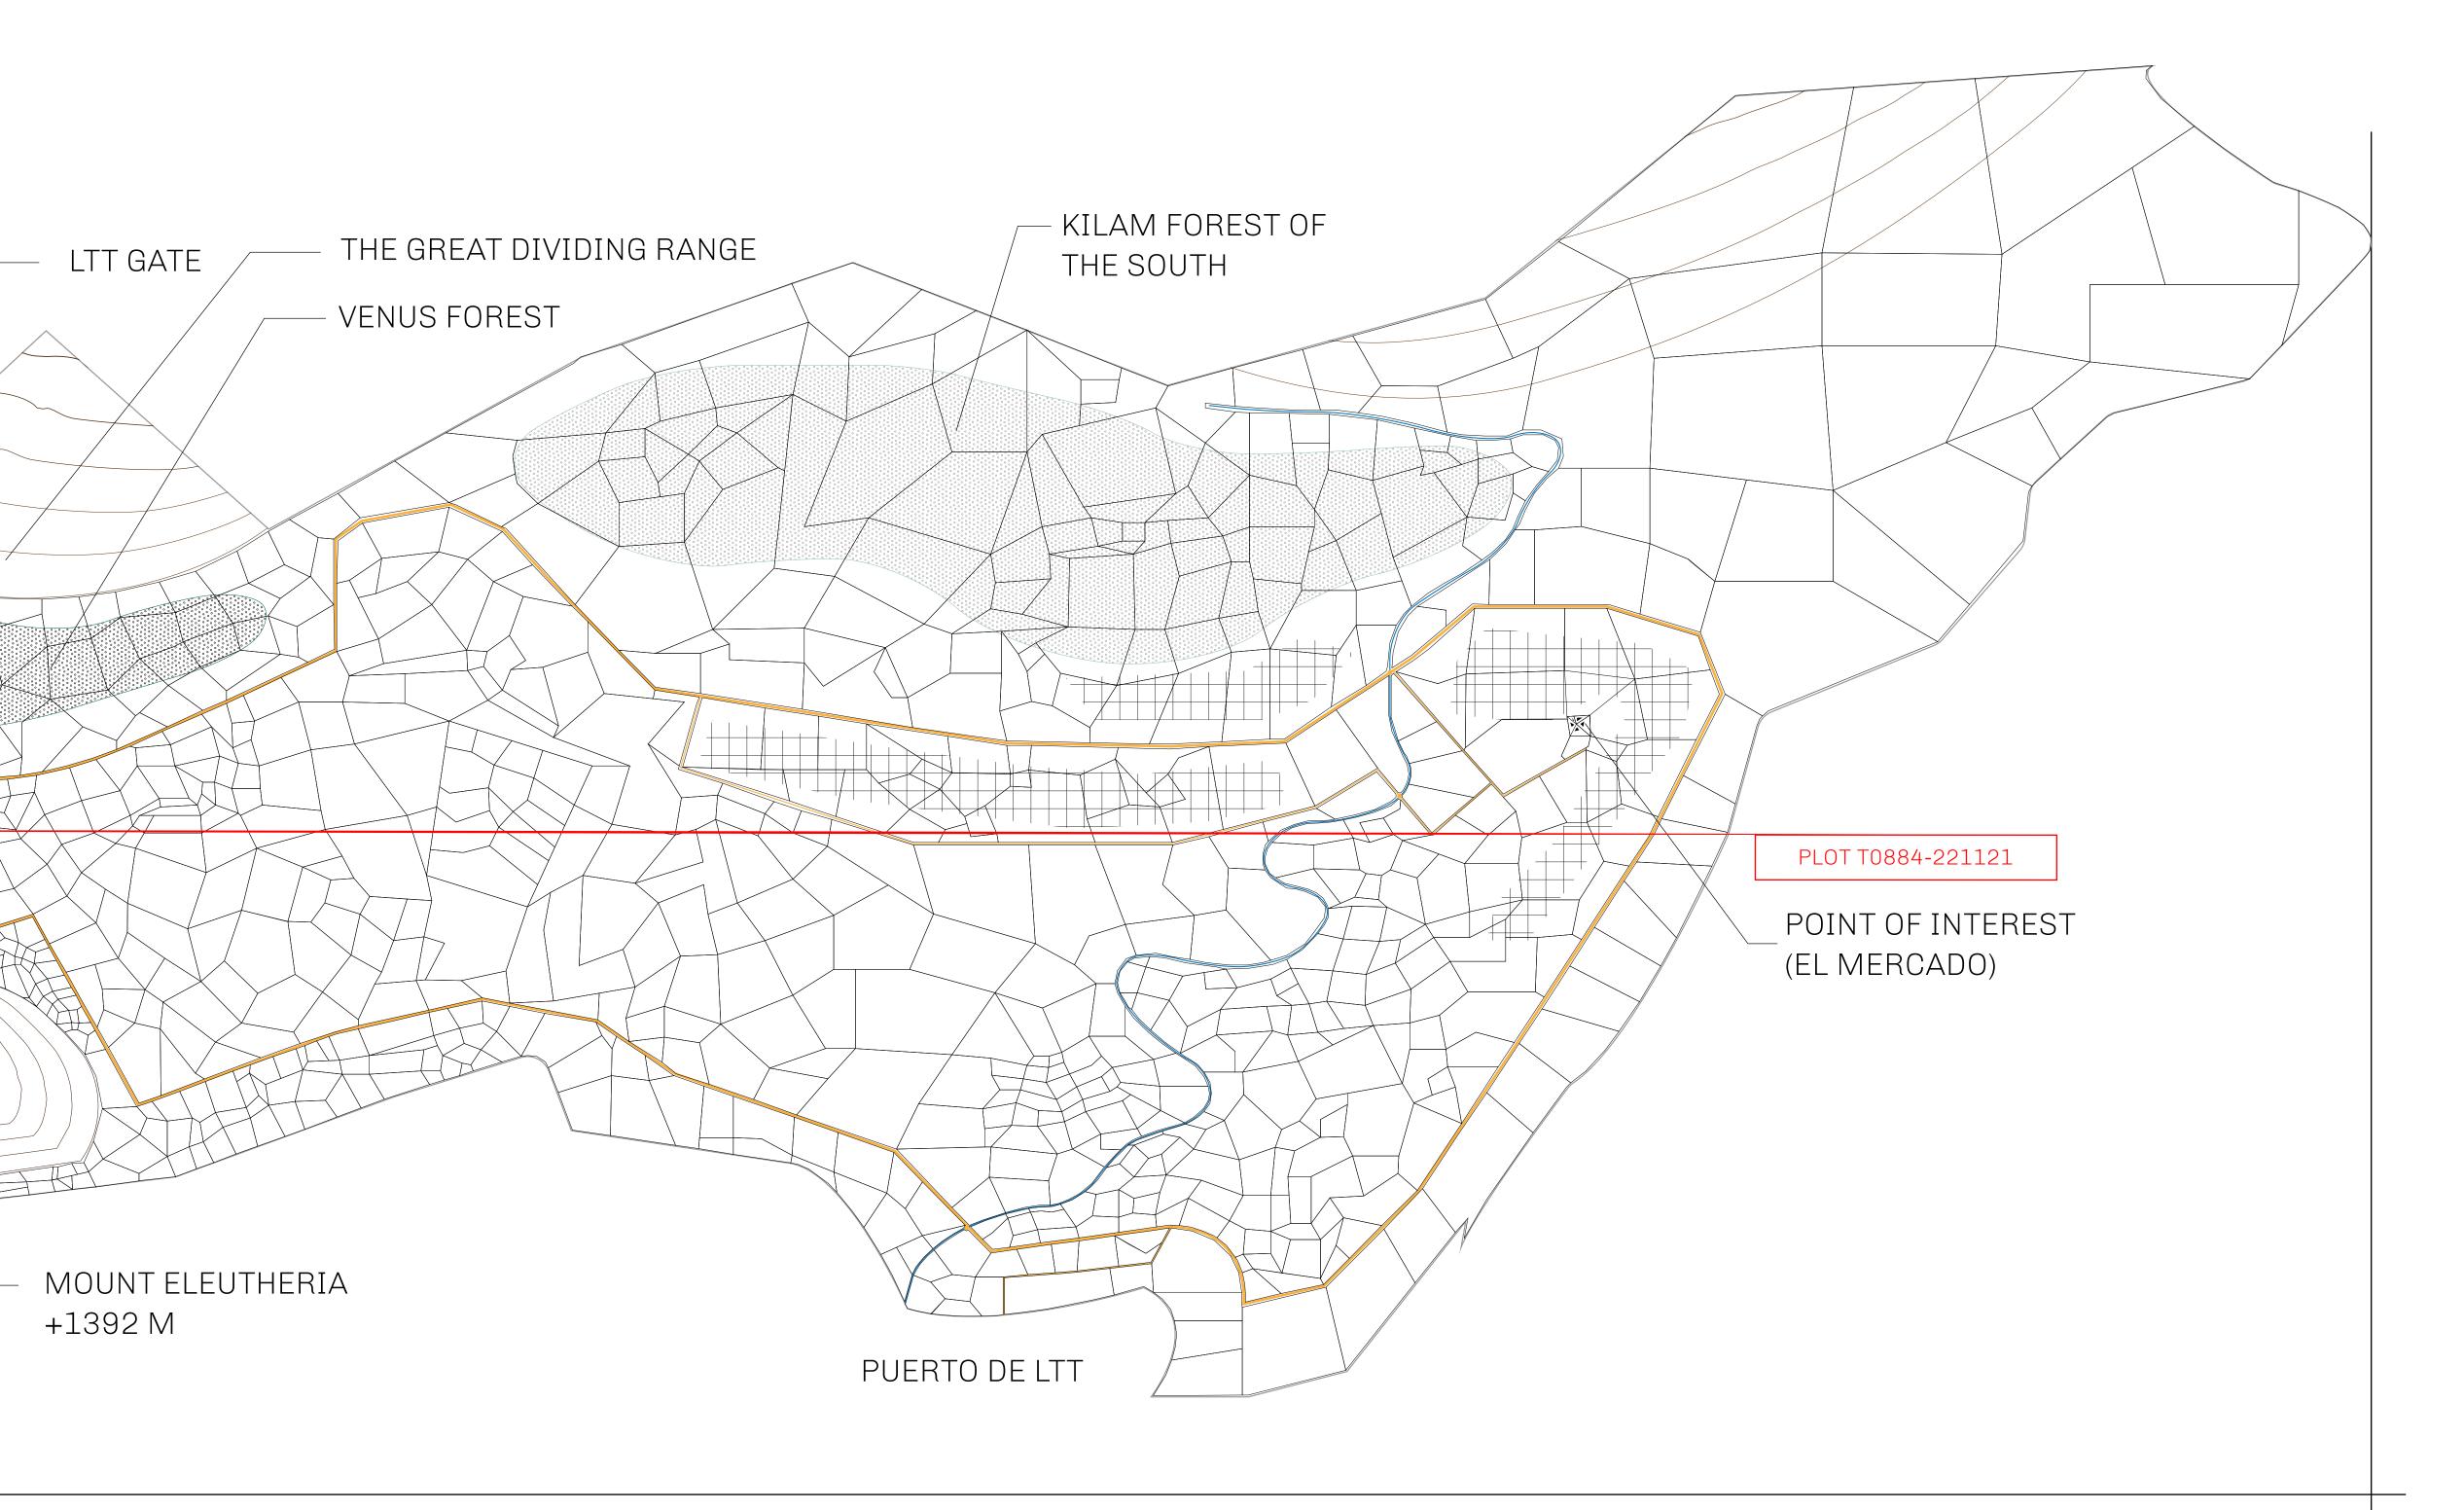

## THE SPANISH ARMADA

The most flamboyant of all of the states, this Spanish-speaking territory houses a clash of cultures. From the LTT trades in the El Mercado district to the solicitations for invites to the Great Empire, and even the traveling Caravans, it is a transient place; people are always on the move on the way to the Great Empire or a trek through the Dividing Range to the Royaume De Satoshi. Commerce uses derivations of LTT such as LTTE, LTTB, and LTTC.

## GEOGRAPHY

COASTLINE
BORDERS
HIGHEST POINT
LOWEST POINT
PLOTS
SCALE

193.03 KM (119.94 MILES)
OCEAN, THE GREAT EMPIRE
MT ELEUTHERIA +1392 M
PUERTO DE LTT 0 M

1045

1:50000

## H.M. LNFT Land Registry

TITLE NUMBER

T0884-221121

ADMINISTRATIVE AREA

TERRITORIO LTT ST

ISSUED 22 November 2021

SCALE **1/50000** 

OWNER ENTITLEMENT