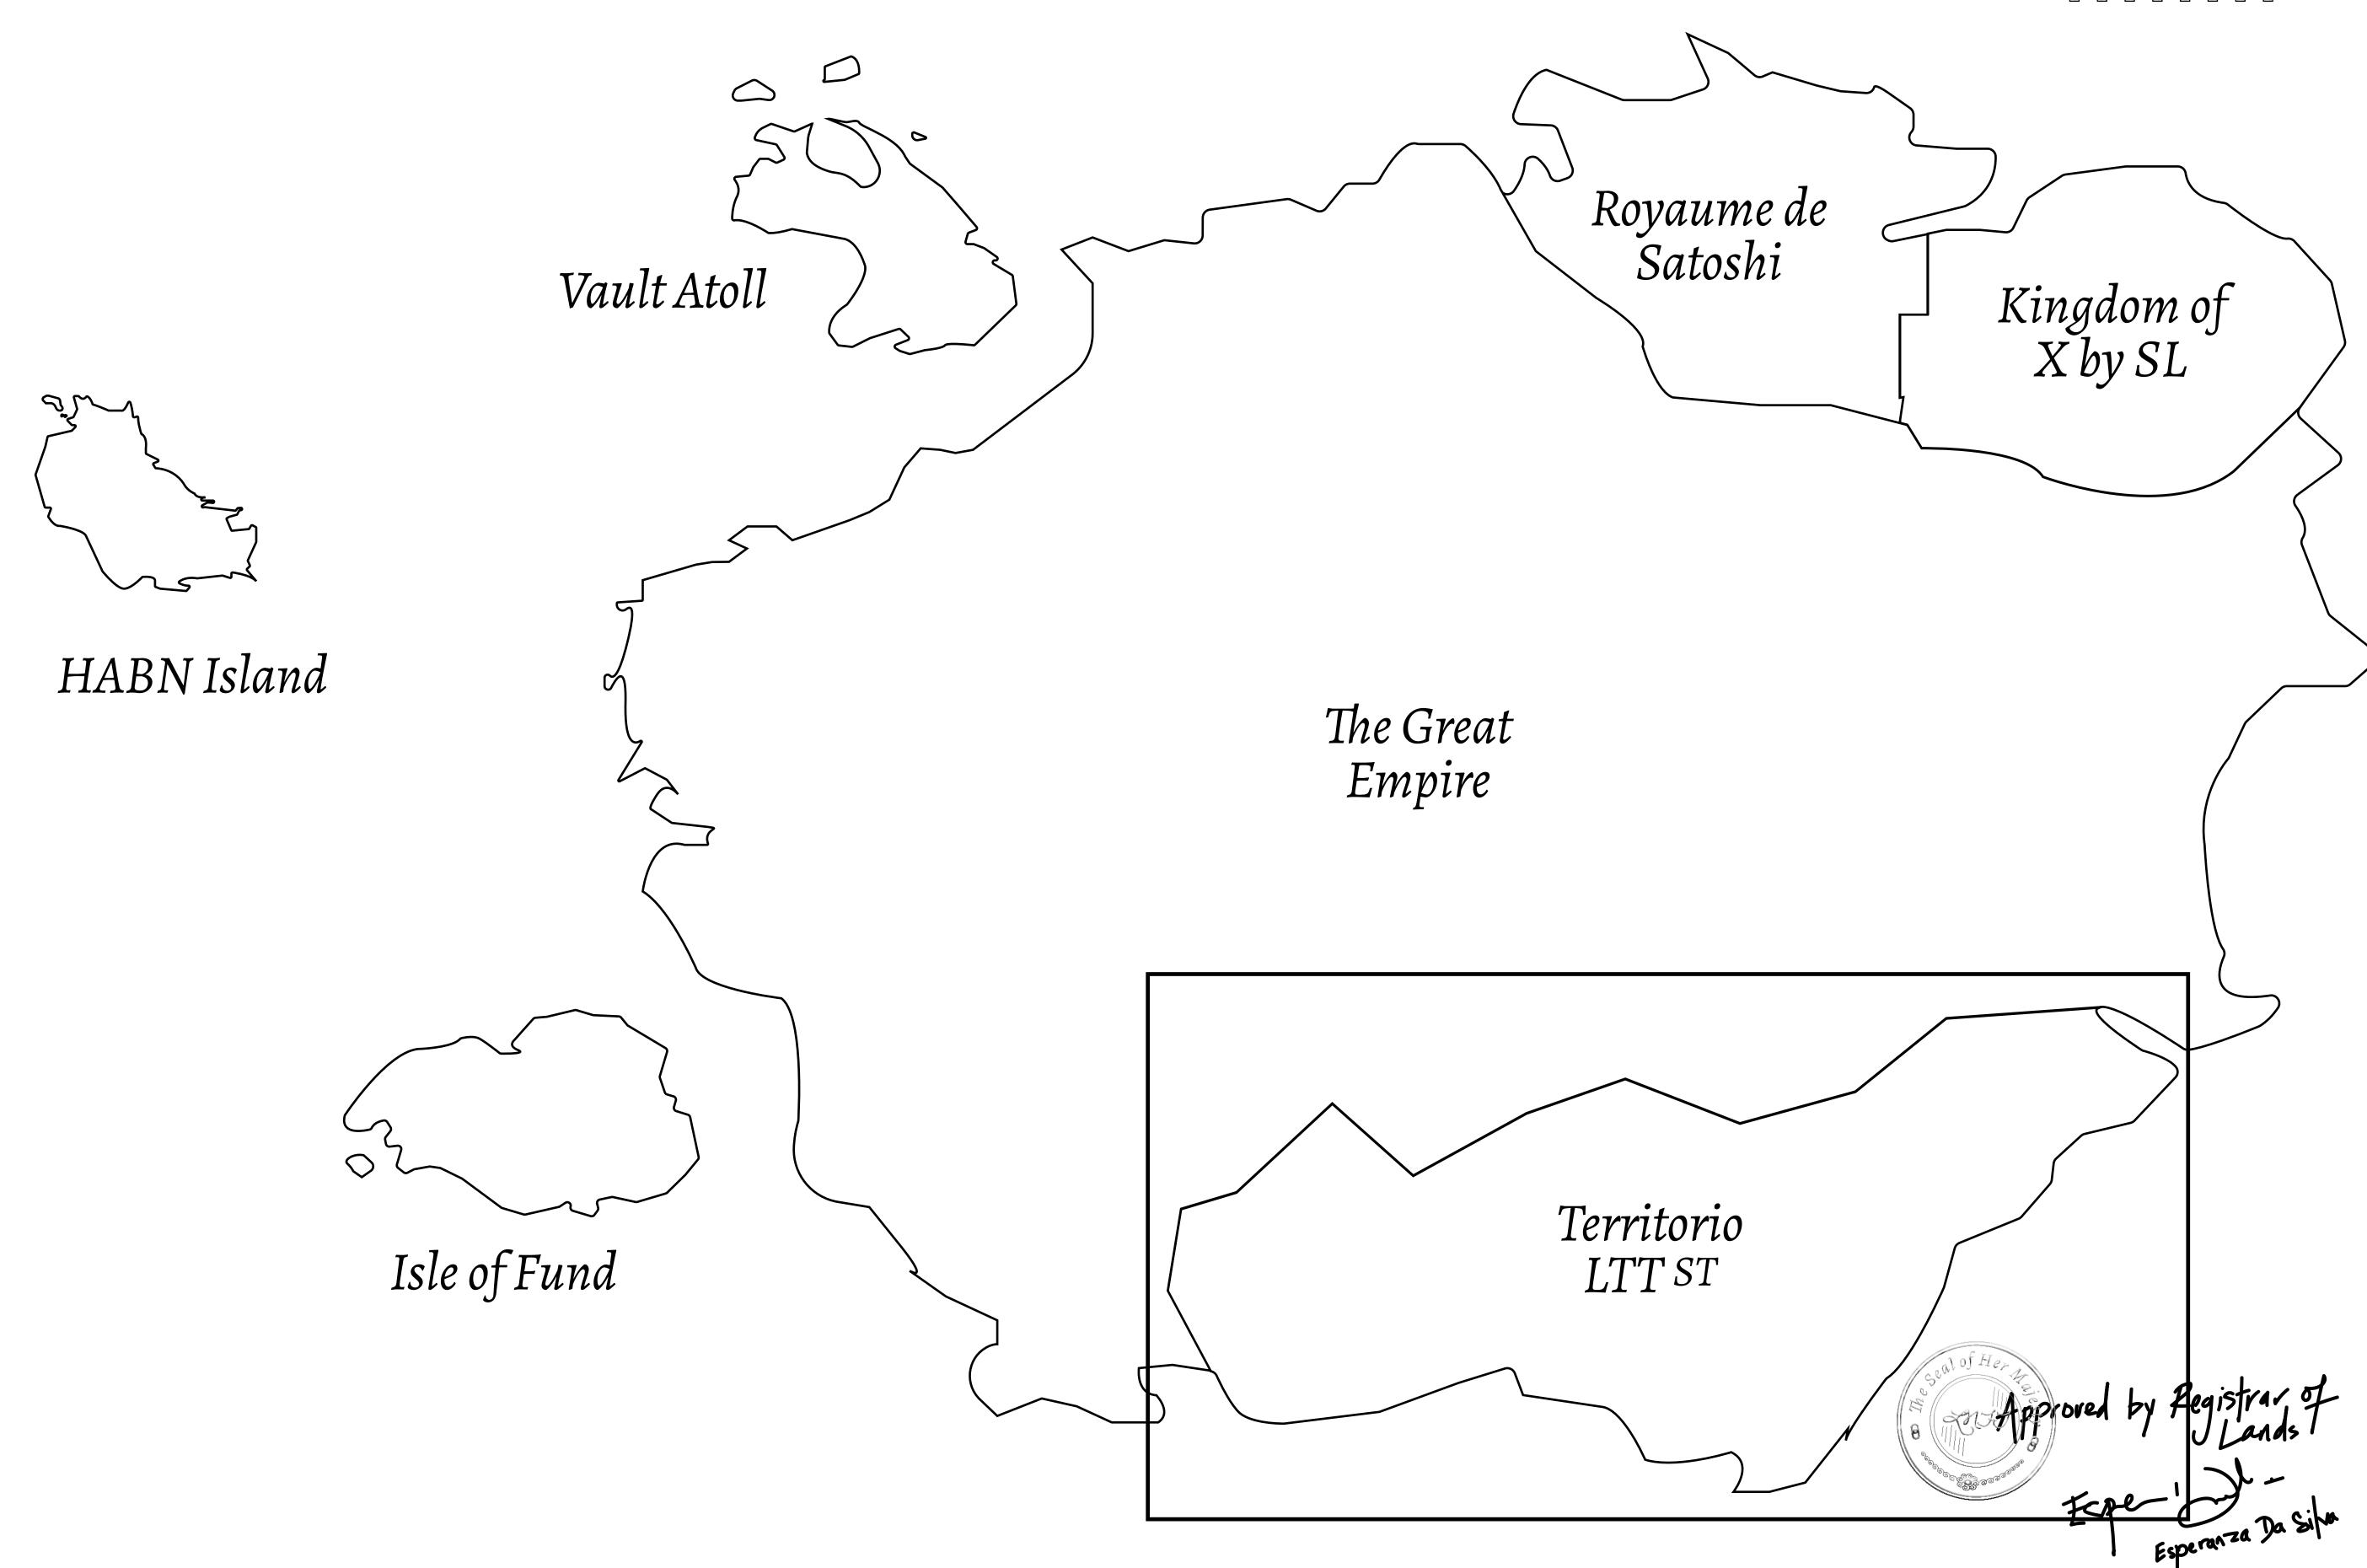

## THE SPANISH ARMADA

The most flamboyant of all of the states, this Spanish-speaking territory houses a clash of cultures. From the LTT trades in the El Mercado district to the solicitations for invites to the Great Empire, and even the traveling Caravans, it is a transient place; people are always on the move on the way to the Great Empire or a trek through the Dividing Range to the Royaume De Satoshi. Commerce uses derivations of LTT such as LTTE, LTTB, and LTTC.

## GEOGRAPHY

COASTLINE
BORDERS
HIGHEST POINT
LOWEST POINT
PLOTS
SCALE

193.03 KM (119.94 MILES)
OCEAN, THE GREAT EMPIRE
MT ELEUTHERIA +1392 M
PUERTO DE LTT 0 M

1045

1:50000

## H.M. LNFT Land Registry

TITLE NUMBER

T0884-221121

ADMINISTRATIVE AREA

TERRITORIO LTT ST

ISSUED 22 November 2021

SCALE **1/50000** 

OWNER ENTITLEMENT