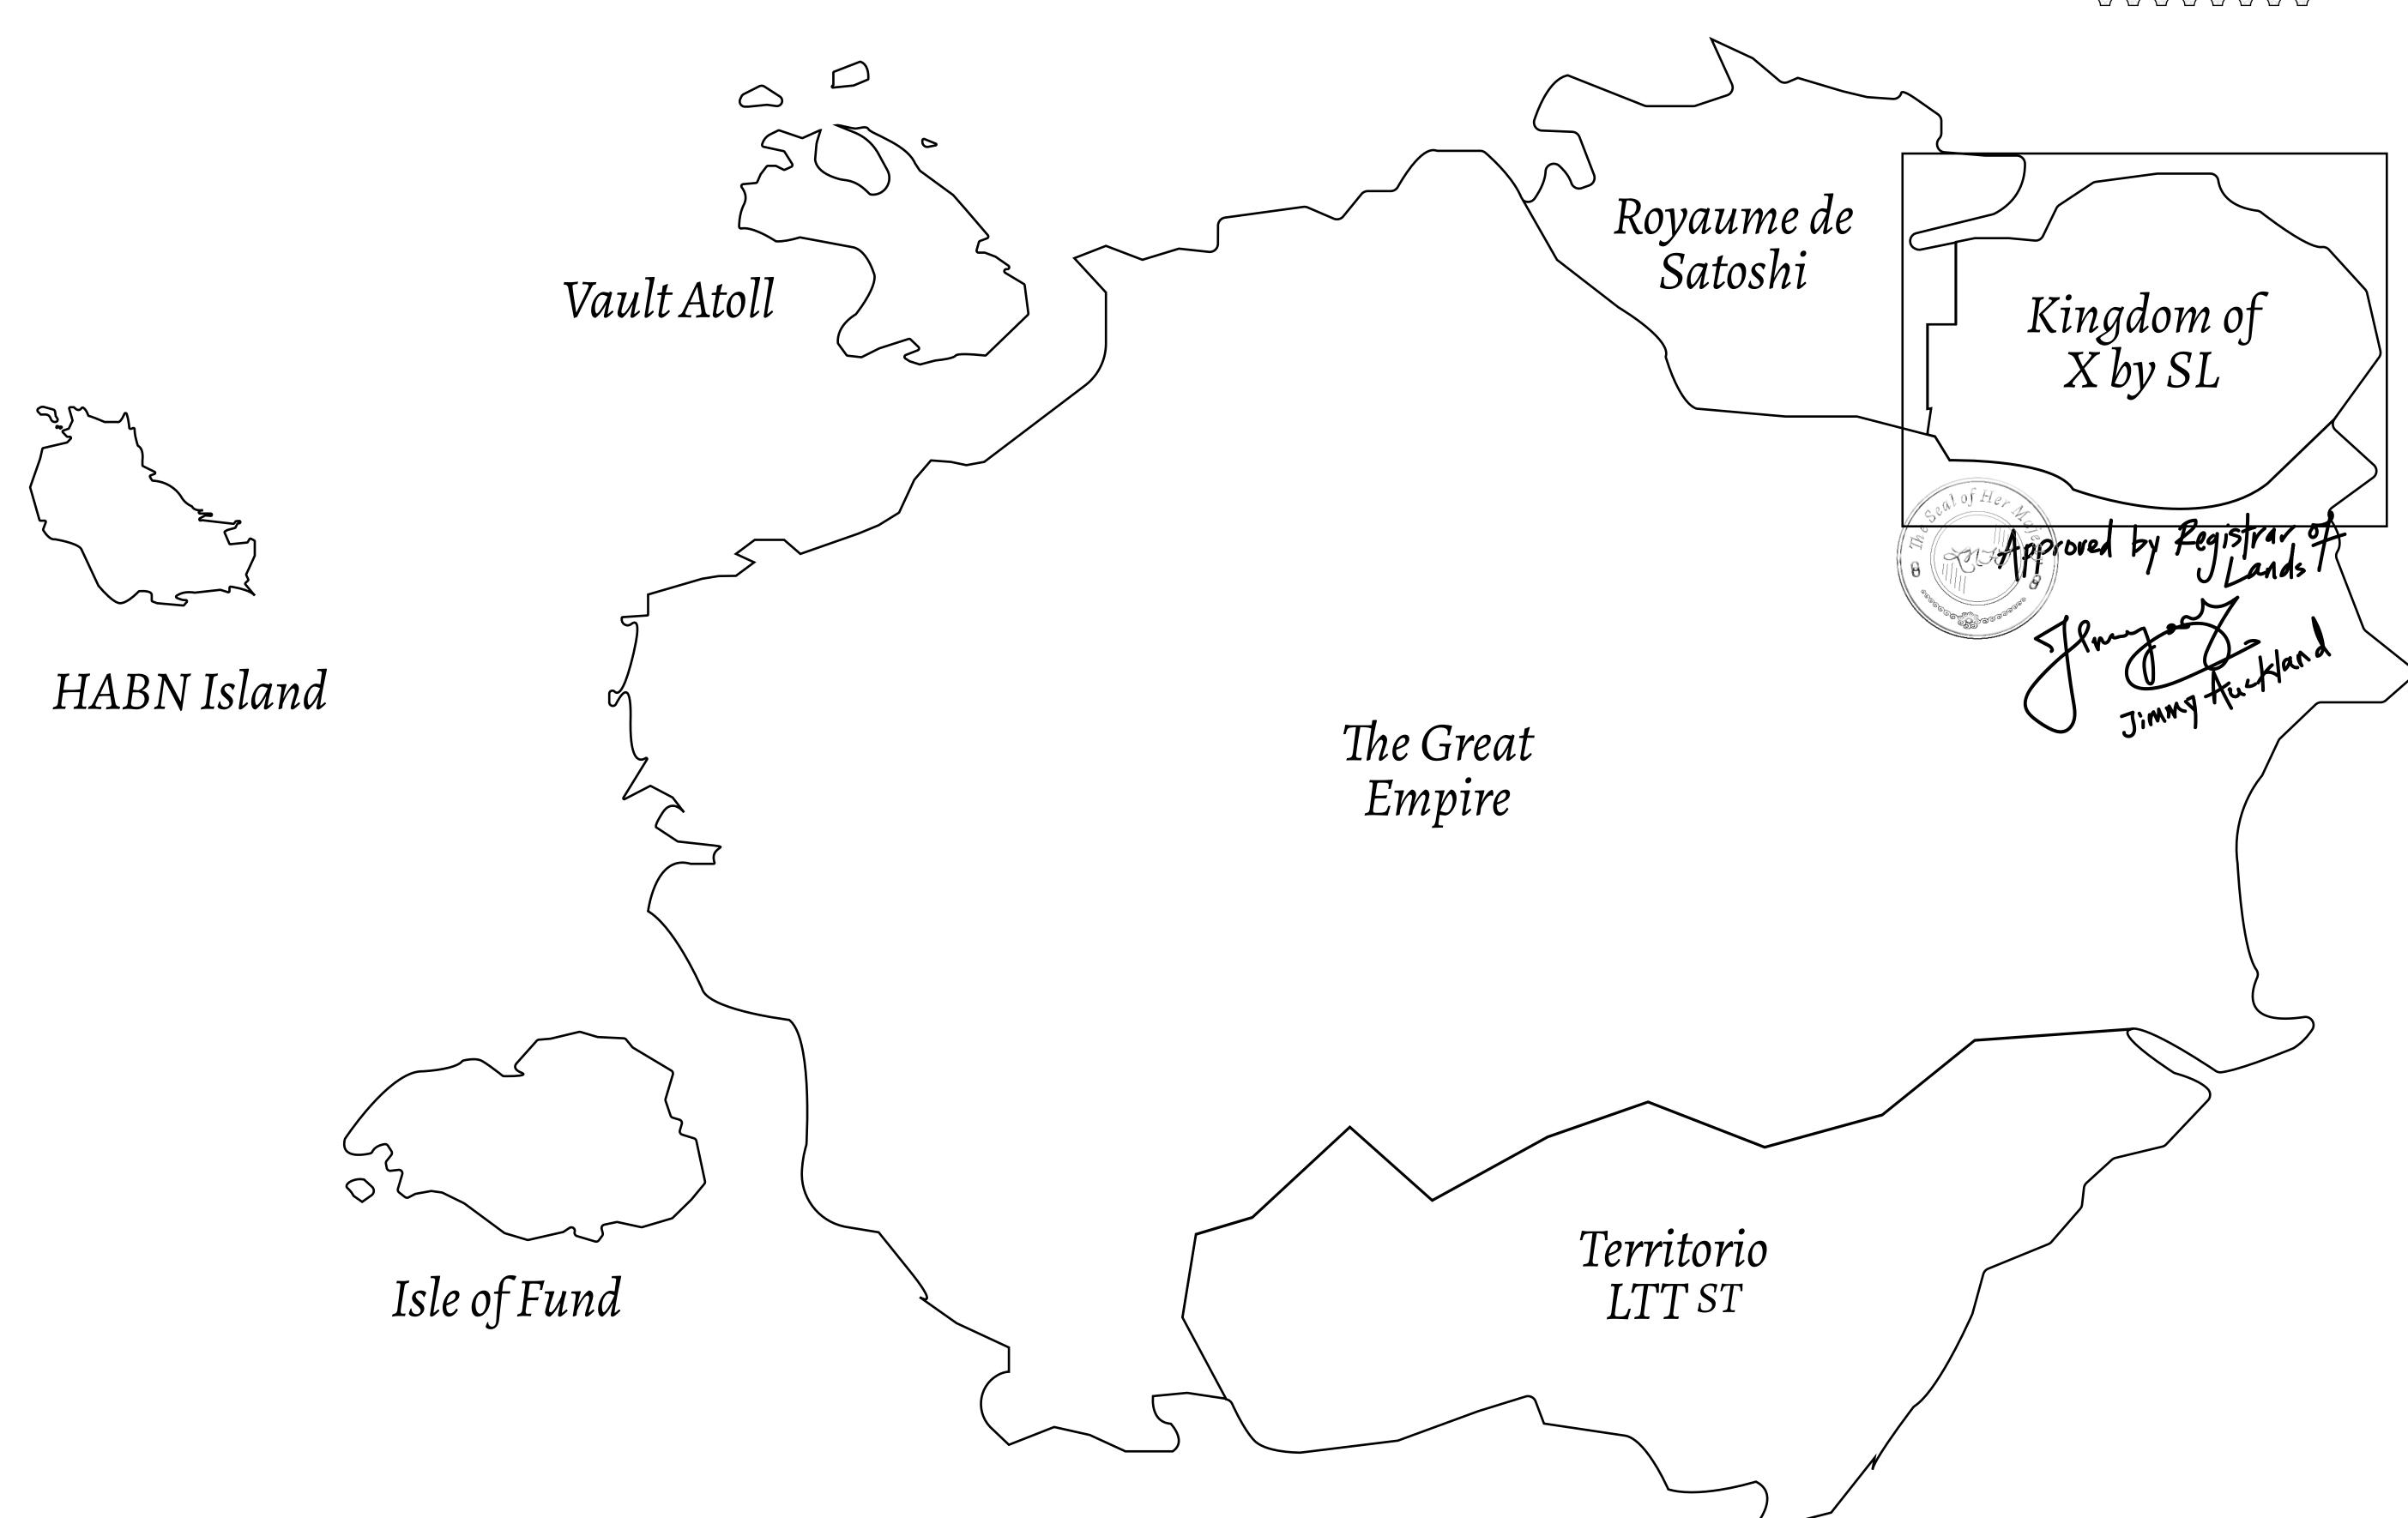

## THE ARISTOCRATS

The richest state in Loot NFT World. Special tablets are used to conduct high value auctions at galas and special events. The aristocrats donate 7% of their earnings to the Stakers, a special group of people, from the Great Empire. Ever since the marriage of the Sultan's daughter and the prince of X by SL, the Kingdom also donates 3% of its earnings to the Royaume De Satoshi.

## GEOGRAPHY

COASTLINE
BORDERS
HIGHEST POINT
LOWEST POINT
PLOTS
SCALE

93.89 KM (58.34 MILES)

OCEAN, THE GREAT EMPIRE, SL

PEAK HERMES +7899 M

PORT OF EXCLUSIVITY 0 M

549

1:50000

## H.M. LNFT Land Registry

X165-221121

TITLE NUMBER

KINGDOM OF X BY SL

ISSUED 22 November 2021

SCALE **1/50000** 

OWNER ENTITLEMENT

Type W-XBYSL: Share of 0.5% of all X by SL sales and Satoshi's Lounge re-sales based on number of NFT Stories minted (rewarded in LTT); Automatic invite to X by SL; Mint 4 NFT Stories