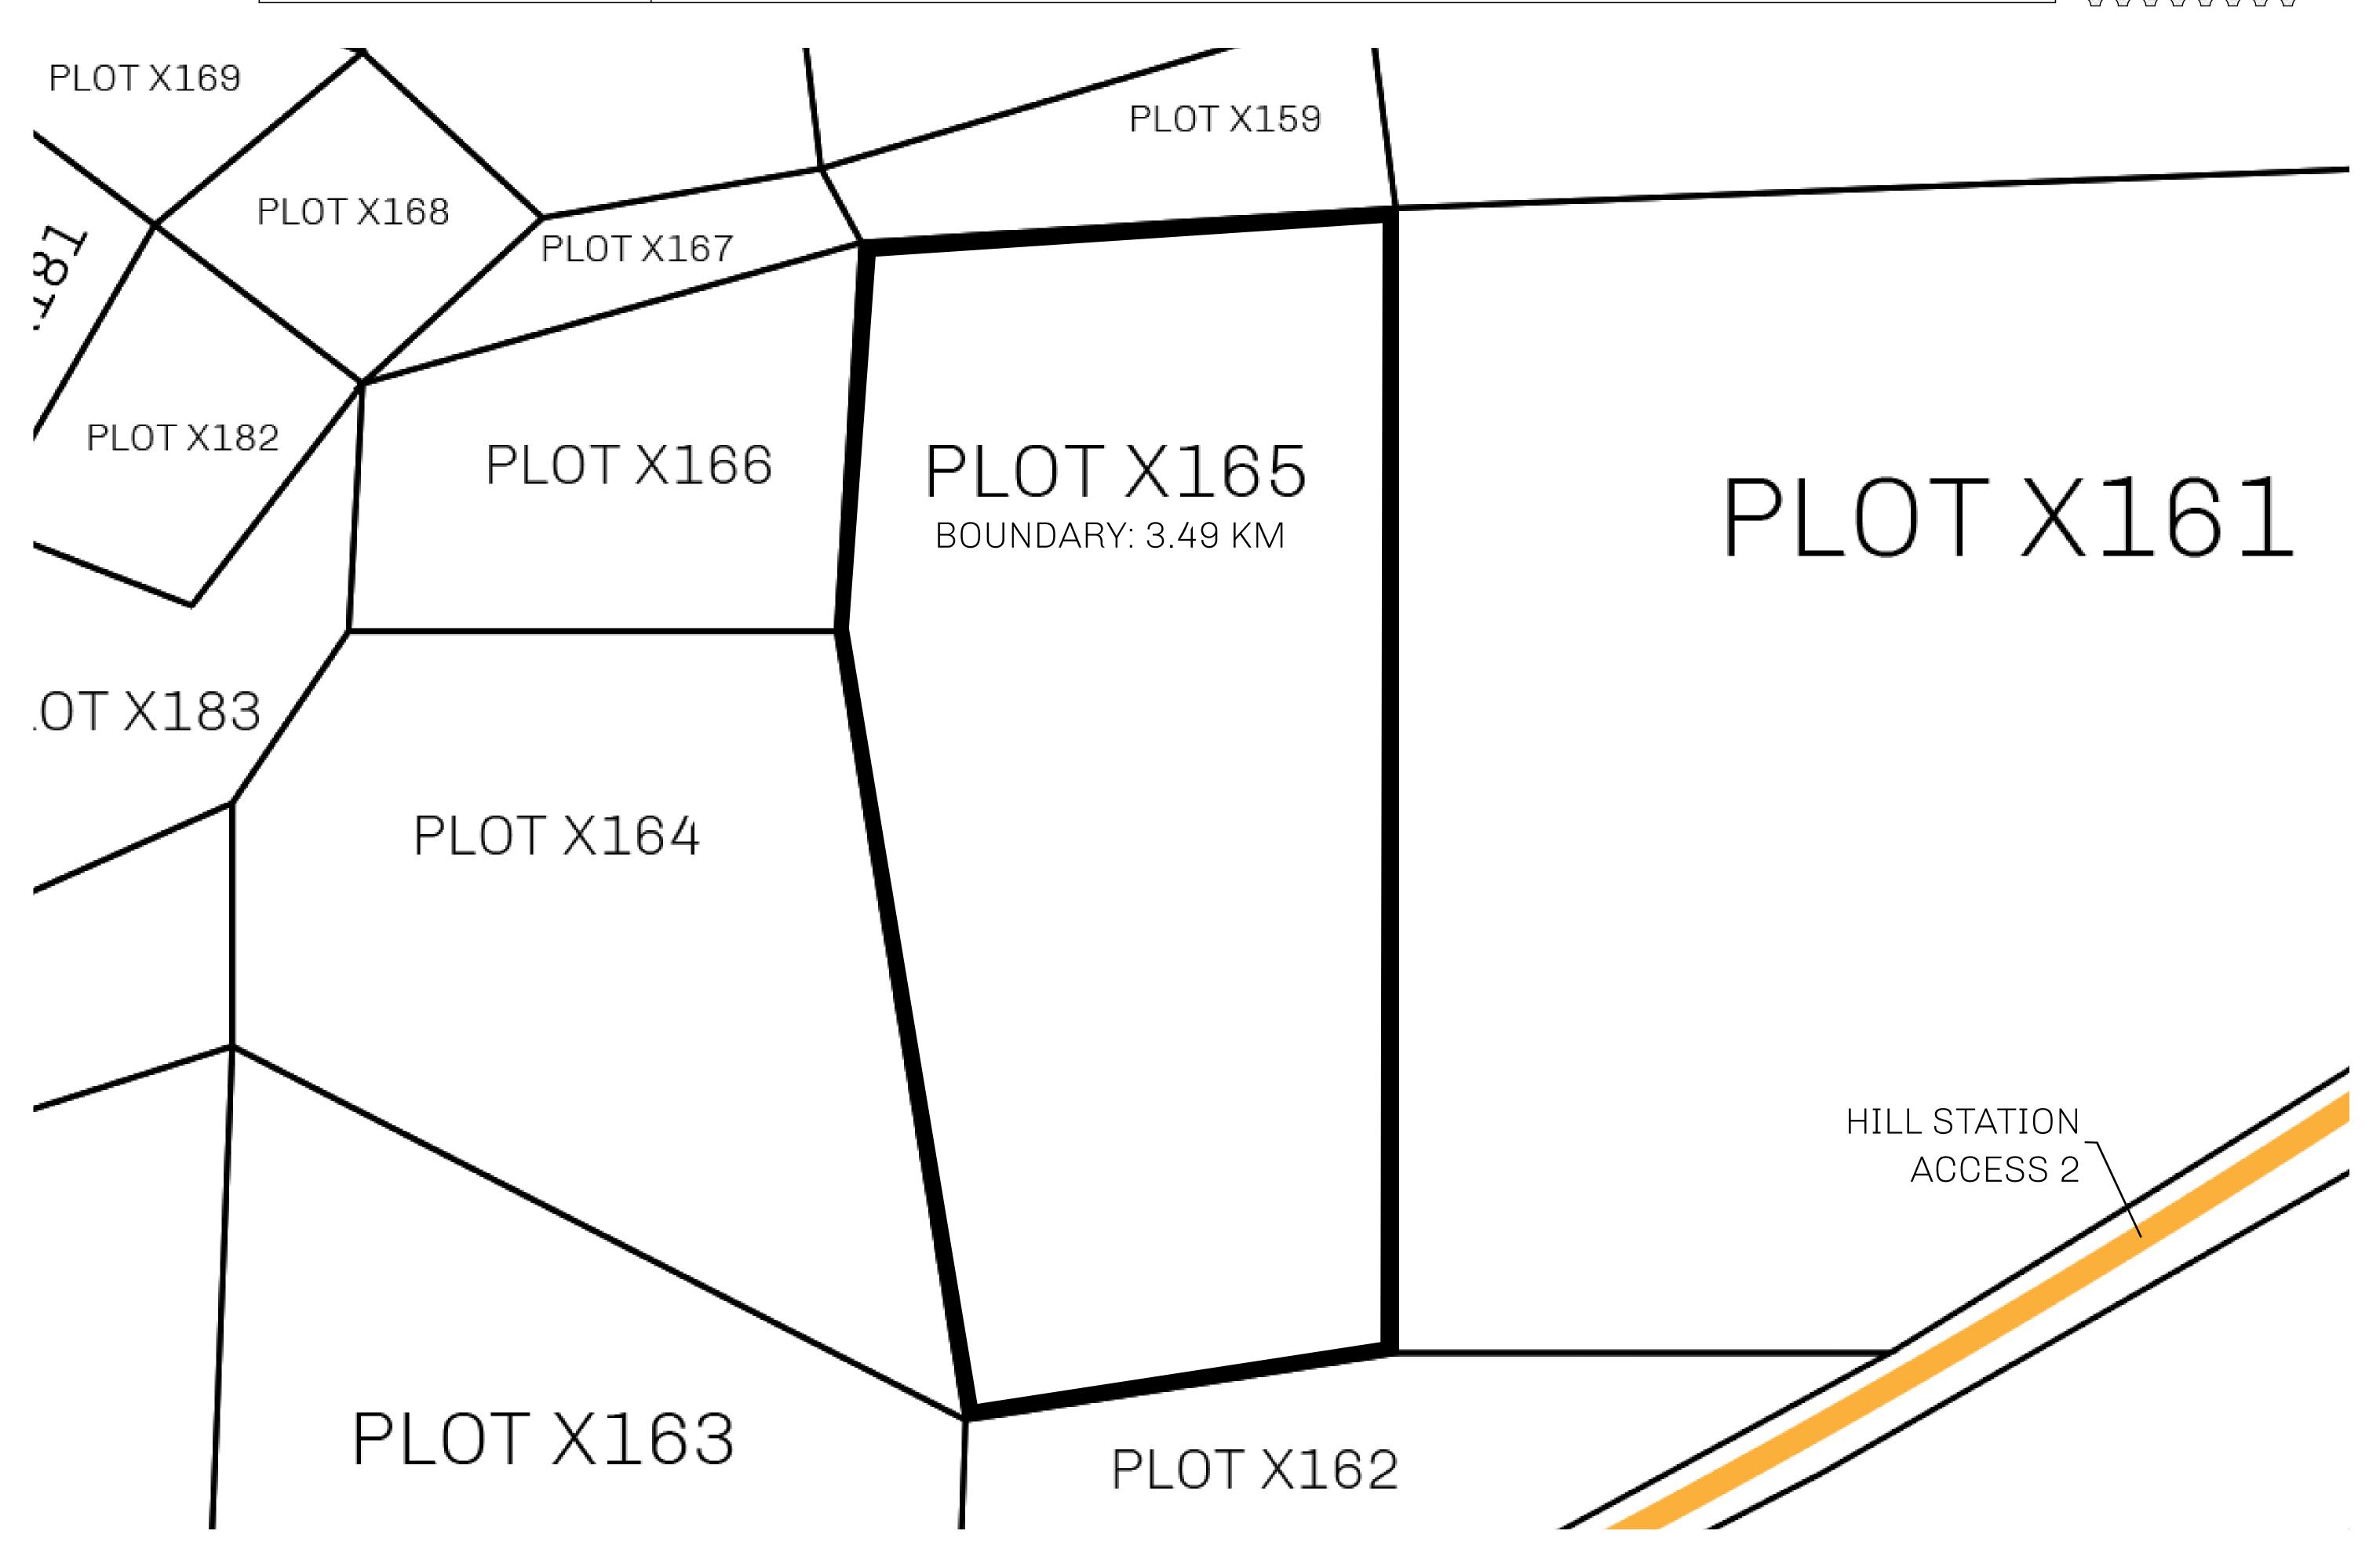

## GEOGRAPHY

COASTLINE
BORDERS
HIGHEST POINT
LOWEST POINT
PLOTS
SCALE

93.89 KM (58.34 MILES)

OCEAN, THE GREAT EMPIRE, SL

PEAK HERMES +7899 M

PORT OF EXCLUSIVITY 0 M

549

1:50000

## H.M. LNFT Land Registry

X165-221121

TITLE NUMBER

KINGDOM OF X BY SL

ISSUED 22 November 2021

SCALE **1/50000** 

OWNER ENTITLEMENT

Type W-XBYSL: Share of 0.5% of all X by SL sales and Satoshi's Lounge re-sales based on number of NFT Stories minted (rewarded in LTT); Automatic invite to X by SL; Mint 4 NFT Stories