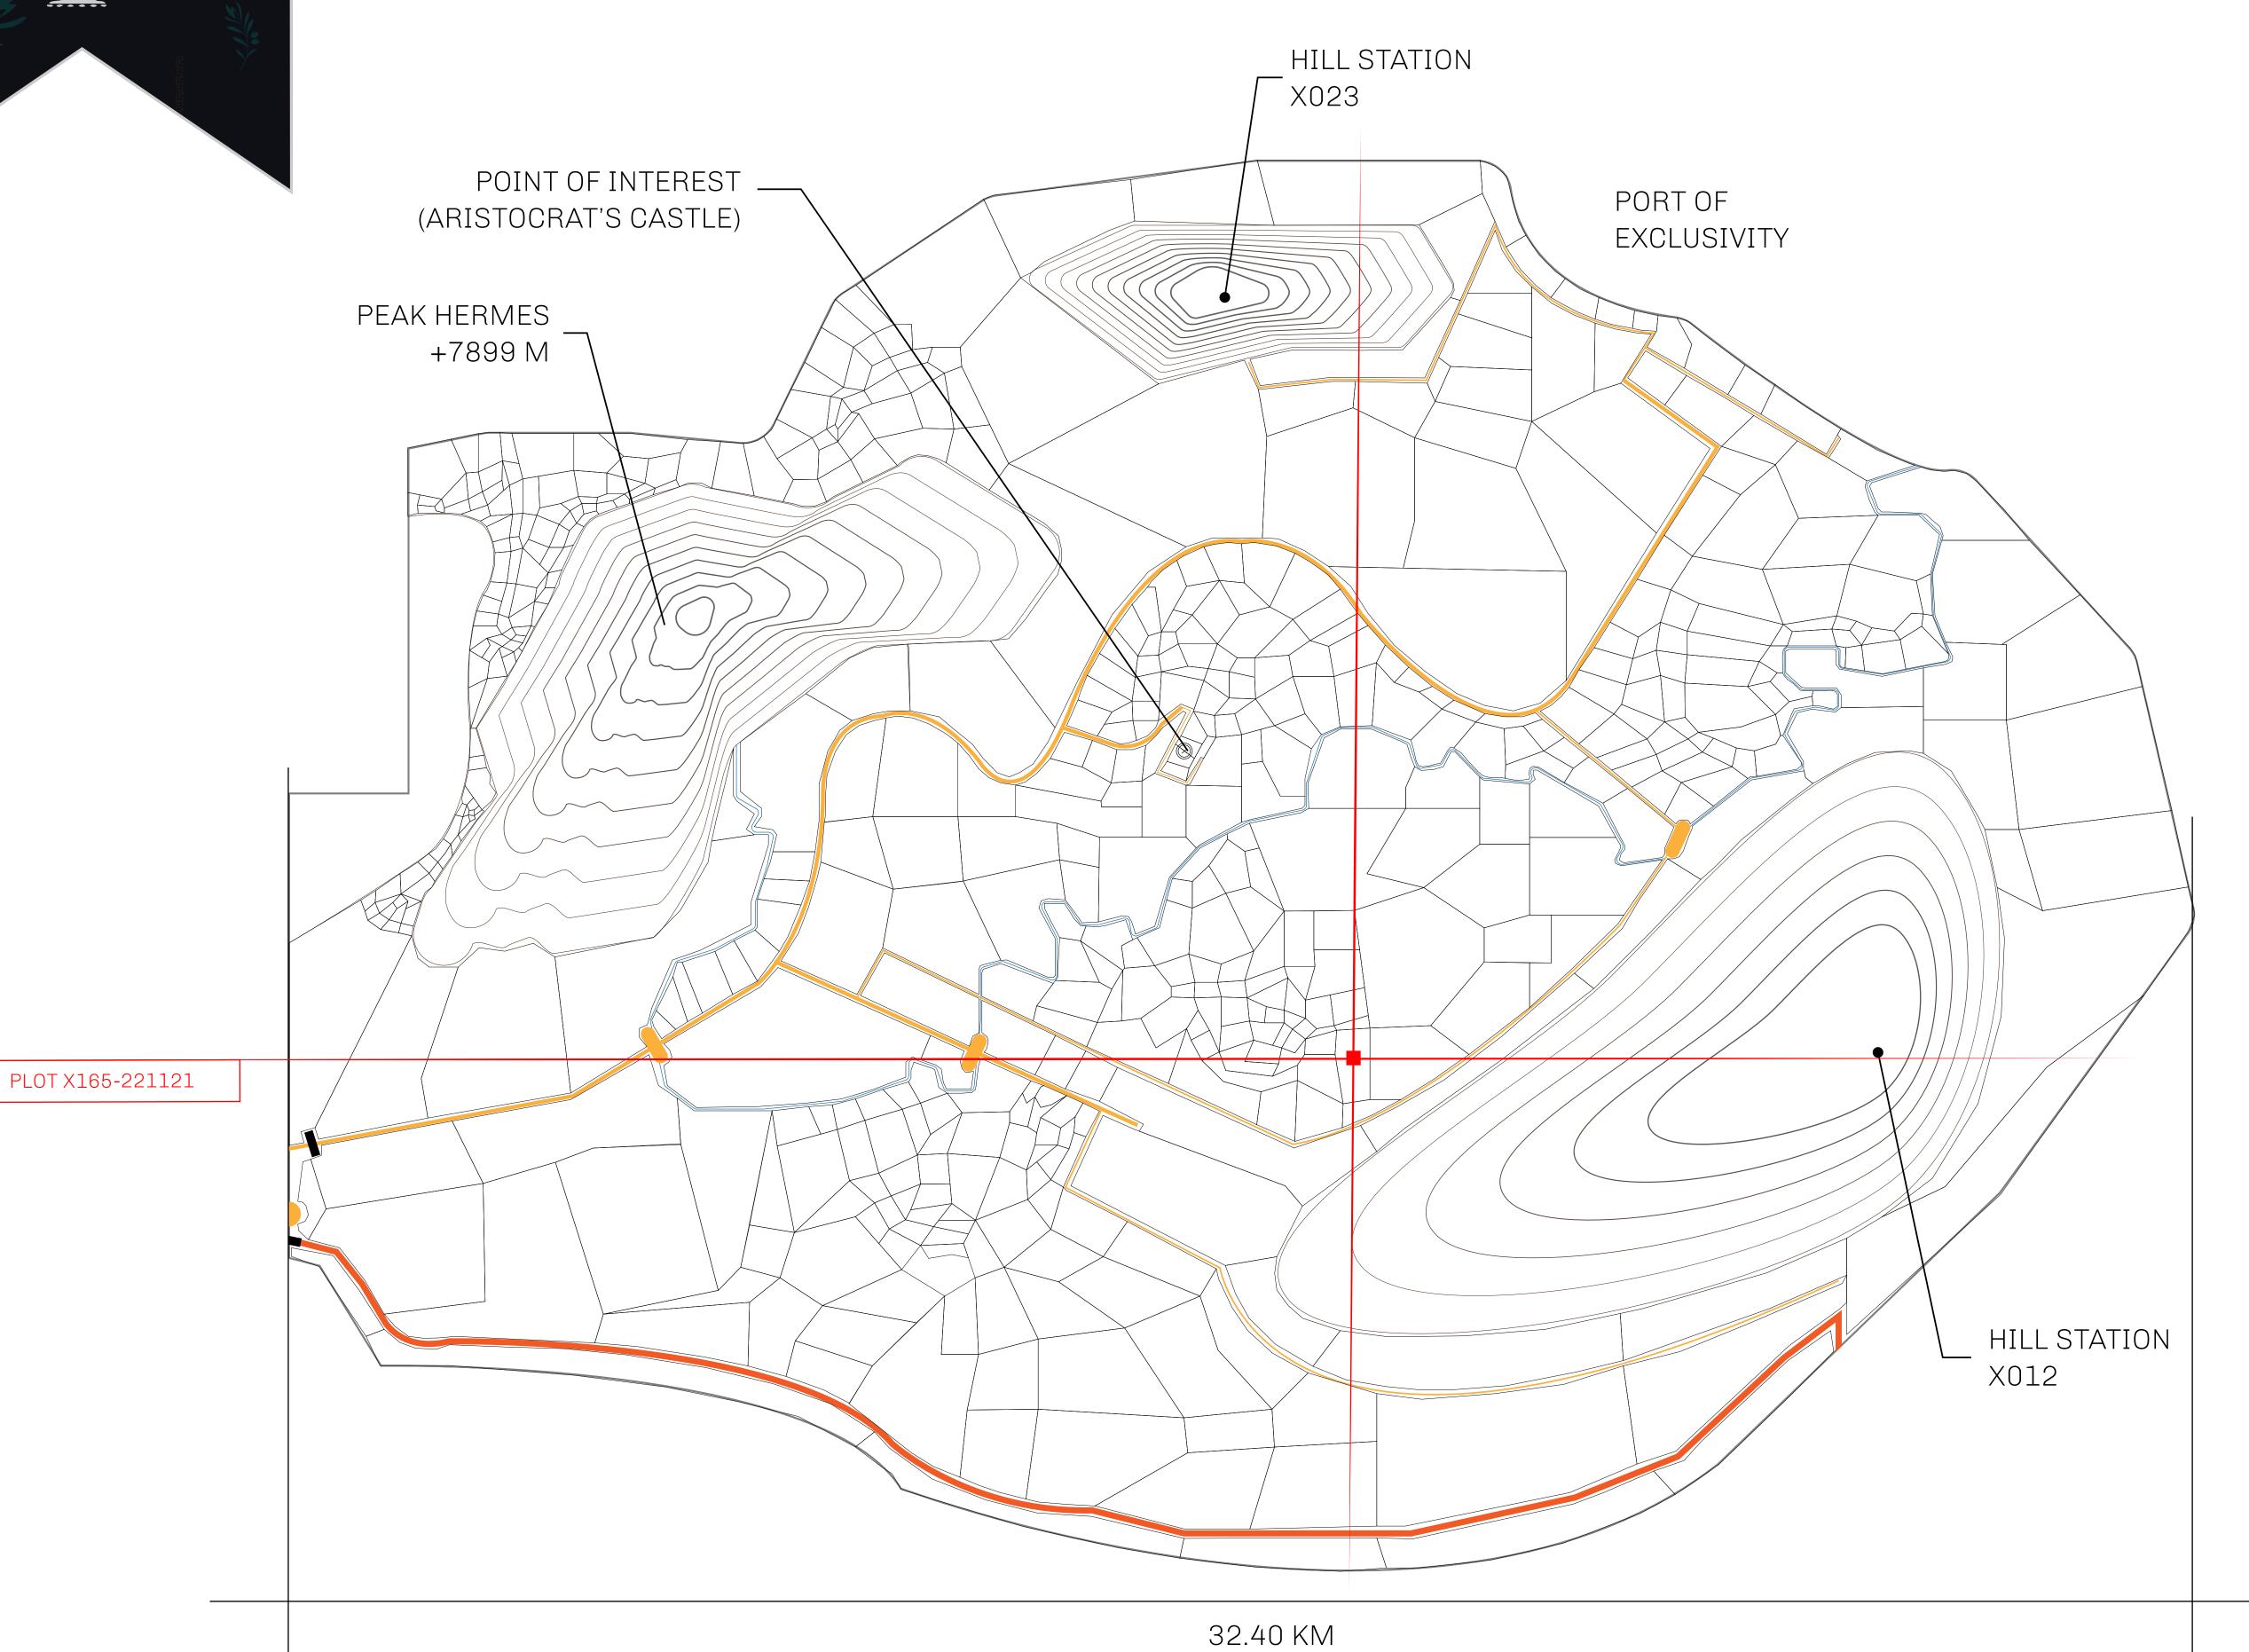

## GEOGRAPHY

COASTLINE
BORDERS
HIGHEST POINT
LOWEST POINT
PLOTS
SCALE

93.89 KM (58.34 MILES)

OCEAN, THE GREAT EMPIRE, SL

PEAK HERMES +7899 M

PORT OF EXCLUSIVITY 0 M

549

1:50000

## H.M. LNFT Land Registry

X165-221121

TITLE NUMBER

KINGDOM OF X BY SL

ISSUED 22 November 2021

SCALE **1/50000** 

OWNER ENTITLEMENT

Type W-XBYSL: Share of 0.5% of all X by SL sales and Satoshi's Lounge re-sales based on number of NFT Stories minted (rewarded in LTT); Automatic invite to X by SL; Mint 4 NFT Stories