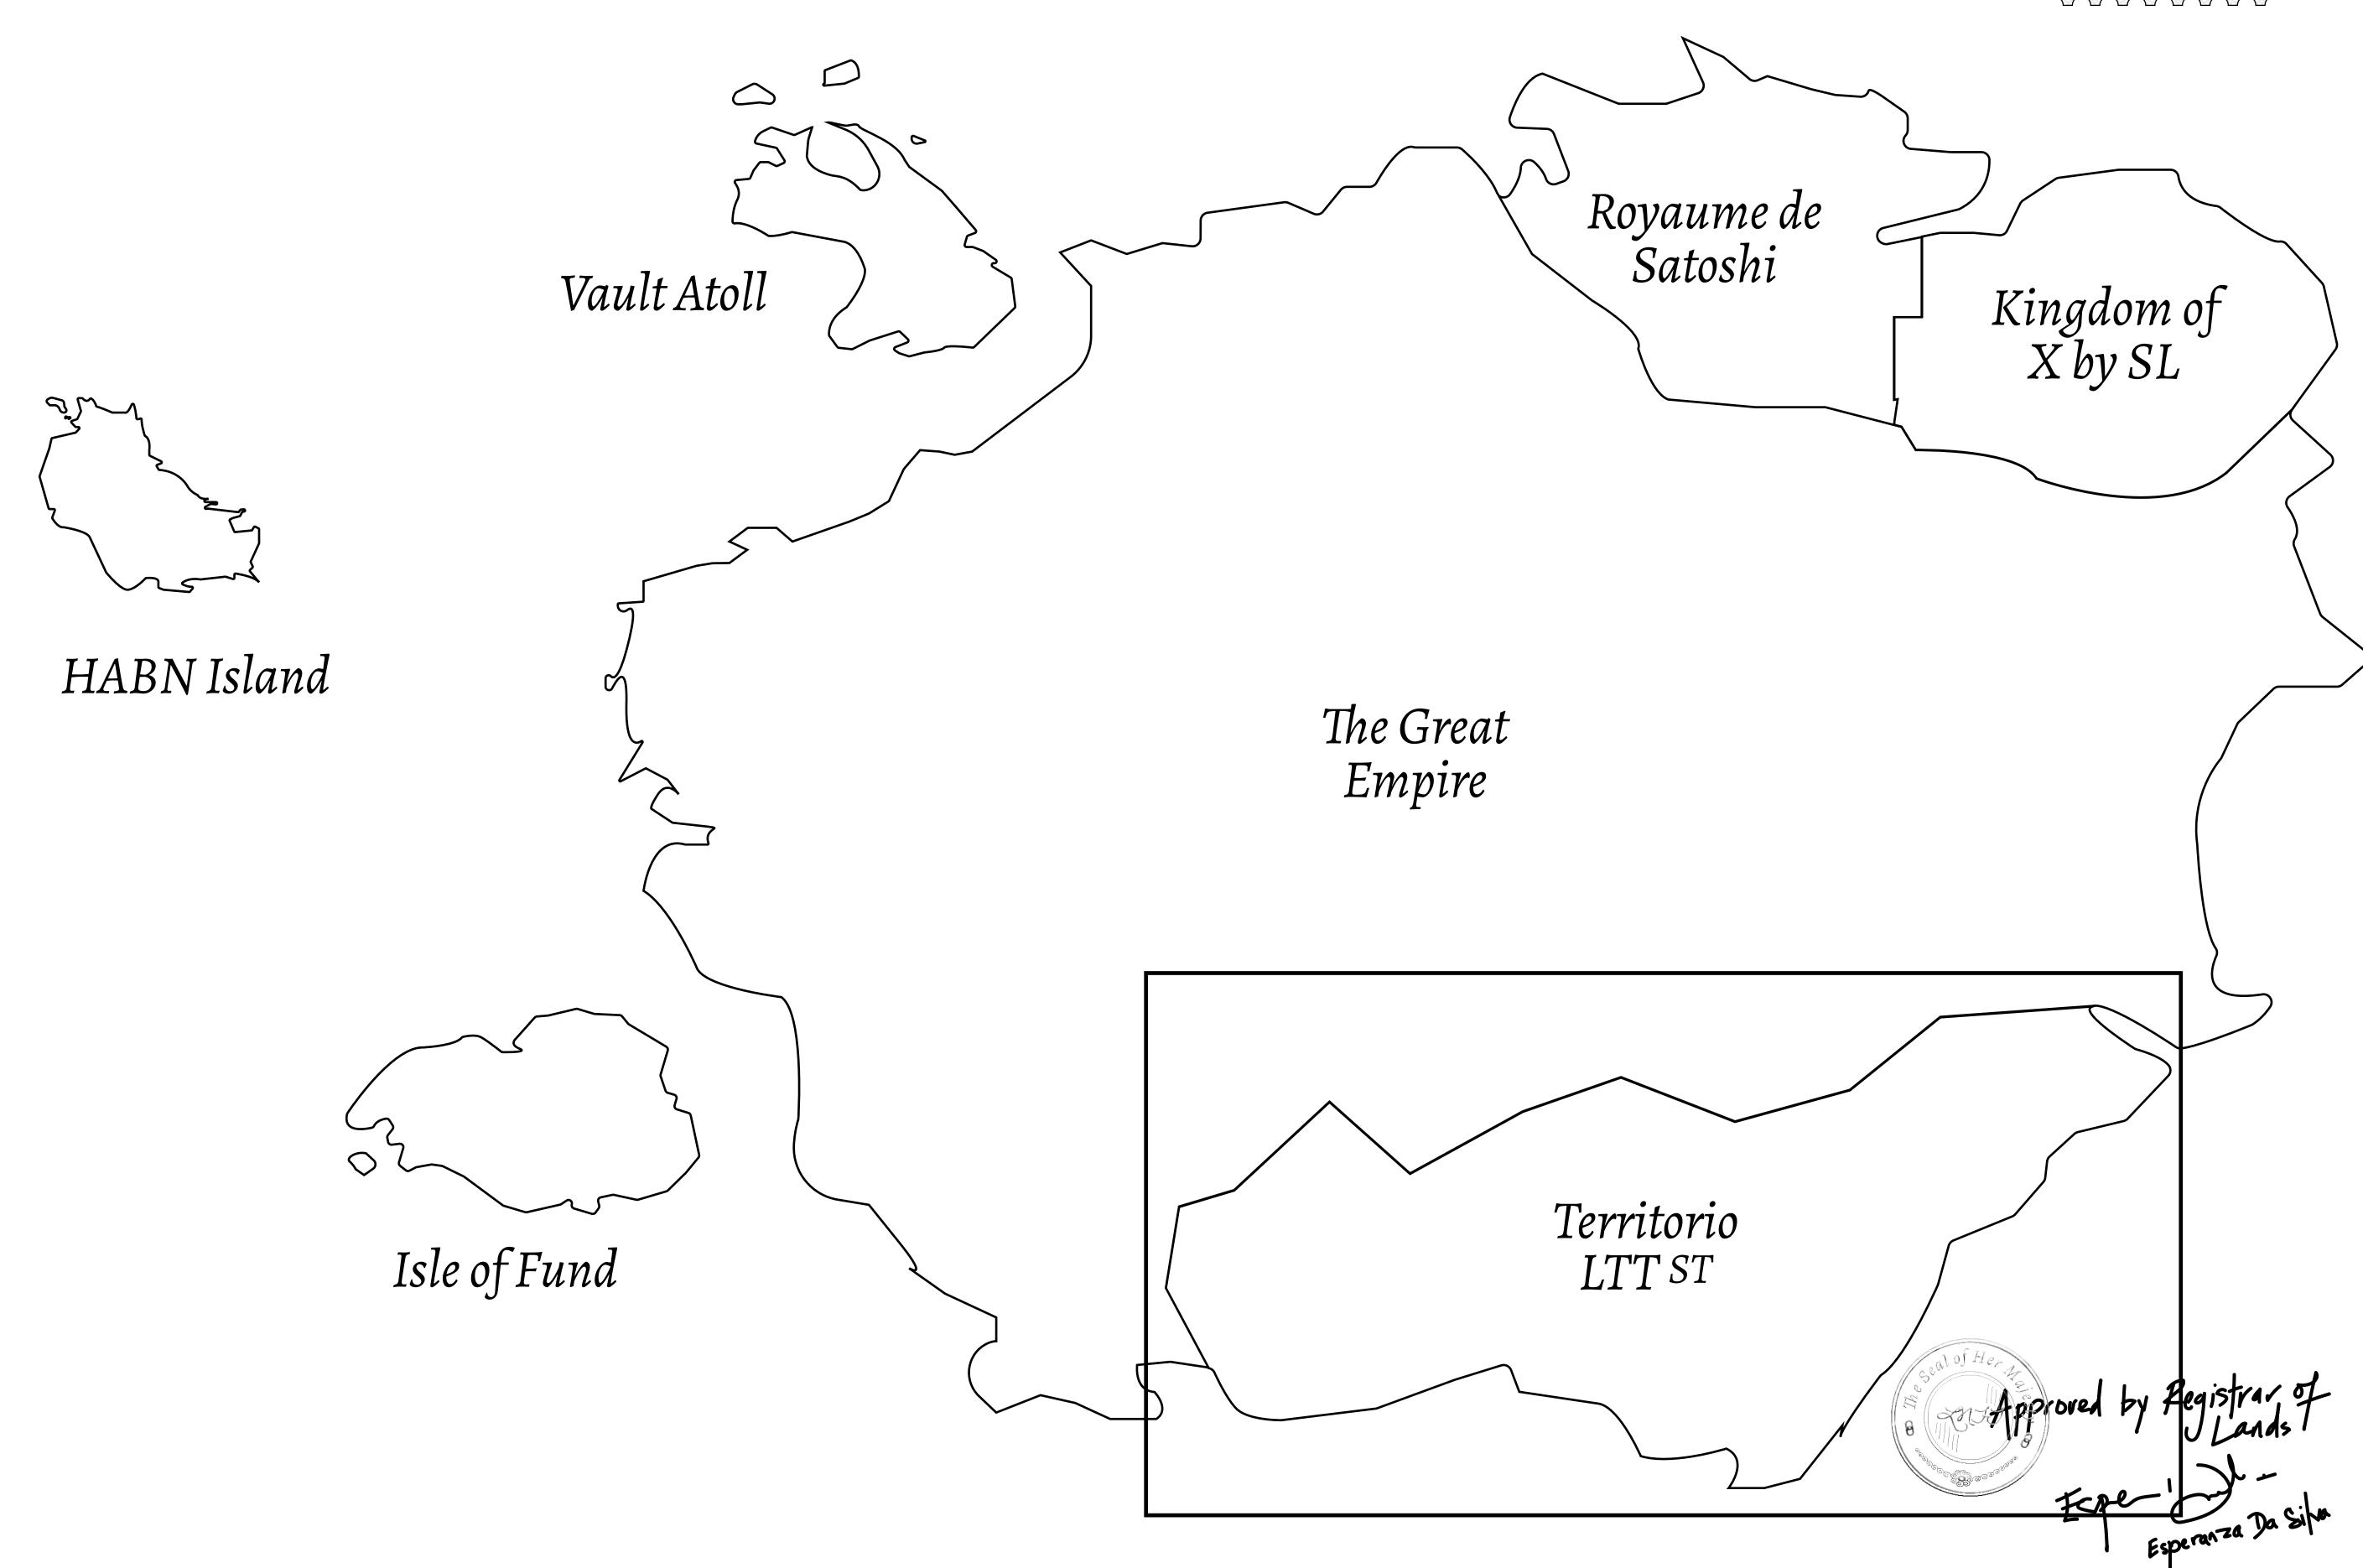

## THE SPANISH ARMADA

The most flamboyant of all of the states, this Spanish-speaking territory houses a clash of cultures. From the LTT trades in the El Mercado district to the solicitations for invites to the Great Empire, and even the traveling Caravans, it is a transient place; people are always on the move on the way to the Great Empire or a trek through the Dividing Range to the Royaume De Satoshi. Commerce uses derivations of LTT such as LTTE, LTTB, and LTTC.

## GEOGRAPHY

COASTLINE
BORDERS
HIGHEST POINT
LOWEST POINT
PLOTS
SCALE

193.03 KM (119.94 MILES)
OCEAN, THE GREAT EMPIRE
MT ELEUTHERIA +1392 M
PUERTO DE LTT 0 M

1045

1:50000

## H.M. LNFT Land Registry

TITLE NUMBER

T0901-221121

ADMINISTRATIVE AREA

TERRITORIO LTT ST

ISSUED 22 November 2021 ...

SCALE **1/50000** 

Type W-T: Share of 0.1% of all BUN sales (rewarded in Credits) plus 1% of all LTT redeemed based on OWNER ENTITLEMENT number of NFT Stories minted; Mint 4 NFT Stories