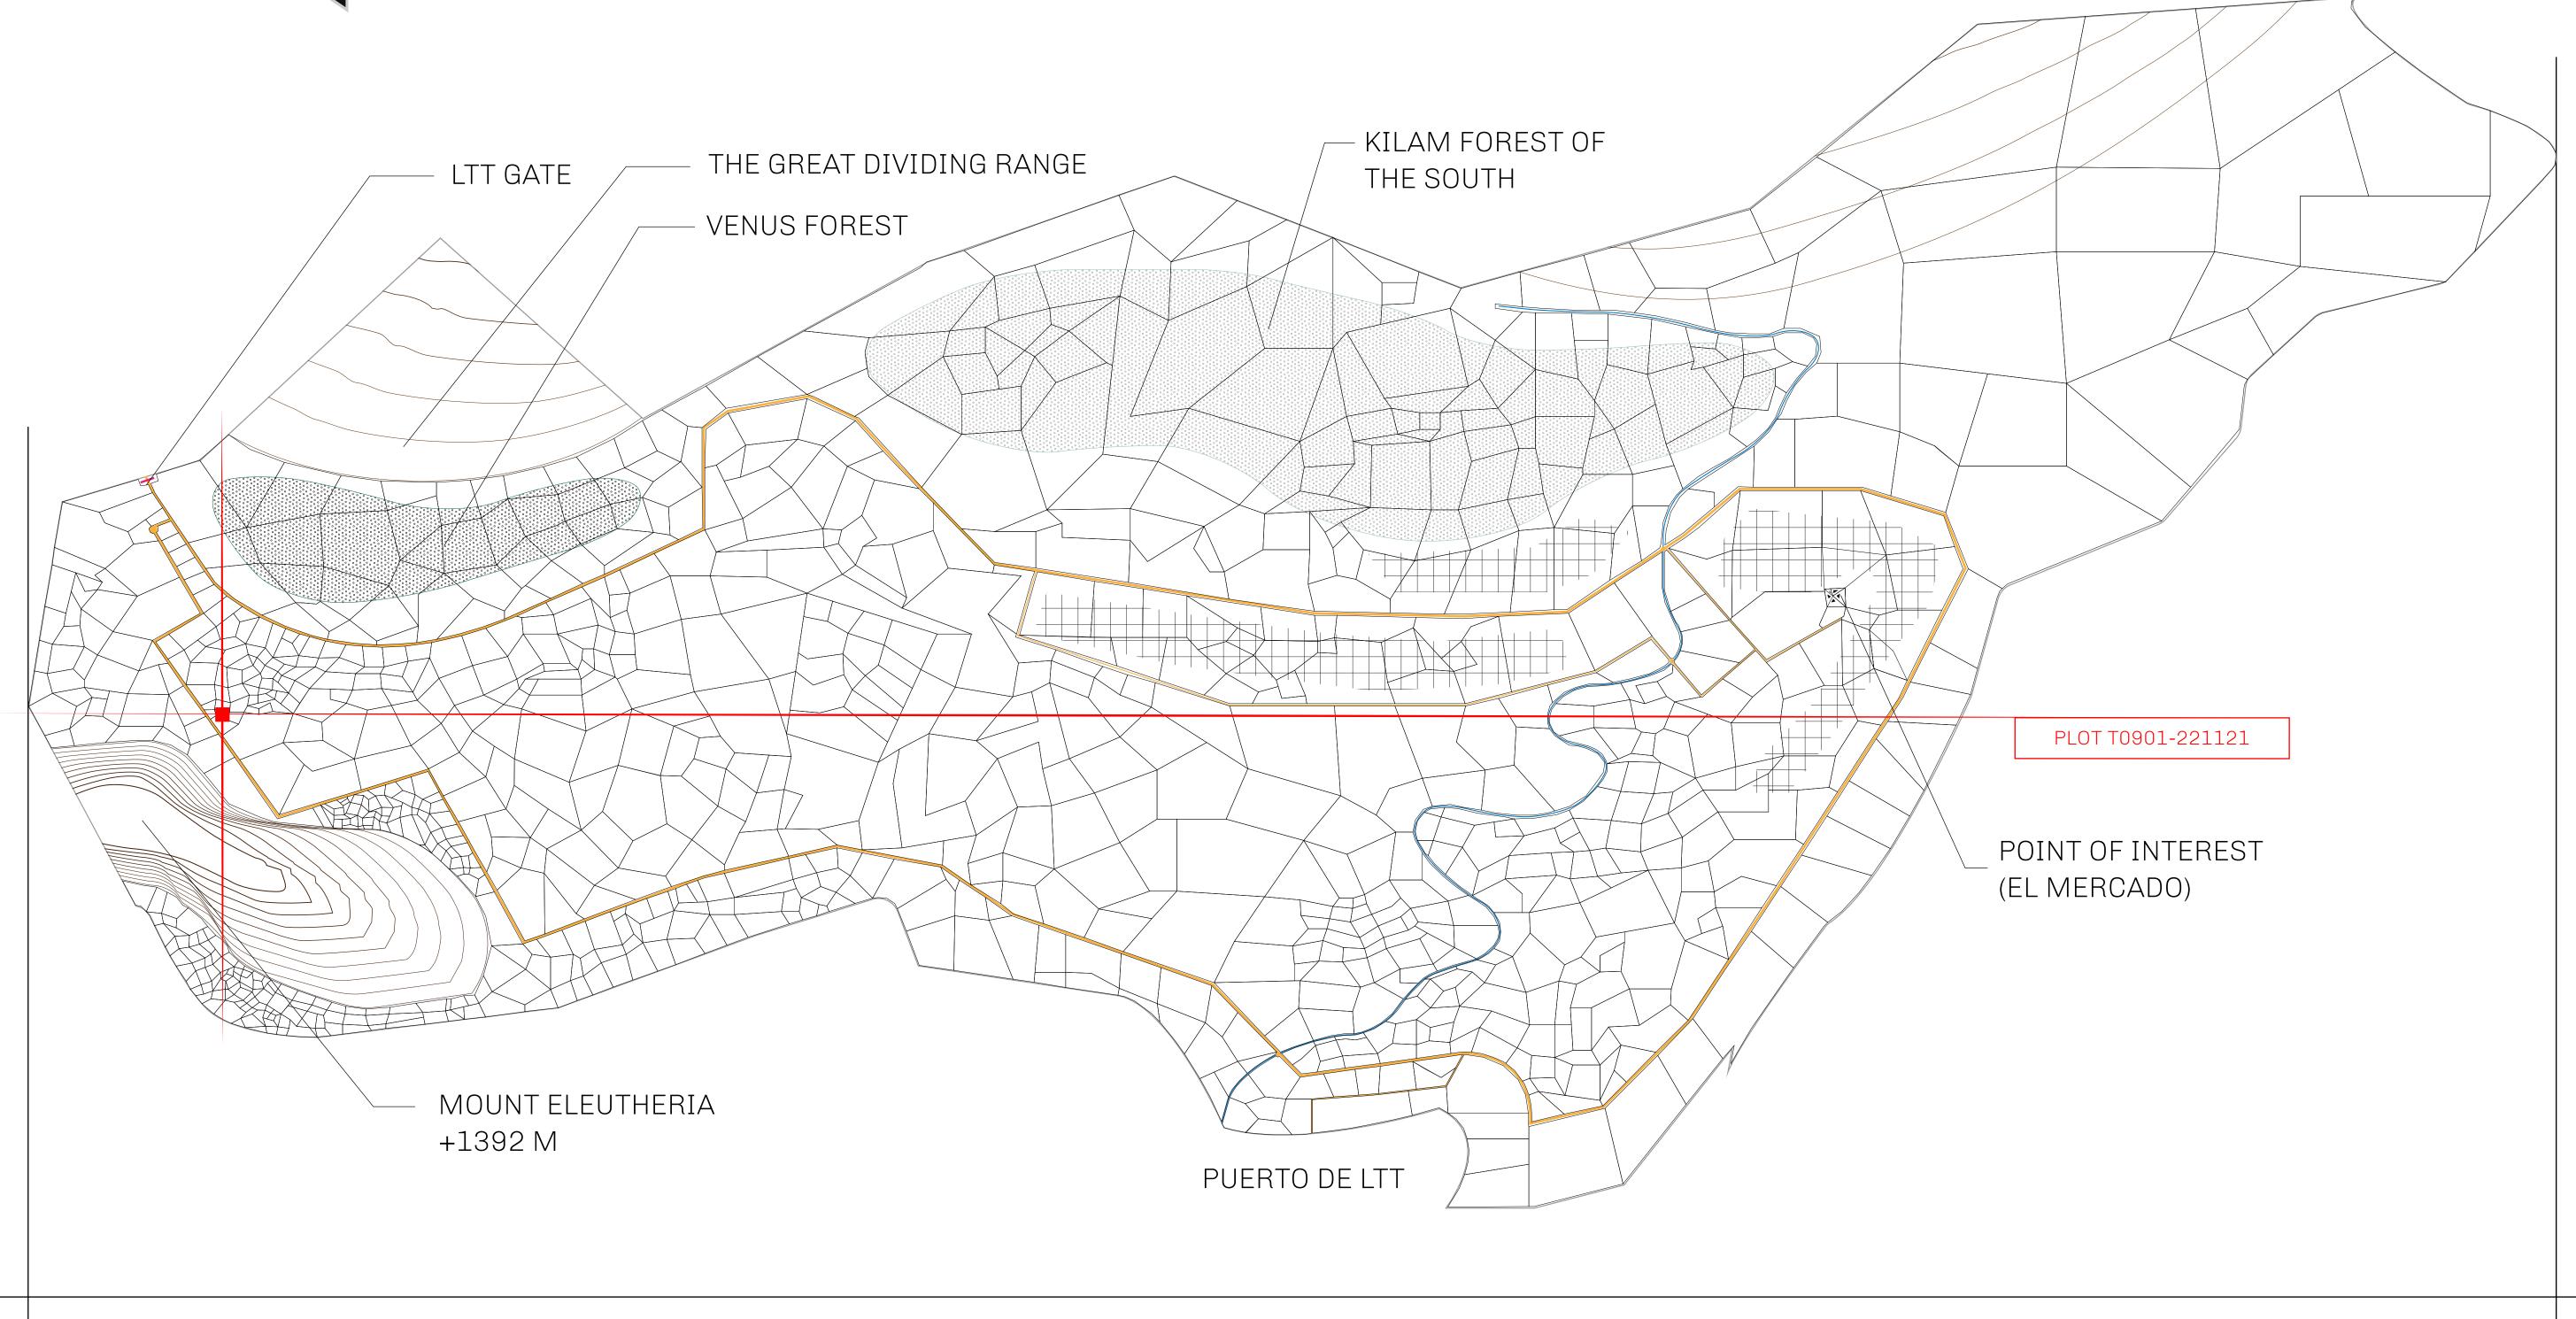

## THE SPANISH ARMADA

The most flamboyant of all of the states, this Spanish-speaking territory houses a clash of cultures. From the LTT trades in the El Mercado district to the solicitations for invites to the Great Empire, and even the traveling Caravans, it is a transient place; people are always on the move on the way to the Great Empire or a trek through the Dividing Range to the Royaume De Satoshi. Commerce uses derivations of LTT such as LTTE, LTTB, and LTTC.

## GEOGRAPHY

COASTLINE
BORDERS
HIGHEST POINT
LOWEST POINT
PLOTS
SCALE

193.03 KM (119.94 MILES)
OCEAN, THE GREAT EMPIRE
MT ELEUTHERIA +1392 M
PUERTO DE LTT 0 M

1045

1:50000

## H.M. LNFT Land Registry

TITLE NUMBER

T0901-221121

ADMINISTRATIVE AREA

TERRITORIO LTT ST

ISSUED 22 November 2021 ...

SCALE **1/50000** 

Type W-T: Share of 0.1% of all BUN sales (rewarded in Credits) plus 1% of all LTT redeemed based on OWNER ENTITLEMENT number of NFT Stories minted; Mint 4 NFT Stories