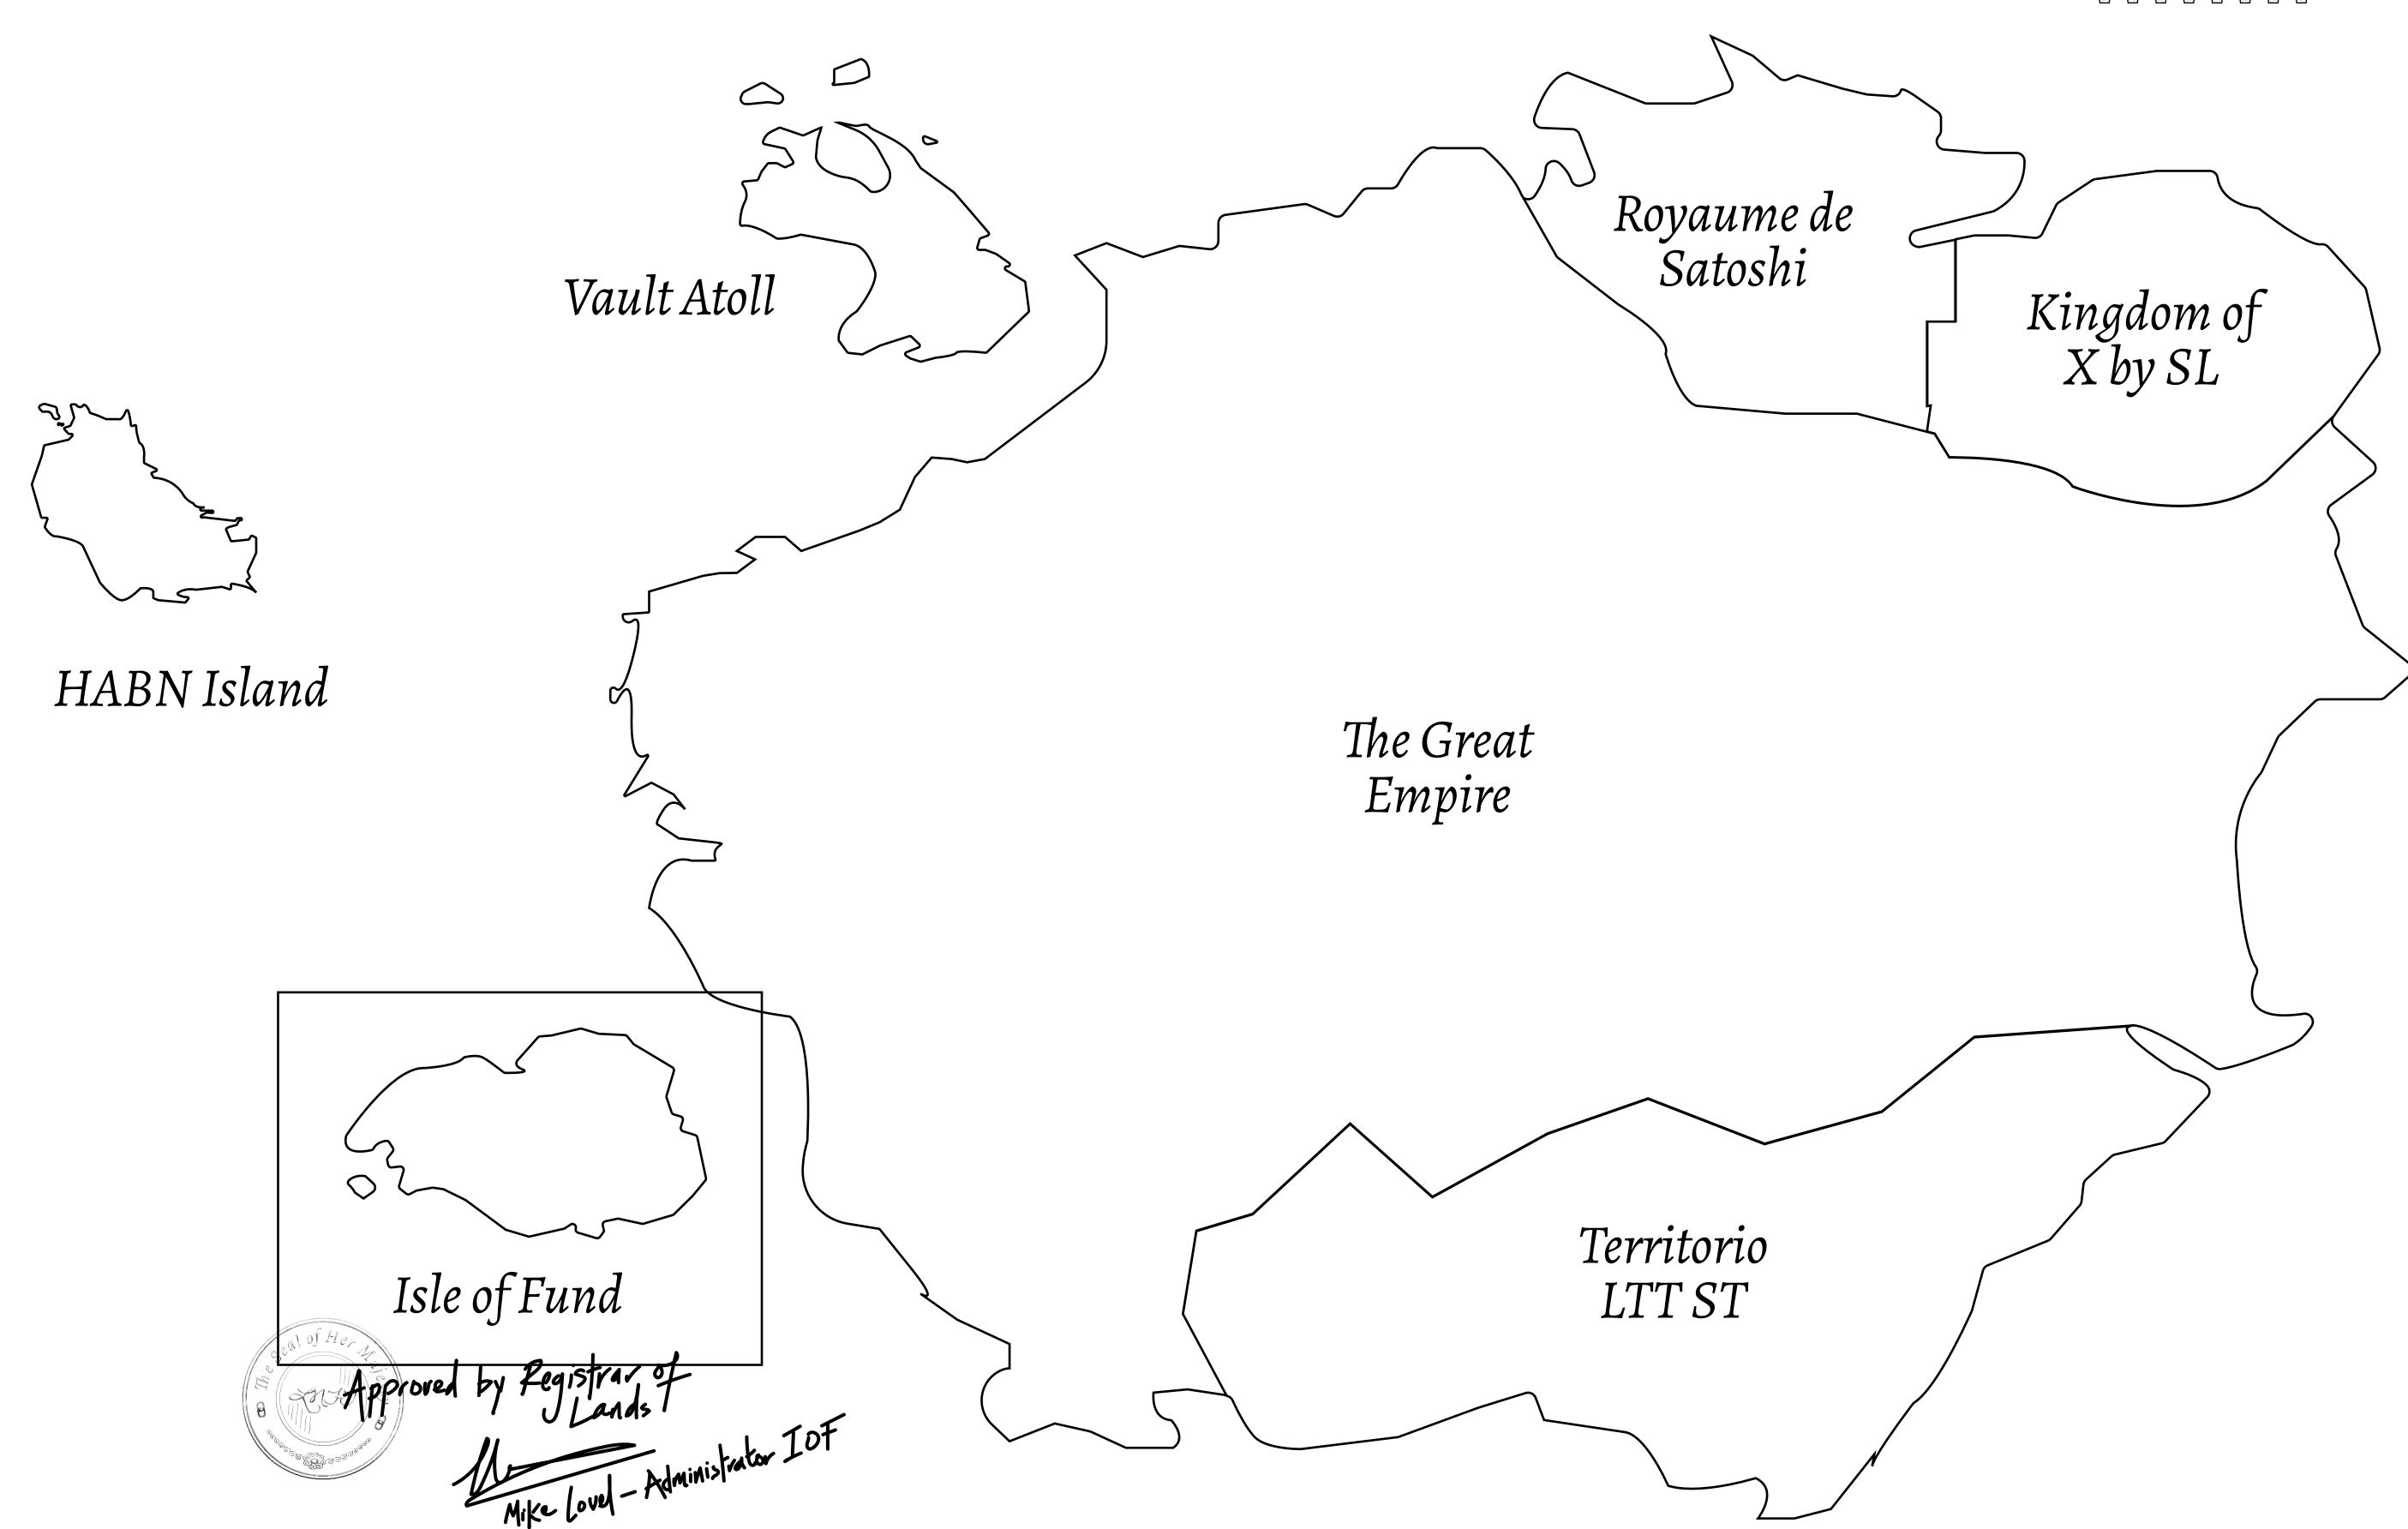

## GEOGRAPHY

COASTLINE
BORDERS
HIGHEST POINT
LOWEST POINT
PLOTS
SCALE

73.54 KM (45.70 MILES)

OCEAN

MOUNT PLUTUS +2349 M

THE DWARF'S MINE -215 M

490

1:50000

## H.M. LNFT Land Registry

F392-221121

TITLE NUMBER

ADMINISTRATIVE AREA

ISLE OF FUND

ISSUED 22 November 2021

SCALE **1/50000** 

OWNER ENTITLEMENT