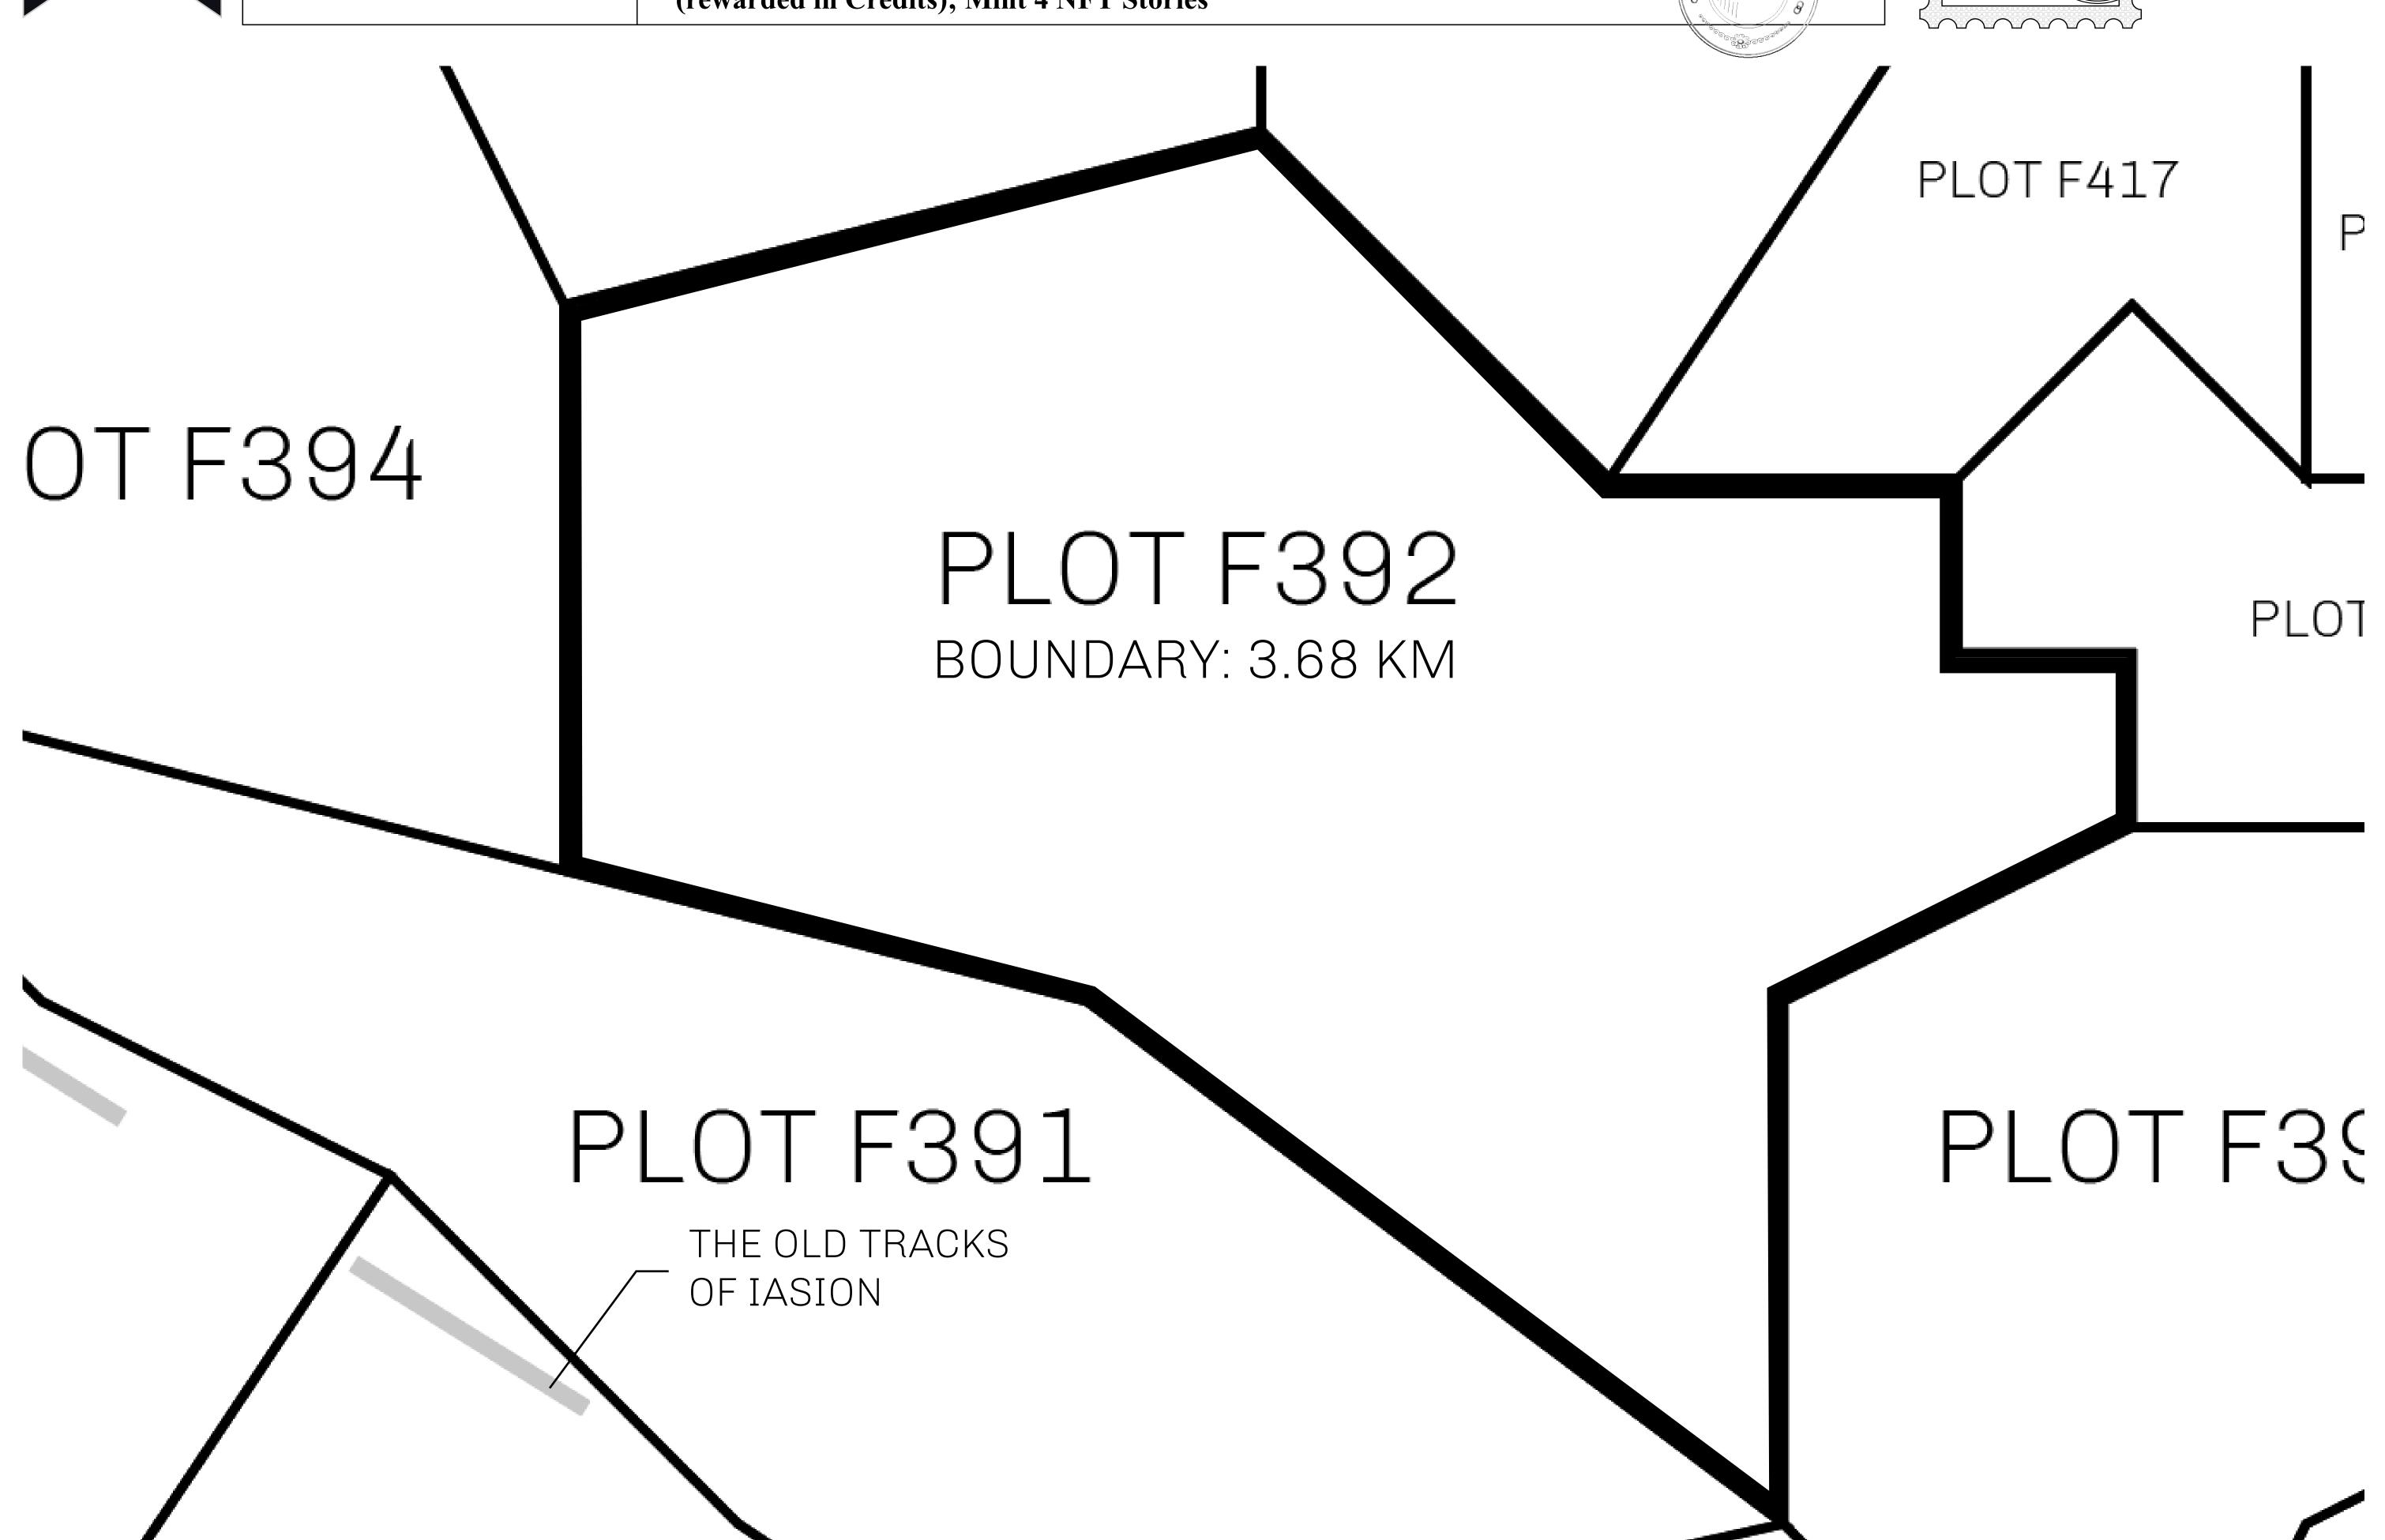

## H.M. LNFT Land Registry

F392-221121

TITLE NUMBER

ADMINISTRATIVE AREA

ISLE OF FUND

ISSUED 22 November 2021

SCALE **1/50000** 

OWNER ENTITLEMENT

Type W-IOF: Share of 0.1% of all BUN sales based on number of NFT Stories minted (rewarded in Credits); Mint 4 NFT Stories