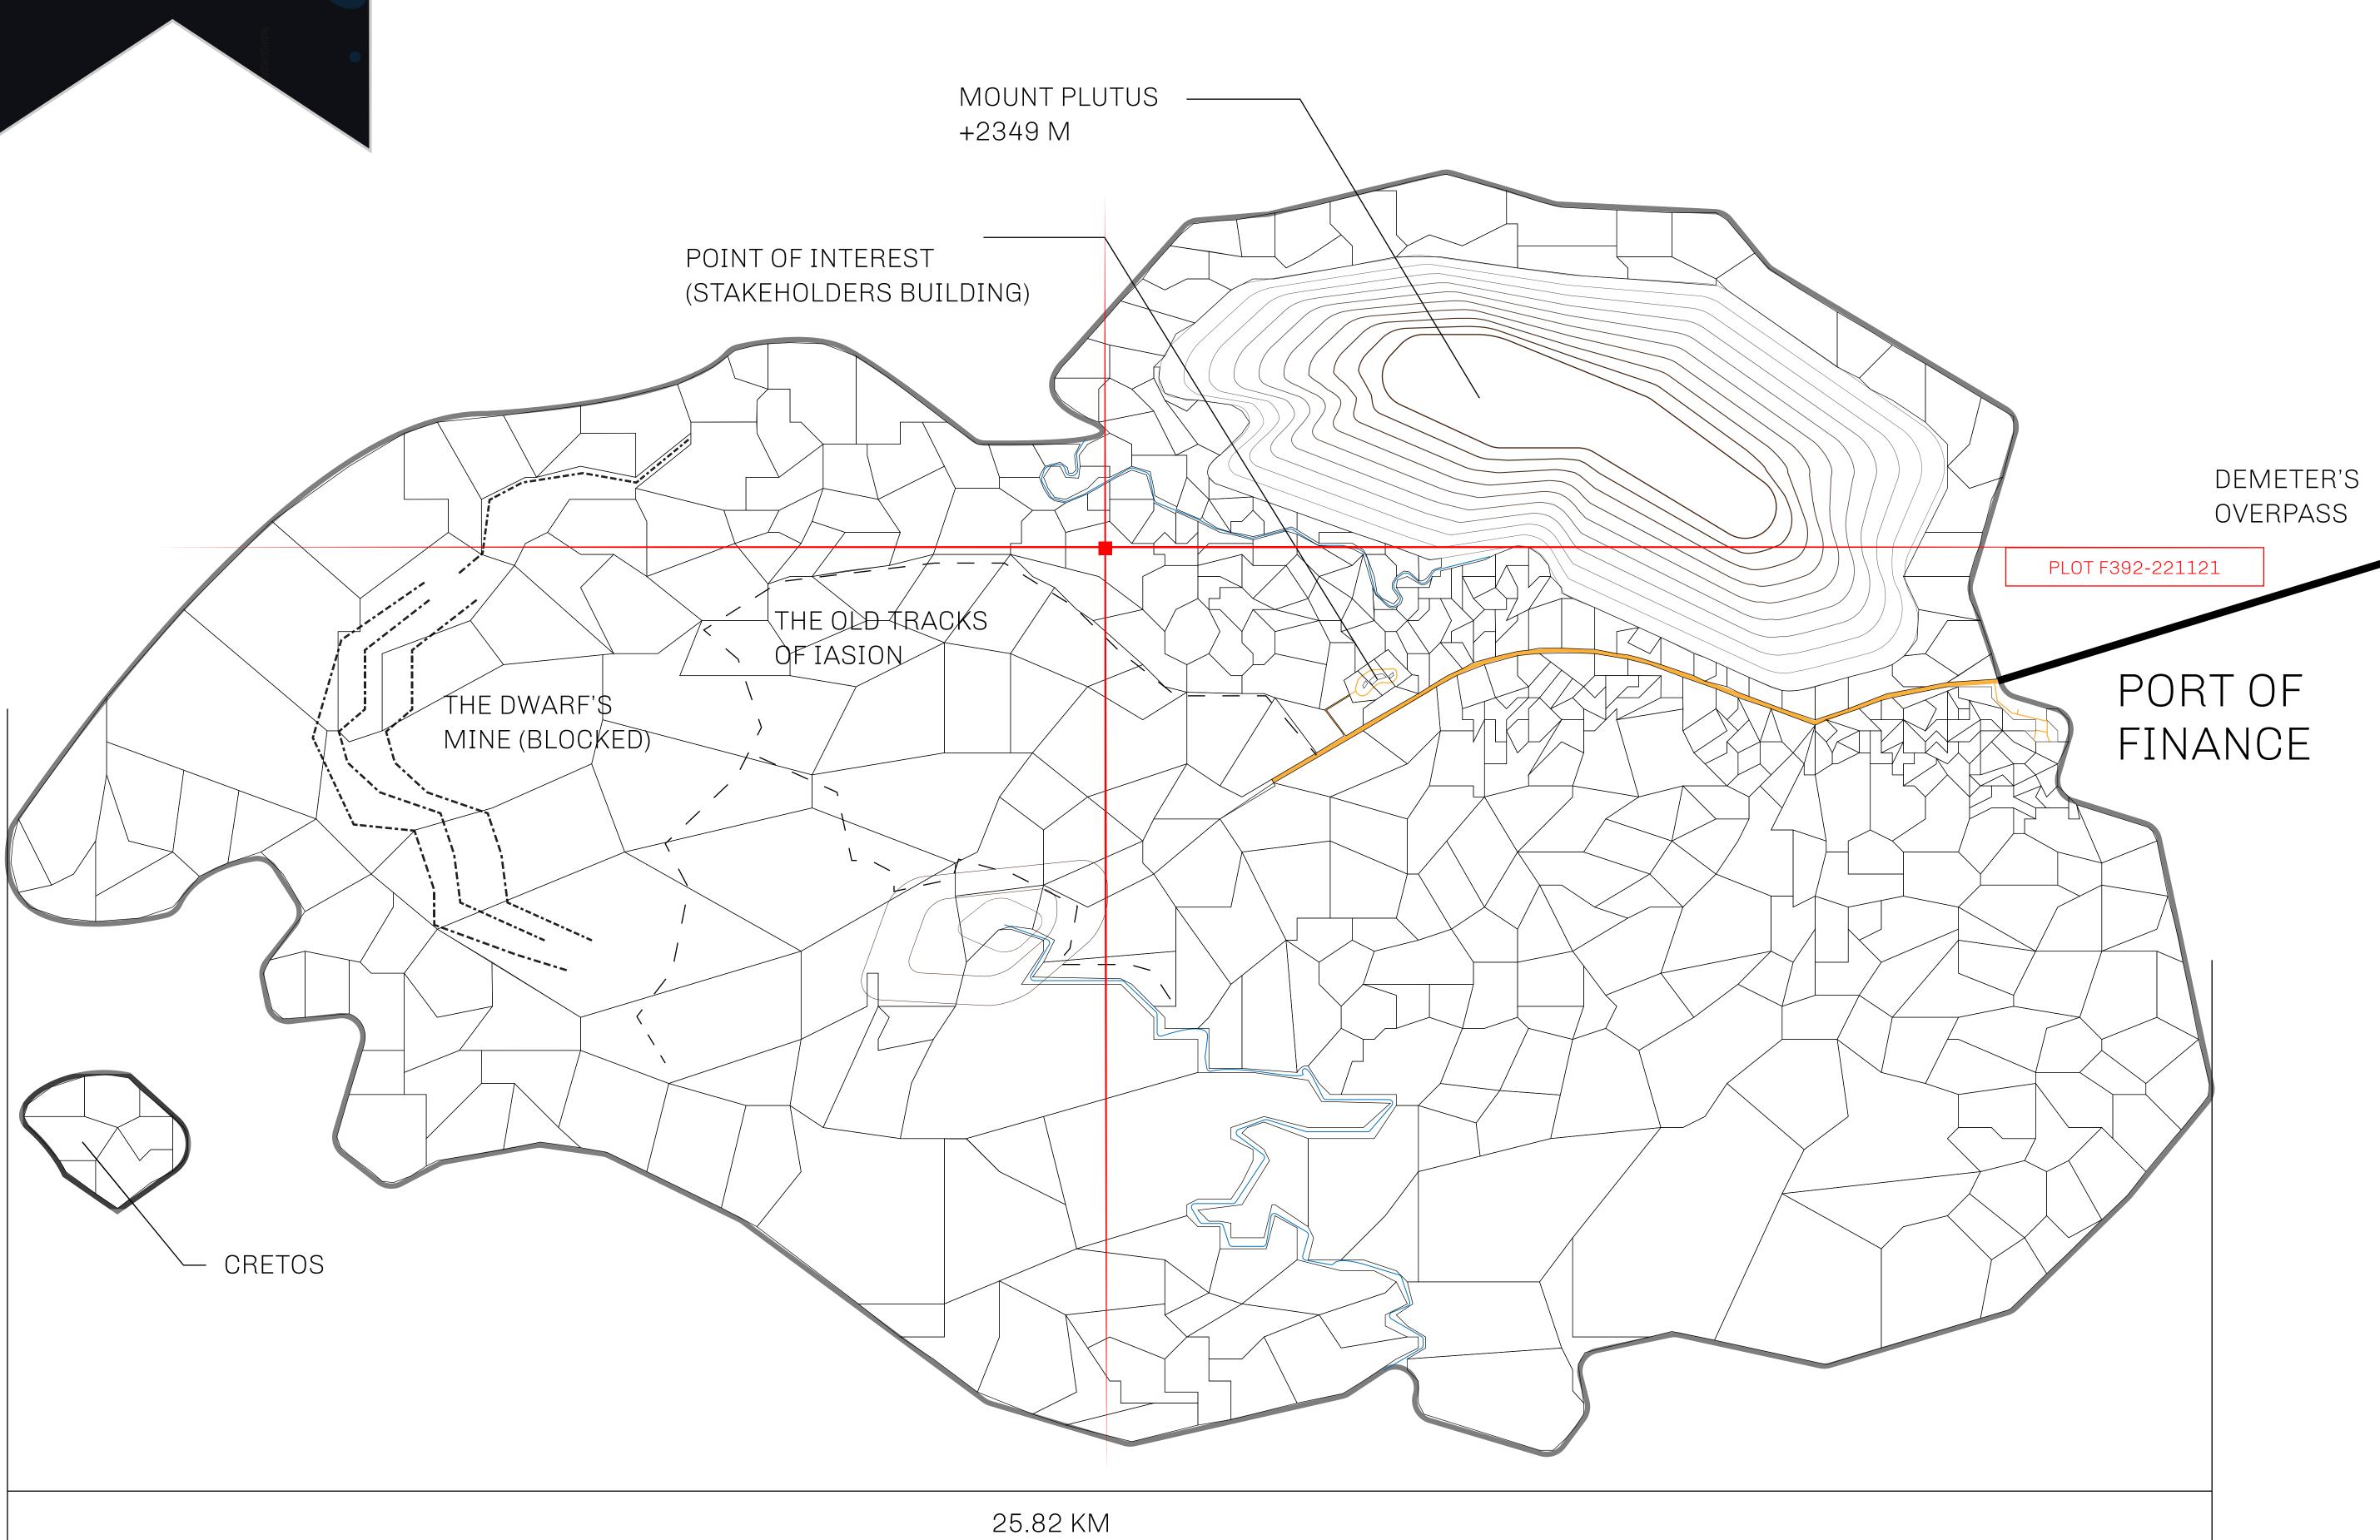

## THE FINANCIERS

Often known as the "paperwork" center of Loot NFT World, the Isle of Fund is the destination for landowners to manage their plots. Plots grant rights embodied in revenue-bearing NFTs (or RB-NFTs), such as minting of NFT stories, receiving USDC platform credit rewards from the World's economic activities, and more. Its people are the leaders in NFT-wrapped instrument experimentations which occurs at the Stakeholder's Building.

## GEOGRAPHY

COASTLINE
BORDERS
HIGHEST POINT
LOWEST POINT
PLOTS
SCALE

73.54 KM (45.70 MILES)

OCEAN

MOUNT PLUTUS +2349 M

THE DWARF'S MINE -215 M

490

1:50000

## H.M. LNFT Land Registry

F392-221121

TITLE NUMBER

ADMINISTRATIVE AREA

ISLE OF FUND

ISSUED 22 November 2021

SCALE **1/50000** 

OWNER ENTITLEMENT