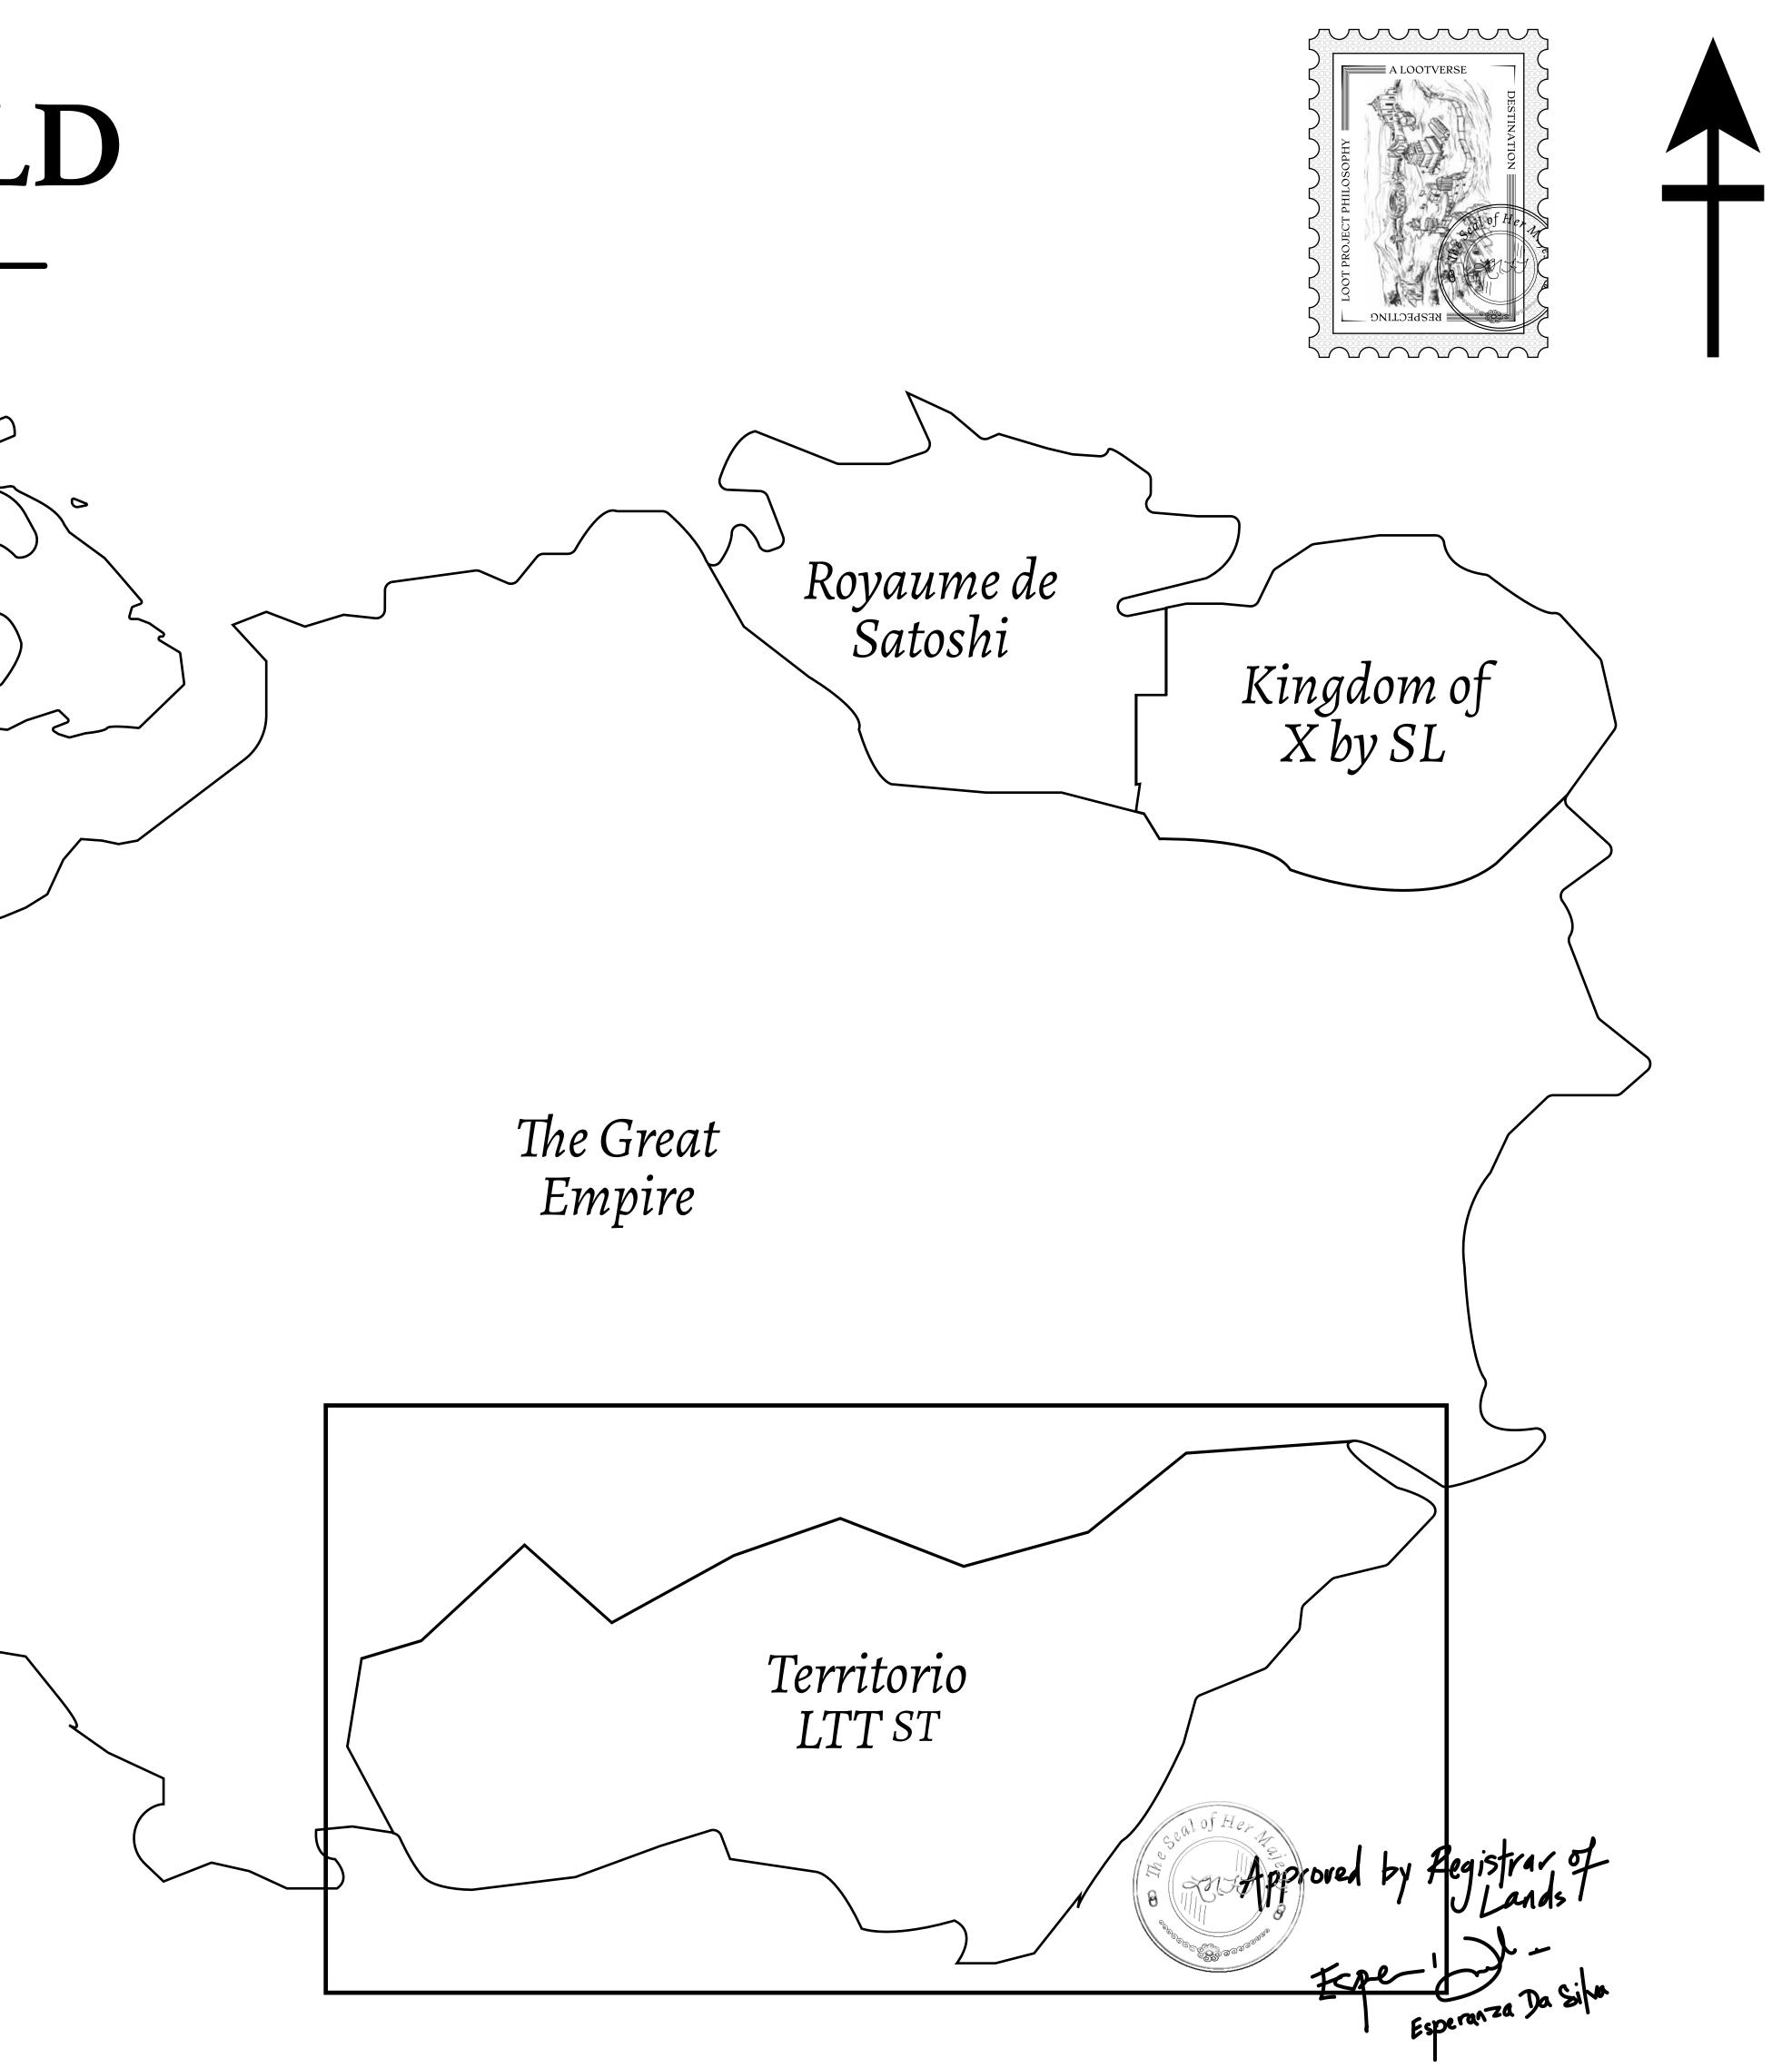

## THE SPANISH ARMADA

The most flamboyant of all of the states, this Spanish-speaking territory houses a clash of cultures. From the LTT trades in the El Mercado district to the solicitations for invites to the Great Empire, and even the traveling Caravans, it is a transient place; people are always on the move on the way to the Great Empire or a trek through the Dividing Range to the Royaume De Satoshi. Commerce uses derivations of LTT such as LTTE, LTTB, and LTTC.

### TERRITORIO

Type W-T: Share of 0.1% of all BUN sales (rewarded in Credits) plus 1% of all LTT redeemed based on number of NFT Stories minted; Mint 4 NFT Stories

| y        | TITLE NUMBER        |                     |               |
|----------|---------------------|---------------------|---------------|
|          | <b>T0877-221121</b> |                     |               |
| O LTT ST | ISSUED              | 22 November 2021 J. | SCALE 1/50000 |