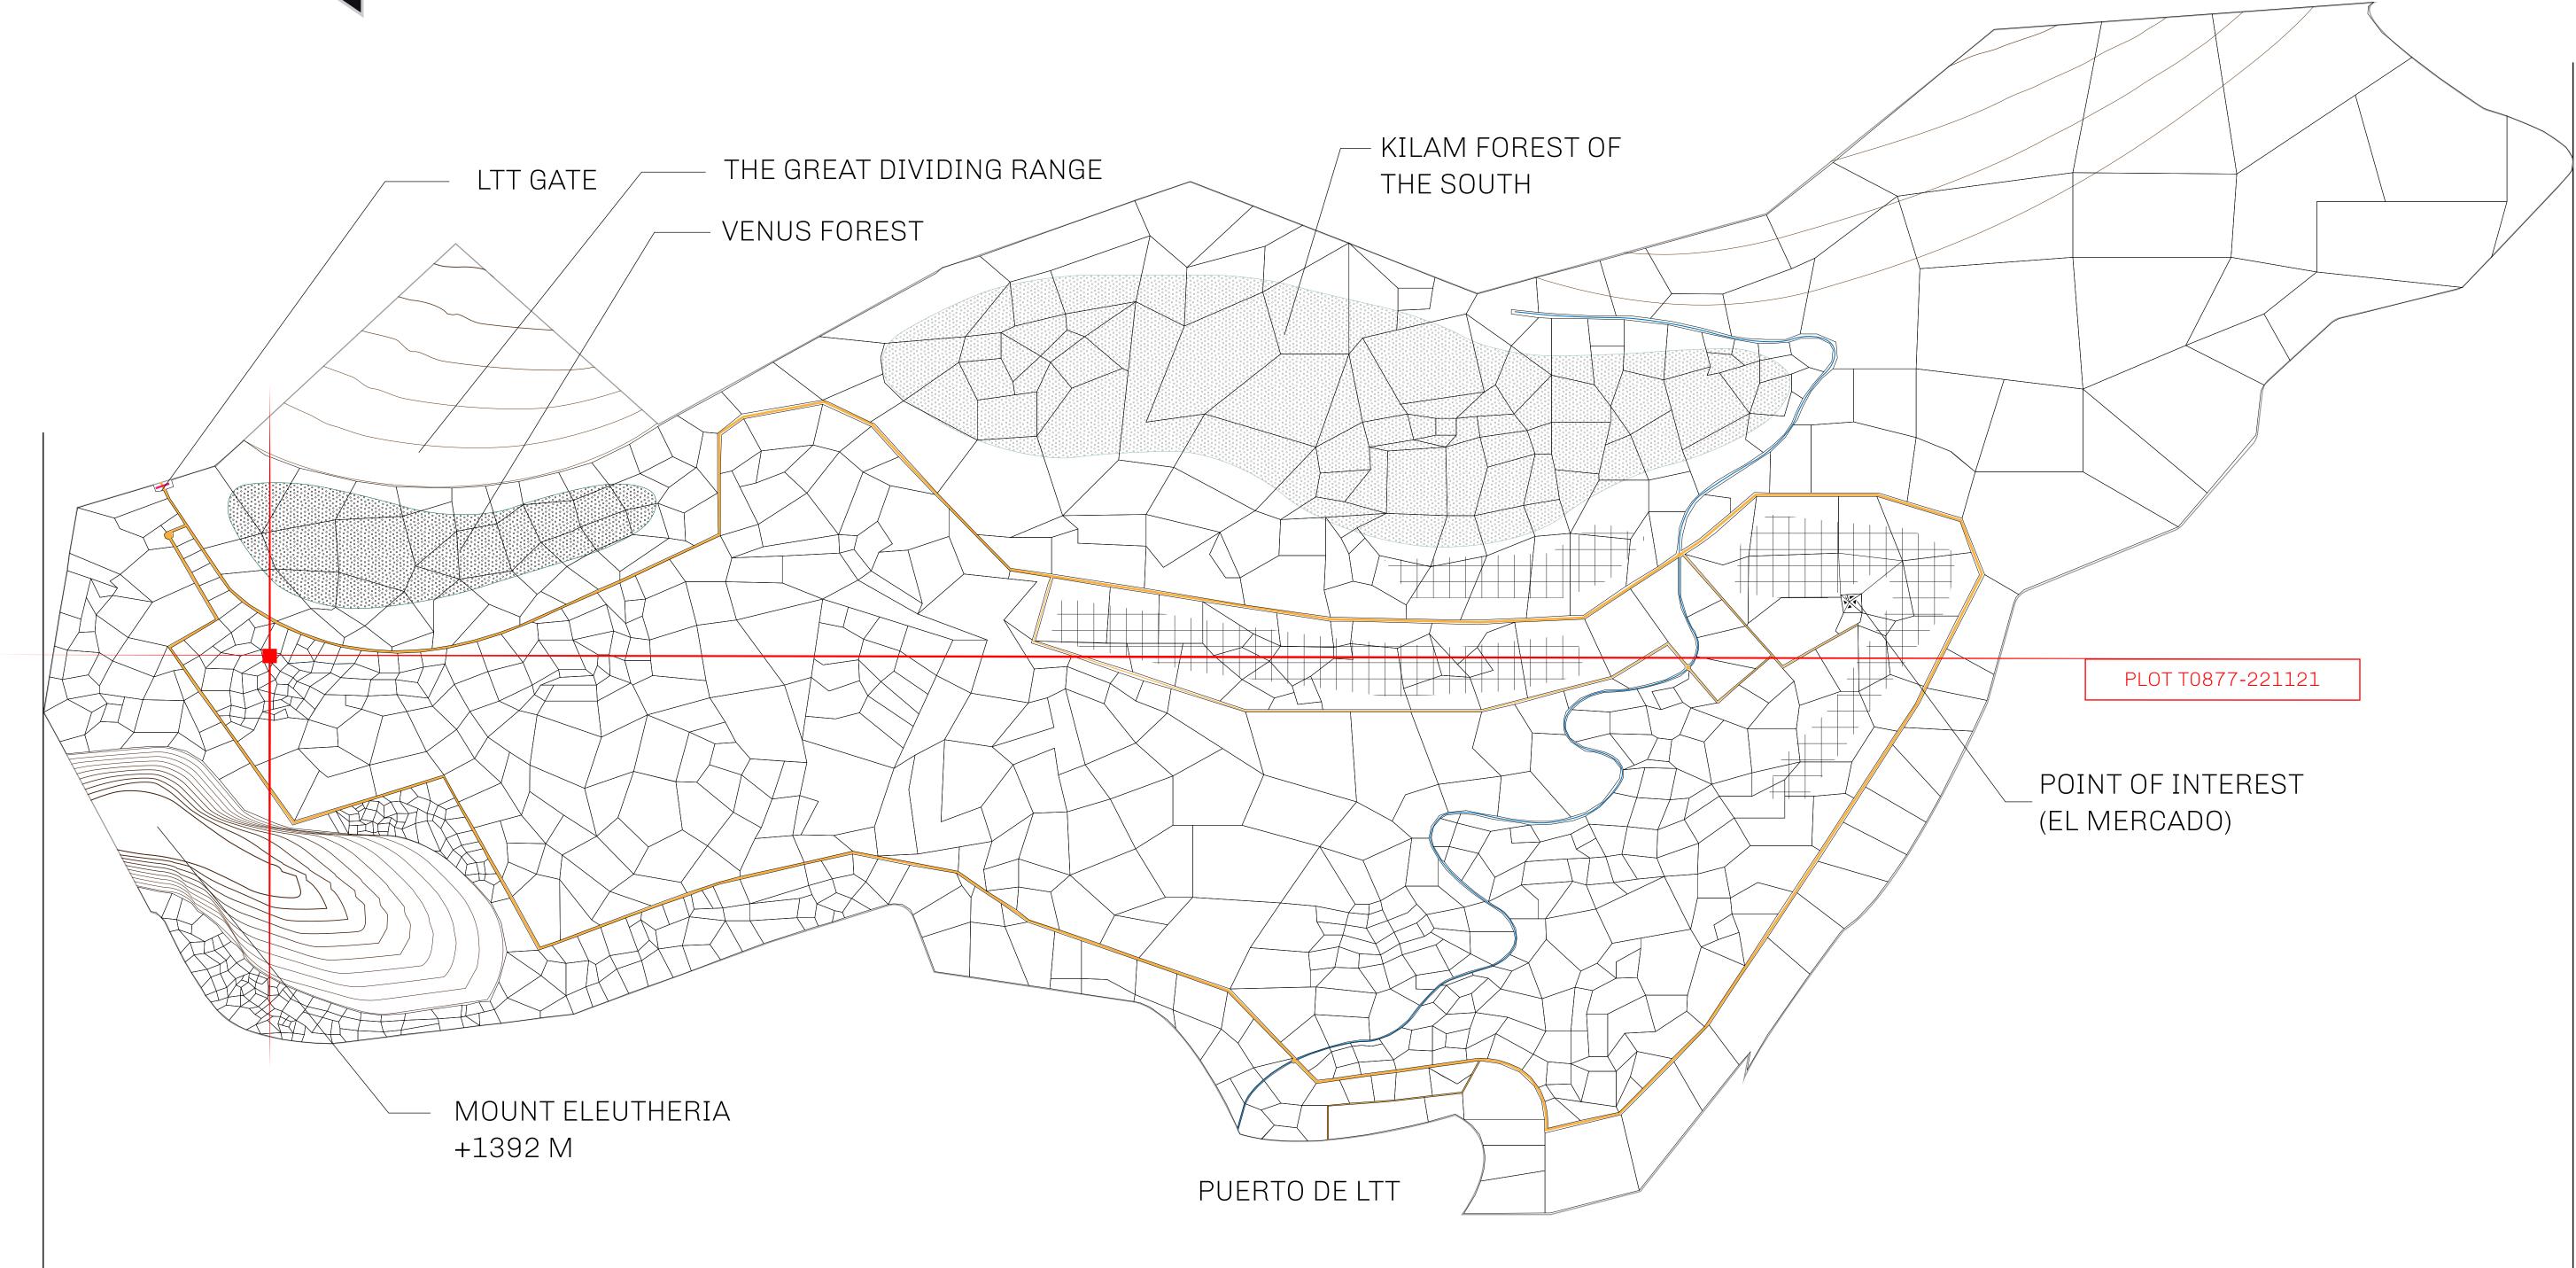

## THE SPANISH ARMADA

The most flamboyant of all of the states, this Spanish-speaking territory houses a clash of cultures. From the LTT trades in the El Mercado district to the solicitations for invites to the Great Empire, and even the traveling Caravans, it is a transient place; people are always on the move on the way to the Great Empire or a trek through the Dividing Range to the Royaume De Satoshi. Commerce uses derivations of LTT such as LTTE, LTTB, and LTTC.

### GEOGRAPHY

COASTLINE BORDERS HIGHEST POINT LOWEST POINT PLOTS SCALE

193.03 KM (119.94 MILES) OCEAN, THE GREAT EMPIRE MT ELEUTHERIA +1392 M PUERTO DE LTT O M 1045 1:50000

73.54 KM

# PLOT T0877 BOUNDARY: 1.53 KM