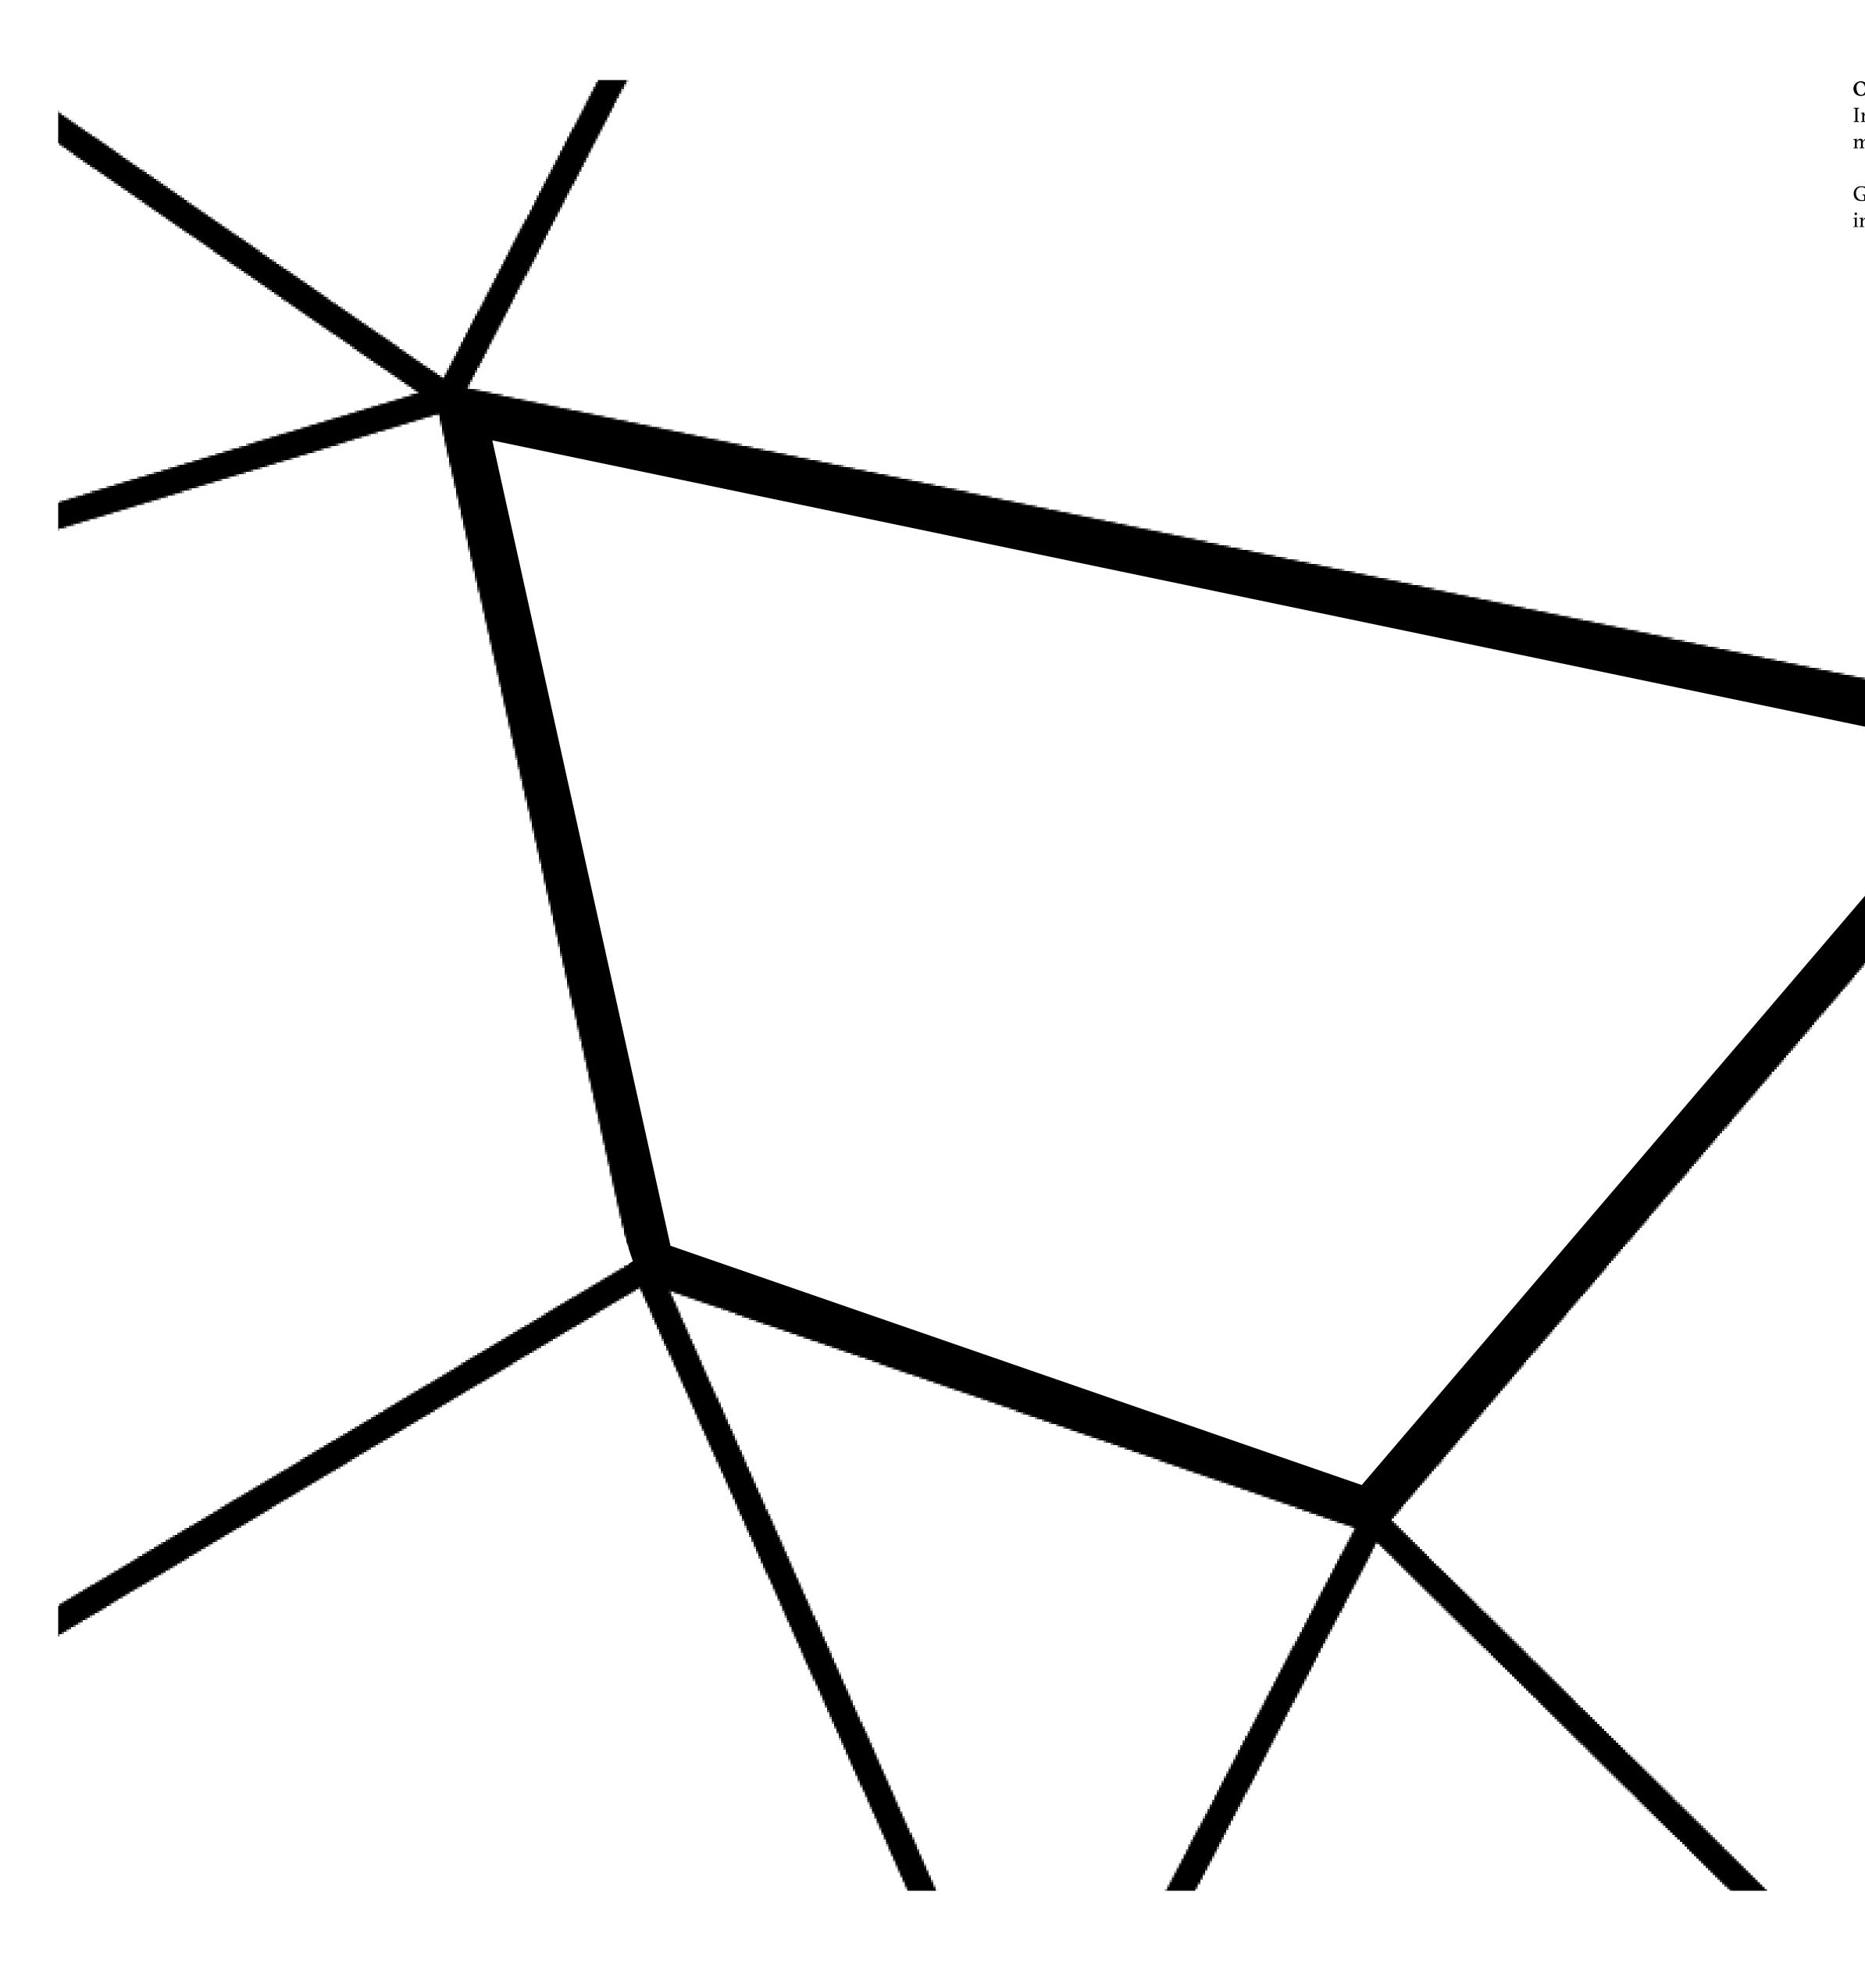

# PLOT T0877 BOUNDARY: 1.53 KM

# mmm A LOOTVERSE لممممم PLOT T08

**OFFICIAL PERSPECTIVE SHEET FOR FILING** Indicate vantage point for each drawing. Copy and mark each sheet required prior to filing.

Guide - Vantage point should be indicated as shown in the diagram: