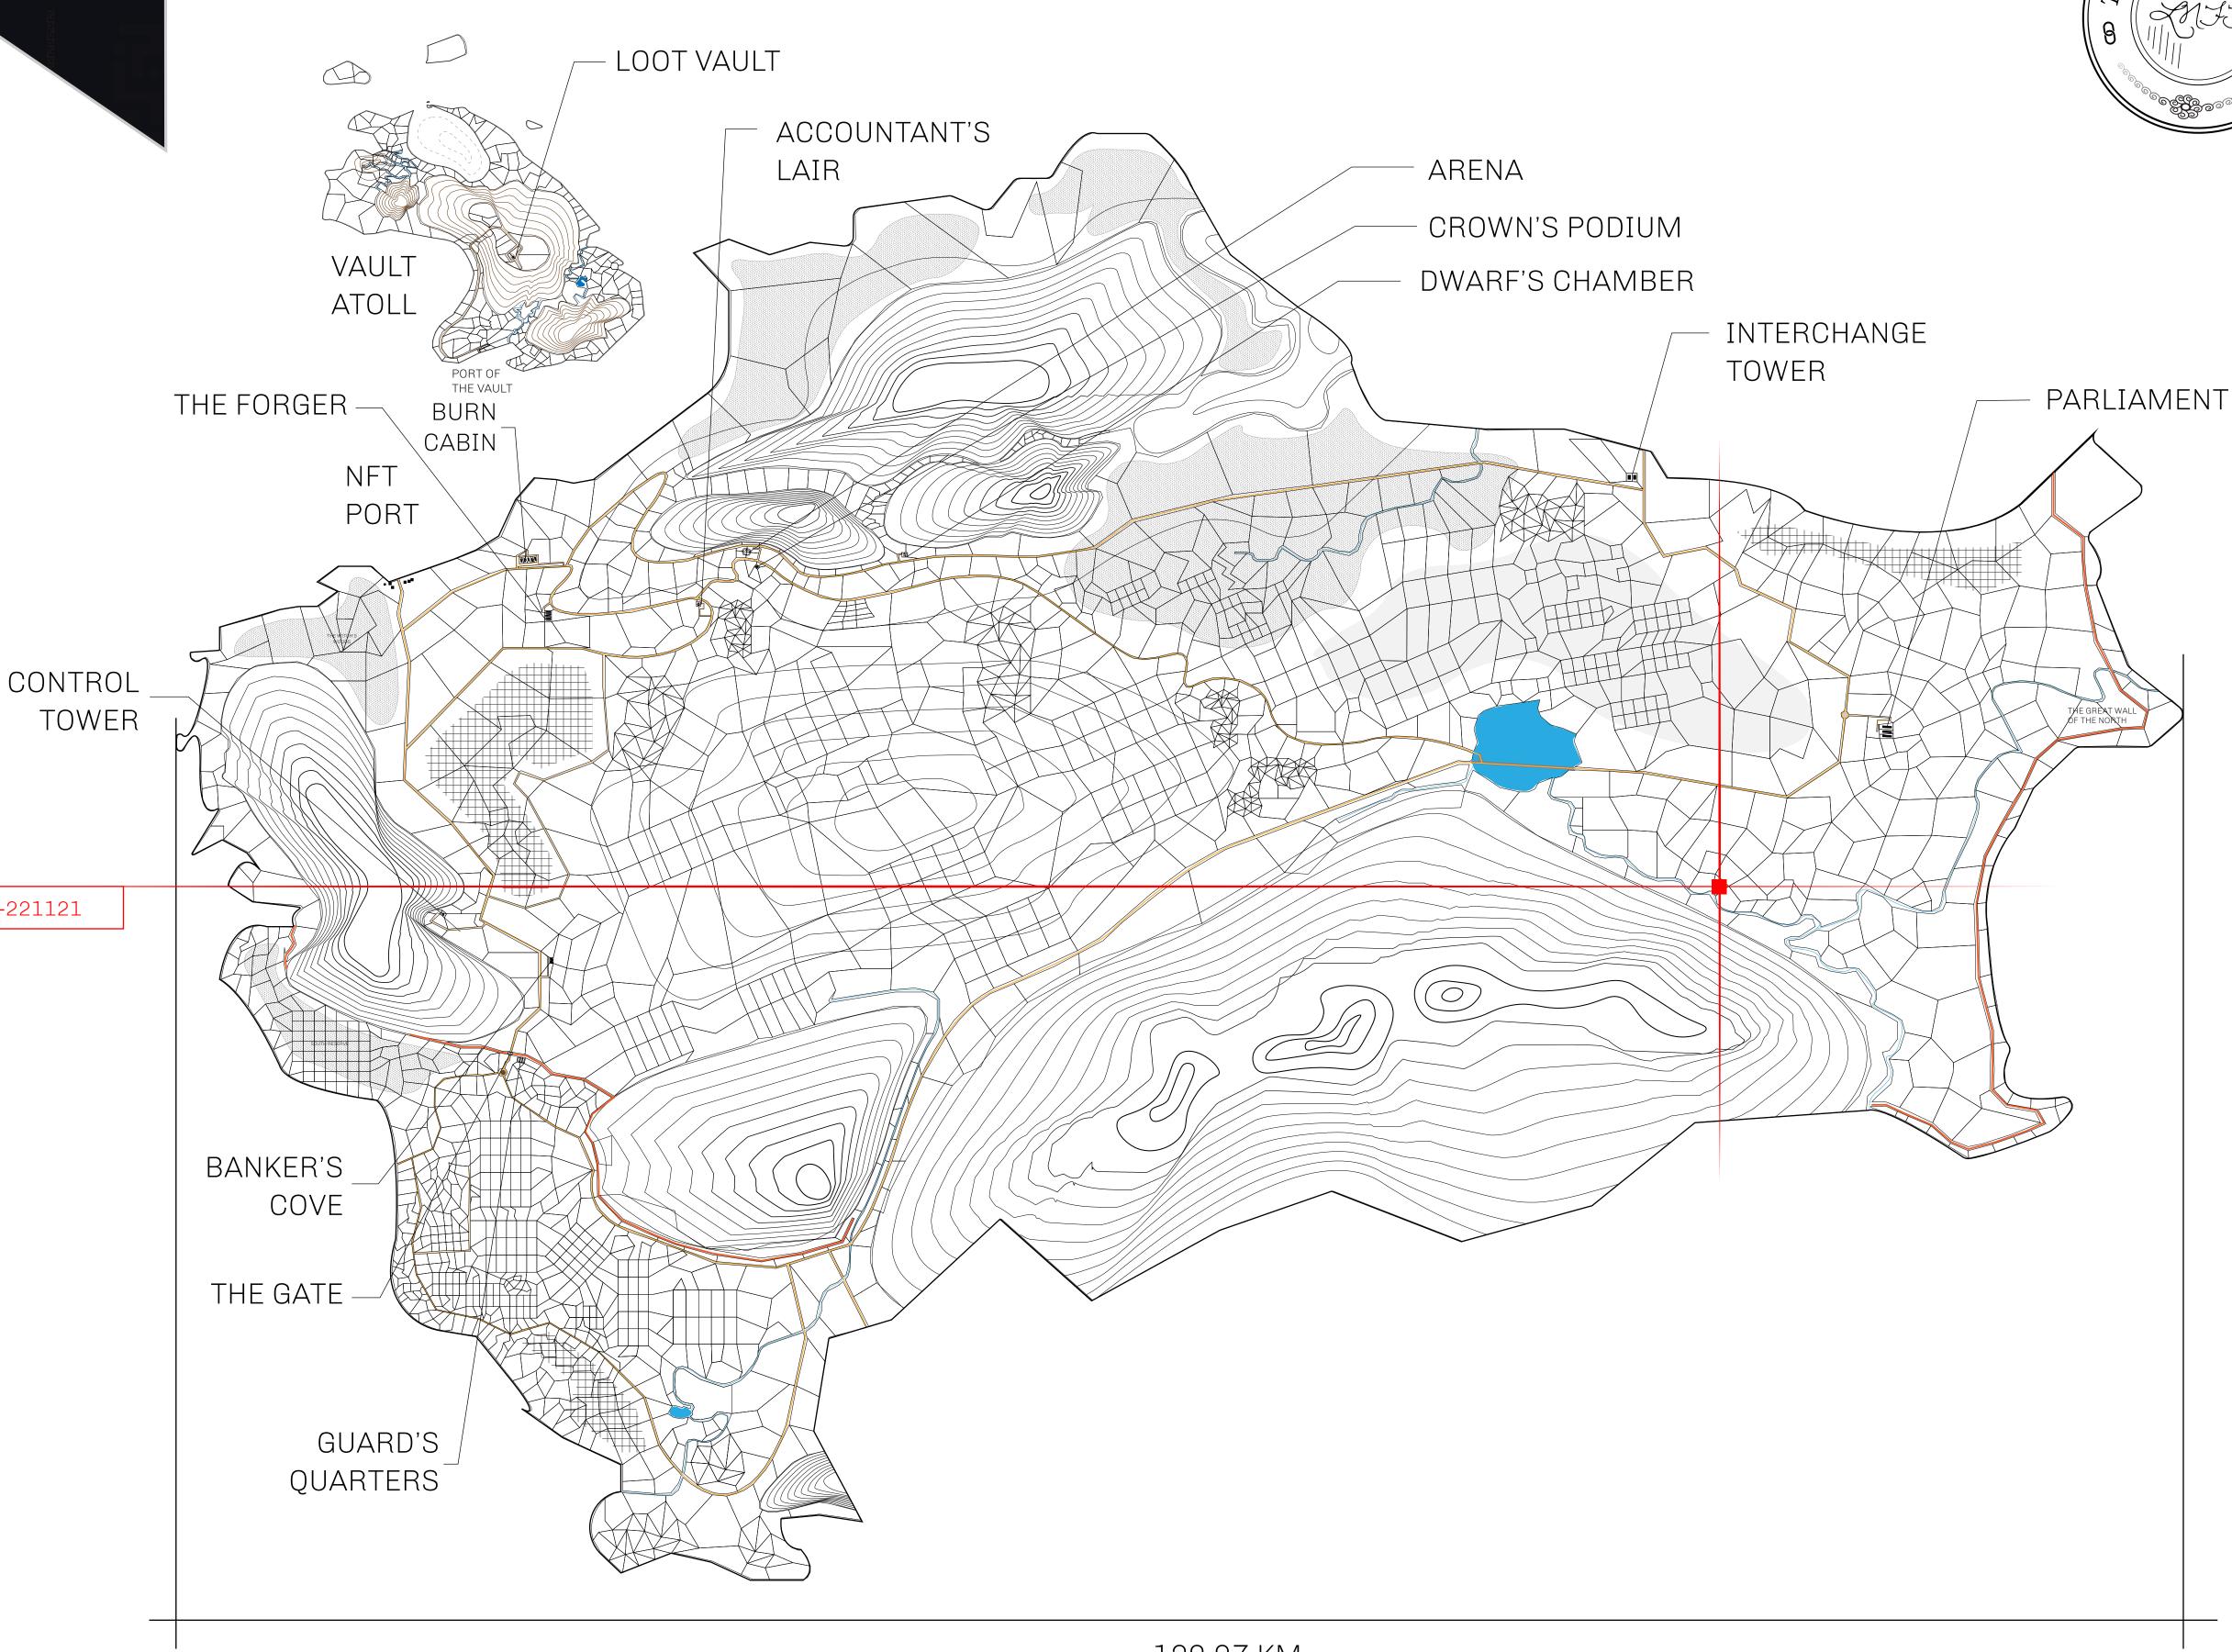

## HER MAJESTY'S GATED WORLD

As an economic and ruling powerhouse, the Great Empire controls the issuance and trade of BUN, LTT, and USDC reward credits. Decisions by its sitting parliamentarians affect Loot NFT World. Following the last war, border controls are tight and only invitees can enter. Each Sunday, all eyes focus on the Arena and the Crown's Podium, where battle-bidding auctions rage. The battle pit is not for the fainthearted and strategy plays a crucial role in winning.

## **GEOGRAPHY**

COASTLINE 462.64 KM (287.47 MILES)

BORDERS OCEAN, ROYAUME DE SATOSHI, X BY SL & TERRITORIO LTT ST

HIGHEST POINT MOUNT ARES +8120 M

LOWEST POINT NFT PORT 0 M

PLOTS 2284 SCALE 1:50000

## H.M. LNFT Land Registry

0000 00110

TITLE NUMBER

L0202-221121

ADMINISTRATIVE AREA

THE GREAT EMPIRE

ISSUED 22 November 2021

SCALE 1/50000