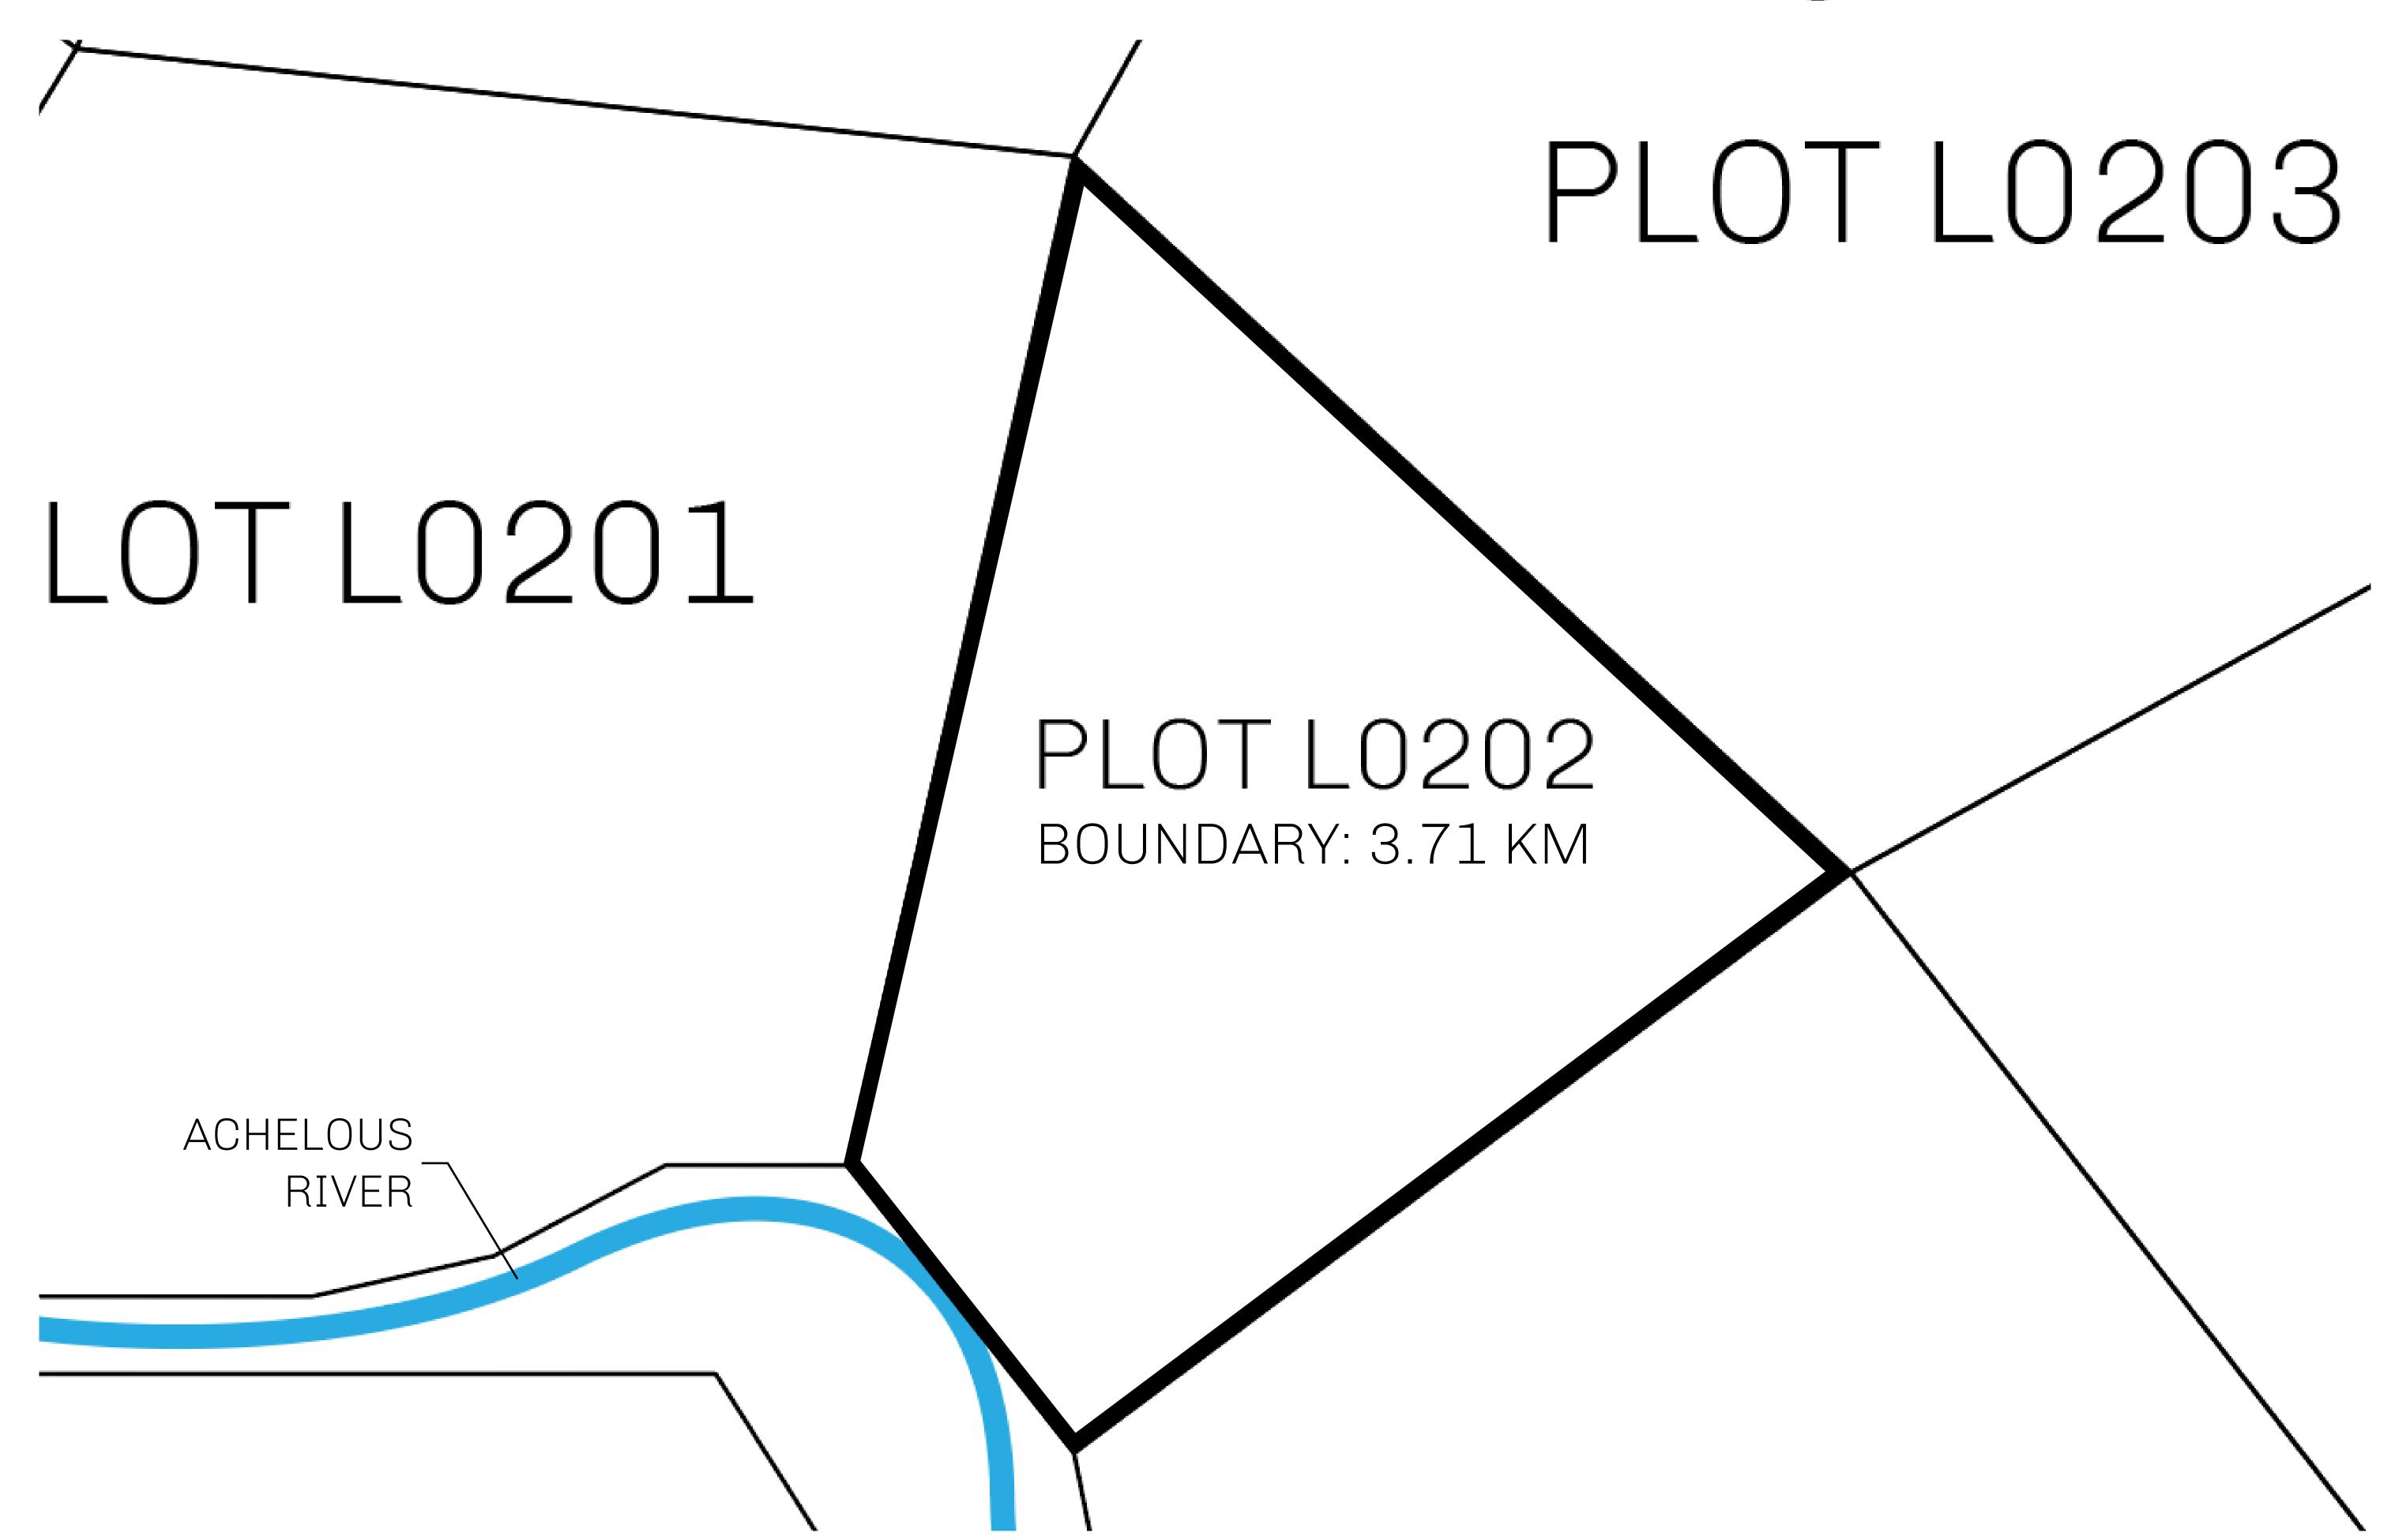

## LOOT NFT WORLD

PLOT L0202-221121

## **GEOGRAPHY**

COASTLINE 462.64 KM (287.47 MILES)

BORDERS OCEAN, ROYAUME DE SATOSHI, X BY SL & TERRITORIO LTT ST

HIGHEST POINT MOUNT ARES +8120 M

LOWEST POINT NFT PORT 0 M

PLOTS 2284 SCALE 1:50000

## H.M. LNFT Land Registry

0000 00110

TITLE NUMBER

L0202-221121

ADMINISTRATIVE AREA

THE GREAT EMPIRE

ISSUED 22 November 2021

SCALE 1/50000