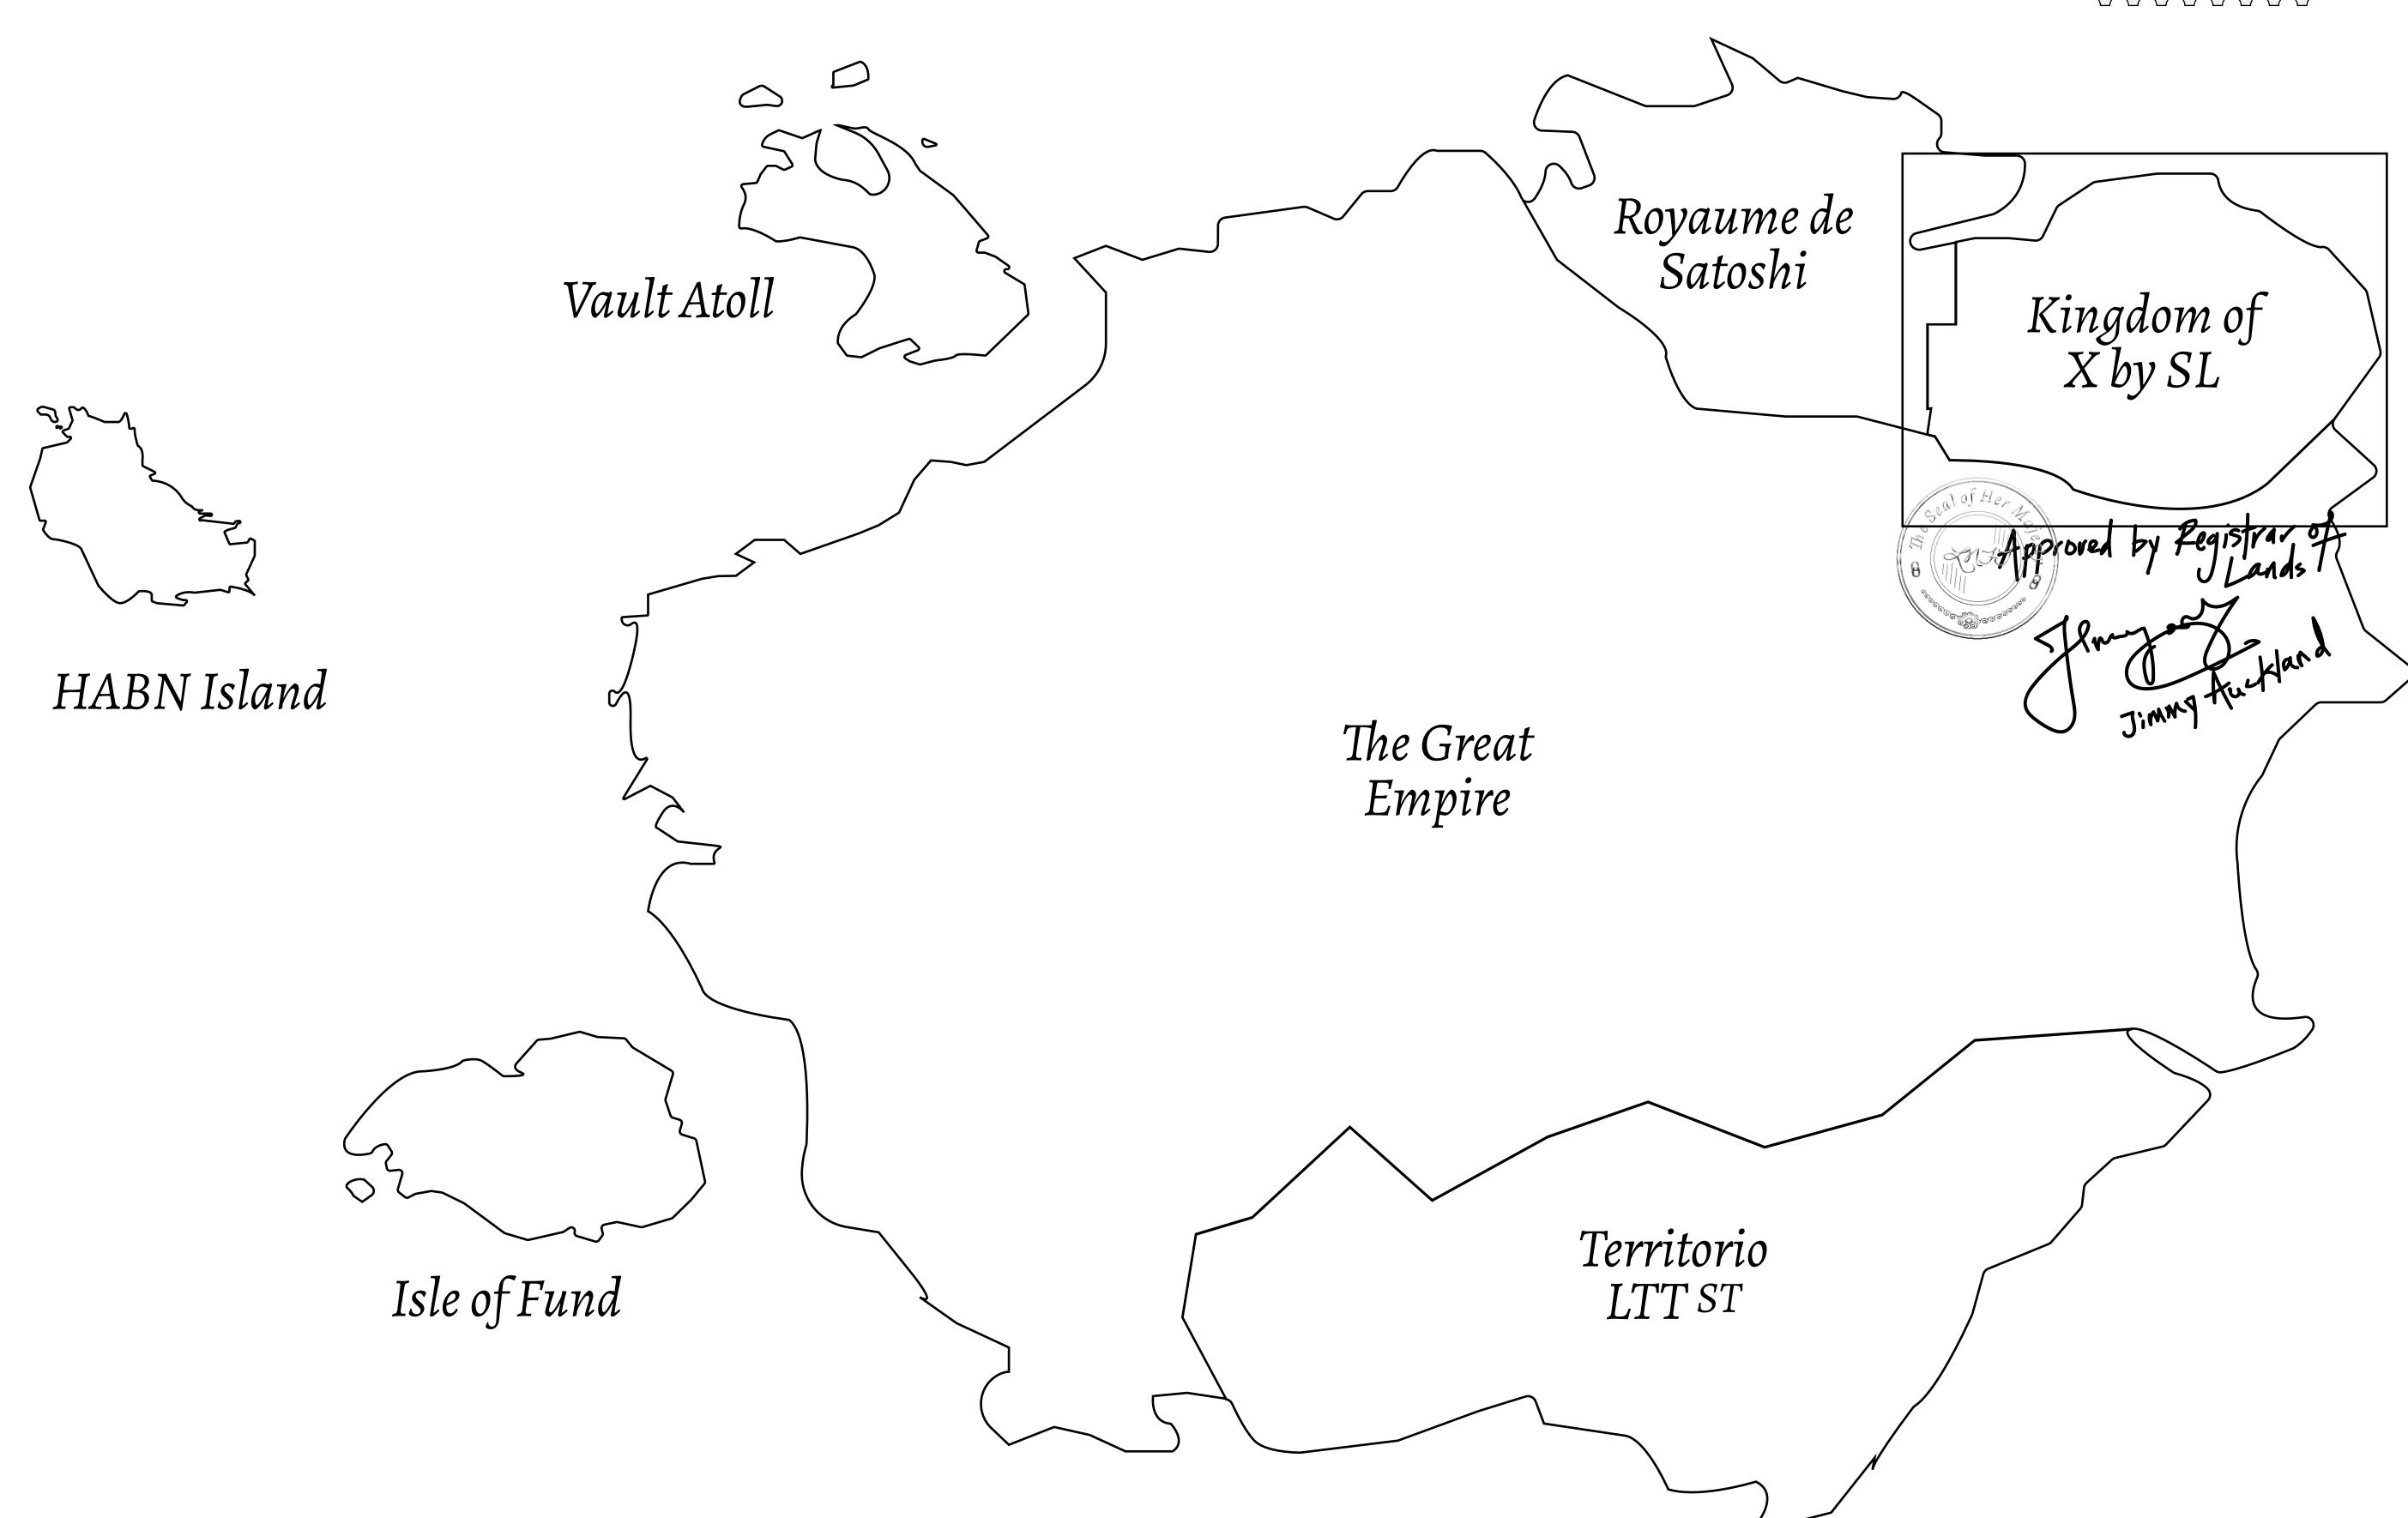

## THE ARISTOCRATS

The richest state in Loot NFT World. Special tablets are used to conduct high value auctions at galas and special events. The aristocrats donate 7% of their earnings to the Stakers, a special group of people, from the Great Empire. Ever since the marriage of the Sultan's daughter and the prince of X by SL, the Kingdom also donates 3% of its earnings to the Royaume De Satoshi.

## GEOGRAPHY

COASTLINE
BORDERS
HIGHEST POINT
LOWEST POINT
PLOTS
SCALE

93.89 KM (58.34 MILES)

OCEAN, THE GREAT EMPIRE, SL

PEAK HERMES +7899 M

PORT OF EXCLUSIVITY 0 M

549

1:50000

## H.M. LNFT Land Registry

TITLE NUMBER

KINGDOM OF X BY SL

ISSUED 22 November 2021

SCALE **1/50000** 

Type W-XBYSL: Share of 0.5% of all X by SL sales and Satoshi's Lounge re-sales based on number of NFT Stories minted (rewarded in LTT); Automatic invite to X by SL; Mint 4 NFT Stories