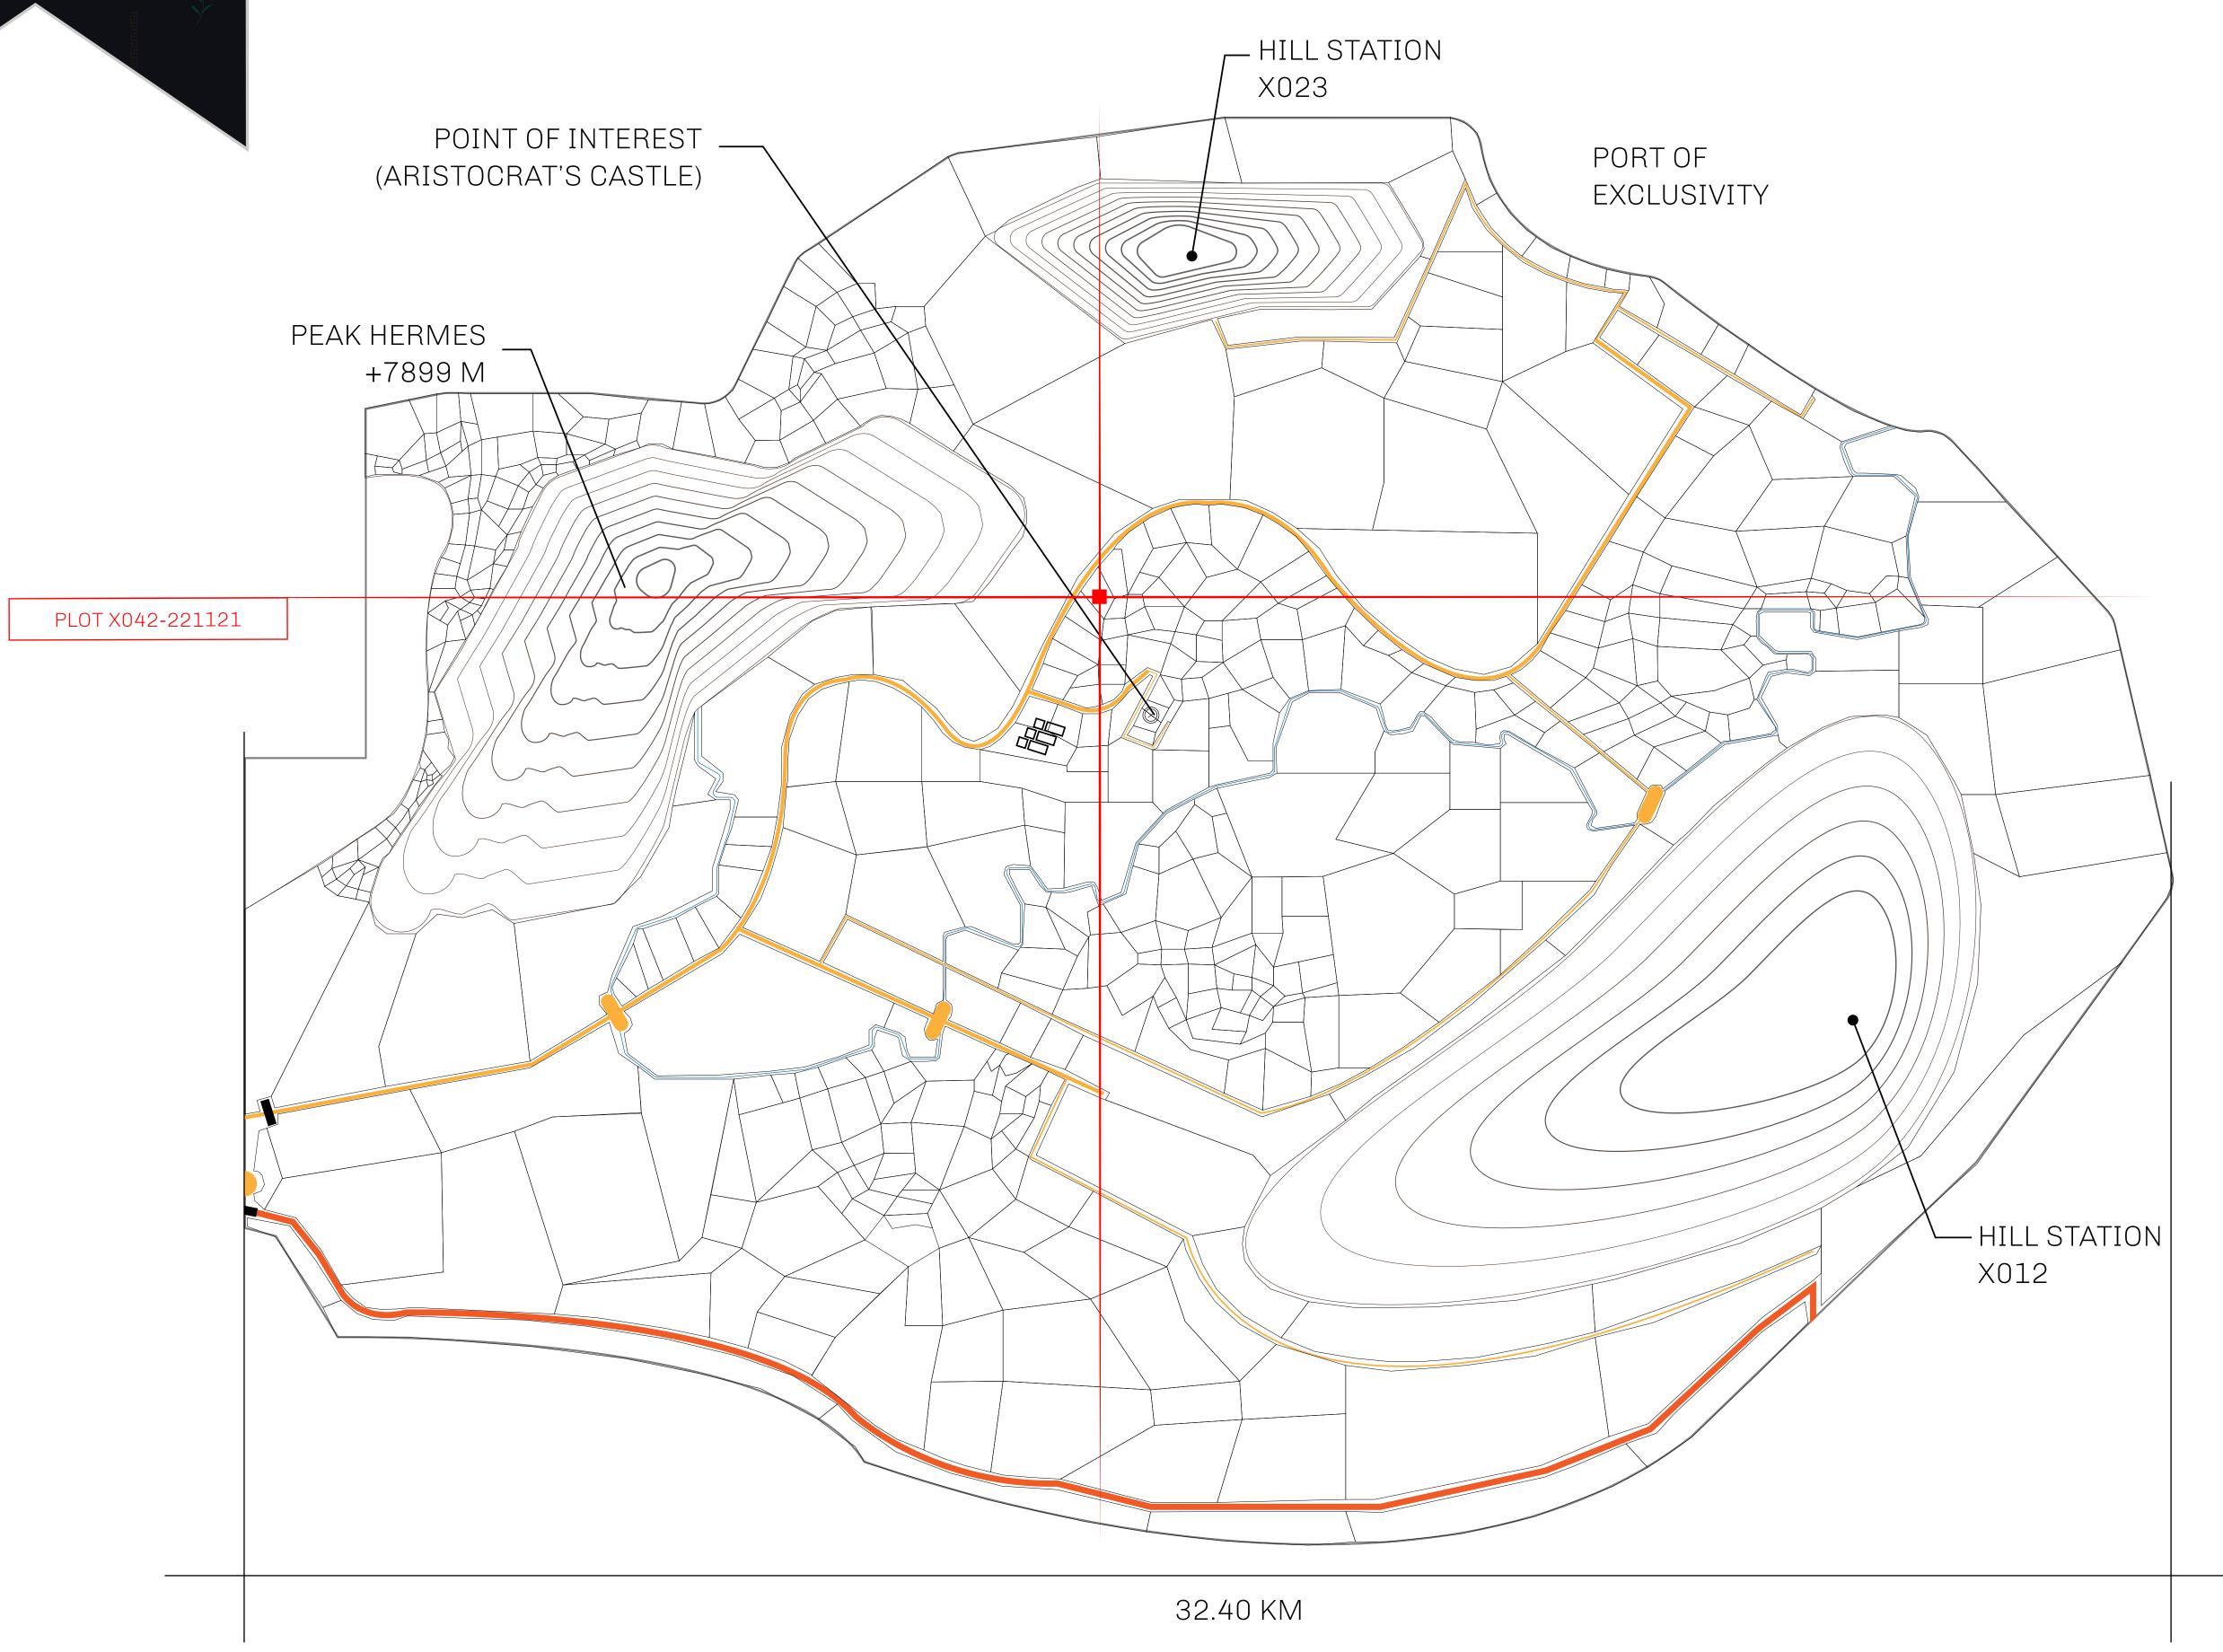

## GEOGRAPHY

COASTLINE
BORDERS
HIGHEST POINT
LOWEST POINT
PLOTS
SCALE

93.89 KM (58.34 MILES)

OCEAN, THE GREAT EMPIRE, SL

PEAK HERMES +7899 M

PORT OF EXCLUSIVITY 0 M

549

1:50000