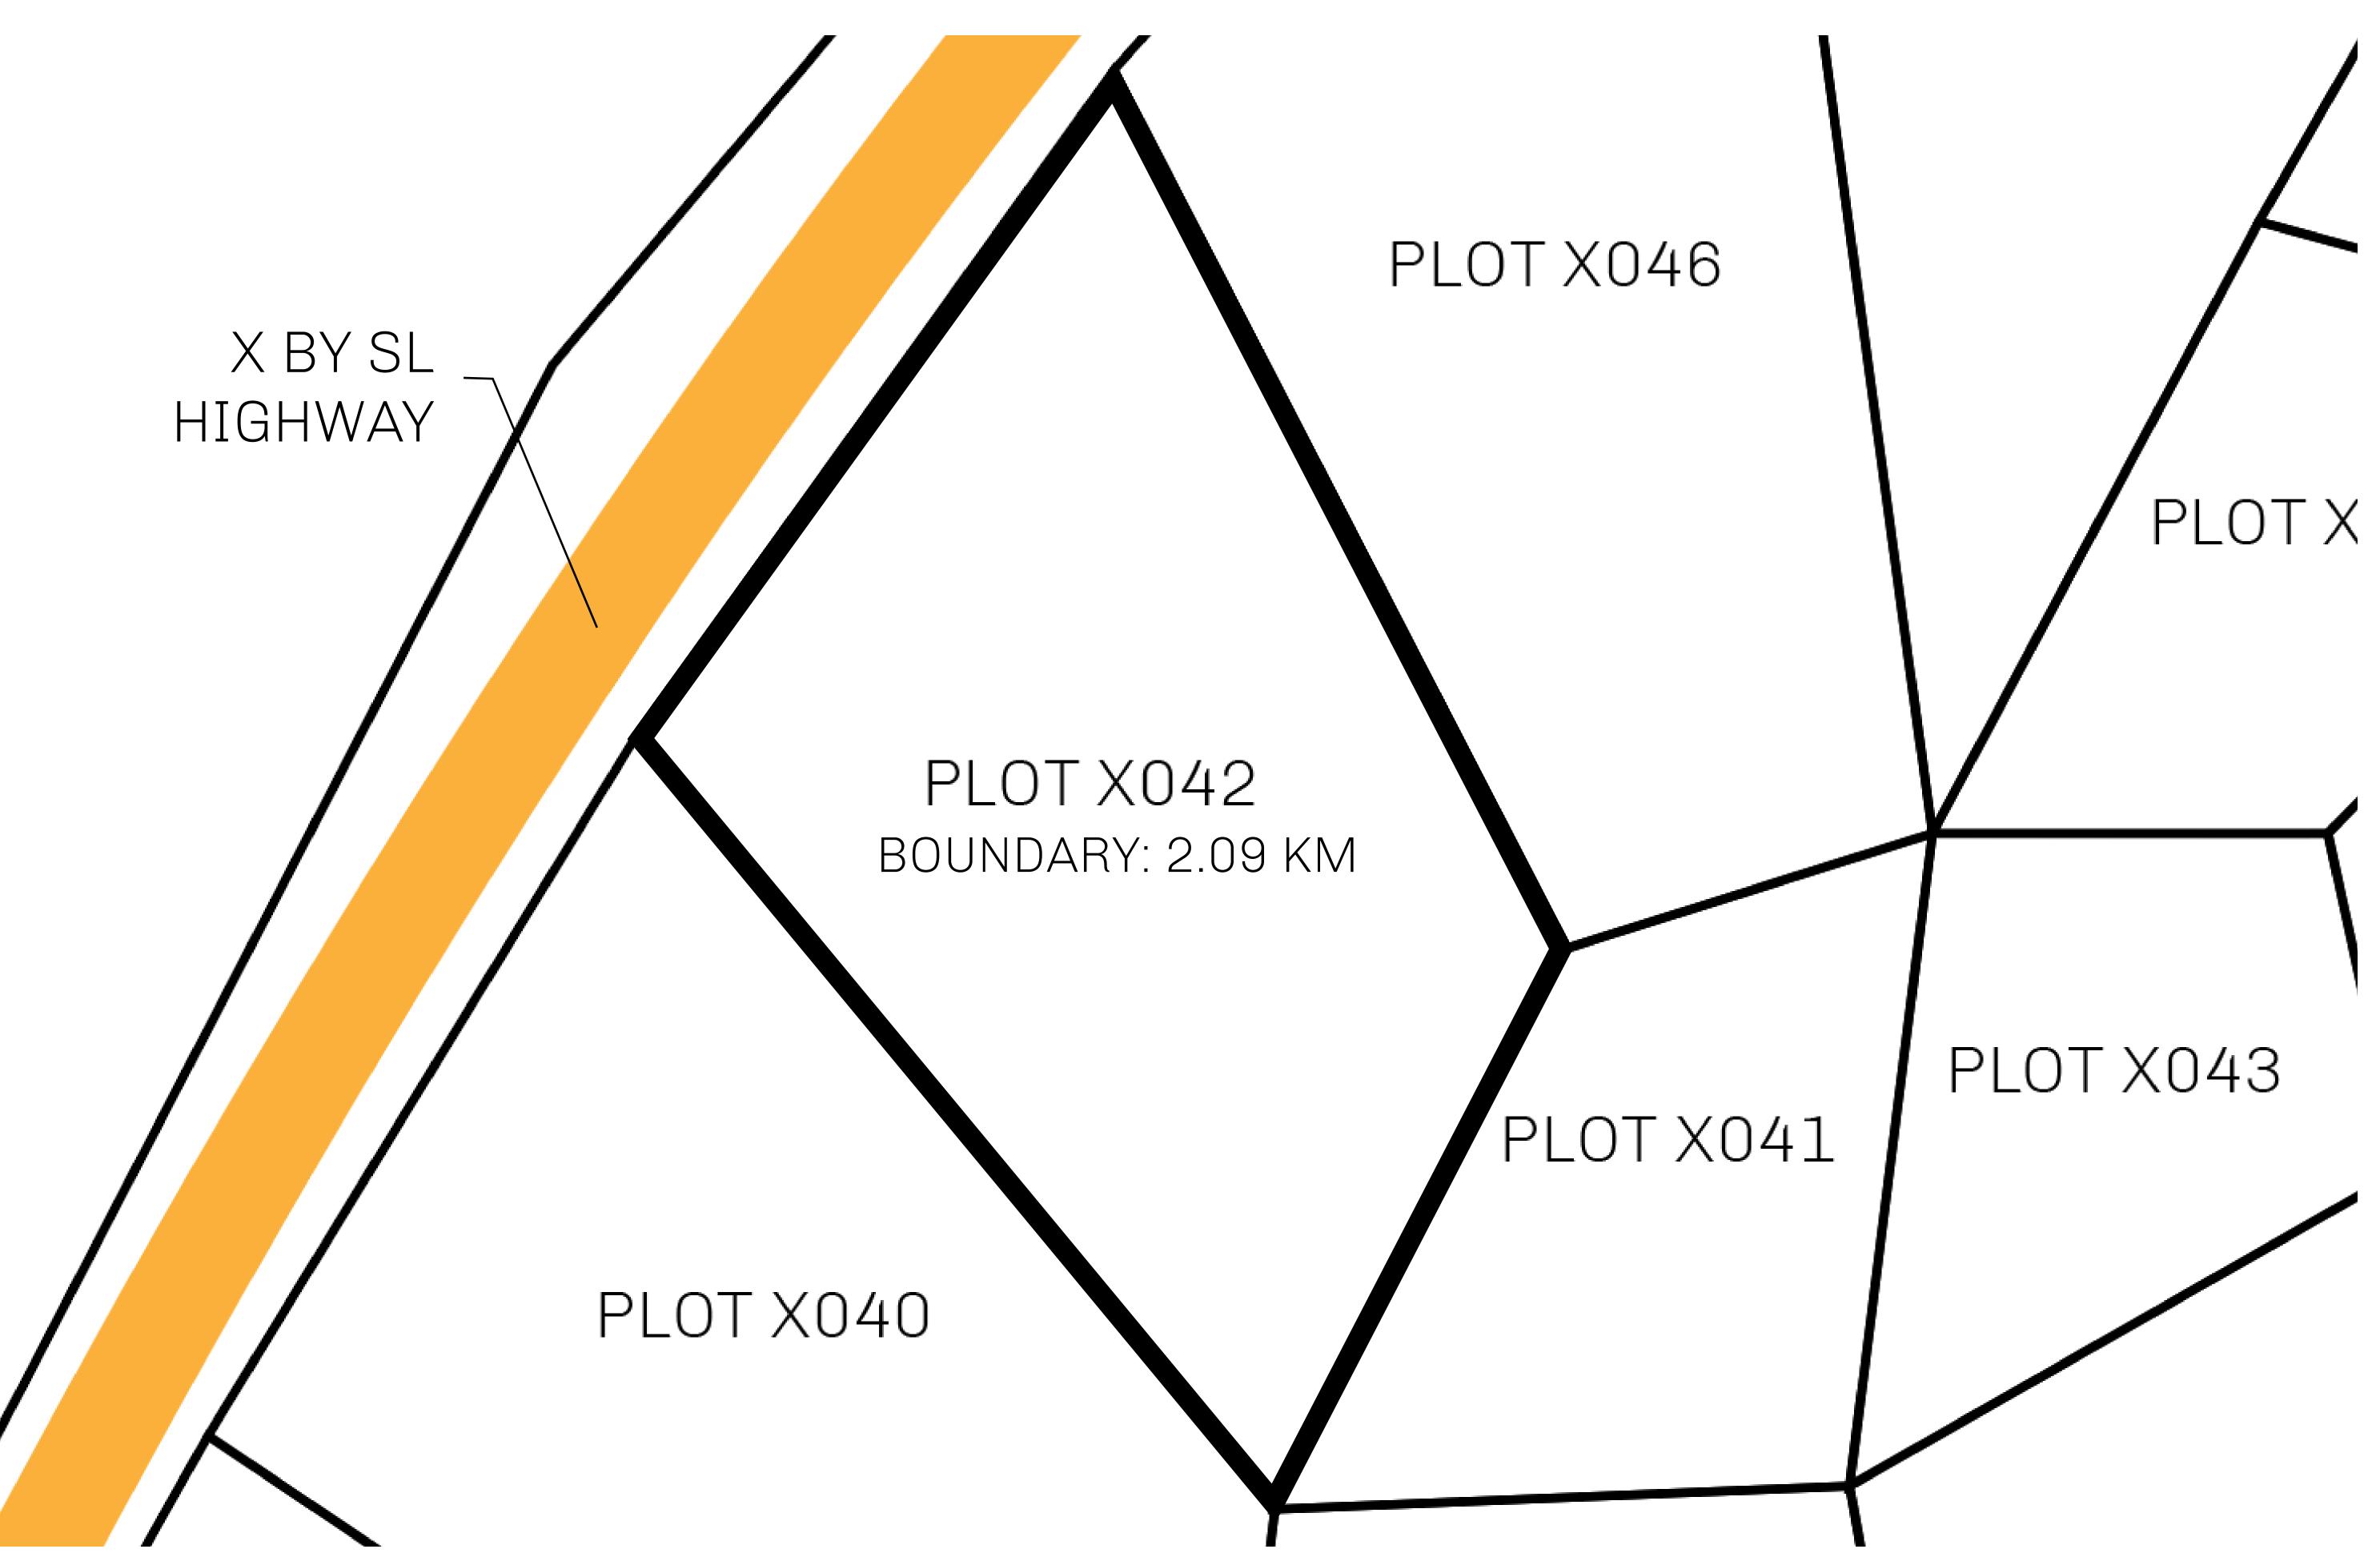

## GEOGRAPHY

COASTLINE
BORDERS
HIGHEST POINT
LOWEST POINT
PLOTS
SCALE

93.89 KM (58.34 MILES)

OCEAN, THE GREAT EMPIRE, SL

PEAK HERMES +7899 M

PORT OF EXCLUSIVITY 0 M

549

1:50000