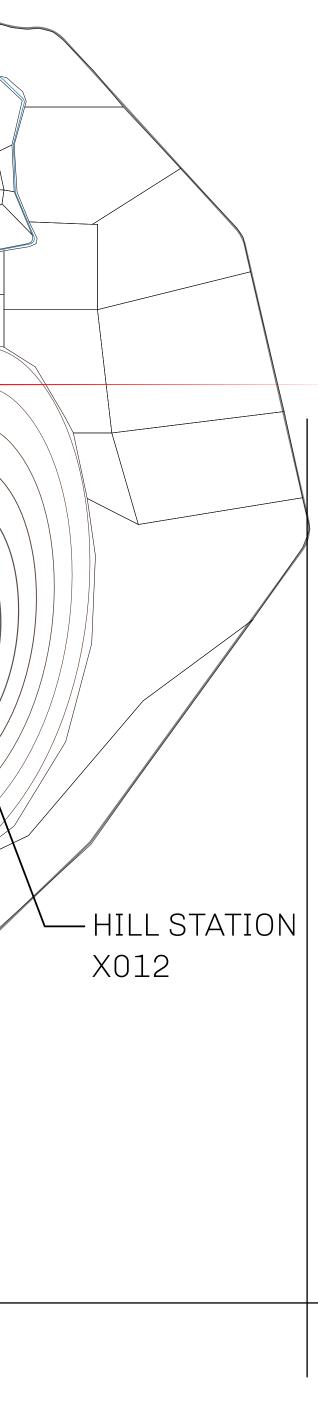

# LOOT NFT WORLD

HABN Island

 $\bigcirc$ 

Vault Atoll

Isle of Fund

The Great Empire

THE ARISTOCRATS GEOGRAPHY The richest state in Loot NFT World. Special tablets are used to COASTLINE 93.89 KM (58.34 MILES) conduct high value auctions at galas and special events. The BORDERS OCEAN, THE GREAT EMPIRE, SL aristocrats donate 7% of their earnings to the Stakers, a special HIGHEST POINT PEAK HERMES +7899 M group of people, from the Great Empire. Ever since the marriage LOWEST POINT PORT OF EXCLUSIVITY 0 M of the Sultan's daughter and the prince of X by SL, the Kingdom PLOTS 549 also donates 3% of its earnings to the Royaume De Satoshi. SCALE 1:50000 - HILL STATION X023 POINT OF INTEREST PORT OF (ARISTOCRAT'S CASTLE) EXCLUSIVITY +7899 M

## PLOT X020 BOUNDARY: 3.69 KM

#### PLOT X021