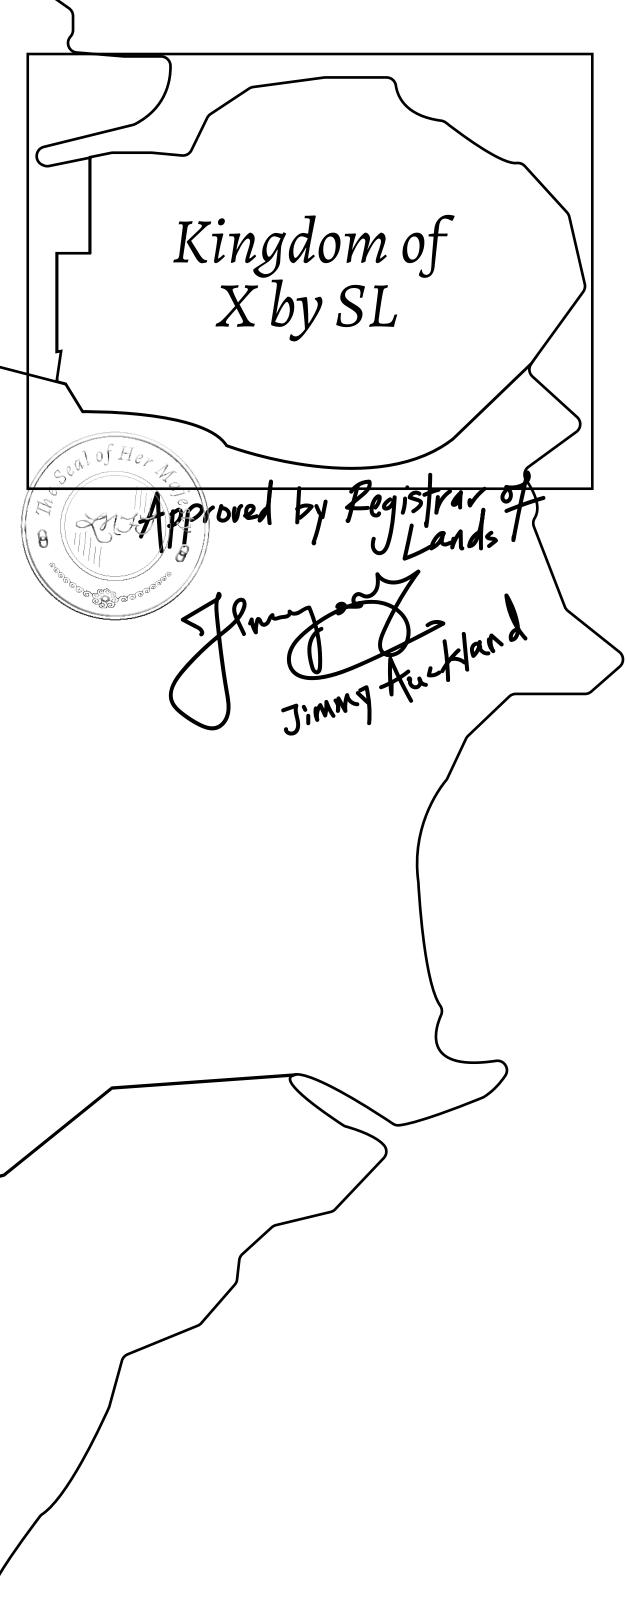

### H.M. LNFT Land Registry

ADMINISTRATIVE AREA

OWNER ENTITLEMENT

X BY SL

HIGHWAY

**KINGDOM OI** 

Type W-XBYSL: Share of 0.5% of all X by SL sales and Satoshi's Lounge re-sales based on number of NFT Stories minted (rewarded in LTT); Automatic invite to X by SL; Mint 4 NFT Stories

| y | TITLE NUMBER<br><b>X020-221121</b> |  |  |  |
|---|------------------------------------|--|--|--|
|   |                                    |  |  |  |