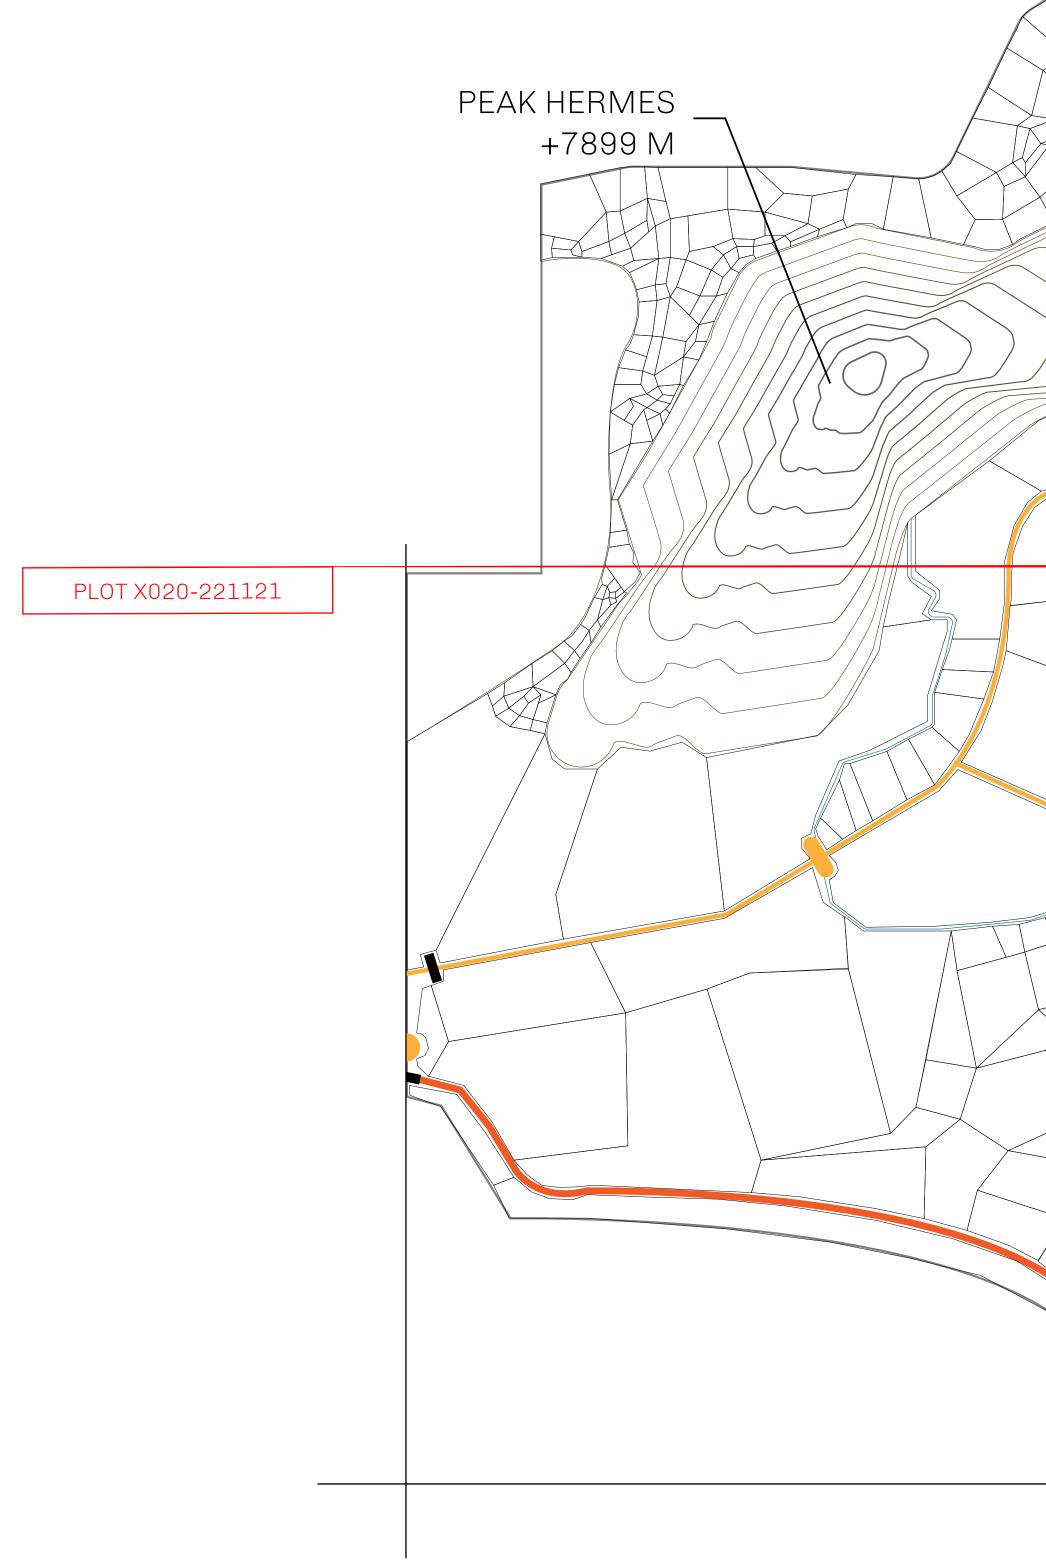

# LOOT NFT WORLD

HABN Island

 $\bigcirc$ 

Vault Atoll

Isle of Fund

The Great Empire

THE ARISTOCRATS GEOGRAPHY The richest state in Loot NFT World. Special tablets are used to COASTLINE 93.89 KM (58.34 MILES) conduct high value auctions at galas and special events. The BORDERS OCEAN, THE GREAT EMPIRE, SL aristocrats donate 7% of their earnings to the Stakers, a special HIGHEST POINT PEAK HERMES +7899 M group of people, from the Great Empire. Ever since the marriage LOWEST POINT PORT OF EXCLUSIVITY 0 M of the Sultan's daughter and the prince of X by SL, the Kingdom PLOTS 549 also donates 3% of its earnings to the Royaume De Satoshi. SCALE 1:50000 - HILL STATION X023 POINT OF INTEREST PORT OF (ARISTOCRAT'S CASTLE) EXCLUSIVITY +7899 M

| y | TITLE NUMBER<br><b>X020-221121</b> |  |  |  |
|---|------------------------------------|--|--|--|
|   |                                    |  |  |  |

## PLOT X020 BOUNDARY: 3.69 KM