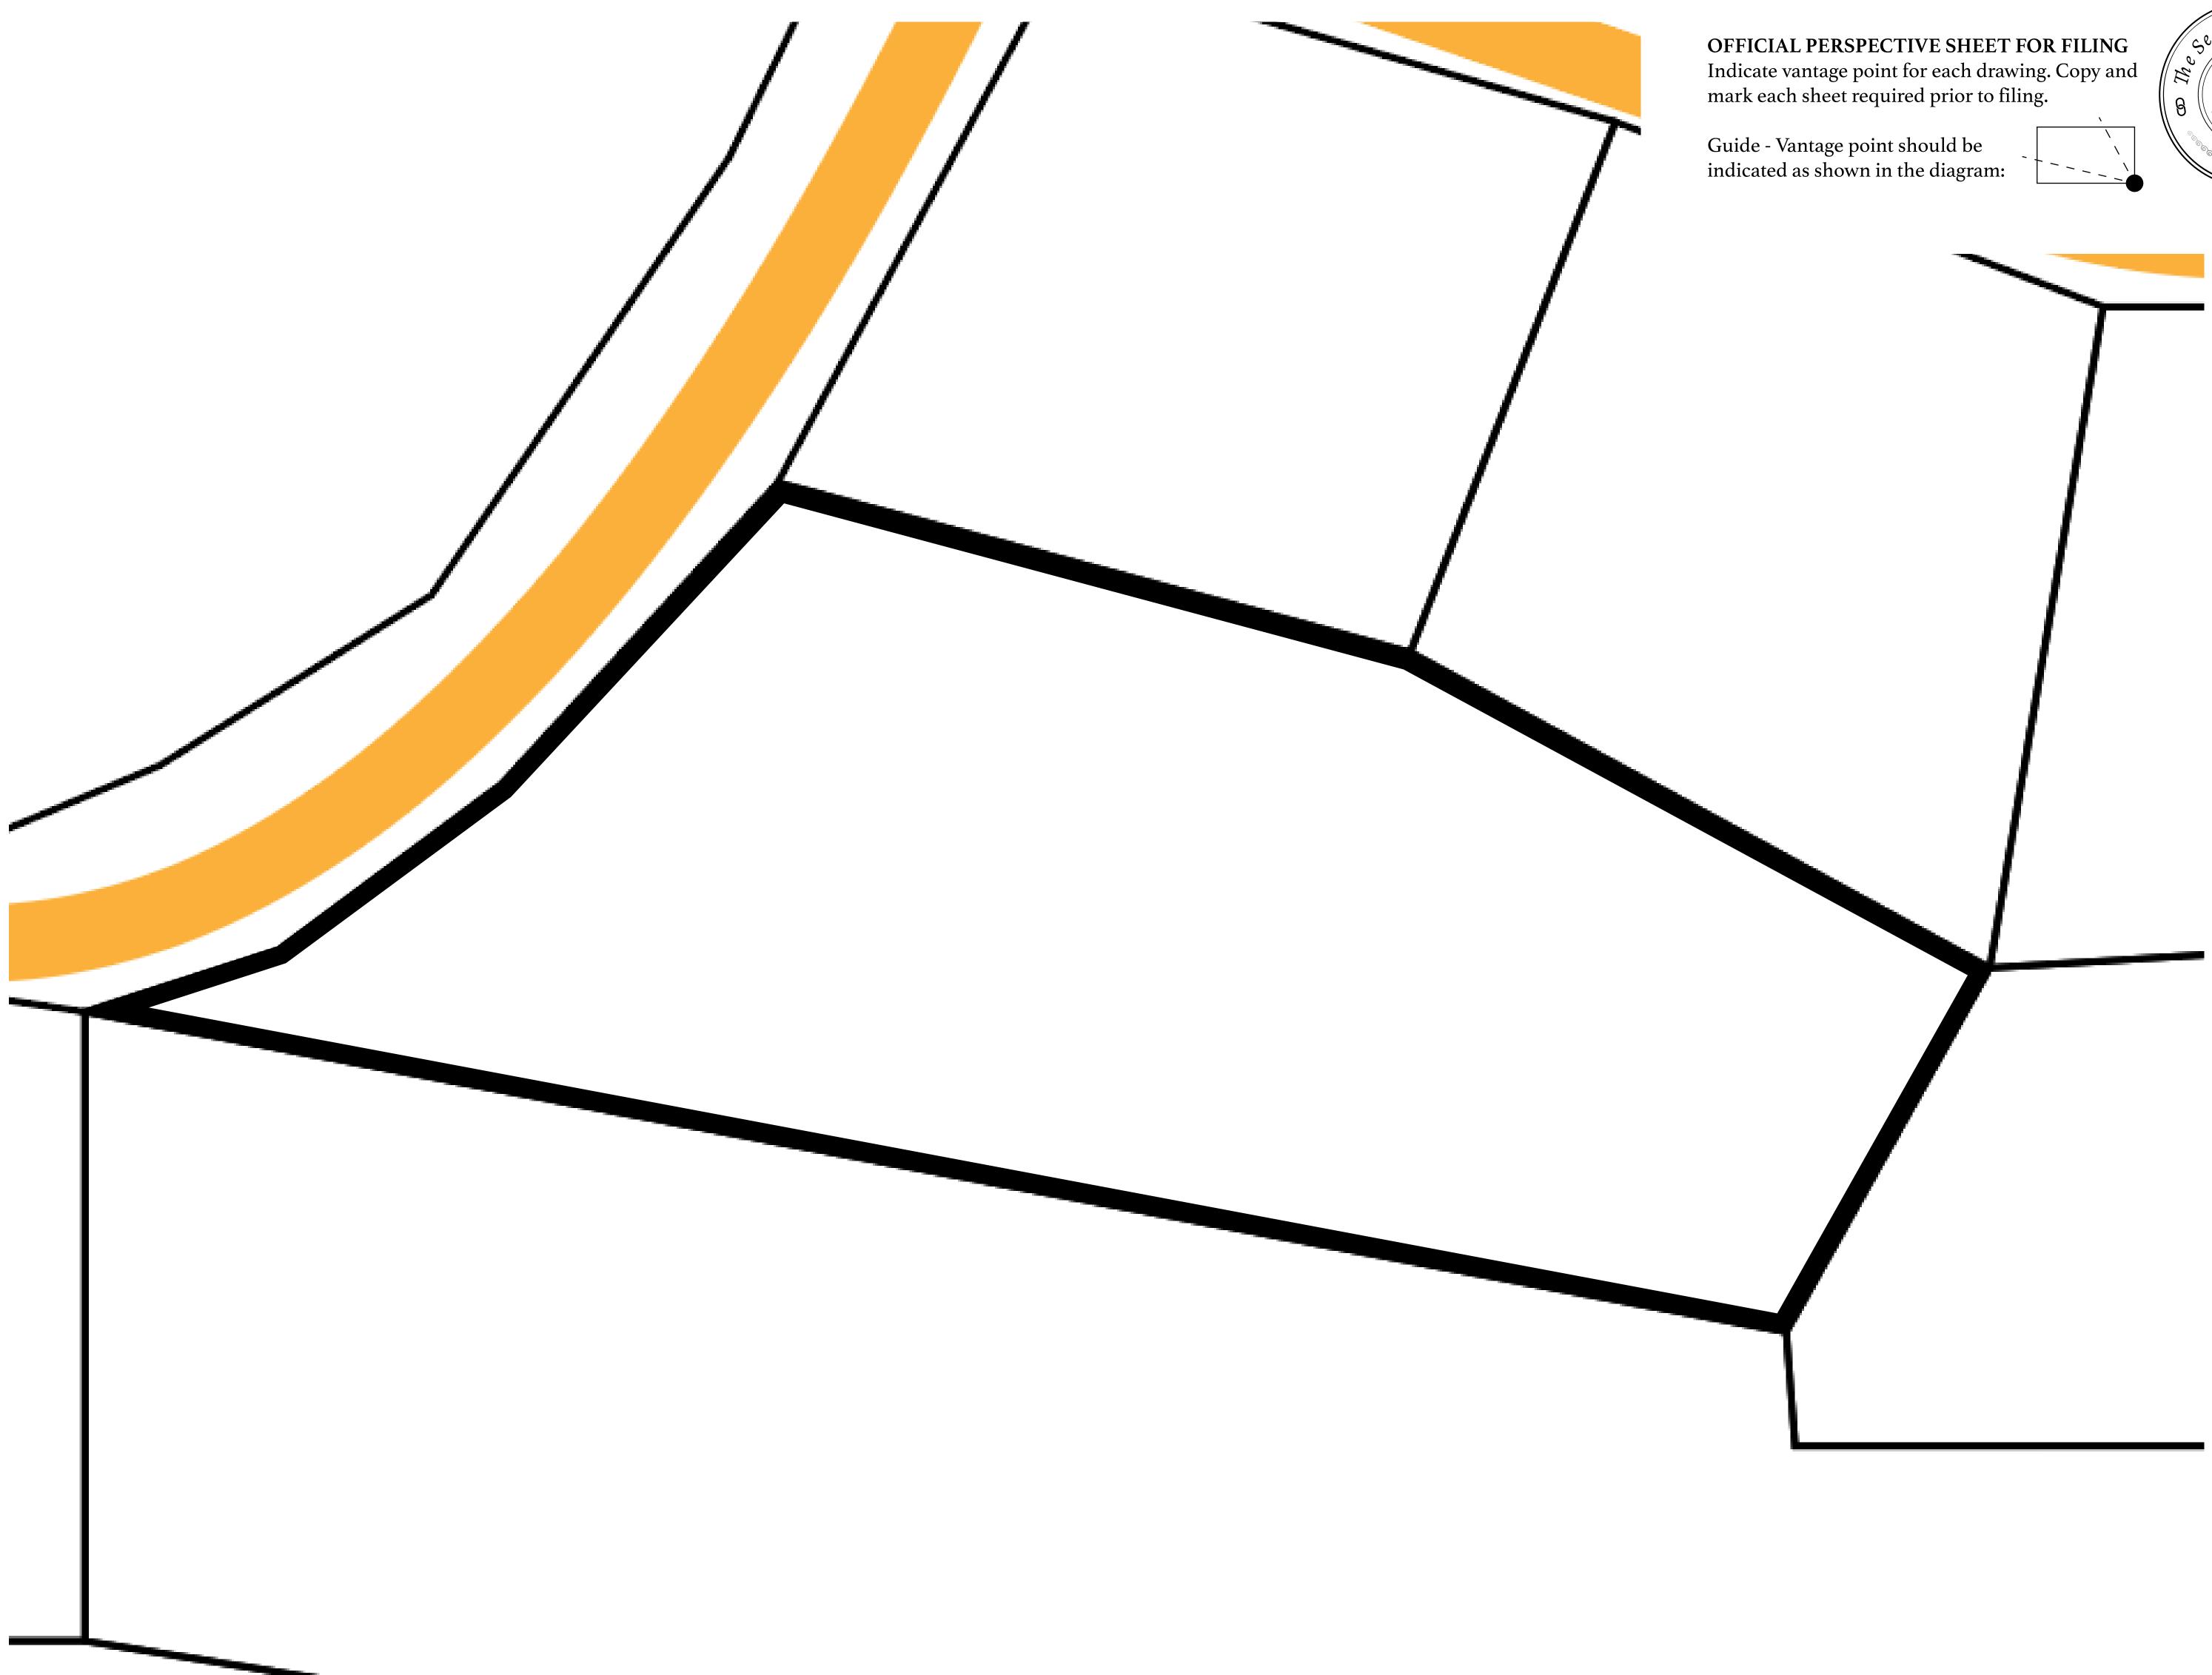

e the marriage LOWEST POINT PORT OF EXCLUSIVITY 0 M of the Sultan's daughter and the prince of X by SL, the Kingdom PLOTS 549 also donates 3% of its earnings to the Royaume De Satoshi. SCALE 1:50000 - HILL STATION X023 POINT OF INTEREST PORT OF (ARISTOCRAT'S CASTLE) EXCLUSIVITY +7899 M











### H.M. LNFT Land Registry

ADMINISTRATIVE AREA

OWNER ENTITLEMENT

X BY SL

HIGHWAY

**KINGDOM OI** 

Type W-XBYSL: Share of 0.5% of all X by SL sales and Satoshi's Lounge re-sales based on number of NFT Stories minted (rewarded in LTT); Automatic invite to X by SL; Mint 4 NFT Stories

| y | TITLE NUMBER<br><b>X020-221121</b> |  |  |  |
|---|------------------------------------|--|--|--|
|   |                                    |  |  |  |



## PLOT X020 BOUNDARY: 3.69 KM







#### PLOT X021