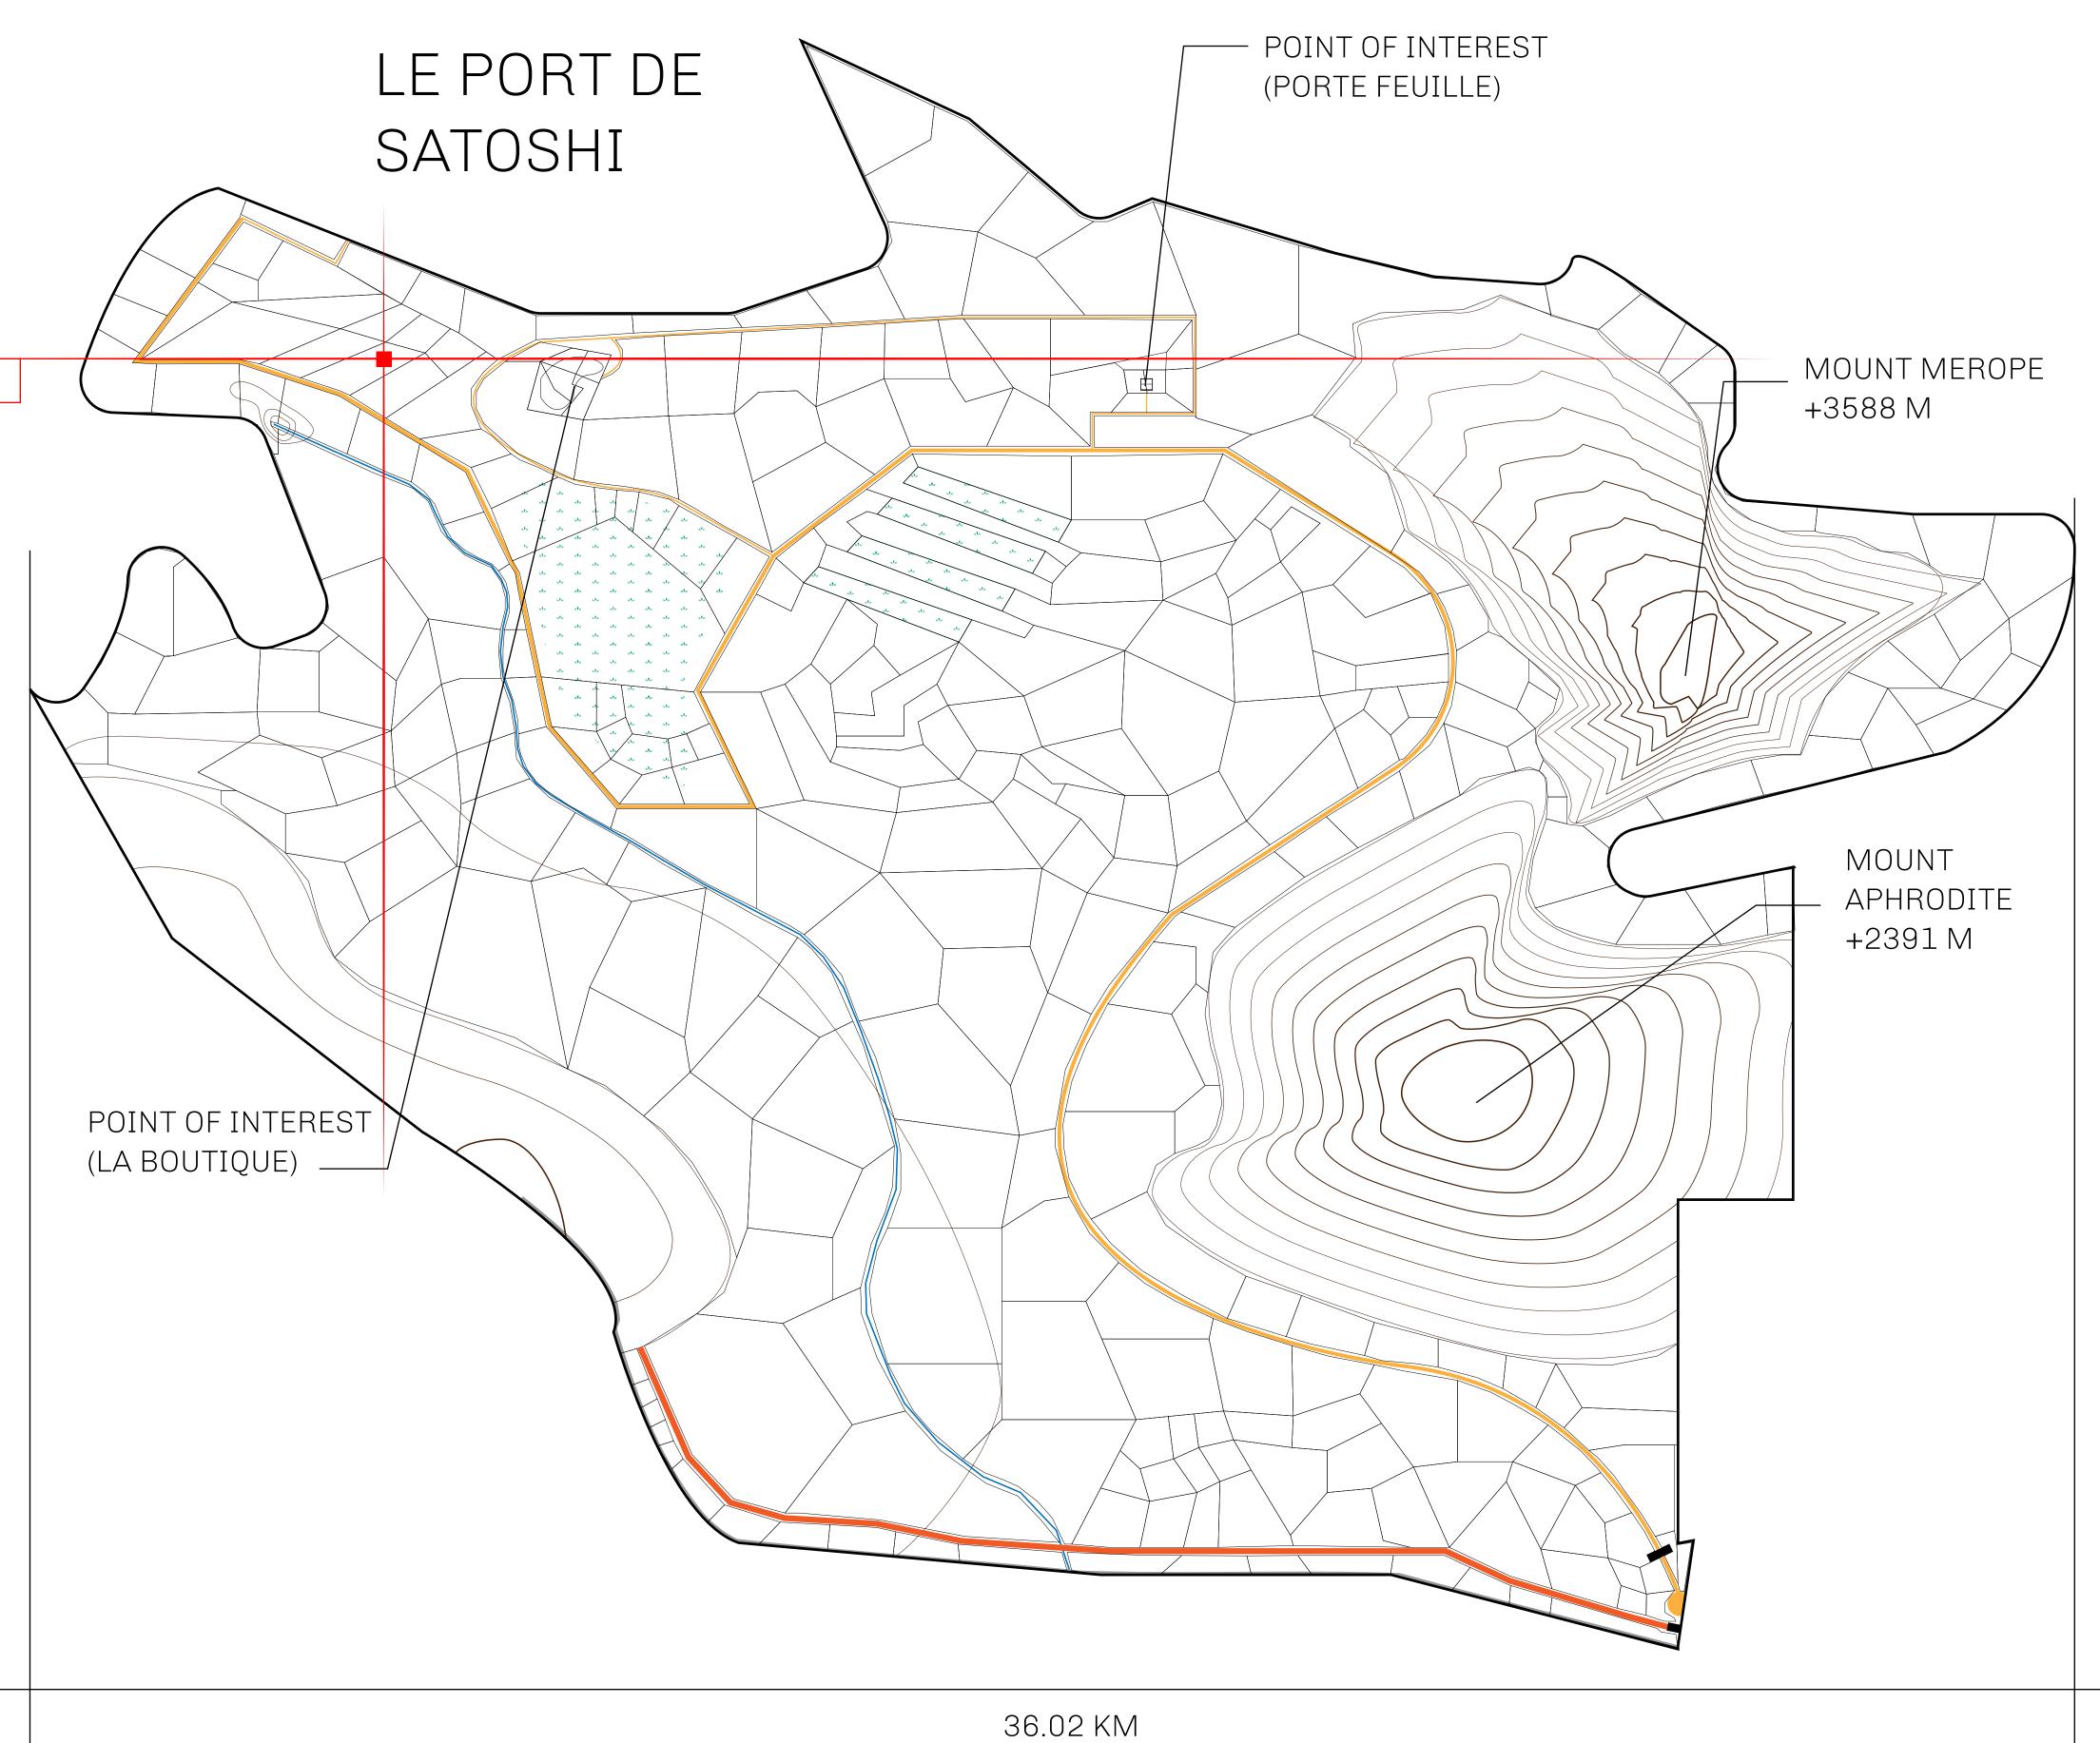

## GEOGRAPHY

COASTLINE 131 KM (81.40 MILES)

BORDERS OCEAN, THE GREAT EMPIRE, X BY SL

HIGHEST POINT MOUNT MEROPE +3588 M
LOWEST POINT THE PORT OF SATOSHI 0 M

PLOTS 331 SCALE 1:50000

## H.M. LNFT Land Registry

S055-221121

TITLE NUMBER

ADMINISTRATIVE AREA ROYAUME DE SATOSHI

ISSUED 22 November 2021

SCALE **1/50000** 

OWNER ENTITLEMENT

Type W-SL: Share of 1% of all LTT redeemed based on number of NFT Stories minted;