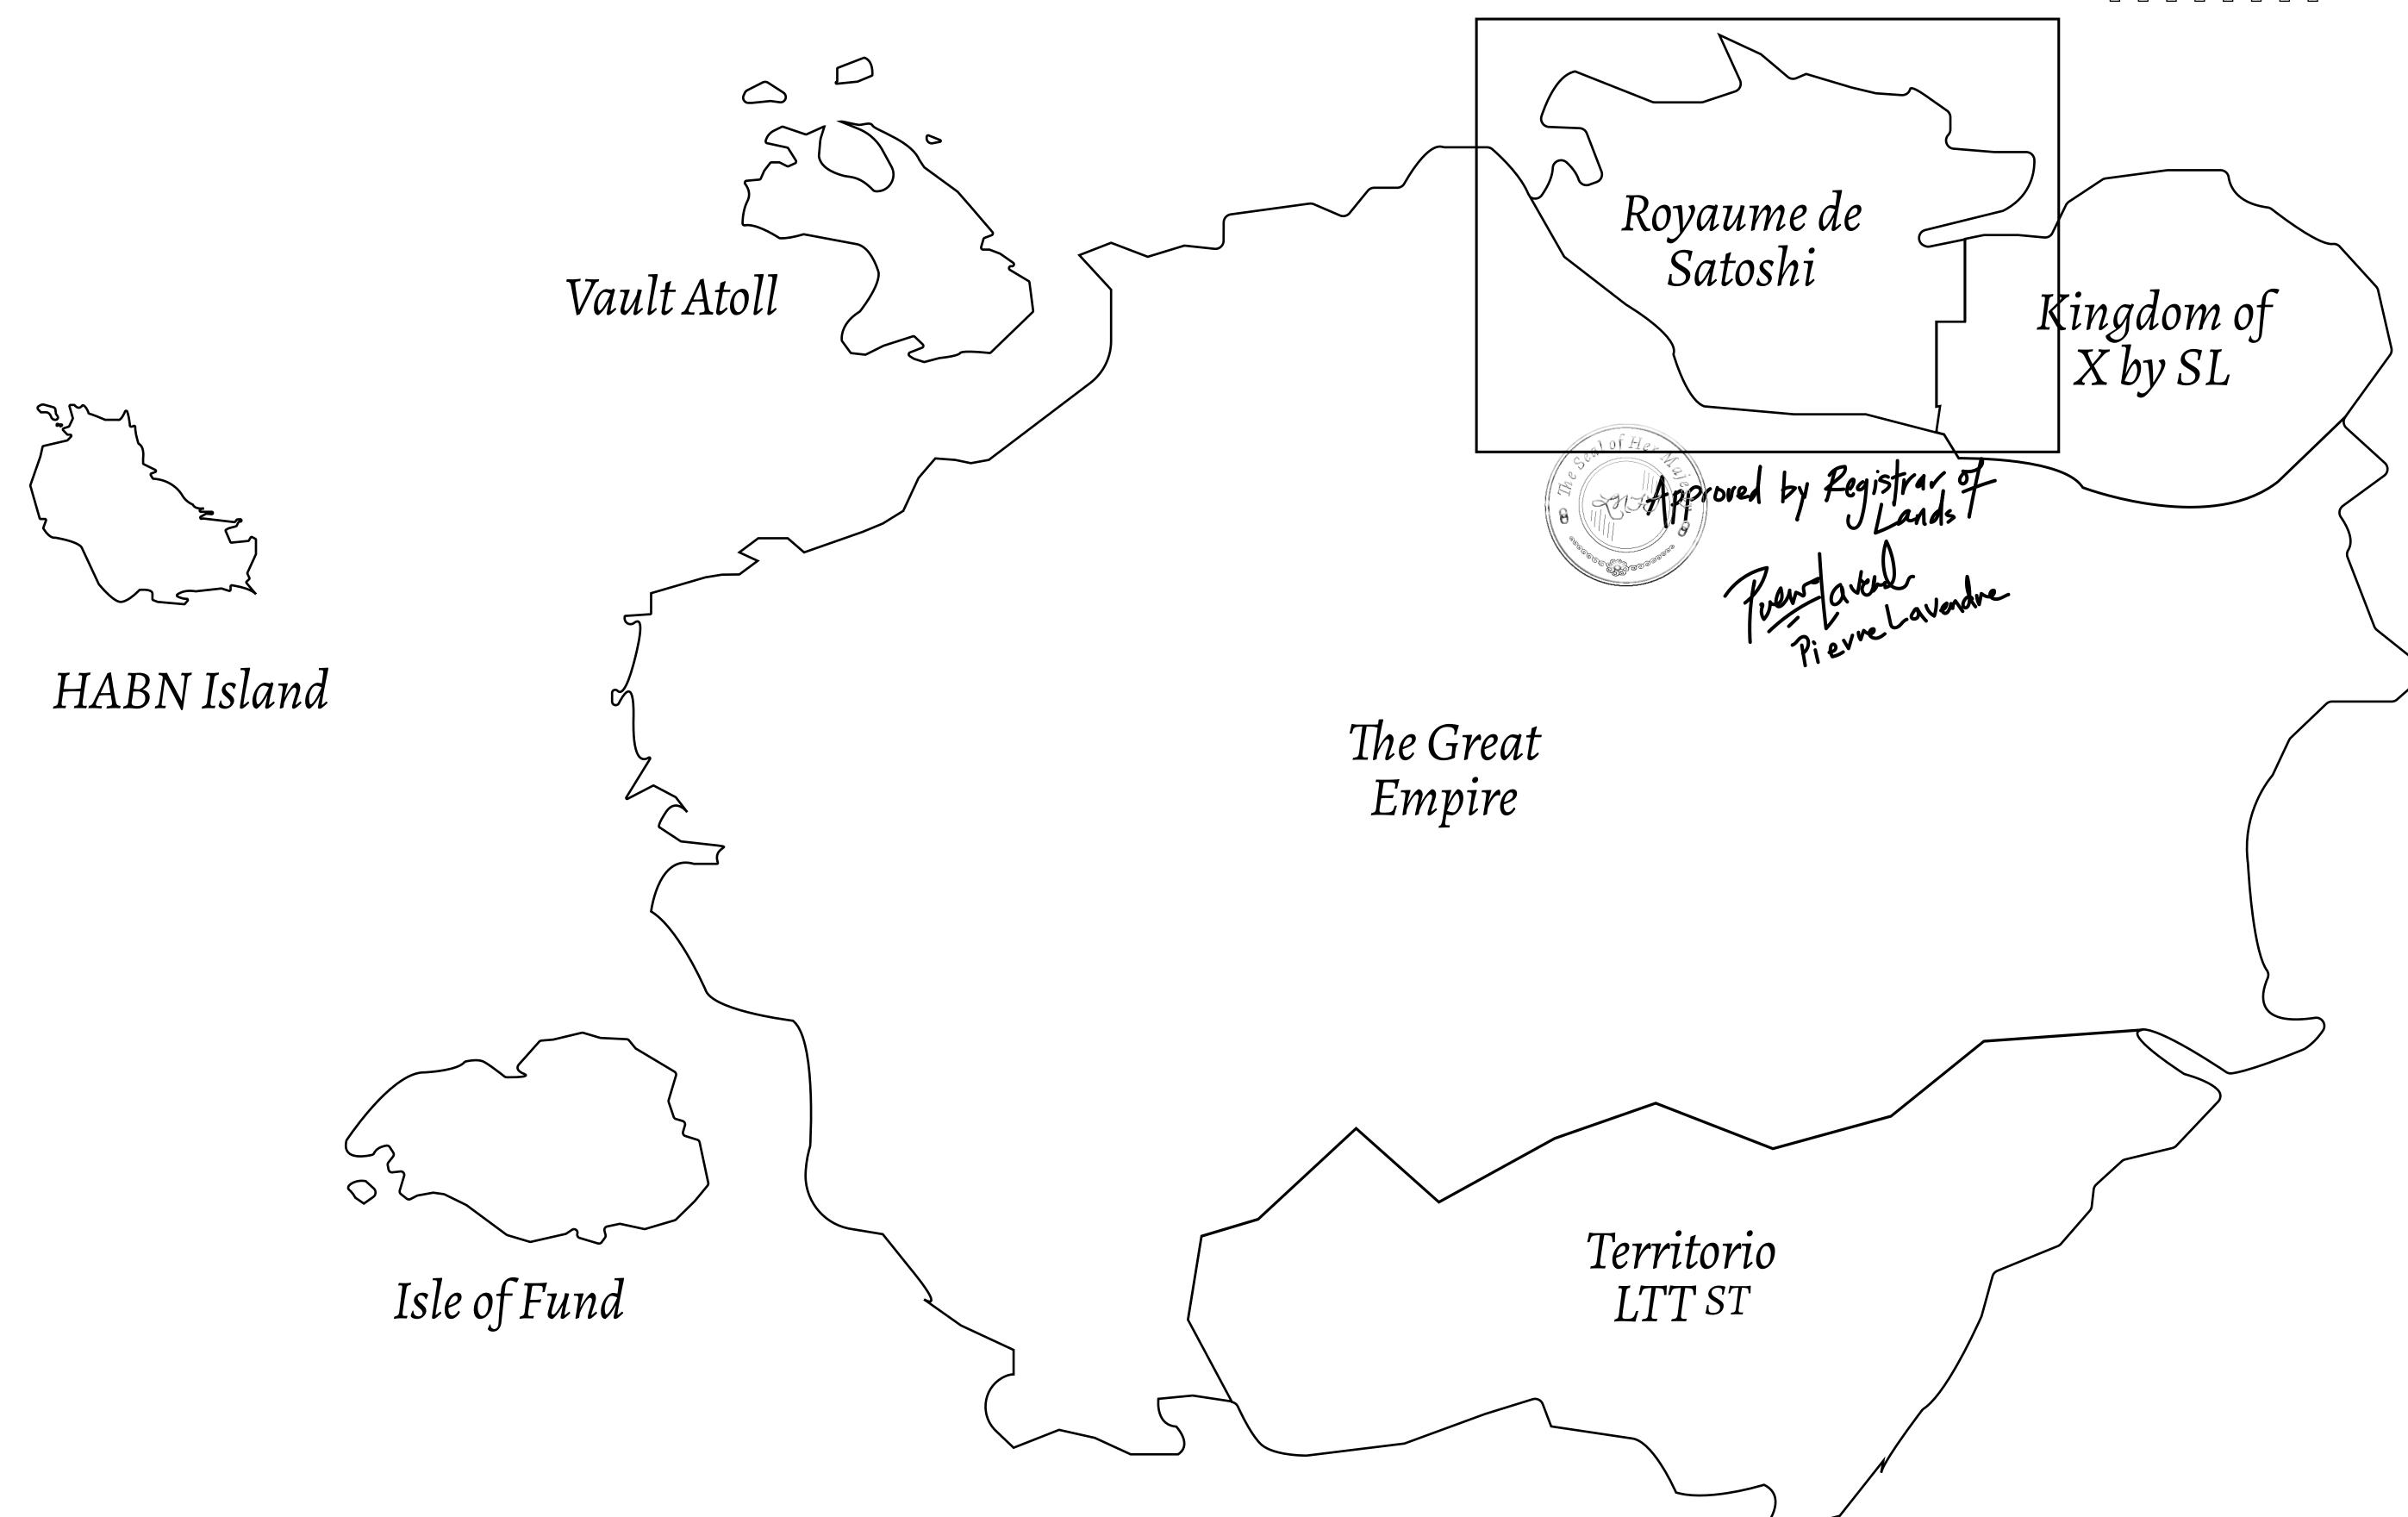

## GEOGRAPHY

COASTLINE 131 KM (81.40 MILES)

BORDERS OCEAN, THE GREAT EMPIRE, X BY SL

HIGHEST POINT MOUNT MEROPE +3588 M
LOWEST POINT THE PORT OF SATOSHI 0 M

PLOTS 331 SCALE 1:50000

## H.M. LNFT Land Registry

S055-221121

TITLE NUMBER

ADMINISTRATIVE AREA ROYAUME DE SATOSHI

ISSUED 22 November 2021

SCALE **1/50000** 

OWNER ENTITLEMENT

Type W-SL: Share of 1% of all LTT redeemed based on number of NFT Stories minted;