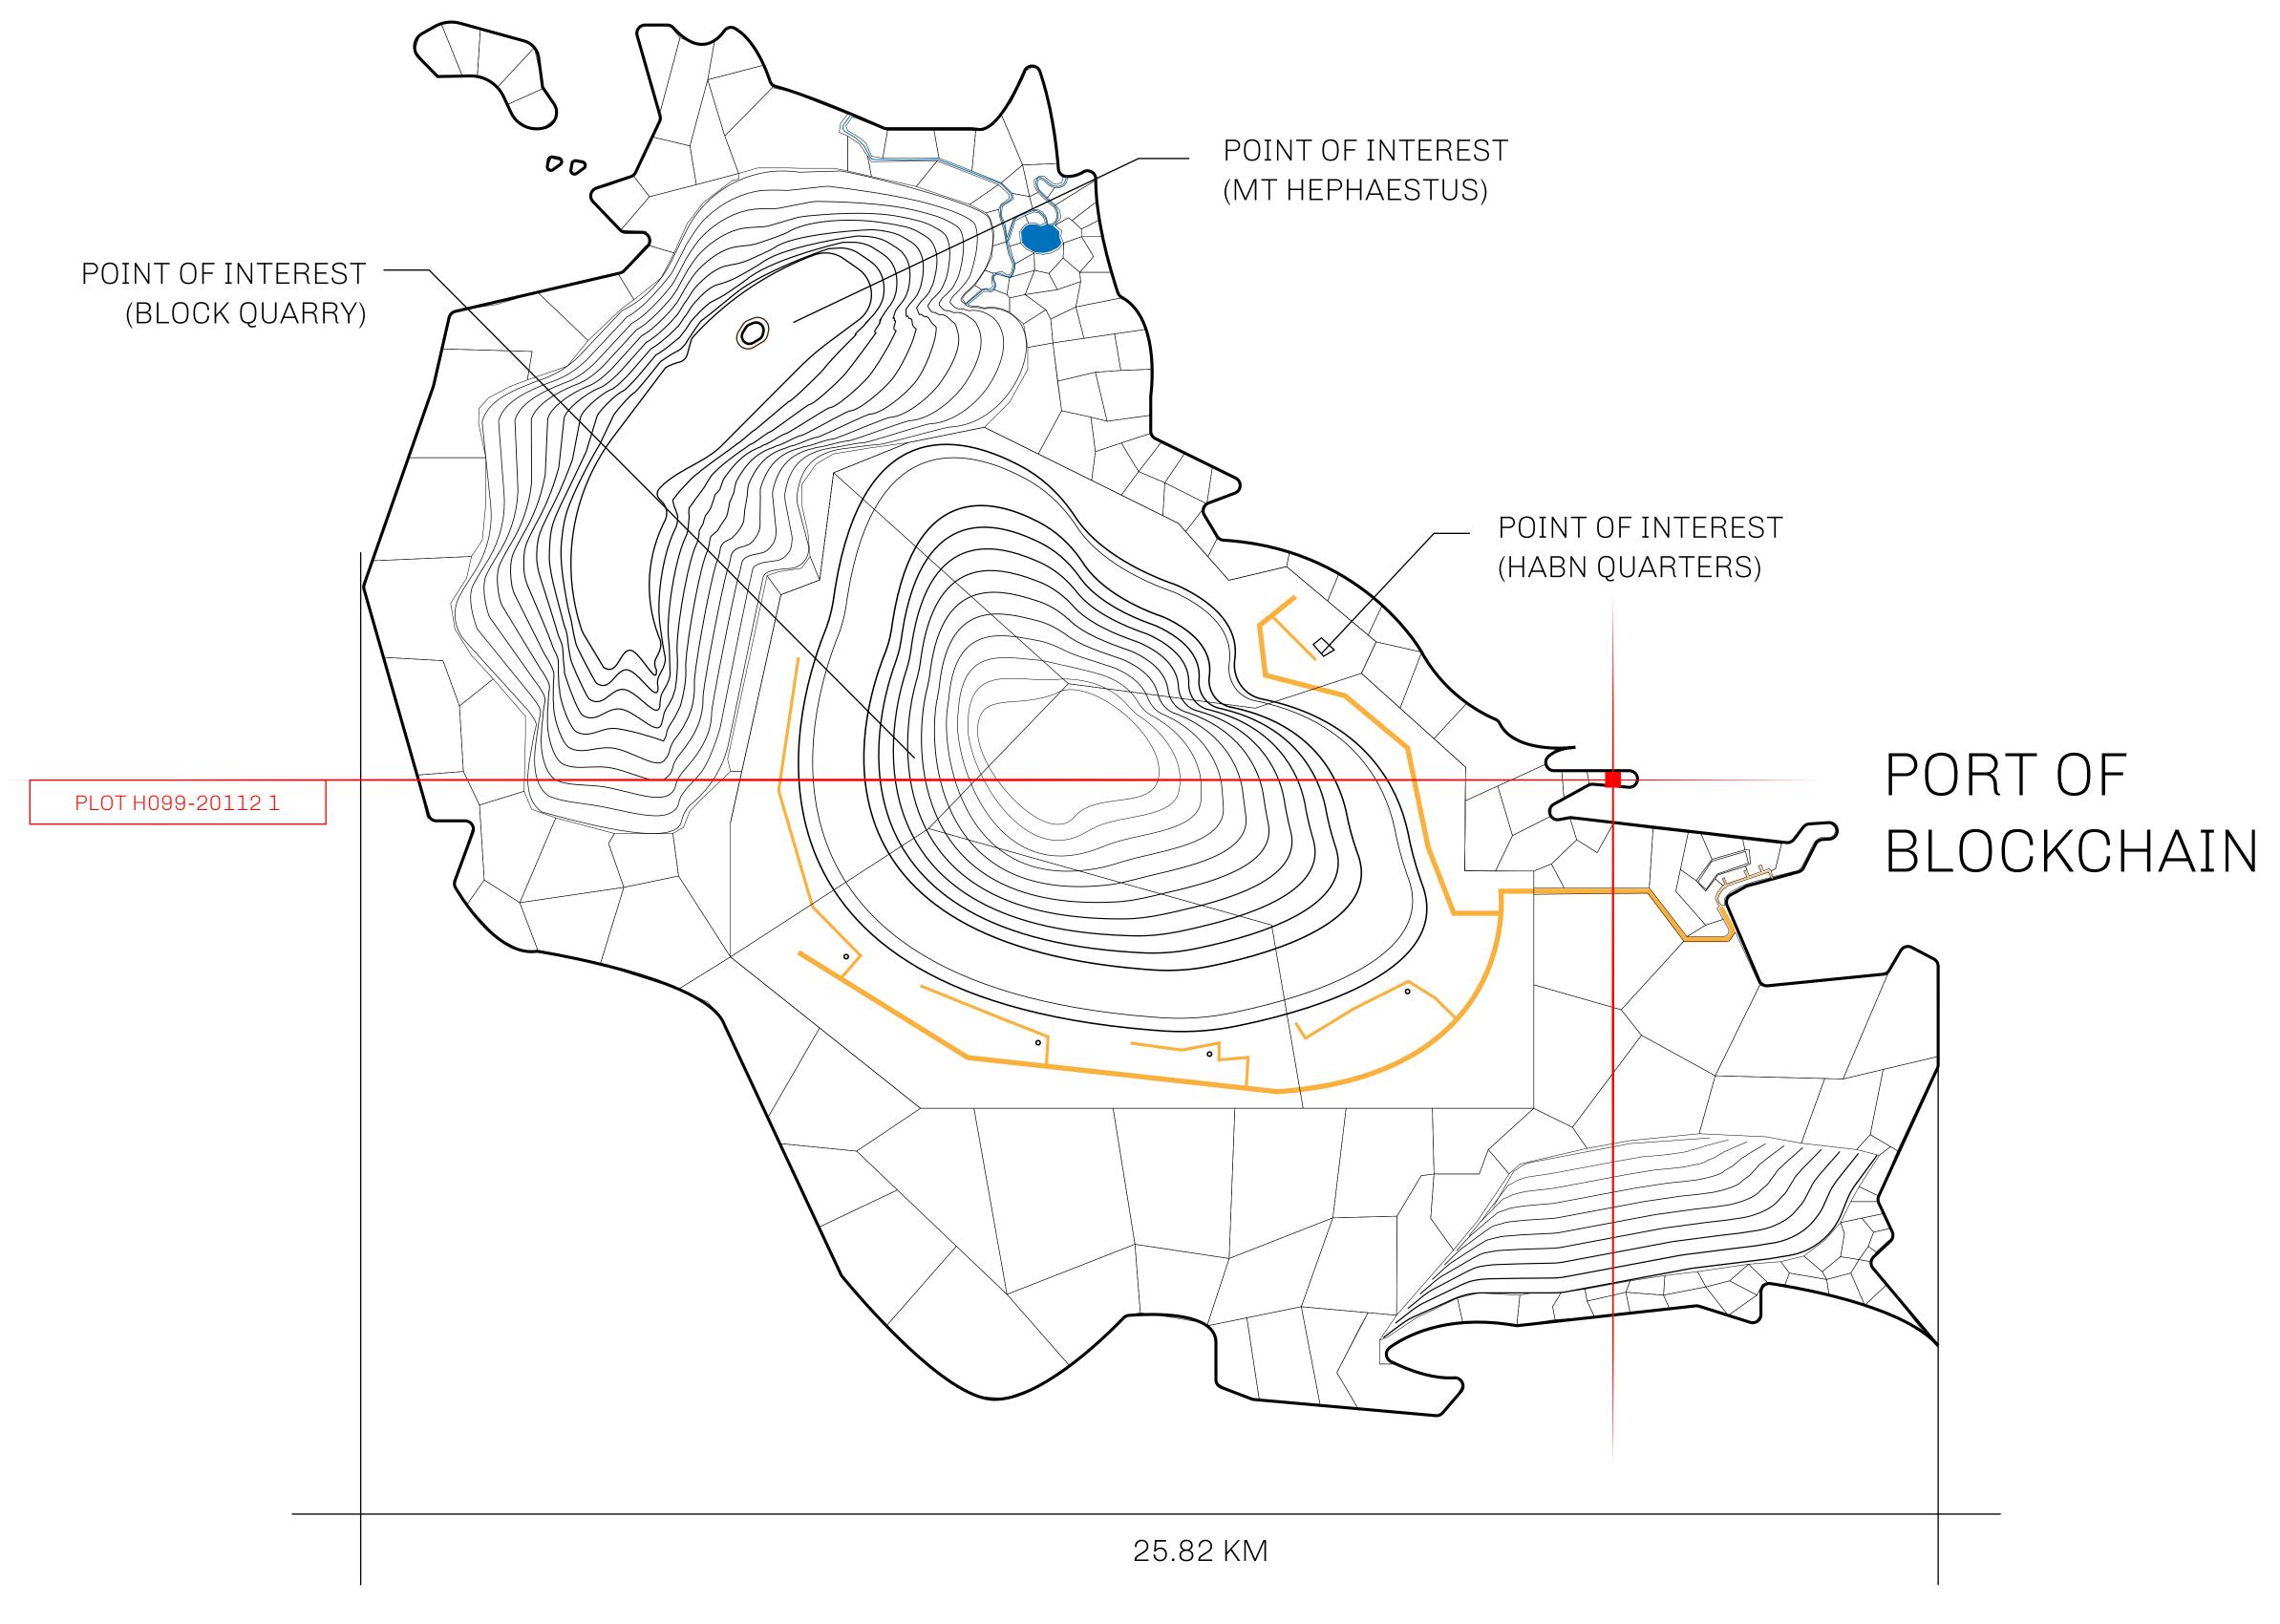

## THE BLOCK PEOPLE

HABN Island is the home of the Block Quarry, the operations center of the sophisticated tools that power financial transactions in the World. BUN, LTT, USDC, USDC platform credits, and NFT transactions and audits are handled on this island.

## GEOGRAPHY

COASTLINE BORDERS

HIGHEST POINT LOWEST POINT

PLOTS SCALE 63.72 KM (39.59 MILES)

OCEAN

MT HEPHAESTUS +2097 M
PORT OF BLOCKCHAIN -95 M

181 1:50000

| H.M. LNFT Land Registry |                         | TITLE NUMBER |                  |     |                                         |
|-------------------------|-------------------------|--------------|------------------|-----|-----------------------------------------|
|                         |                         | H099-201121  |                  |     |                                         |
| ADMINISTRATIVE AREA     | HABN ISLAND             | ISSUED       | 20 November 2021 | BJ. | SCALE 1/50000                           |
| OWNER ENTITLEMENT       | Type W-HABN: Mint 4 NFT | Stories      |                  |     | B S S S S S S S S S S S S S S S S S S S |