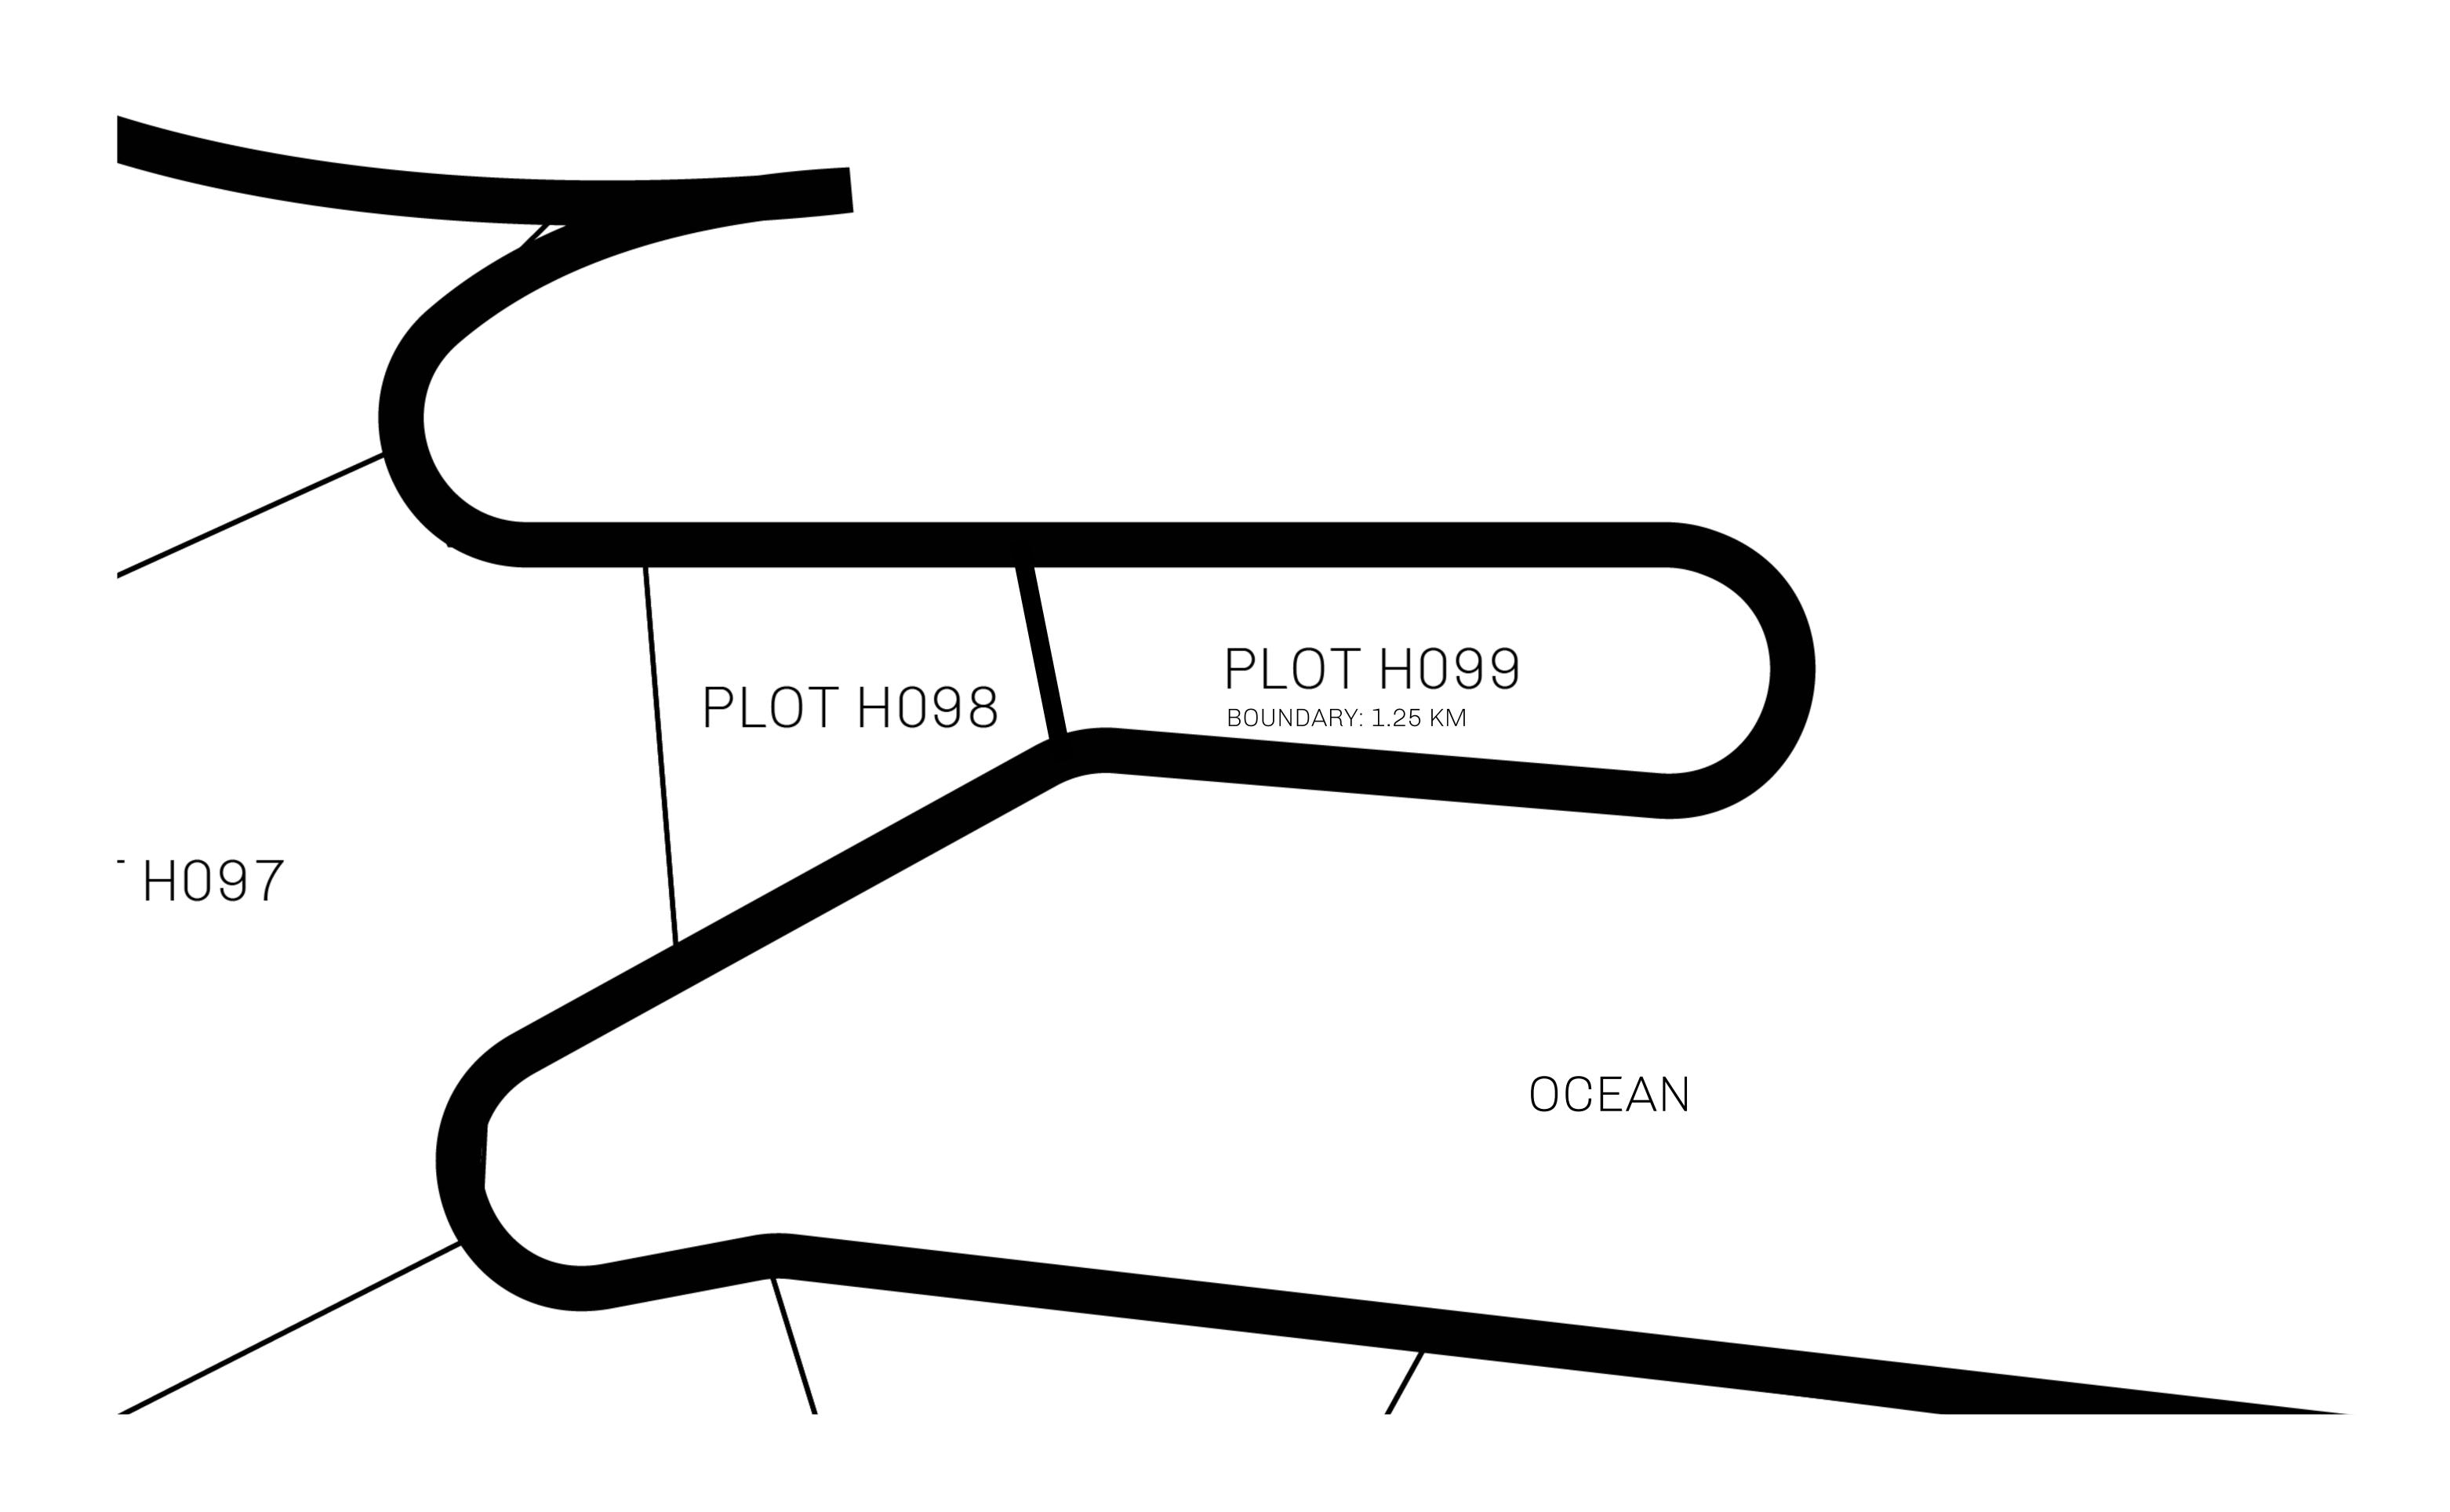

## GEOGRAPHY

COASTLINE BORDERS

HIGHEST POINT LOWEST POINT

PLOTS SCALE 63.72 KM (39.59 MILES)

OCEAN

MT HEPHAESTUS +2097 M
PORT OF BLOCKCHAIN -95 M

181 1:50000

| H.M. LNFT Land Registry |                         | TITLE NUMBER |                  |     |                                         |
|-------------------------|-------------------------|--------------|------------------|-----|-----------------------------------------|
|                         |                         | H099-201121  |                  |     |                                         |
| ADMINISTRATIVE AREA     | HABN ISLAND             | ISSUED       | 20 November 2021 | BJ. | SCALE 1/50000                           |
| OWNER ENTITLEMENT       | Type W-HABN: Mint 4 NFT | Stories      |                  |     | B S S S S S S S S S S S S S S S S S S S |