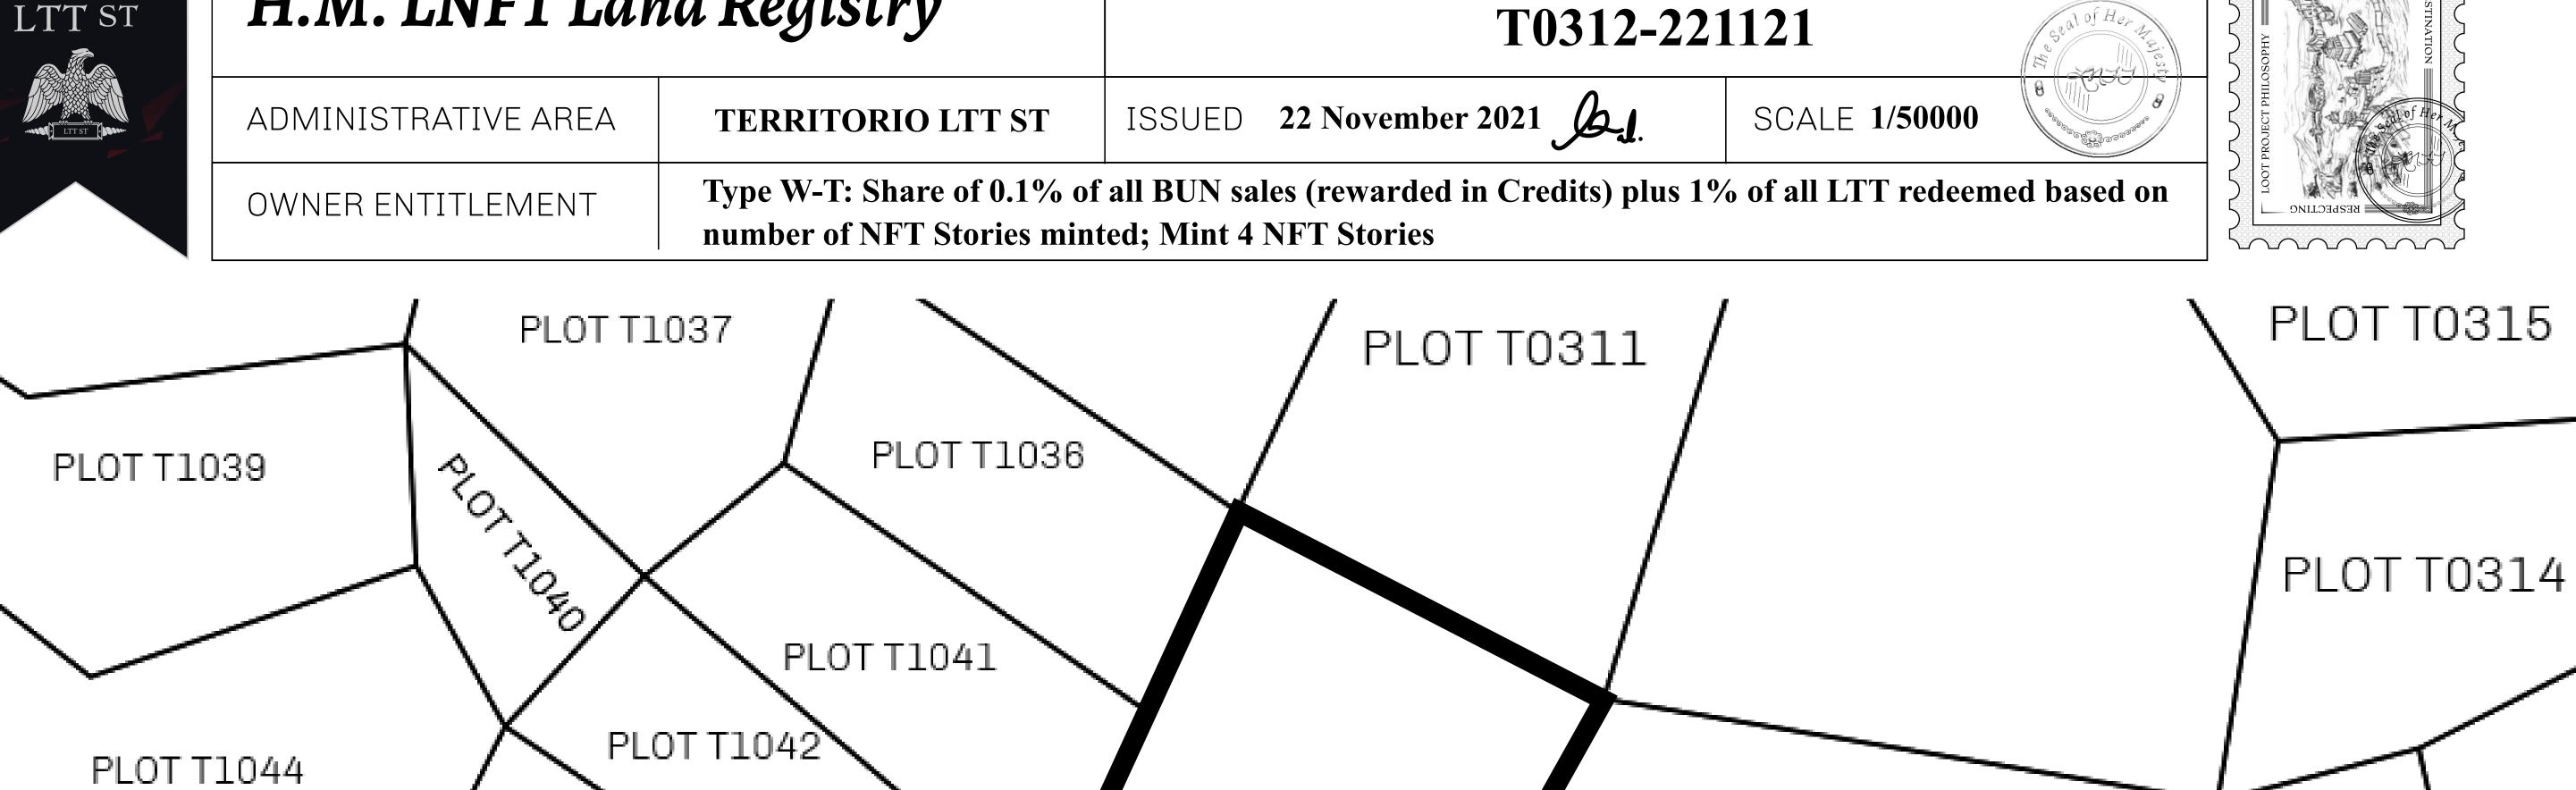

## H.M. LNFT Land Registry

PLOT T1043

PLOT T1045

PLOT T328

PLOT T0313

PLOT T0324

TITLE NUMBER

PLOT T0323

PLOT T0329

PLOT T0322

PLOT T0330

BOUNDARY: 7.26 KM