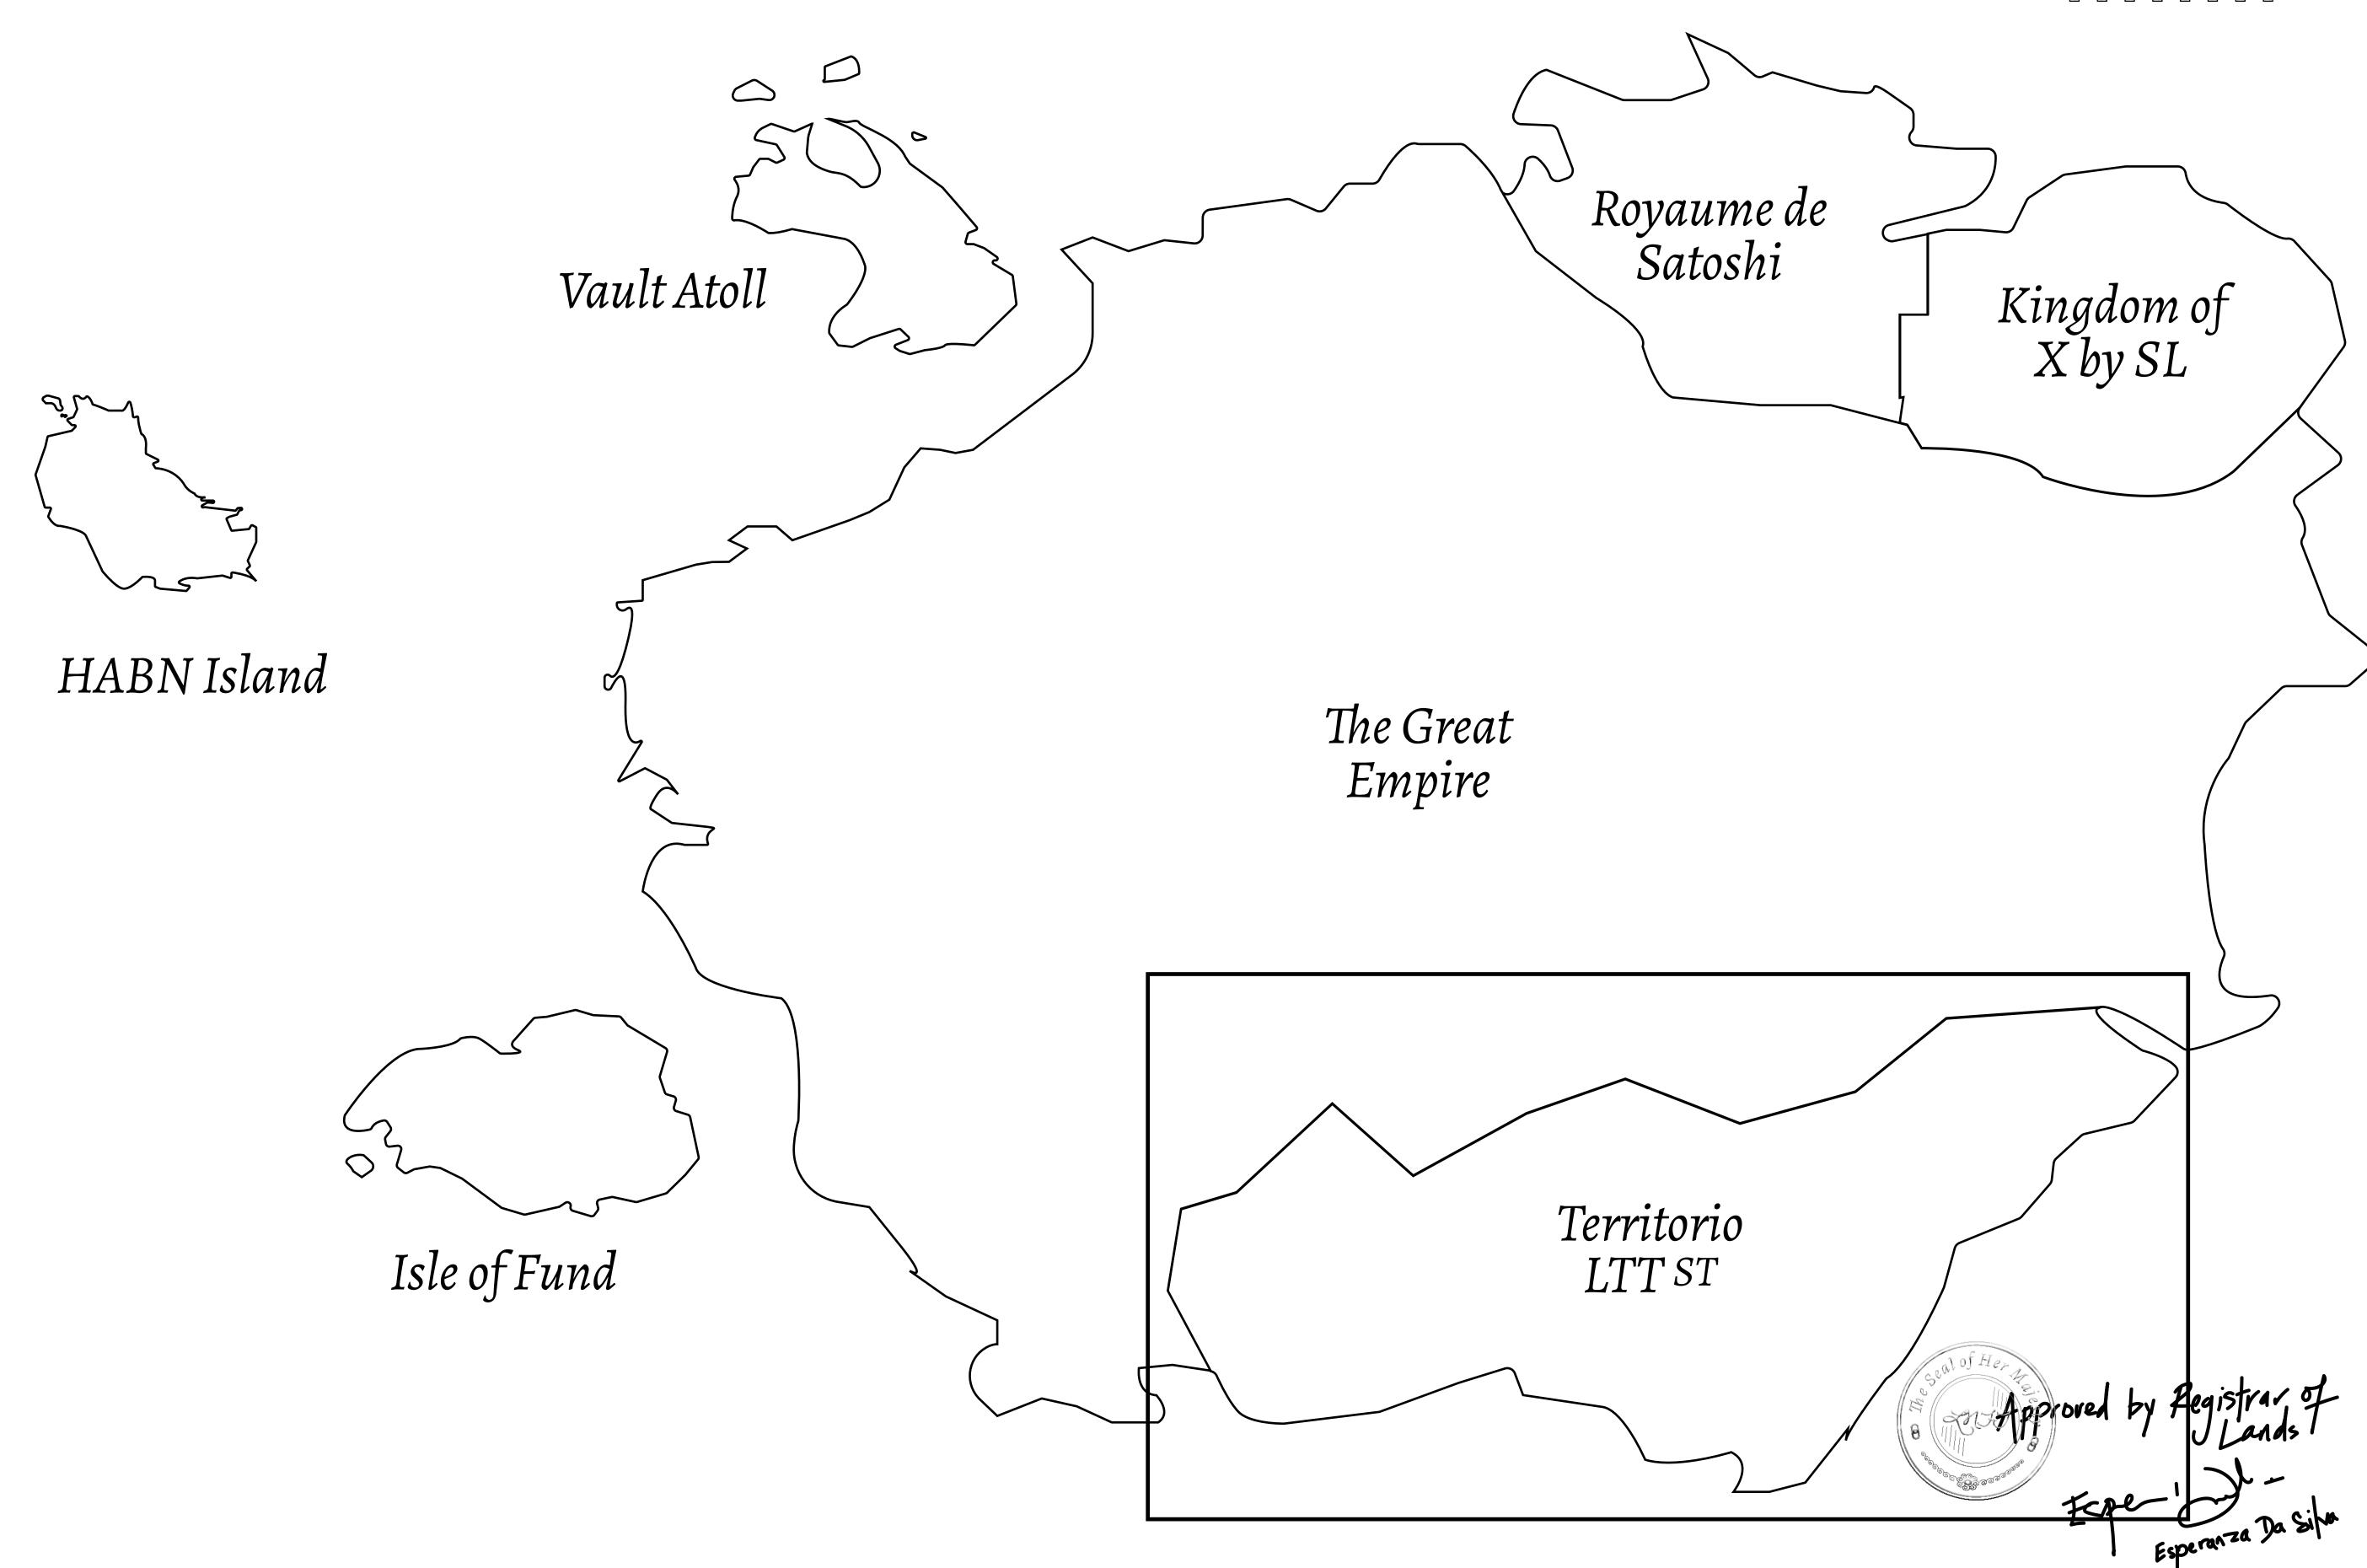

## THE SPANISH ARMADA

The most flamboyant of all of the states, this Spanish-speaking territory houses a clash of cultures. From the LTT trades in the El Mercado district to the solicitations for invites to the Great Empire, and even the traveling Caravans, it is a transient place; people are always on the move on the way to the Great Empire or a trek through the Dividing Range to the Royaume De Satoshi. Commerce uses derivations of LTT such as LTTE, LTTB, and LTTC.

## GEOGRAPHY

COASTLINE
BORDERS
HIGHEST POINT
LOWEST POINT
PLOTS
SCALE

193.03 KM (119.94 MILES)
OCEAN, THE GREAT EMPIRE
MT ELEUTHERIA +1392 M
PUERTO DE LTT 0 M
1045

1:50000