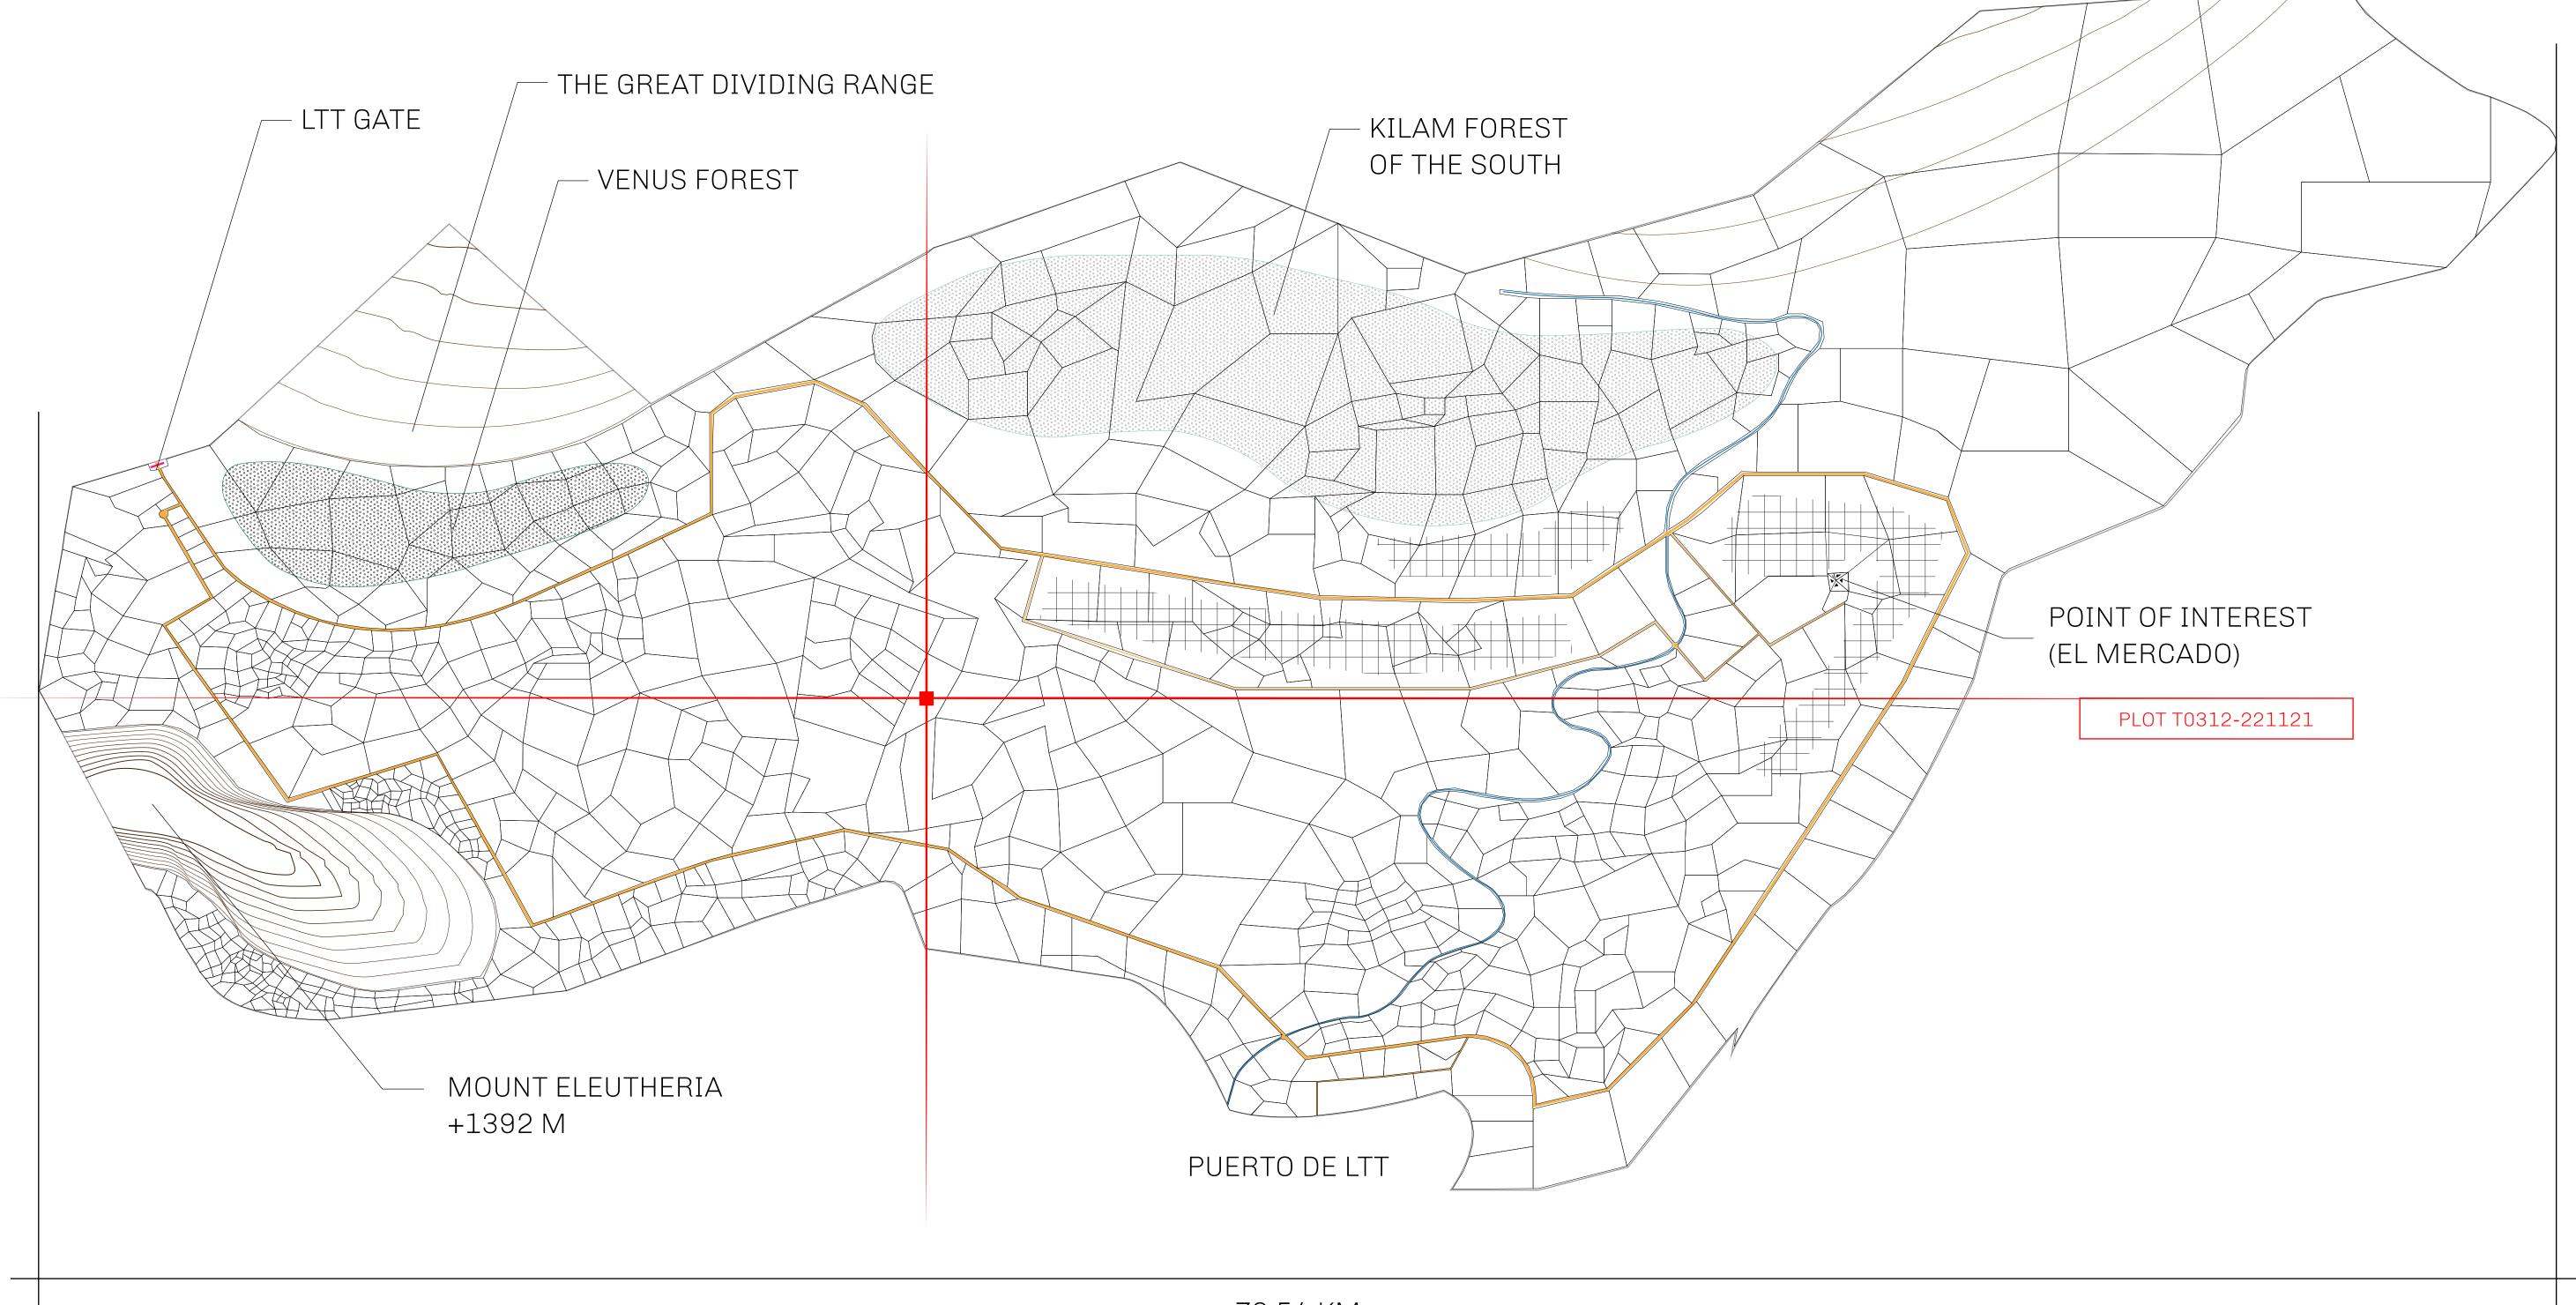

## GEOGRAPHY

COASTLINE
BORDERS
HIGHEST POINT
LOWEST POINT
PLOTS
SCALE

193.03 KM (119.94 MILES)
OCEAN, THE GREAT EMPIRE
MT ELEUTHERIA +1392 M
PUERTO DE LTT 0 M
1045

1:50000