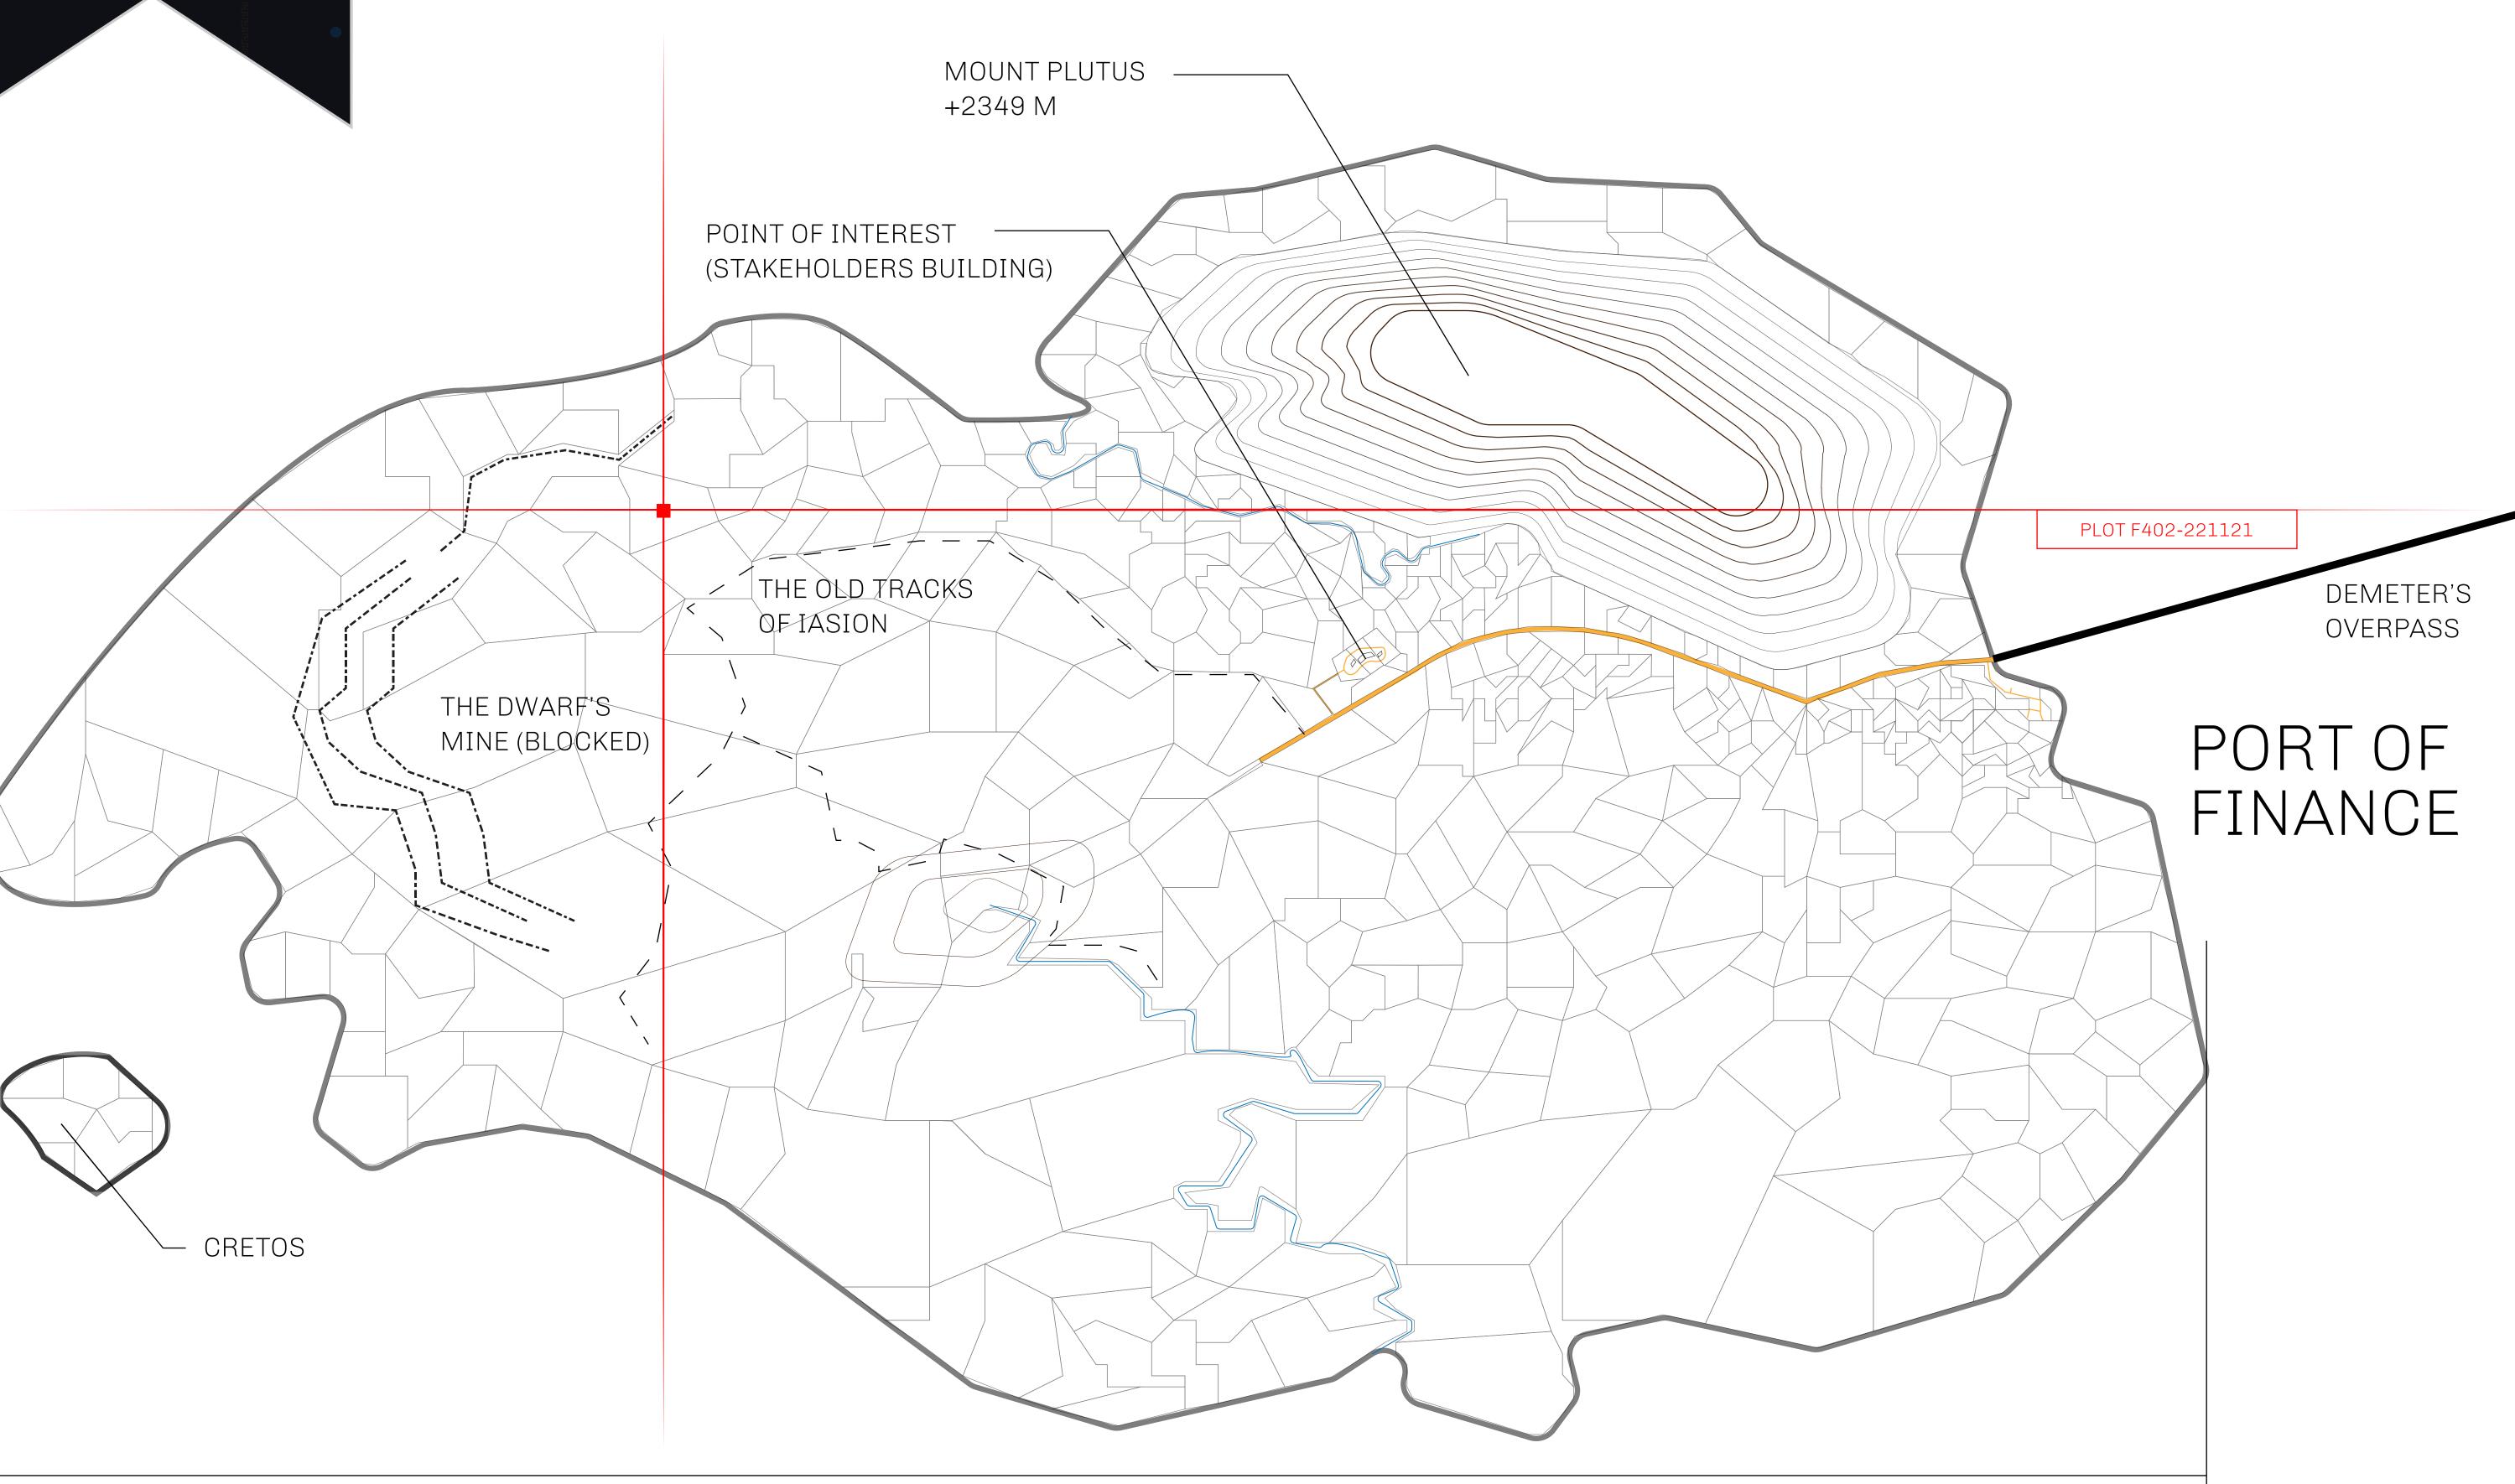

## GEOGRAPHY

COASTLINE
BORDERS
HIGHEST POINT
LOWEST POINT
PLOTS
SCALE

73.54 KM (45.70 MILES) OCEAN

MOUNT PLUTUS +2349 M THE DWARF'S MINE -215 M

490 1:50000

25.82 KM