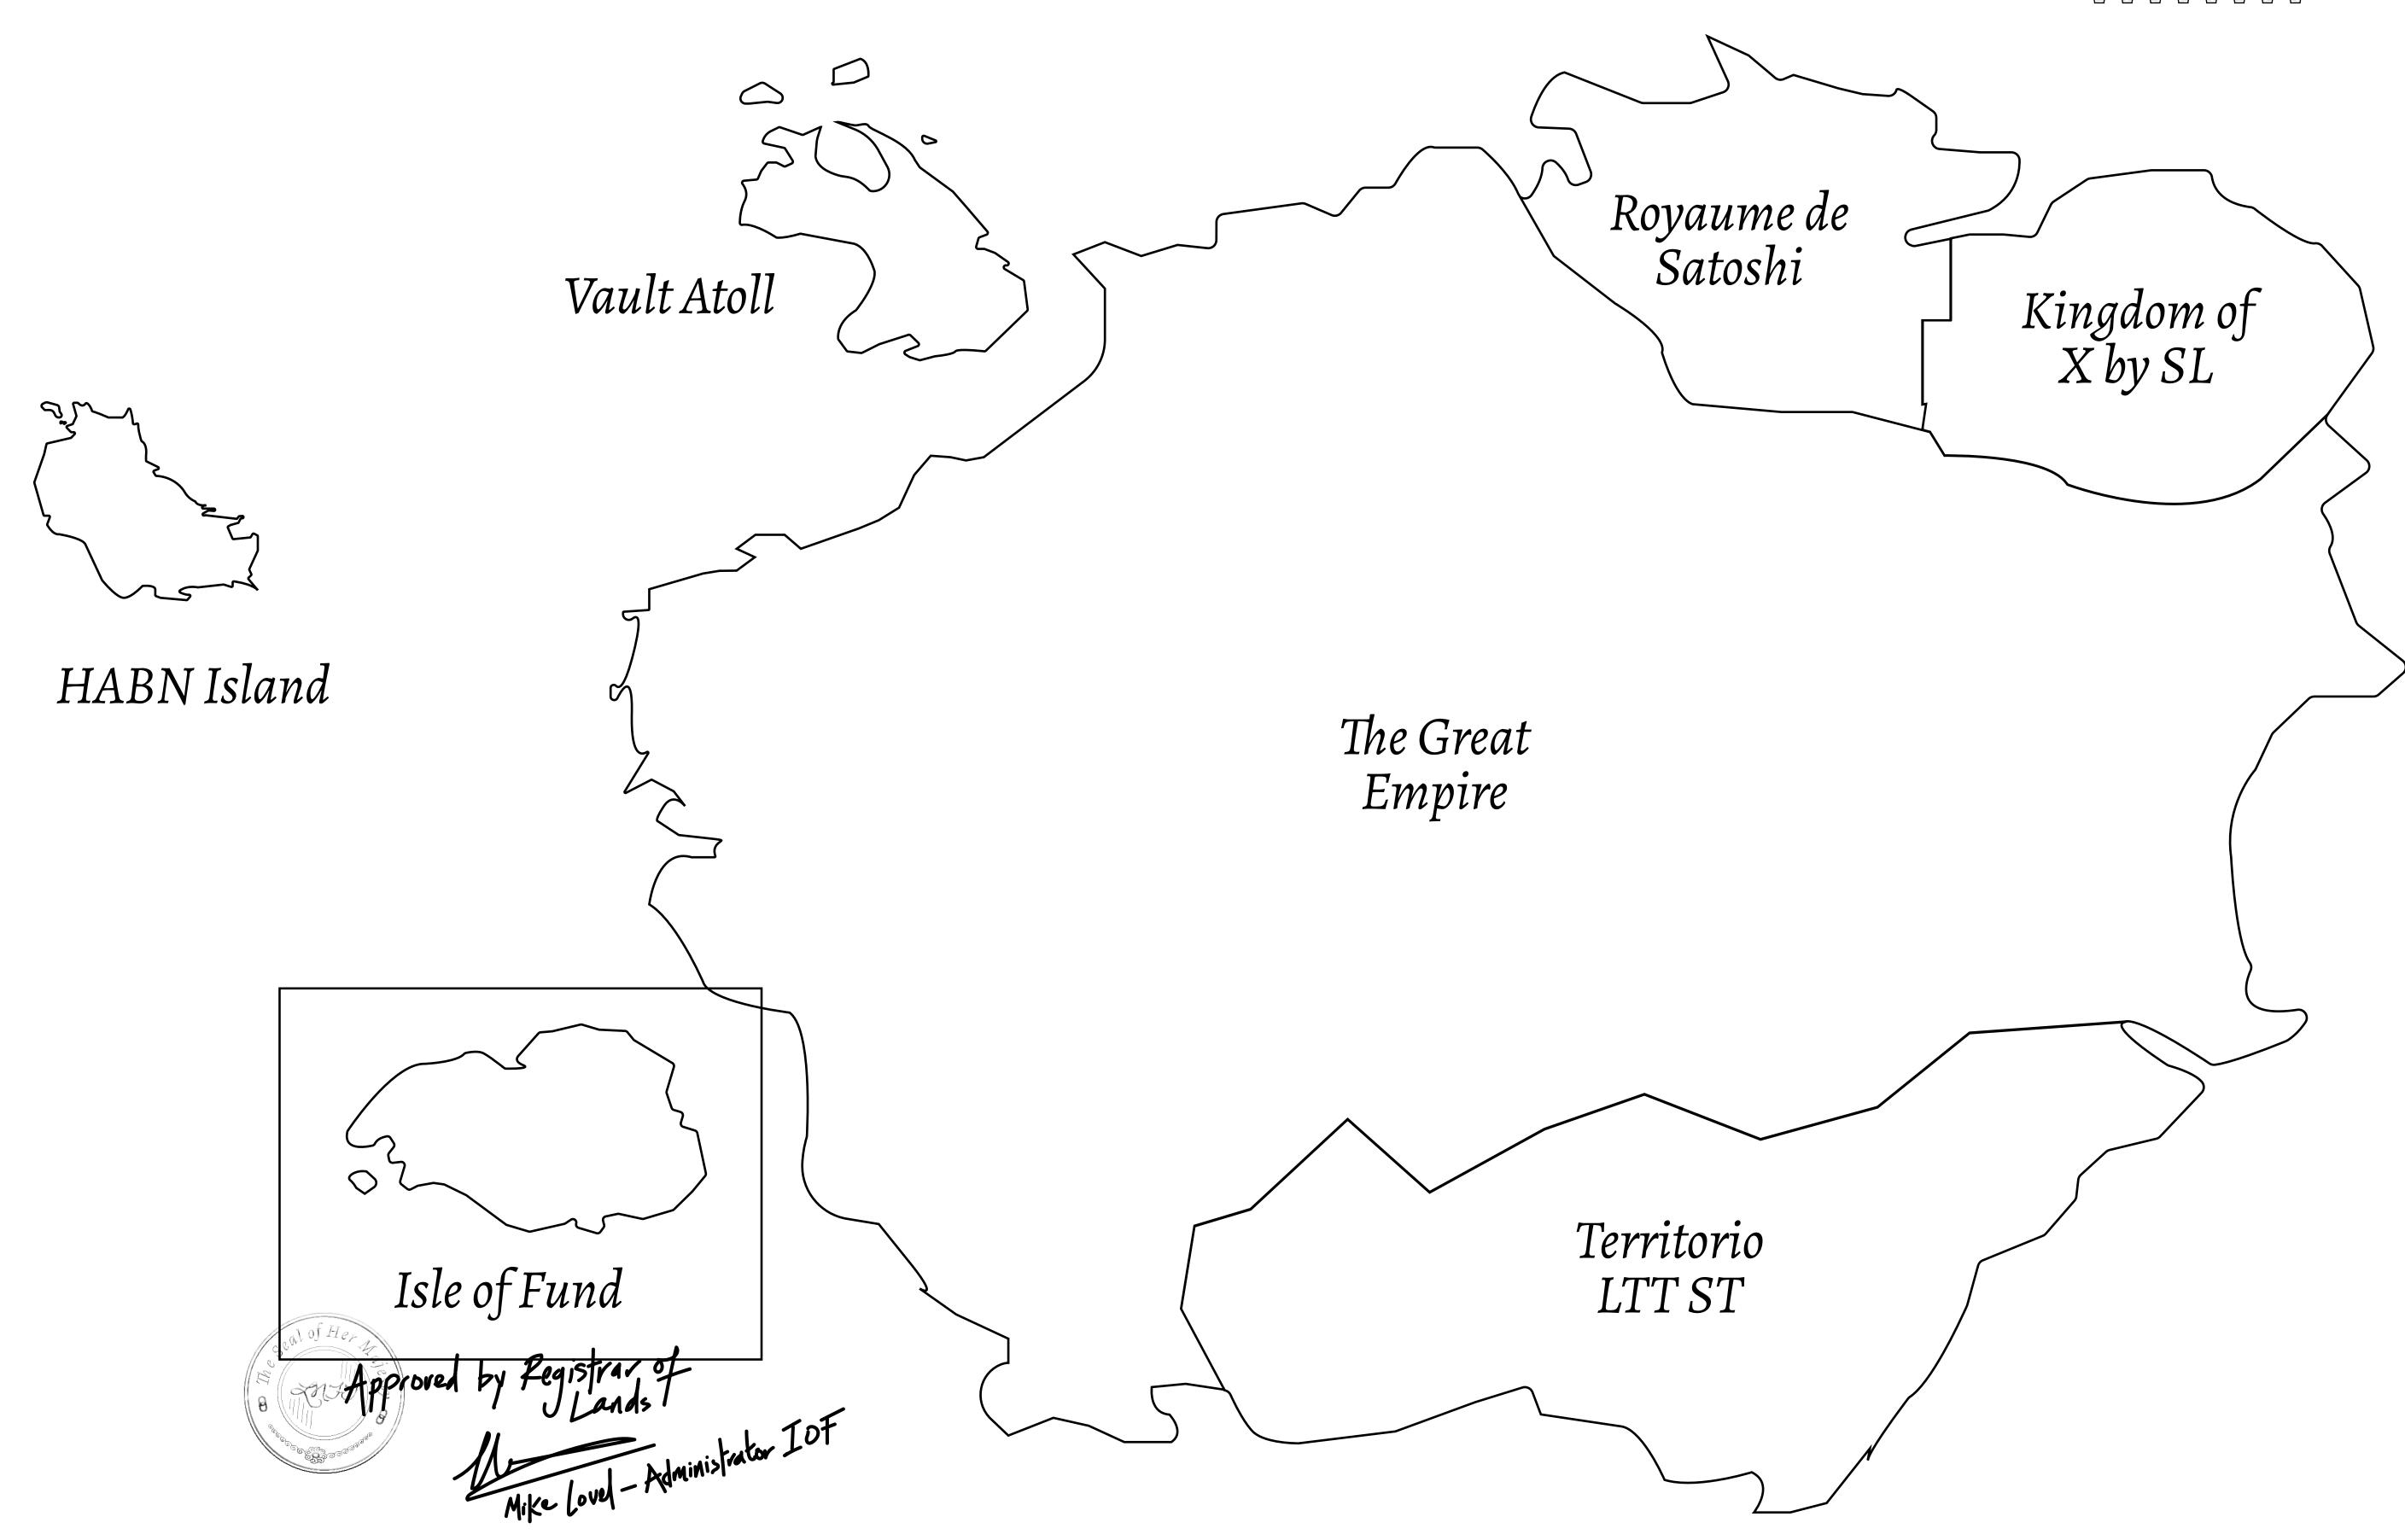

## THE FINANCIERS

Often known as the "paperwork" center of Loot NFT World, the Isle of Fund is the destination for landowners to manage their plots. Plots grant rights embodied in revenue-bearing NFTs (or RB-NFTs), such as minting of NFT stories, receiving USDC platform credit rewards from the World's economic activities, and more. Its people are the leaders in NFT-wrapped instrument experimentations which occurs at the Stakeholder's Building.

## GEOGRAPHY

COASTLINE
BORDERS
HIGHEST POINT
LOWEST POINT
PLOTS
SCALE

73.54 KM (45.70 MILES) OCEAN

MOUNT PLUTUS +2349 M THE DWARF'S MINE -215 M

490 1:50000

25.82 KM