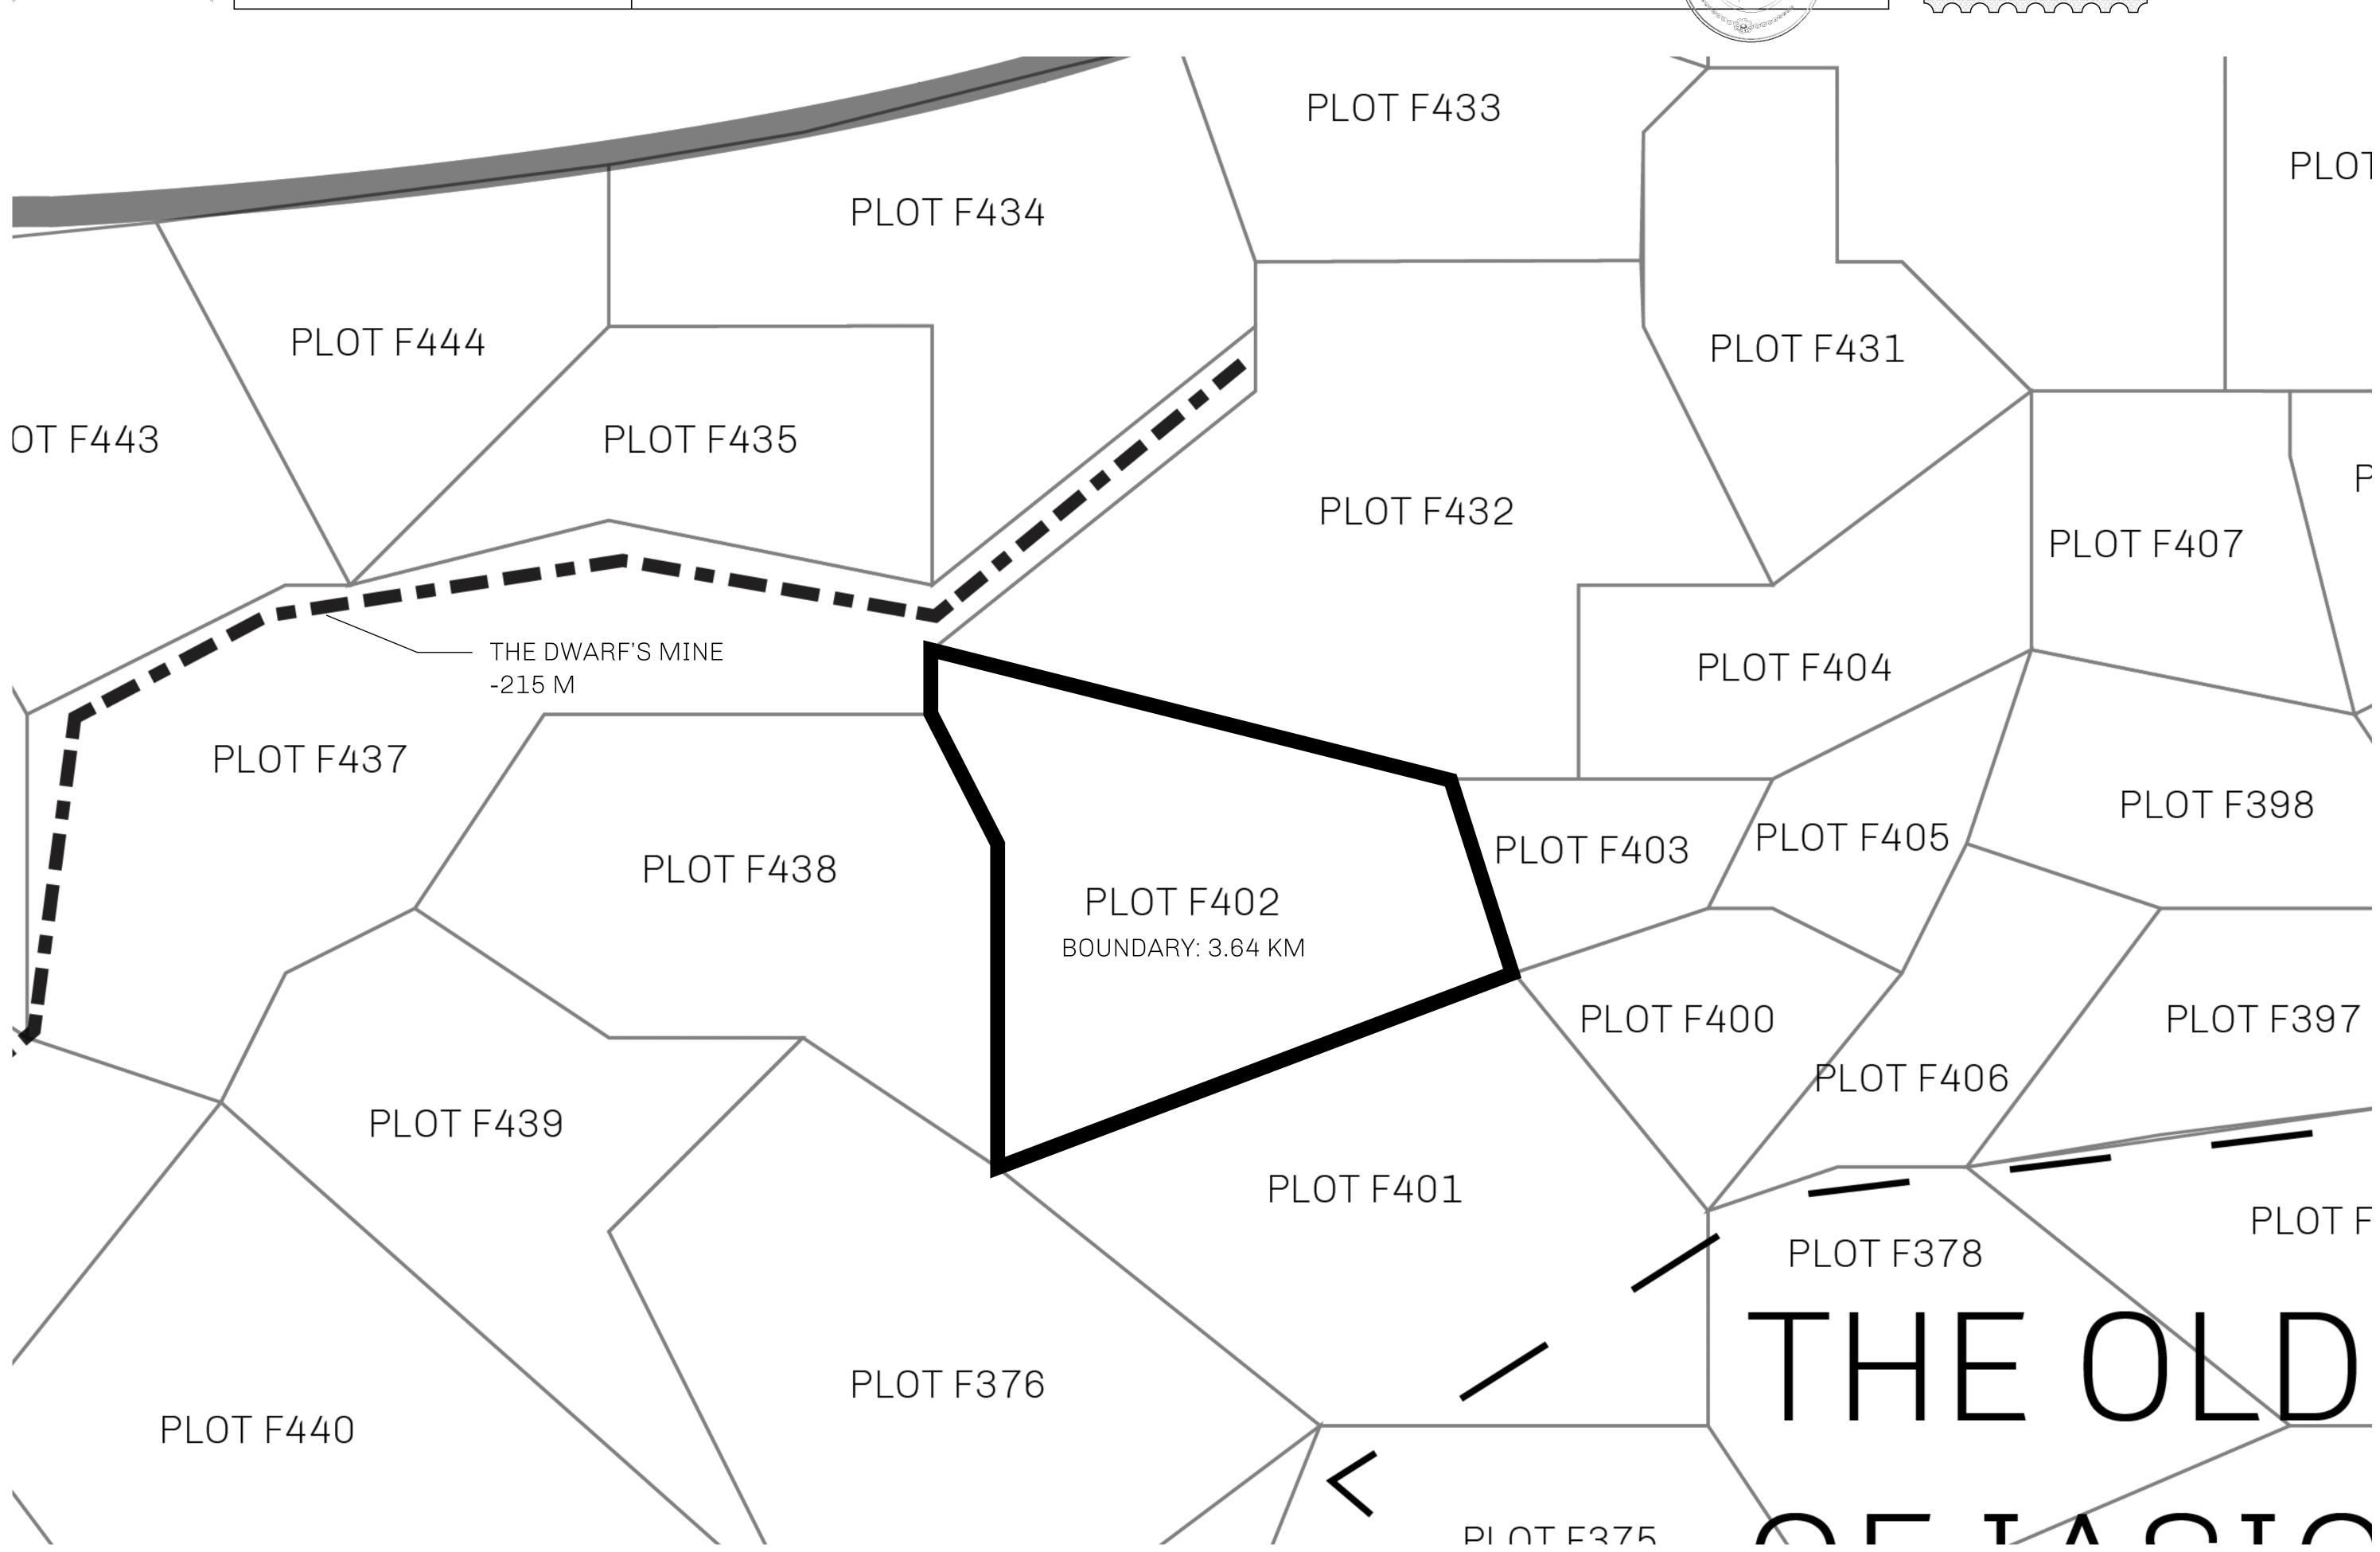

## H.M. LNFT Land Registry F402-221121 ADMINISTRATIVE AREA ISLE OF FUND ISSUED 22 November 2021 Jal. SCALE 1/50000

OWNER ENTITLEMENT

Type W-IOF: Share of 0.1% of all BUN sales based on number of NFT Stories minted (rewarded in Credits); Mint 4 NFT Stories