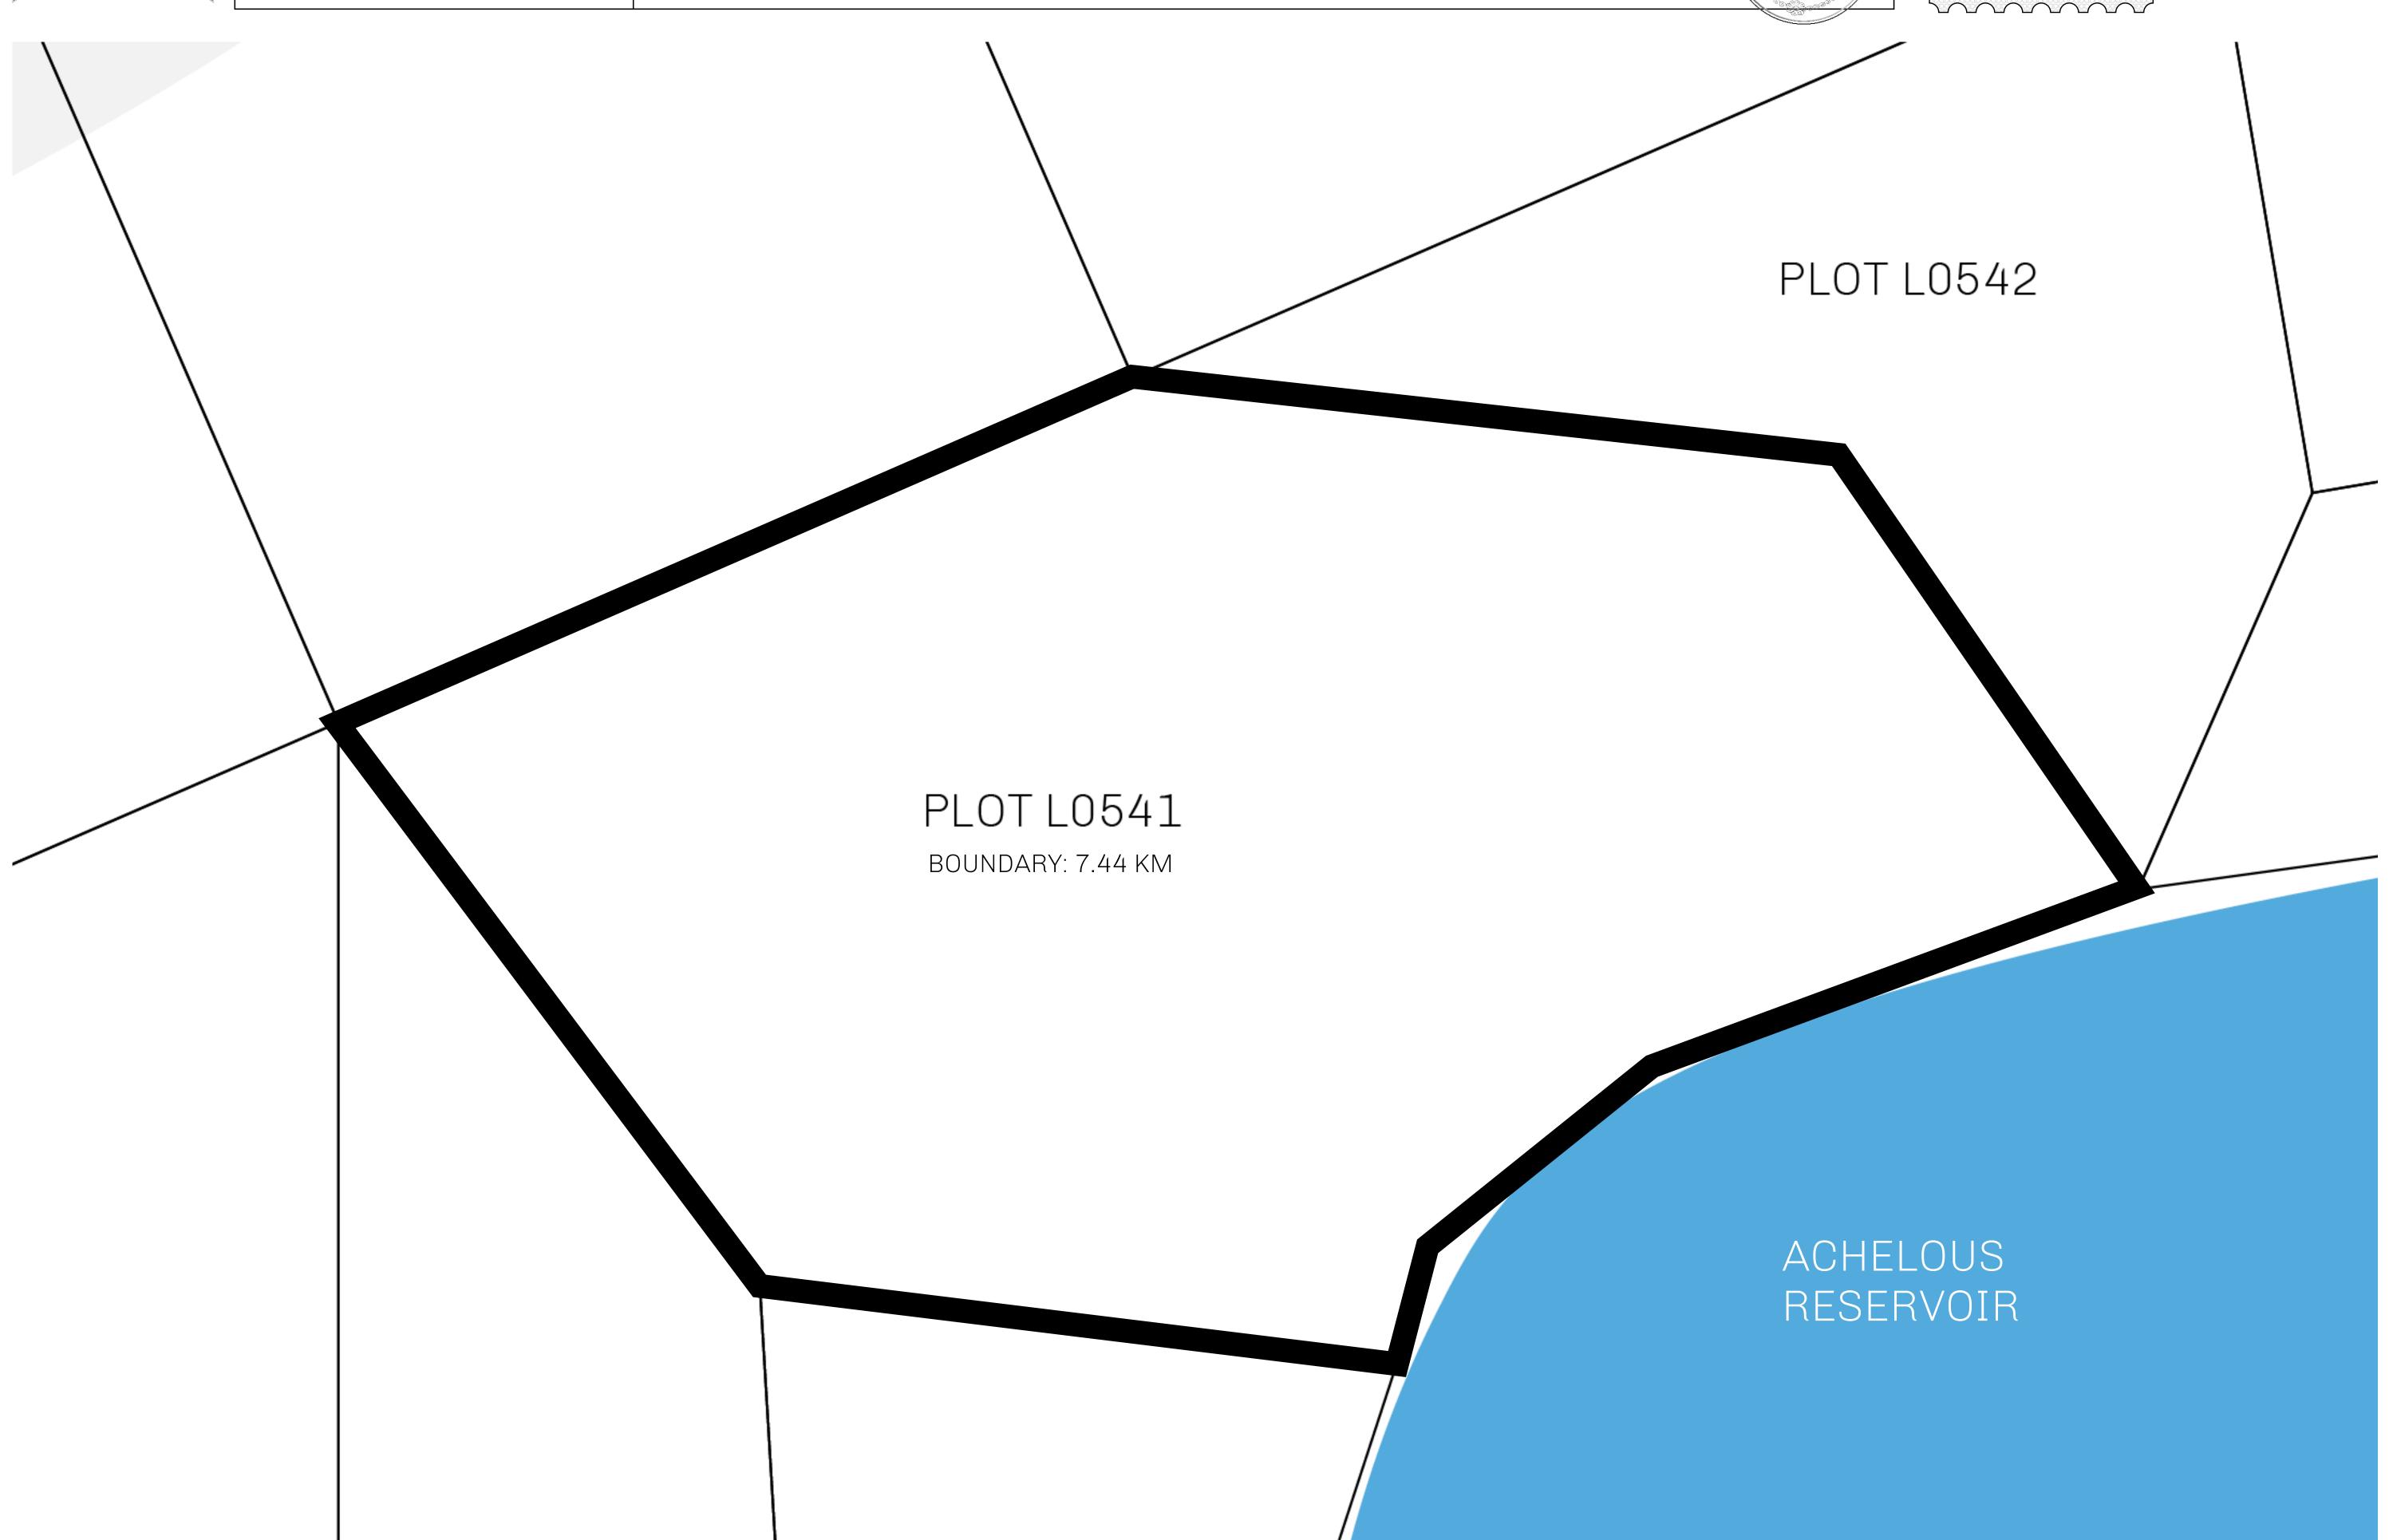

## H.M. LNFT Land Registry

L0541-201121

TITLE NUMBER

ADMINISTRATIVE AREA

THE GREAT EMPIRE

ISSUED 20 November 2021

SCALE 1/50000

OWNER ENTITLEMENT

Type W-GE: Share of 0.3% of all BUN sales based on number of NFT Stories minted

(rewarded in Credits); Mint 4 NFT Stories