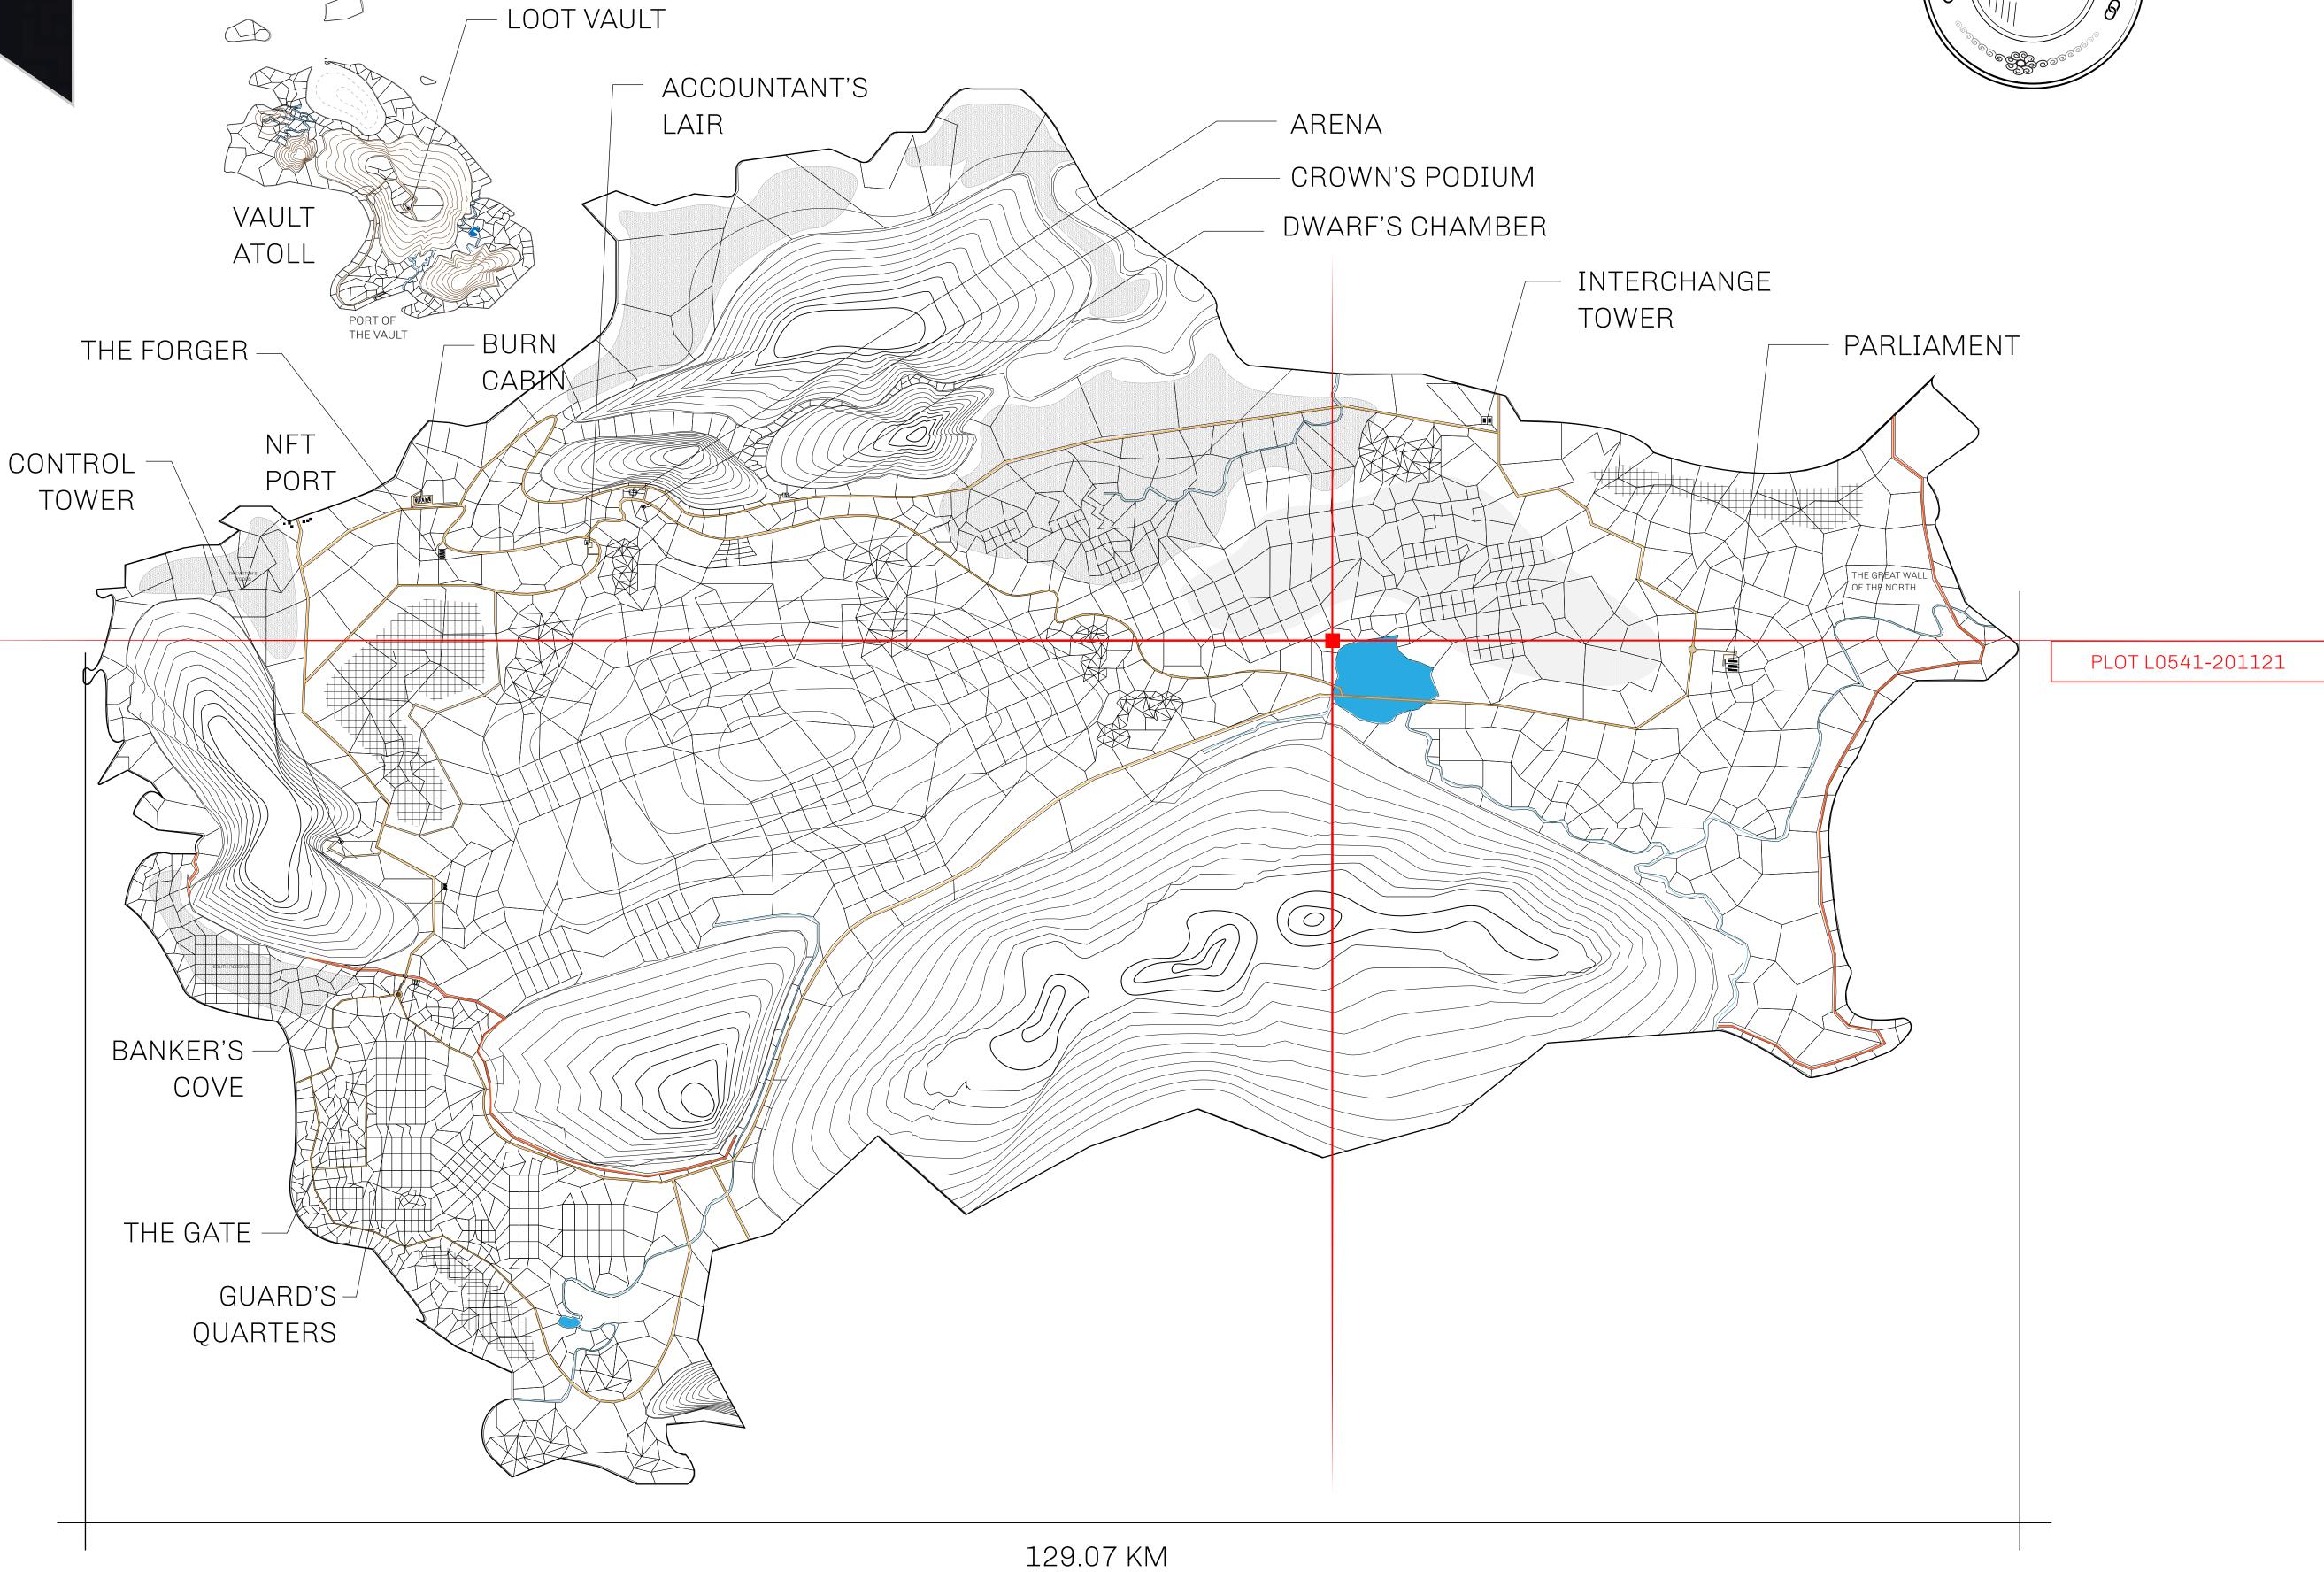

## HER MAJESTY'S GATED WORLD

The largest surface area of all of the realms, the great empire is the most populous country and second only as economic powerhouse to X by SL. Within its borders, the parliament sits, banks issue BUN, LTT, and USDC credits, auctions happen in the arena, NFTs are minted and custodied, in addition to containing other commercial activities. Following the last war, border controls are tight and only persons invited can come in.

## GEOGRAPHY

COASTLINE 462.64 KM (287.47 MILES)

BORDERS OCEAN, ROYAUME DE SATOSHI, X BY SL & TERRITORIO LTT ST

HIGHEST POINT MOUNT ARES +8120 M

LOWEST POINT NFT PORT 0 M

PLOTS 2284 SCALE 1:50000

## H.M. LNFT Land Registry

L0541-201121

TITLE NUMBER

ADMINISTRATIVE AREA

THE GREAT EMPIRE

ISSUED 20 November 2021

SCALE 1/50000

OWNER ENTITLEMENT