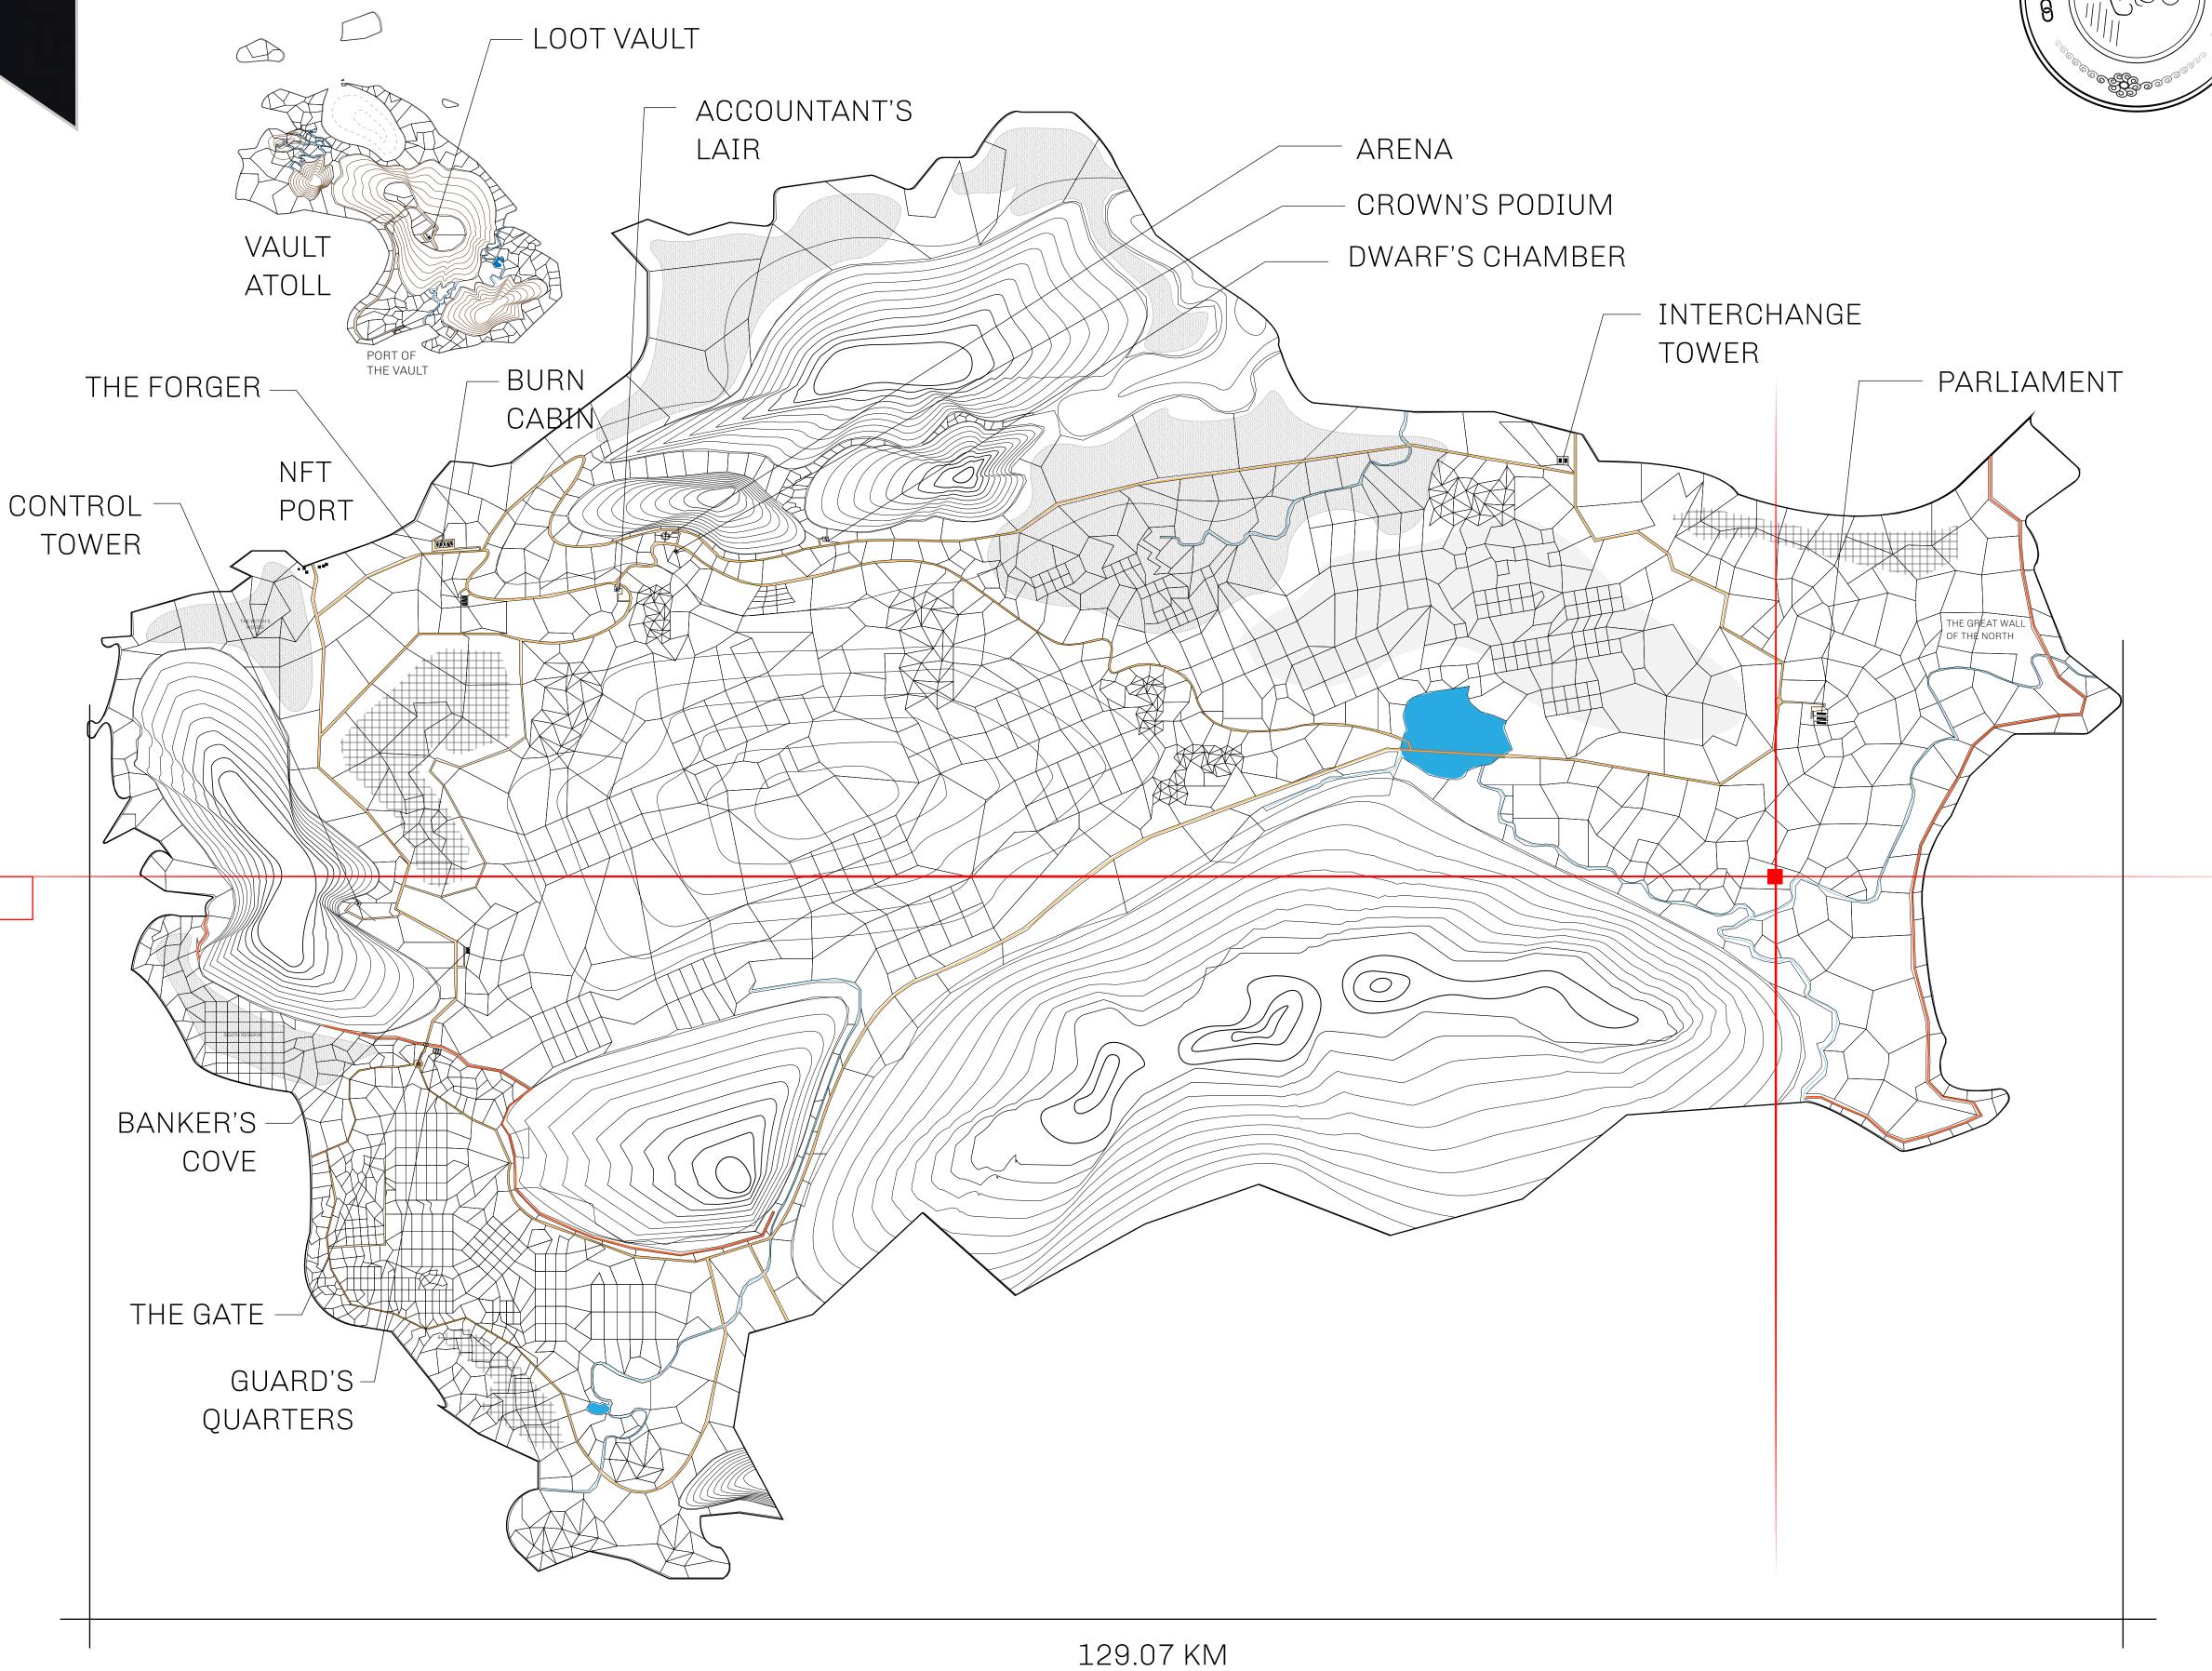

## HER MAJESTY'S GATED WORLD

As an economic and ruling powerhouse, the Great Empire controls the issuance and trade of BUN, LTT, and USDC reward credits. Decisions by its sitting parliamentarians affect Loot NFT World. Following the last war, border controls are tight and only invitees can enter. Each Sunday, all eyes focus on the Arena and the Crown's Podium, where battle-bidding auctions rage. The battle pit is not for the fainthearted and strategy plays a crucial role in winning.

## GEOGRAPHY

COASTLINE 462.64 KM (287.47 MILES)

BORDERS OCEAN, ROYAUME DE SATOSHI, X BY SL & TERRITORIO LTT ST

HIGHEST POINT MOUNT ARES +8120 M

LOWEST POINT NFT PORT 0 M

PLOTS 2284 SCALE 1:50000

## H.M. LNFT Land Registry

TITLE NUMBER

L0221-221121

ADMINISTRATIVE AREA

THE GREAT EMPIRE

ISSUED 22 November 2021

SCALE **1/50000** 

OWNER ENTITLEMENT