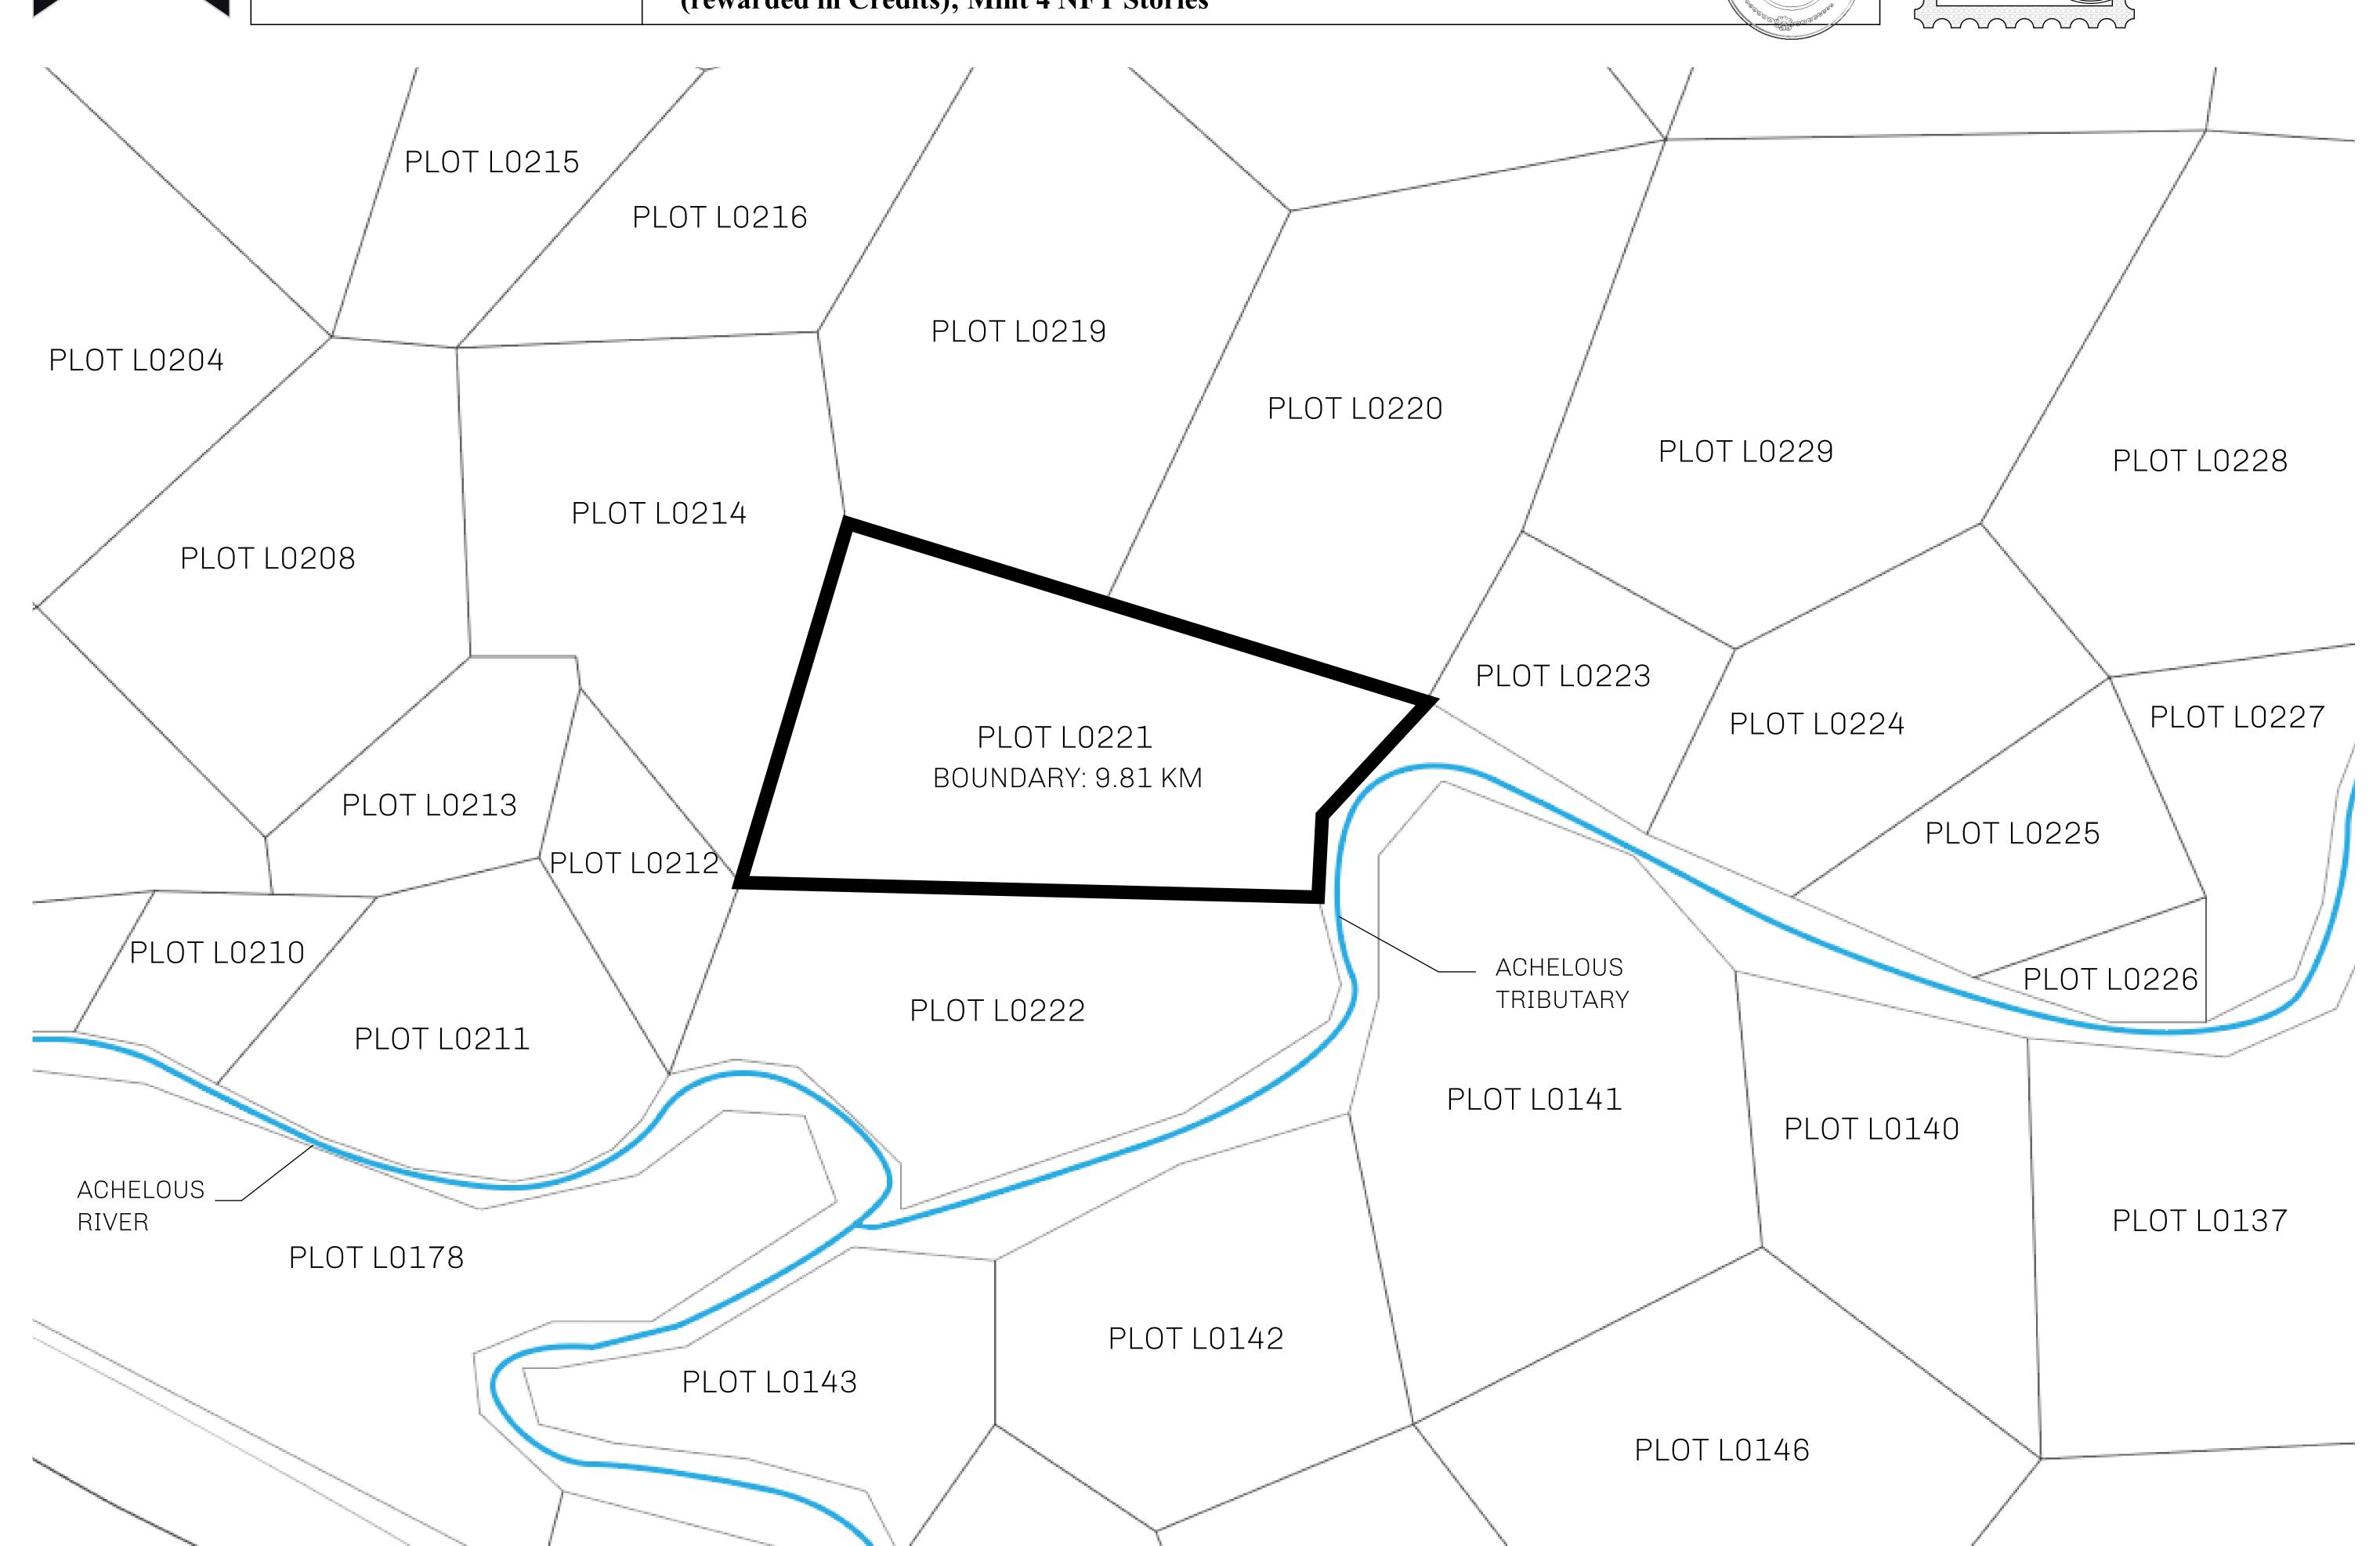

## GEOGRAPHY

COASTLINE 462.64 KM (287.47 MILES)

BORDERS OCEAN, ROYAUME DE SATOSHI, X BY SL & TERRITORIO LTT ST

HIGHEST POINT MOUNT ARES +8120 M

LOWEST POINT NFT PORT 0 M

PLOTS 2284 SCALE 1:50000

## H.M. LNFT Land Registry

TITLE NUMBER

L0221-221121

ADMINISTRATIVE AREA

THE GREAT EMPIRE

ISSUED 22 November 2021

SCALE **1/50000** 

OWNER ENTITLEMENT