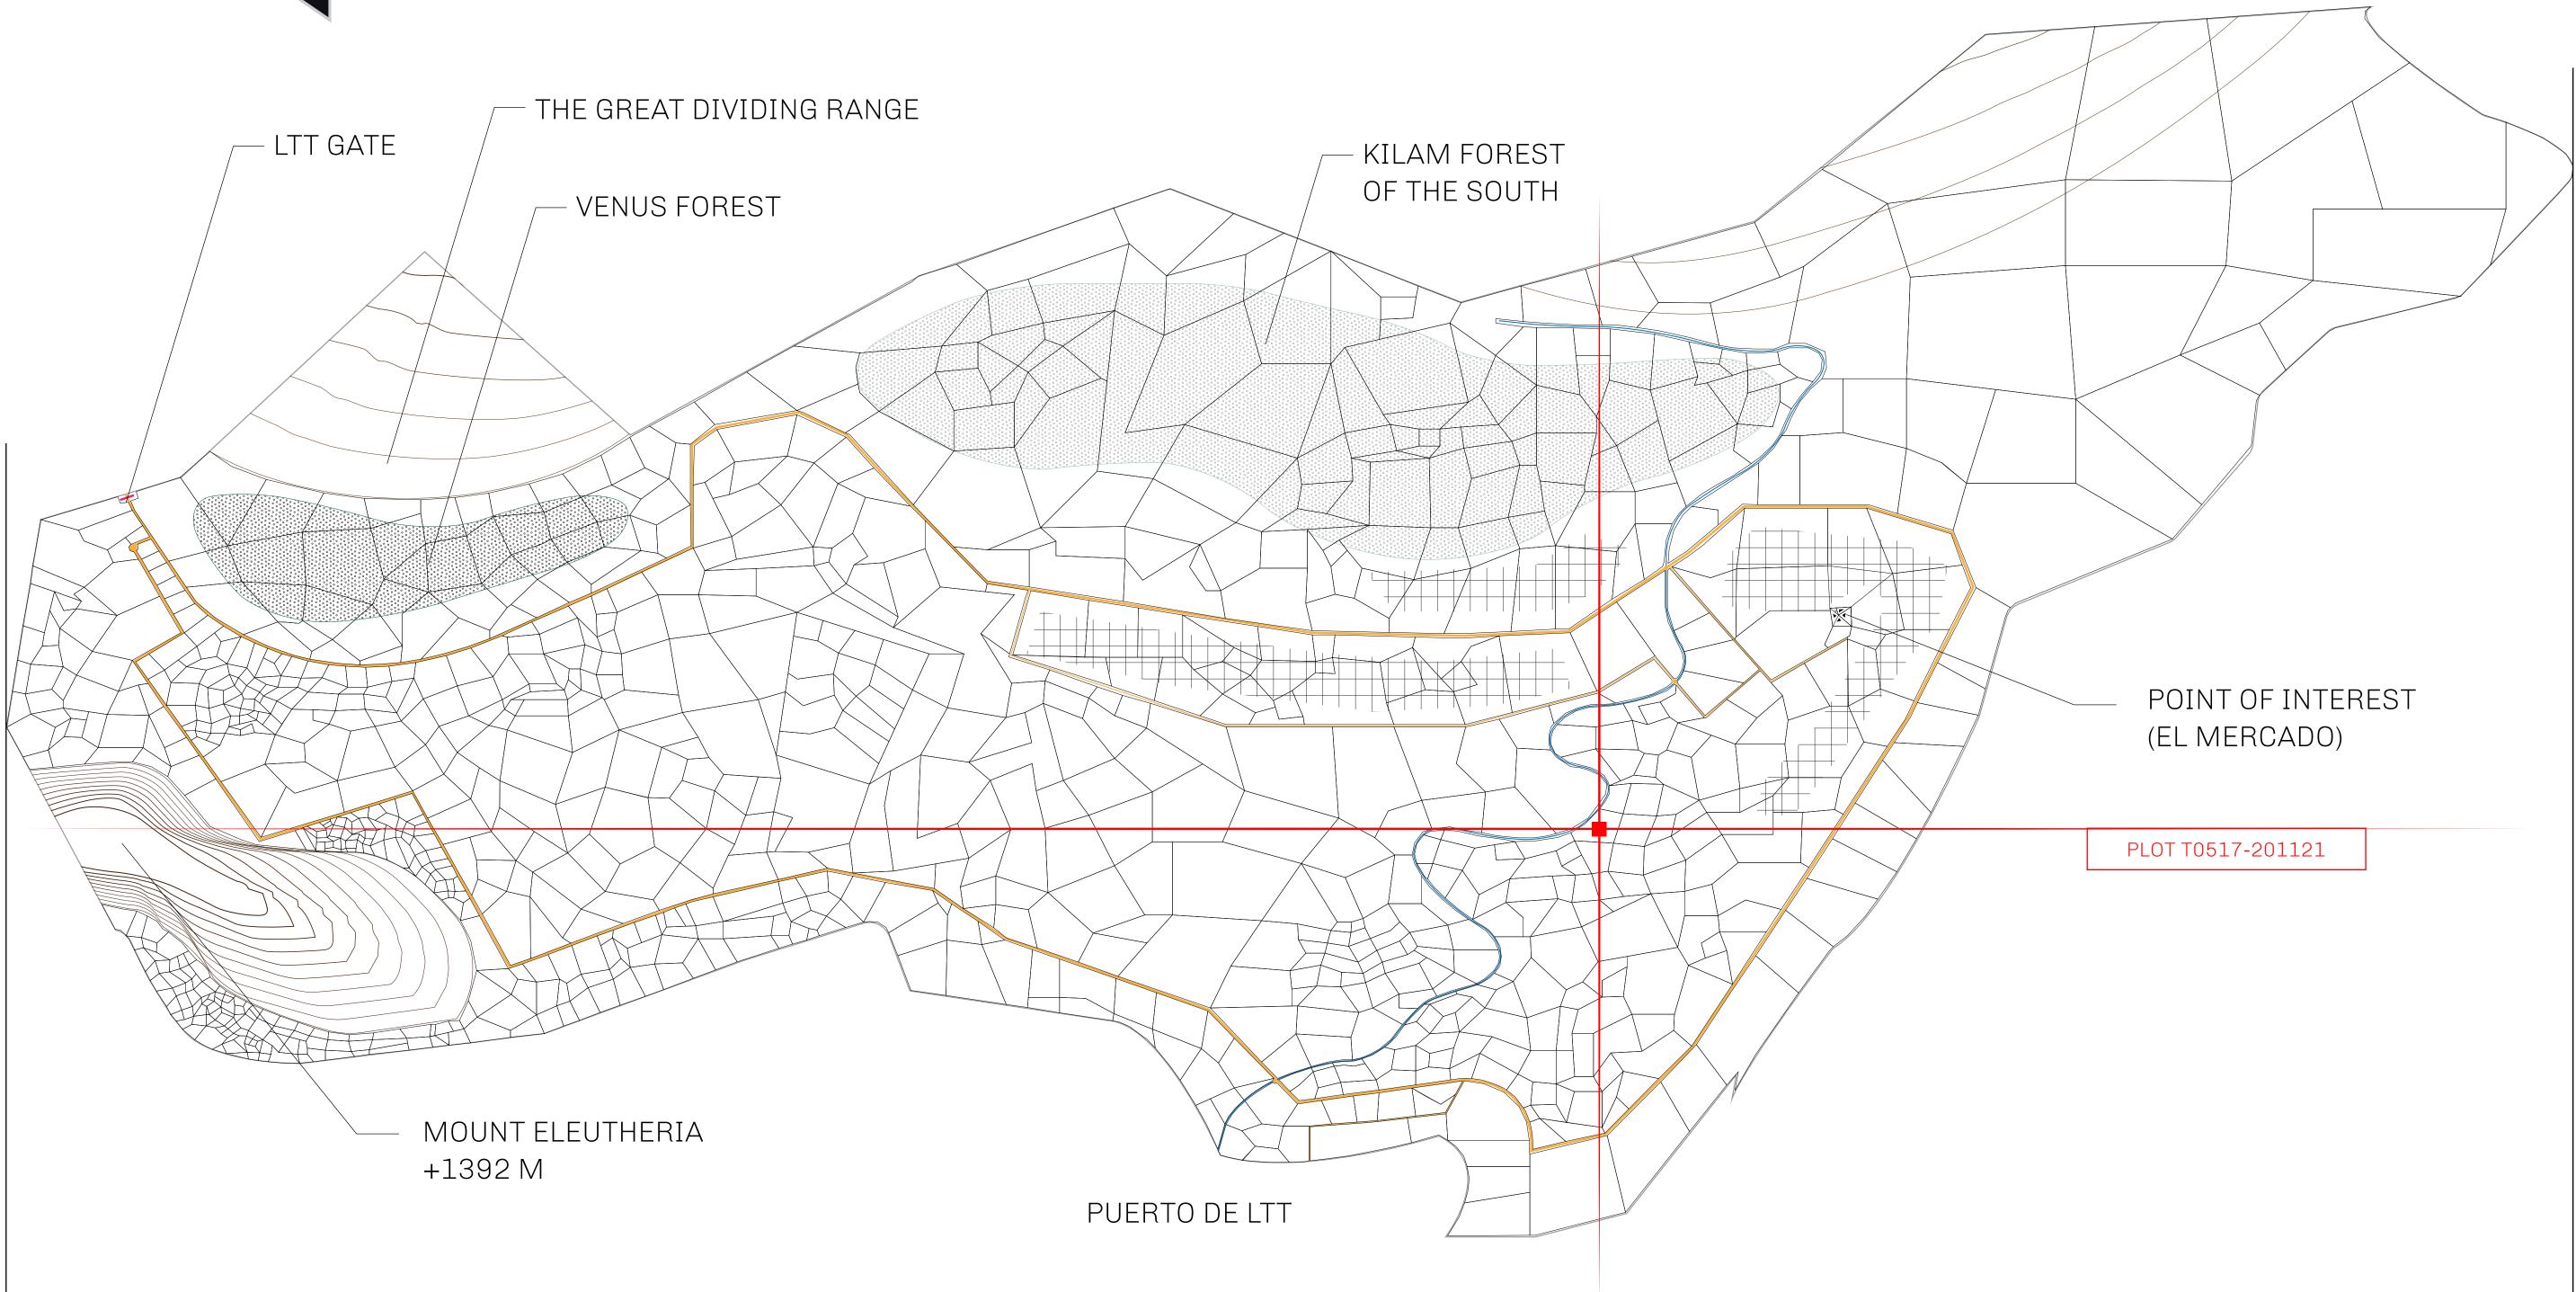

#### GEOGRAPHY

COASTLINE BORDERS HIGHEST POINT LOWEST POINT PLOTS SCALE

193.03 KM (119.94 MILES) OCEAN, THE GREAT EMPIRE MT ELEUTHERIA +1392 M PUERTO DE LTT O M 1045 1:50000

### H.M. LNFT Land Registr

ADMINISTRATIVE AREA

OWNER ENTITLEMENT

TERRITORI

**Type W-T: Sha number of NF** 

LOT T0346

|                                  | TITLE NUMBER<br><b>T0517-201121</b> |                                                  |                    |
|----------------------------------|-------------------------------------|--------------------------------------------------|--------------------|
| Y                                |                                     |                                                  |                    |
| O LTT ST                         | ISSUED                              | 20 November 2021 Jb.                             | SCALE 1/50000      |
| are of 0.1% of<br>T Stories mint |                                     | les (rewarded in Credits) plus 1%<br>NFT Stories | 6 of all LTT redee |
| ELEUSIS                          | PLOT                                | PLOT T<br>PLOT T<br>TO517<br>DARY: 3.99 KM       | 0518               |
| PLC                              | )T T                                | 0430                                             |                    |