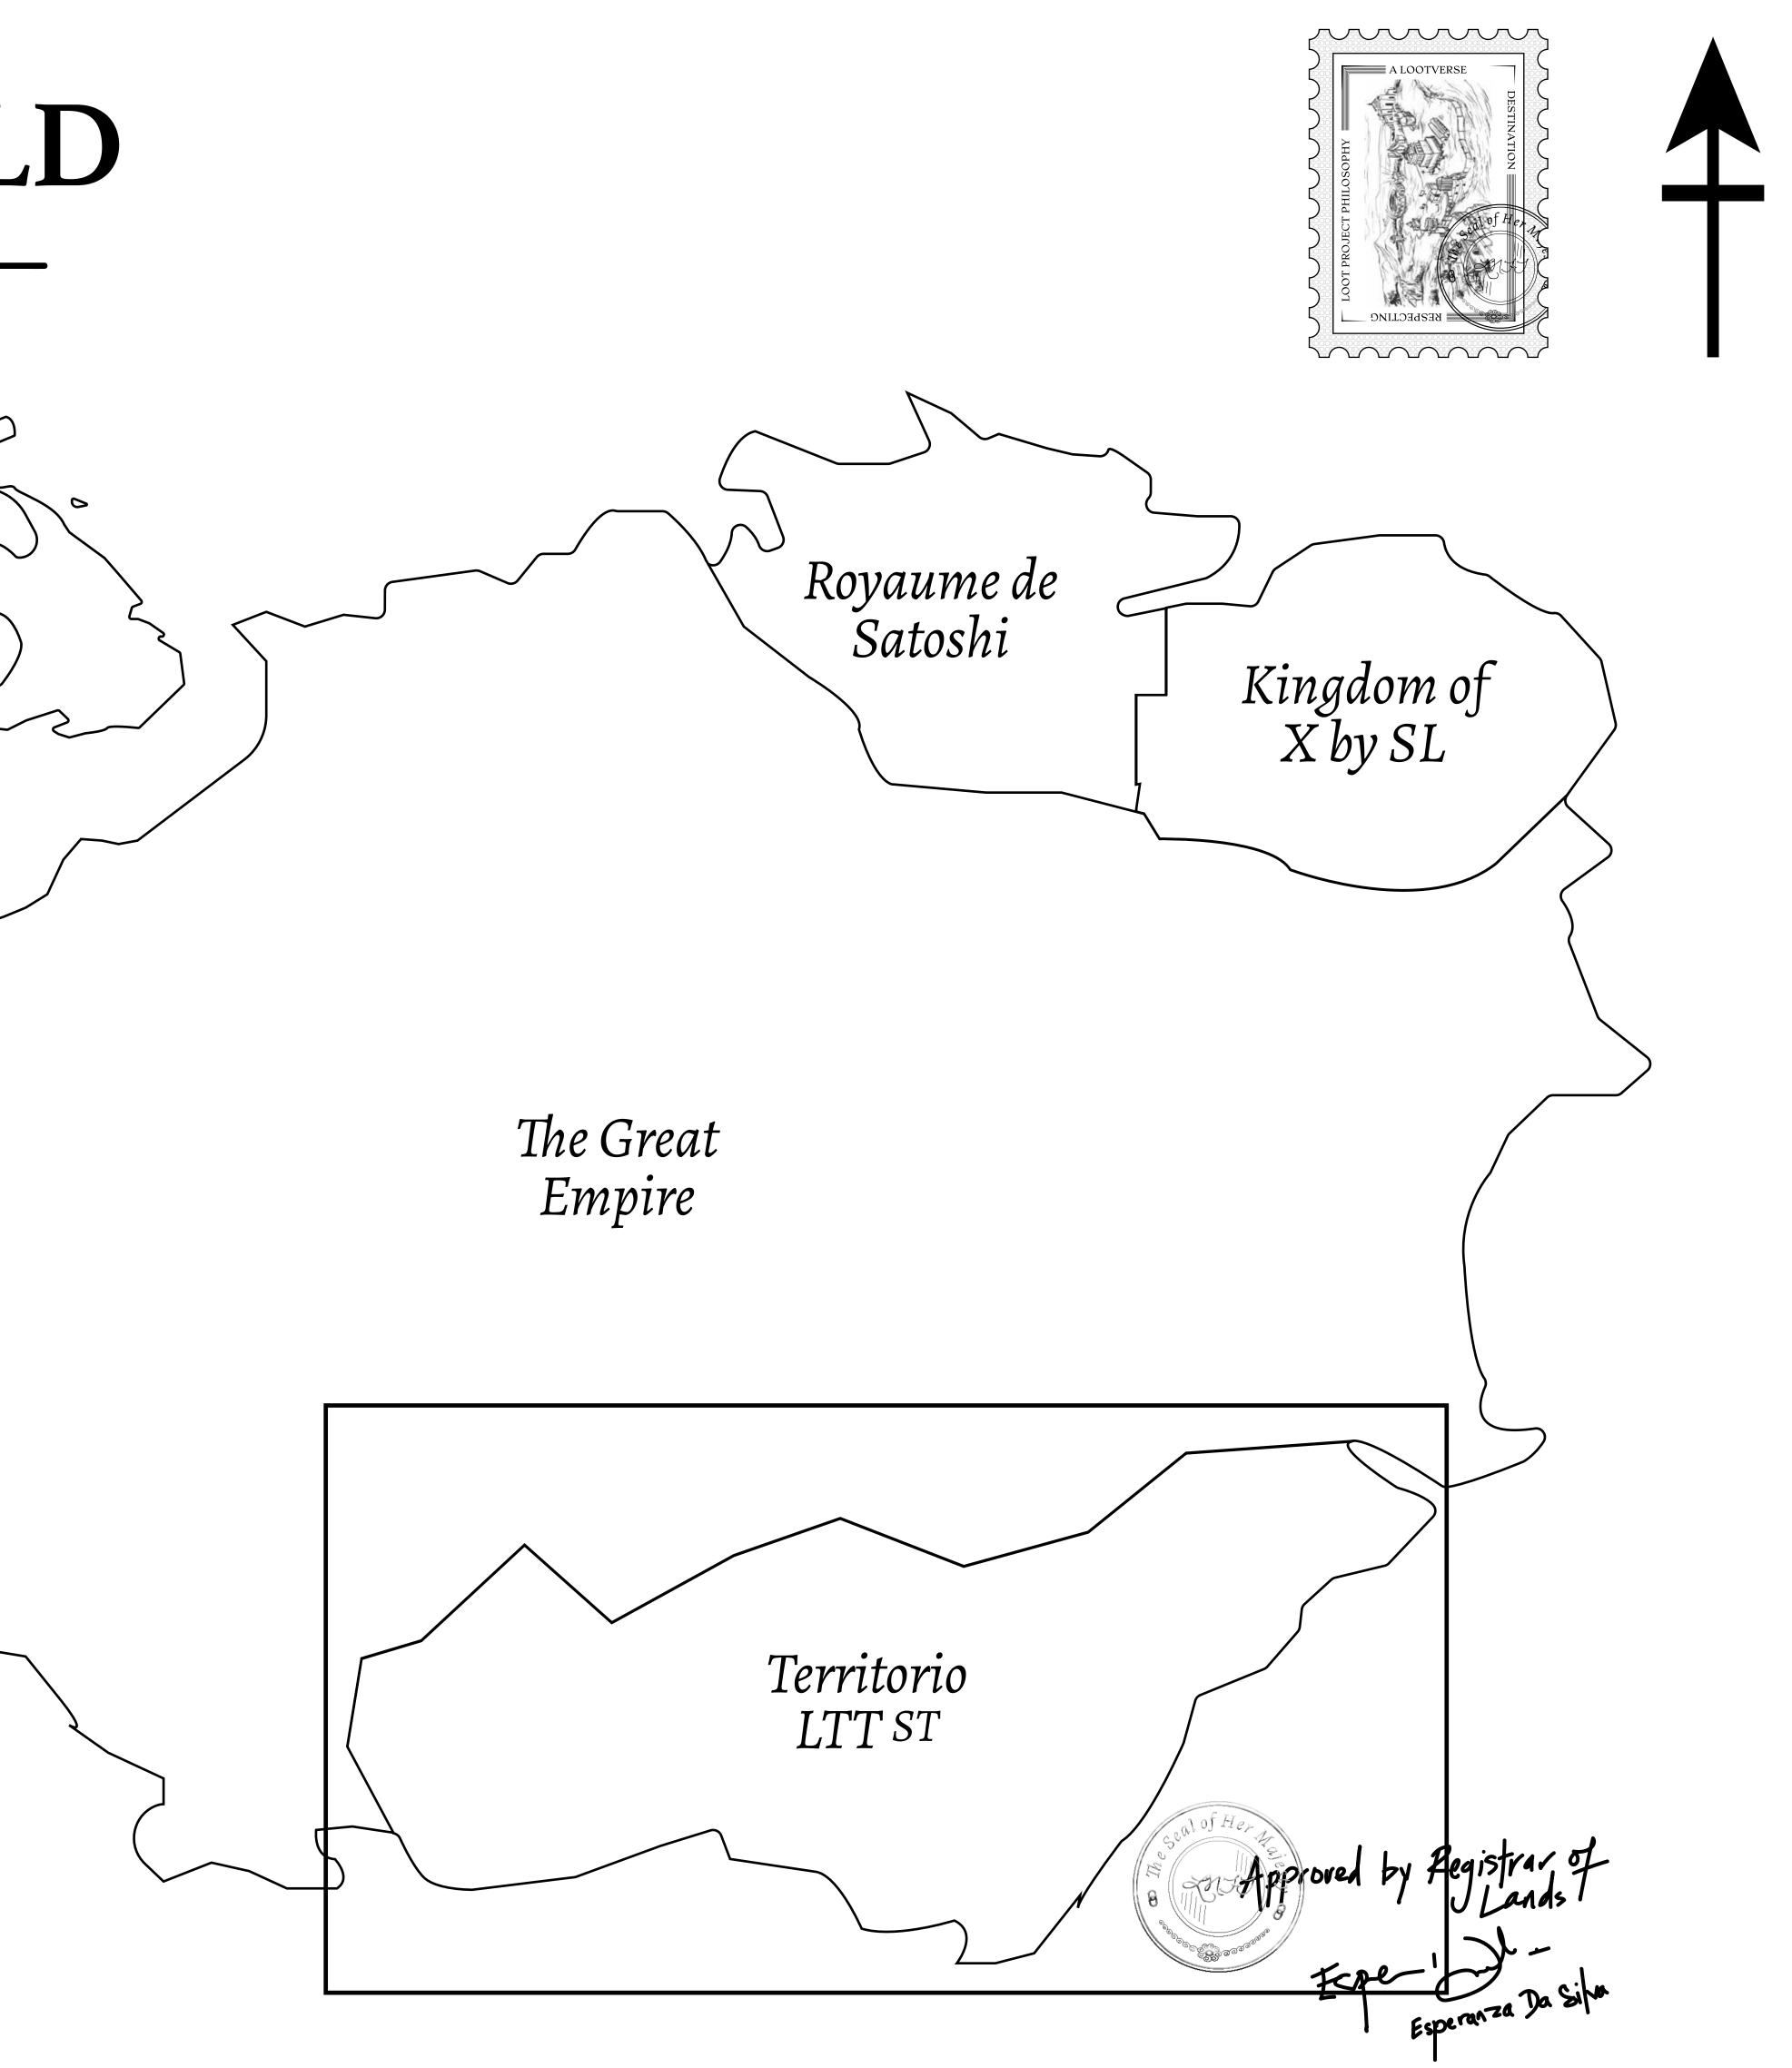

#### THE SPANISH ARMADA

The most flamboyant of all of the states, this Spanish-speaking territory houses a clash of cultures. From the LTT trades in the El Mercado district to the solicitations for invites to the Great Empire, and even the traveling Caravans, it is a transient place; people are always on the move on the way to the Great Empire or a trek through the Dividing Range to the Royaume De Satoshi. Commerce uses derivations of LTT such as LTTE, LTTB, and LTTC.

#### GEOGRAPHY

COASTLINE BORDERS HIGHEST POINT LOWEST POINT PLOTS SCALE

193.03 KM (119.94 MILES) OCEAN, THE GREAT EMPIRE MT ELEUTHERIA +1392 M PUERTO DE LTT O M 1045 1:50000