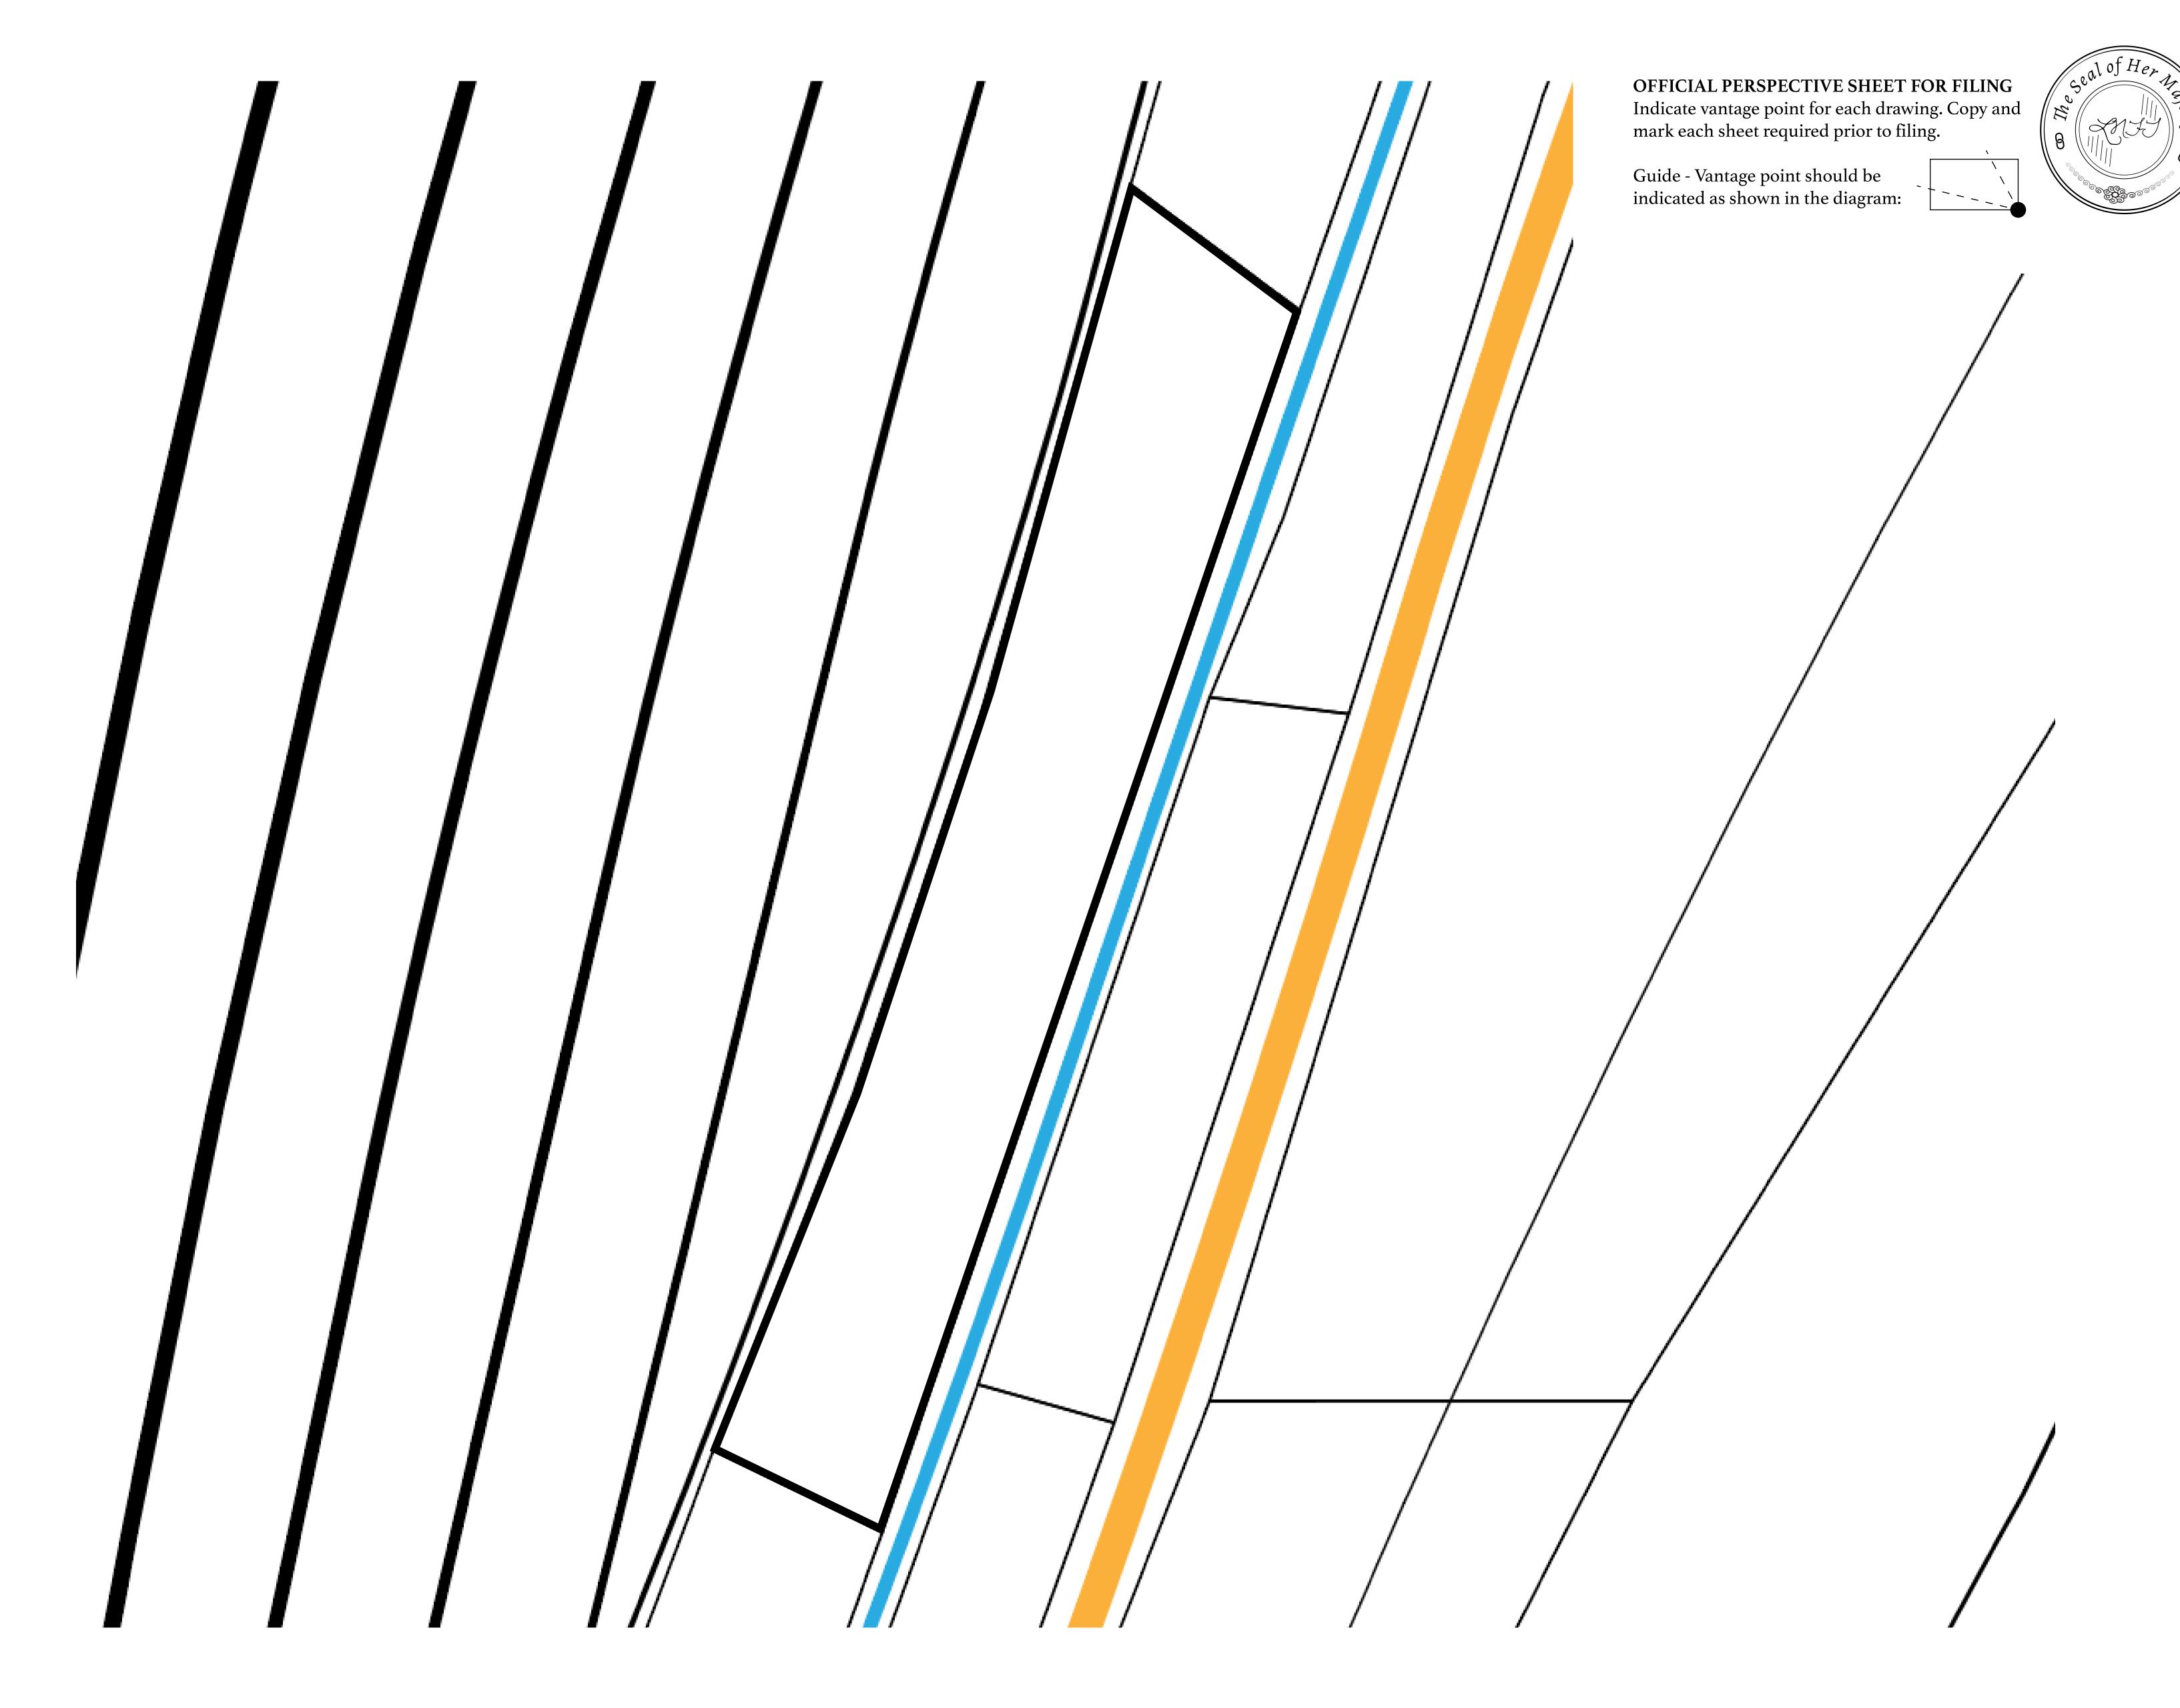

## **GEOGRAPHY**

COASTLINE 462.64 KM (287.47 MILES)

BORDERS OCEAN, ROYAUME DE SATOSHI, X BY SL & TERRITORIO LTT ST

HIGHEST POINT MOUNT ARES +8120 M

LOWEST POINT NFT PORT 0 M

PLOTS 2284 SCALE 1:50000

## H.M. LNFT Land Registry

L1467-221121

TITLE NUMBER

ADMINISTRATIVE AREA

THE GREAT EMPIRE

ISSUED 22 November 2021

SCALE 1/50000

OWNER ENTITLEMENT