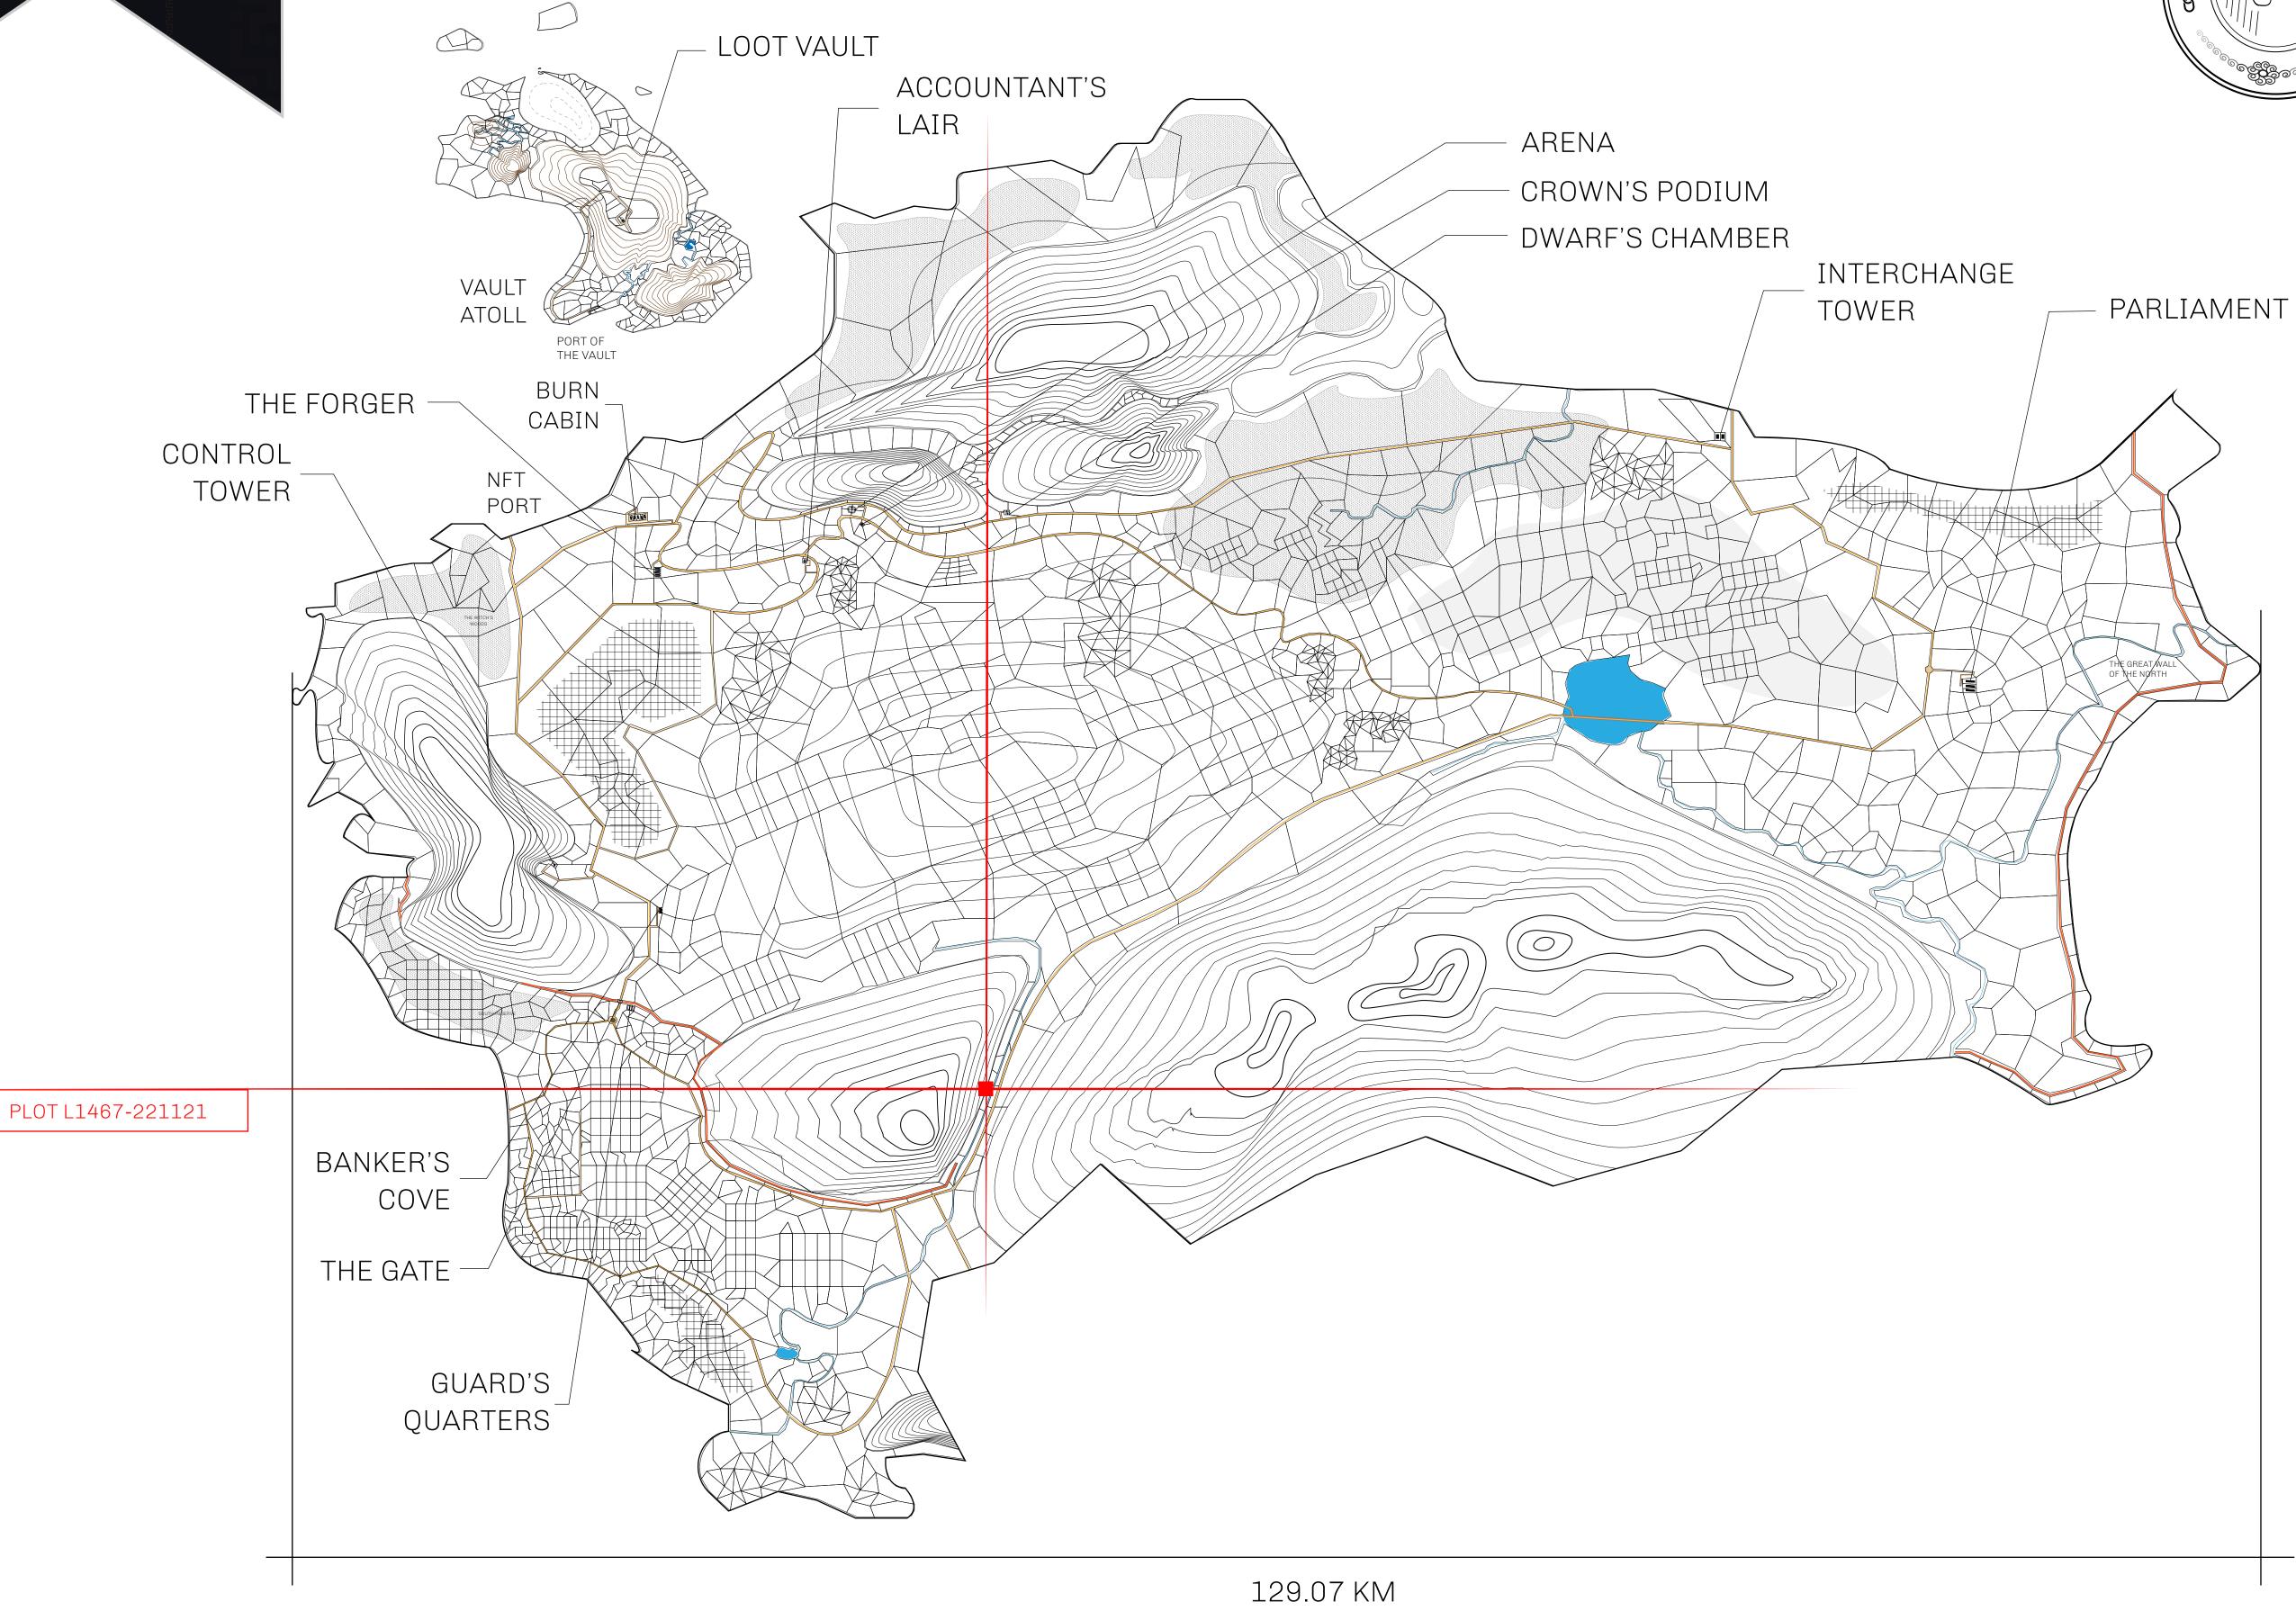

## **GEOGRAPHY**

COASTLINE 462.64 KM (287.47 MILES)

BORDERS OCEAN, ROYAUME DE SATOSHI, X BY SL & TERRITORIO LTT ST

HIGHEST POINT MOUNT ARES +8120 M

LOWEST POINT NFT PORT 0 M

PLOTS 2284 SCALE 1:50000

## H.M. LNFT Land Registry

L1467-221121

TITLE NUMBER

ADMINISTRATIVE AREA

THE GREAT EMPIRE

ISSUED 22 November 2021

SCALE 1/50000

OWNER ENTITLEMENT