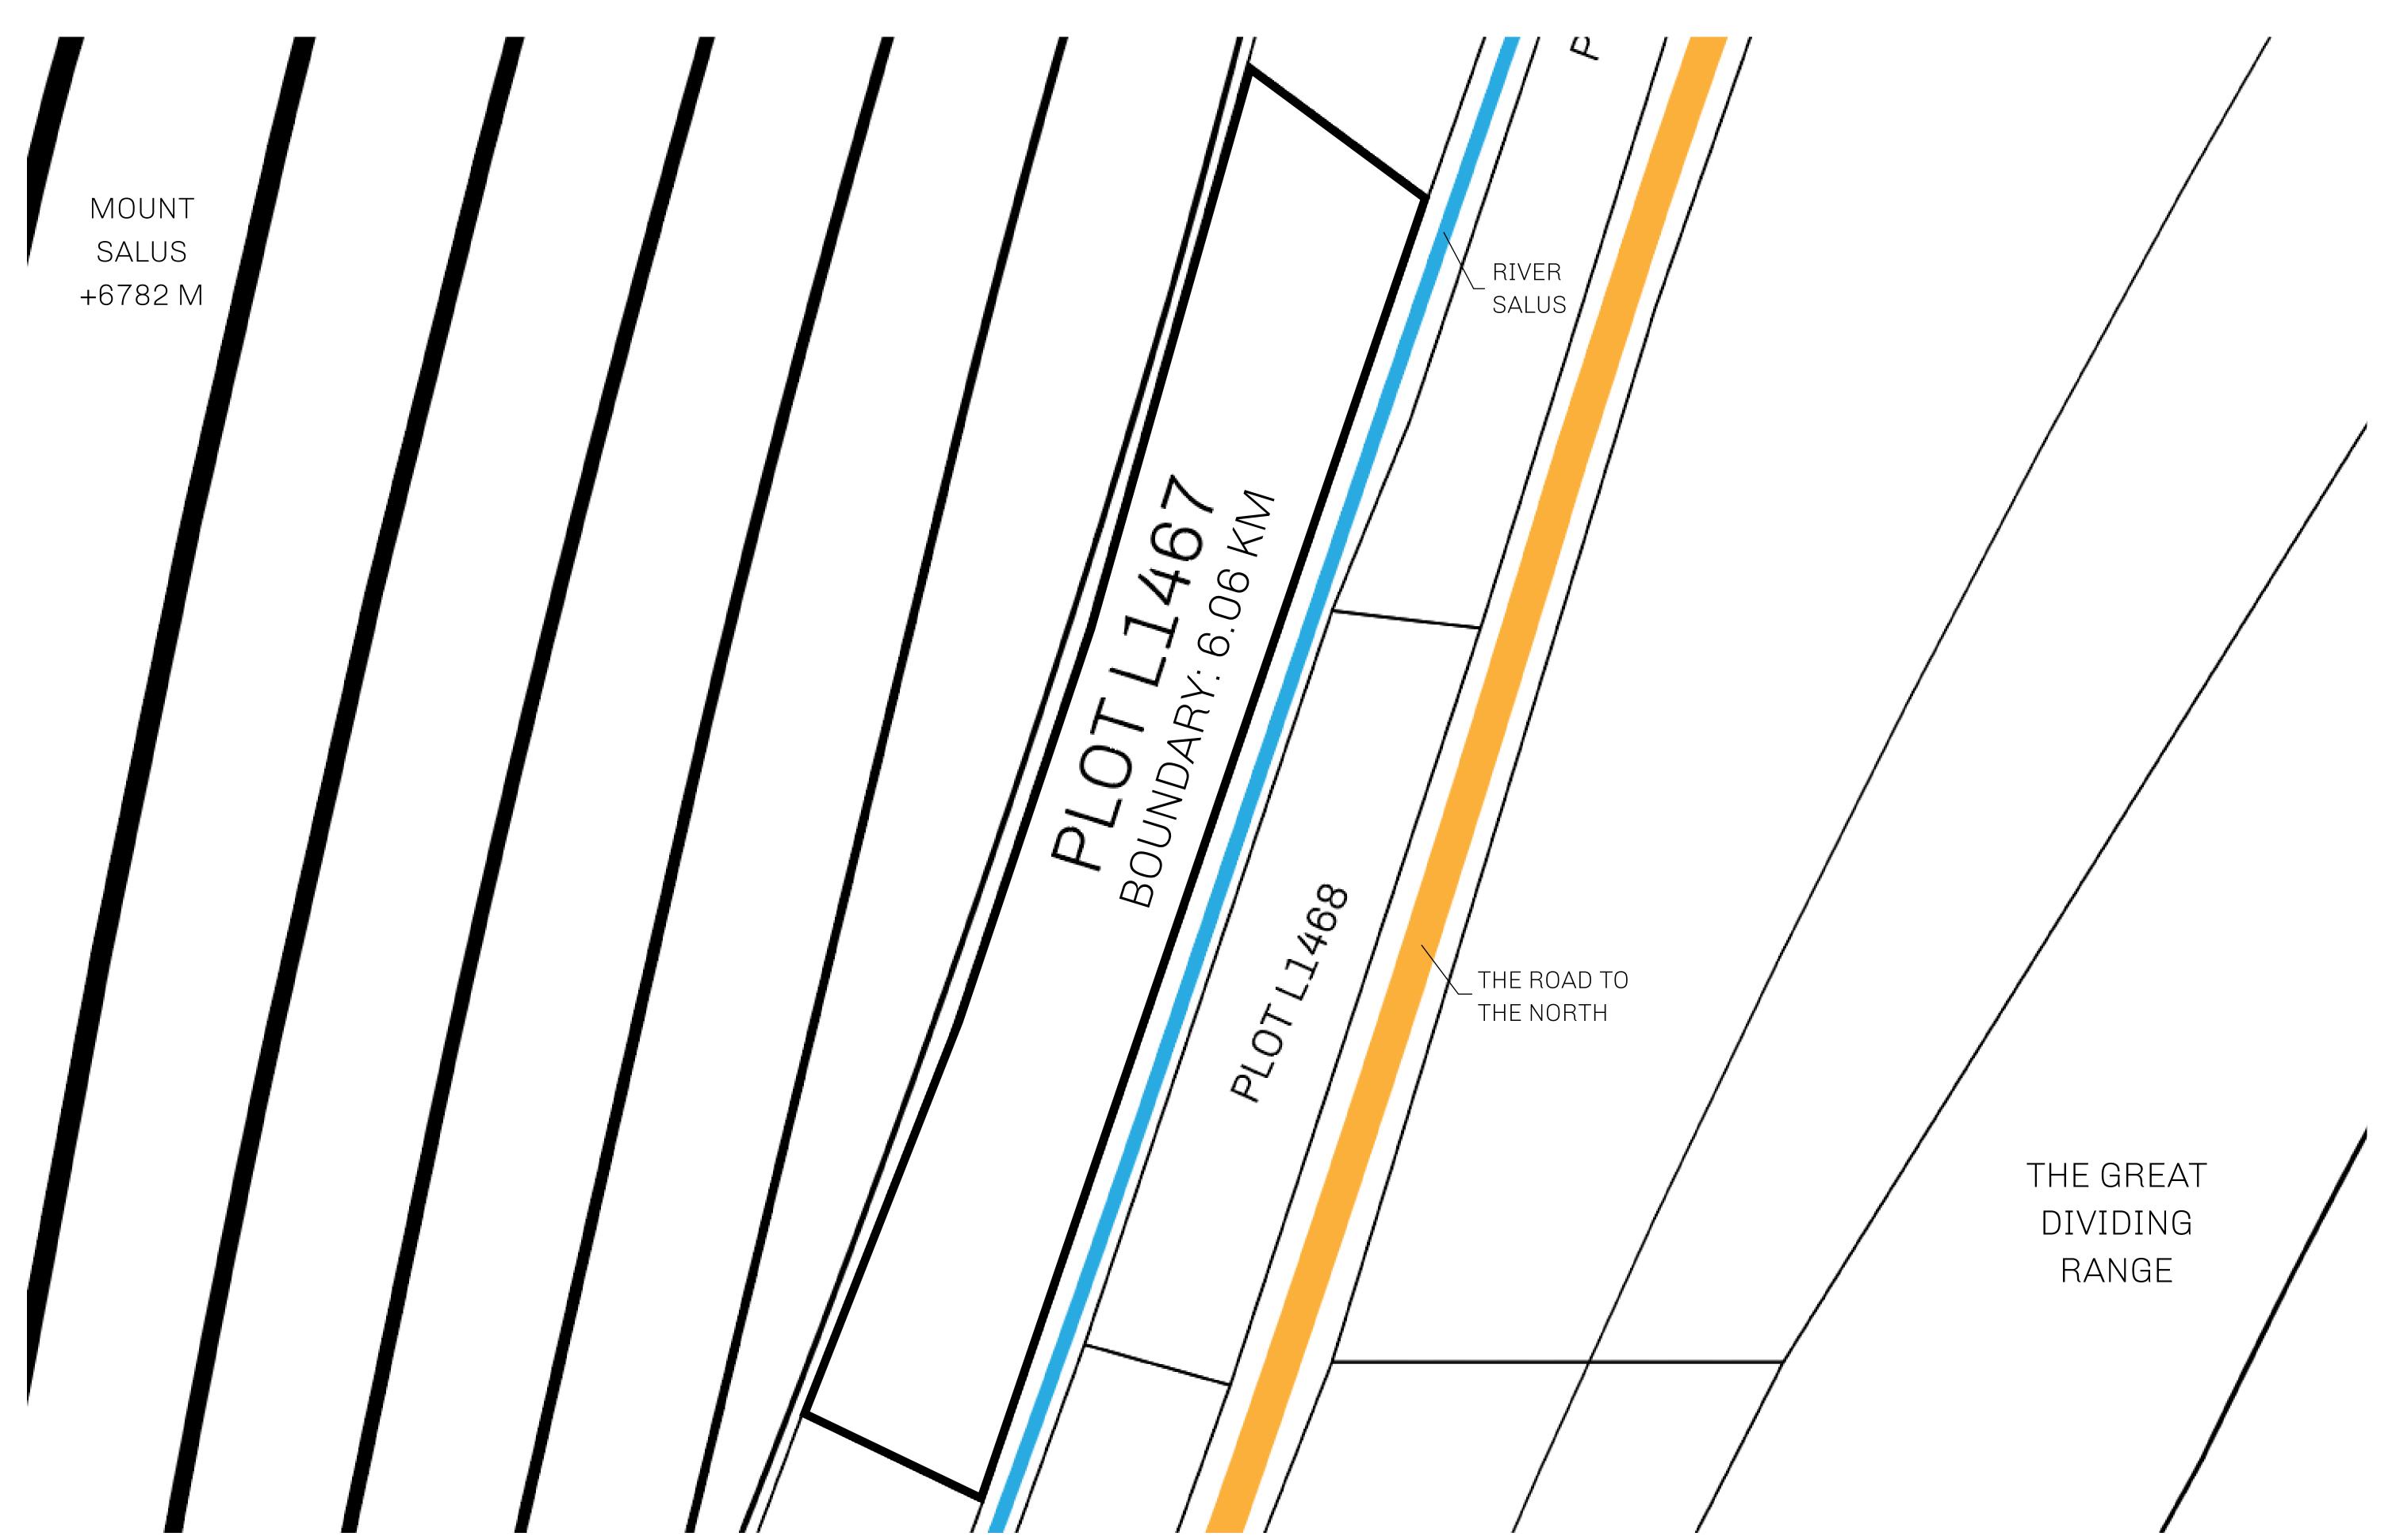

## **GEOGRAPHY**

COASTLINE 462.64 KM (287.47 MILES)

BORDERS OCEAN, ROYAUME DE SATOSHI, X BY SL & TERRITORIO LTT ST

HIGHEST POINT MOUNT ARES +8120 M

LOWEST POINT NFT PORT 0 M

PLOTS 2284 SCALE 1:50000

## H.M. LNFT Land Registry

L1467-221121

TITLE NUMBER

ADMINISTRATIVE AREA

THE GREAT EMPIRE

ISSUED 22 November 2021

SCALE 1/50000

OWNER ENTITLEMENT