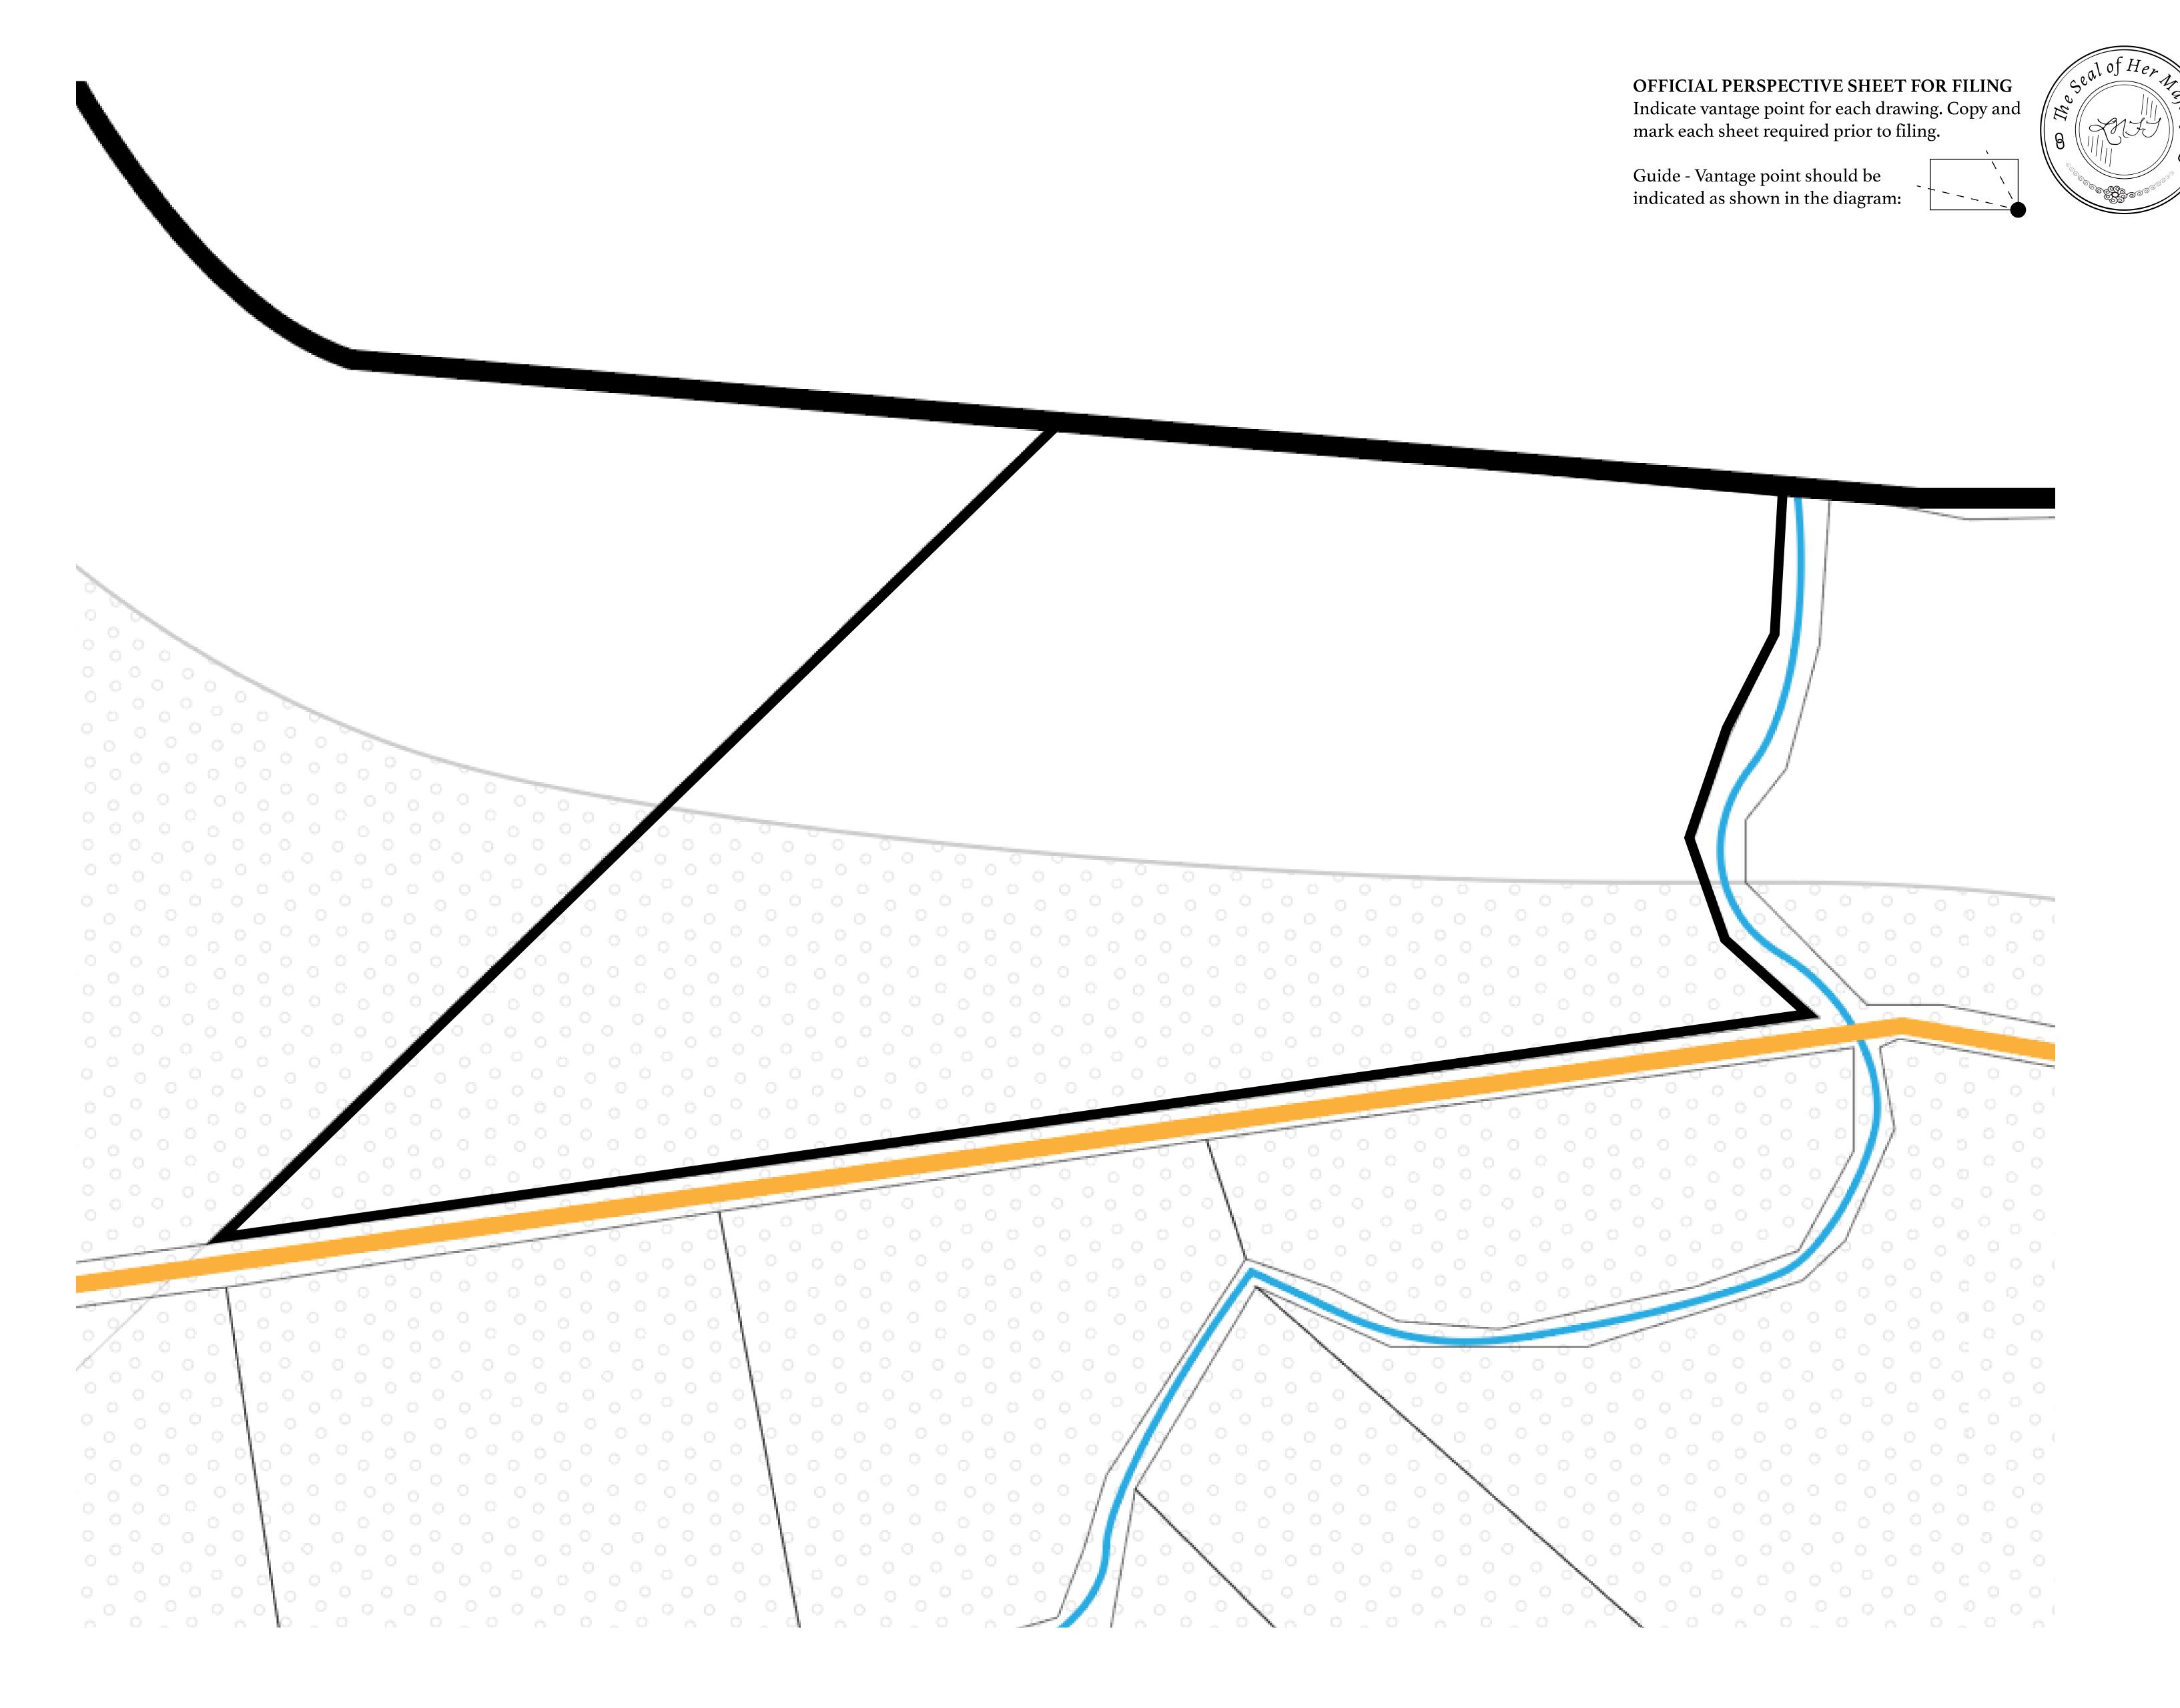

## H.M. LNFT Land Registry

TITLE NUMBER

L0315-221121

ADMINISTRATIVE AREA

THE GREAT EMPIRE

ISSUED 22 November 2021

SCALE **1/50000** 

OWNER ENTITLEMENT

Type W-GE: Share of 0.3% of all BUN sales based on number of NFT Stories minted

(rewarded in Credits); Mint 4 NFT Stories