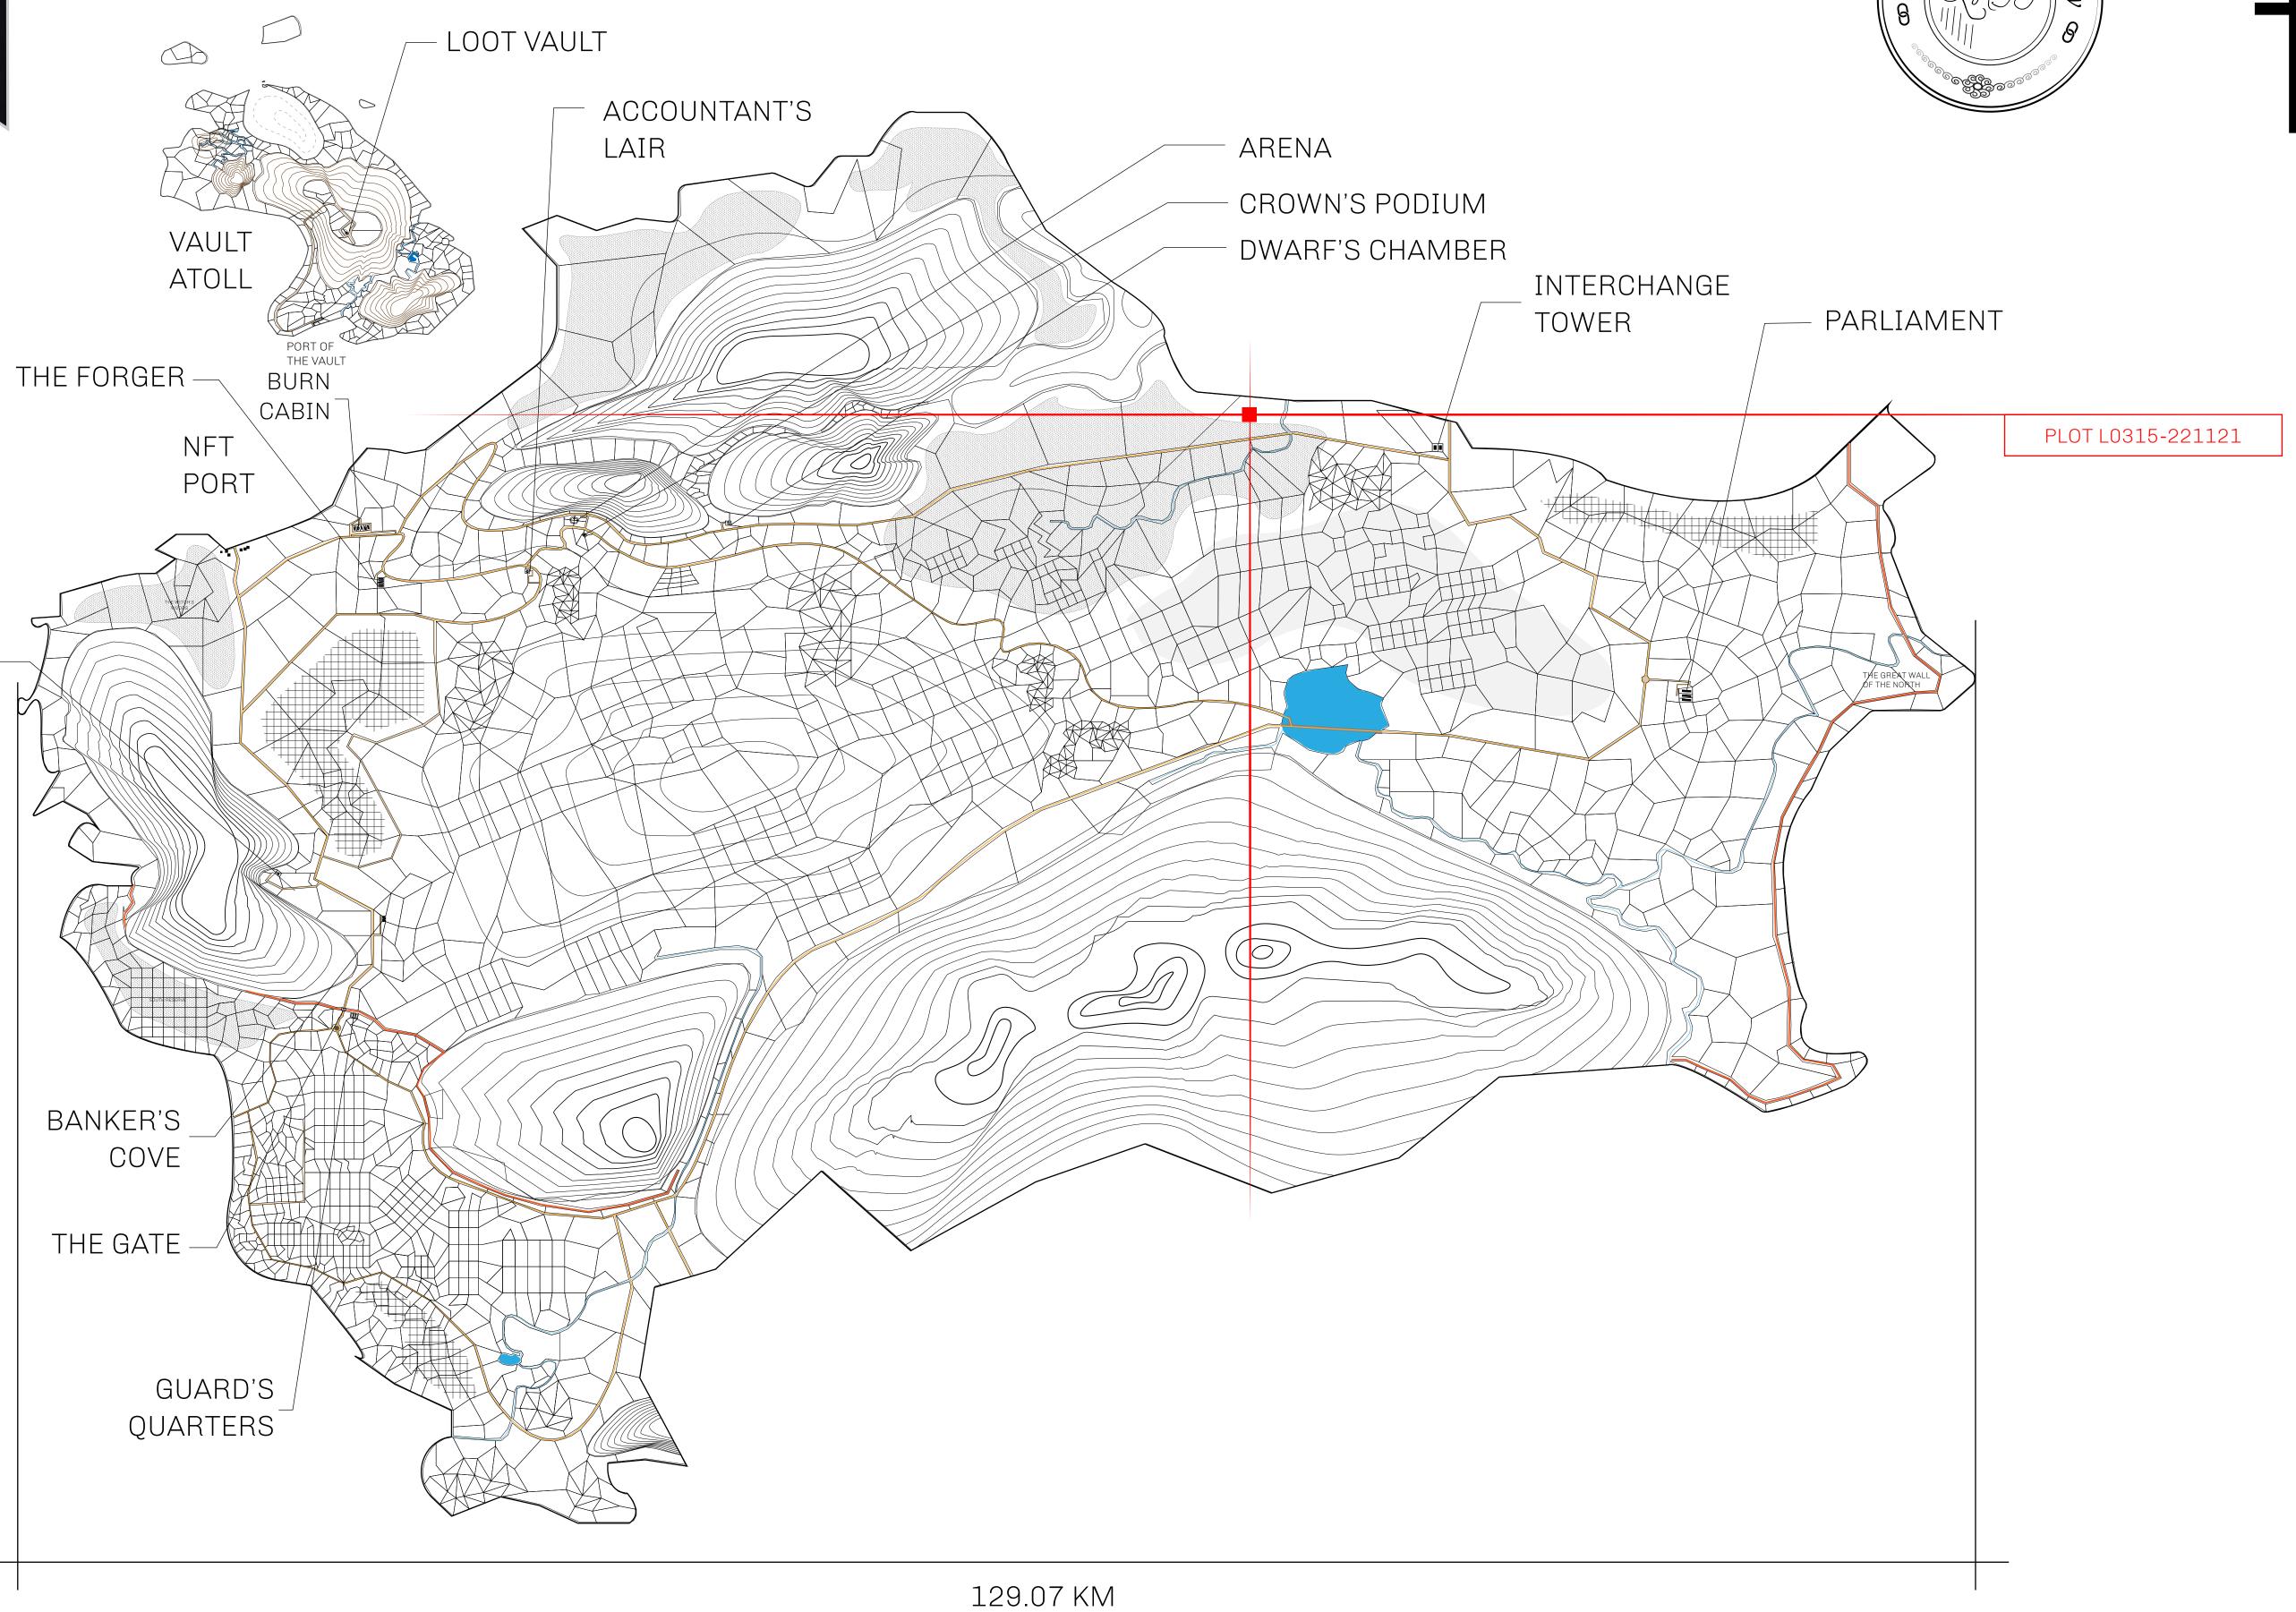

## HER MAJESTY'S GATED WORLD

As an economic and ruling powerhouse, the Great Empire controls the issuance and trade of BUN, LTT, and USDC reward credits. Decisions by its sitting parliamentarians affect Loot NFT World. Following the last war, border controls are tight and only invitees can enter. Each Sunday, all eyes focus on the Arena and the Crown's Podium, where battle-bidding auctions rage. The battle pit is not for the fainthearted and strategy plays a crucial role in winning.

## GEOGRAPHY

COASTLINE 462.64 KM (287.47 MILES)

BORDERS OCEAN, ROYAUME DE SATOSHI, X BY SL & TERRITORIO LTT ST

HIGHEST POINT MOUNT ARES +8120 M

LOWEST POINT NFT PORT 0 M

PLOTS 2284 SCALE 1:50000