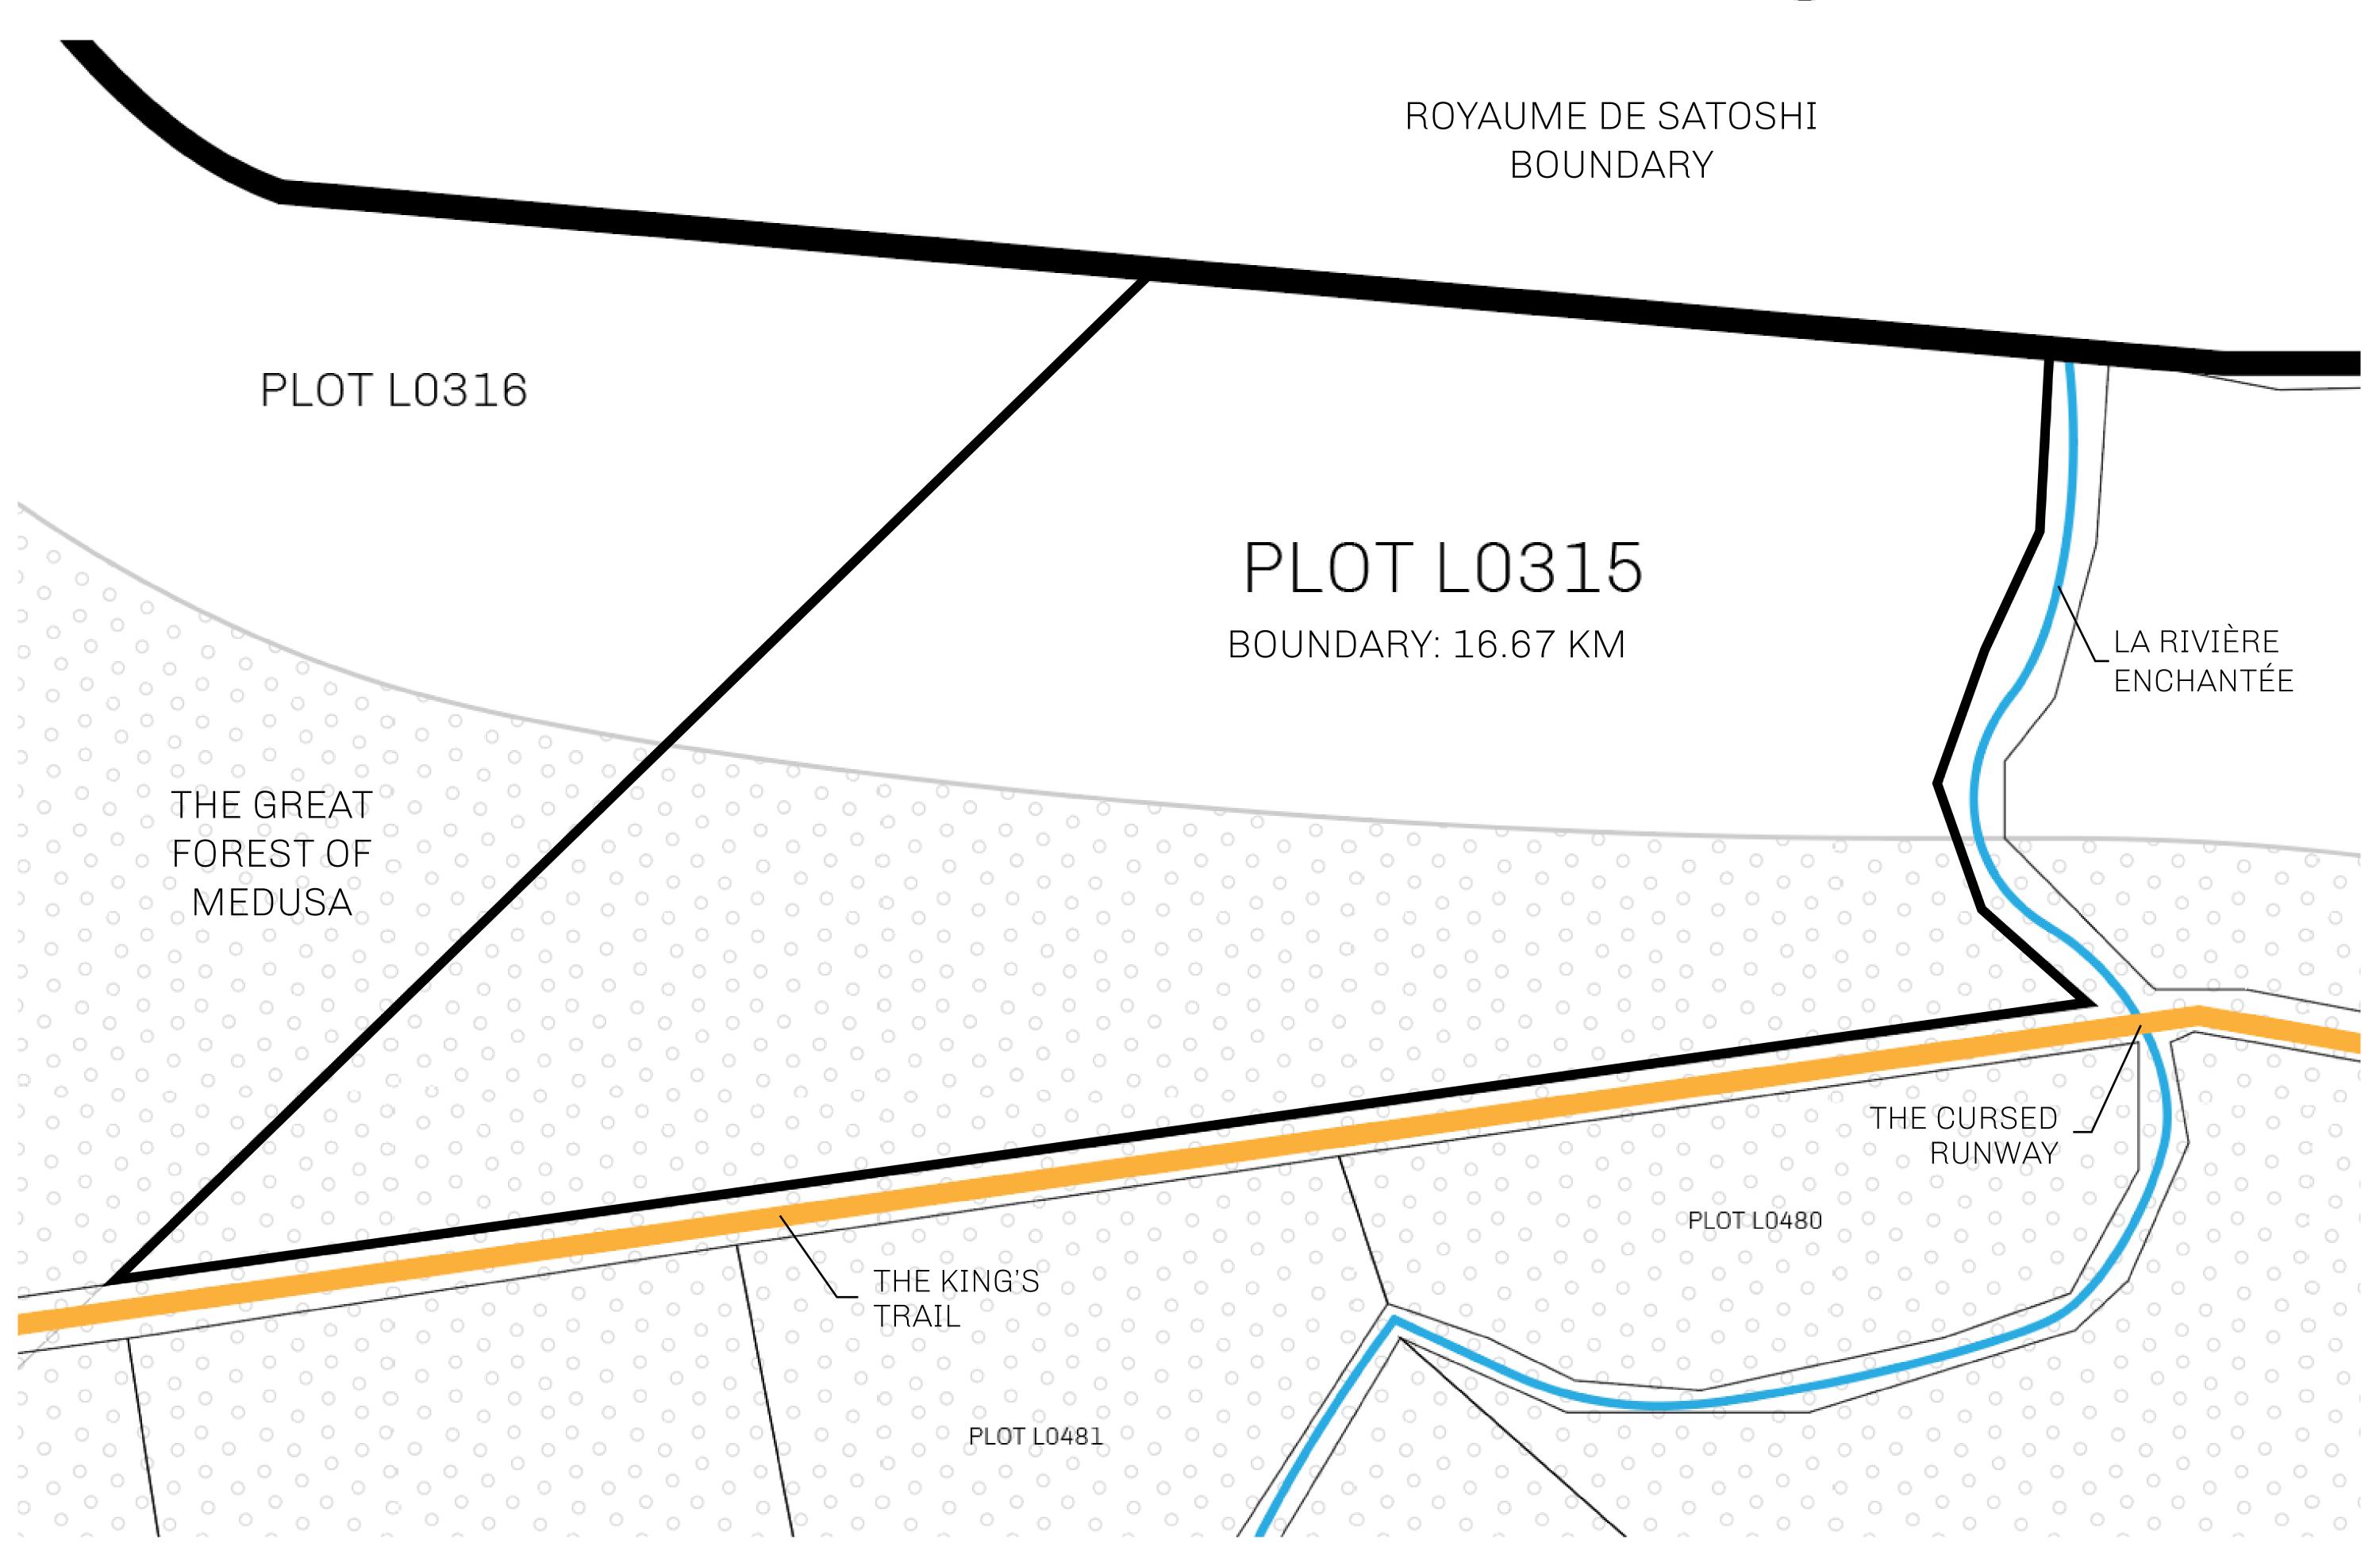

## H.M. LNFT Land Registry

TITLE NUMBER

L0315-221121

ADMINISTRATIVE AREA

THE GREAT EMPIRE

ISSUED 22 November 2021

SCALE **1/50000** 

OWNER ENTITLEMENT

Type W-GE: Share of 0.3% of all BUN sales based on number of NFT Stories minted

(rewarded in Credits); Mint 4 NFT Stories