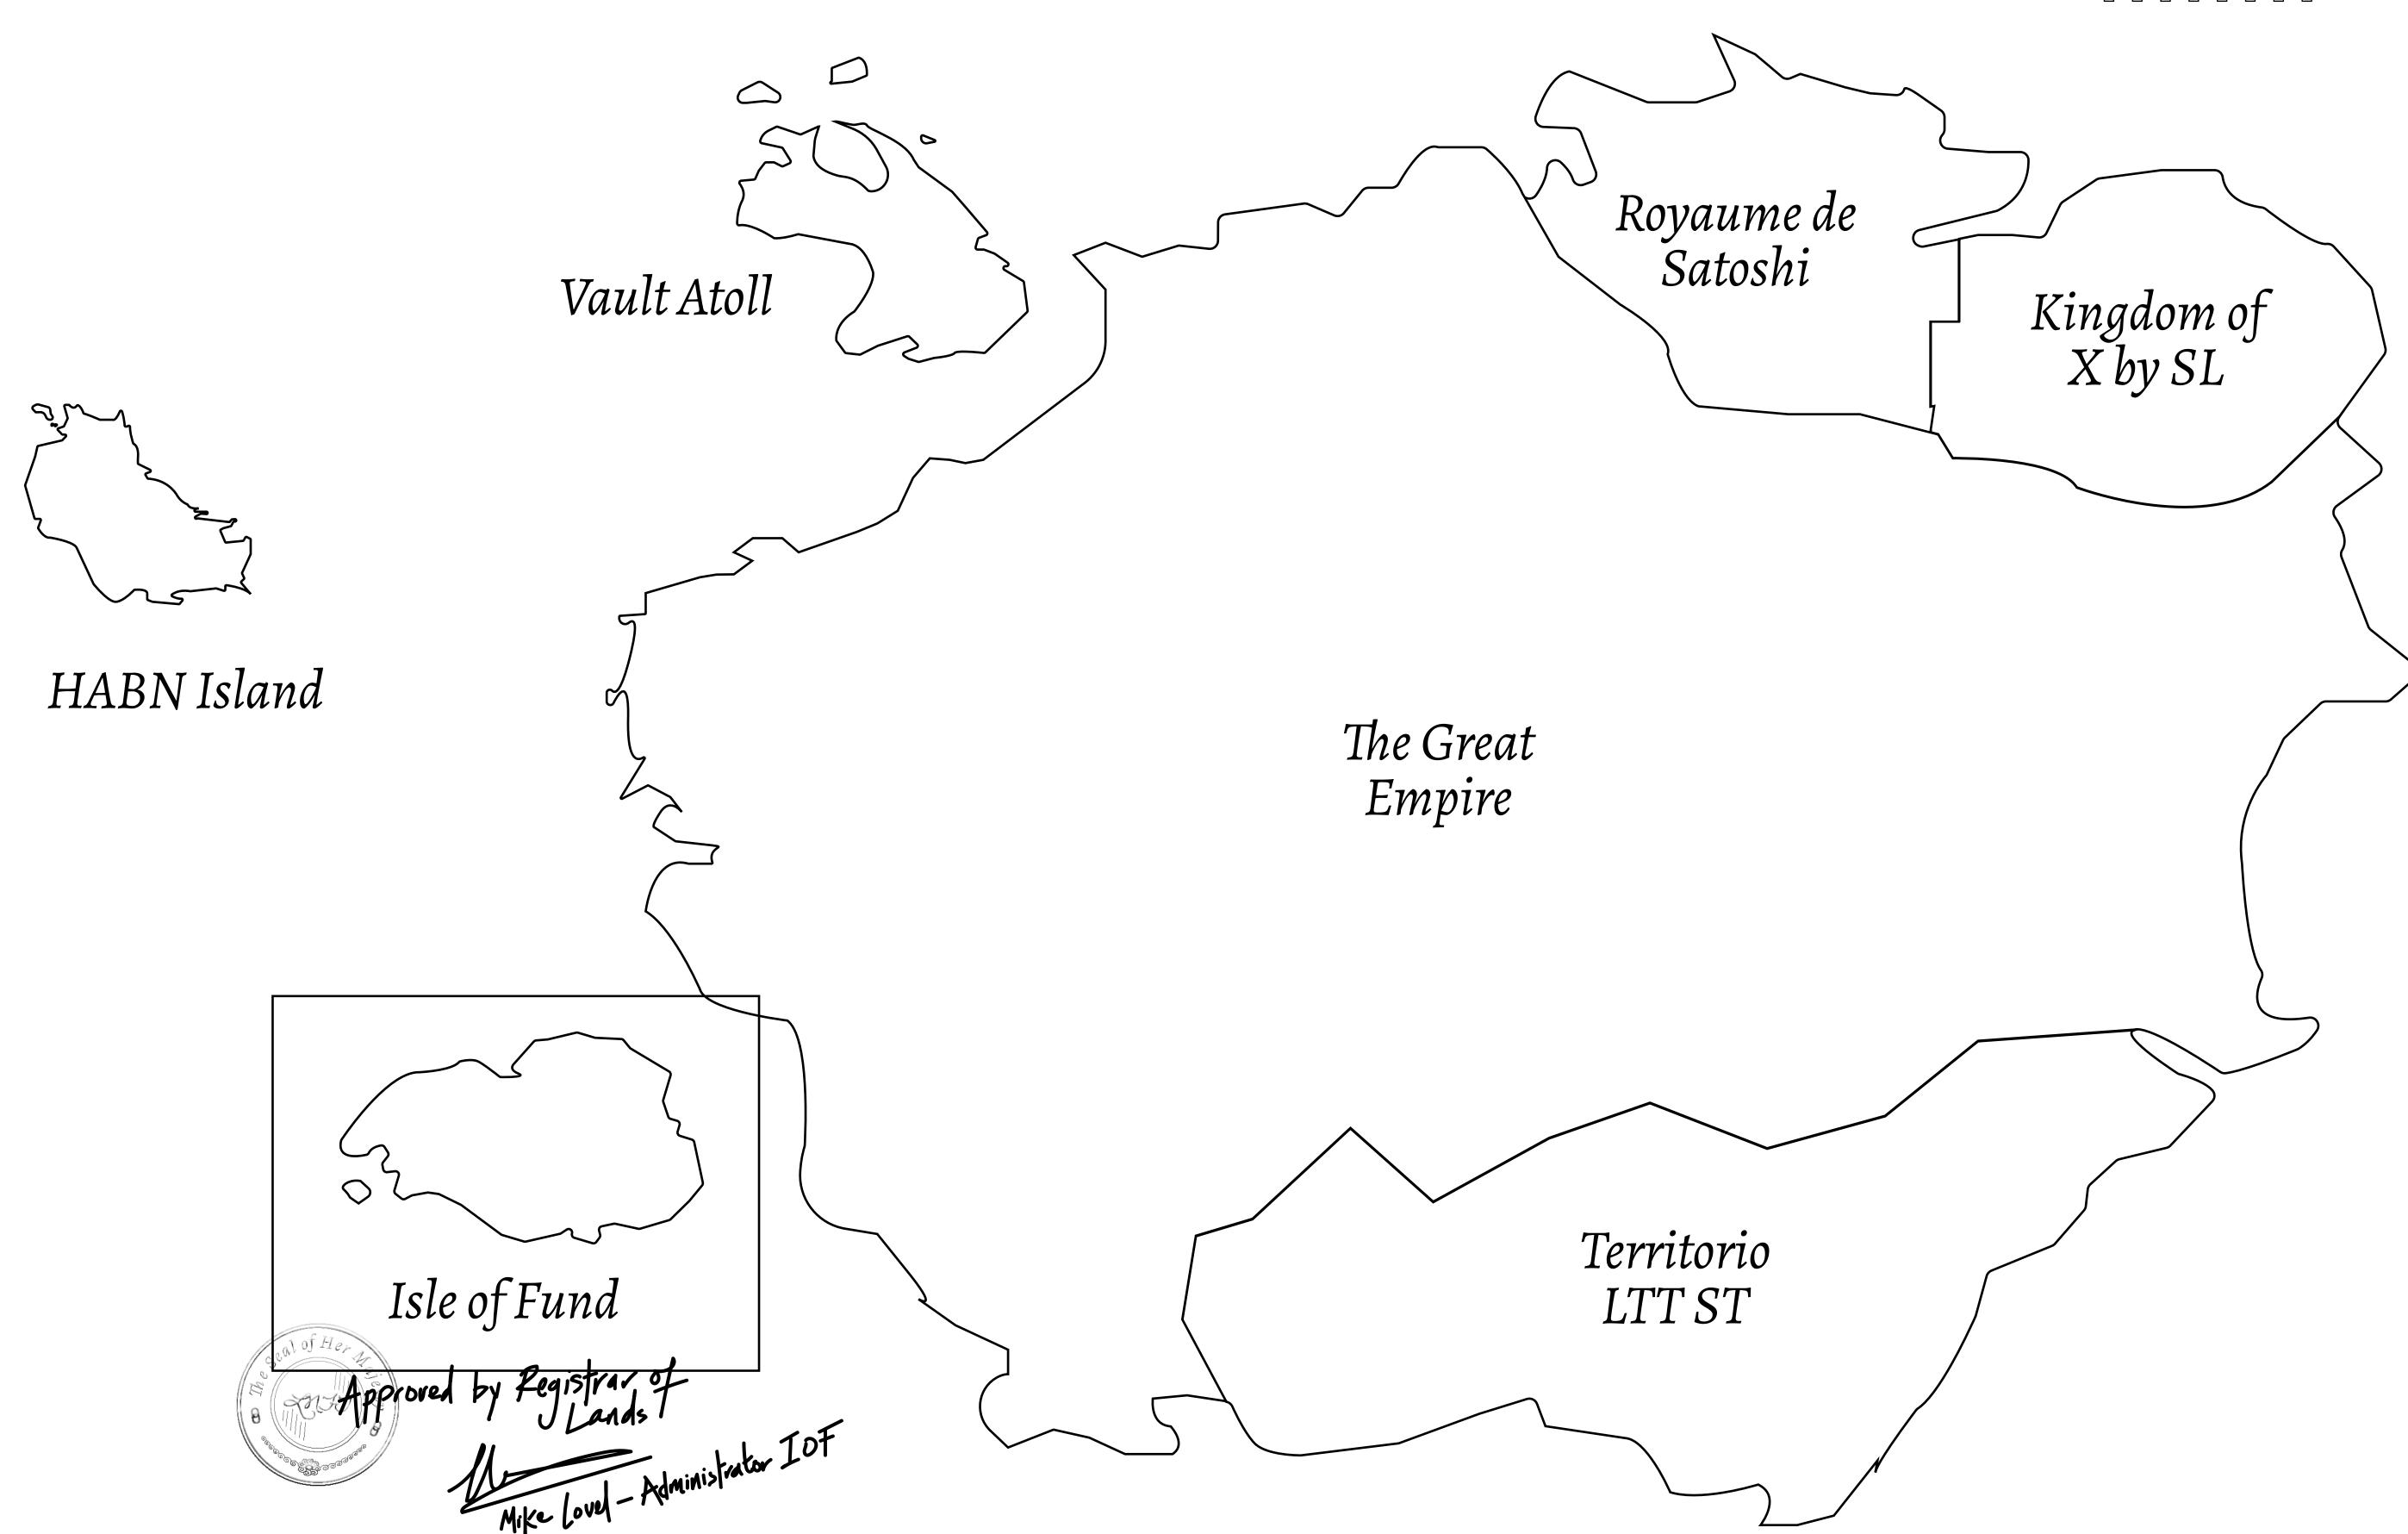

## THE FINANCIERS

Often known as the "paperwork" center of Loot NFT World, the Isle of Fund is the destination for landowners to manage their plots. Plots grant rights embodied in revenue-bearing NFTs (or RB-NFTs), such as minting of NFT stories, receiving USDC platform credit rewards from the World's economic activities, and more. Its people are the leaders in NFT-wrapped instrument experimentations which occurs at the Stakeholder's Building.

## GEOGRAPHY

COASTLINE
BORDERS
HIGHEST POINT
LOWEST POINT
PLOTS
SCALE

73.54 KM (45.70 MILES)
OCEAN
MOUNT PLUTUS +2349 M

THE DWARF'S MINE -215 M

490 1:50000