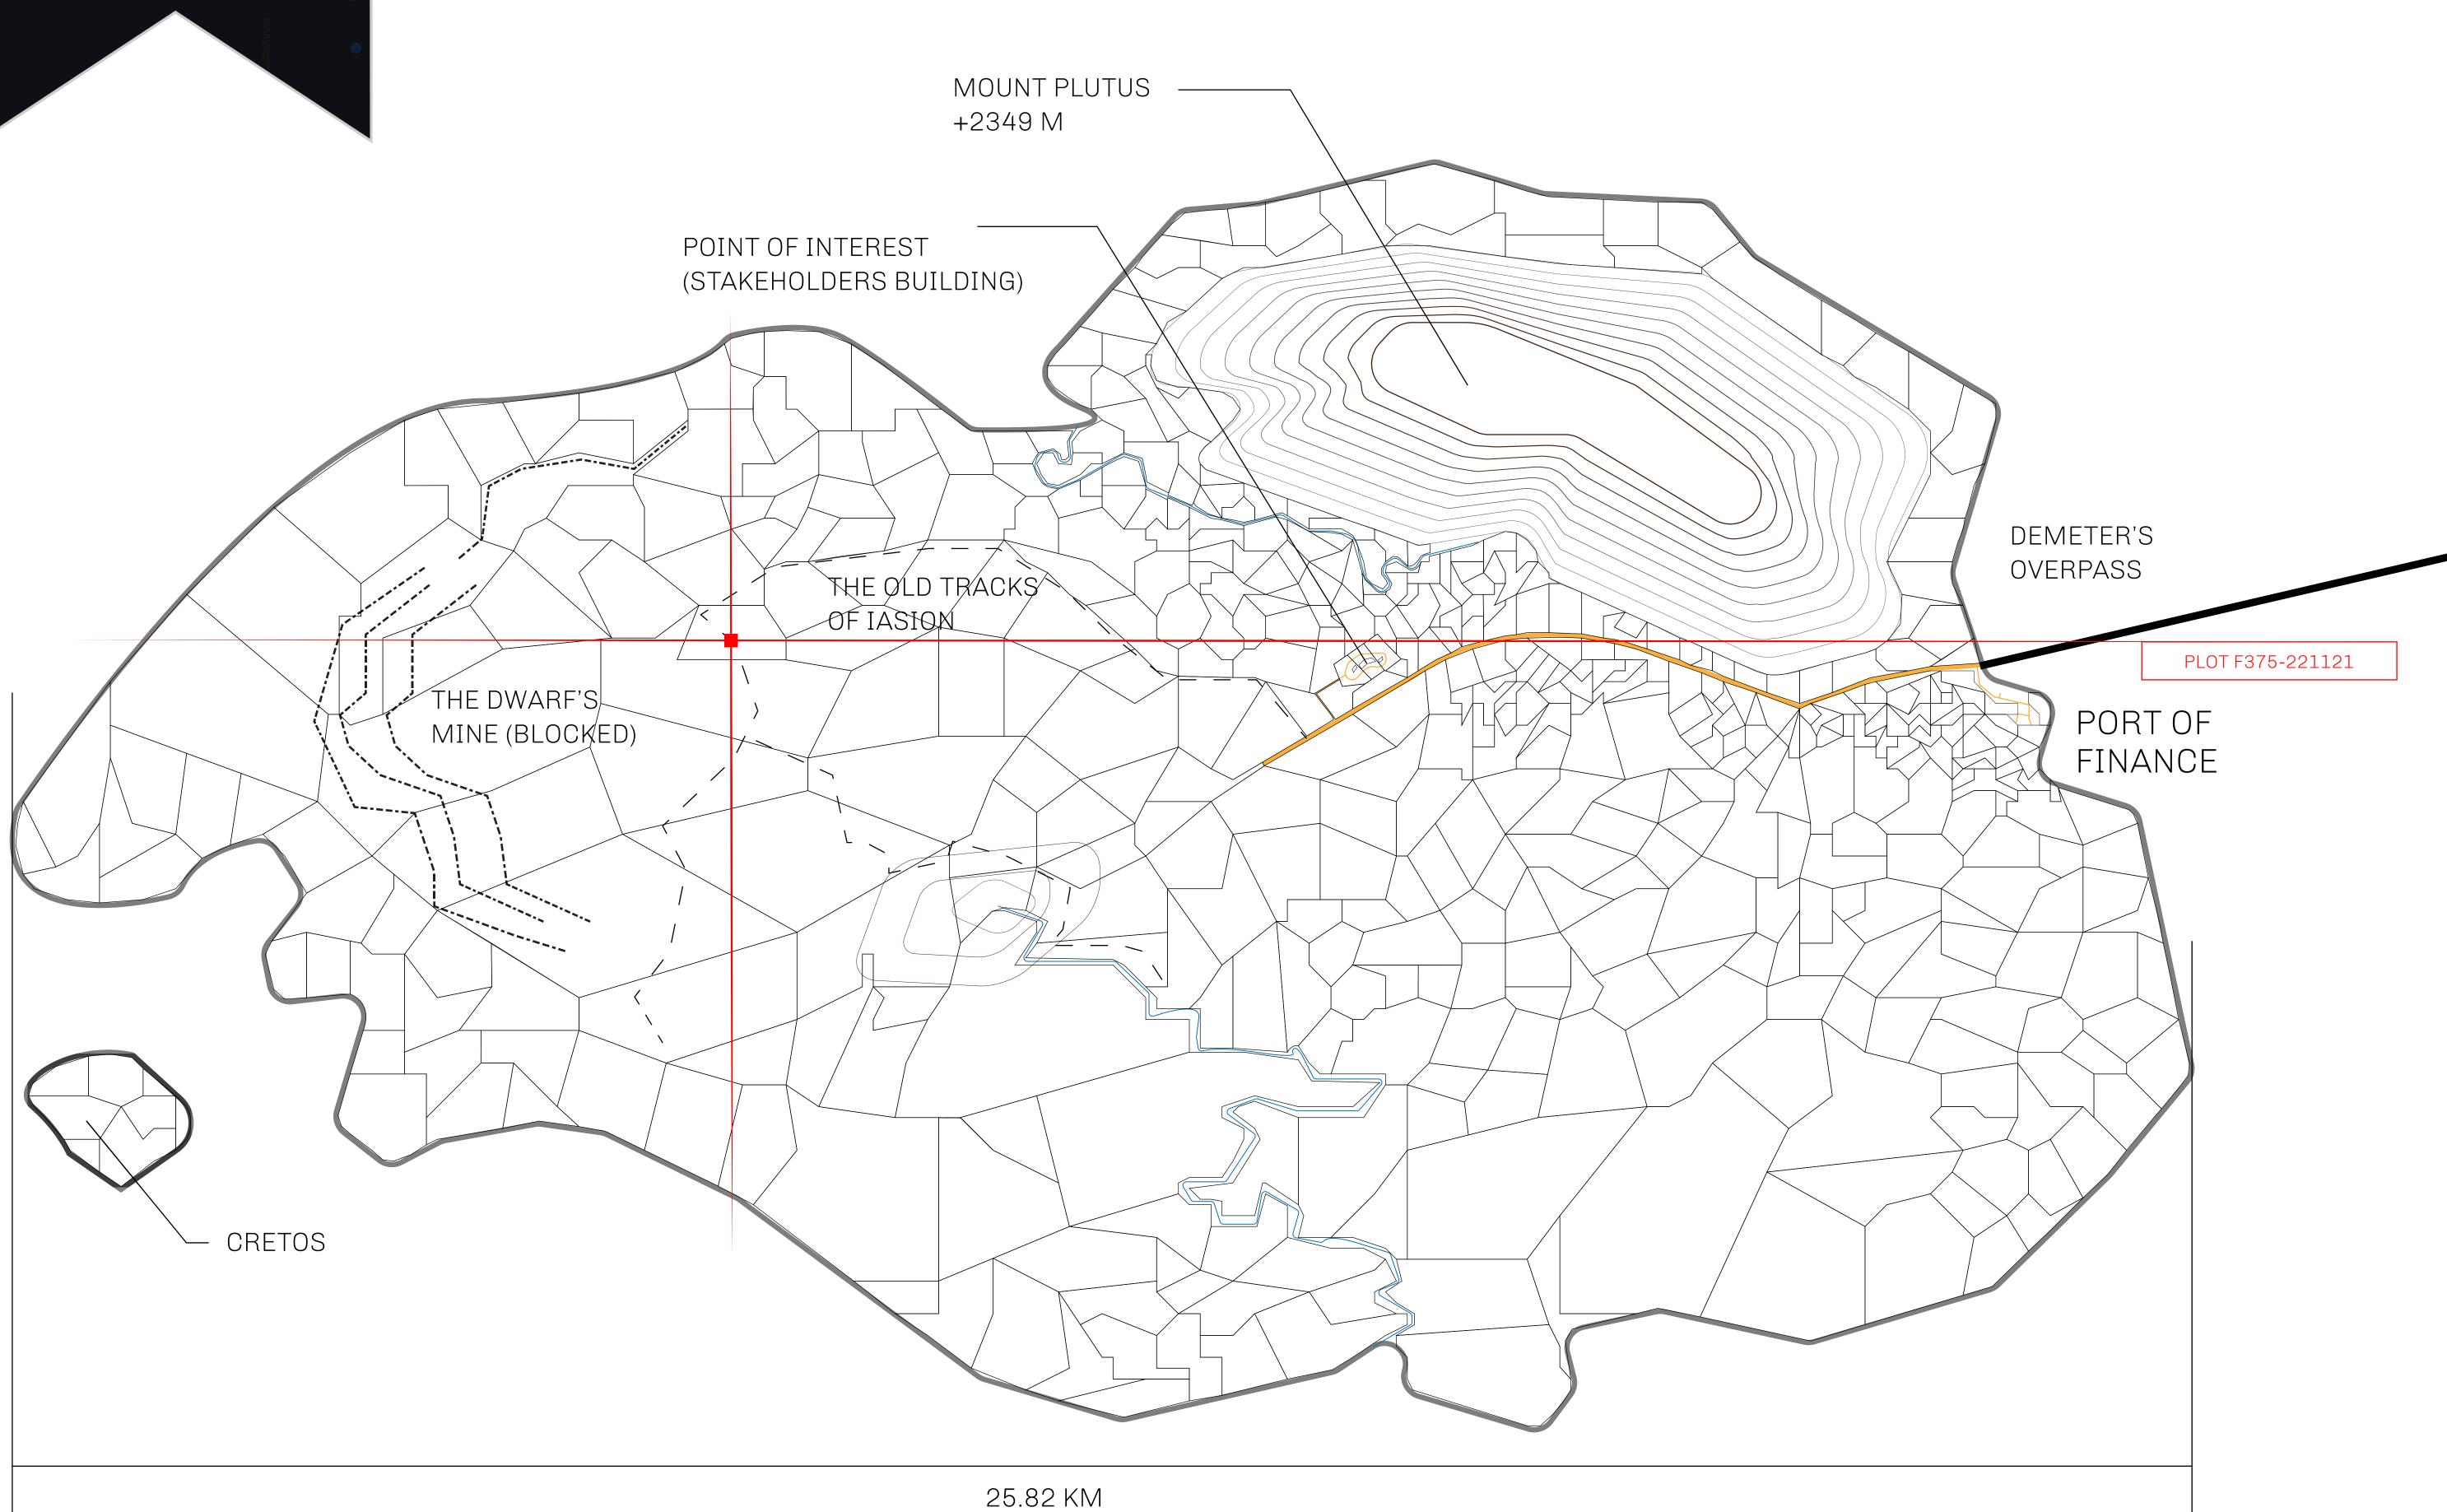

## GEOGRAPHY

COASTLINE
BORDERS
HIGHEST POINT
LOWEST POINT
PLOTS
SCALE

73.54 KM (45.70 MILES)
OCEAN
MOUNT PLUTUS +2349 M

THE DWARF'S MINE -215 M

490 1:50000

## H.M. LNFT Land Registry

F375-221121

TITLE NUMBER

ADMINISTRATIVE AREA

ISLE OF FUND

ISSUED 22 November 2021

SCALE **1/50000** 

OWNER ENTITLEMENT

Type W-IOF: Share of 0.1% of all BUN sales based on number of NFT Stories minted (rewarded in Credits); Mint 4 NFT Stories

THE OLD TRACKS
OF IASION