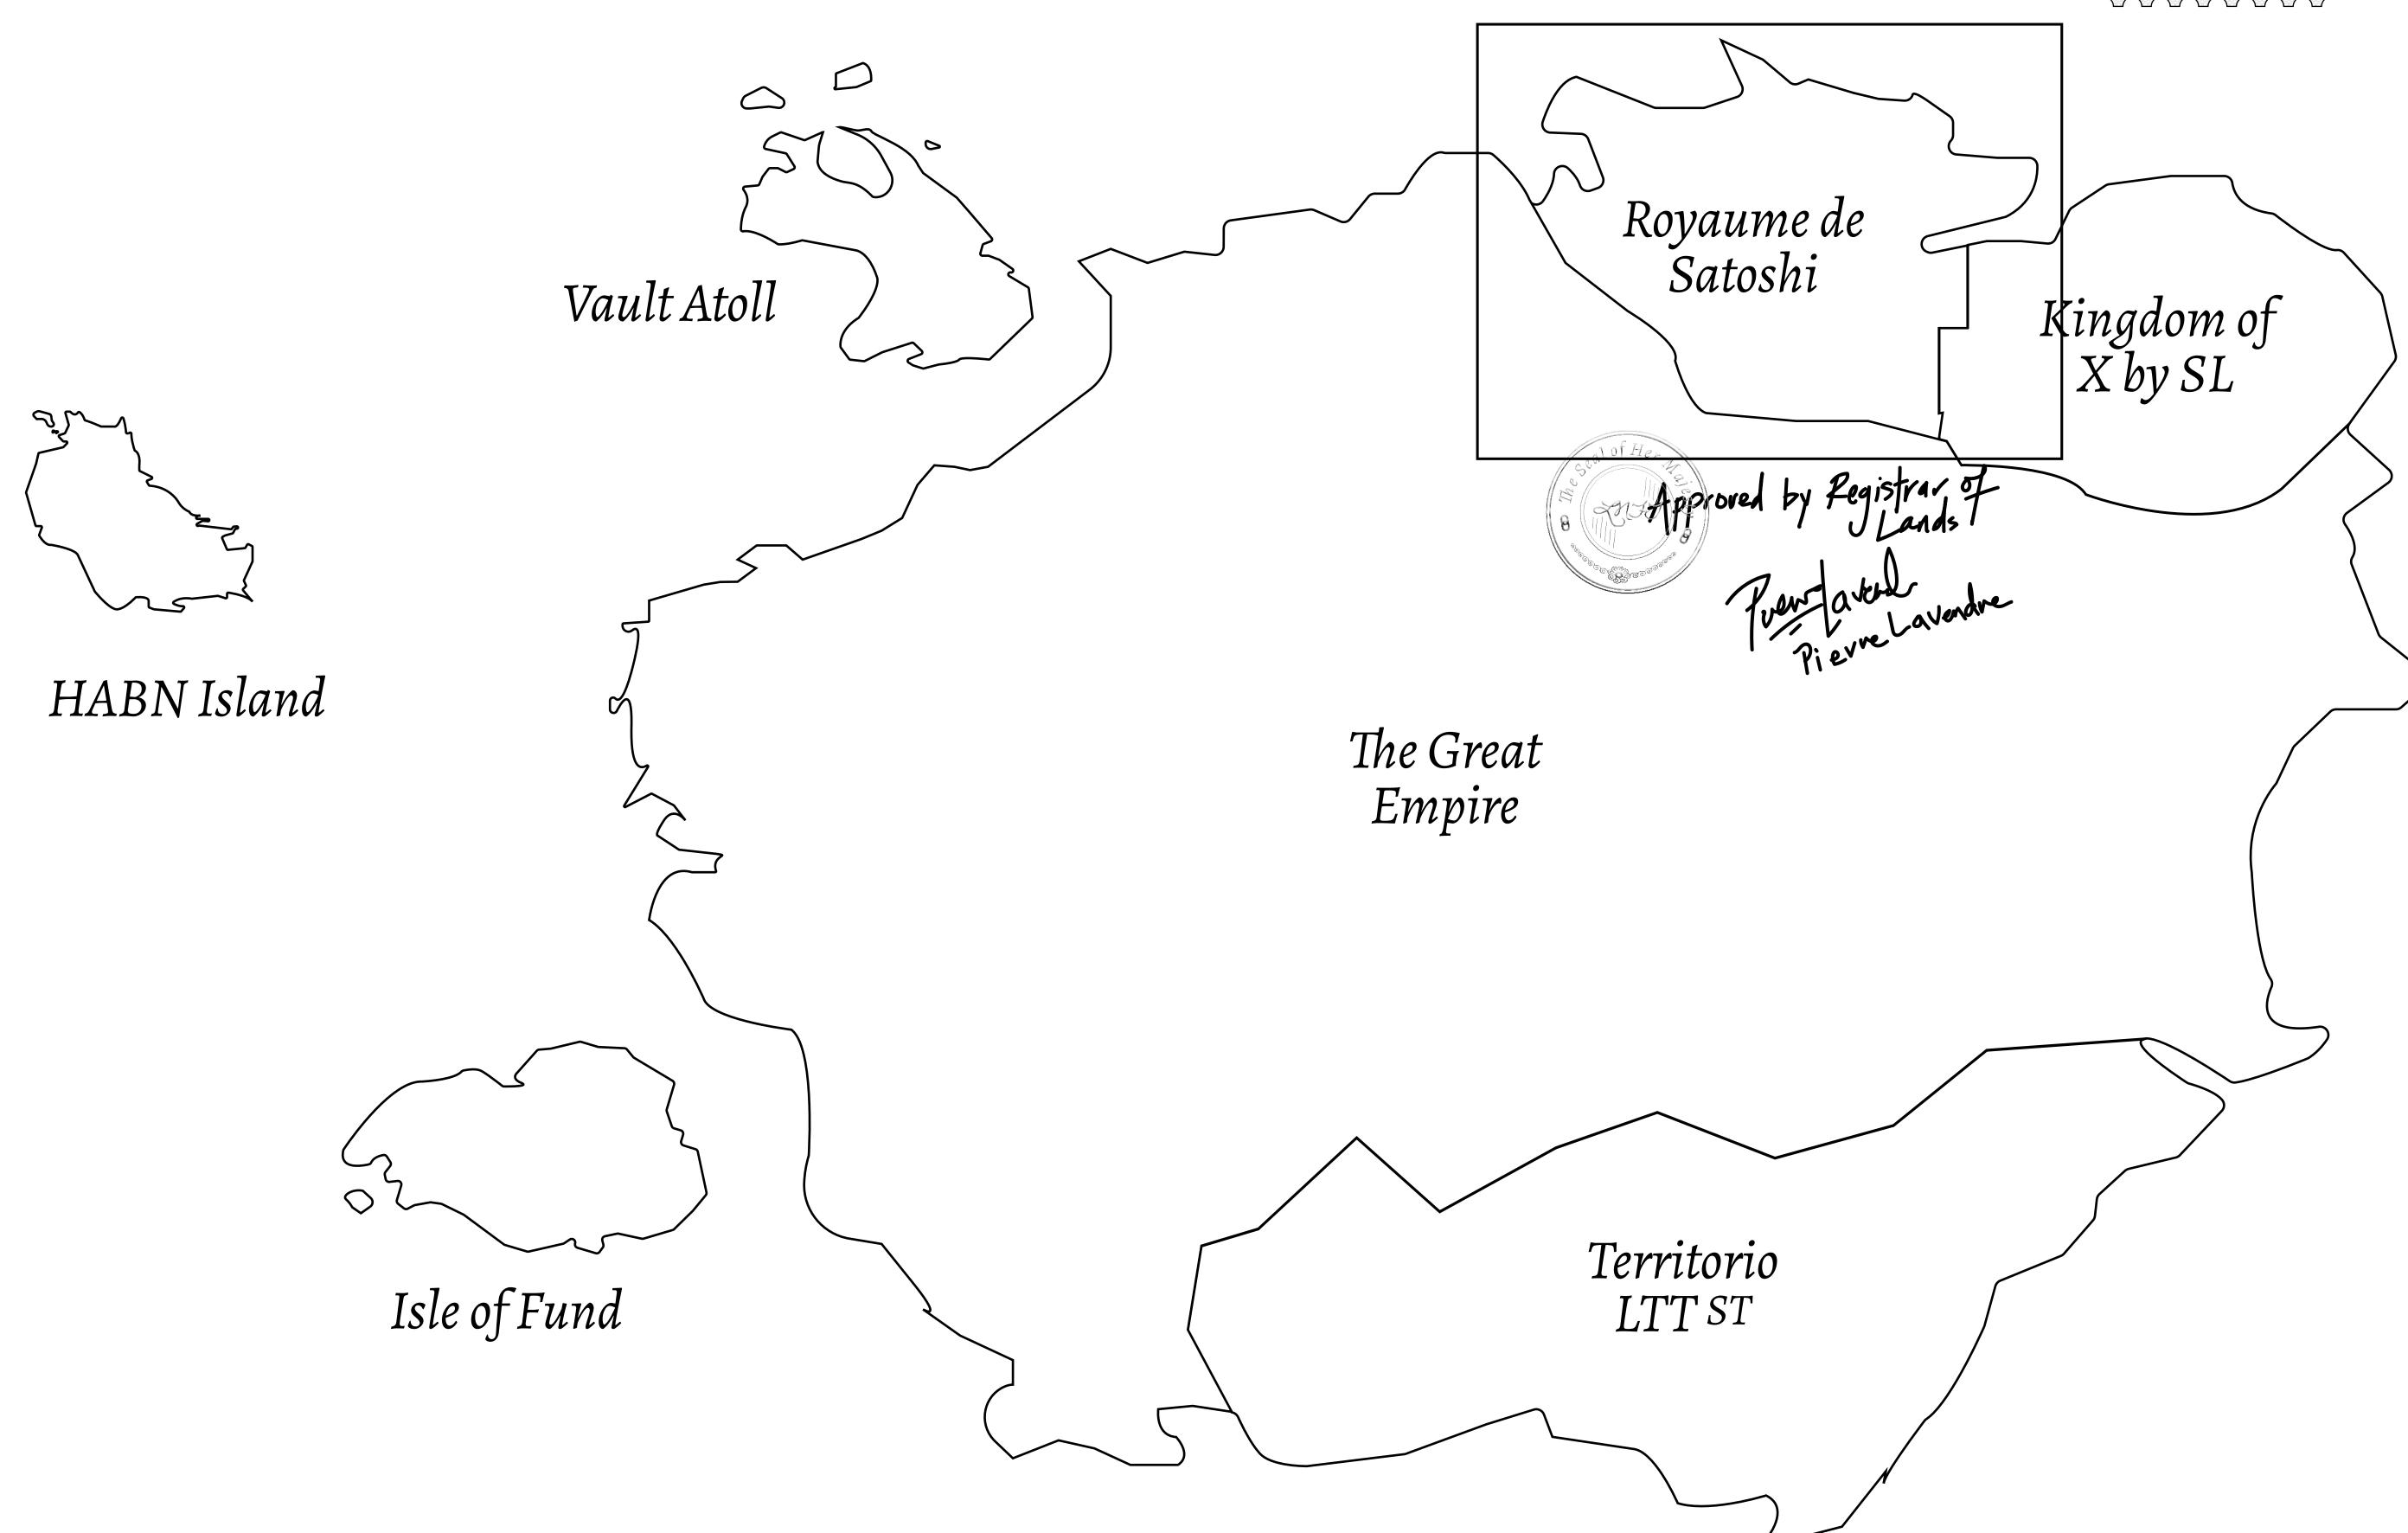

## GEOGRAPHY

COASTLINE 131 KM (81.40 MILES)

BORDERS OCEAN, THE GREAT EMPIRE, X BY SL

HIGHEST POINT MOUNT MEROPE +3588 M
LOWEST POINT THE PORT OF SATOSHI 0 M

PLOTS 331 SCALE 1:50000

## H.M. LNFT Land Registry

S283-201121

TITLE NUMBER

ADMINISTRATIVE AREA

ROYAUME DE SATOSHI

ISSUED 20 November 2021

SCALE **1/50000** 

OWNER ENTITLEMENT