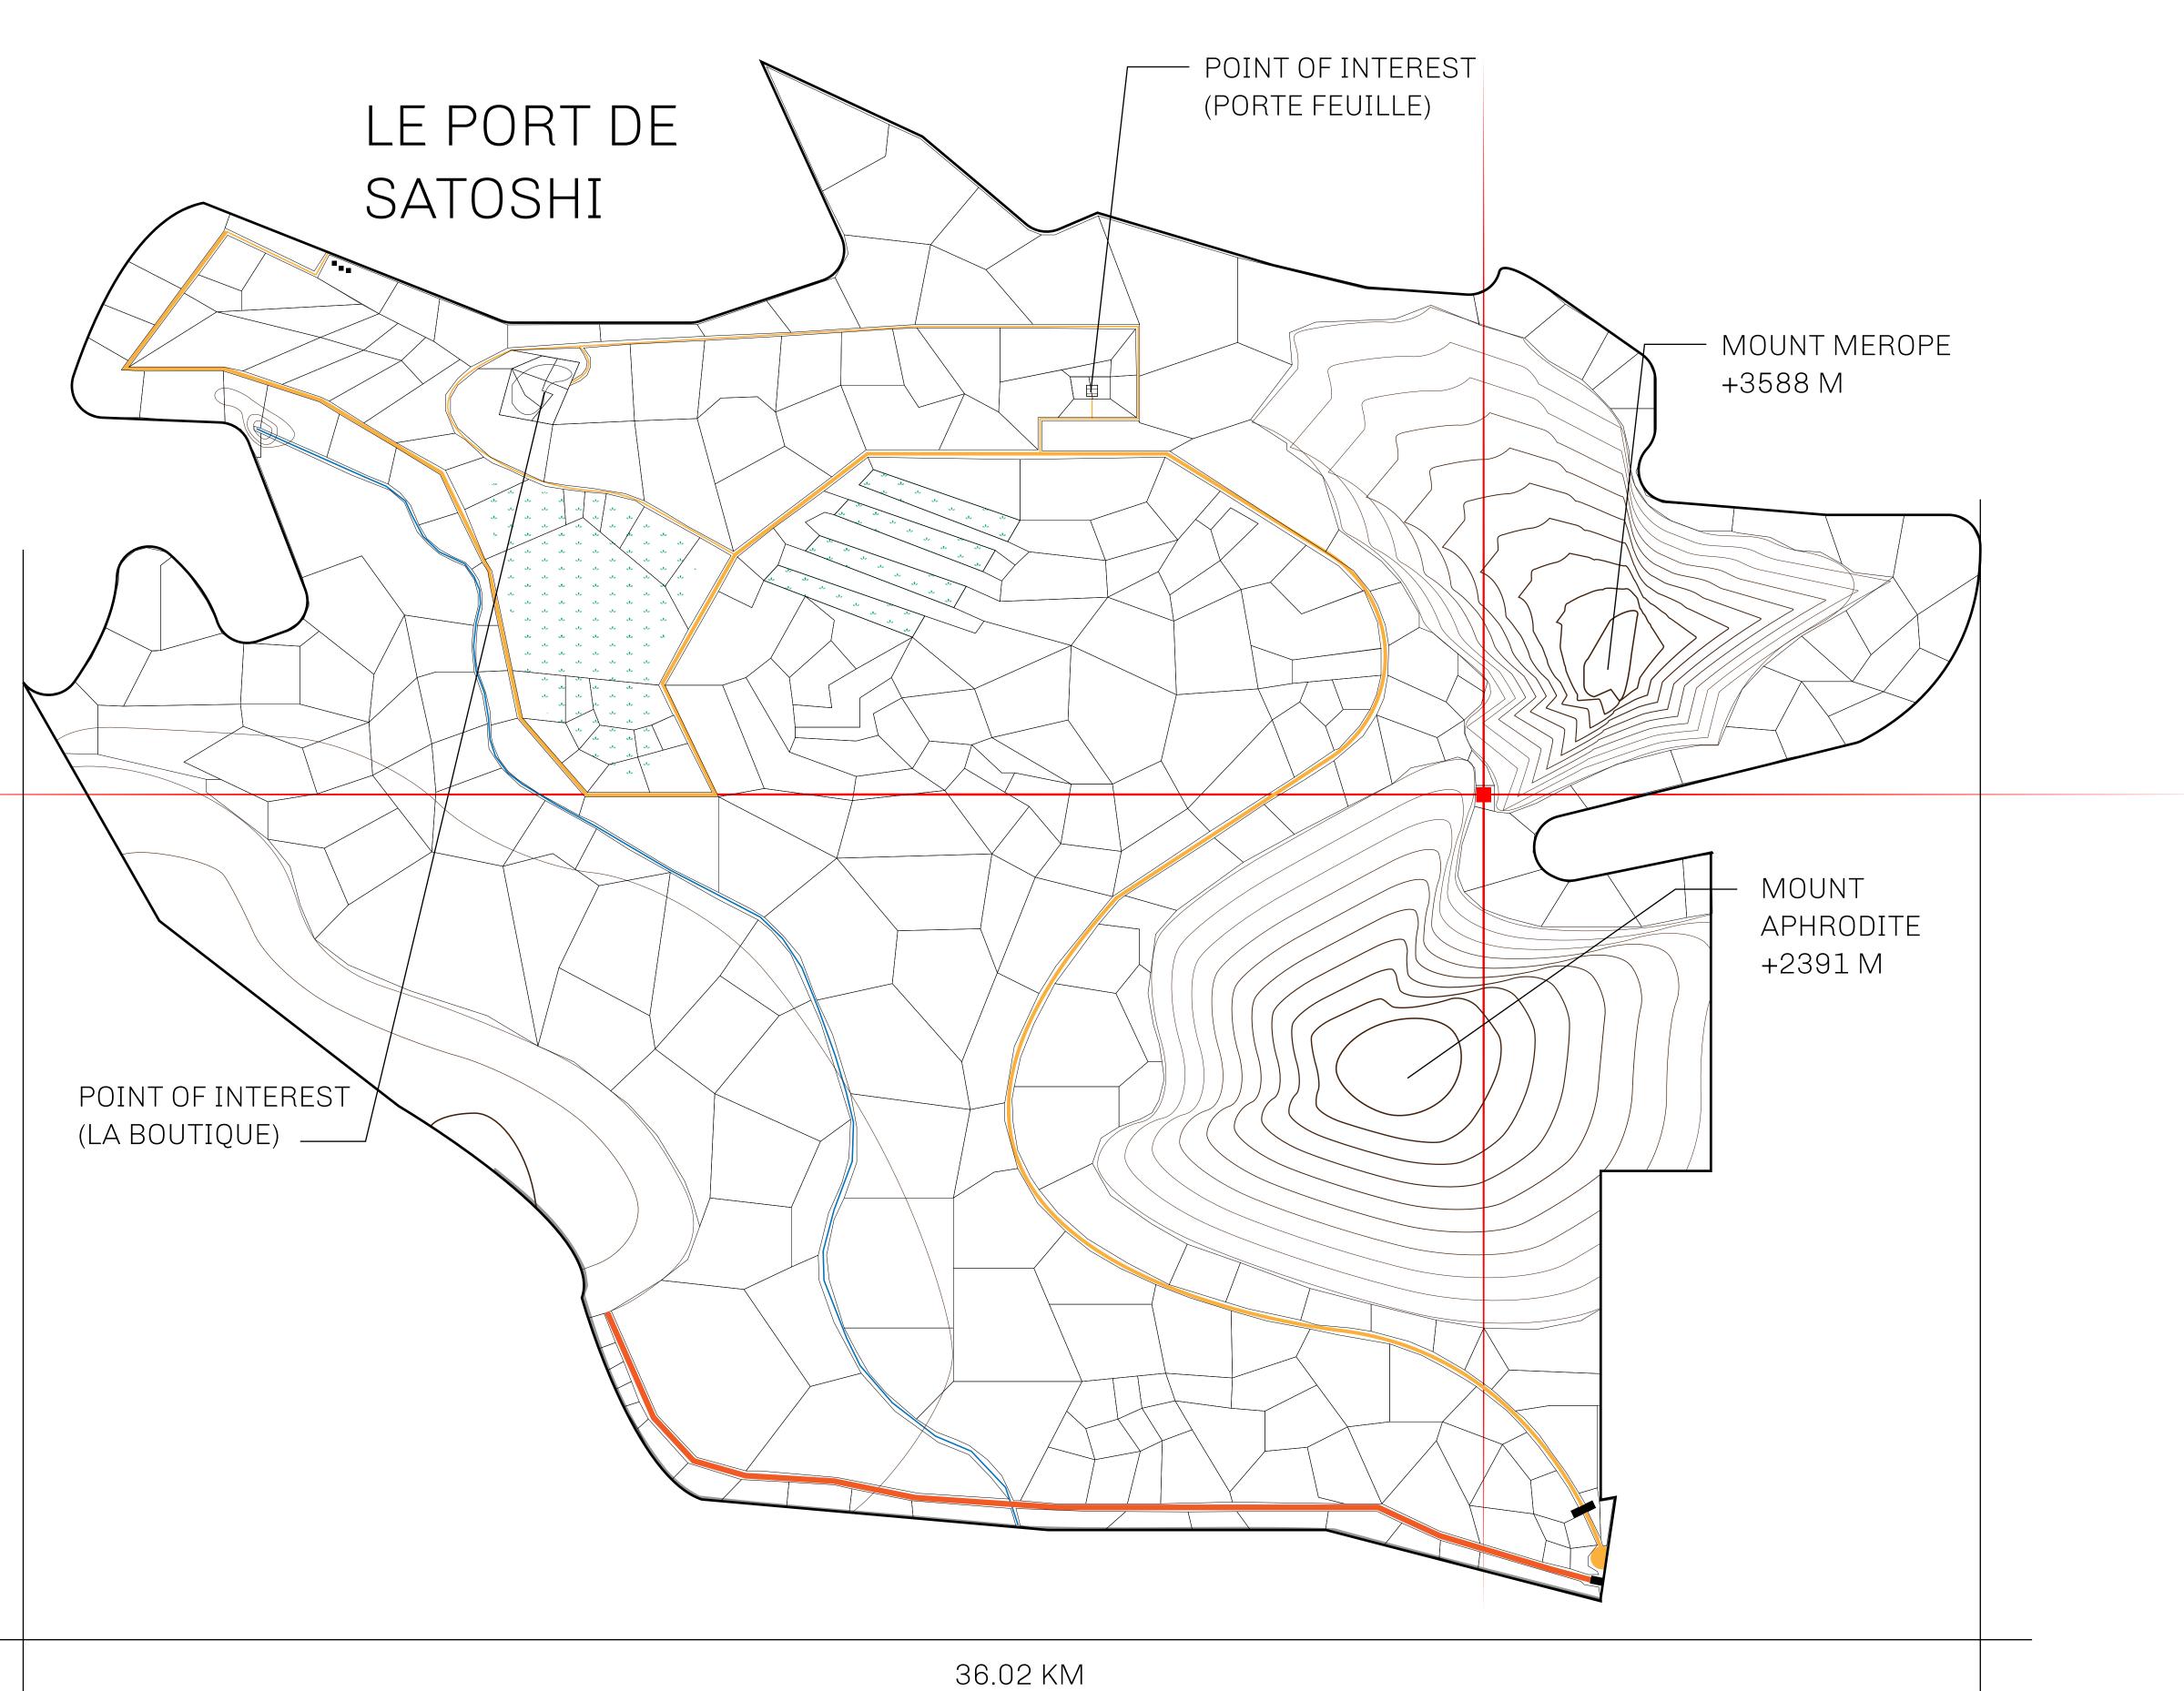

## GEOGRAPHY

COASTLINE 131 KM (81.40 MILES)

BORDERS OCEAN, THE GREAT EMPIRE, X BY SL

HIGHEST POINT MOUNT MEROPE +3588 M
LOWEST POINT THE PORT OF SATOSHI 0 M

PLOTS 331 SCALE 1:50000

## H.M. LNFT Land Registry

S283-201121

TITLE NUMBER

ADMINISTRATIVE AREA

ROYAUME DE SATOSHI

ISSUED 20 November 2021

SCALE **1/50000** 

OWNER ENTITLEMENT