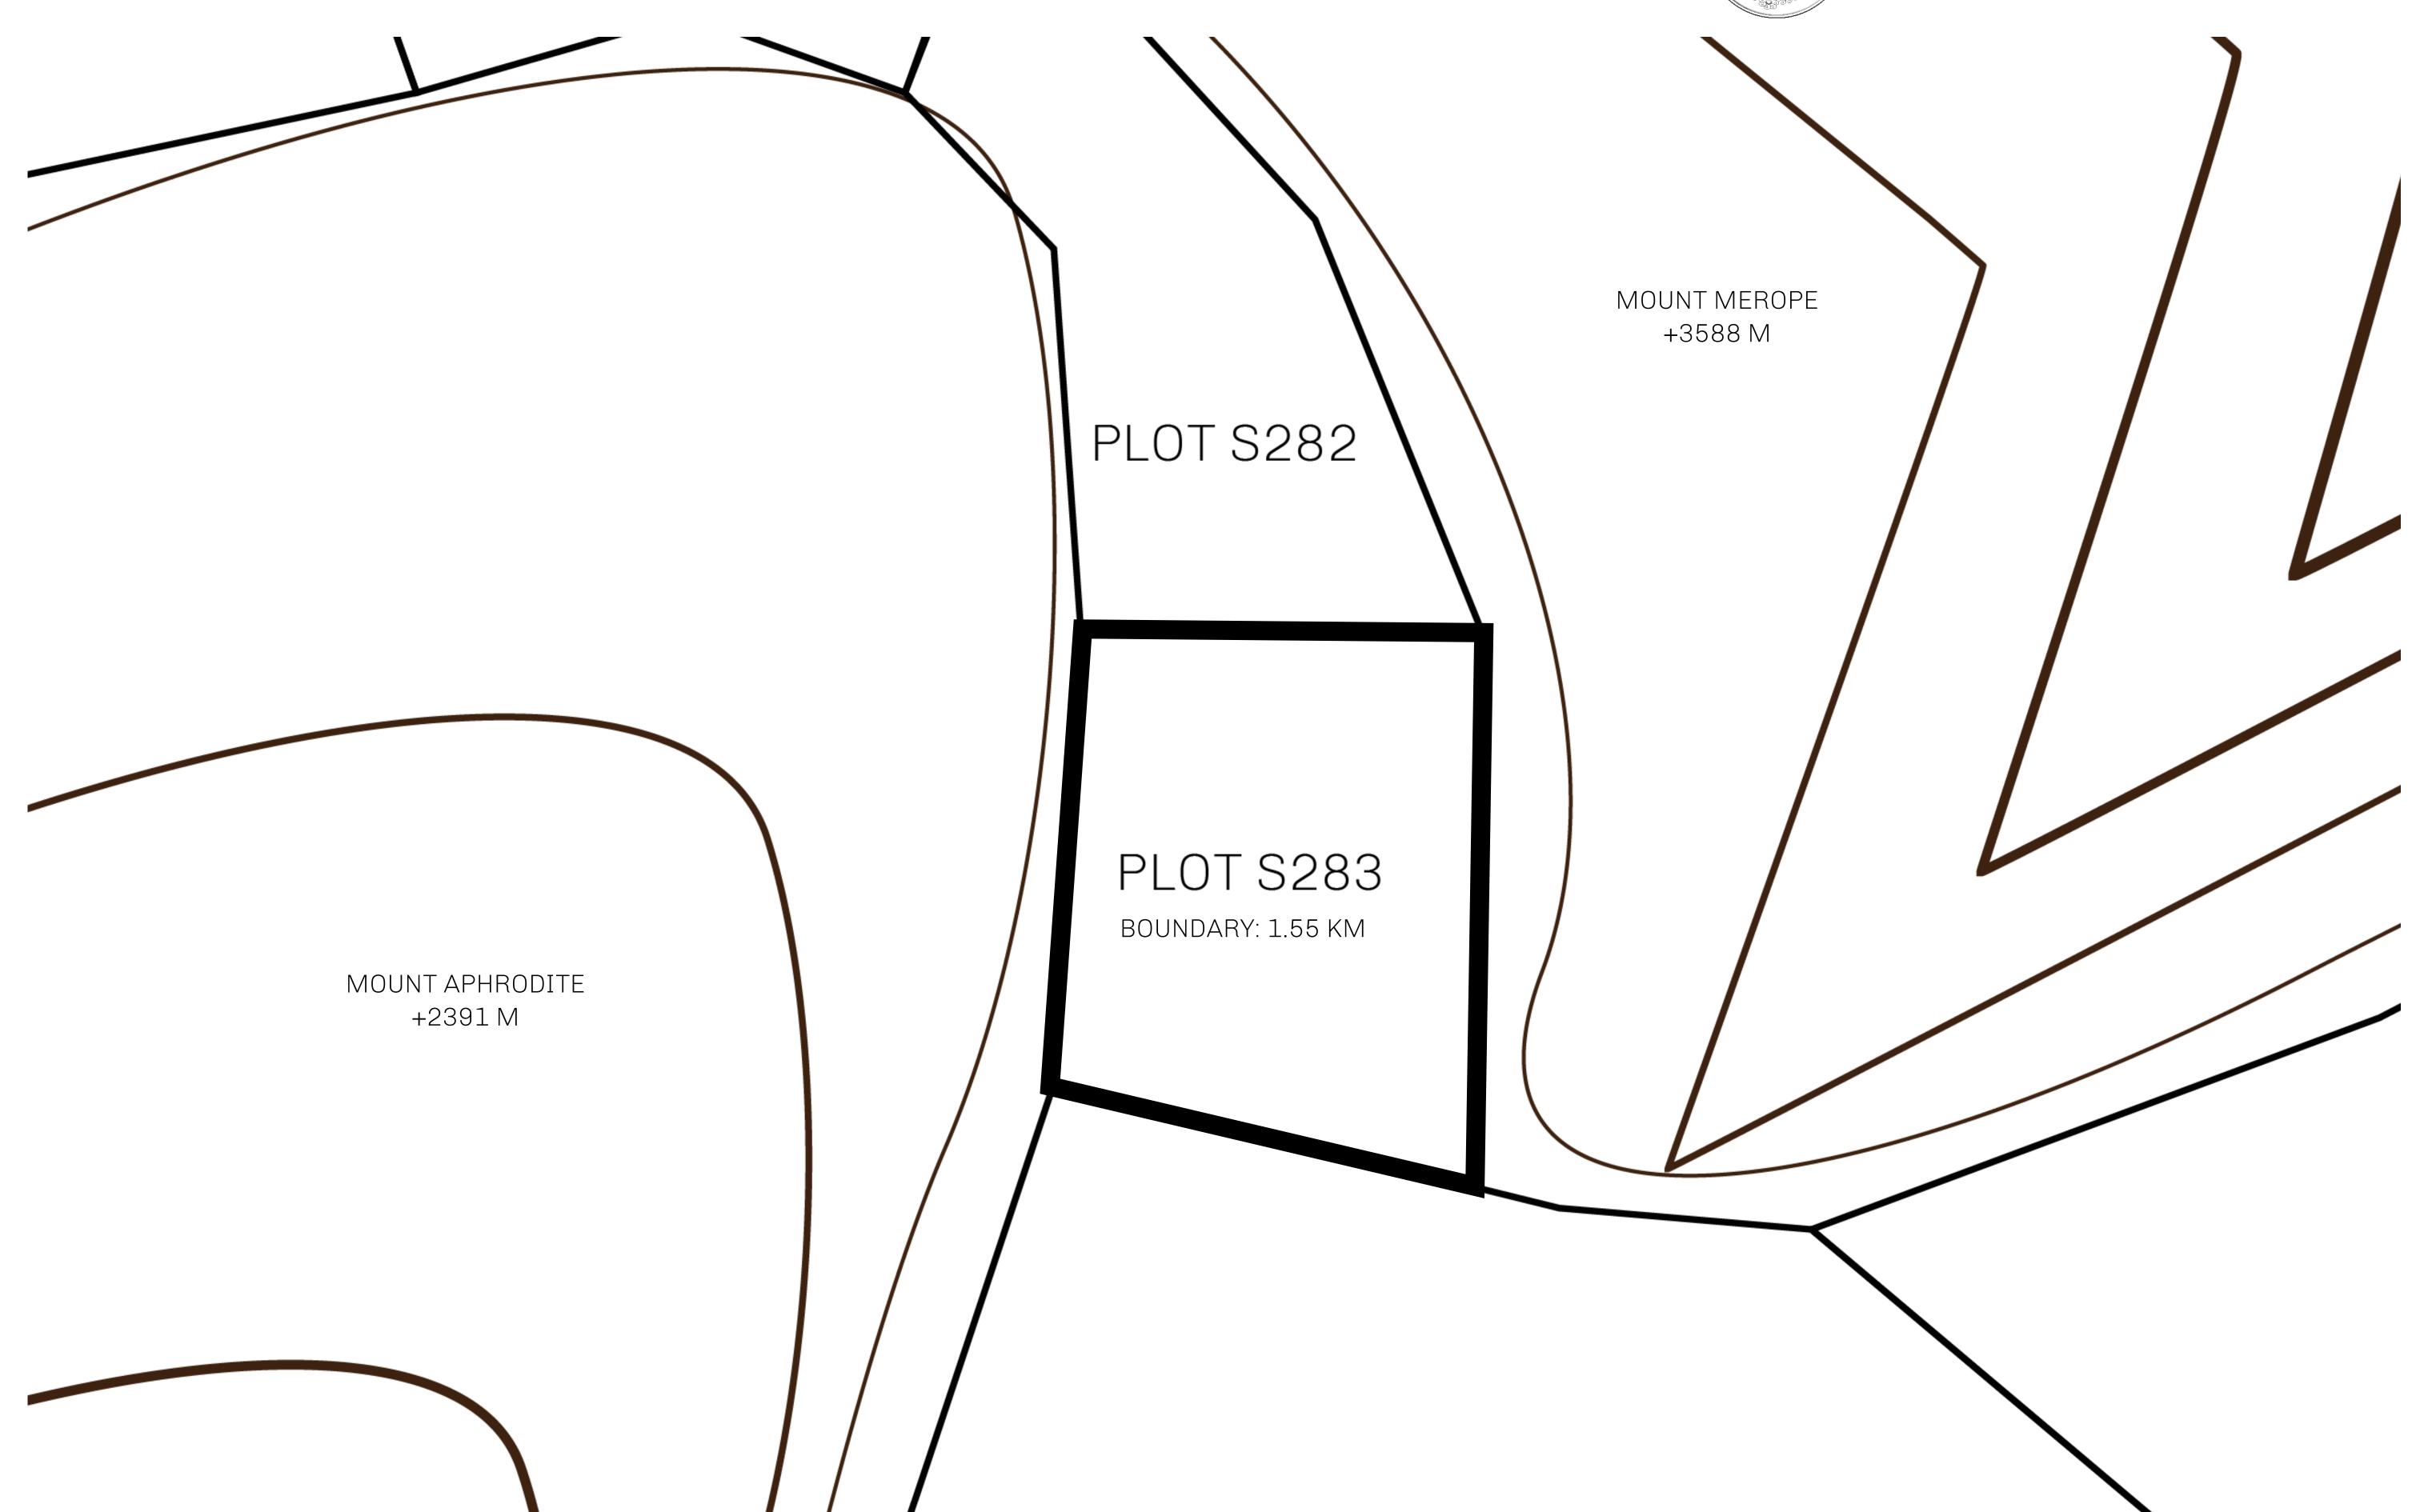

## LOOT NFT WORLD

PLOT S283-201121

## H.M. LNFT Land Registry

S283-201121

TITLE NUMBER

ADMINISTRATIVE AREA

ROYAUME DE SATOSHI

ISSUED 20 November 2021

SCALE **1/50000** 

OWNER ENTITLEMENT