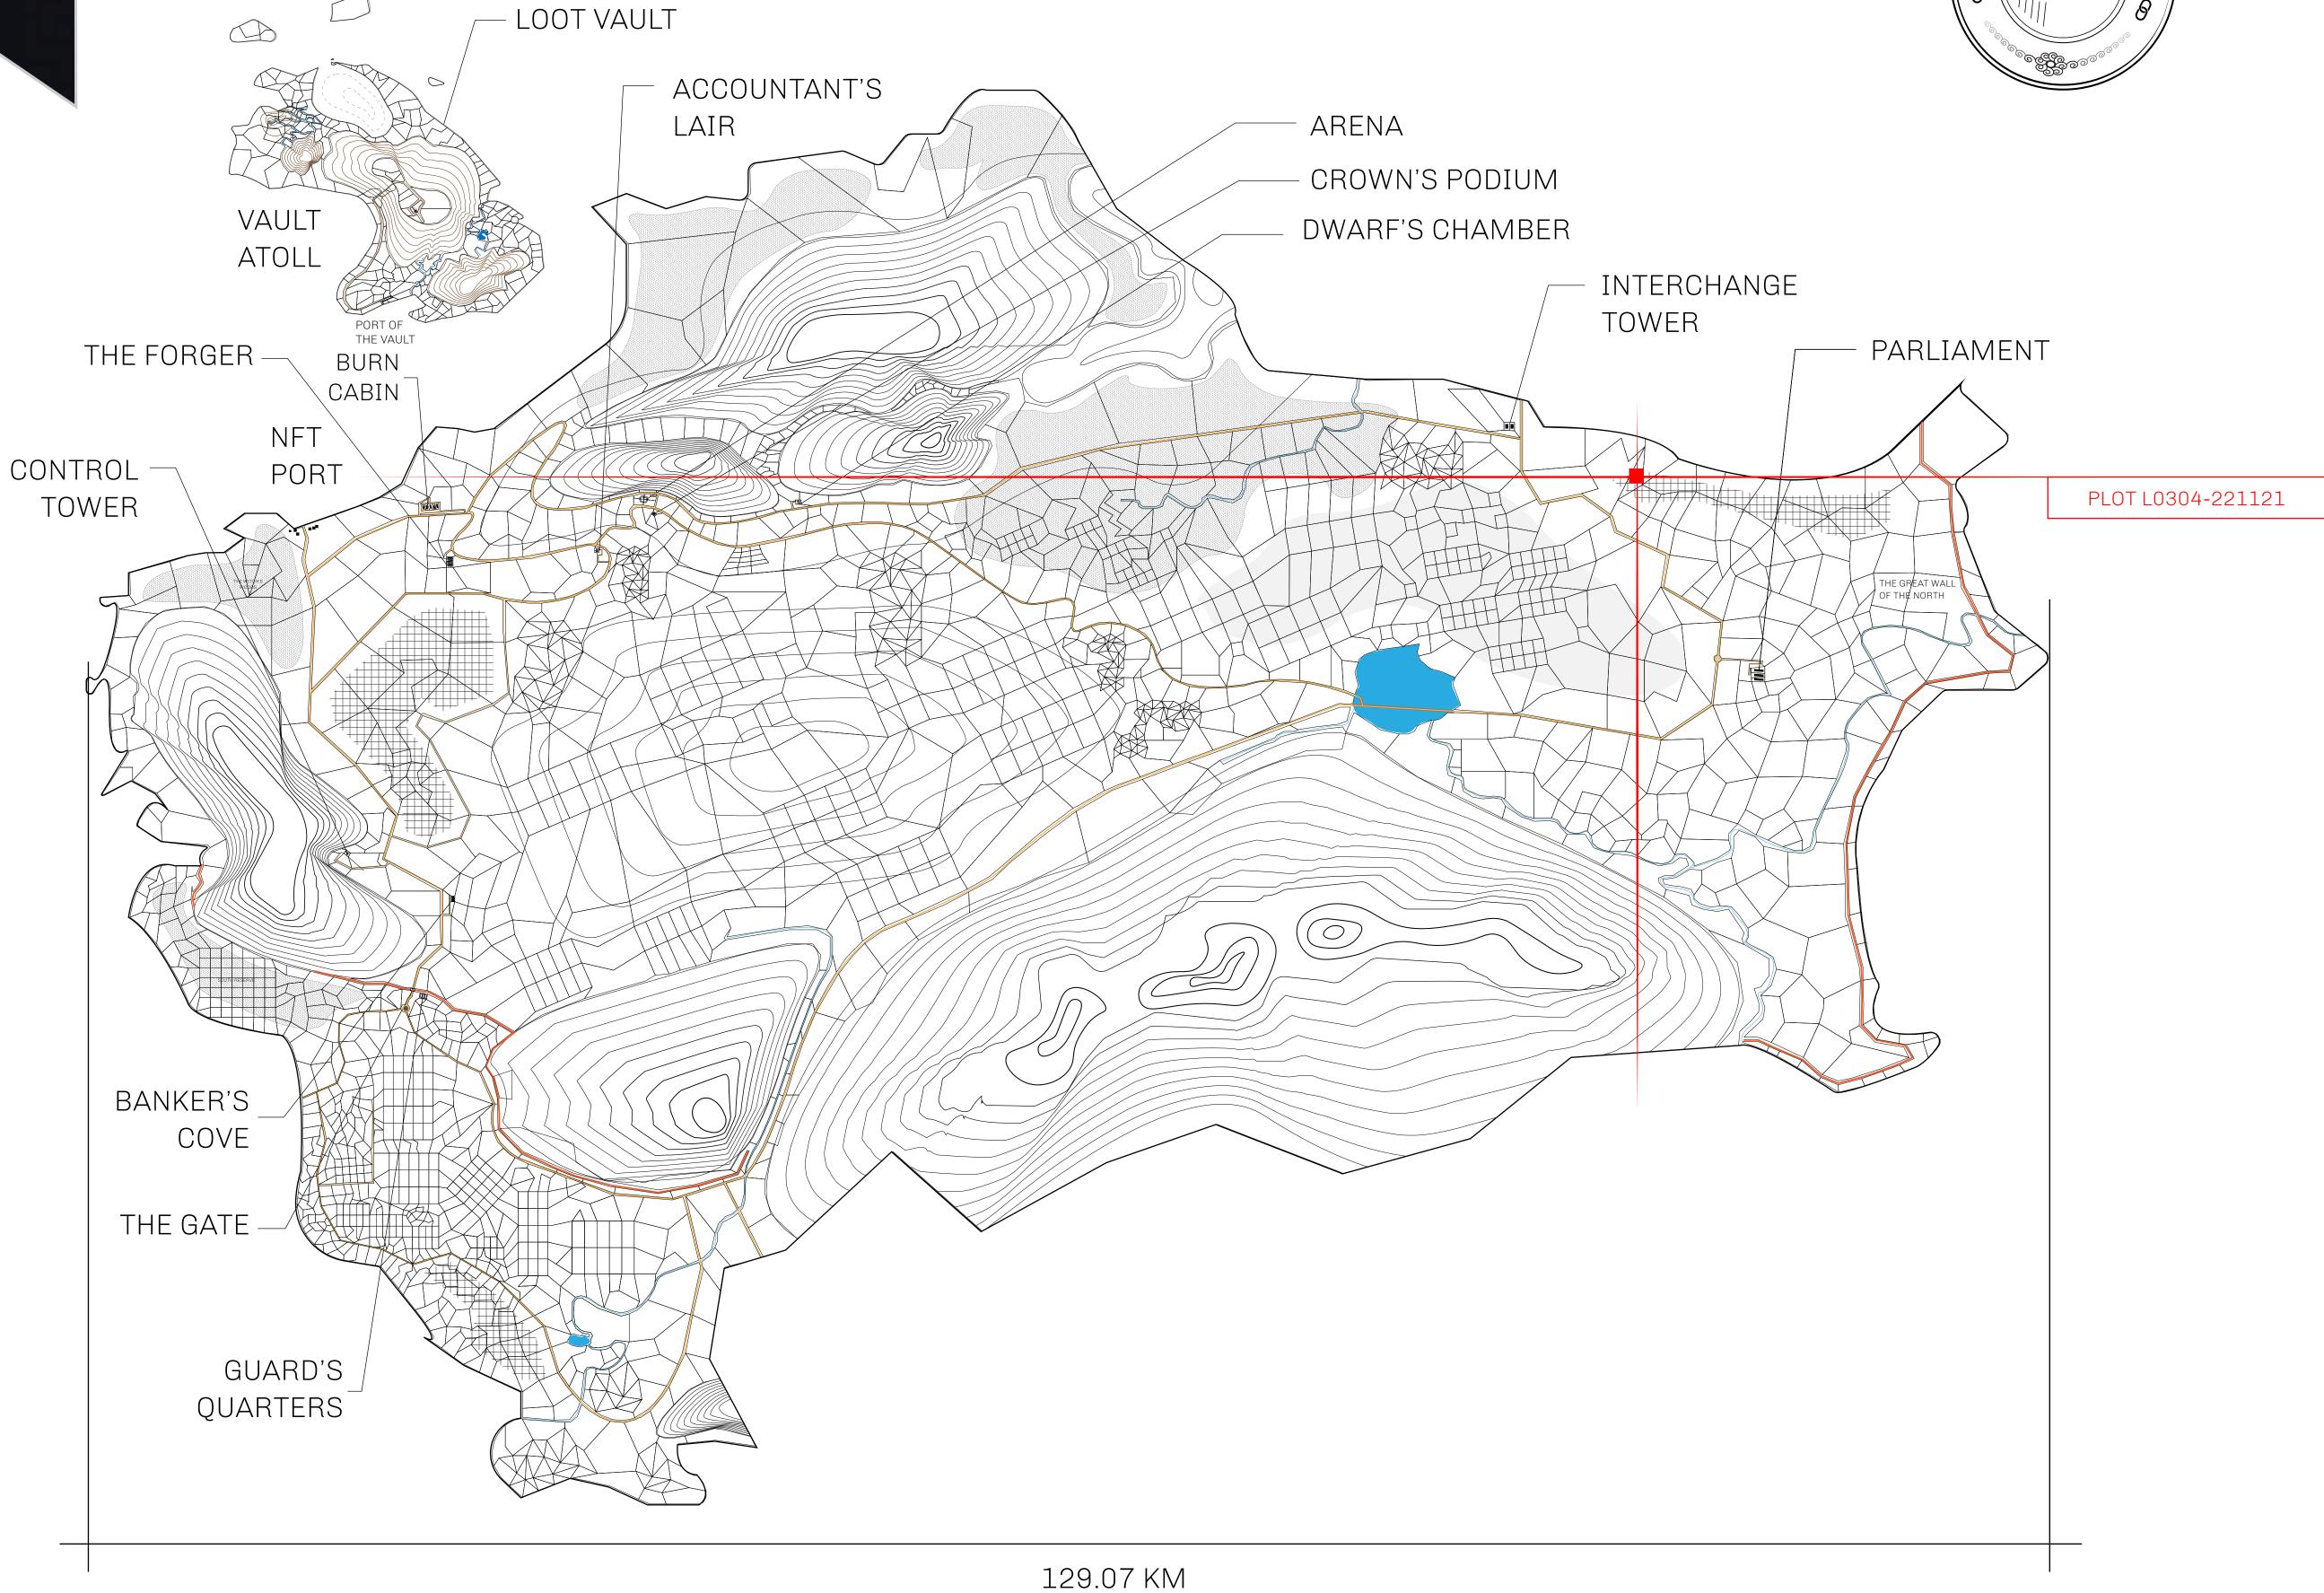

## GEOGRAPHY

COASTLINE 462.64 KM (287.47 MILES)

BORDERS OCEAN, ROYAUME DE SATOSHI, X BY SL & TERRITORIO LTT ST

HIGHEST POINT MOUNT ARES +8120 M

LOWEST POINT NFT PORT 0 M

PLOTS 2284 SCALE 1:50000

## H.M. LNFT Land Registry

TITLE NUMBER

L0304-221121

ADMINISTRATIVE AREA

THE GREAT EMPIRE

ISSUED 22 November 2021

SCALE 1/50000

OWNER ENTITLEMENT