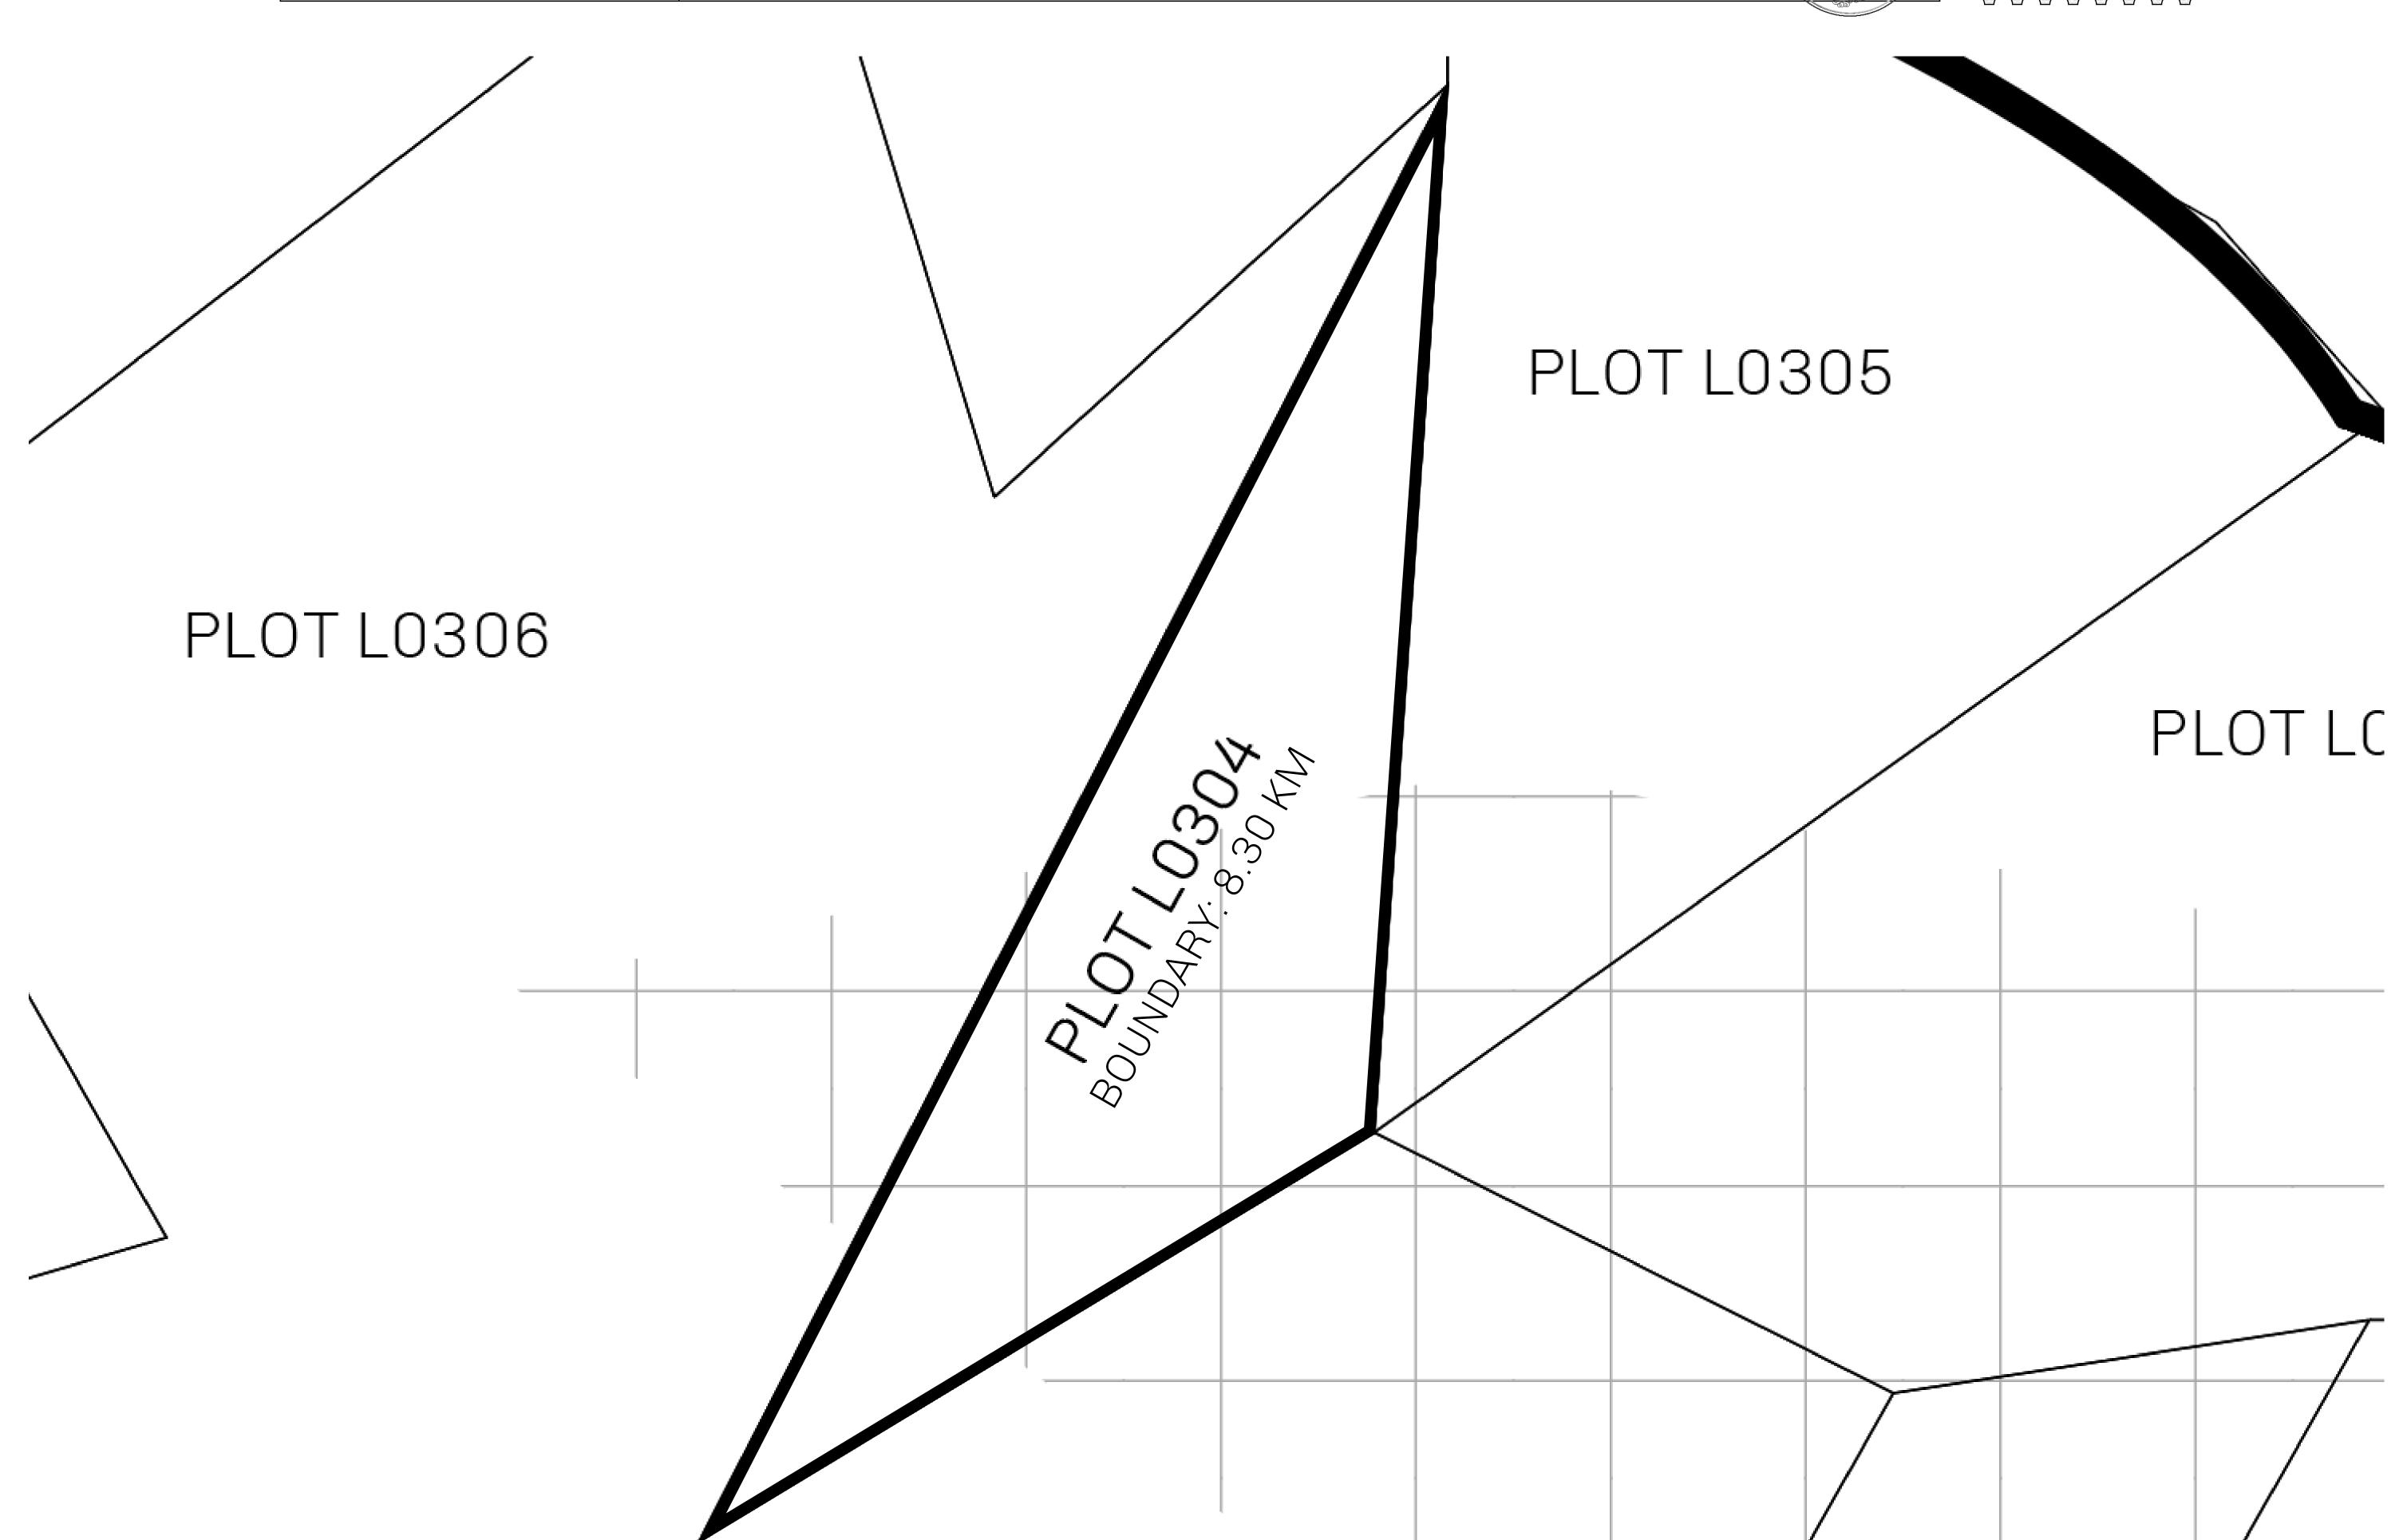

## GEOGRAPHY

COASTLINE 462.64 KM (287.47 MILES)

BORDERS OCEAN, ROYAUME DE SATOSHI, X BY SL & TERRITORIO LTT ST

HIGHEST POINT MOUNT ARES +8120 M

LOWEST POINT NFT PORT 0 M

PLOTS 2284 SCALE 1:50000

## H.M. LNFT Land Registry

TITLE NUMBER

L0304-221121

ADMINISTRATIVE AREA

THE GREAT EMPIRE

ISSUED 22 November 2021

SCALE 1/50000

OWNER ENTITLEMENT

Type W-GE: Share of 0.3% of all BUN sales based on number of NFT Stories minted

(rewarded in Credits); Mint 4 NFT Stories