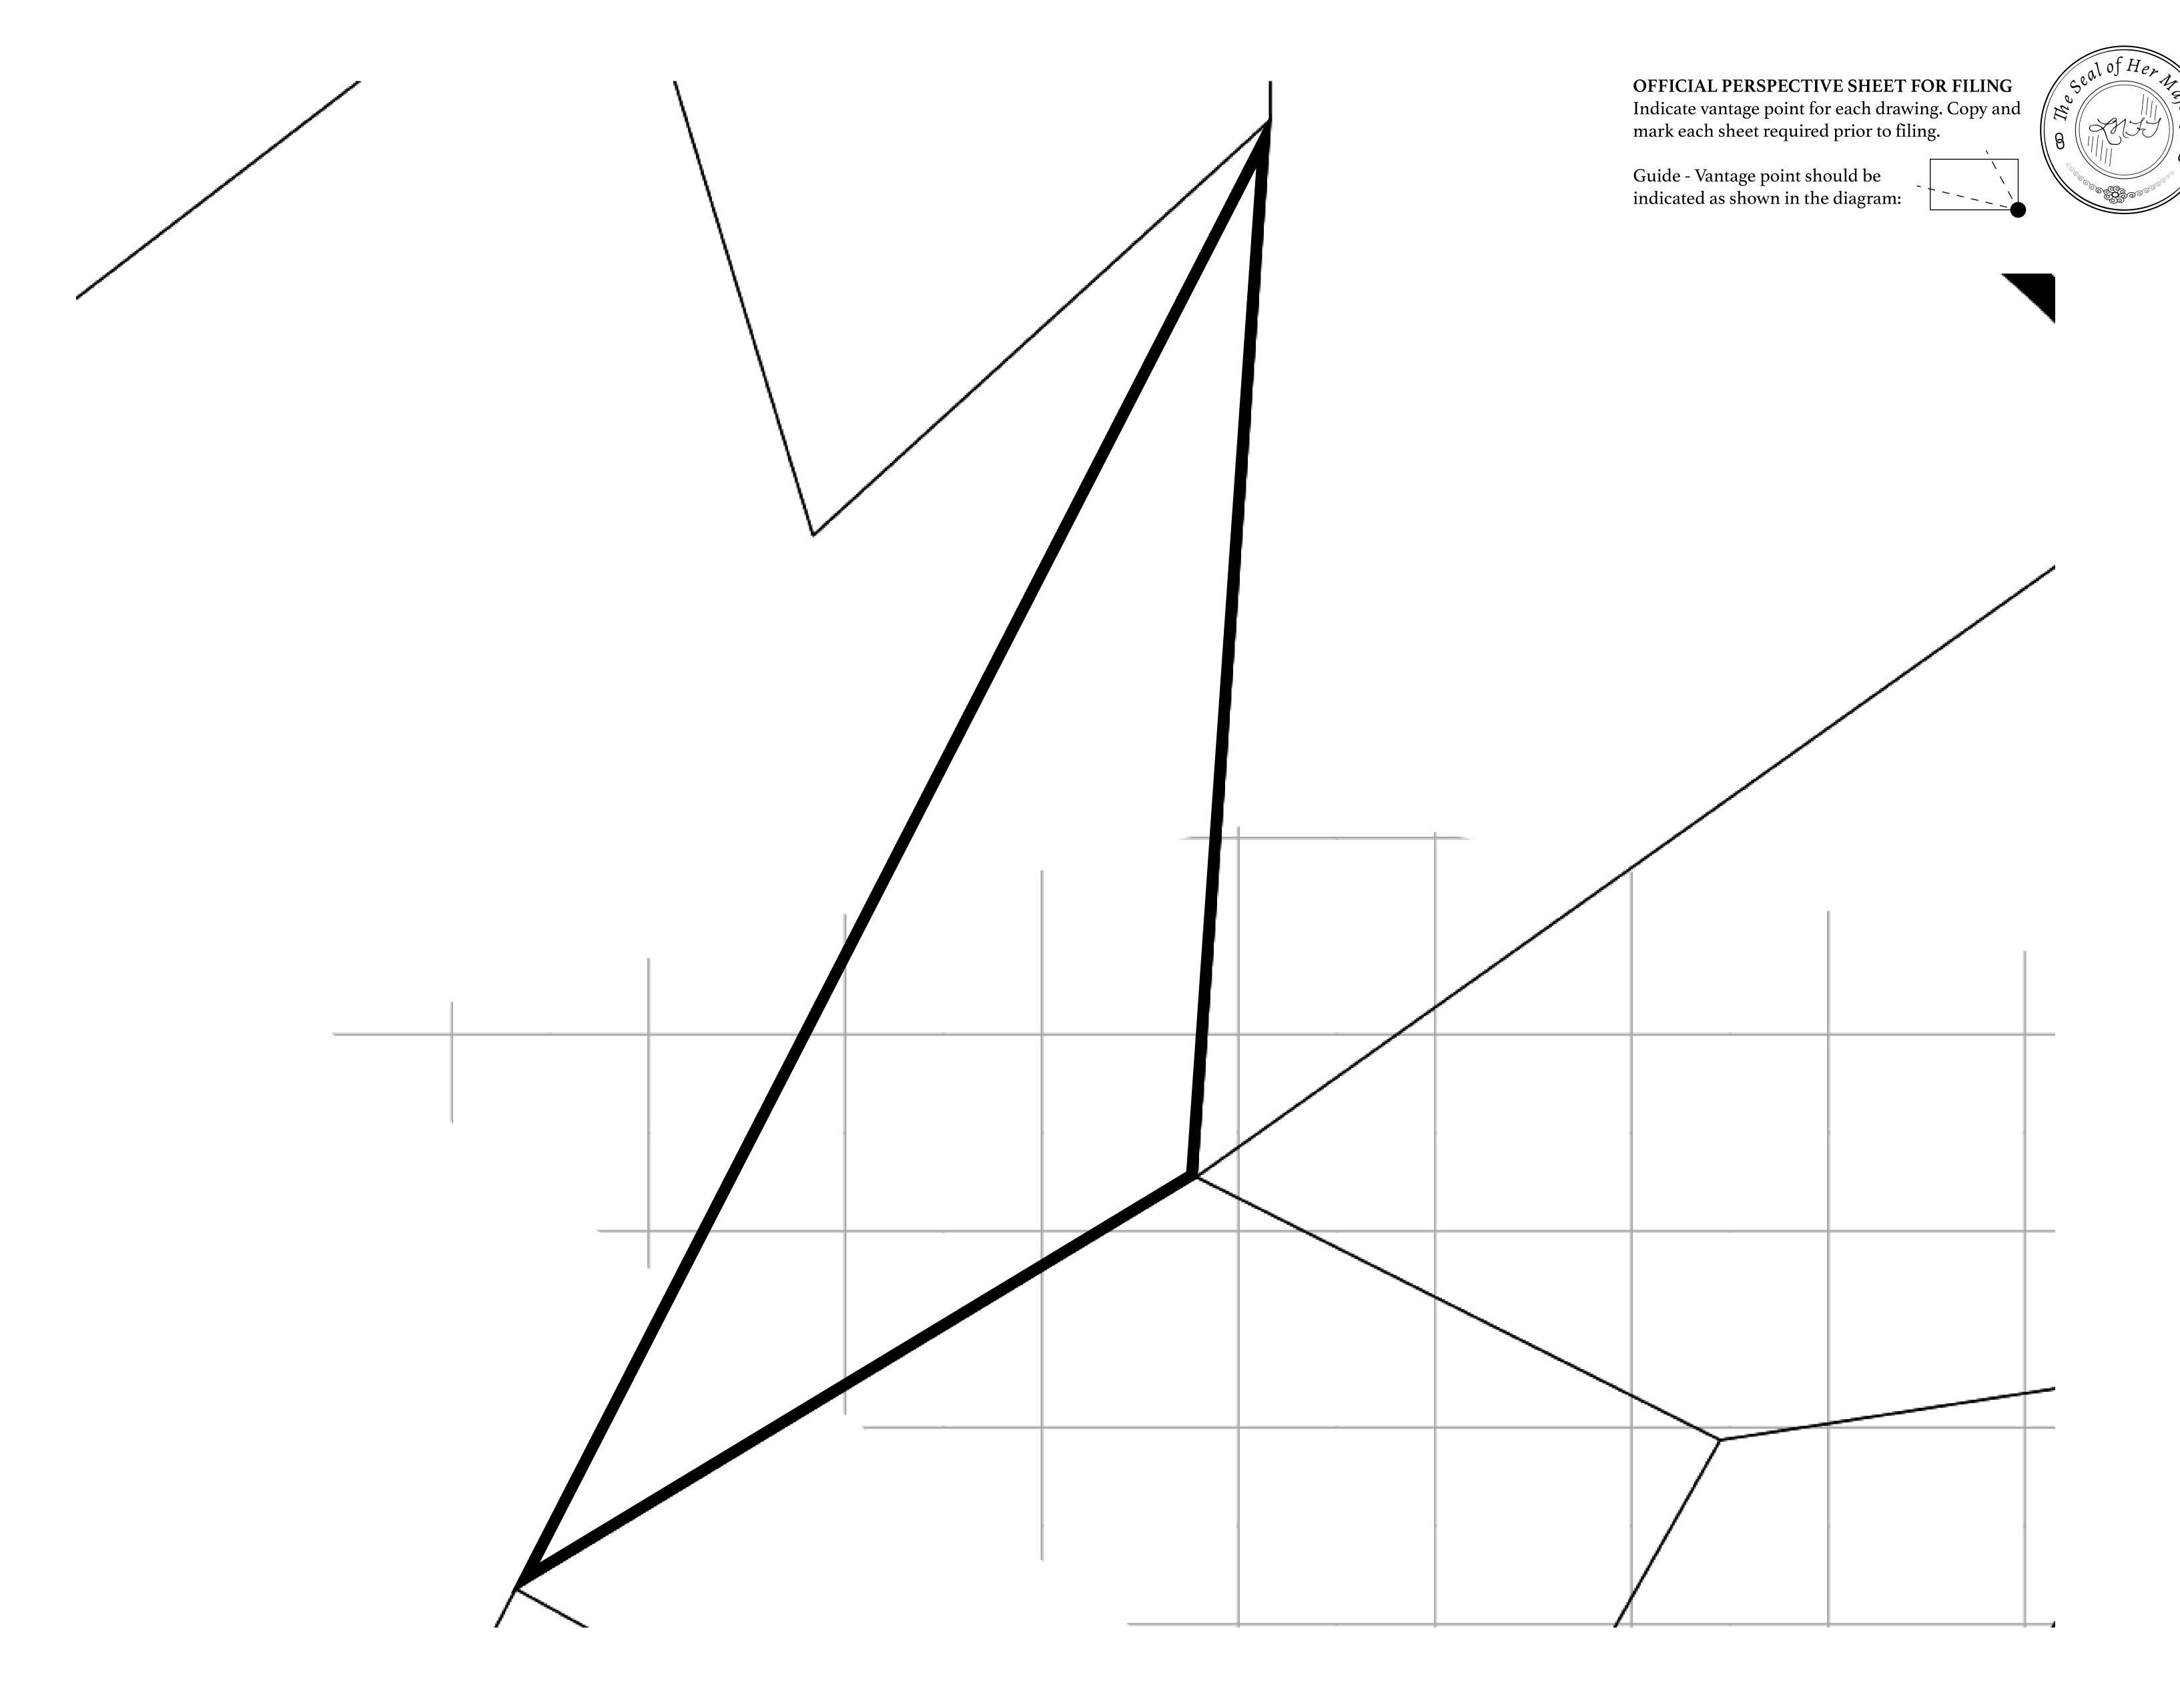

## GEOGRAPHY

COASTLINE 462.64 KM (287.47 MILES)

BORDERS OCEAN, ROYAUME DE SATOSHI, X BY SL & TERRITORIO LTT ST

HIGHEST POINT MOUNT ARES +8120 M

LOWEST POINT NFT PORT 0 M

PLOTS 2284 SCALE 1:50000

## H.M. LNFT Land Registry

TITLE NUMBER

L0304-221121

ADMINISTRATIVE AREA

THE GREAT EMPIRE

ISSUED 22 November 2021

SCALE 1/50000

OWNER ENTITLEMENT

Type W-GE: Share of 0.3% of all BUN sales based on number of NFT Stories minted

(rewarded in Credits); Mint 4 NFT Stories