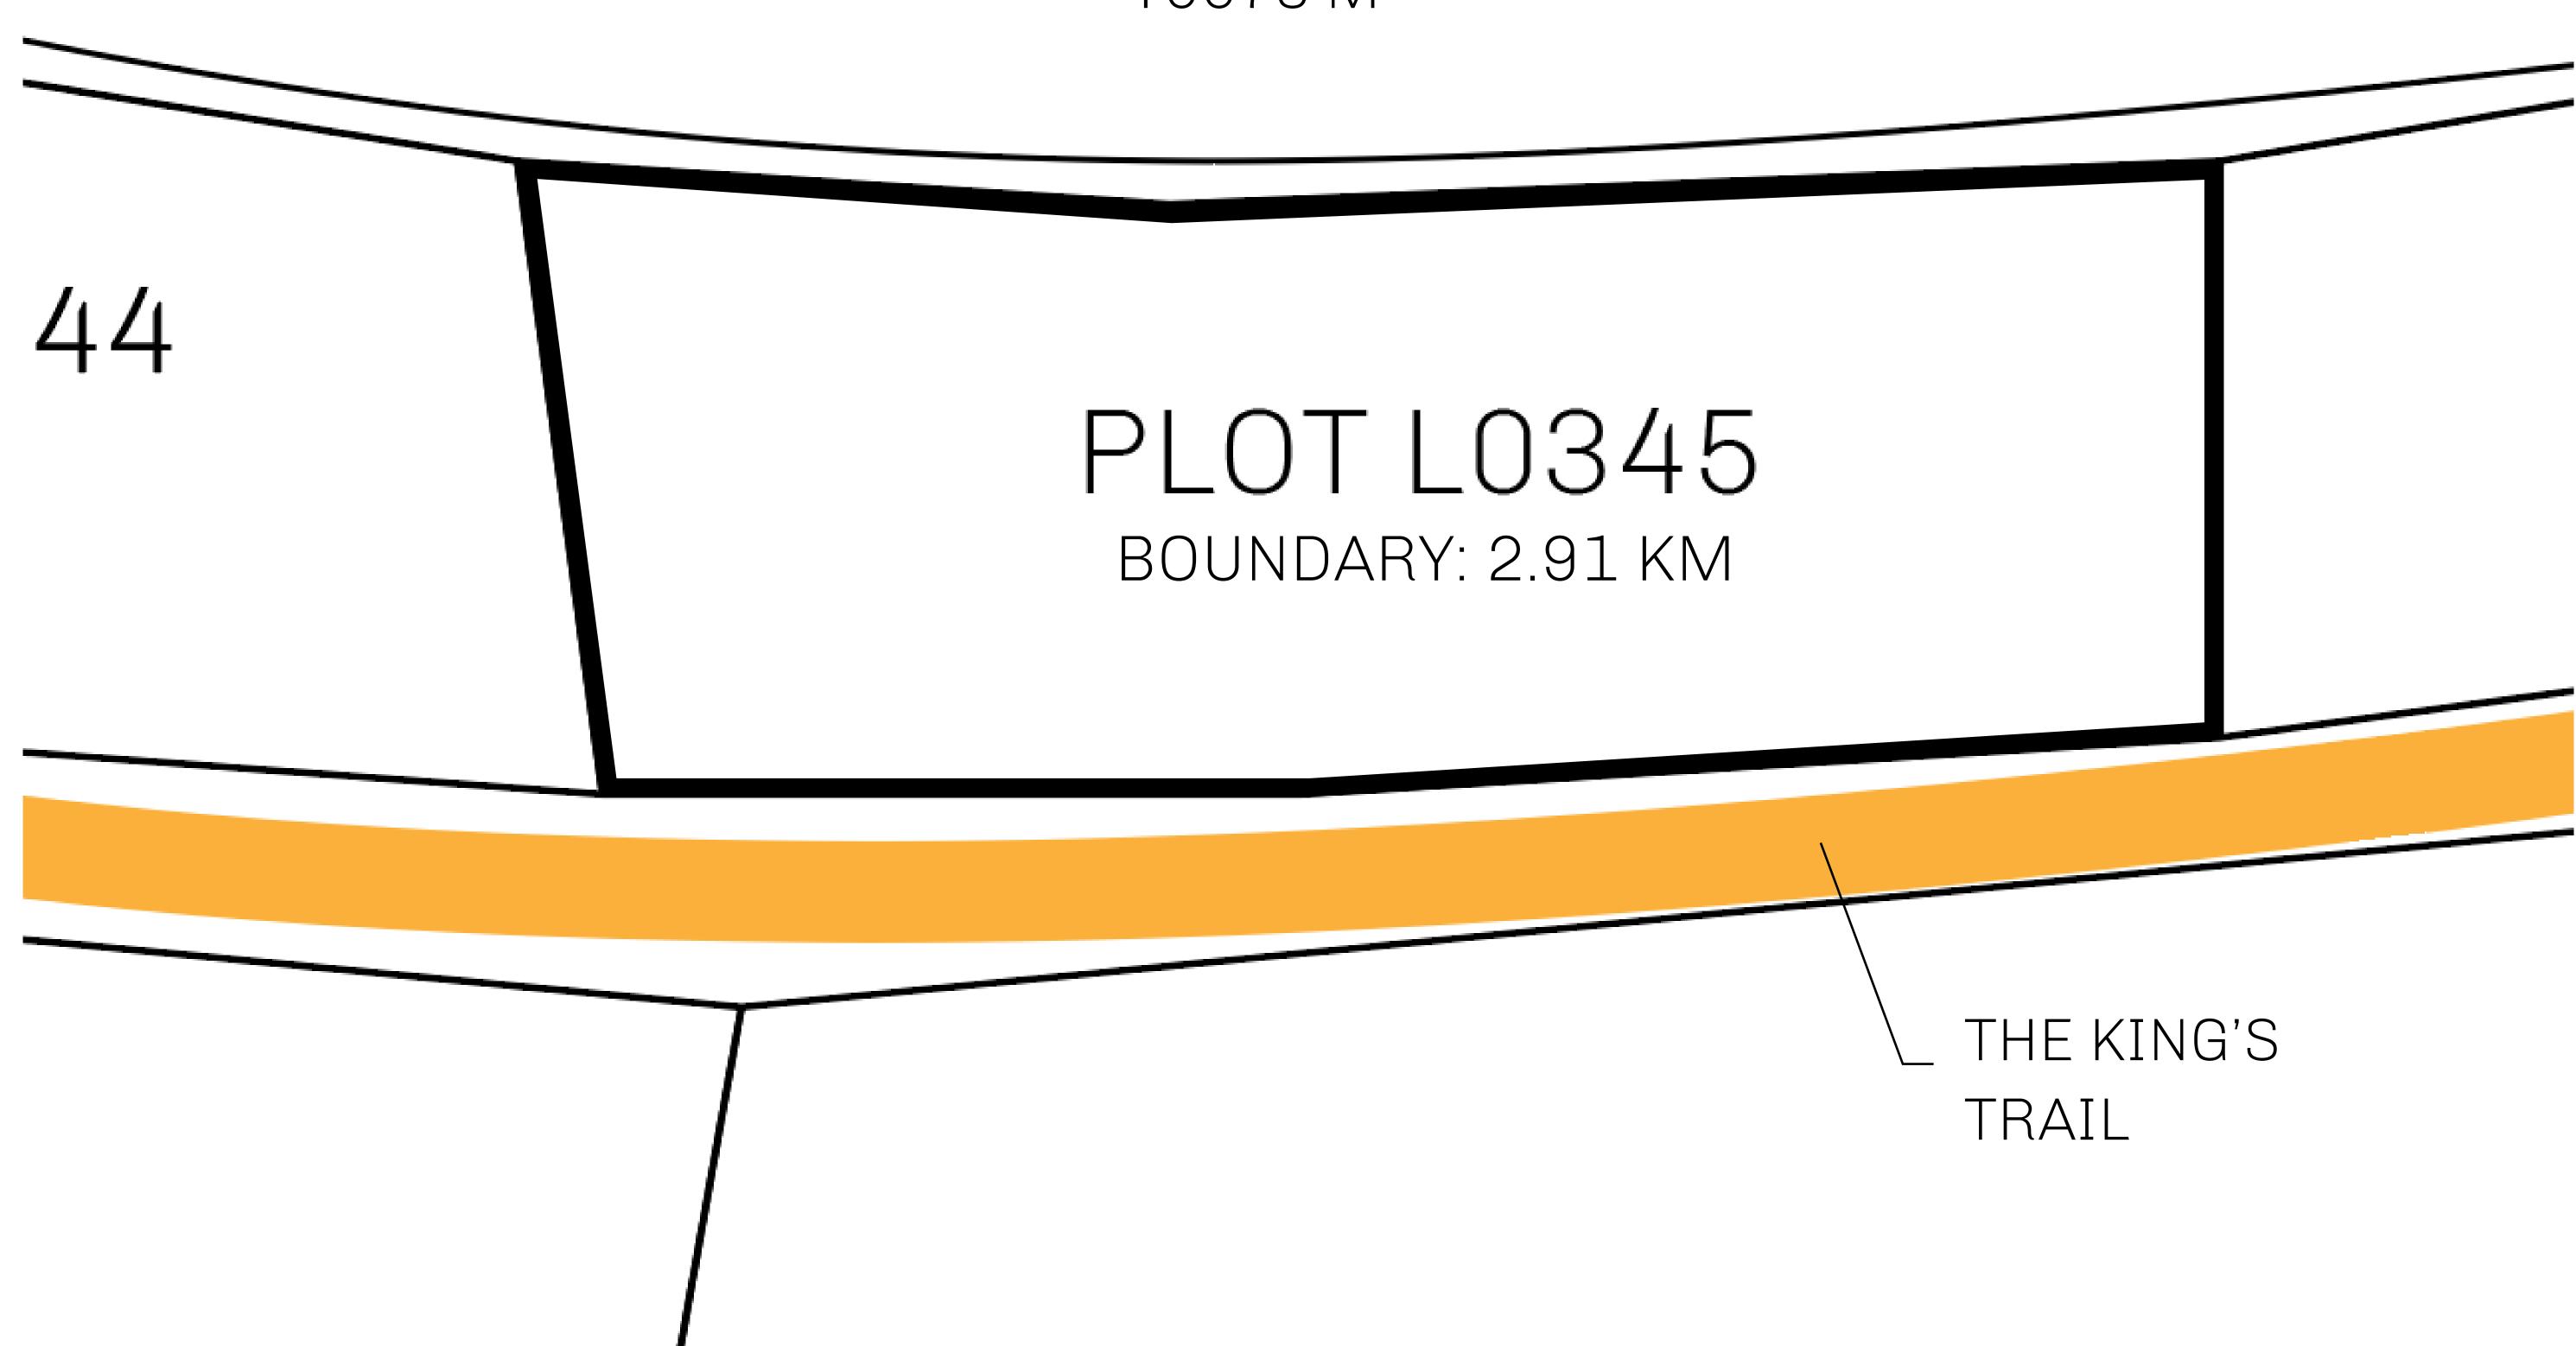

## GEOGRAPHY

COASTLINE 462.64 KM (287.47 MILES)

OCEAN, ROYAUME DE SATOSHI, X BY SL & TERRITORIO LTT ST BORDERS

HIGHEST POINT MOUNT ARES +8120 M

LOWEST POINT NFT PORT 0 M

PLOTS 2284 SCALE 1:50000

## H.M. LNFT Land Registry

TITLE NUMBER

L0345-221121

ADMINISTRATIVE AREA

THE GREAT EMPIRE

ISSUED 22 November 2021

SCALE 1/50000

OWNER ENTITLEMENT