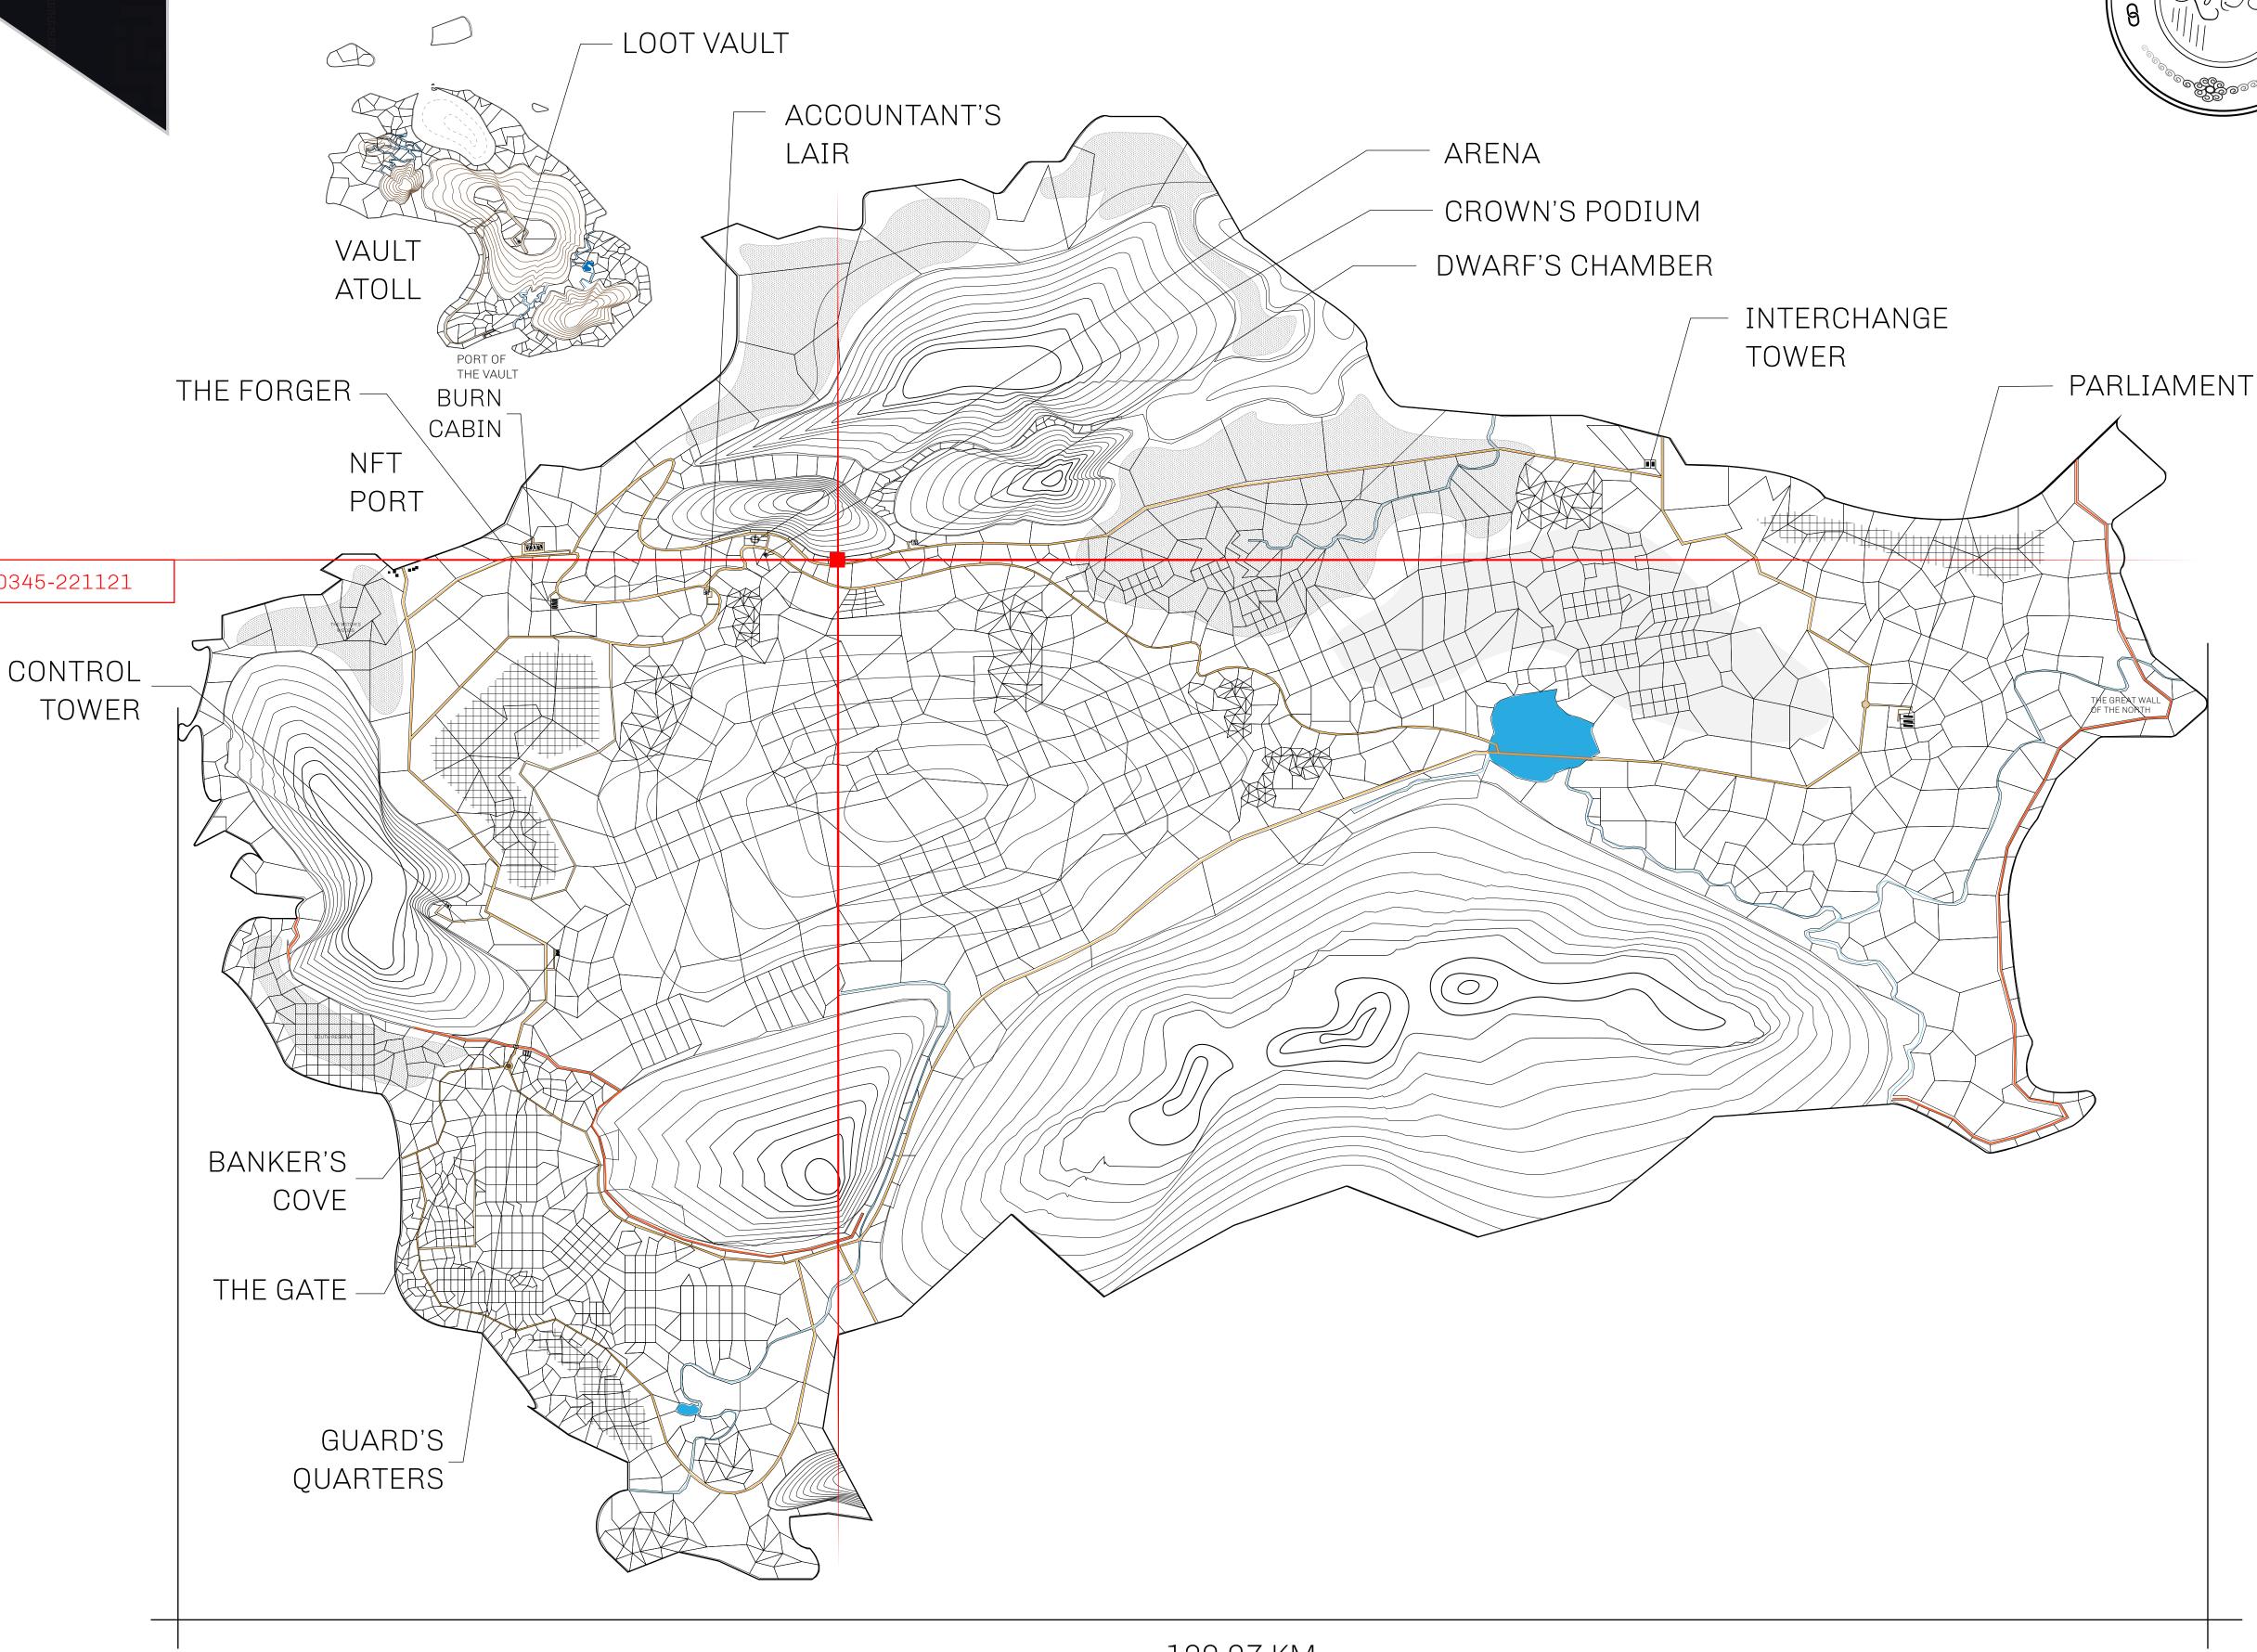

## HER MAJESTY'S GATED WORLD

As an economic and ruling powerhouse, the Great Empire controls the issuance and trade of BUN, LTT, and USDC reward credits. Decisions by its sitting parliamentarians affect Loot NFT World. Following the last war, border controls are tight and only invitees can enter. Each Sunday, all eyes focus on the Arena and the Crown's Podium, where battle-bidding auctions rage. The battle pit is not for the fainthearted and strategy plays a crucial role in winning.

## GEOGRAPHY

COASTLINE 462.64 KM (287.47 MILES)

OCEAN, ROYAUME DE SATOSHI, X BY SL & TERRITORIO LTT ST BORDERS

HIGHEST POINT MOUNT ARES +8120 M

LOWEST POINT NFT PORT 0 M

PLOTS 2284 SCALE 1:50000

## H.M. LNFT Land Registry

TITLE NUMBER

L0345-221121

ADMINISTRATIVE AREA

THE GREAT EMPIRE

ISSUED 22 November 2021

SCALE 1/50000

OWNER ENTITLEMENT

Type W-GE: Share of 0.3% of all BUN sales based on number of NFT Stories minted (rewarded in Credits); Mint 4 NFT Stories

MOUNT ATHENA +5678 M