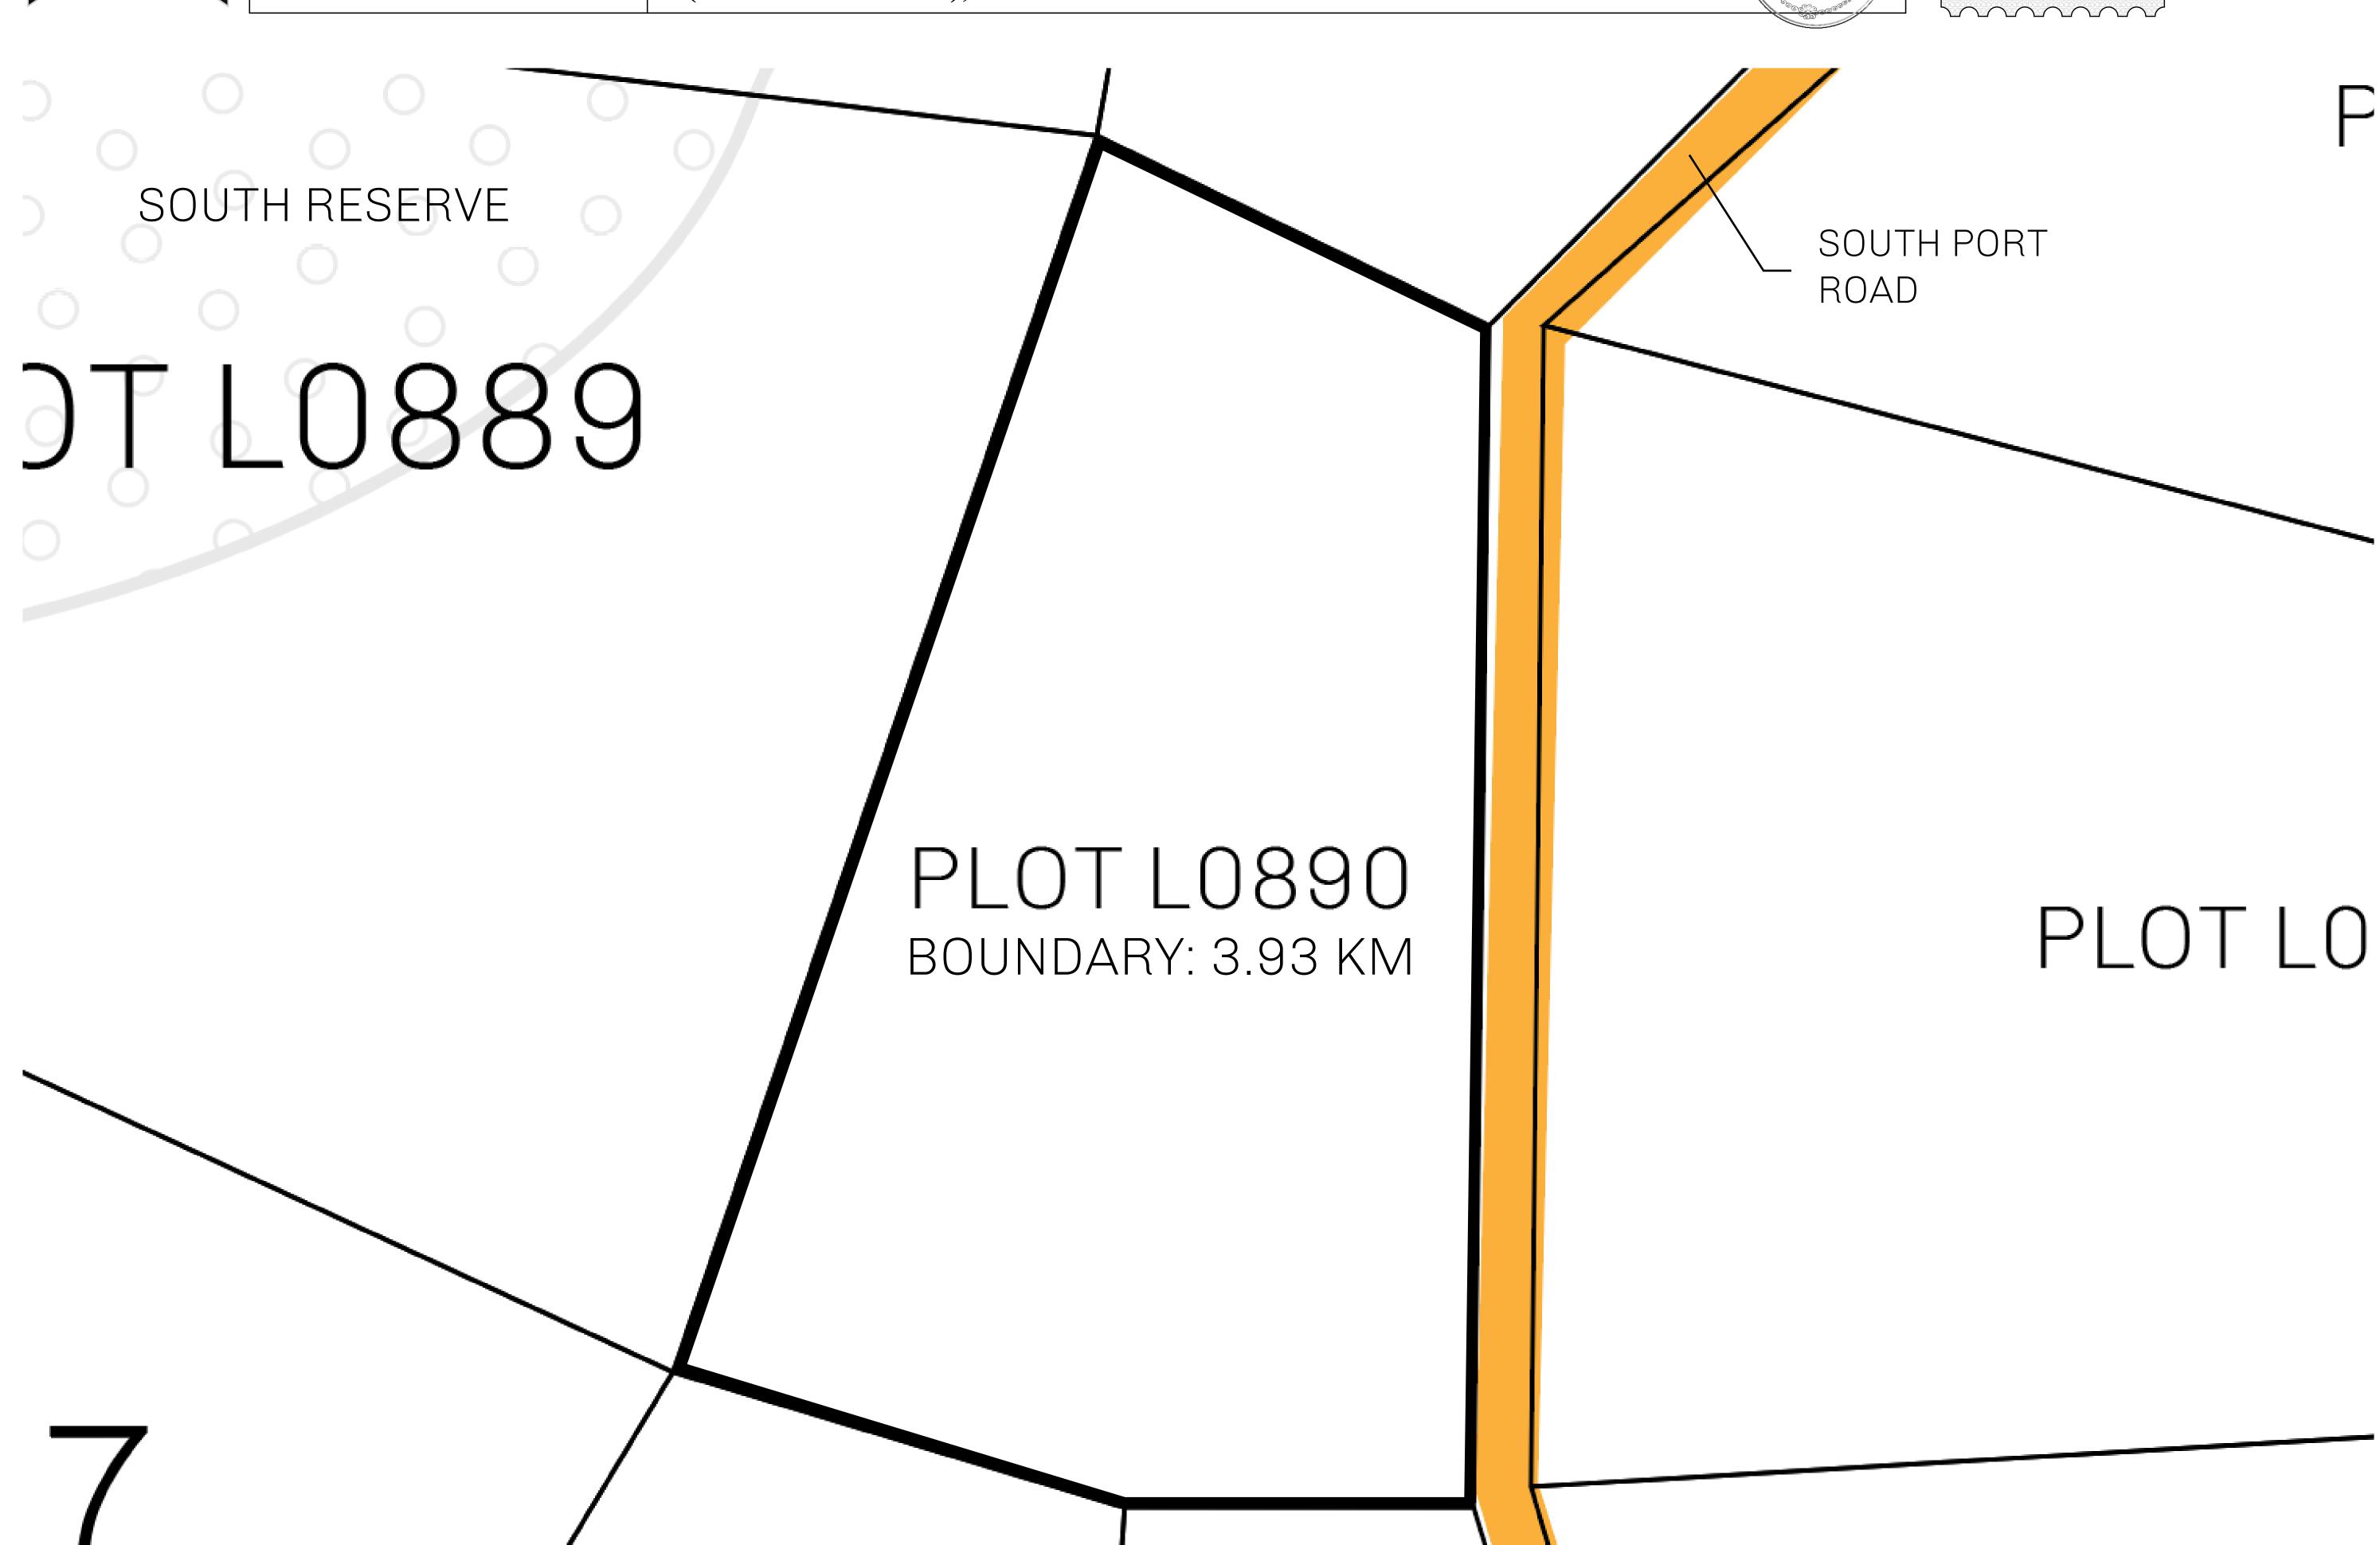

## **GEOGRAPHY**

COASTLINE 462.64 KM (287.47 MILES)

BORDERS OCEAN, ROYAUME DE SATOSHI, X BY SL & TERRITORIO LTT ST

HIGHEST POINT MOUNT ARES +8120 M

LOWEST POINT NFT PORT 0 M

PLOTS 2284 SCALE 1:50000

## H.M. LNFT Land Registry

L0890-221121

TITLE NUMBER

ADMINISTRATIVE AREA

THE GREAT EMPIRE

ISSUED 22 November 2021

SCALE **1/50000** 

OWNER ENTITLEMENT