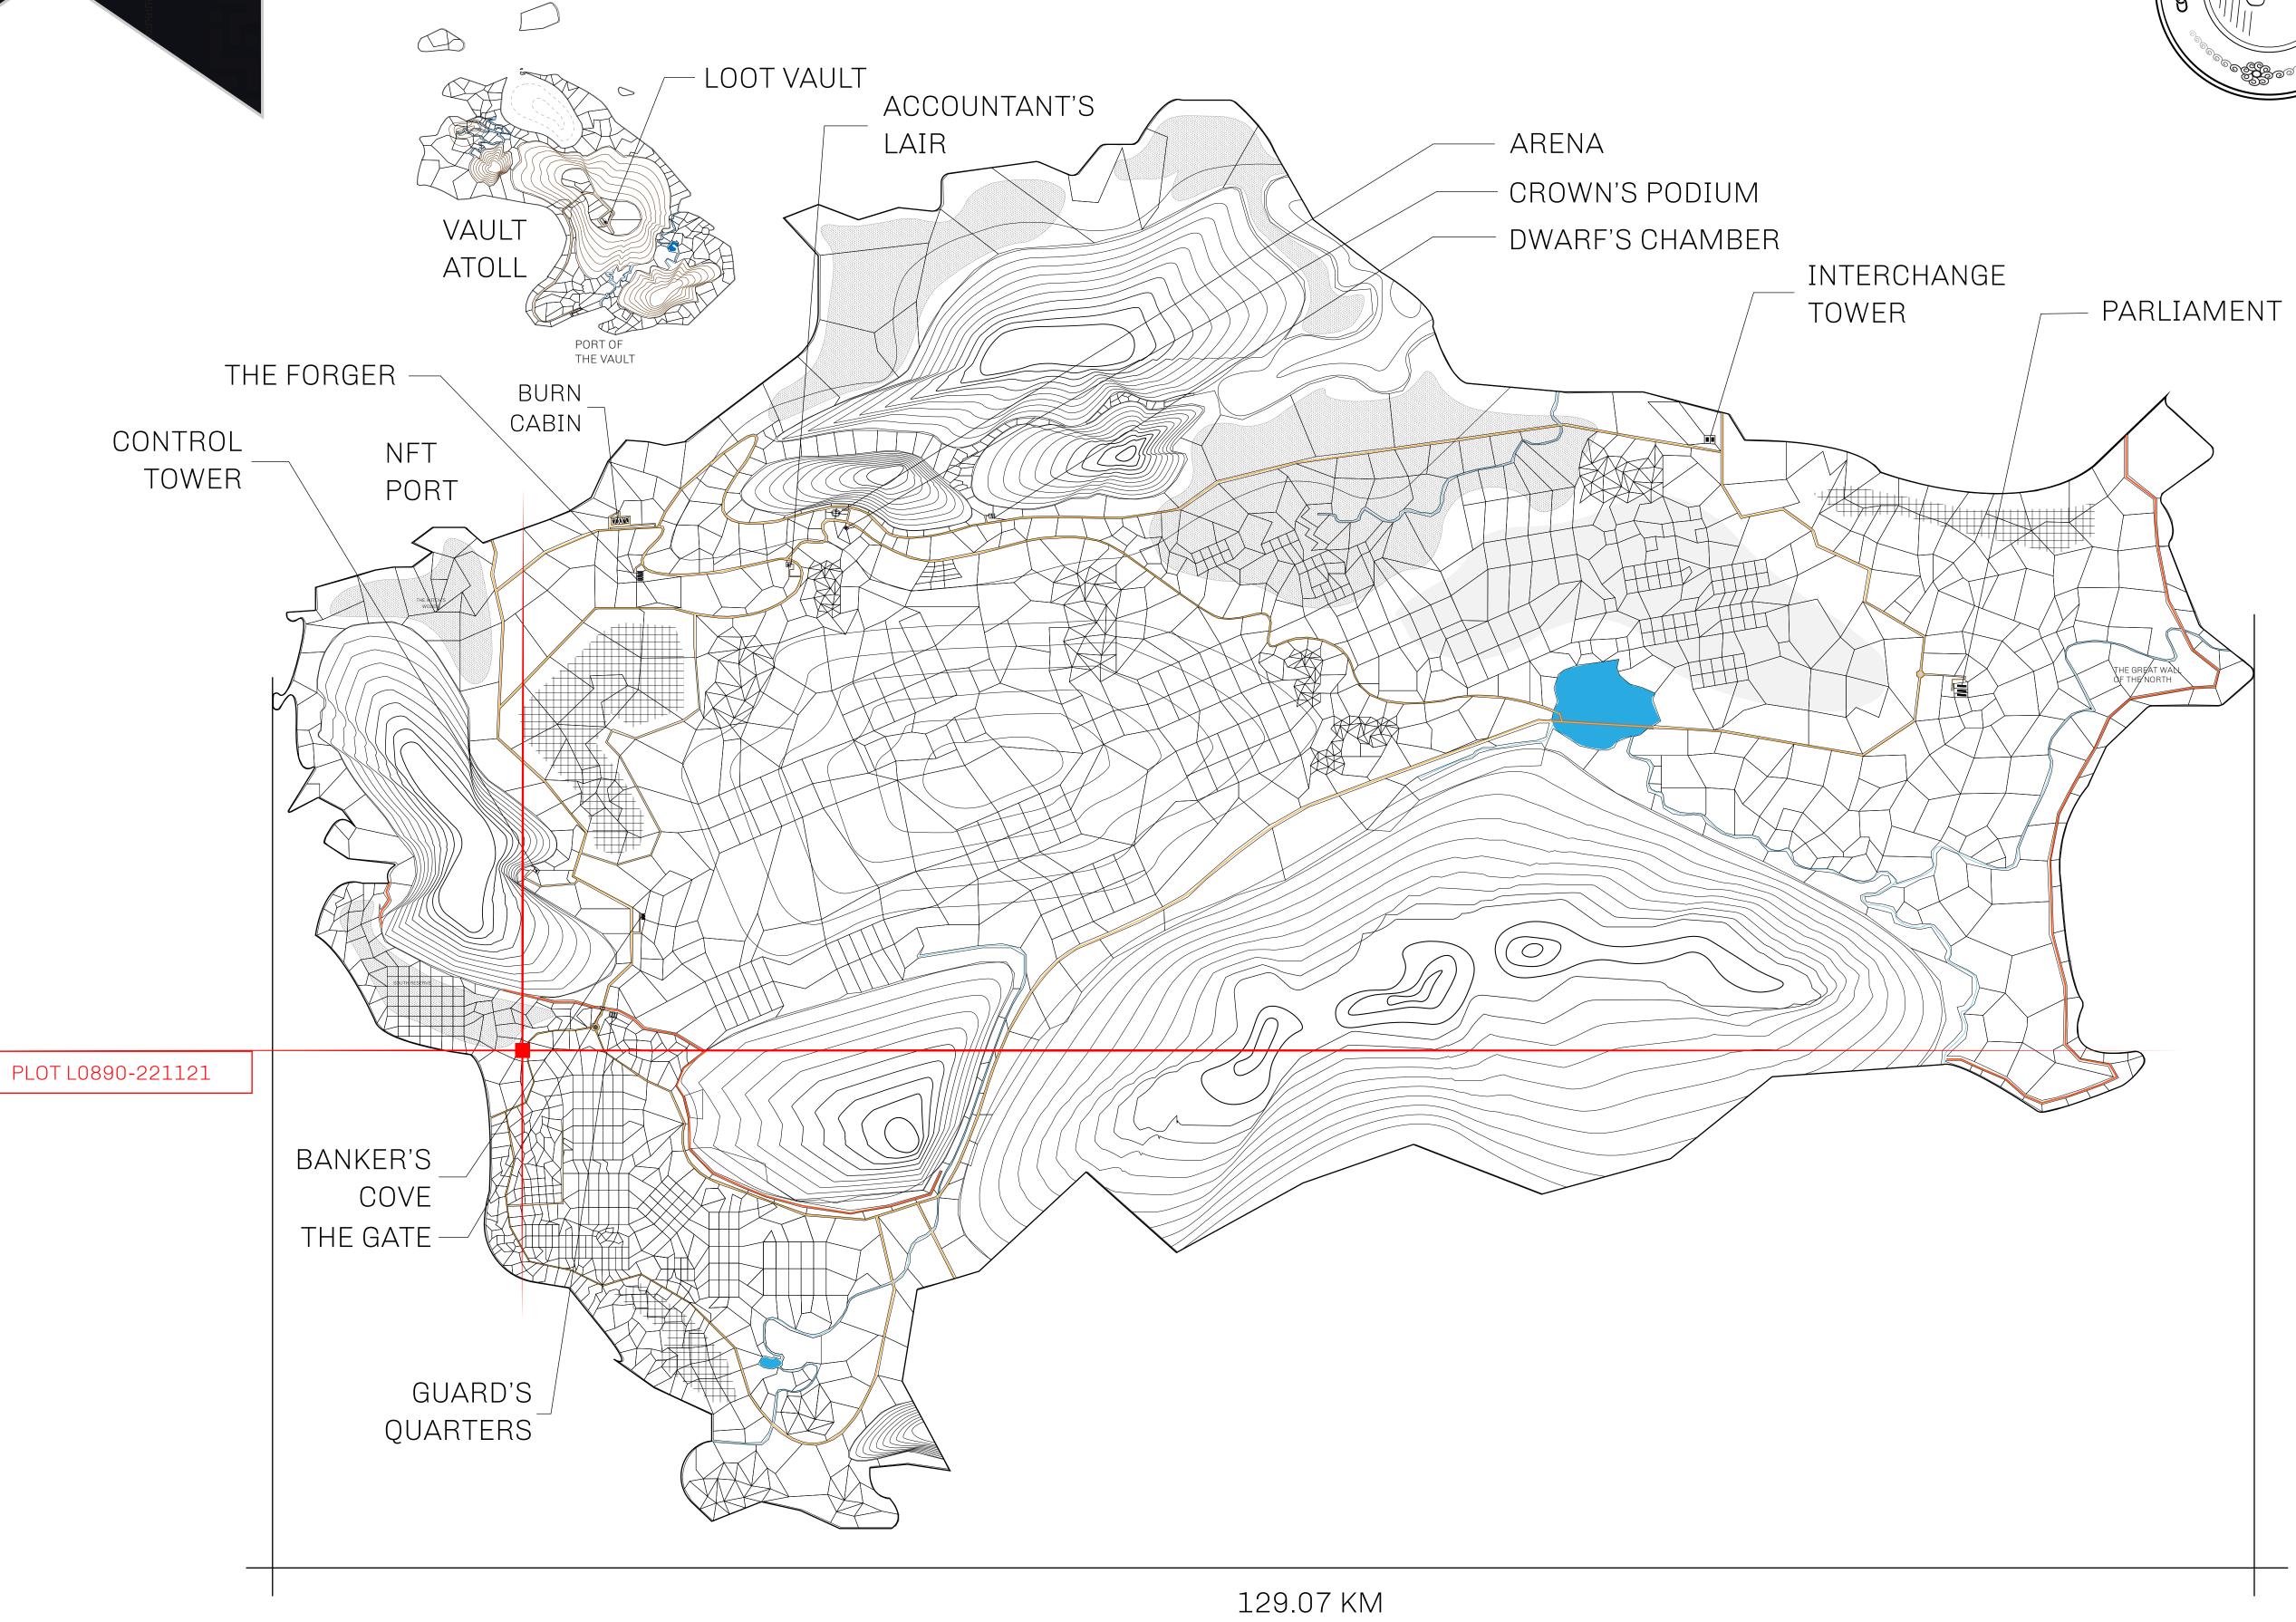

## **GEOGRAPHY**

COASTLINE 462.64 KM (287.47 MILES)

BORDERS OCEAN, ROYAUME DE SATOSHI, X BY SL & TERRITORIO LTT ST

HIGHEST POINT MOUNT ARES +8120 M

LOWEST POINT NFT PORT 0 M

PLOTS 2284 SCALE 1:50000

## H.M. LNFT Land Registry

L0890-221121

TITLE NUMBER

ADMINISTRATIVE AREA

THE GREAT EMPIRE

ISSUED 22 November 2021

SCALE **1/50000** 

OWNER ENTITLEMENT