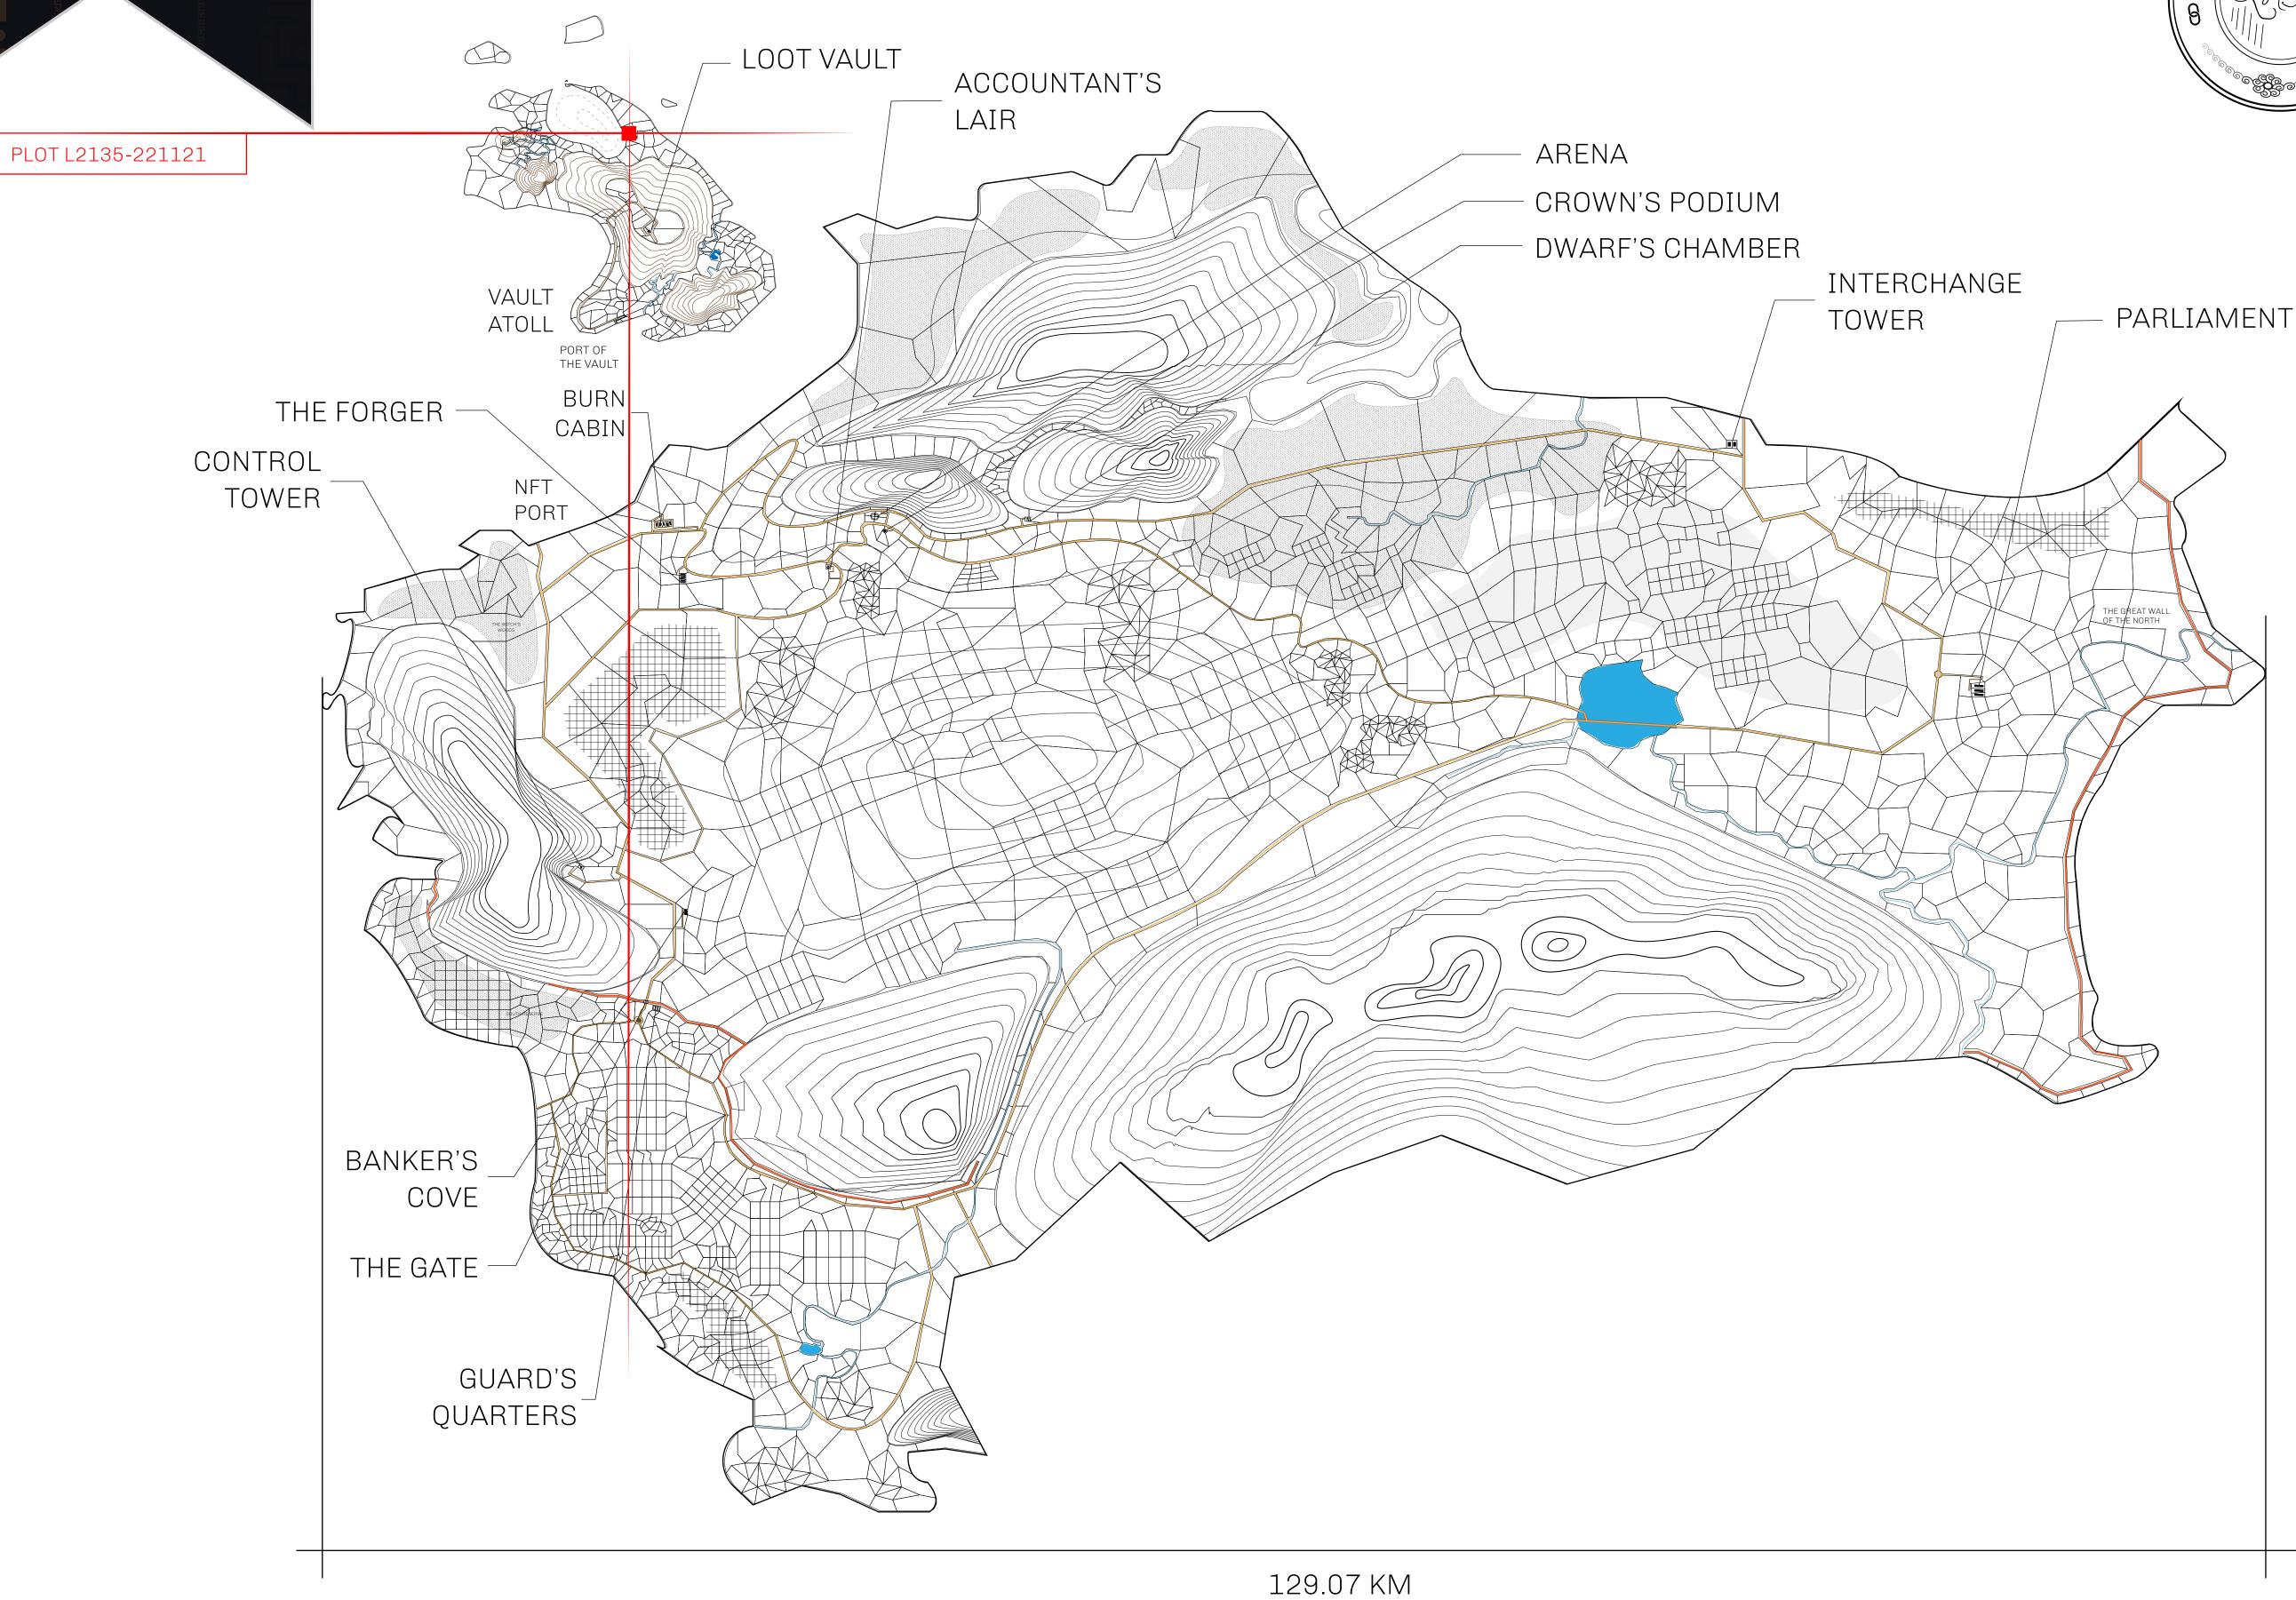

## HER MAJESTY'S GATED WORLD

As an economic and ruling powerhouse, the Great Empire controls the issuance and trade of BUN, LTT, and USDC reward credits. Decisions by its sitting parliamentarians affect Loot NFT World. Following the last war, border controls are tight and only invitees can enter. Each Sunday, all eyes focus on the Arena and the Crown's Podium, where battle-bidding auctions rage. The battle pit is not for the fainthearted and strategy plays a crucial role in winning.

## **GEOGRAPHY**

COASTLINE 462.64 KM (287.47 MILES)

BORDERS OCEAN, ROYAUME DE SATOSHI, X BY SL & TERRITORIO LTT ST

HIGHEST POINT MOUNT ARES +8120 M

LOWEST POINT NFT PORT 0 M

PLOTS 2284 SCALE 1:50000

| H.M. LNFT Land Registry |                                                      | TITLE NUMBER |                  |             |               |
|-------------------------|------------------------------------------------------|--------------|------------------|-------------|---------------|
|                         |                                                      | L2135-221121 |                  |             |               |
| ADMINISTRATIVE AREA     | THE GREAT EMPIRE                                     | ISSUED       | 22 November 2021 | BJ.         | SCALE 1/50000 |
| OWNER ENTITLEMENT       | Type W-GE: Share of 0.3% (rewarded in Credits); Mint |              |                  | er of NFT S | tories minted |