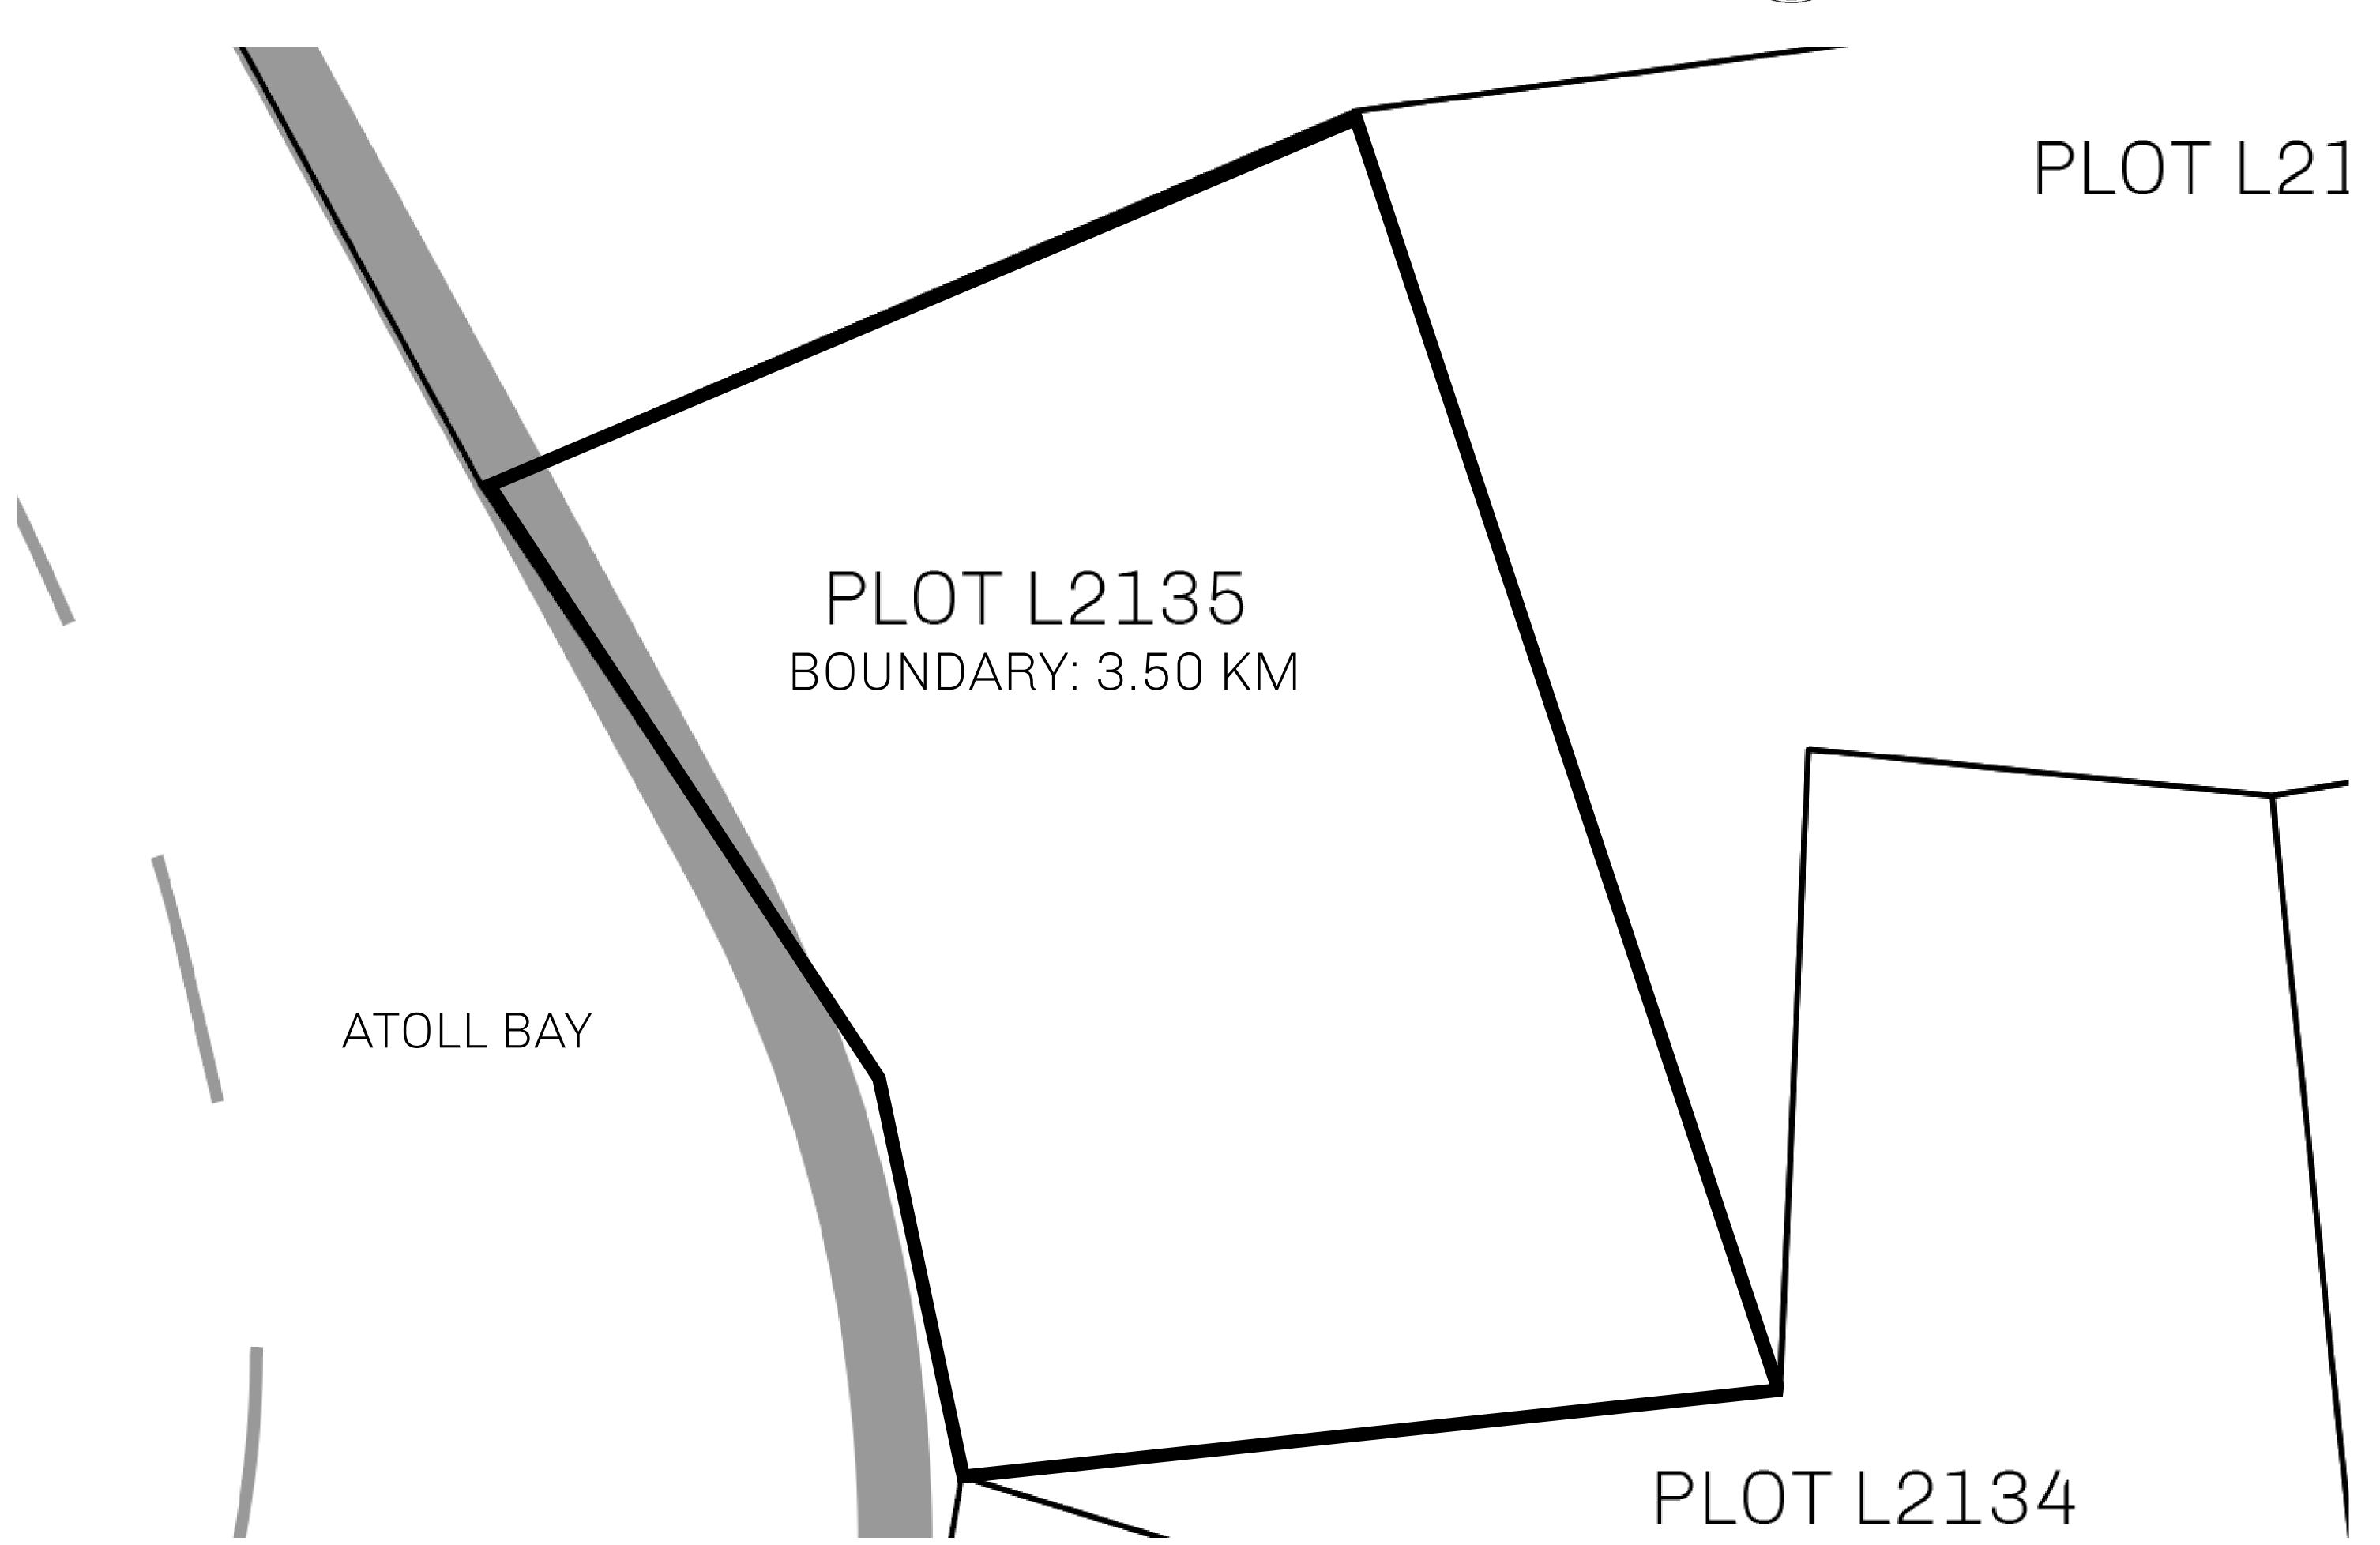

## **GEOGRAPHY**

COASTLINE 462.64 KM (287.47 MILES)

BORDERS OCEAN, ROYAUME DE SATOSHI, X BY SL & TERRITORIO LTT ST

HIGHEST POINT MOUNT ARES +8120 M

LOWEST POINT NFT PORT 0 M

PLOTS 2284 SCALE 1:50000

| H.M. LNFT Land Registry |                                                      | TITLE NUMBER |                  |             |               |
|-------------------------|------------------------------------------------------|--------------|------------------|-------------|---------------|
|                         |                                                      | L2135-221121 |                  |             |               |
| ADMINISTRATIVE AREA     | THE GREAT EMPIRE                                     | ISSUED       | 22 November 2021 | BJ.         | SCALE 1/50000 |
| OWNER ENTITLEMENT       | Type W-GE: Share of 0.3% (rewarded in Credits); Mint |              |                  | er of NFT S | tories minted |