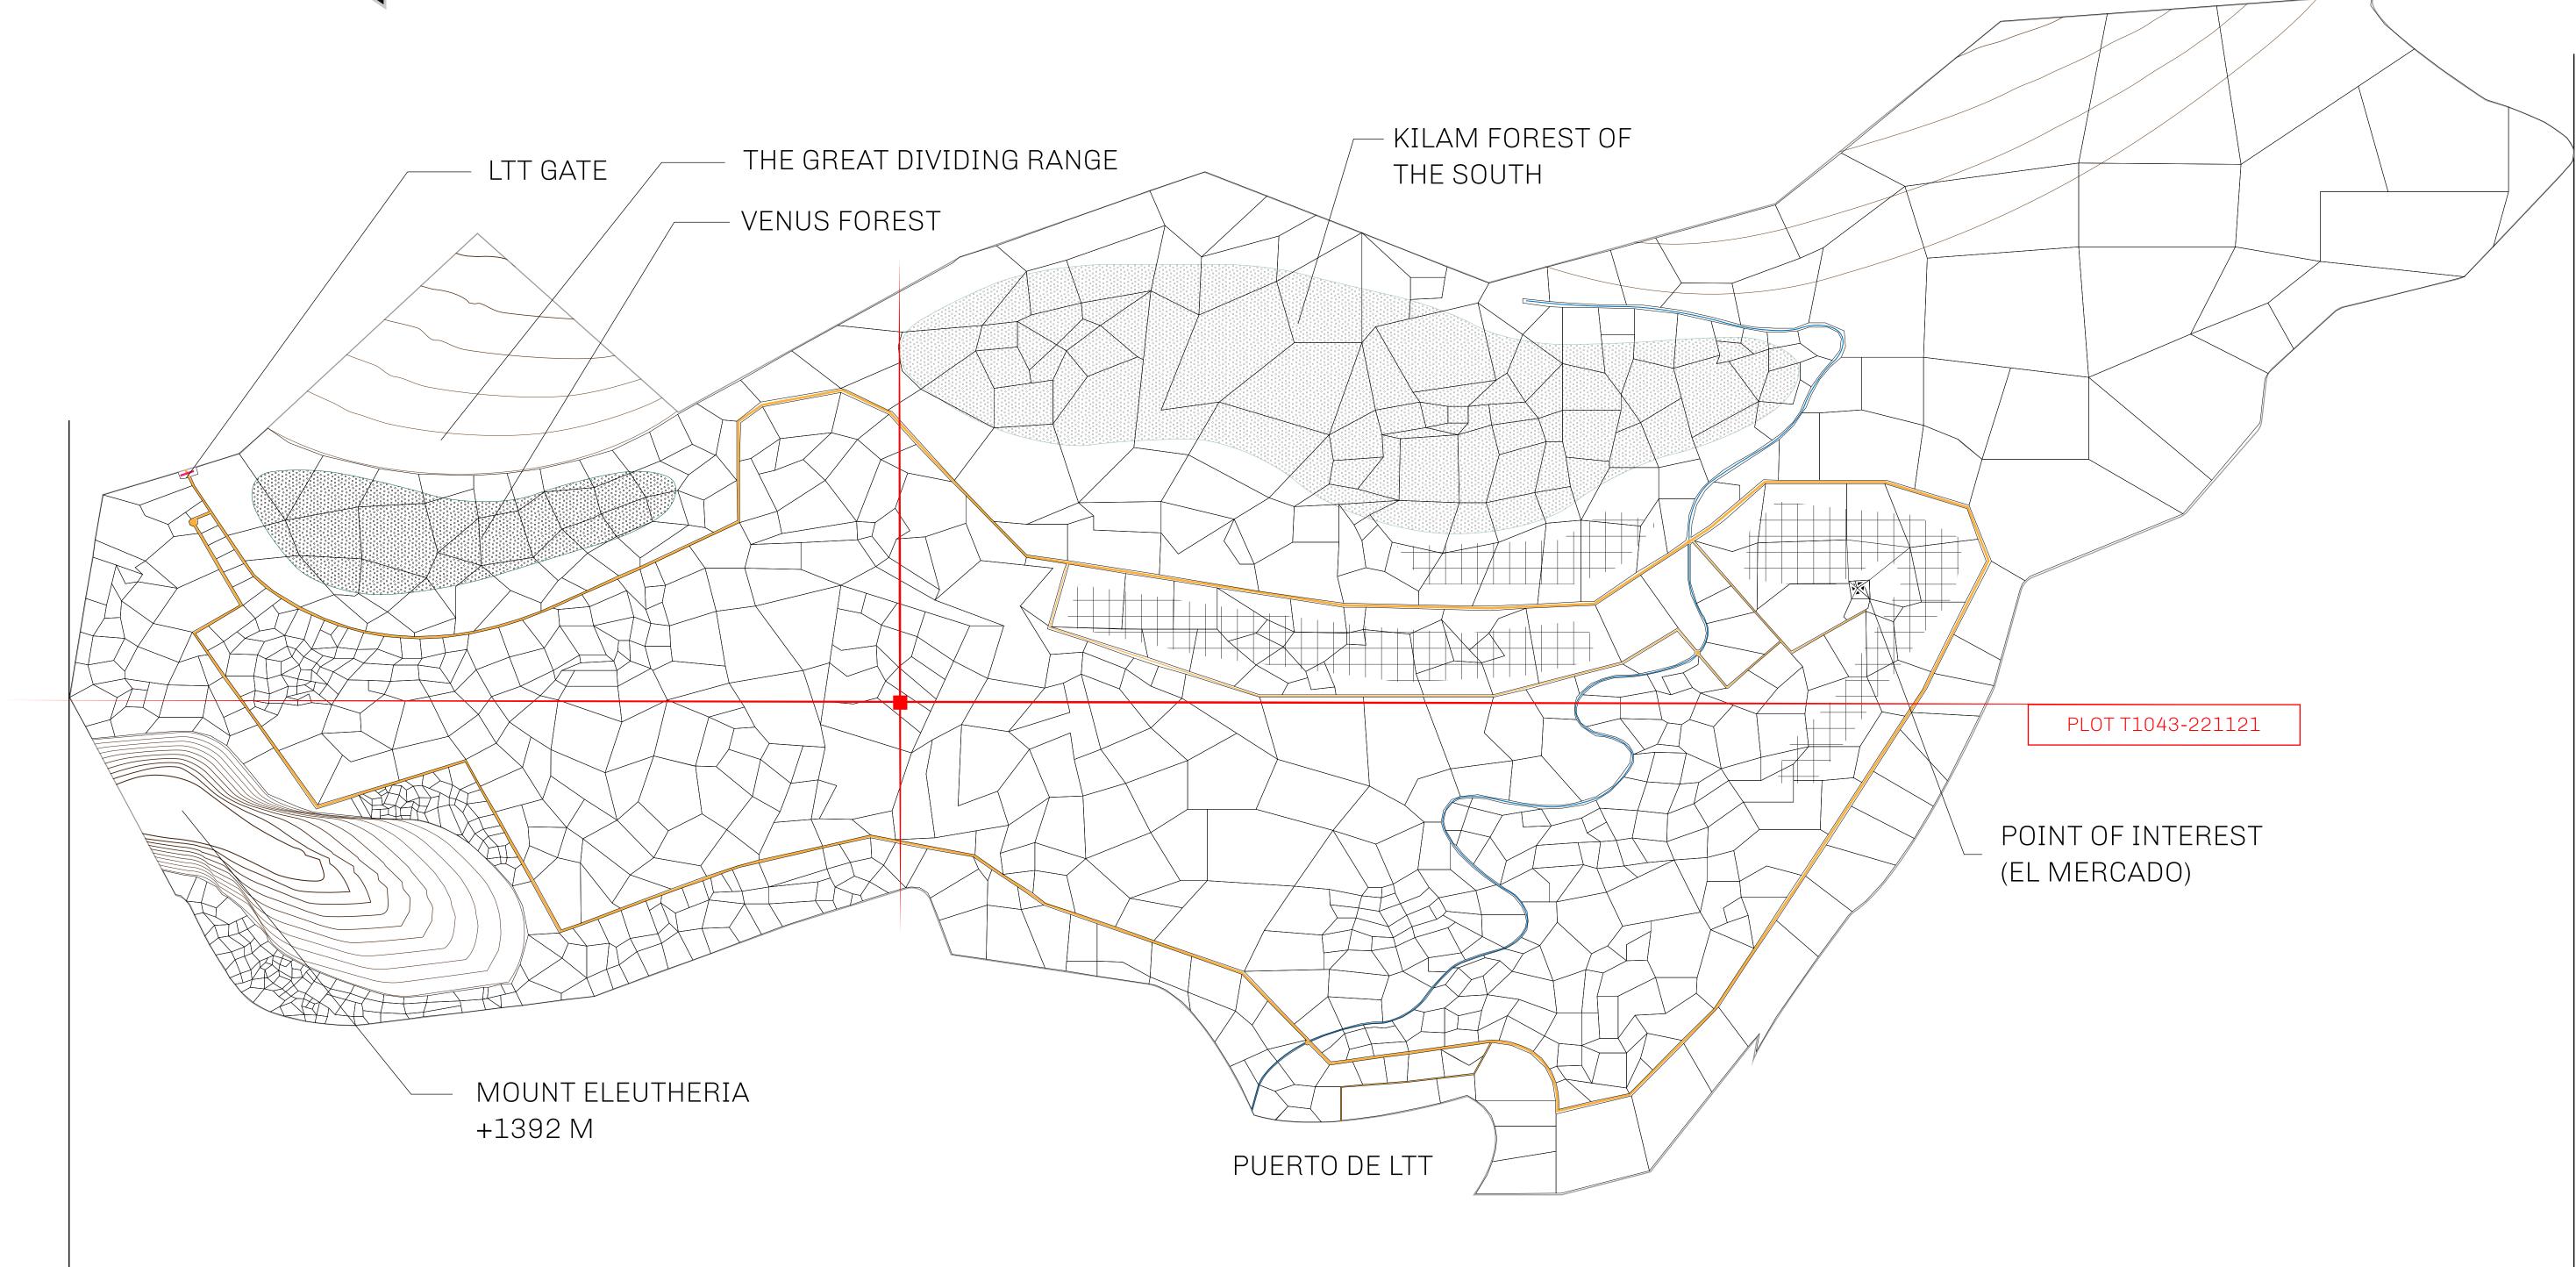

#### THE SPANISH ARMADA

The most flamboyant of all of the states, this Spanish-speaking territory houses a clash of cultures. From the LTT trades in the El Mercado district to the solicitations for invites to the Great Empire, and even the traveling Caravans, it is a transient place; people are always on the move on the way to the Great Empire or a trek through the Dividing Range to the Royaume De Satoshi. Commerce uses derivations of LTT such as LTTE, LTTB, and LTTC.

#### GEOGRAPHY

COASTLINE BORDERS HIGHEST POINT LOWEST POINT PLOTS SCALE

193.03 KM (119.94 MILES) OCEAN, THE GREAT EMPIRE MT ELEUTHERIA +1392 M PUERTO DE LTT O M 1045 1:50000

73.54 KM

# PLOTT1045

| y | TITLE NUMBER<br><b>T1043-221121</b>                                   |                     |
|---|-----------------------------------------------------------------------|---------------------|
|   |                                                                       |                     |
|   | all BUN sales (rewarded in Credits) plus 1<br>ted; Mint 4 NFT Stories | 1% of all LTT redee |
|   | OT T1042                                                              |                     |
|   | T1043<br>RY: 4.43 KM                                                  |                     |
|   |                                                                       |                     |