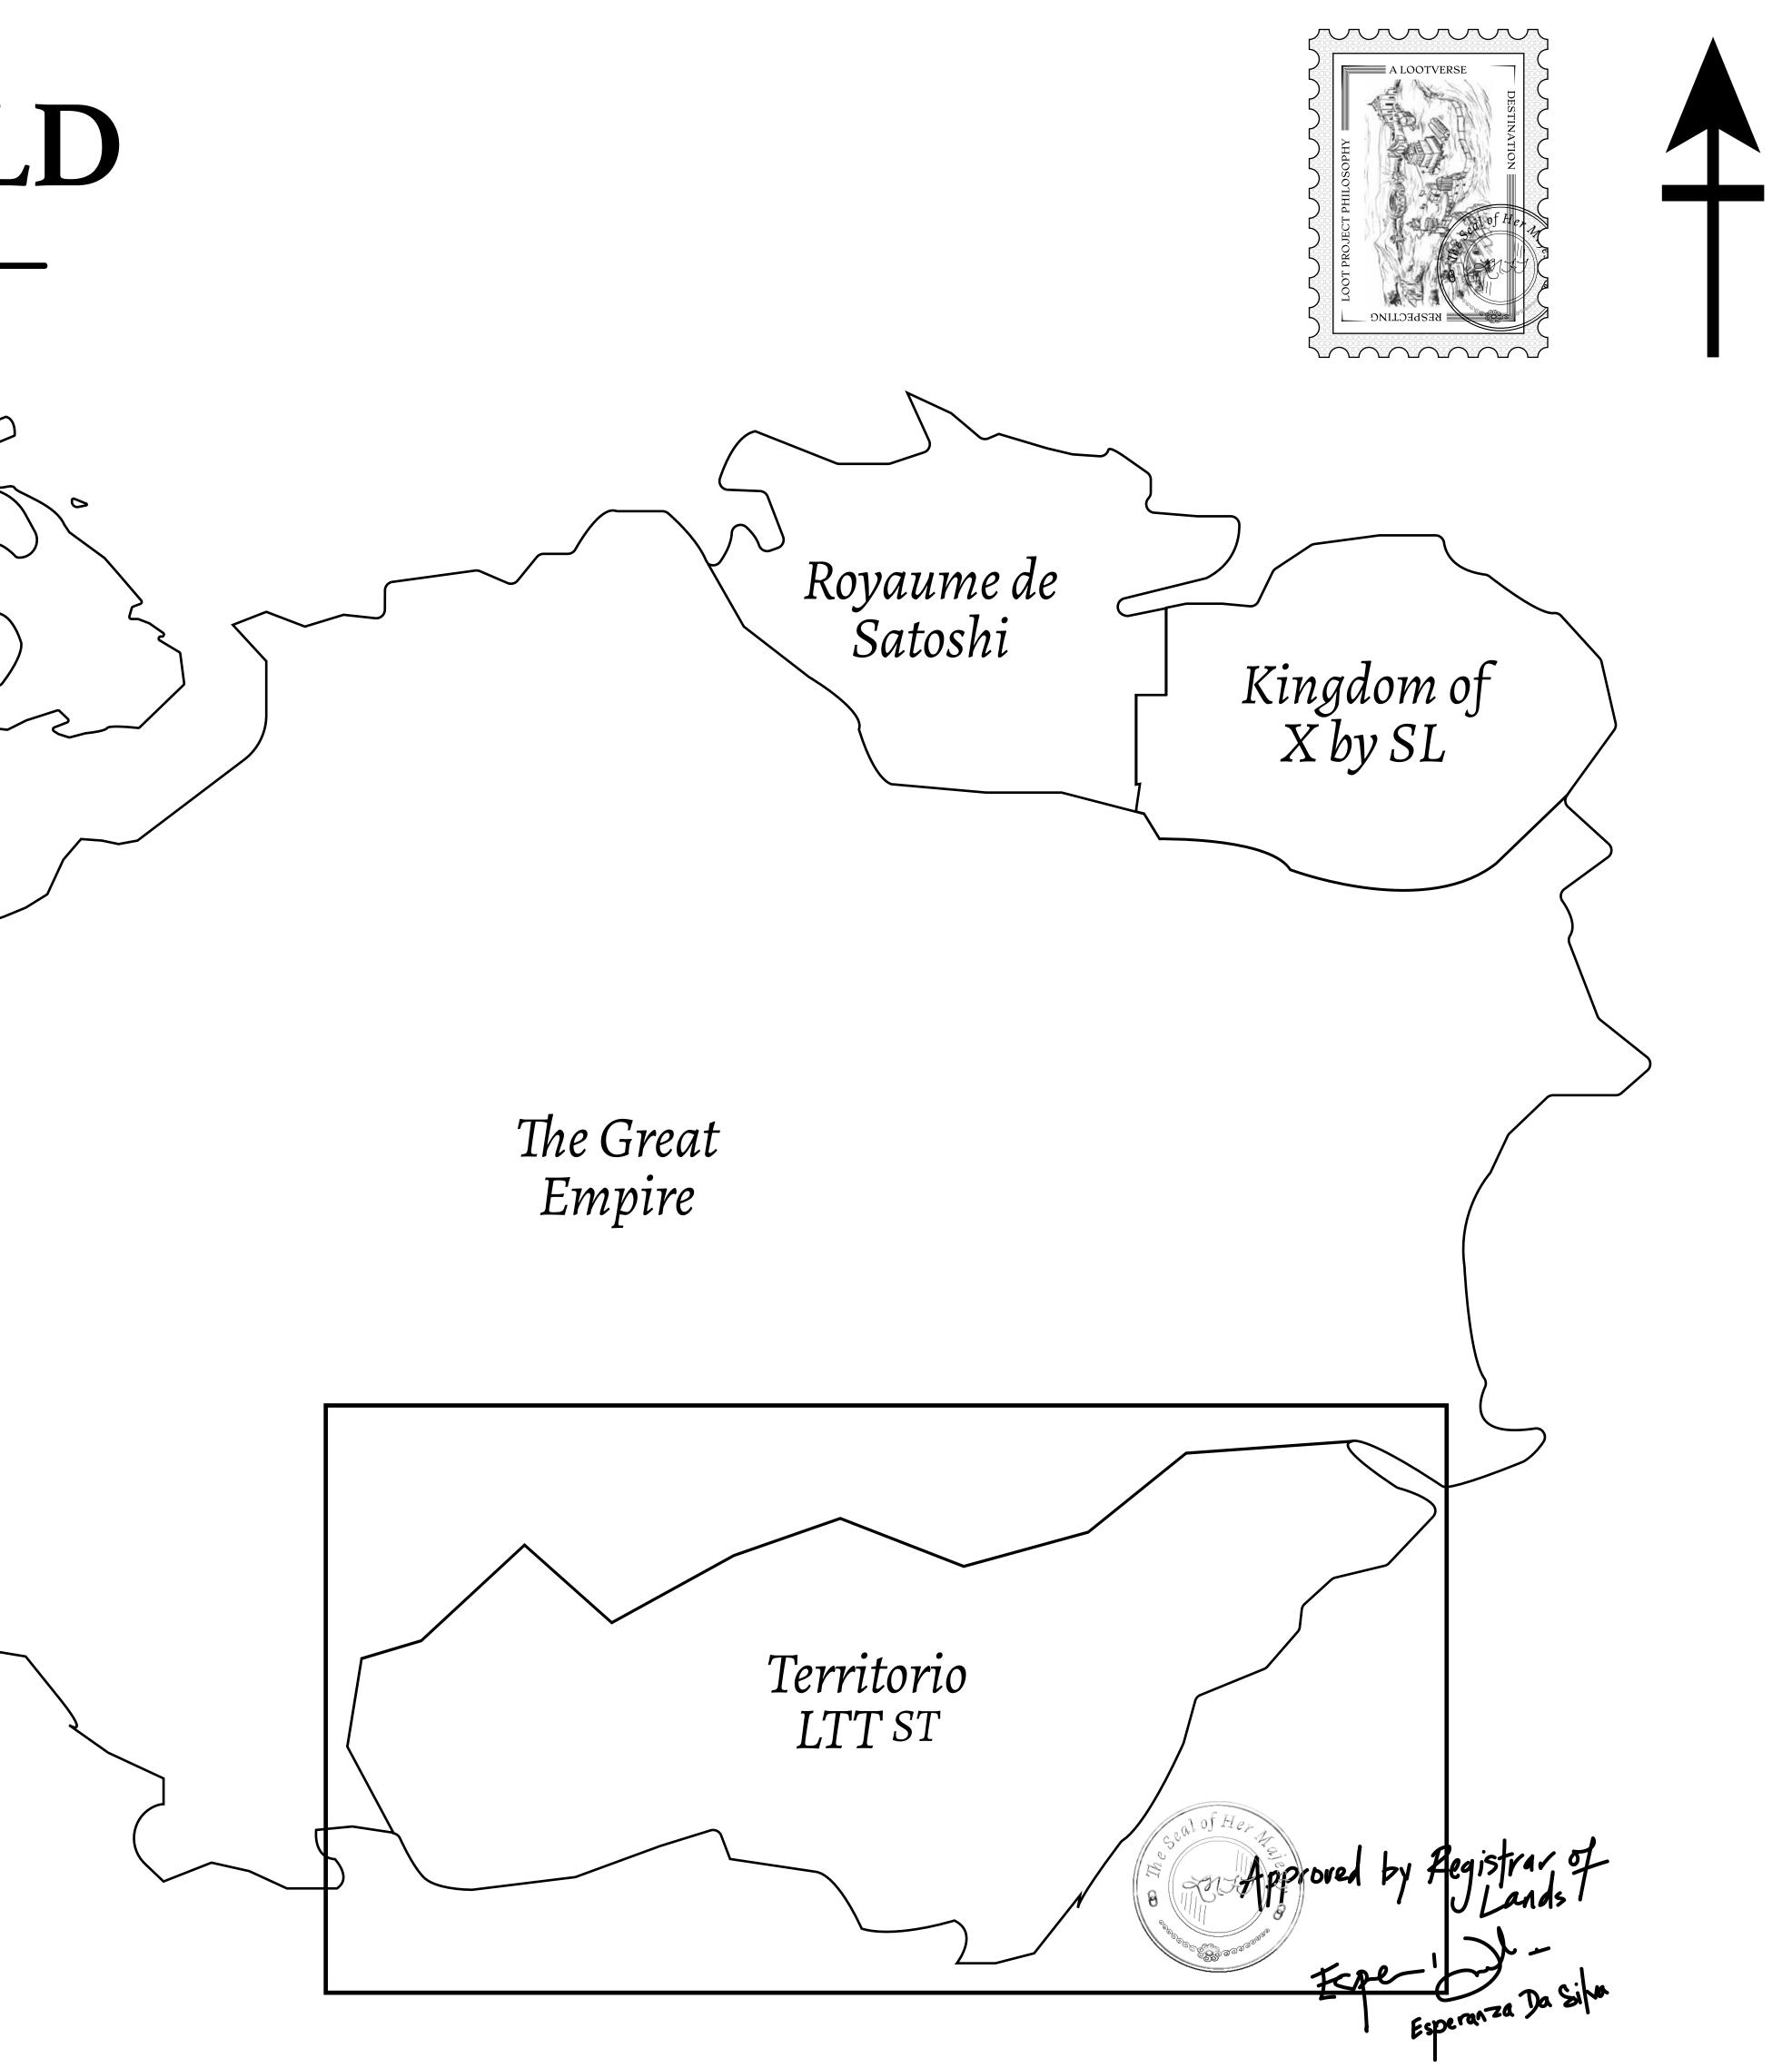

## LOOT NFT WORLD $\bigcirc$

HABN Island

 $\bigcirc$ 

Vault Atoll

Isle of Fund

#### THE SPANISH ARMADA

The most flamboyant of all of the states, this Spanish-speaking territory houses a clash of cultures. From the LTT trades in the El Mercado district to the solicitations for invites to the Great Empire, and even the traveling Caravans, it is a transient place; people are always on the move on the way to the Great Empire or a trek through the Dividing Range to the Royaume De Satoshi. Commerce uses derivations of LTT such as LTTE, LTTB, and LTTC.

#### GEOGRAPHY

COASTLINE BORDERS HIGHEST POINT LOWEST POINT PLOTS SCALE

193.03 KM (119.94 MILES) OCEAN, THE GREAT EMPIRE MT ELEUTHERIA +1392 M PUERTO DE LTT O M 1045 1:50000

73.54 KM