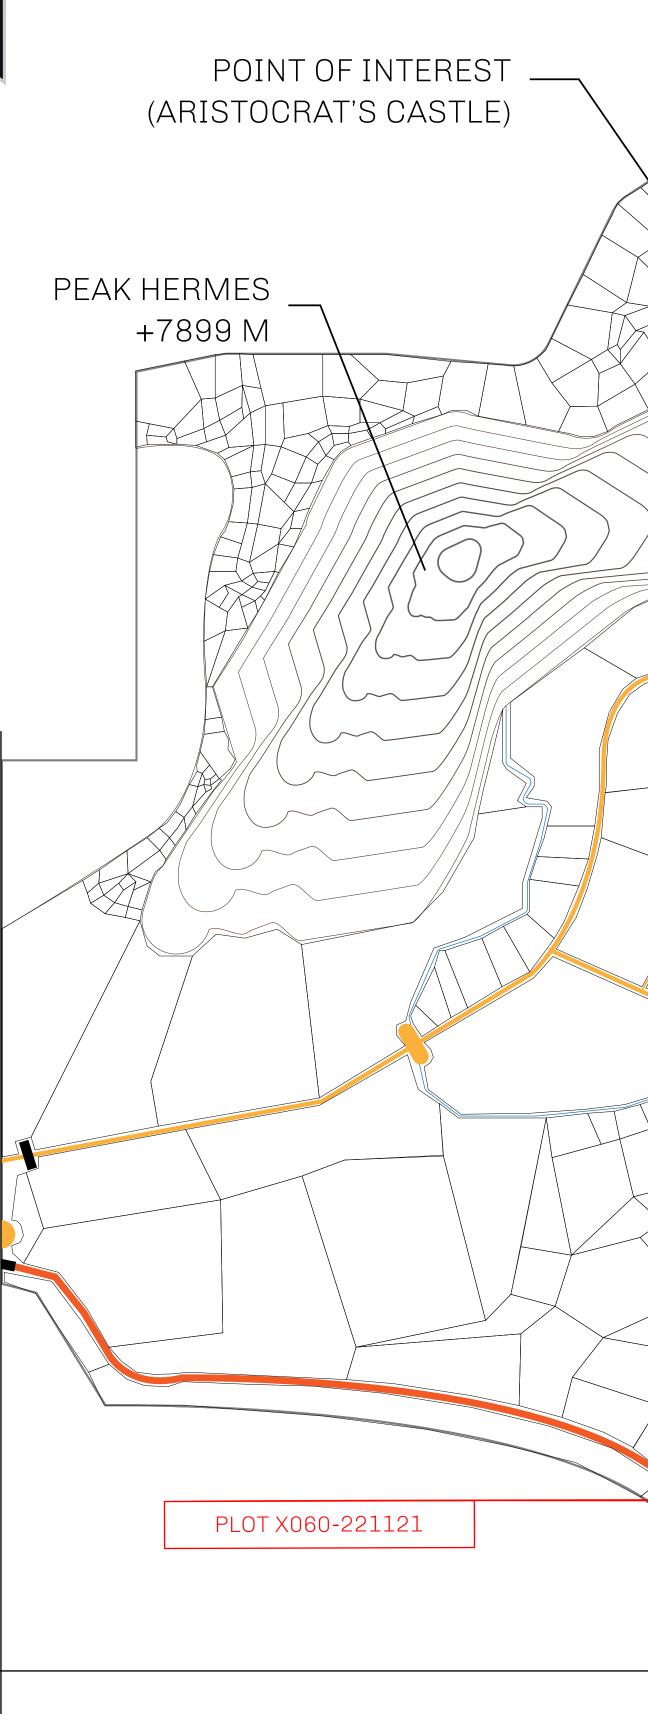

## LOOT NFT WORLD

HABN Island

 $\bigcirc$ 

Vault Atoll

Isle of Fund

The Great Empire

THE ARISTOCRATS GEOGRAPHY The richest state in Loot NFT World. Special tablets are used to COASTLINE 93.89 KM (58.34 MILES) conduct high value auctions at galas and special events. The BORDERS OCEAN, THE GREAT EMPIRE, SL aristocrats donate 7% of their earnings to the Stakers, a special HIGHEST POINT PEAK HERMES +7899 M group of people, from the Great Empire. Ever since the marriage LOWEST POINT PORT OF EXCLUSIVITY 0 M of the Sultan's daughter and the prince of X by SL, the Kingdom PLOTS 549 also donates 3% of its earnings to the Royaume De Satoshi. SCALE 1:50000 - HILL STATION X023 POINT OF INTEREST PORT OF (ARISTOCRAT'S CASTLE) EXCLUSIVITY +7899 M PLOT X060-221121