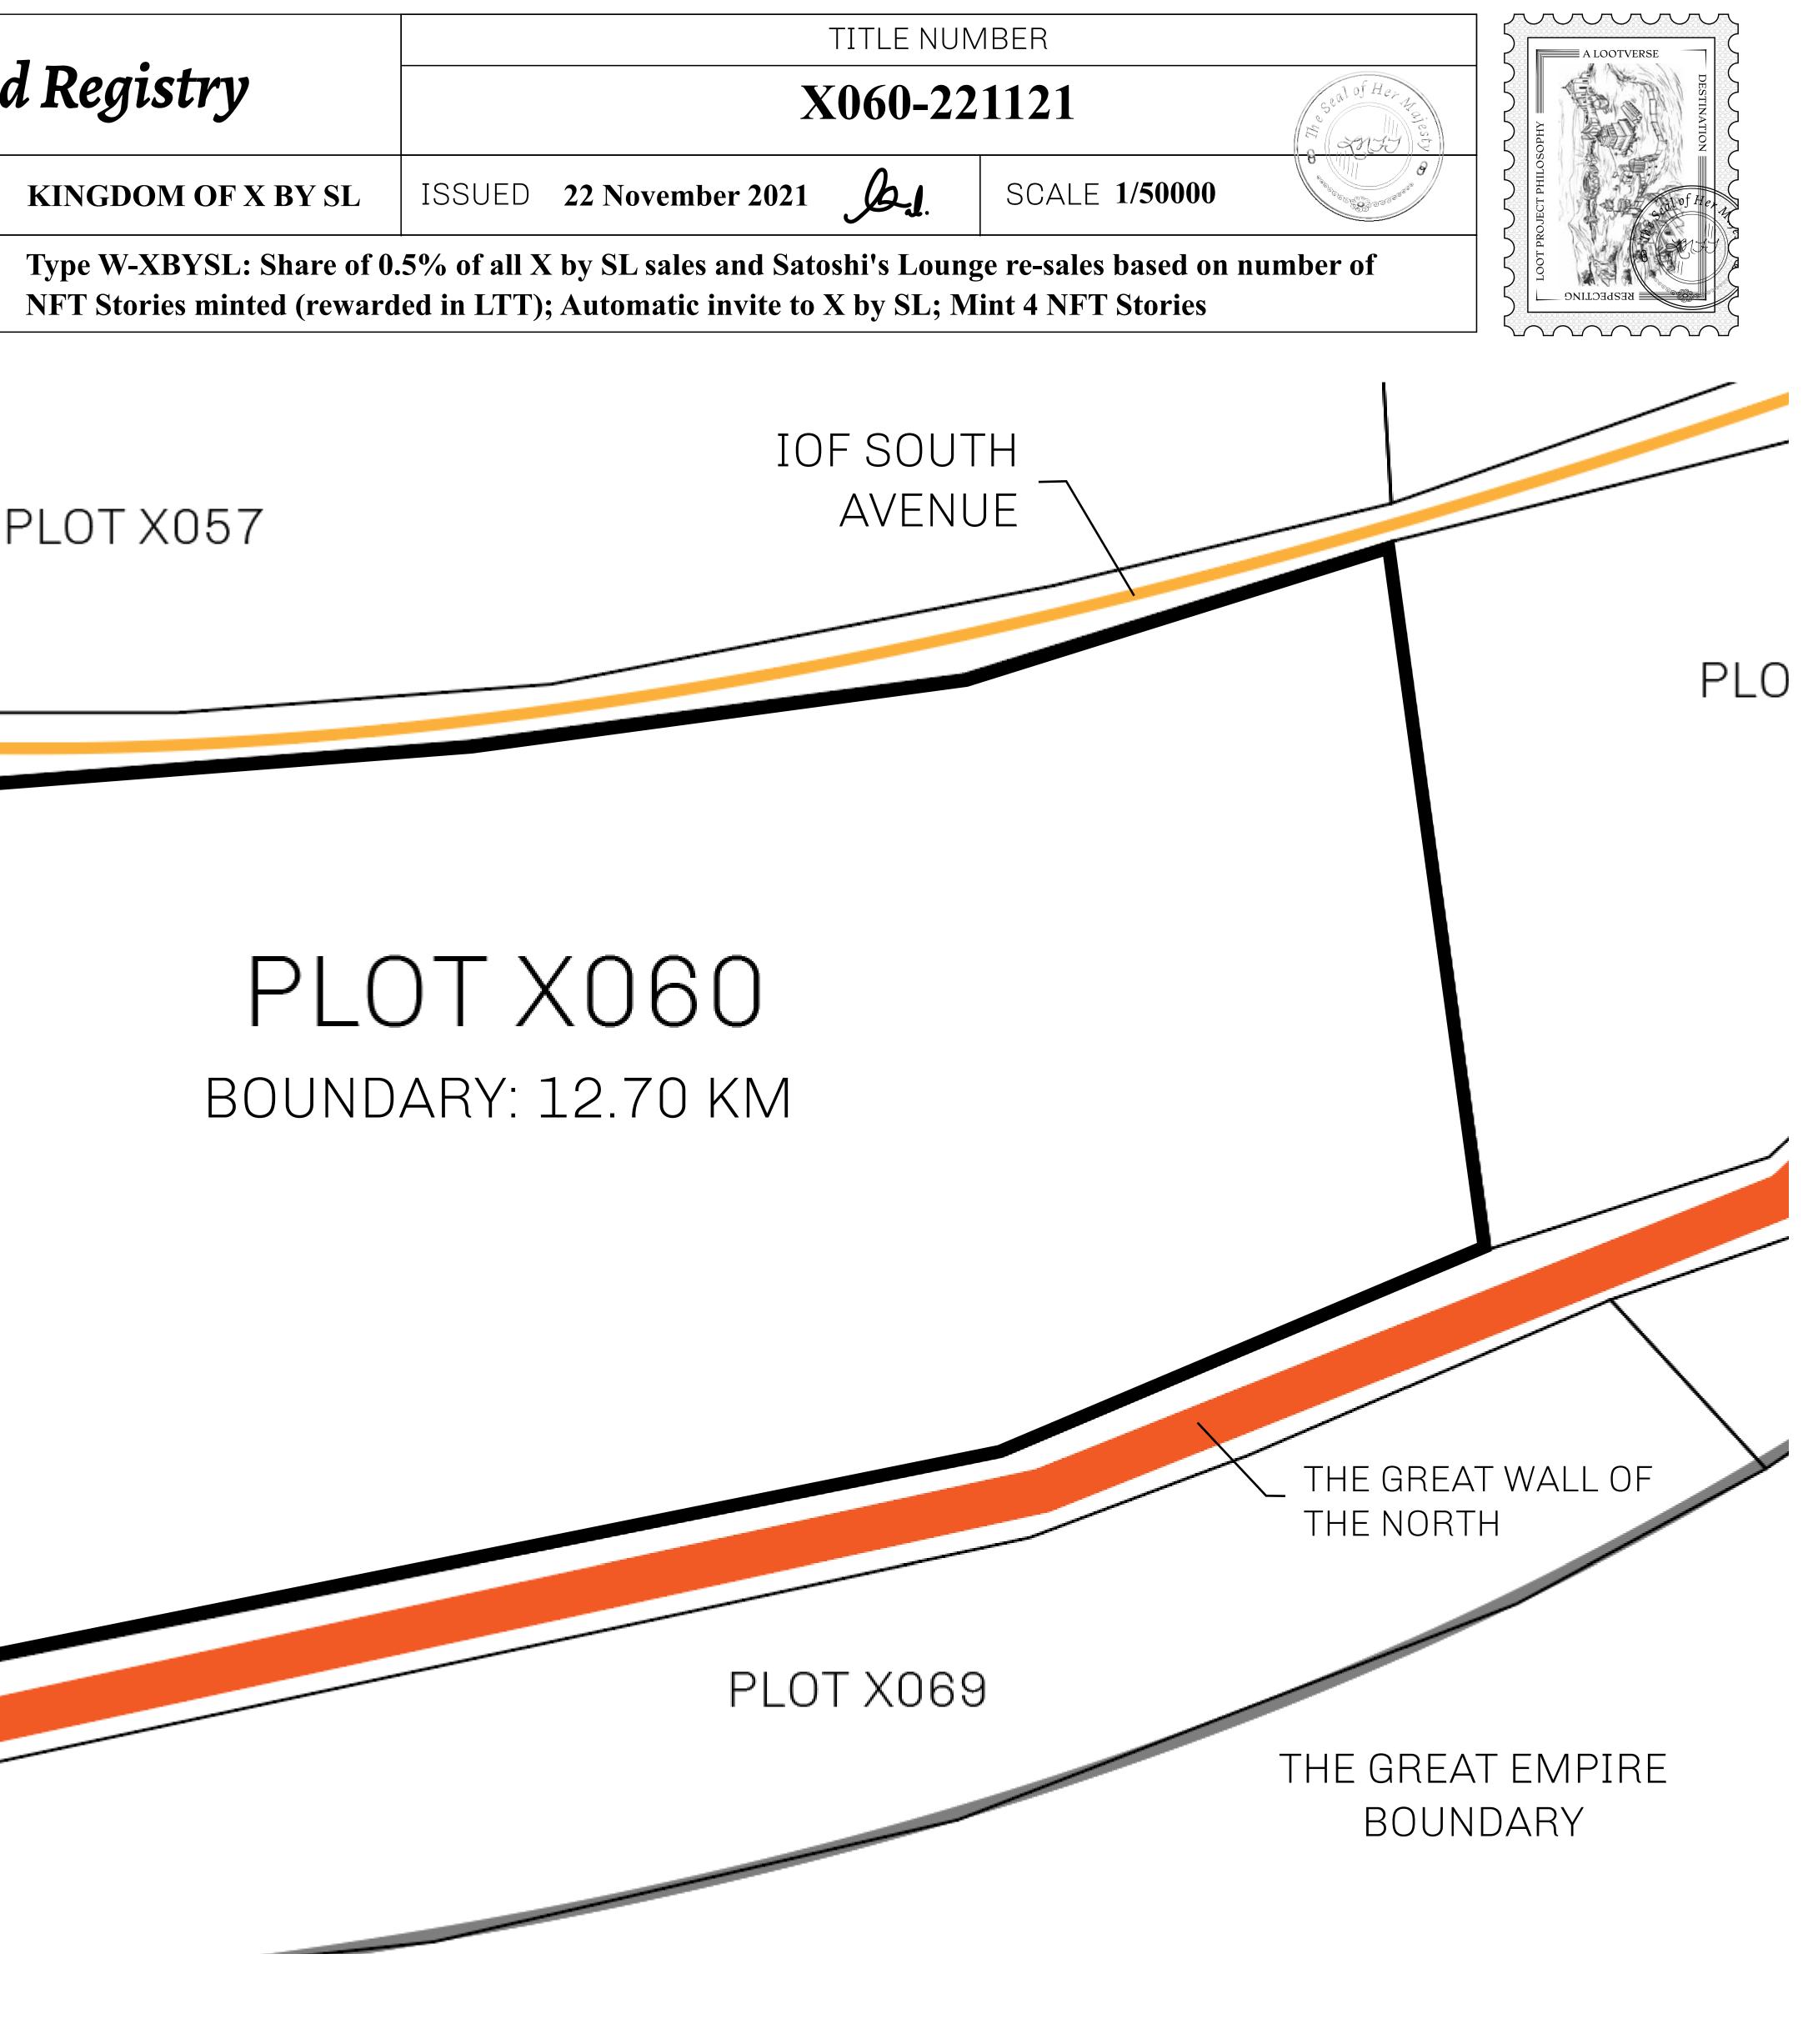

## LOOT NFT WORLD

HABN Island

 $\bigcirc$ 

Vault Atoll

Isle of Fund

The Great Empire

THE ARISTOCRATS GEOGRAPHY The richest state in Loot NFT World. Special tablets are used to COASTLINE 93.89 KM (58.34 MILES) conduct high value auctions at galas and special events. The BORDERS OCEAN, THE GREAT EMPIRE, SL aristocrats donate 7% of their earnings to the Stakers, a special HIGHEST POINT PEAK HERMES +7899 M group of people, from the Great Empire. Ever since the marriage LOWEST POINT PORT OF EXCLUSIVITY 0 M of the Sultan's daughter and the prince of X by SL, the Kingdom PLOTS 549 also donates 3% of its earnings to the Royaume De Satoshi. SCALE 1:50000 - HILL STATION X023 POINT OF INTEREST PORT OF (ARISTOCRAT'S CASTLE) EXCLUSIVITY +7899 M PLOT X060-221121