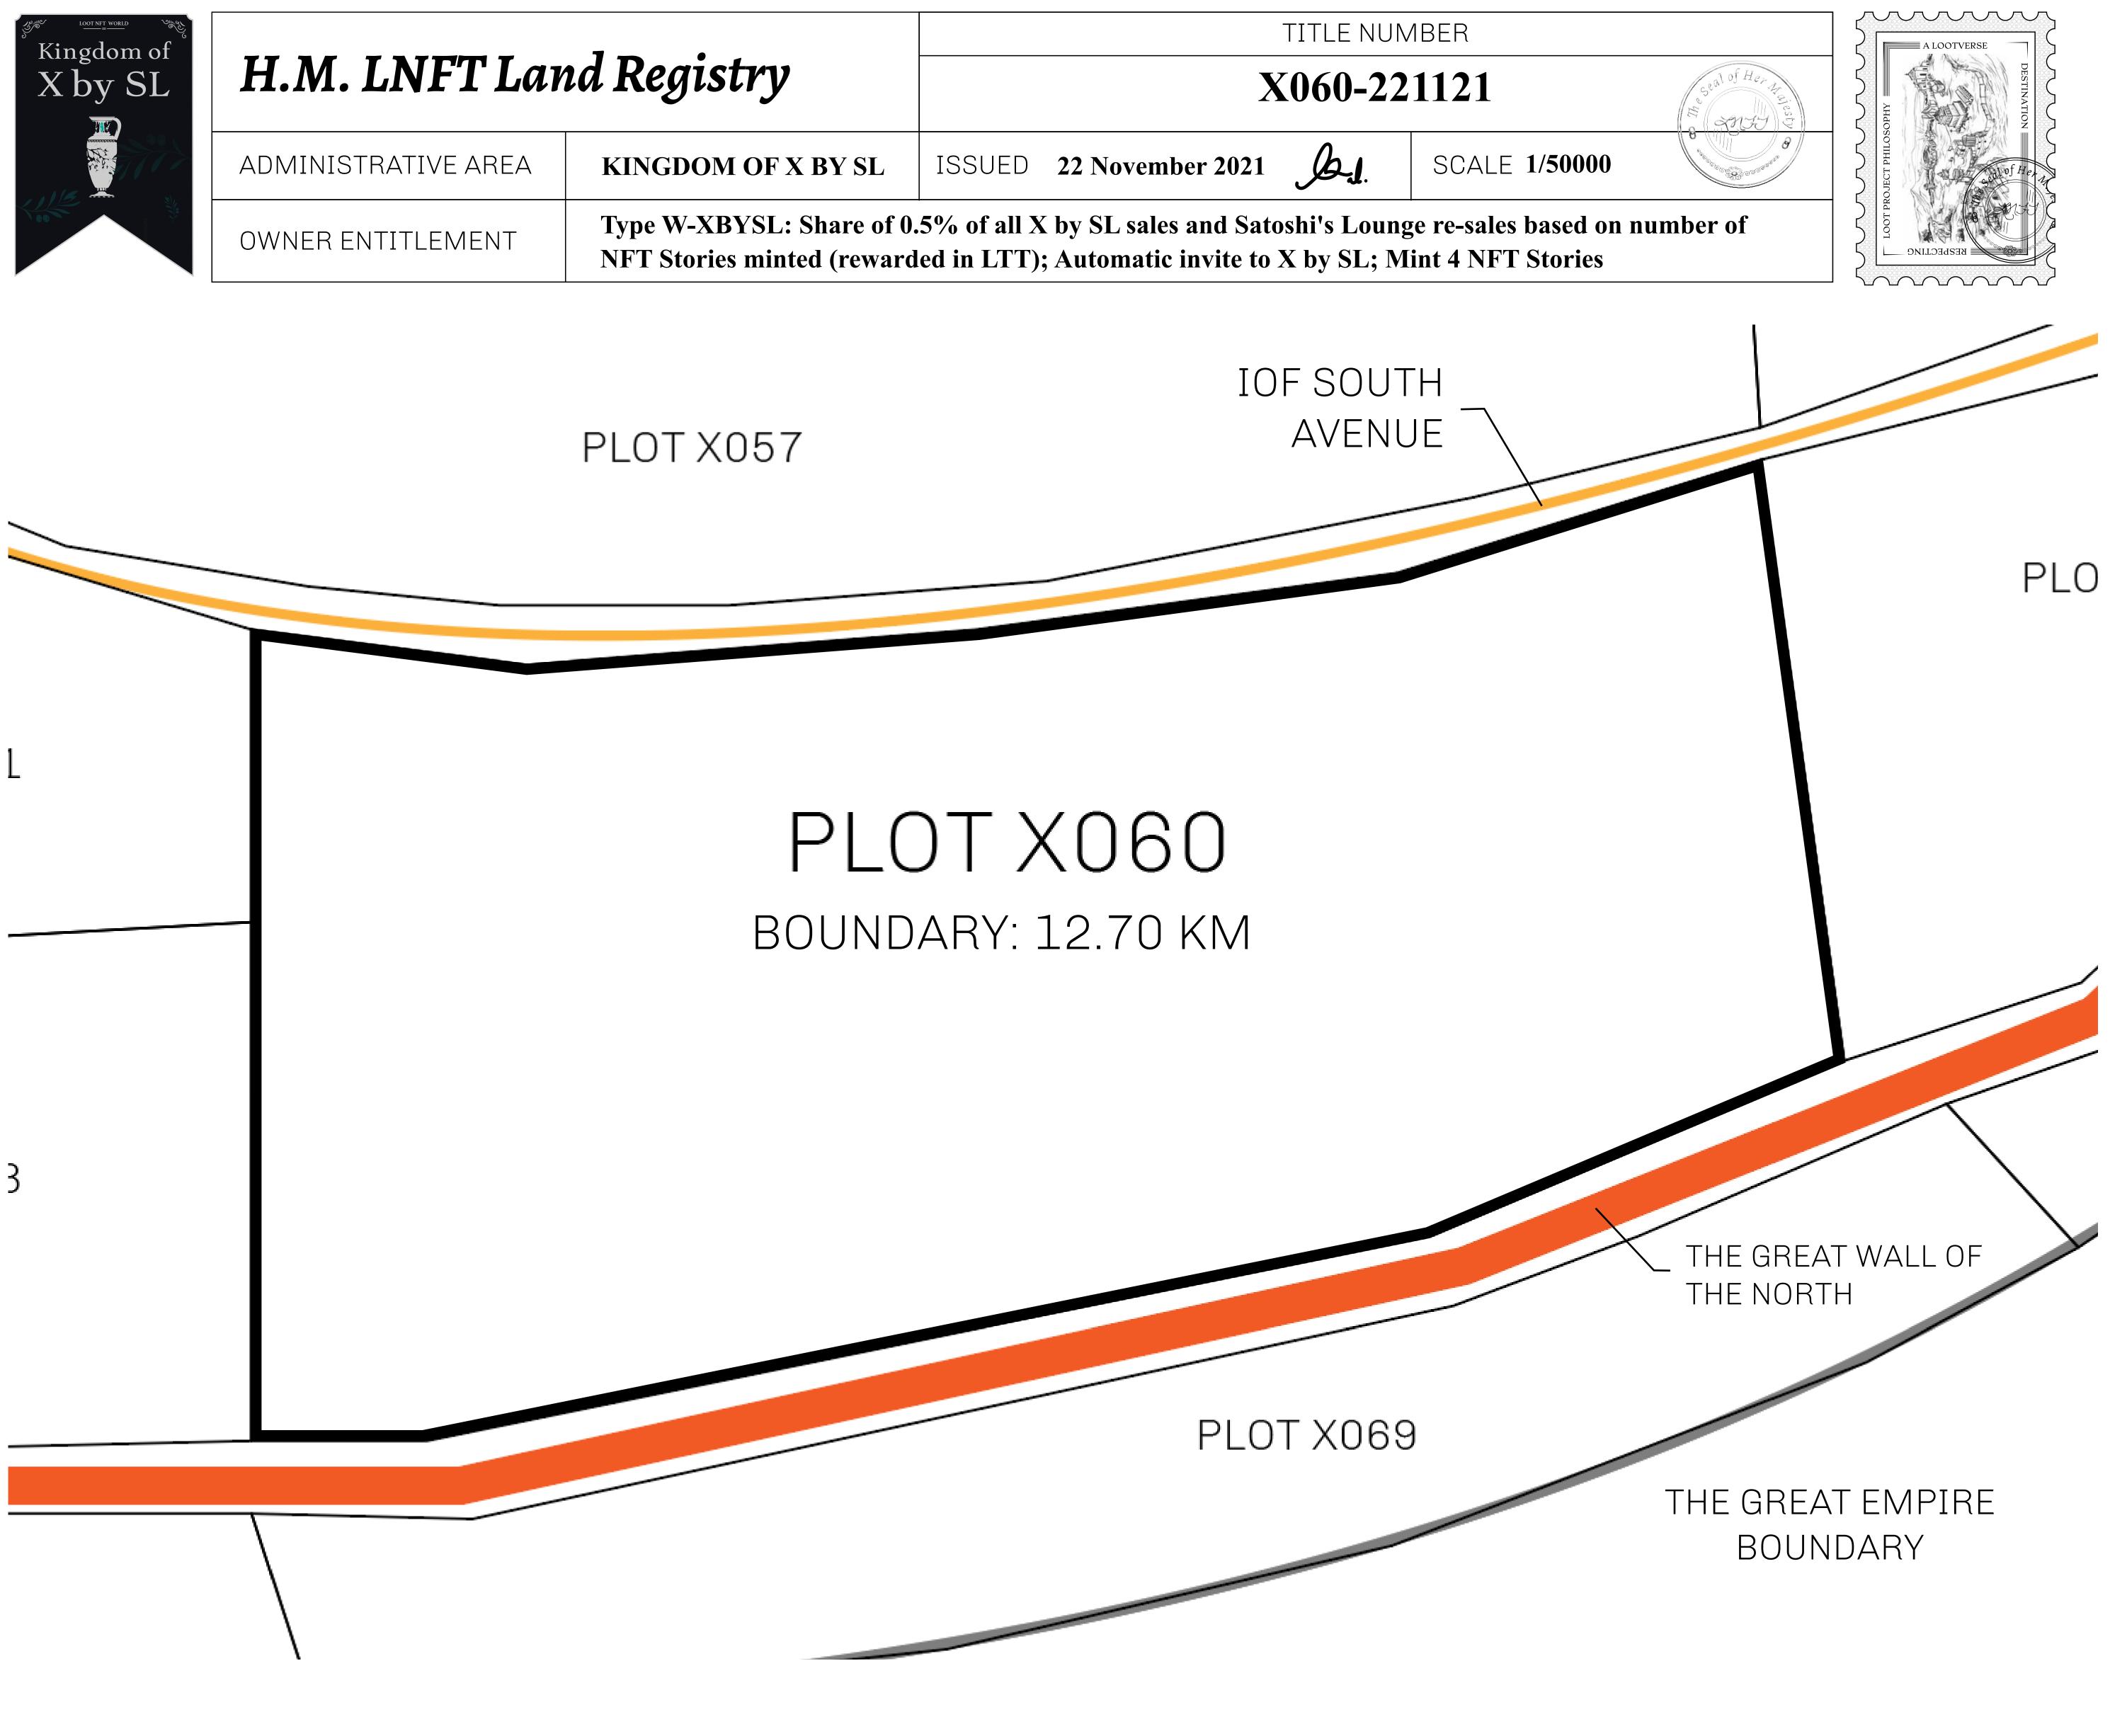

## LOOT NFT WORLD

HABN Island

 $\bigcirc$ 

Vault Atoll

Isle of Fund

The Great Empire

THE ARISTOCRATS GEOGRAPHY The richest state in Loot NFT World. Special tablets are used to COASTLINE 93.89 KM (58.34 MILES) conduct high value auctions at galas and special events. The BORDERS OCEAN, THE GREAT EMPIRE, SL aristocrats donate 7% of their earnings to the Stakers, a special HIGHEST POINT PEAK HERMES +7899 M group of people, from the Great Empire. Ever since the marriage LOWEST POINT PORT OF EXCLUSIVITY 0 M of the Sultan's daughter and the prince of X by SL, the Kingdom PLOTS 549 also donates 3% of its earnings to the Royaume De Satoshi. SCALE 1:50000 - HILL STATION X023 POINT OF INTEREST PORT OF (ARISTOCRAT'S CASTLE) EXCLUSIVITY +7899 M PLOT X060-221121