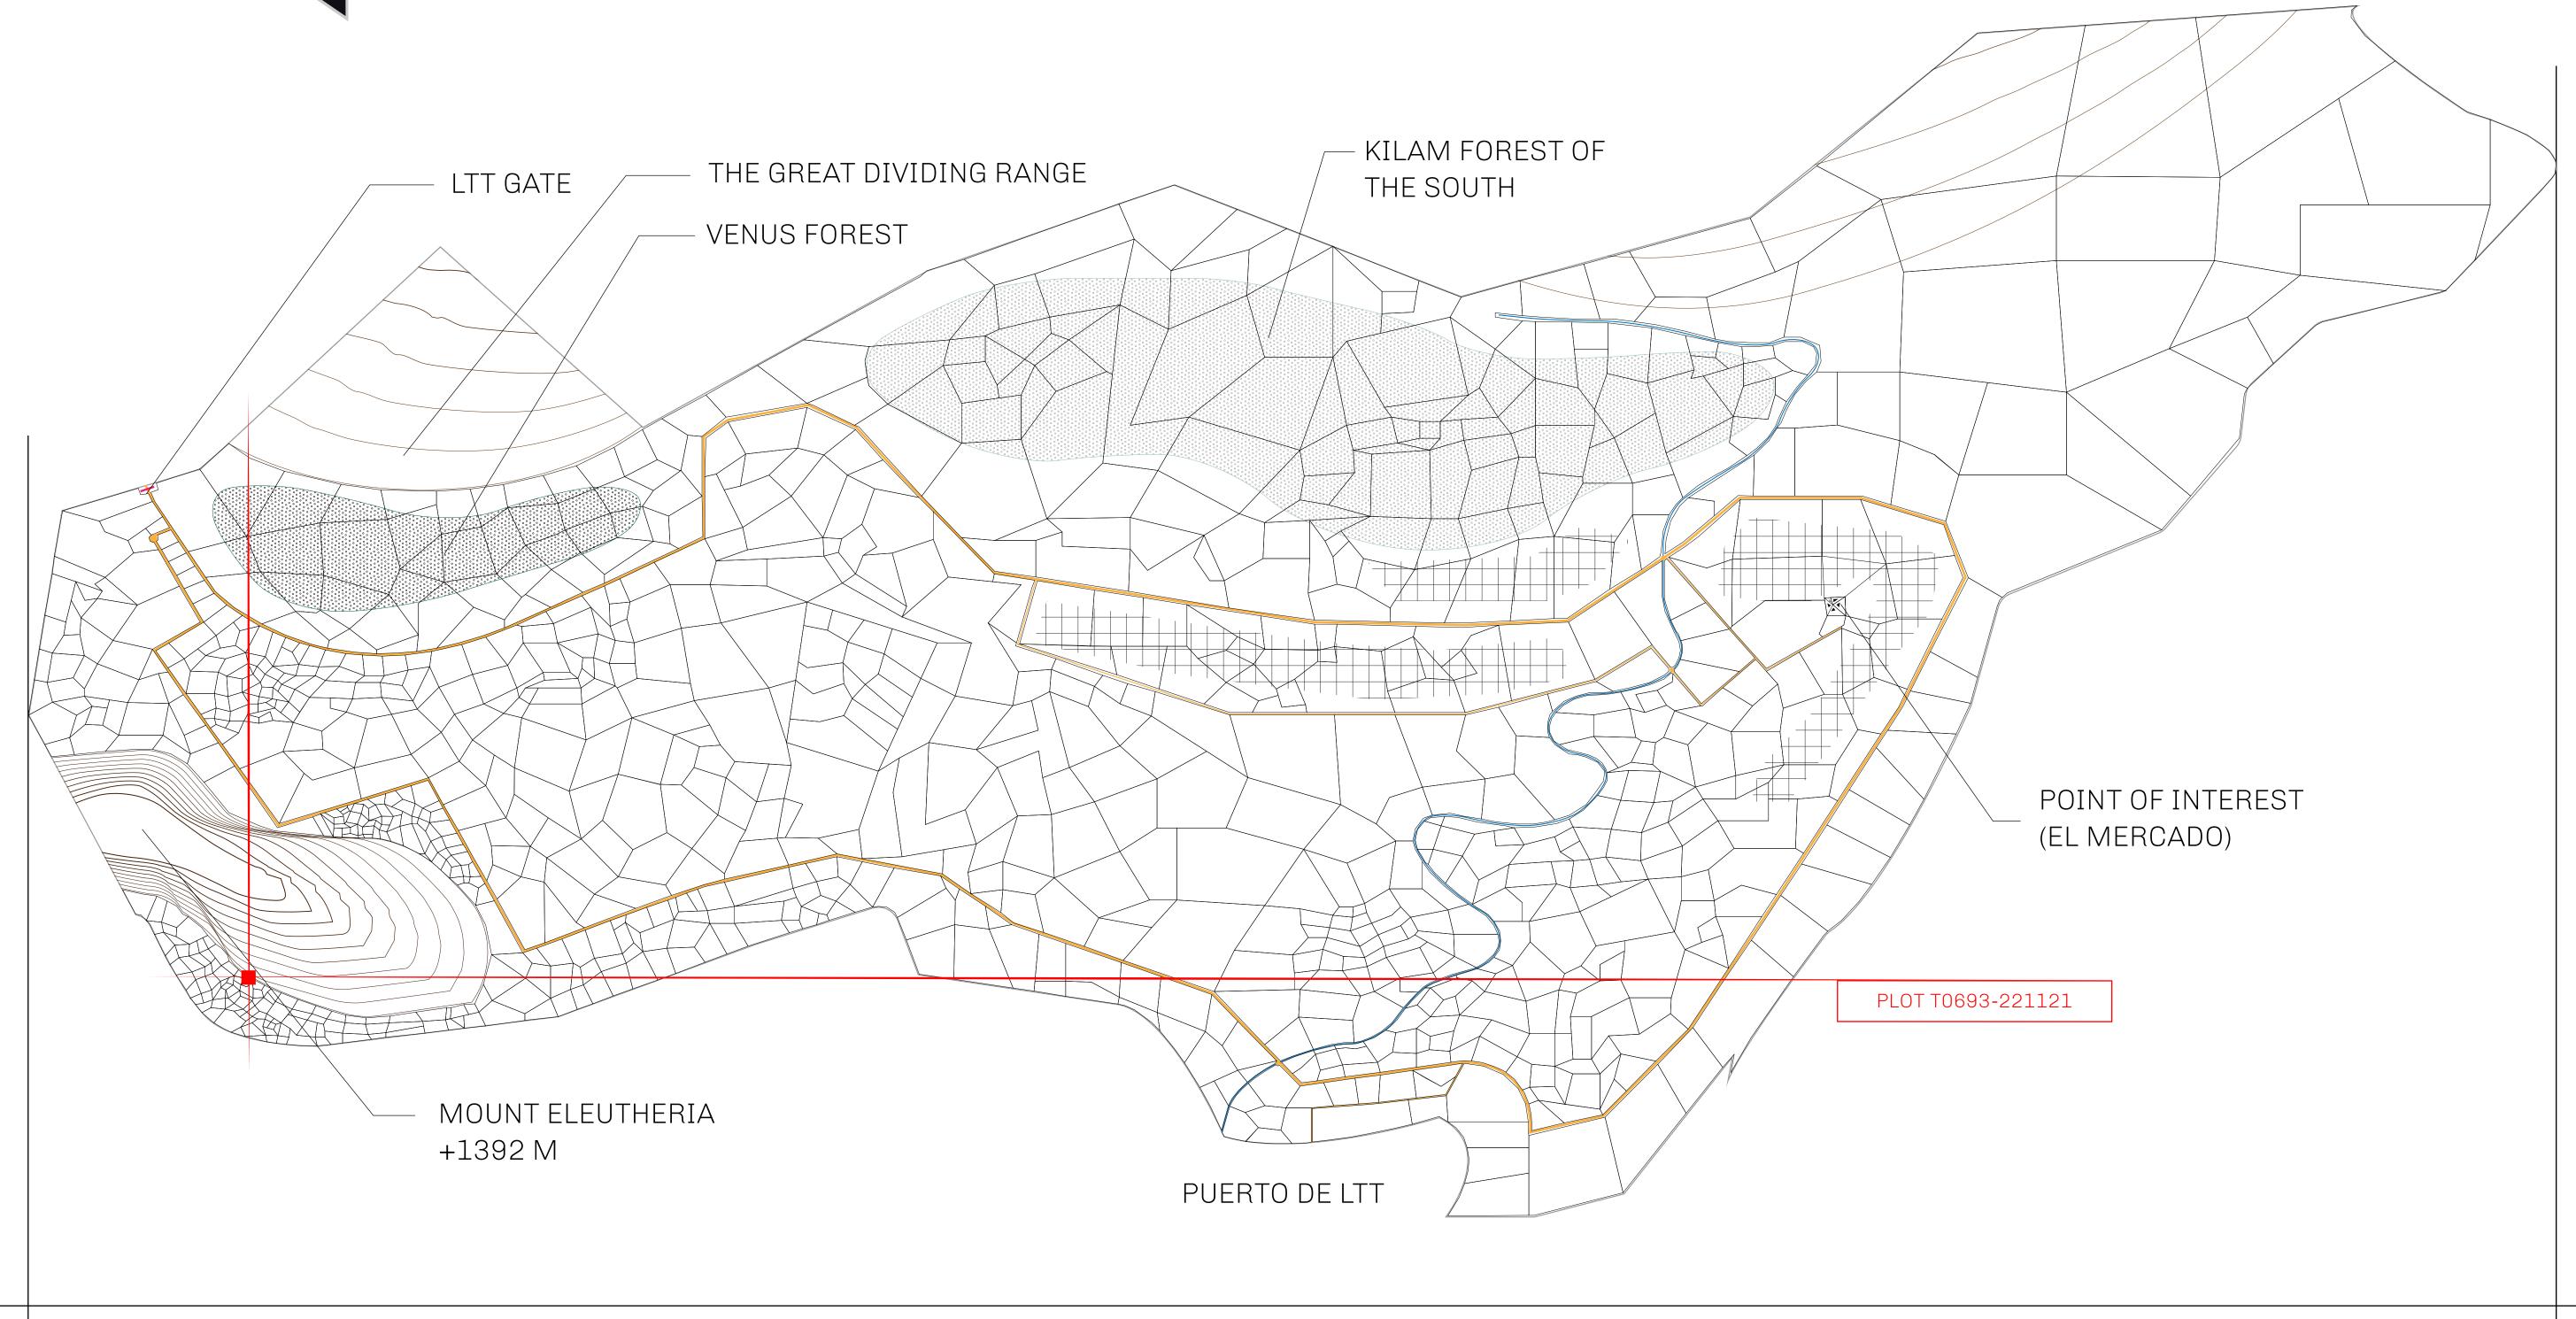

## GEOGRAPHY

COASTLINE
BORDERS
HIGHEST POINT
LOWEST POINT
PLOTS
SCALE

193.03 KM (119.94 MILES)
OCEAN, THE GREAT EMPIRE
MT ELEUTHERIA +1392 M
PUERTO DE LTT 0 M

1045

1:50000

## H.M. LNFT Land Registry

TITLE NUMBER

ADMINISTRATIVE AREA

TERRITORIO LTT ST

SCALE **1/50000** 

OWNER ENTITLEMENT

ISSUED 22 November 2021 ... Type W-T: Share of 0.1% of all BUN sales (rewarded in Credits) plus 1% of all LTT redeemed based on number of NFT Stories minted; Mint 4 NFT Stories