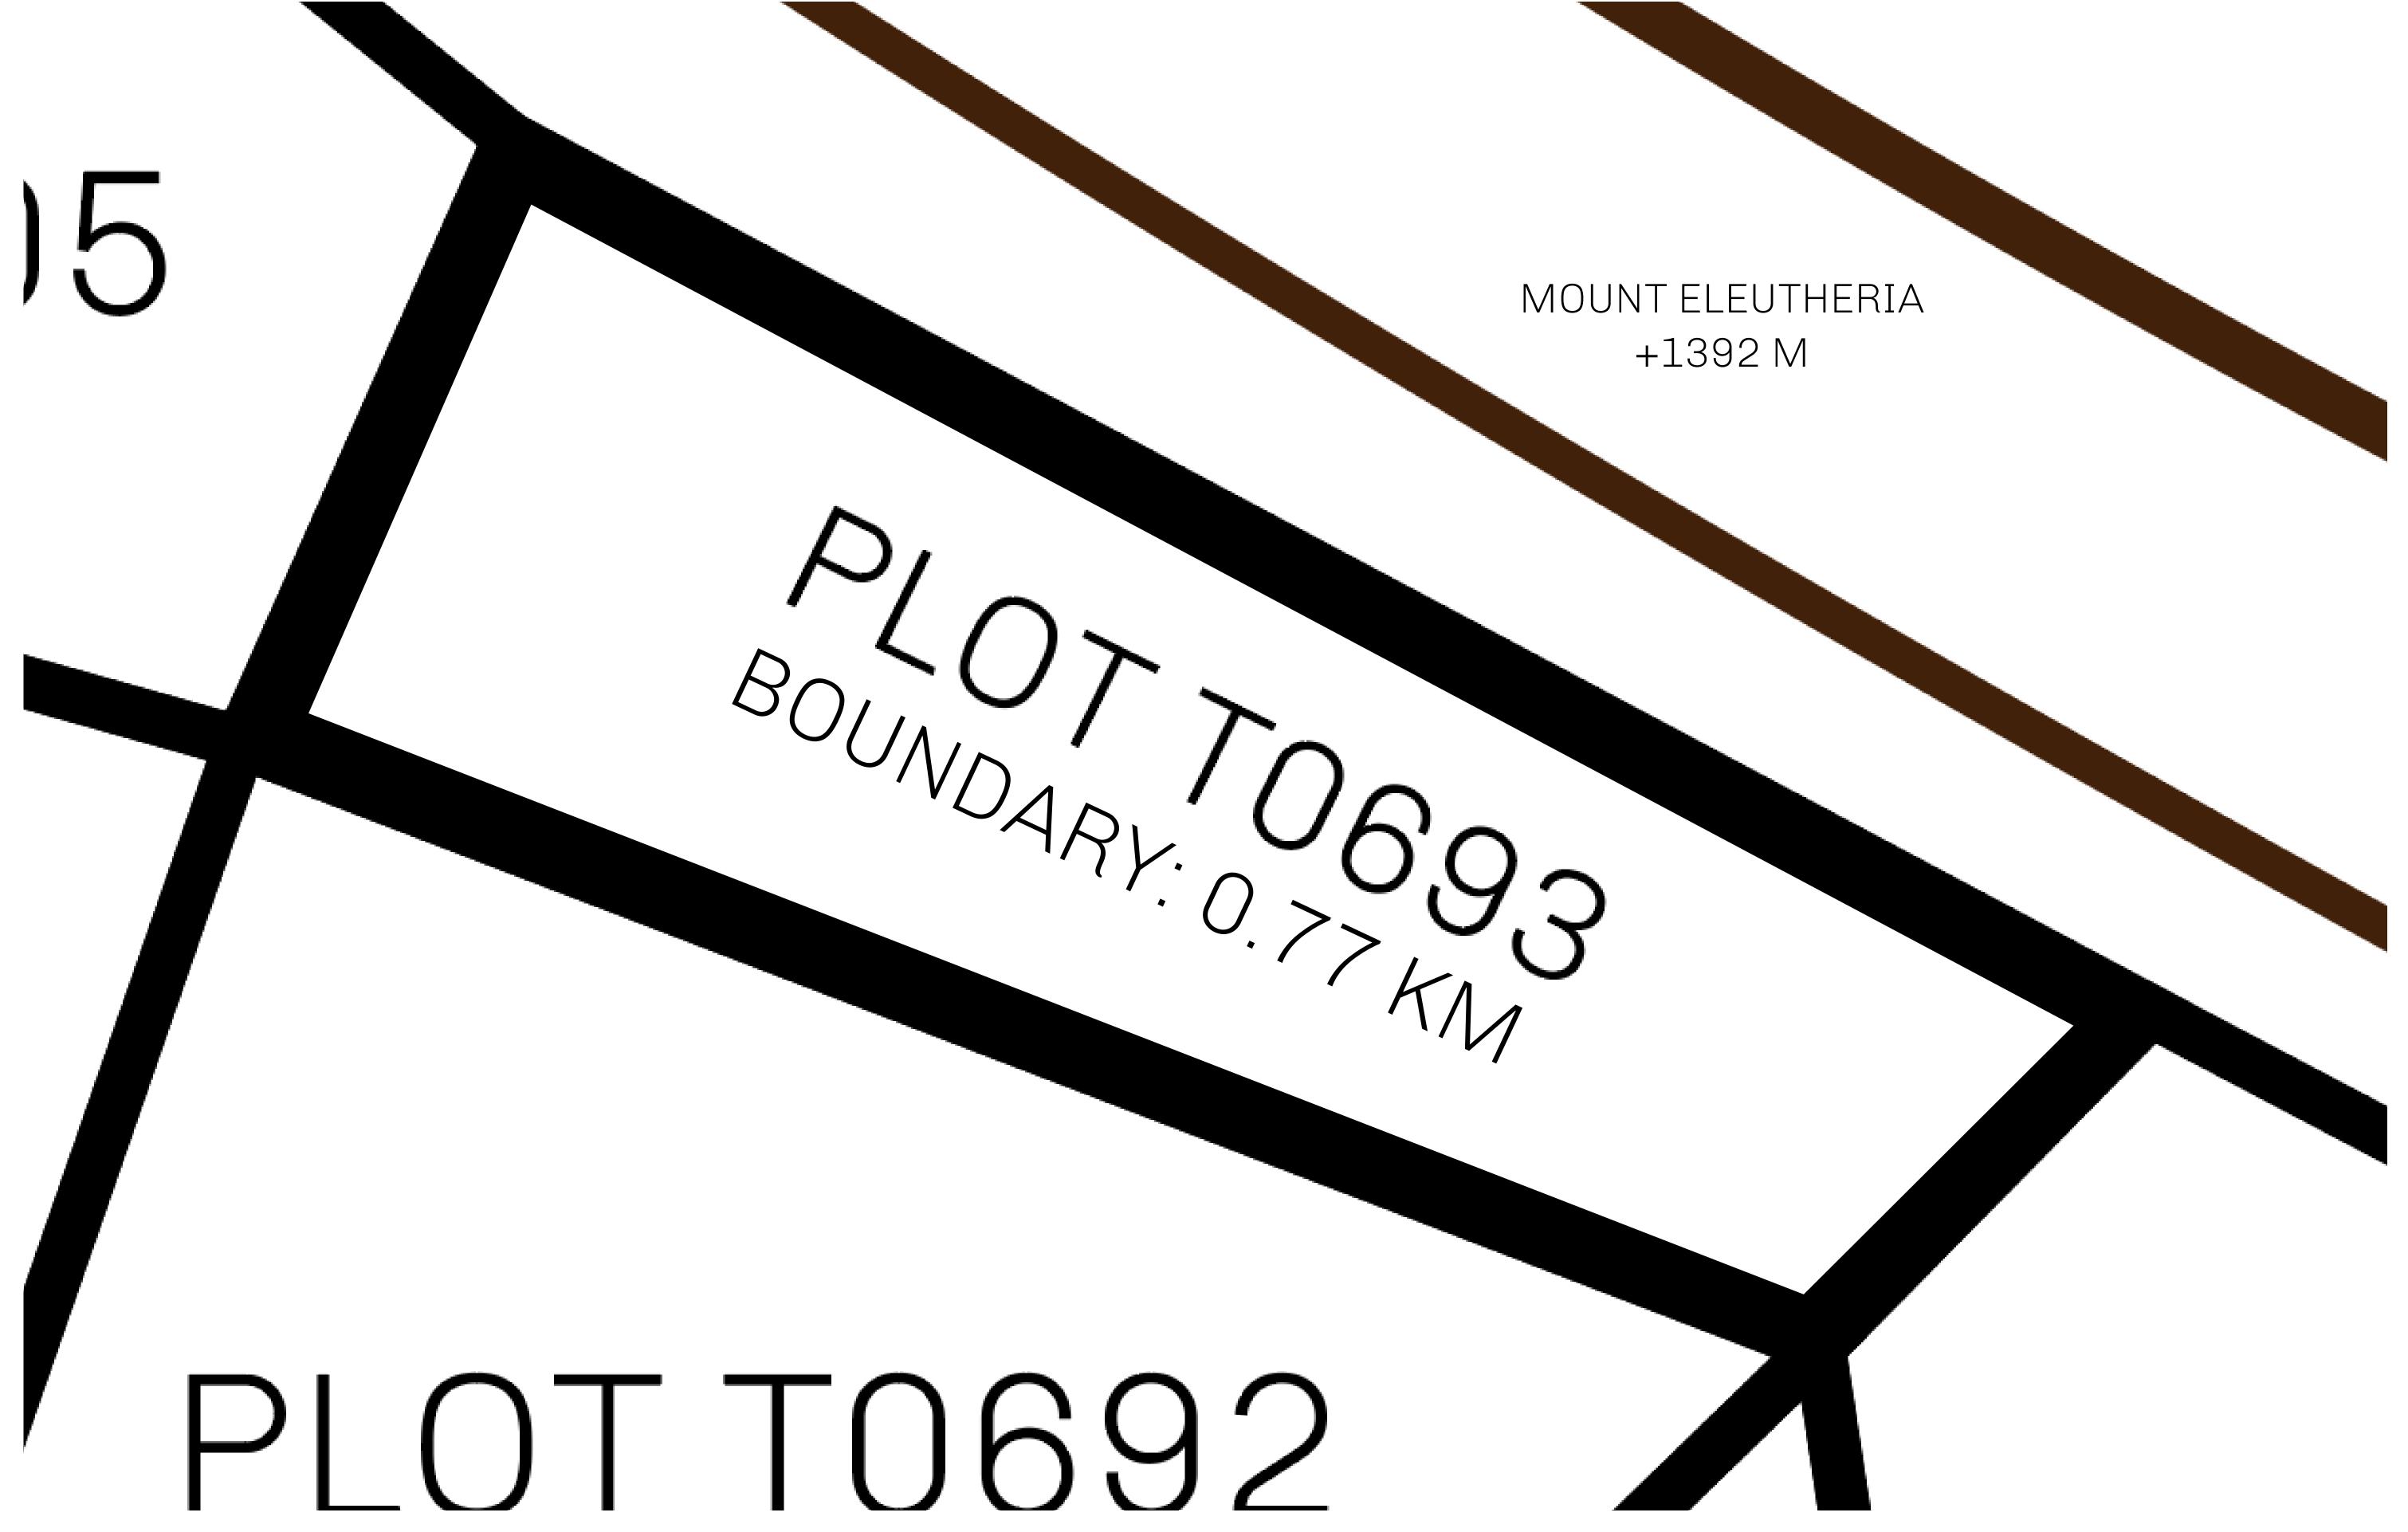

## GEOGRAPHY

COASTLINE
BORDERS
HIGHEST POINT
LOWEST POINT
PLOTS
SCALE

193.03 KM (119.94 MILES)
OCEAN, THE GREAT EMPIRE
MT ELEUTHERIA +1392 M
PUERTO DE LTT 0 M

1045

1:50000