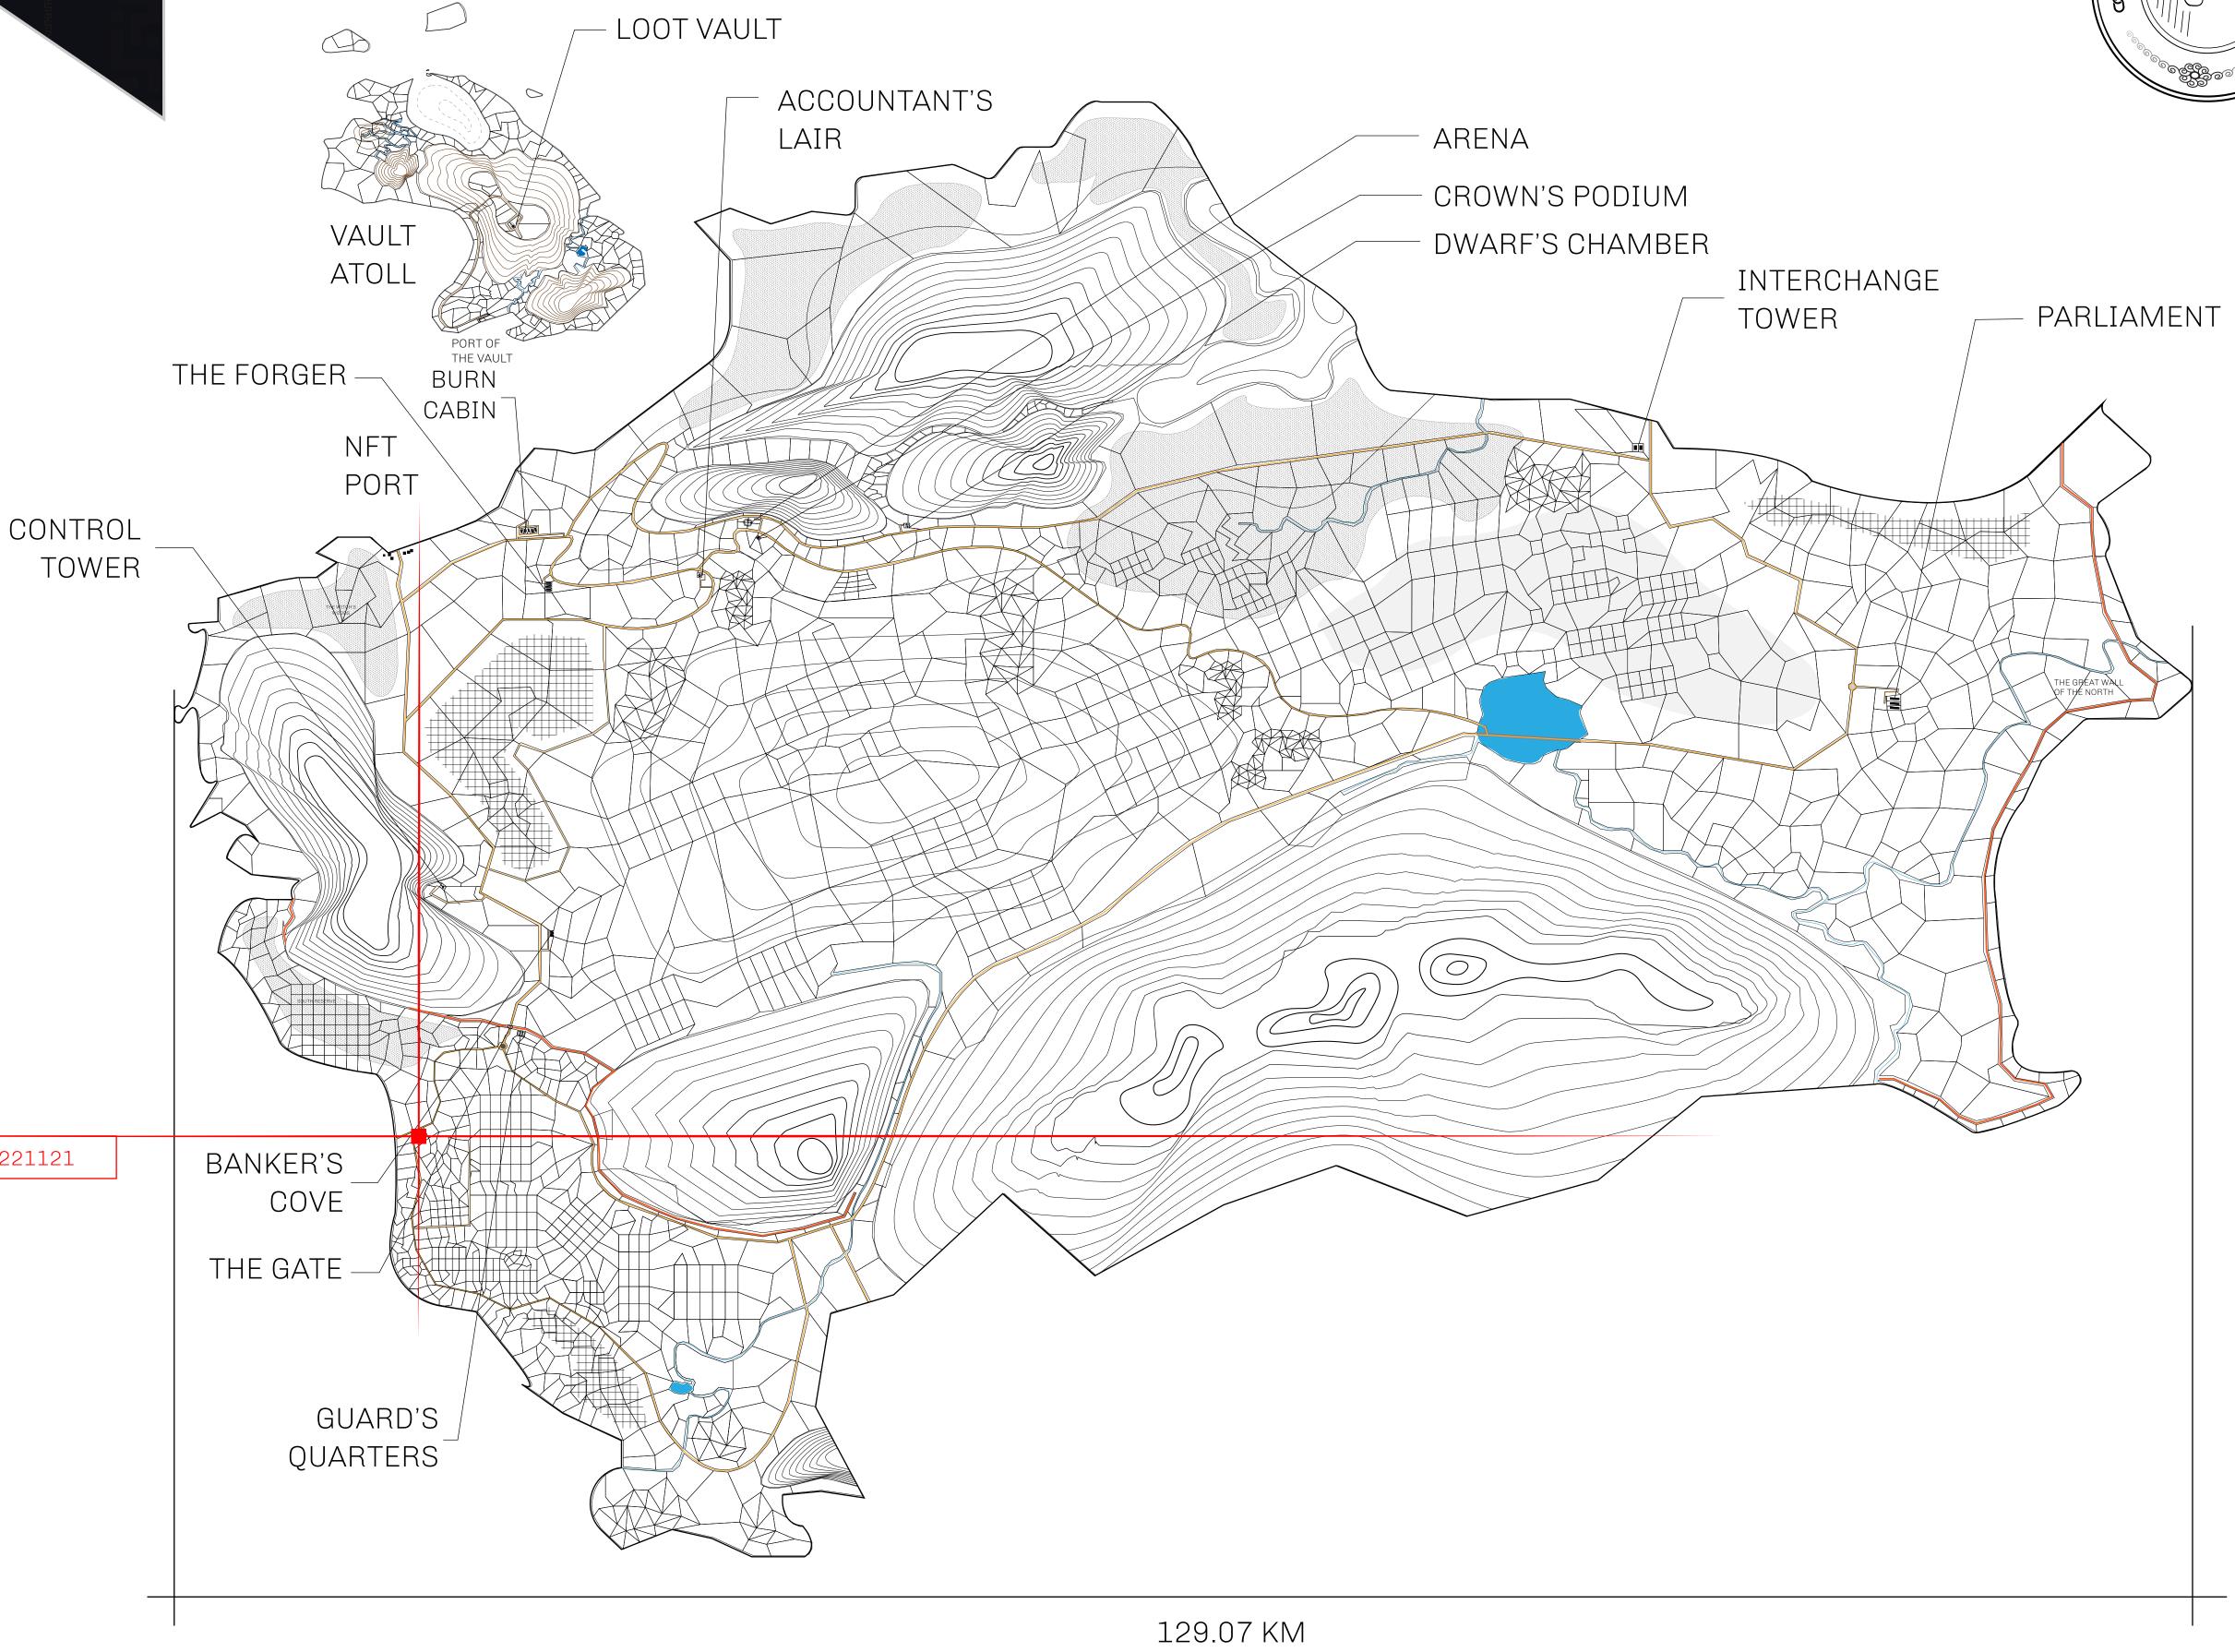

## HER MAJESTY'S GATED WORLD

As an economic and ruling powerhouse, the Great Empire controls the issuance and trade of BUN, LTT, and USDC reward credits. Decisions by its sitting parliamentarians affect Loot NFT World. Following the last war, border controls are tight and only invitees can enter. Each Sunday, all eyes focus on the Arena and the Crown's Podium, where battle-bidding auctions rage. The battle pit is not for the fainthearted and strategy plays a crucial role in winning.

## GEOGRAPHY

COASTLINE 462.64 KM (287.47 MILES)

BORDERS OCEAN, ROYAUME DE SATOSHI, X BY SL & TERRITORIO LTT ST

HIGHEST POINT MOUNT ARES +8120 M

LOWEST POINT NFT PORT 0 M

PLOTS 2284 SCALE 1:50000

## H.M. LNFT Land Registry

L0946-221121

TITLE NUMBER

ADMINISTRATIVE AREA

THE GREAT EMPIRE

ISSUED 22 November 2021

SCALE 1/50000

OWNER ENTITLEMENT