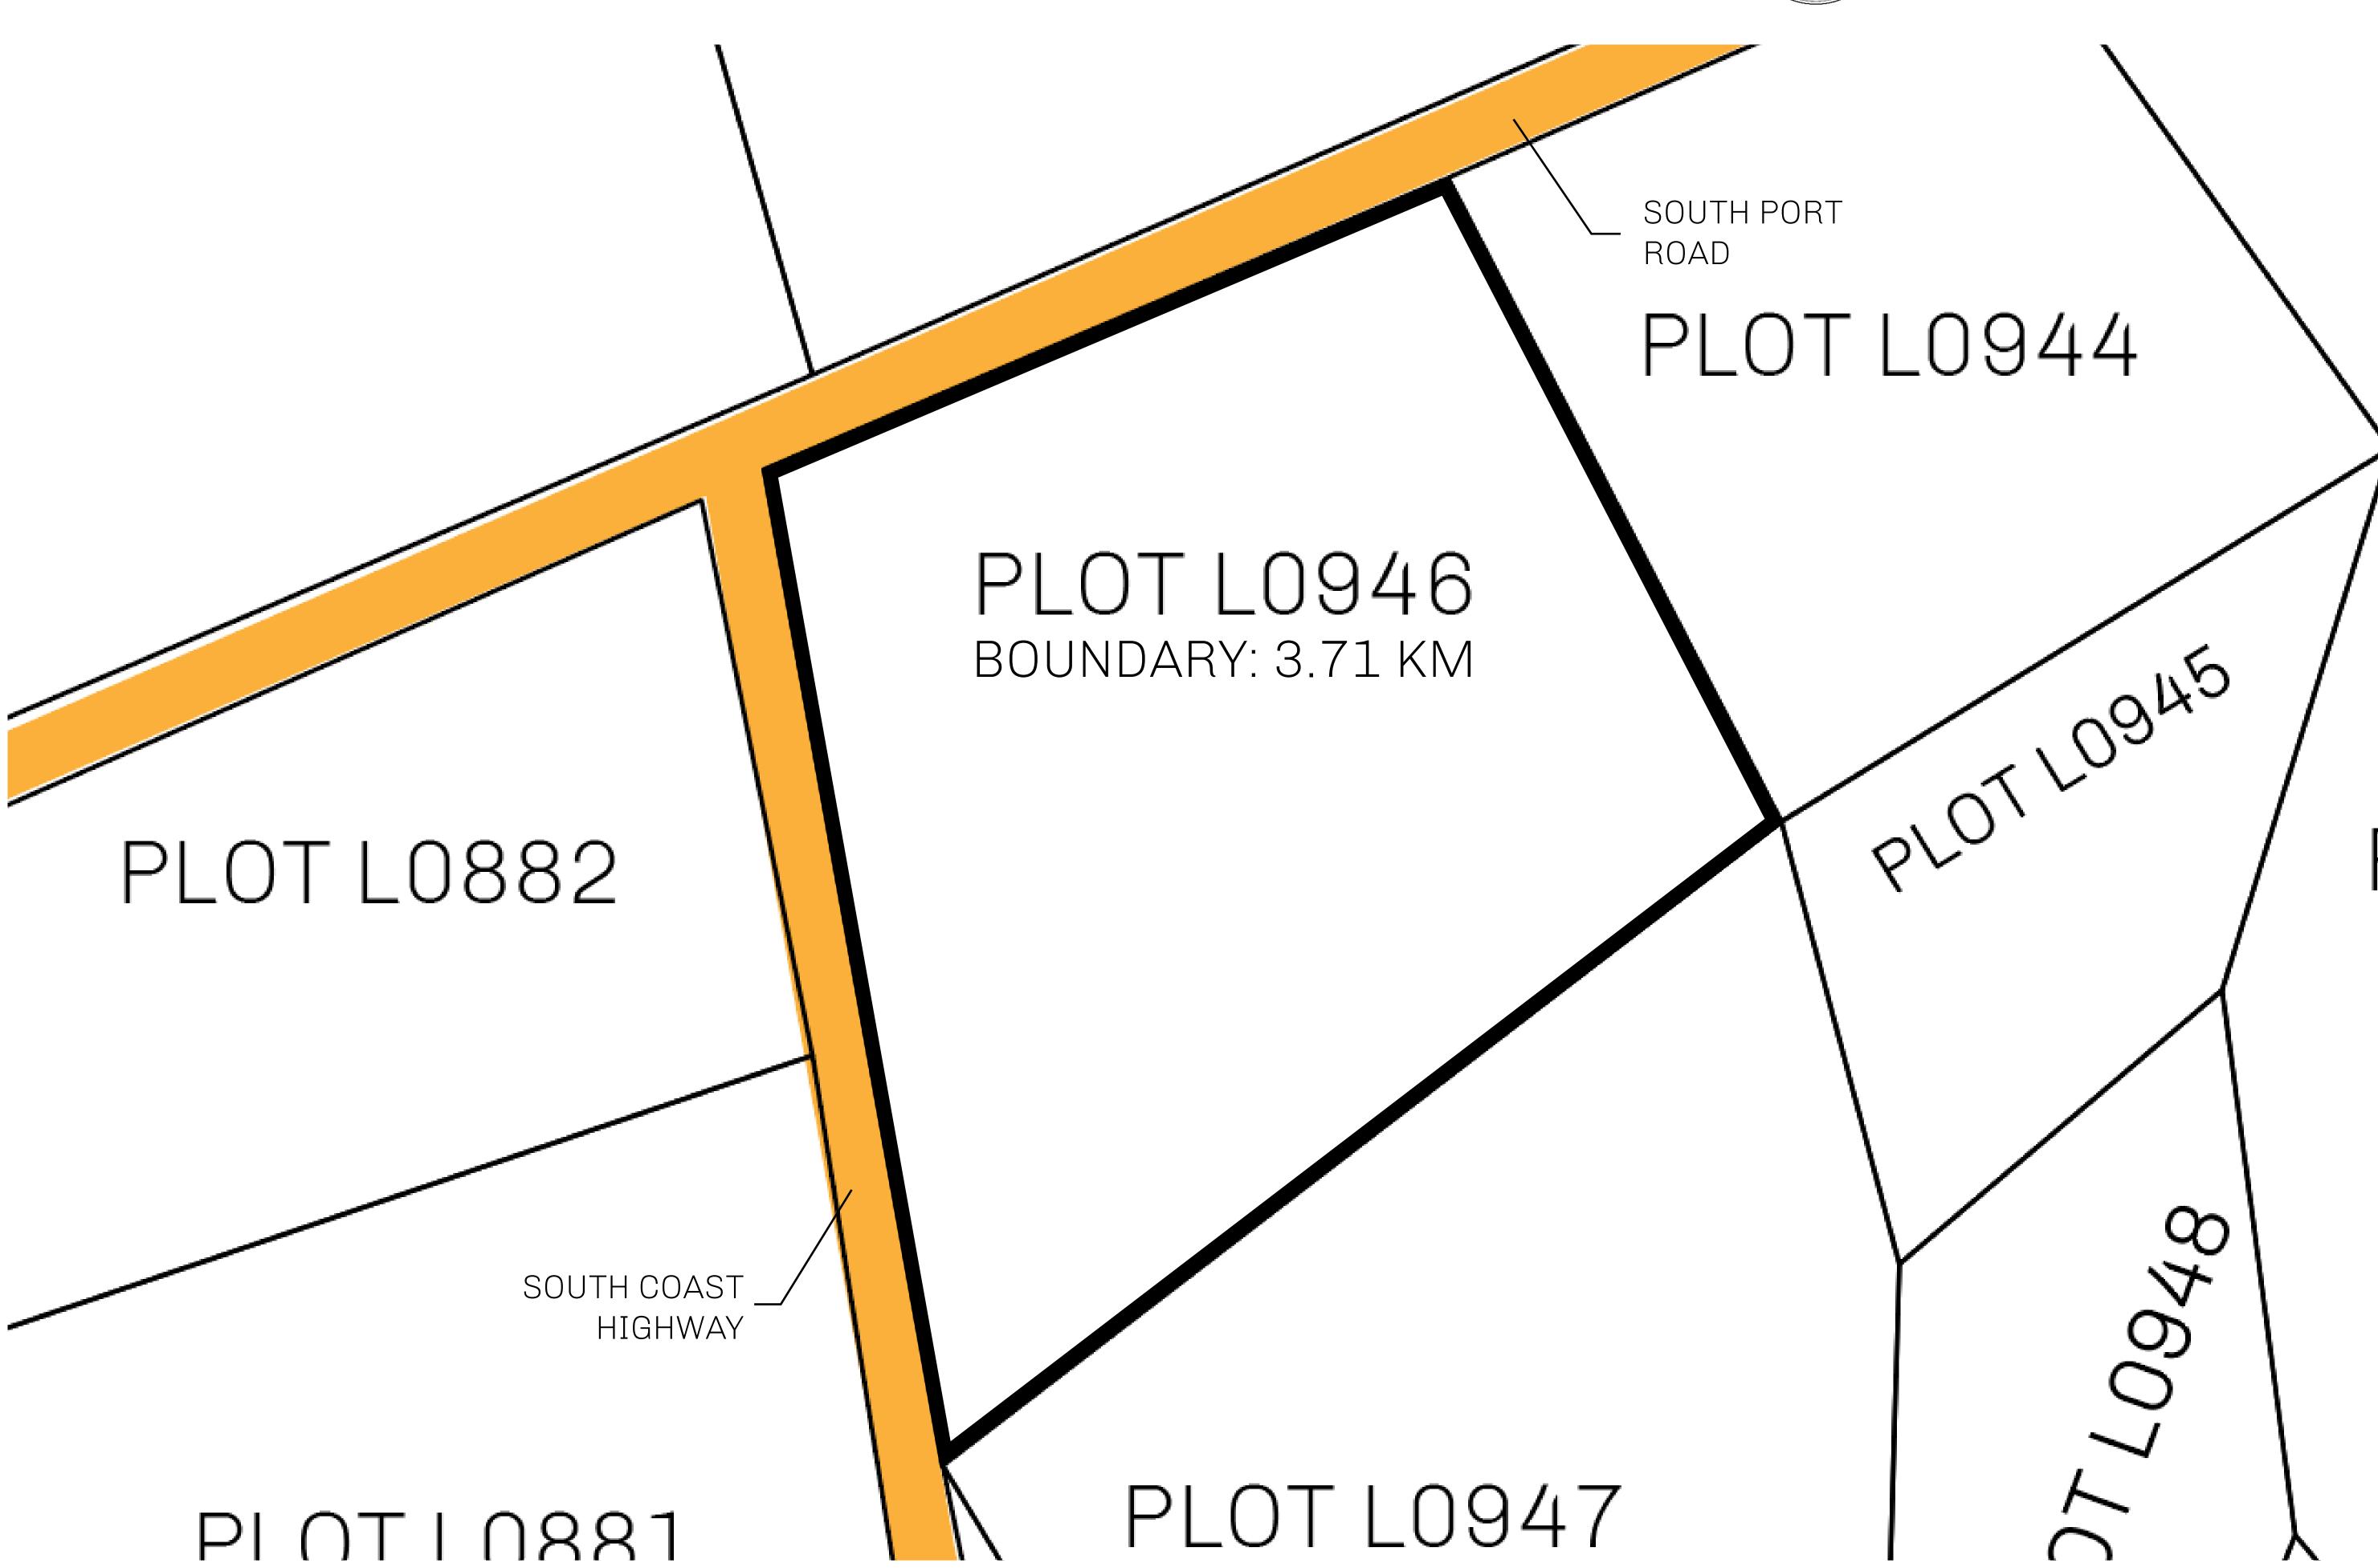

## LOOT NFT WORLD

PLOT L0946-221121

## GEOGRAPHY

COASTLINE 462.64 KM (287.47 MILES)

BORDERS OCEAN, ROYAUME DE SATOSHI, X BY SL & TERRITORIO LTT ST

HIGHEST POINT MOUNT ARES +8120 M

LOWEST POINT NFT PORT 0 M

PLOTS 2284 SCALE 1:50000

## H.M. LNFT Land Registry

L0946-221121

TITLE NUMBER

ADMINISTRATIVE AREA

THE GREAT EMPIRE

ISSUED 22 November 2021

SCALE 1/50000

OWNER ENTITLEMENT