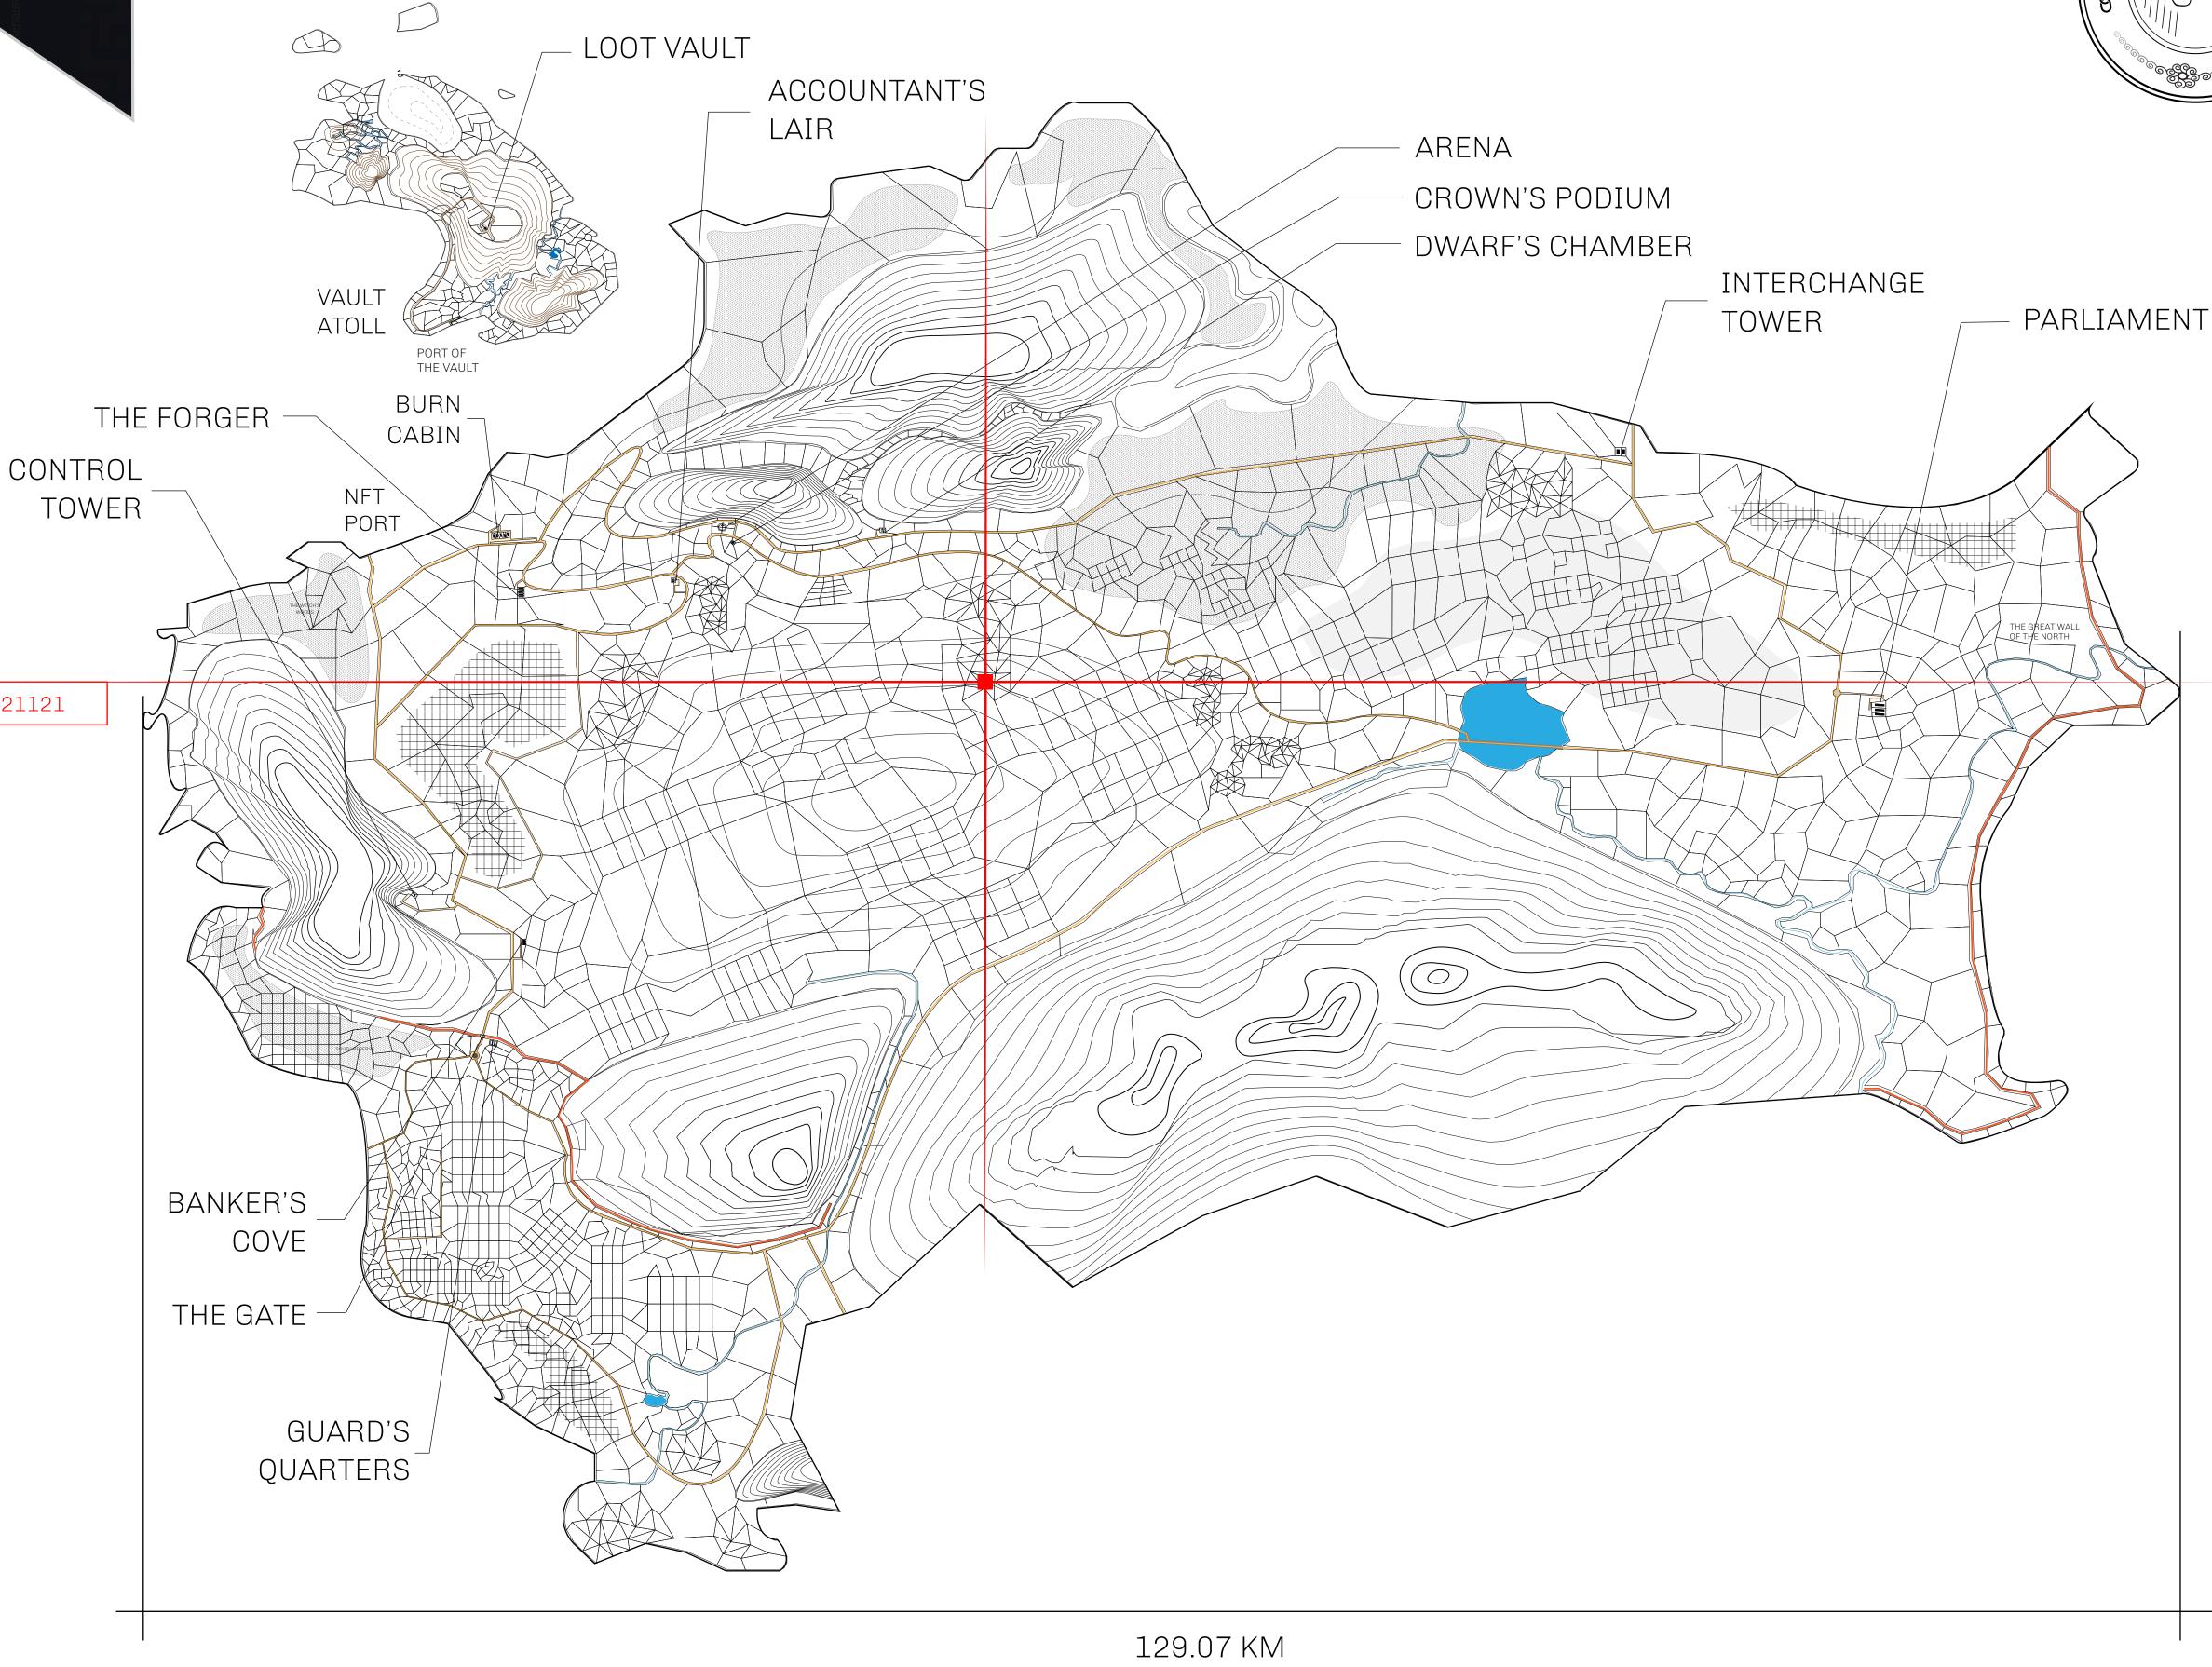

## HER MAJESTY'S GATED WORLD

As an economic and ruling powerhouse, the Great Empire controls the issuance and trade of BUN, LTT, and USDC reward credits. Decisions by its sitting parliamentarians affect Loot NFT World. Following the last war, border controls are tight and only invitees can enter. Each Sunday, all eyes focus on the Arena and the Crown's Podium, where battle-bidding auctions rage. The battle pit is not for the fainthearted and strategy plays a crucial role in winning.

## **GEOGRAPHY**

COASTLINE 462.64 KM (287.47 MILES)

BORDERS OCEAN, ROYAUME DE SATOSHI, X BY SL & TERRITORIO LTT ST

HIGHEST POINT MOUNT ARES +8120 M

LOWEST POINT NFT PORT 0 M

PLOTS 2284 SCALE 1:50000

## H.M. LNFT Land Registry

TITLE NUMBER

L1680-221121

ADMINISTRATIVE AREA

THE GREAT EMPIRE

ISSUED 22 November 2021

SCALE 1/50000

OWNER ENTITLEMENT