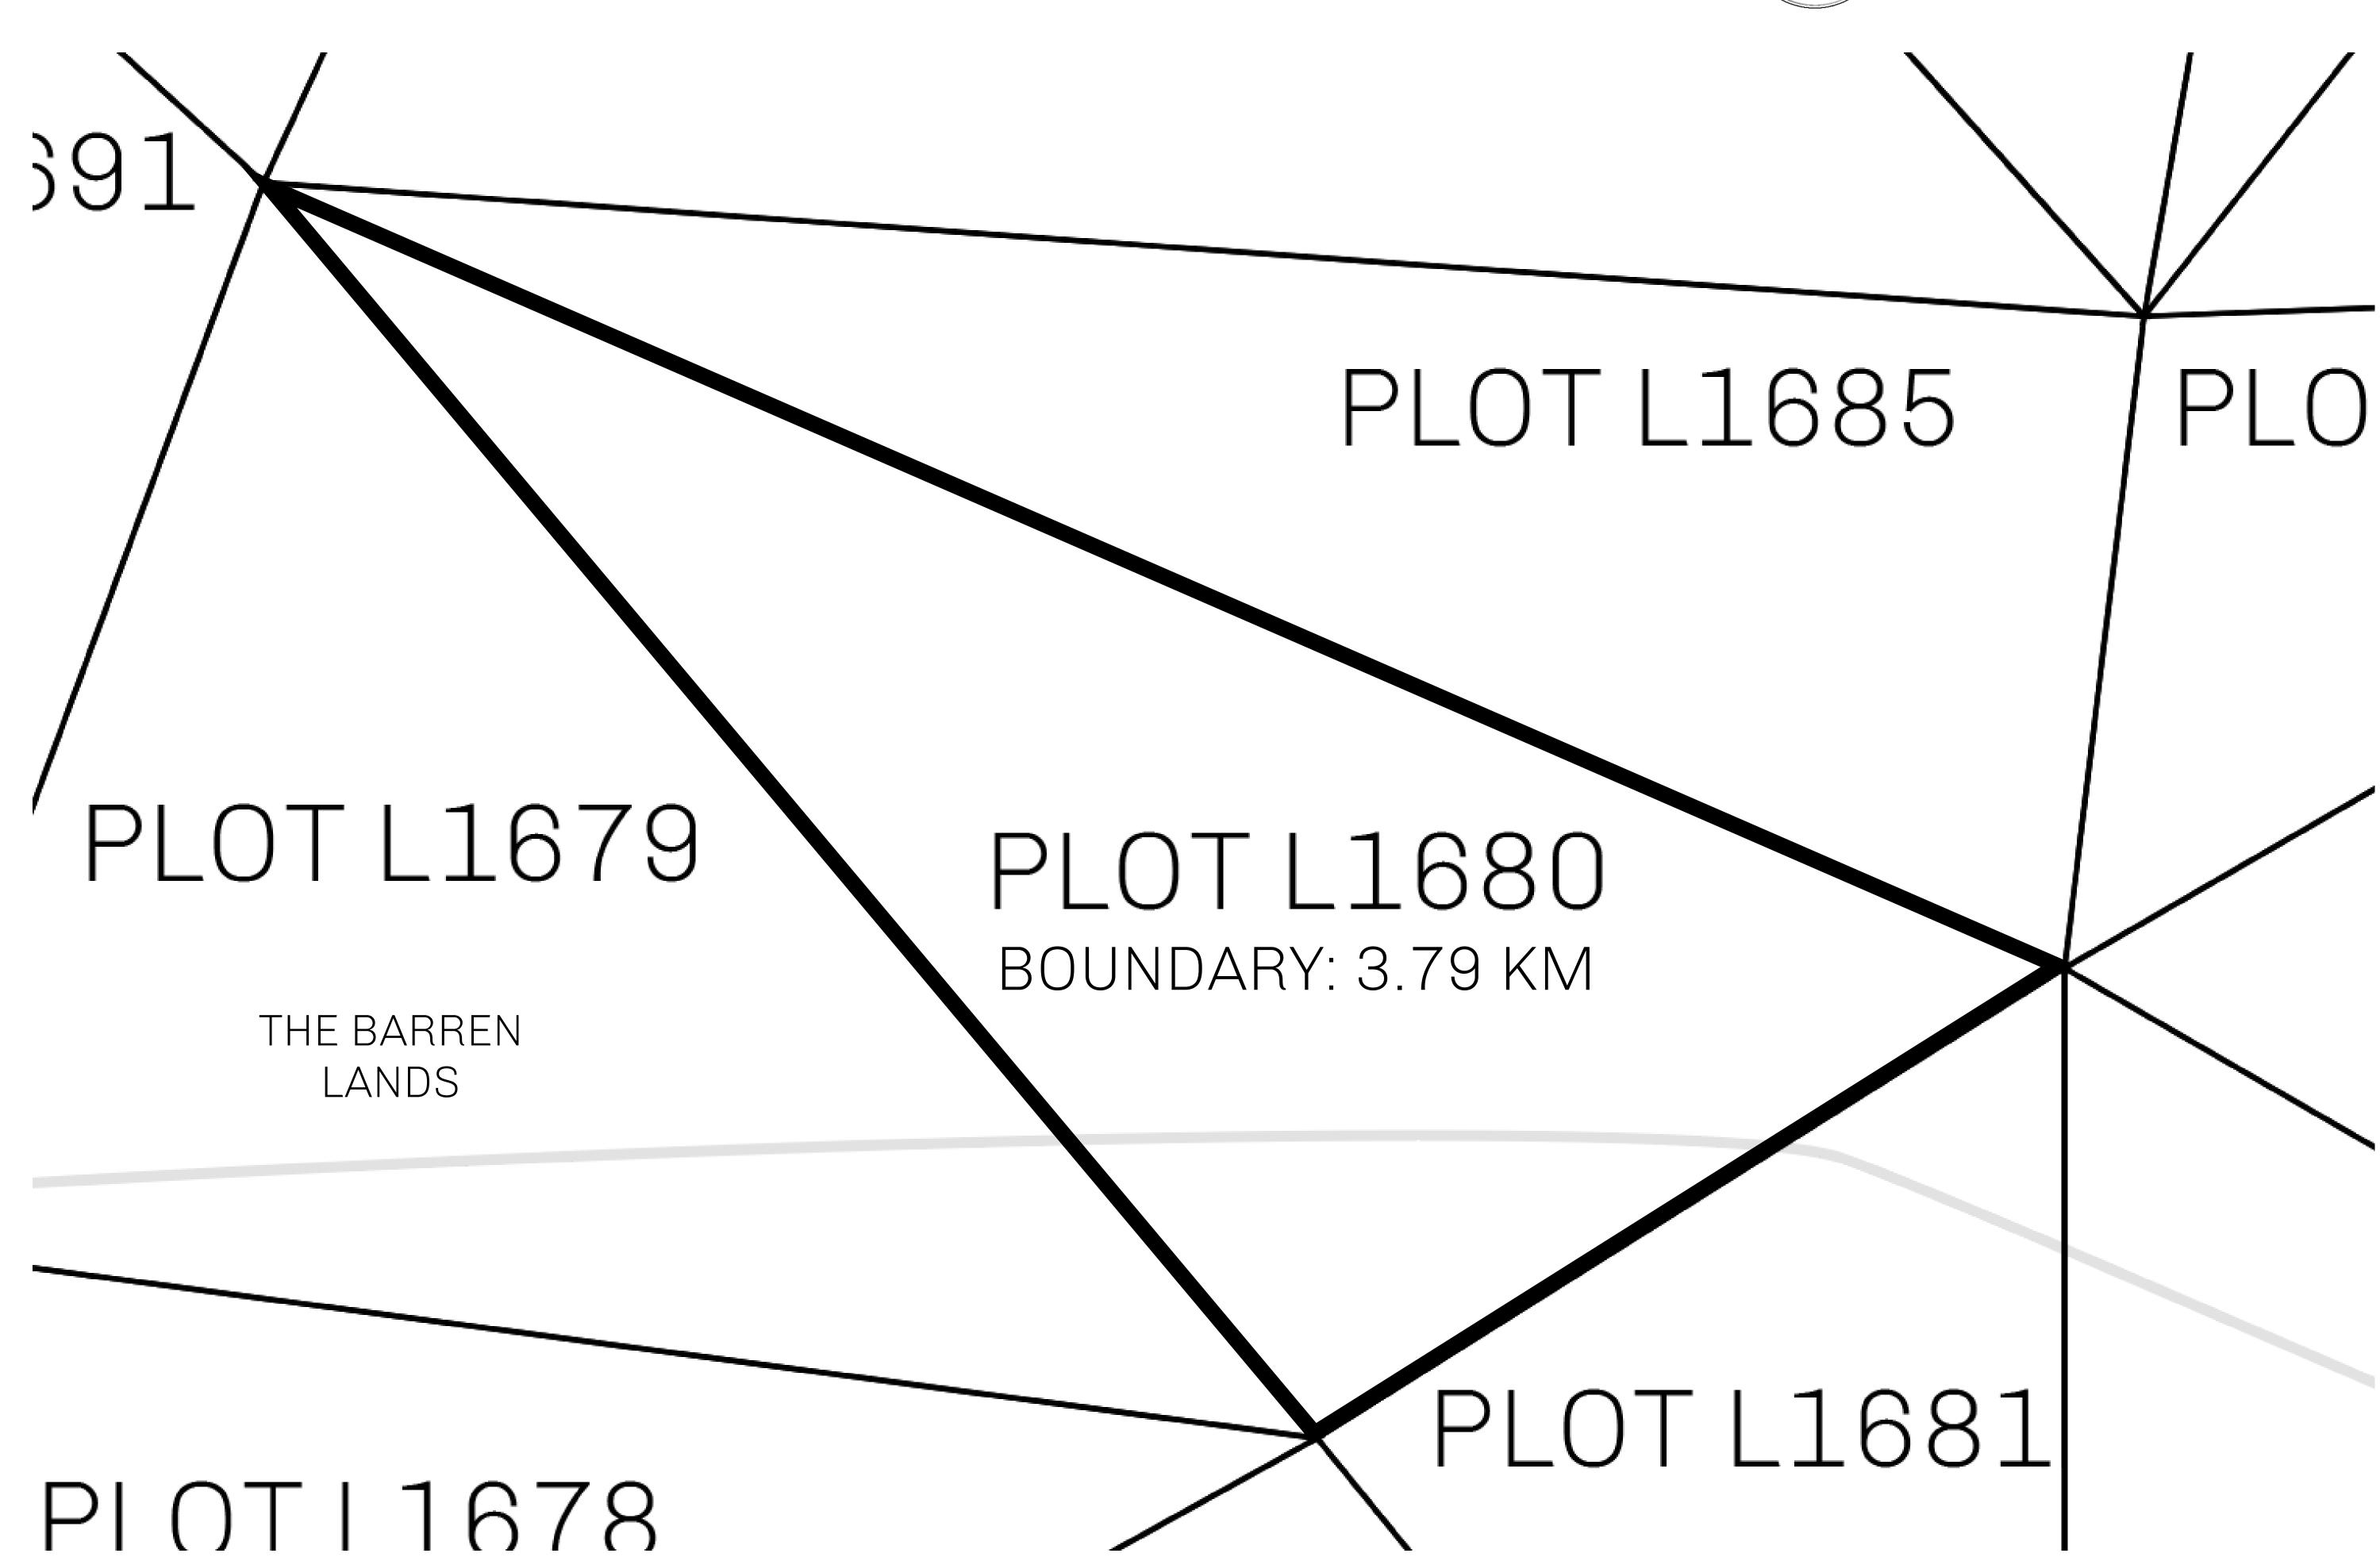

## **GEOGRAPHY**

COASTLINE 462.64 KM (287.47 MILES)

BORDERS OCEAN, ROYAUME DE SATOSHI, X BY SL & TERRITORIO LTT ST

HIGHEST POINT MOUNT ARES +8120 M

LOWEST POINT NFT PORT 0 M

PLOTS 2284 SCALE 1:50000

## H.M. LNFT Land Registry

TITLE NUMBER

L1680-221121

ADMINISTRATIVE AREA

THE GREAT EMPIRE

ISSUED 22 November 2021

SCALE 1/50000

OWNER ENTITLEMENT