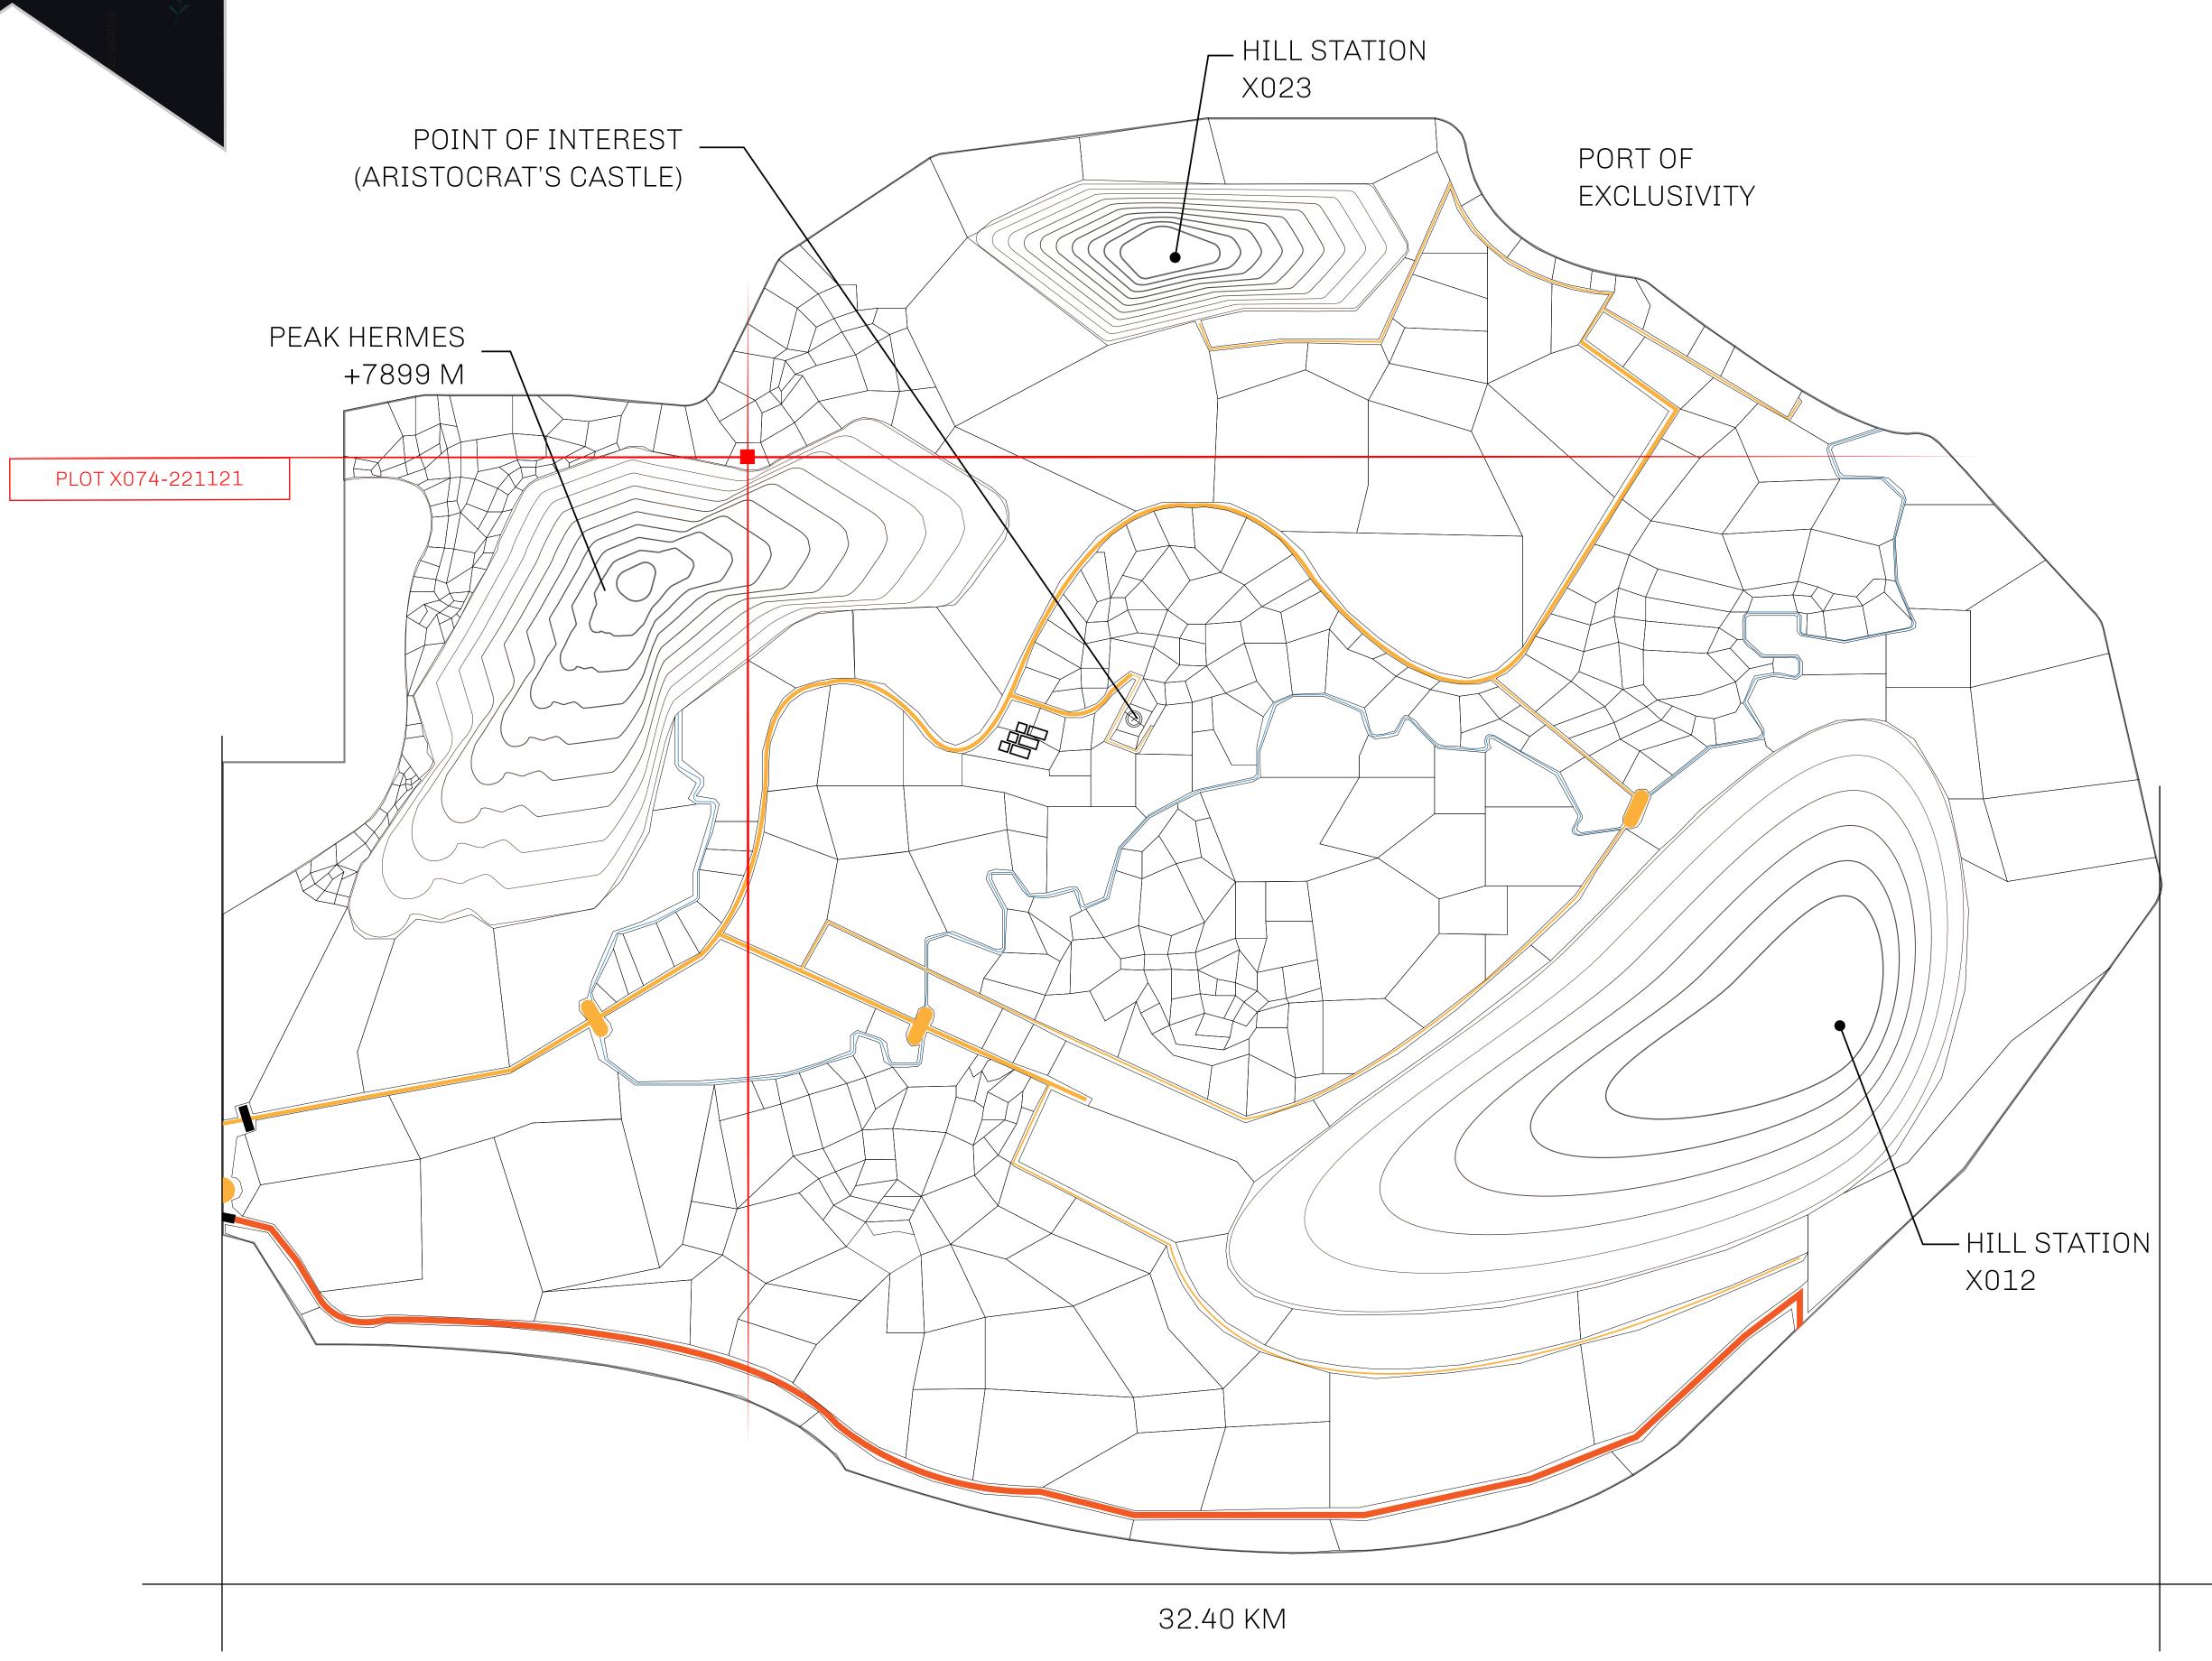

## GEOGRAPHY

COASTLINE
BORDERS
HIGHEST POINT
LOWEST POINT
PLOTS
SCALE

93.89 KM (58.34 MILES)

OCEAN, THE GREAT EMPIRE, SL

PEAK HERMES +7899 M

PORT OF EXCLUSIVITY 0 M

549

1:50000

## H.M. LNFT Land Registry

KINGDOM OF X BY SL

X074-221121

TITLE NUMBER

OWNER ENTITLEMENT

ADMINISTRATIVE AREA

Type W-XBYSL: Share of 0.5% of all X by SL sales and Satoshi's Lounge re-sales based on number of NFT Stories minted (rewarded in LTT); Automatic invite to X by SL; Mint 4 NFT Stories