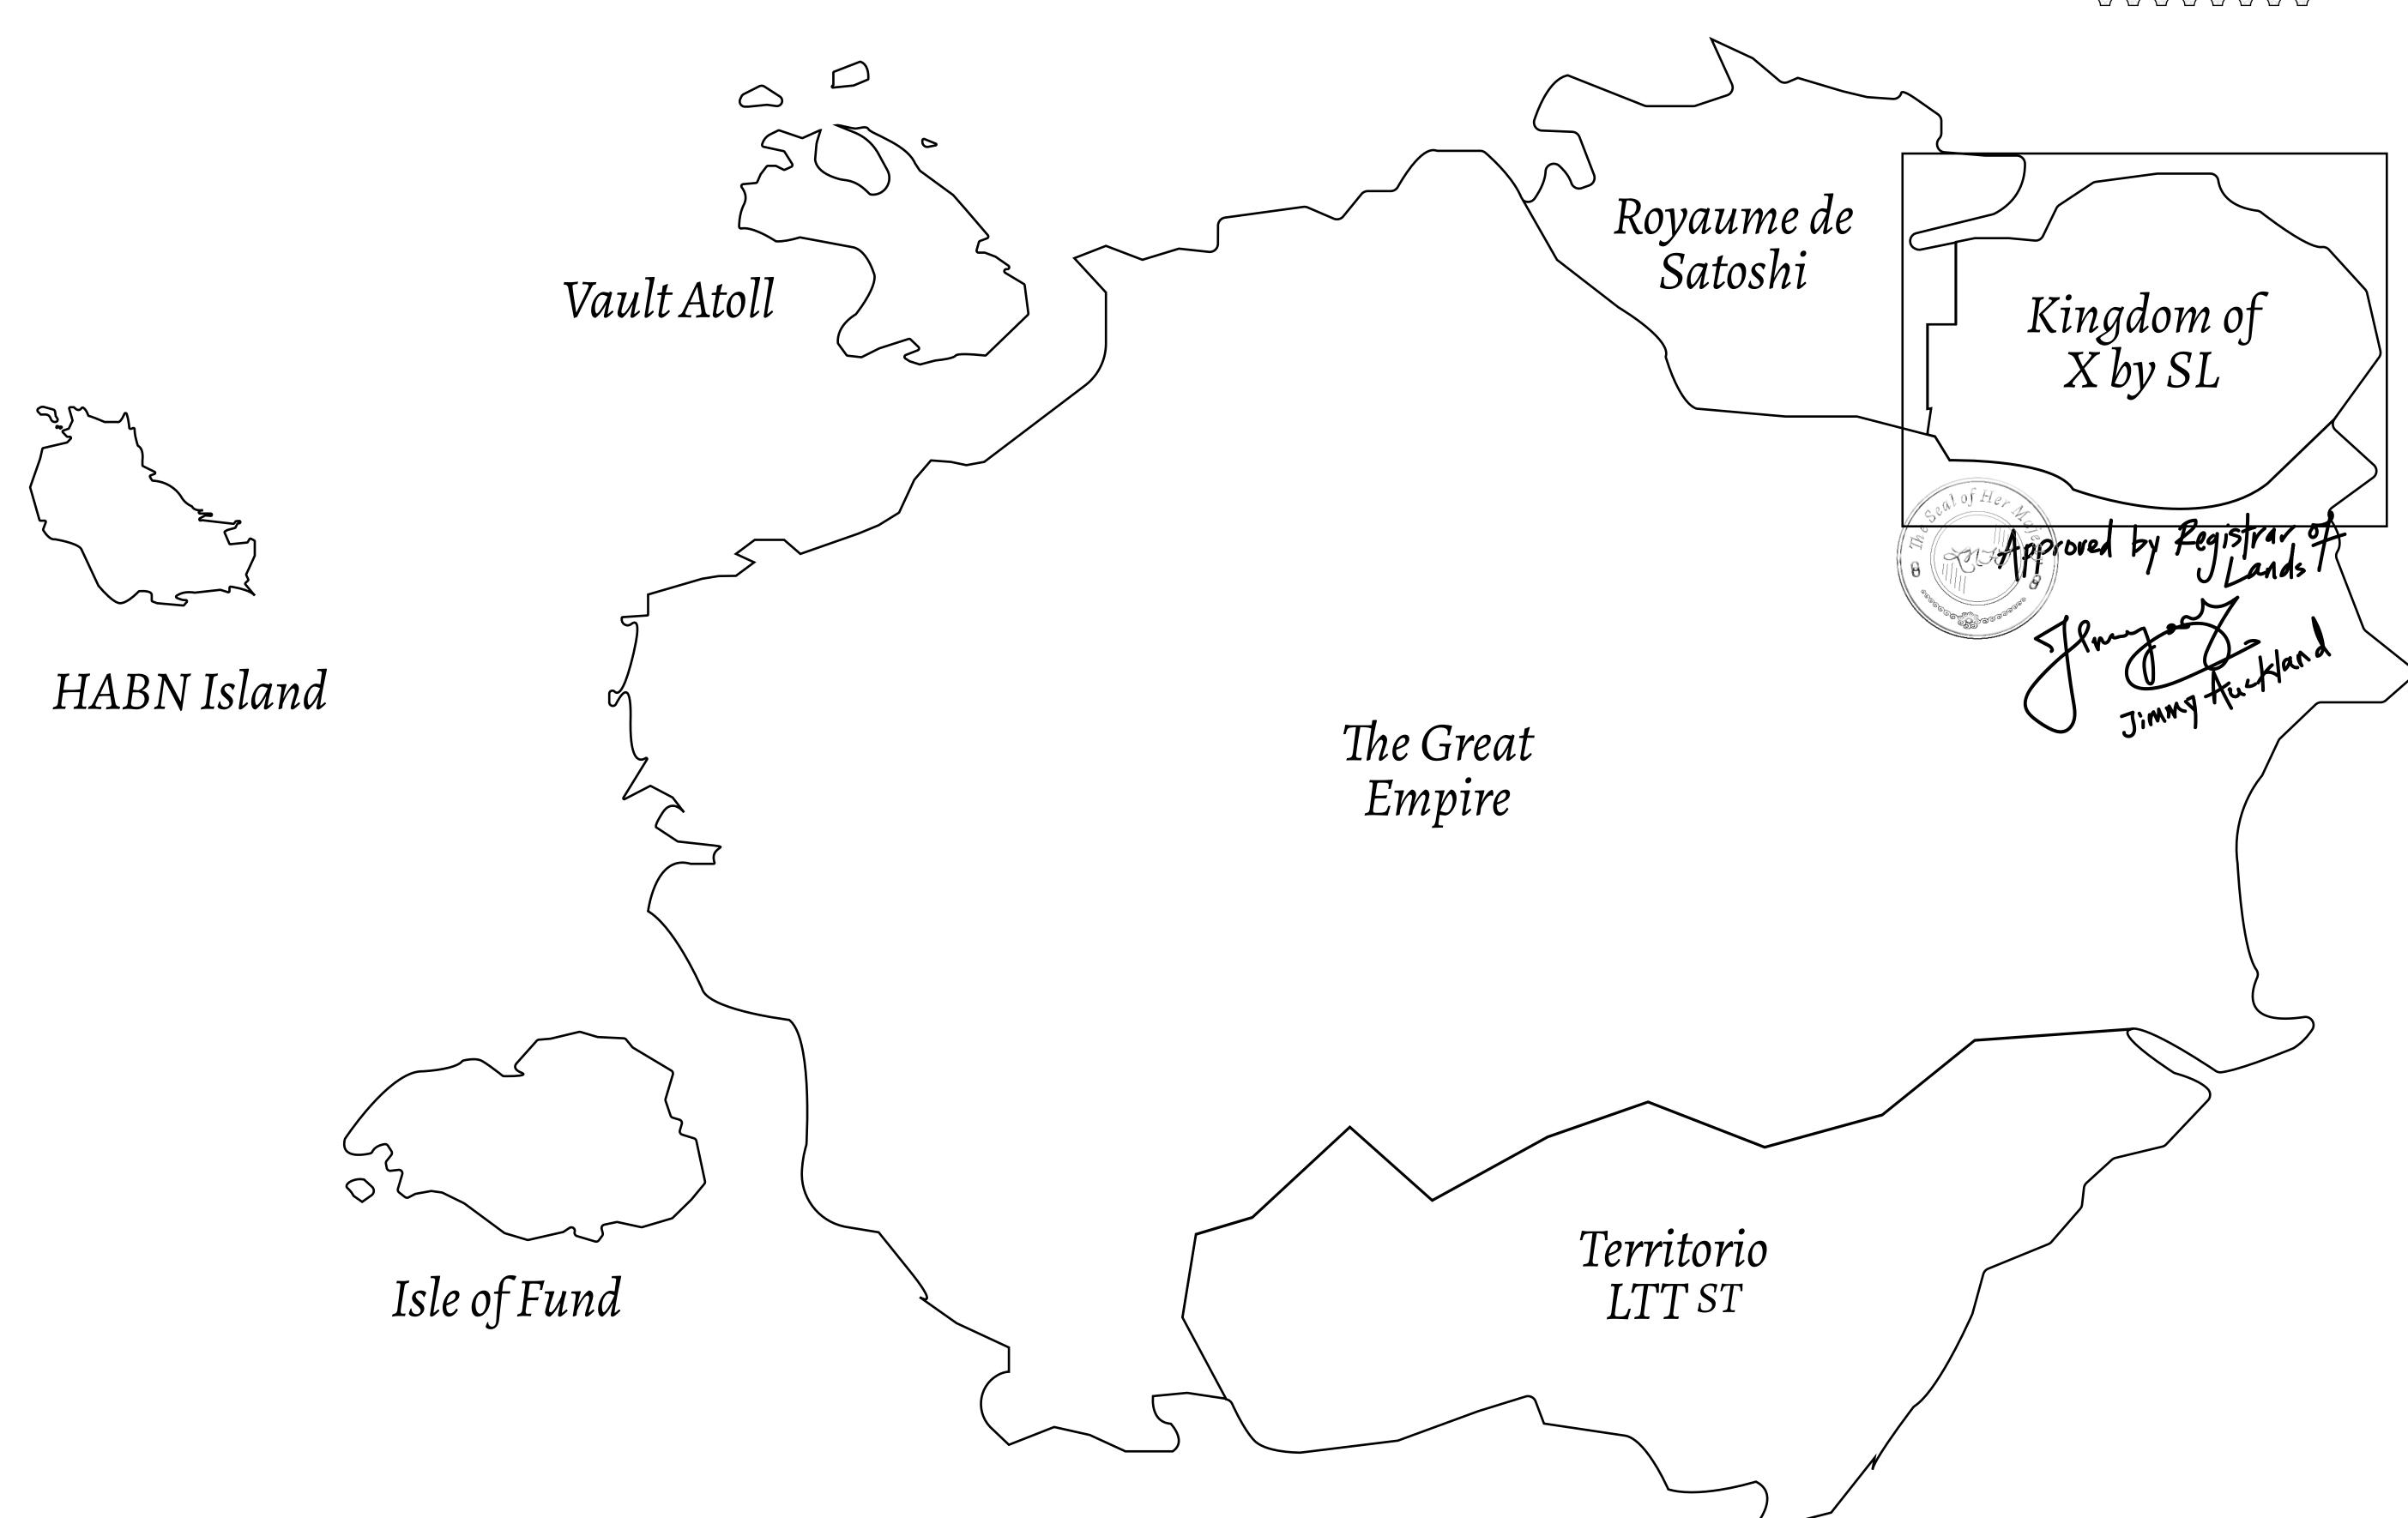

## THE ARISTOCRATS

The richest state in Loot NFT World. Special tablets are used to conduct high value auctions at galas and special events. The aristocrats donate 7% of their earnings to the Stakers, a special group of people, from the Great Empire. Ever since the marriage of the Sultan's daughter and the prince of X by SL, the Kingdom also donates 3% of its earnings to the Royaume De Satoshi.

## GEOGRAPHY

COASTLINE
BORDERS
HIGHEST POINT
LOWEST POINT
PLOTS
SCALE

93.89 KM (58.34 MILES)

OCEAN, THE GREAT EMPIRE, SL

PEAK HERMES +7899 M

PORT OF EXCLUSIVITY 0 M

549

1:50000

## H.M. LNFT Land Registry

KINGDOM OF X BY SL

X074-221121

TITLE NUMBER

OWNER ENTITLEMENT

ADMINISTRATIVE AREA

Type W-XBYSL: Share of 0.5% of all X by SL sales and Satoshi's Lounge re-sales based on number of NFT Stories minted (rewarded in LTT); Automatic invite to X by SL; Mint 4 NFT Stories