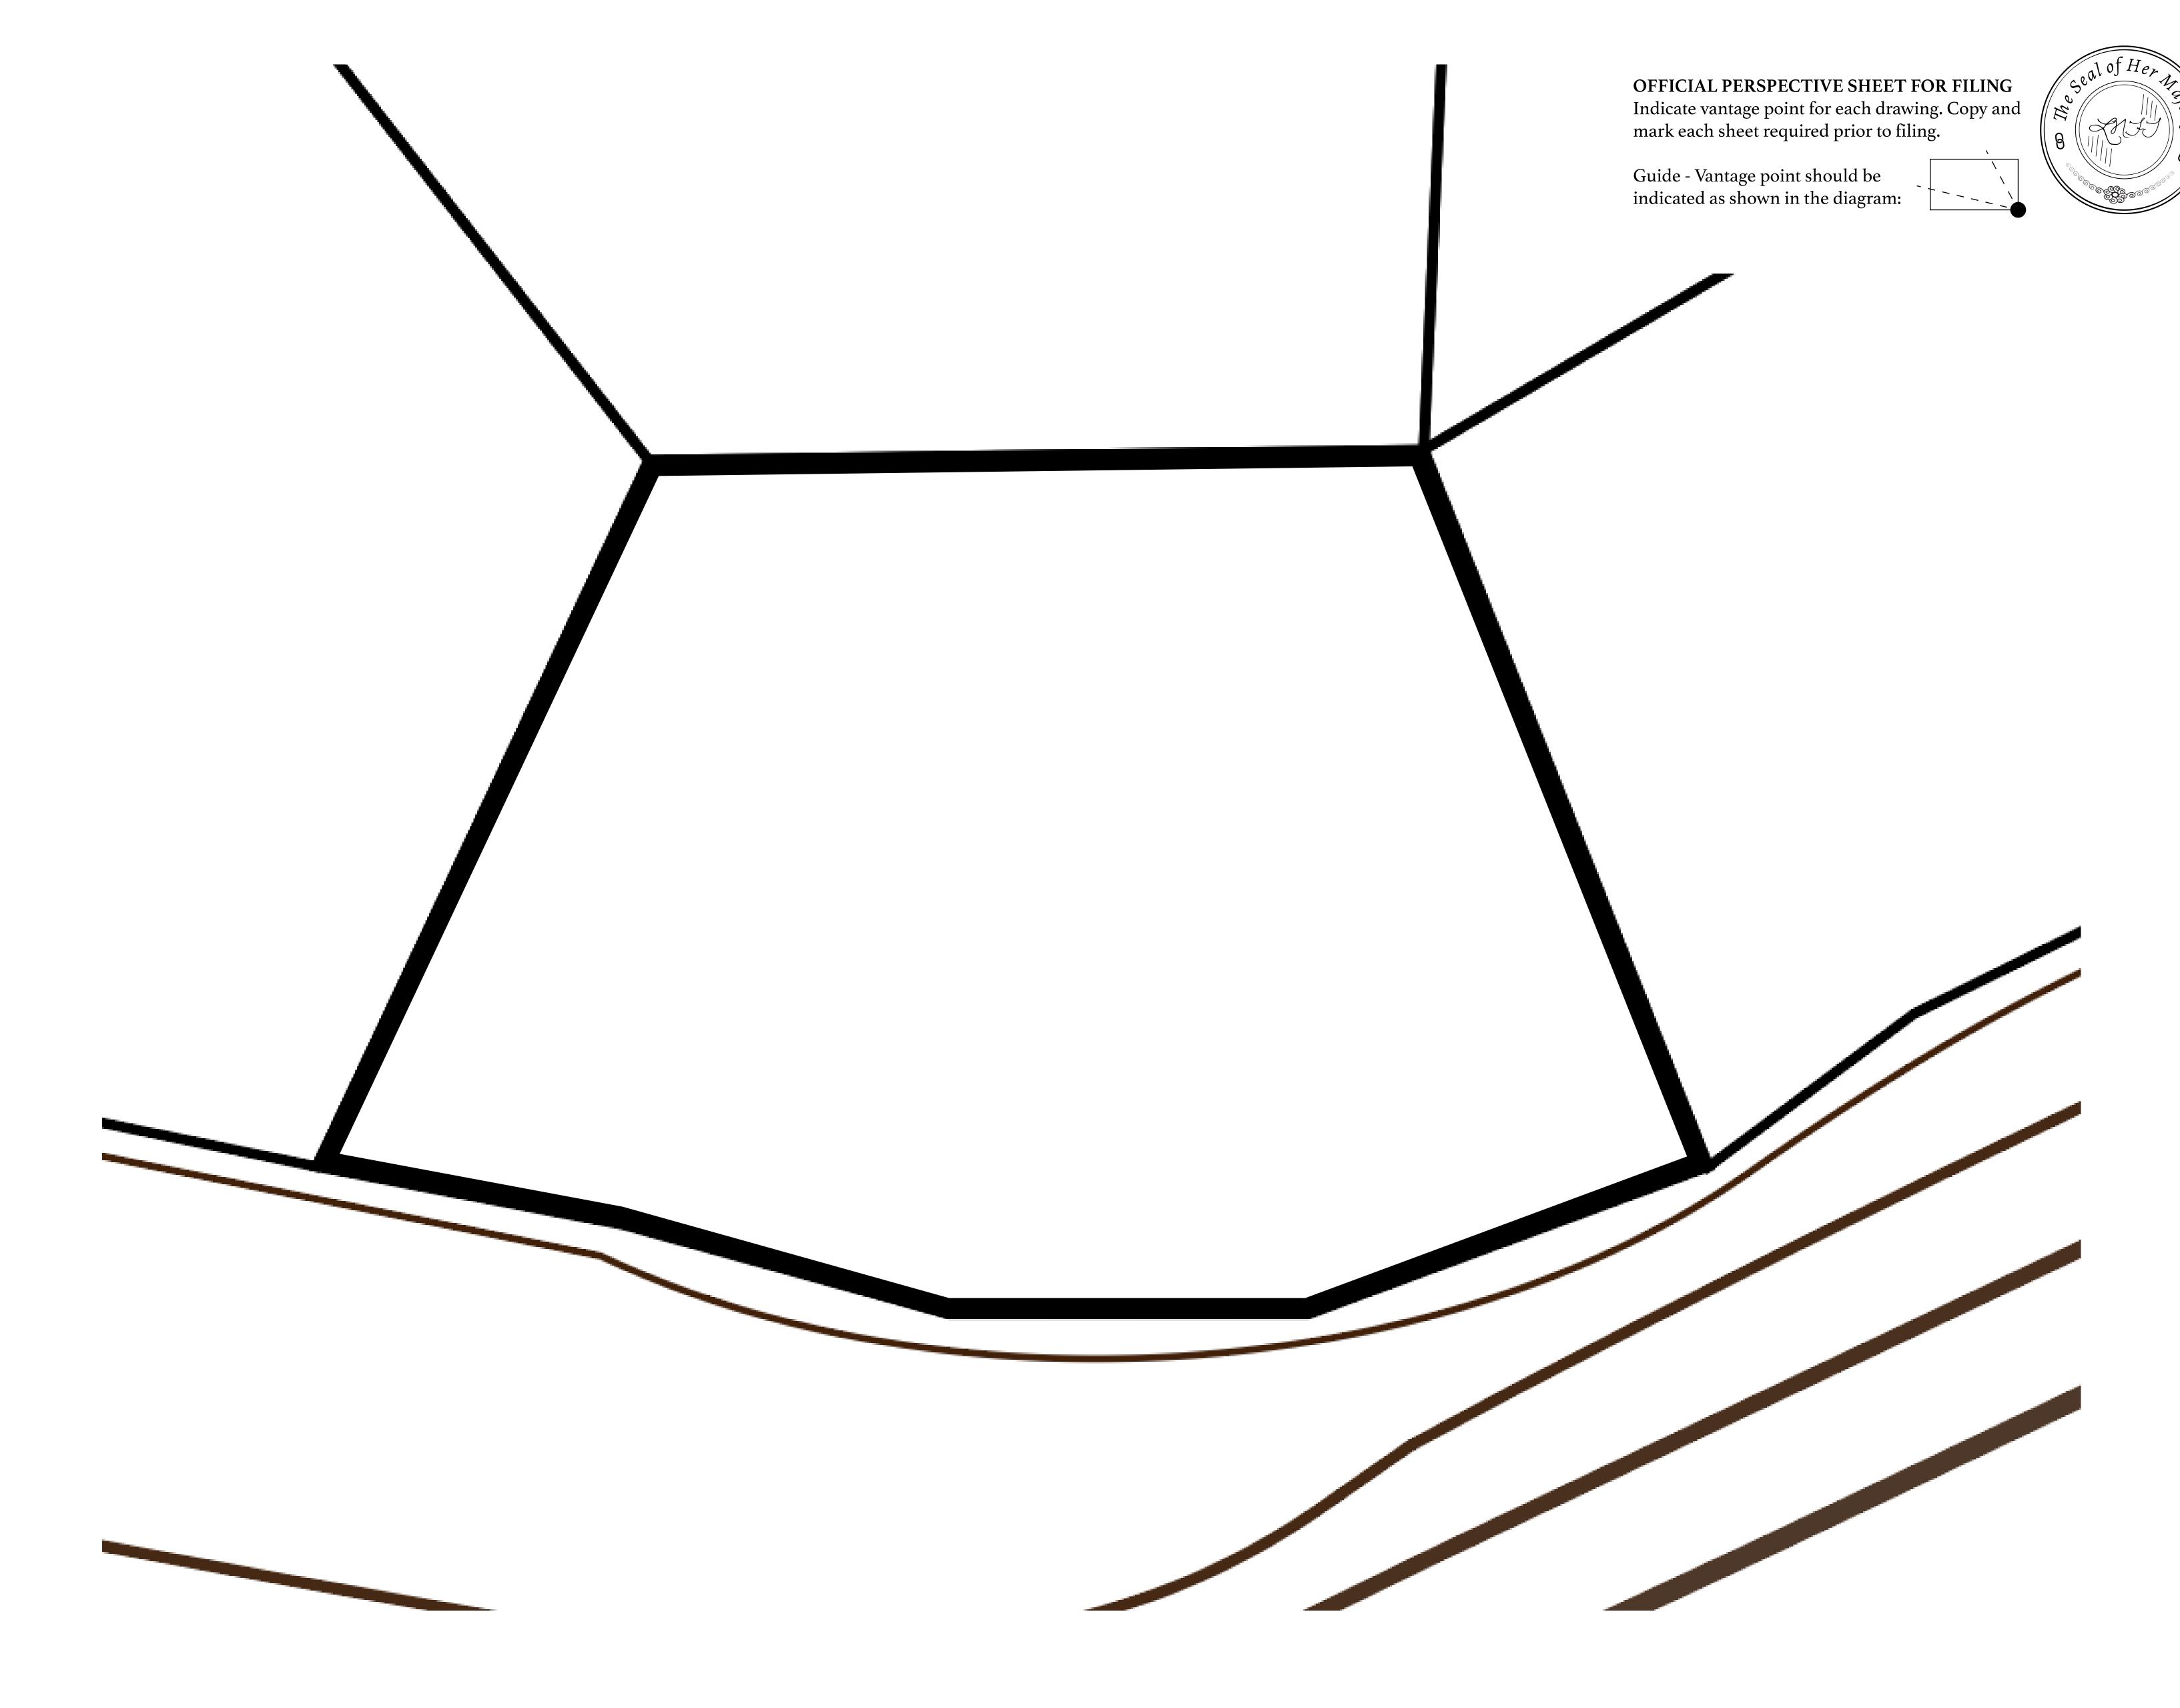

## GEOGRAPHY

COASTLINE
BORDERS
HIGHEST POINT
LOWEST POINT
PLOTS
SCALE

93.89 KM (58.34 MILES)

OCEAN, THE GREAT EMPIRE, SL

PEAK HERMES +7899 M

PORT OF EXCLUSIVITY 0 M

549

1:50000

## H.M. LNFT Land Registry

KINGDOM OF X BY SL

X074-221121

TITLE NUMBER

OWNER ENTITLEMENT

ADMINISTRATIVE AREA

Type W-XBYSL: Share of 0.5% of all X by SL sales and Satoshi's Lounge re-sales based on number of NFT Stories minted (rewarded in LTT); Automatic invite to X by SL; Mint 4 NFT Stories