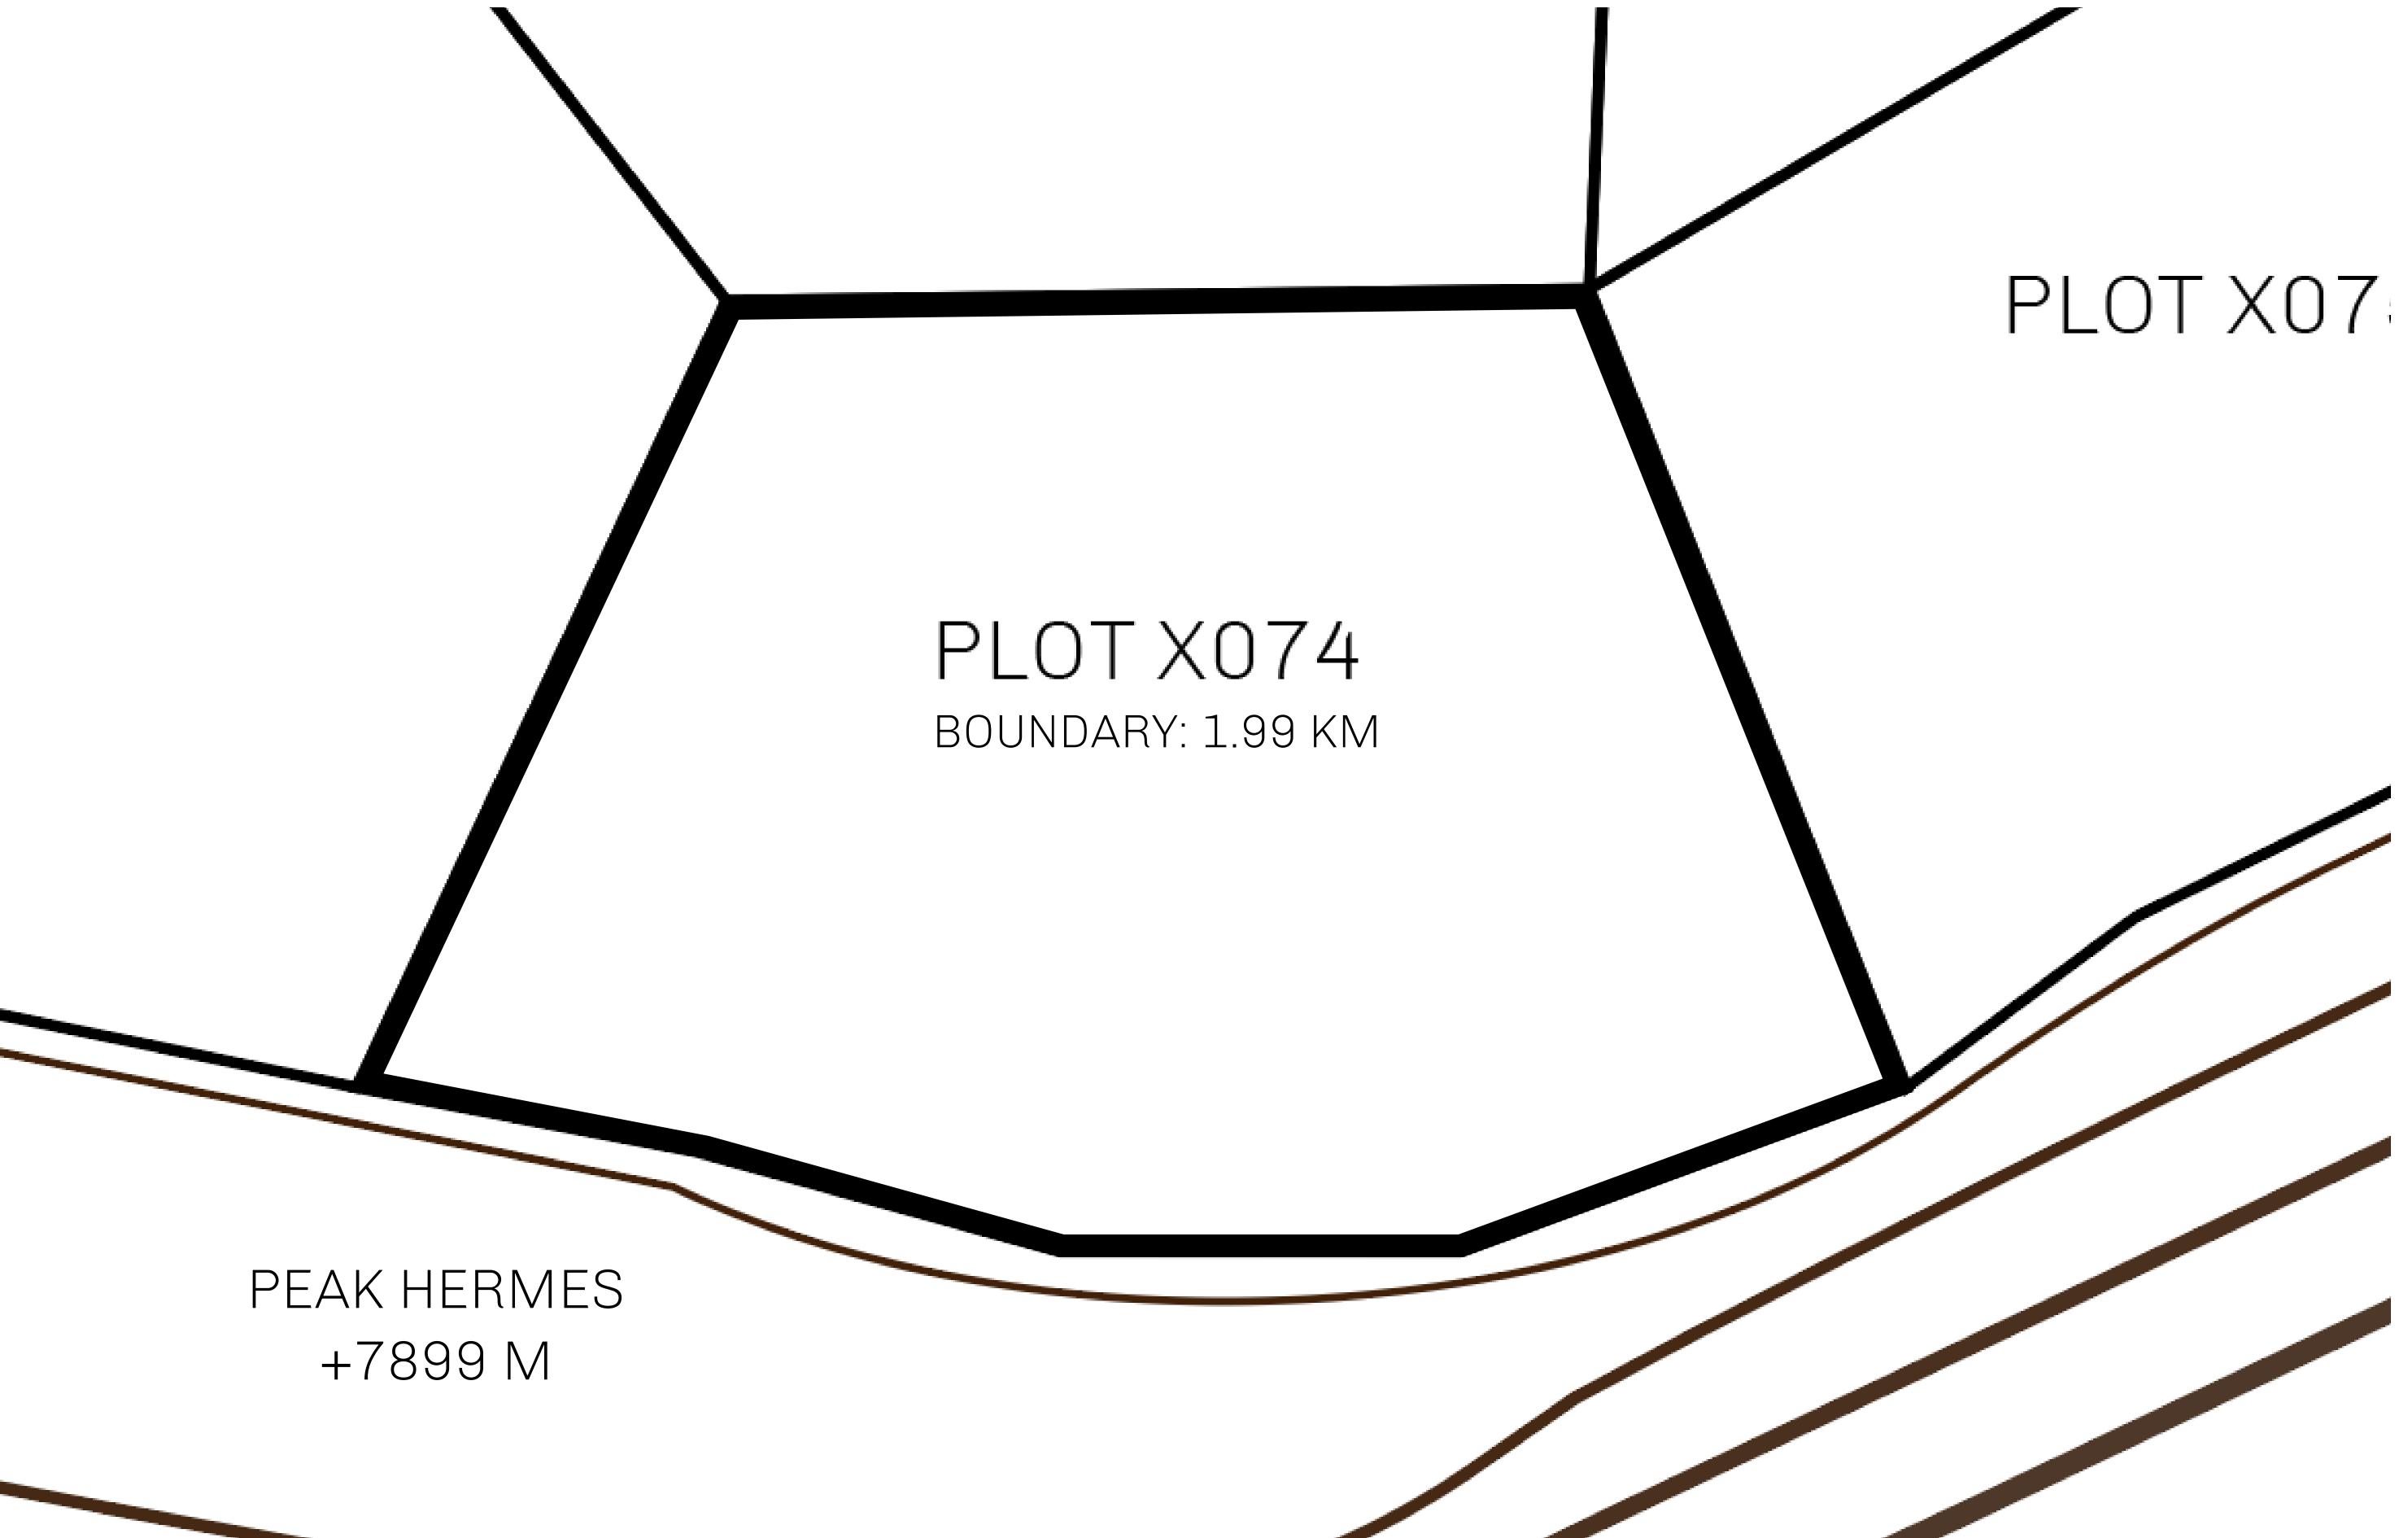

## GEOGRAPHY

COASTLINE
BORDERS
HIGHEST POINT
LOWEST POINT
PLOTS
SCALE

93.89 KM (58.34 MILES)

OCEAN, THE GREAT EMPIRE, SL

PEAK HERMES +7899 M

PORT OF EXCLUSIVITY 0 M

549

1:50000

## H.M. LNFT Land Registry

KINGDOM OF X BY SL

X074-221121

TITLE NUMBER

OWNER ENTITLEMENT

ADMINISTRATIVE AREA

Type W-XBYSL: Share of 0.5% of all X by SL sales and Satoshi's Lounge re-sales based on number of NFT Stories minted (rewarded in LTT); Automatic invite to X by SL; Mint 4 NFT Stories