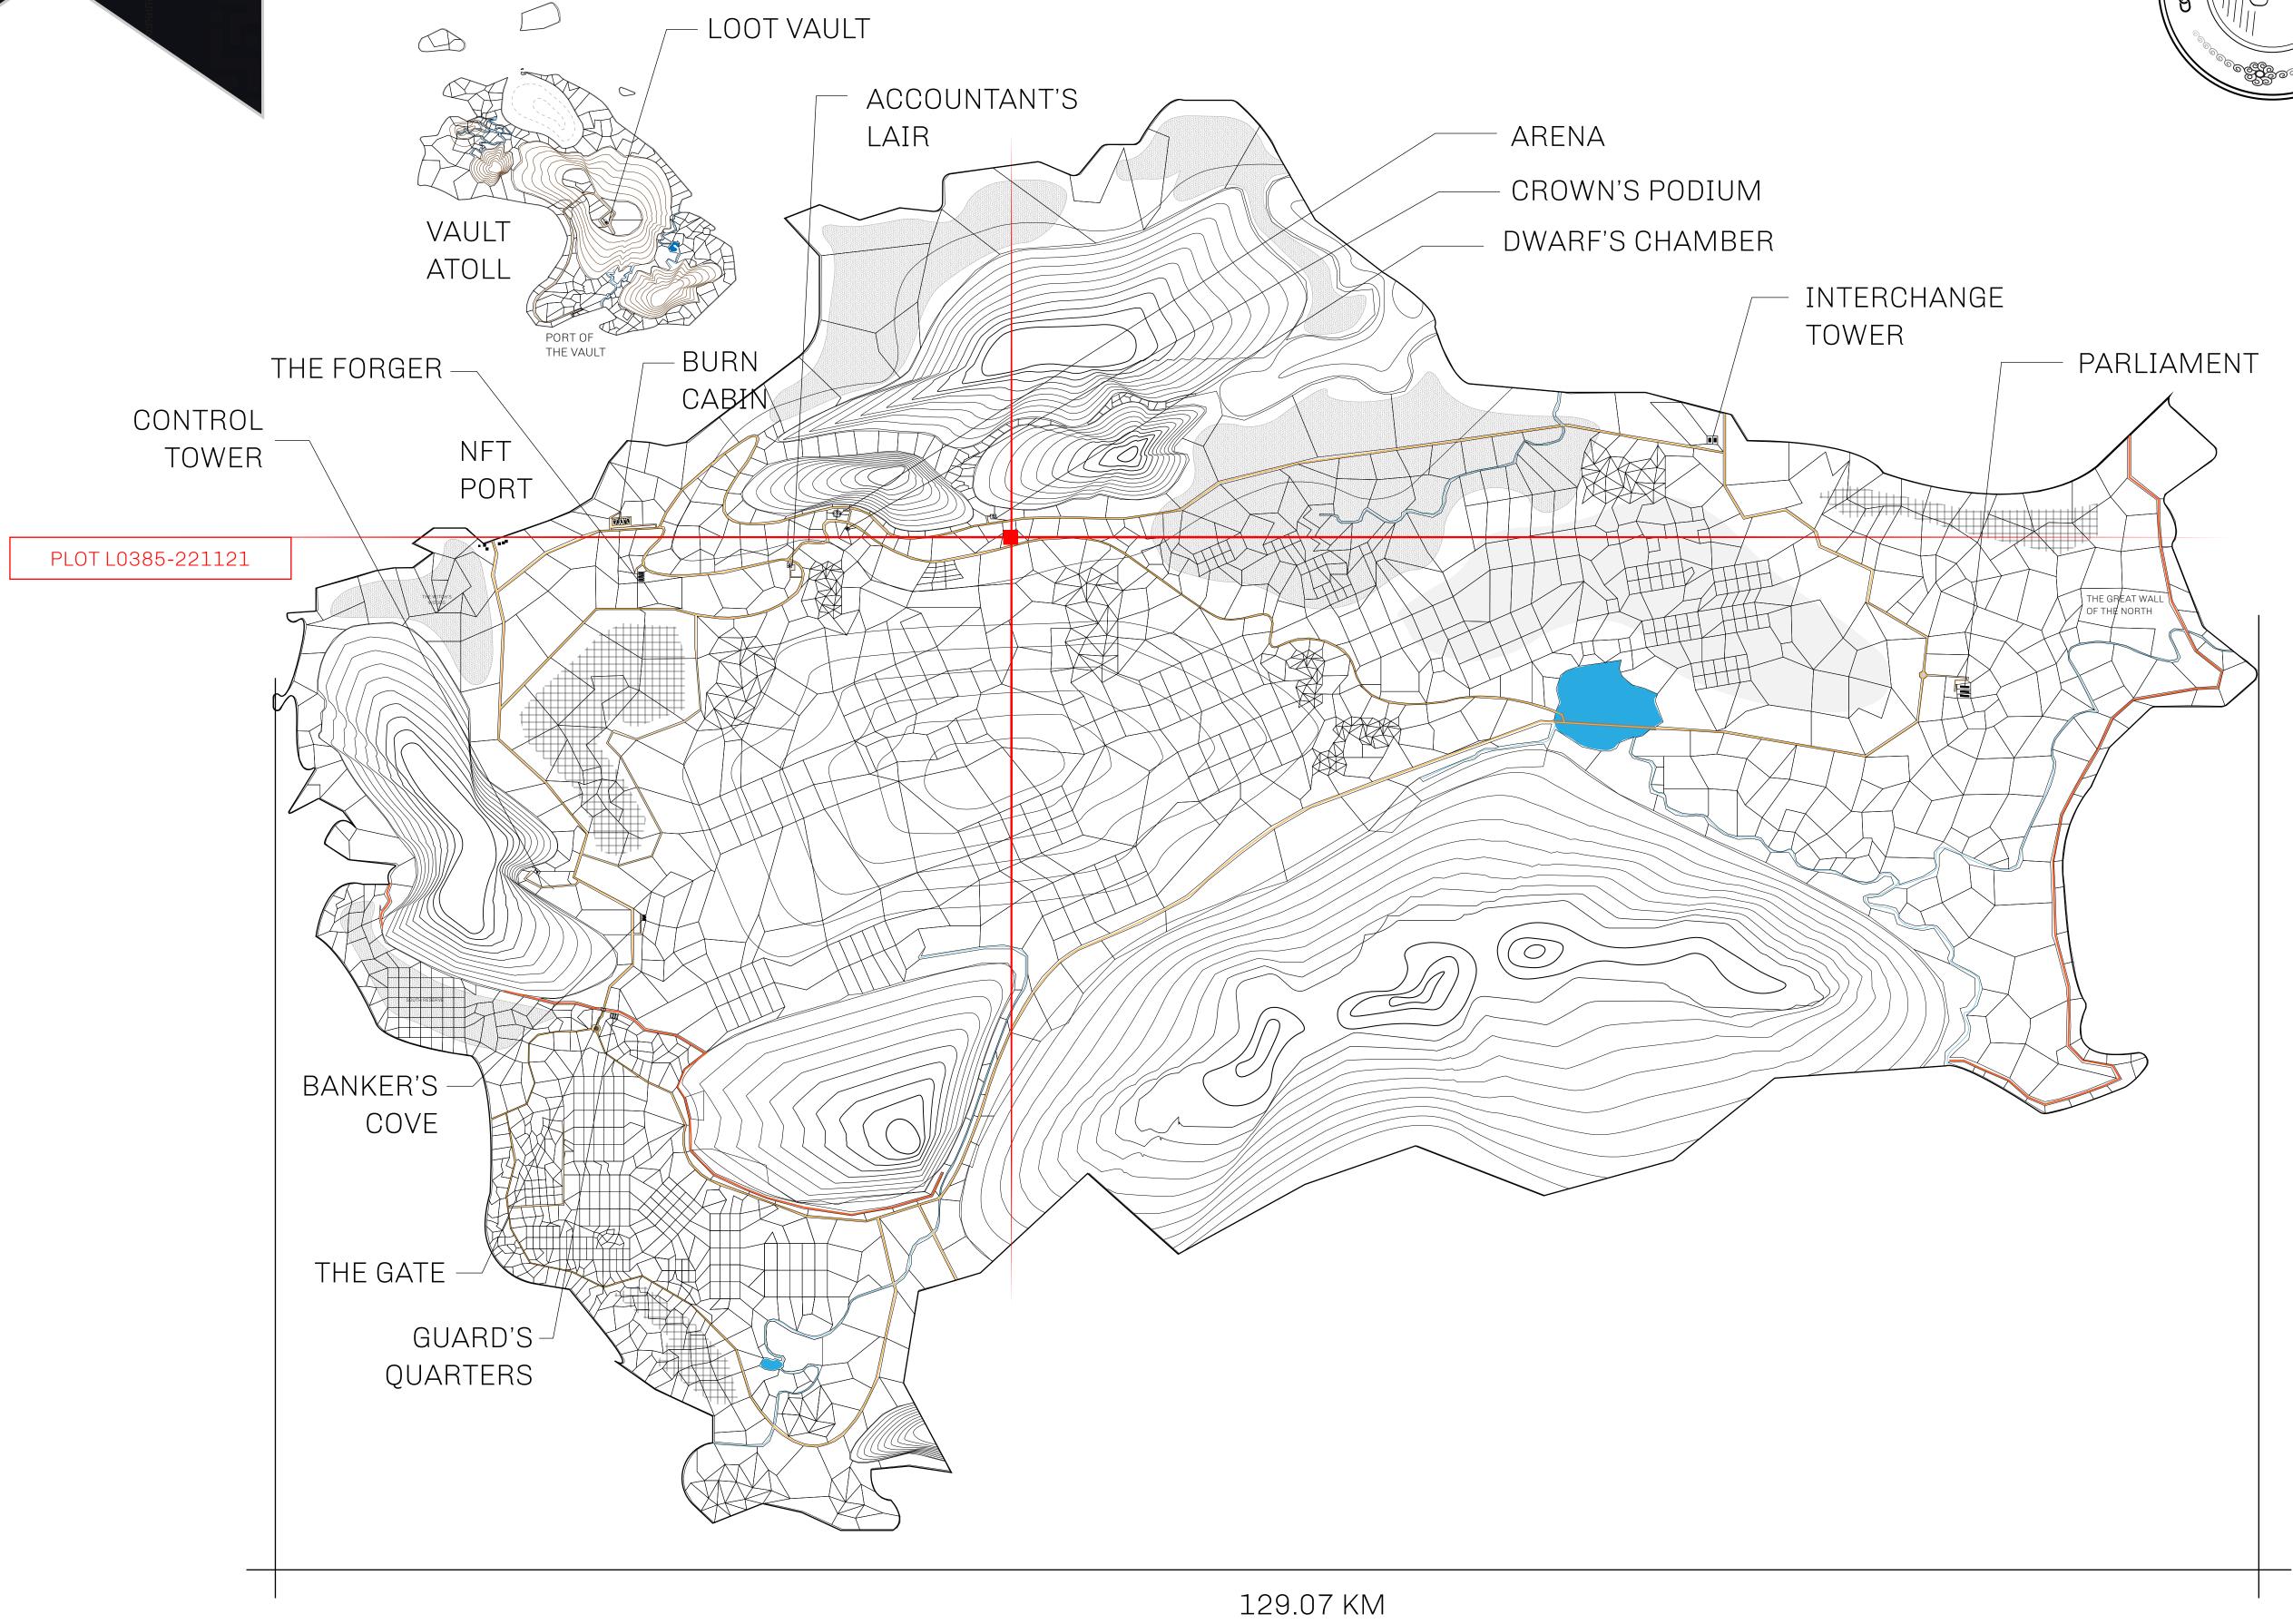

## **GEOGRAPHY**

COASTLINE 462.64 KM (287.47 MILES)

BORDERS OCEAN, ROYAUME DE SATOSHI, X BY SL & TERRITORIO LTT ST

HIGHEST POINT MOUNT ARES +8120 M

LOWEST POINT NFT PORT 0 M

PLOTS 2284 SCALE 1:50000

## H.M. LNFT Land Registry

L0385-221121

TITLE NUMBER

ADMINISTRATIVE AREA

THE GREAT EMPIRE

ISSUED 22 November 2021

SCALE **1/50000** 

OWNER ENTITLEMENT