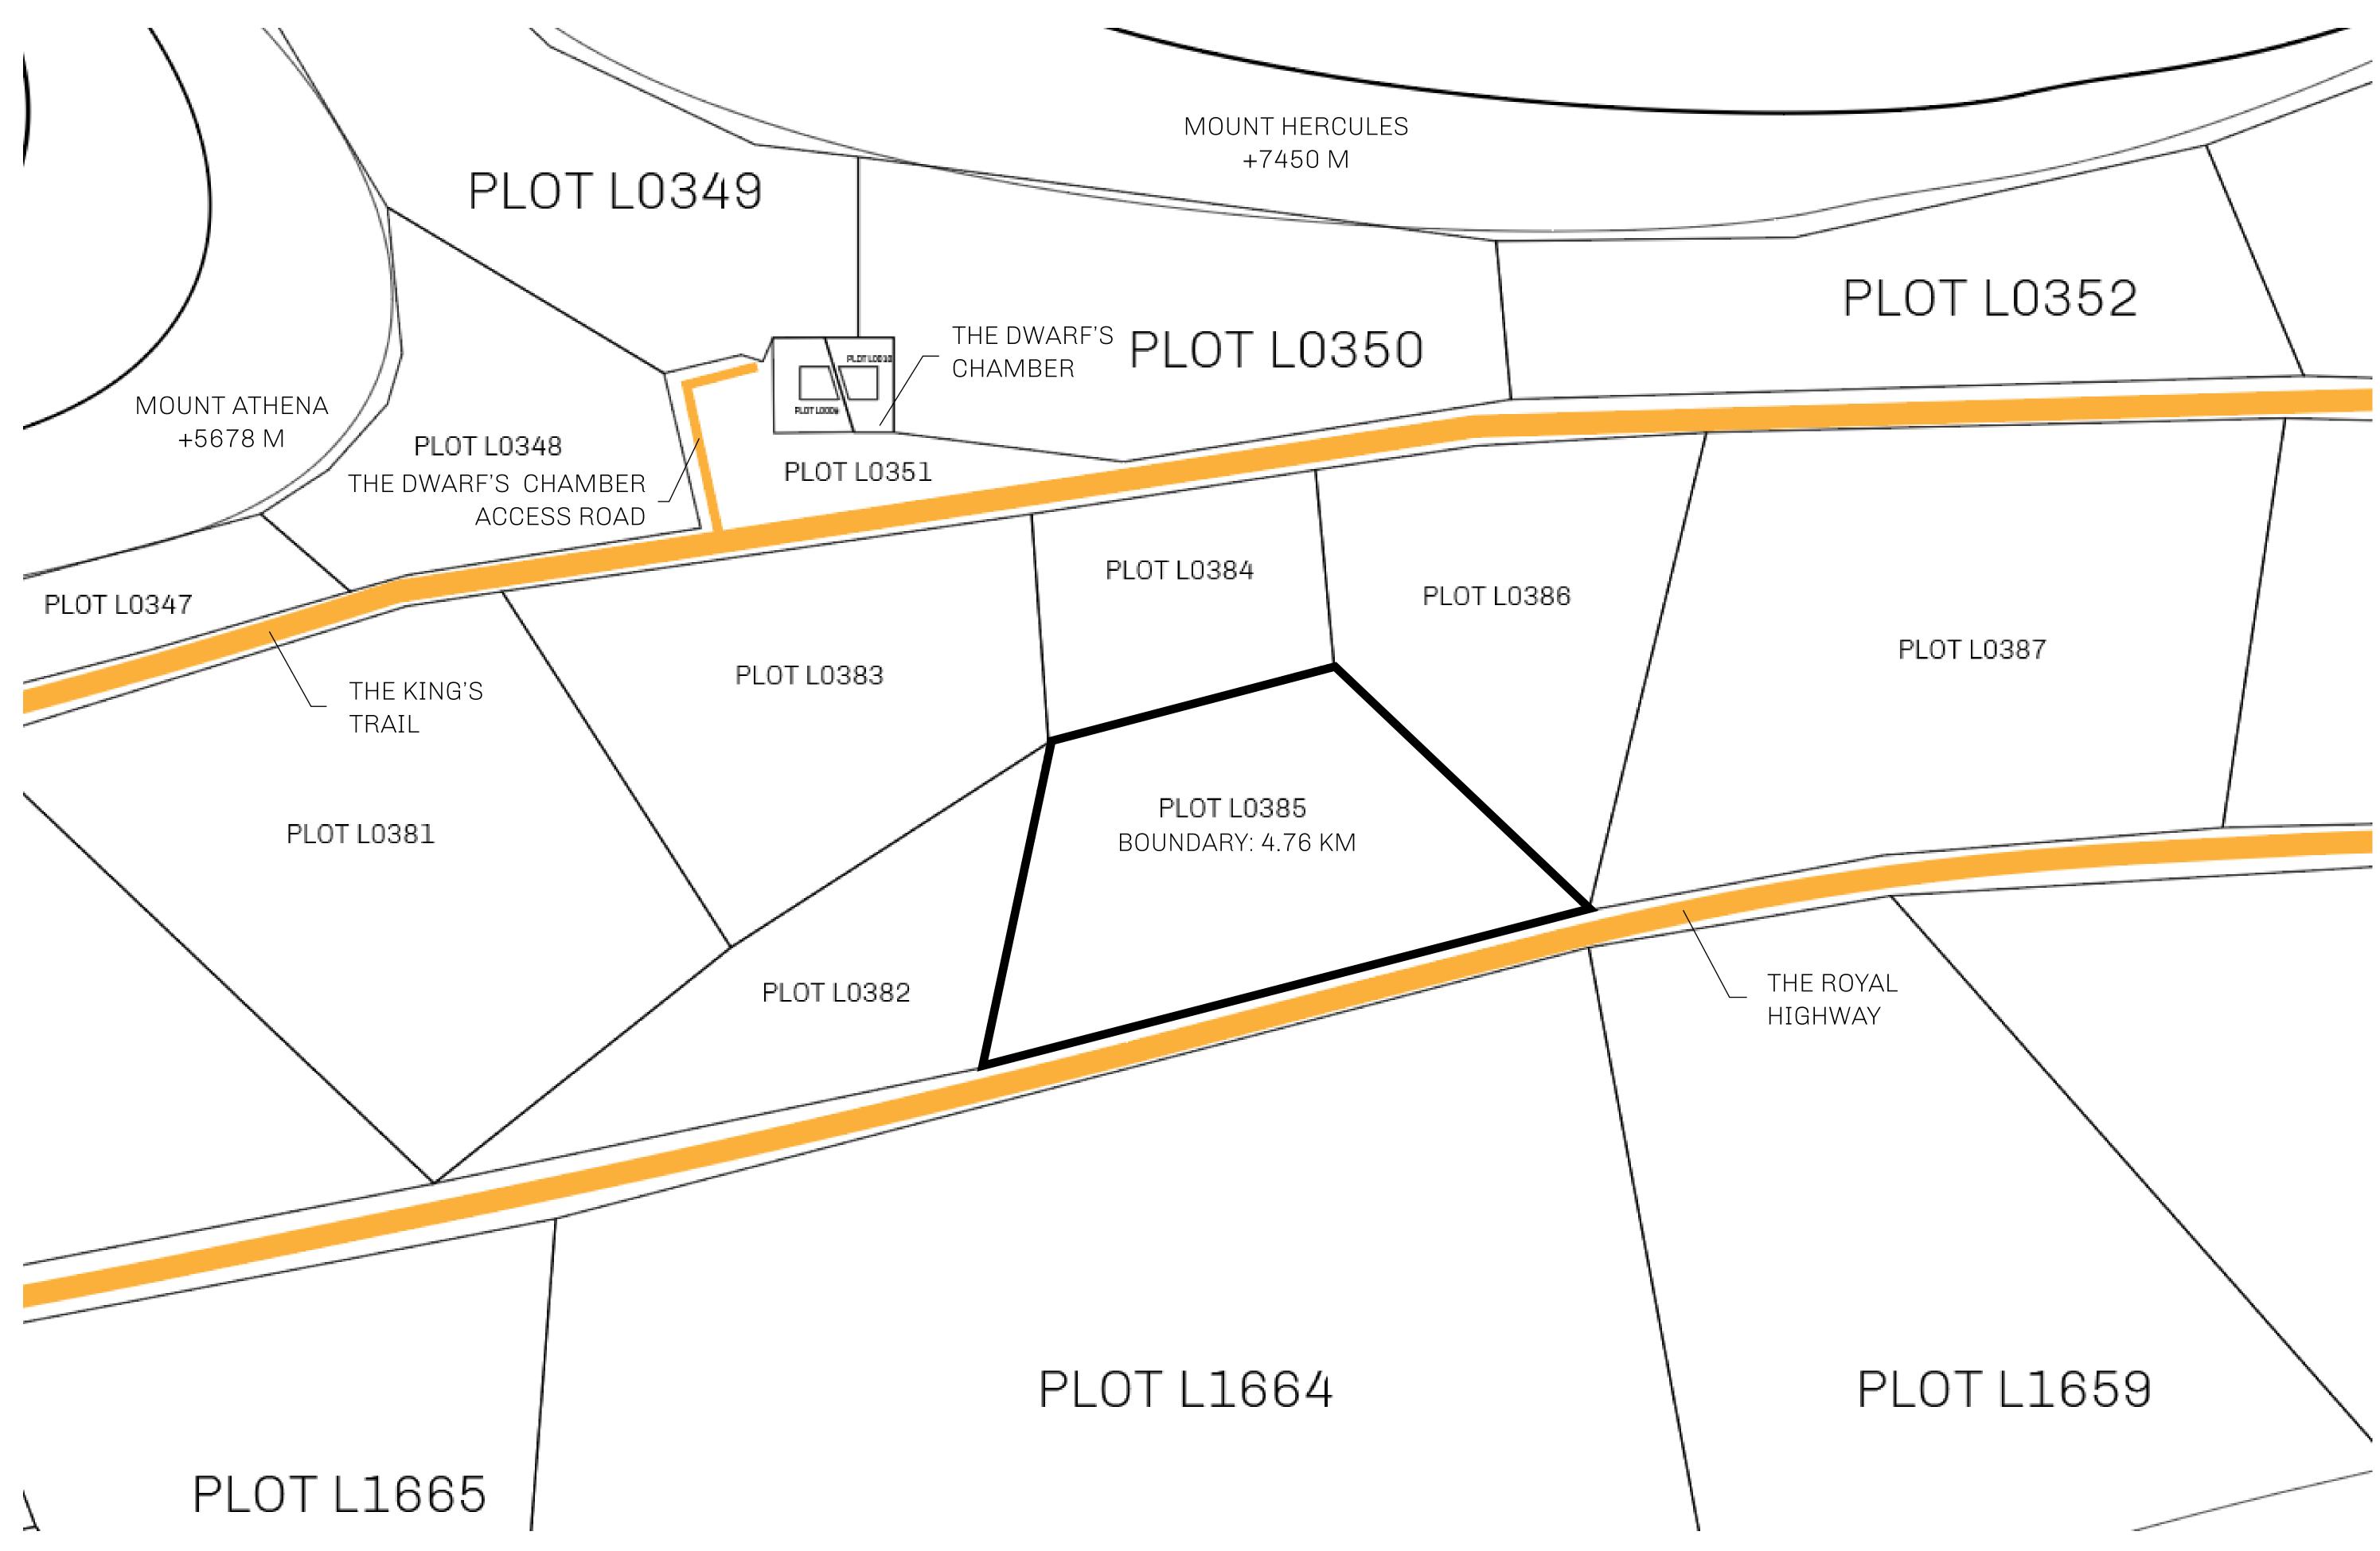

## H.M. LNFT Land Registry

L0385-221121

TITLE NUMBER

ADMINISTRATIVE AREA

THE GREAT EMPIRE

ISSUED 22 November 2021

SCALE **1/50000** 

OWNER ENTITLEMENT

Type W-GE: Share of 0.3% of all BUN sales based on number of NFT Stories minted (rewarded in Credits); Mint 4 NFT Stories