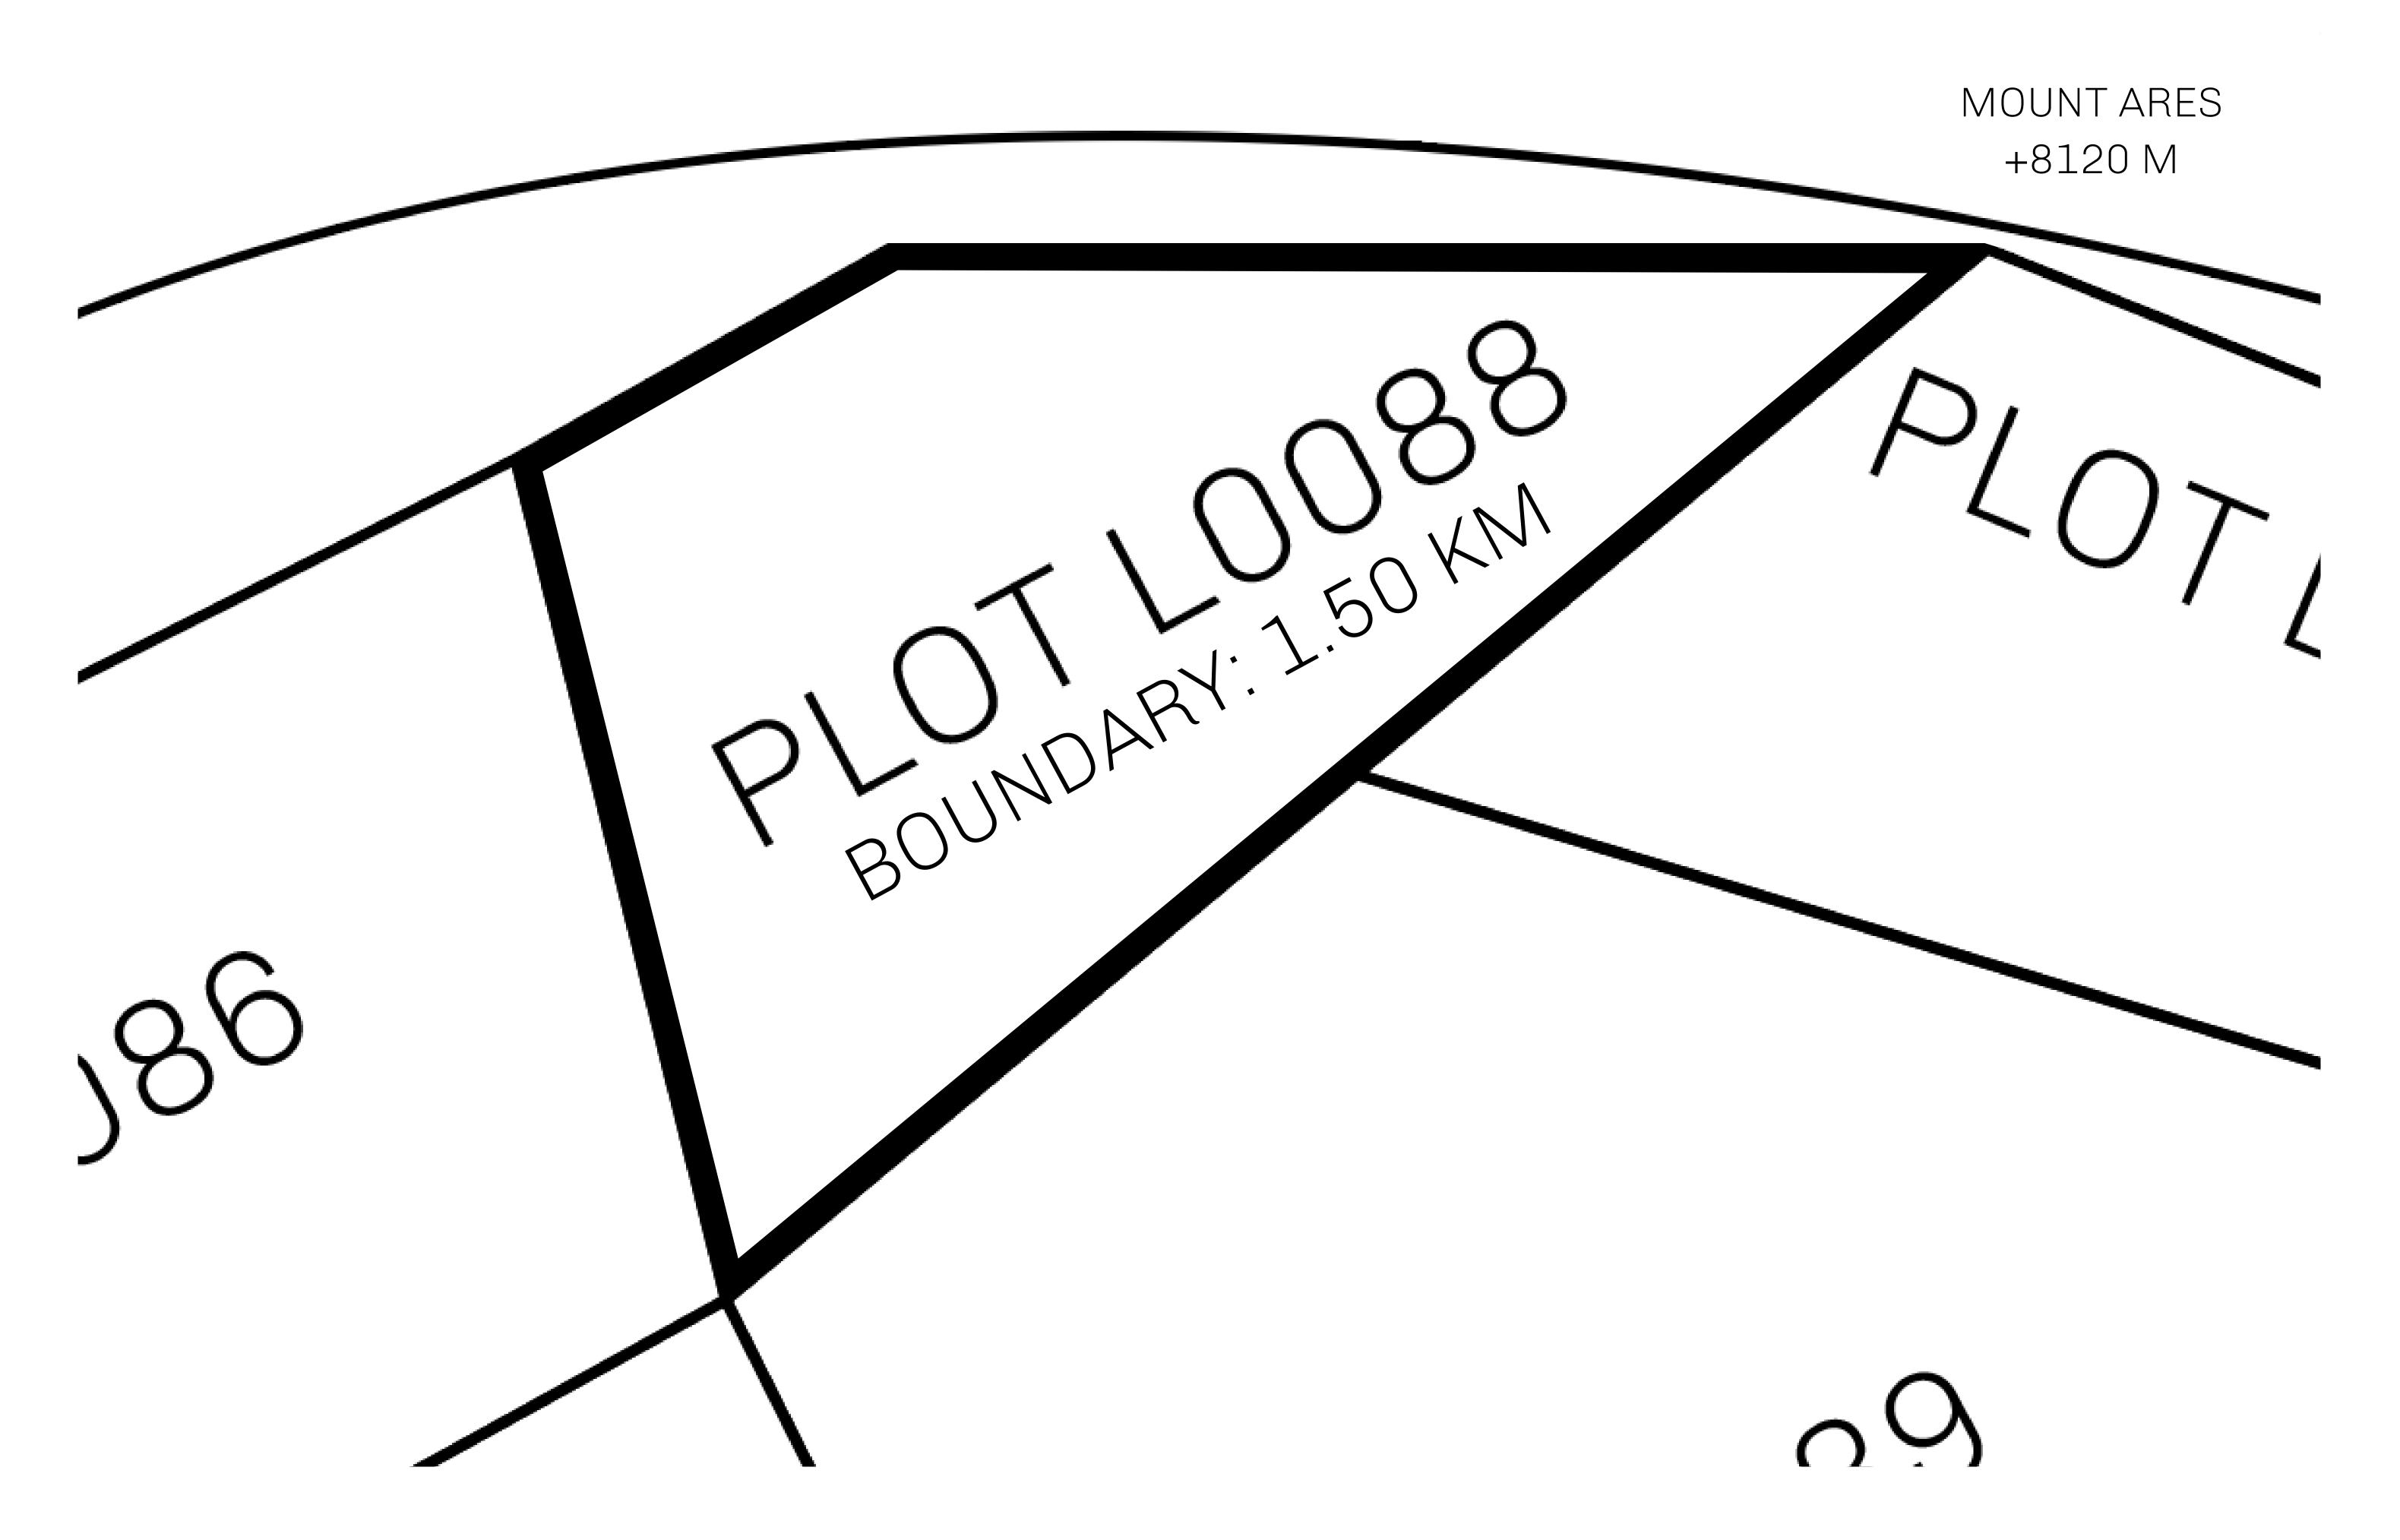

## GEOGRAPHY

COASTLINE 462.64 KM (287.47 MILES)

BORDERS OCEAN, ROYAUME DE SATOSHI, X BY SL & TERRITORIO LTT ST

HIGHEST POINT MOUNT ARES +8120 M

LOWEST POINT NFT PORT 0 M

PLOTS 2284 SCALE 1:50000

| H.M. LNFT Land Registry |                                                      | TITLE NUMBER <b>L0088-221121</b> |  |            |               |
|-------------------------|------------------------------------------------------|----------------------------------|--|------------|---------------|
|                         |                                                      |                                  |  |            |               |
| OWNER ENTITLEMENT       | Type W-GE: Share of 0.3% (rewarded in Credits); Mint |                                  |  | r of NFT S | tories minted |