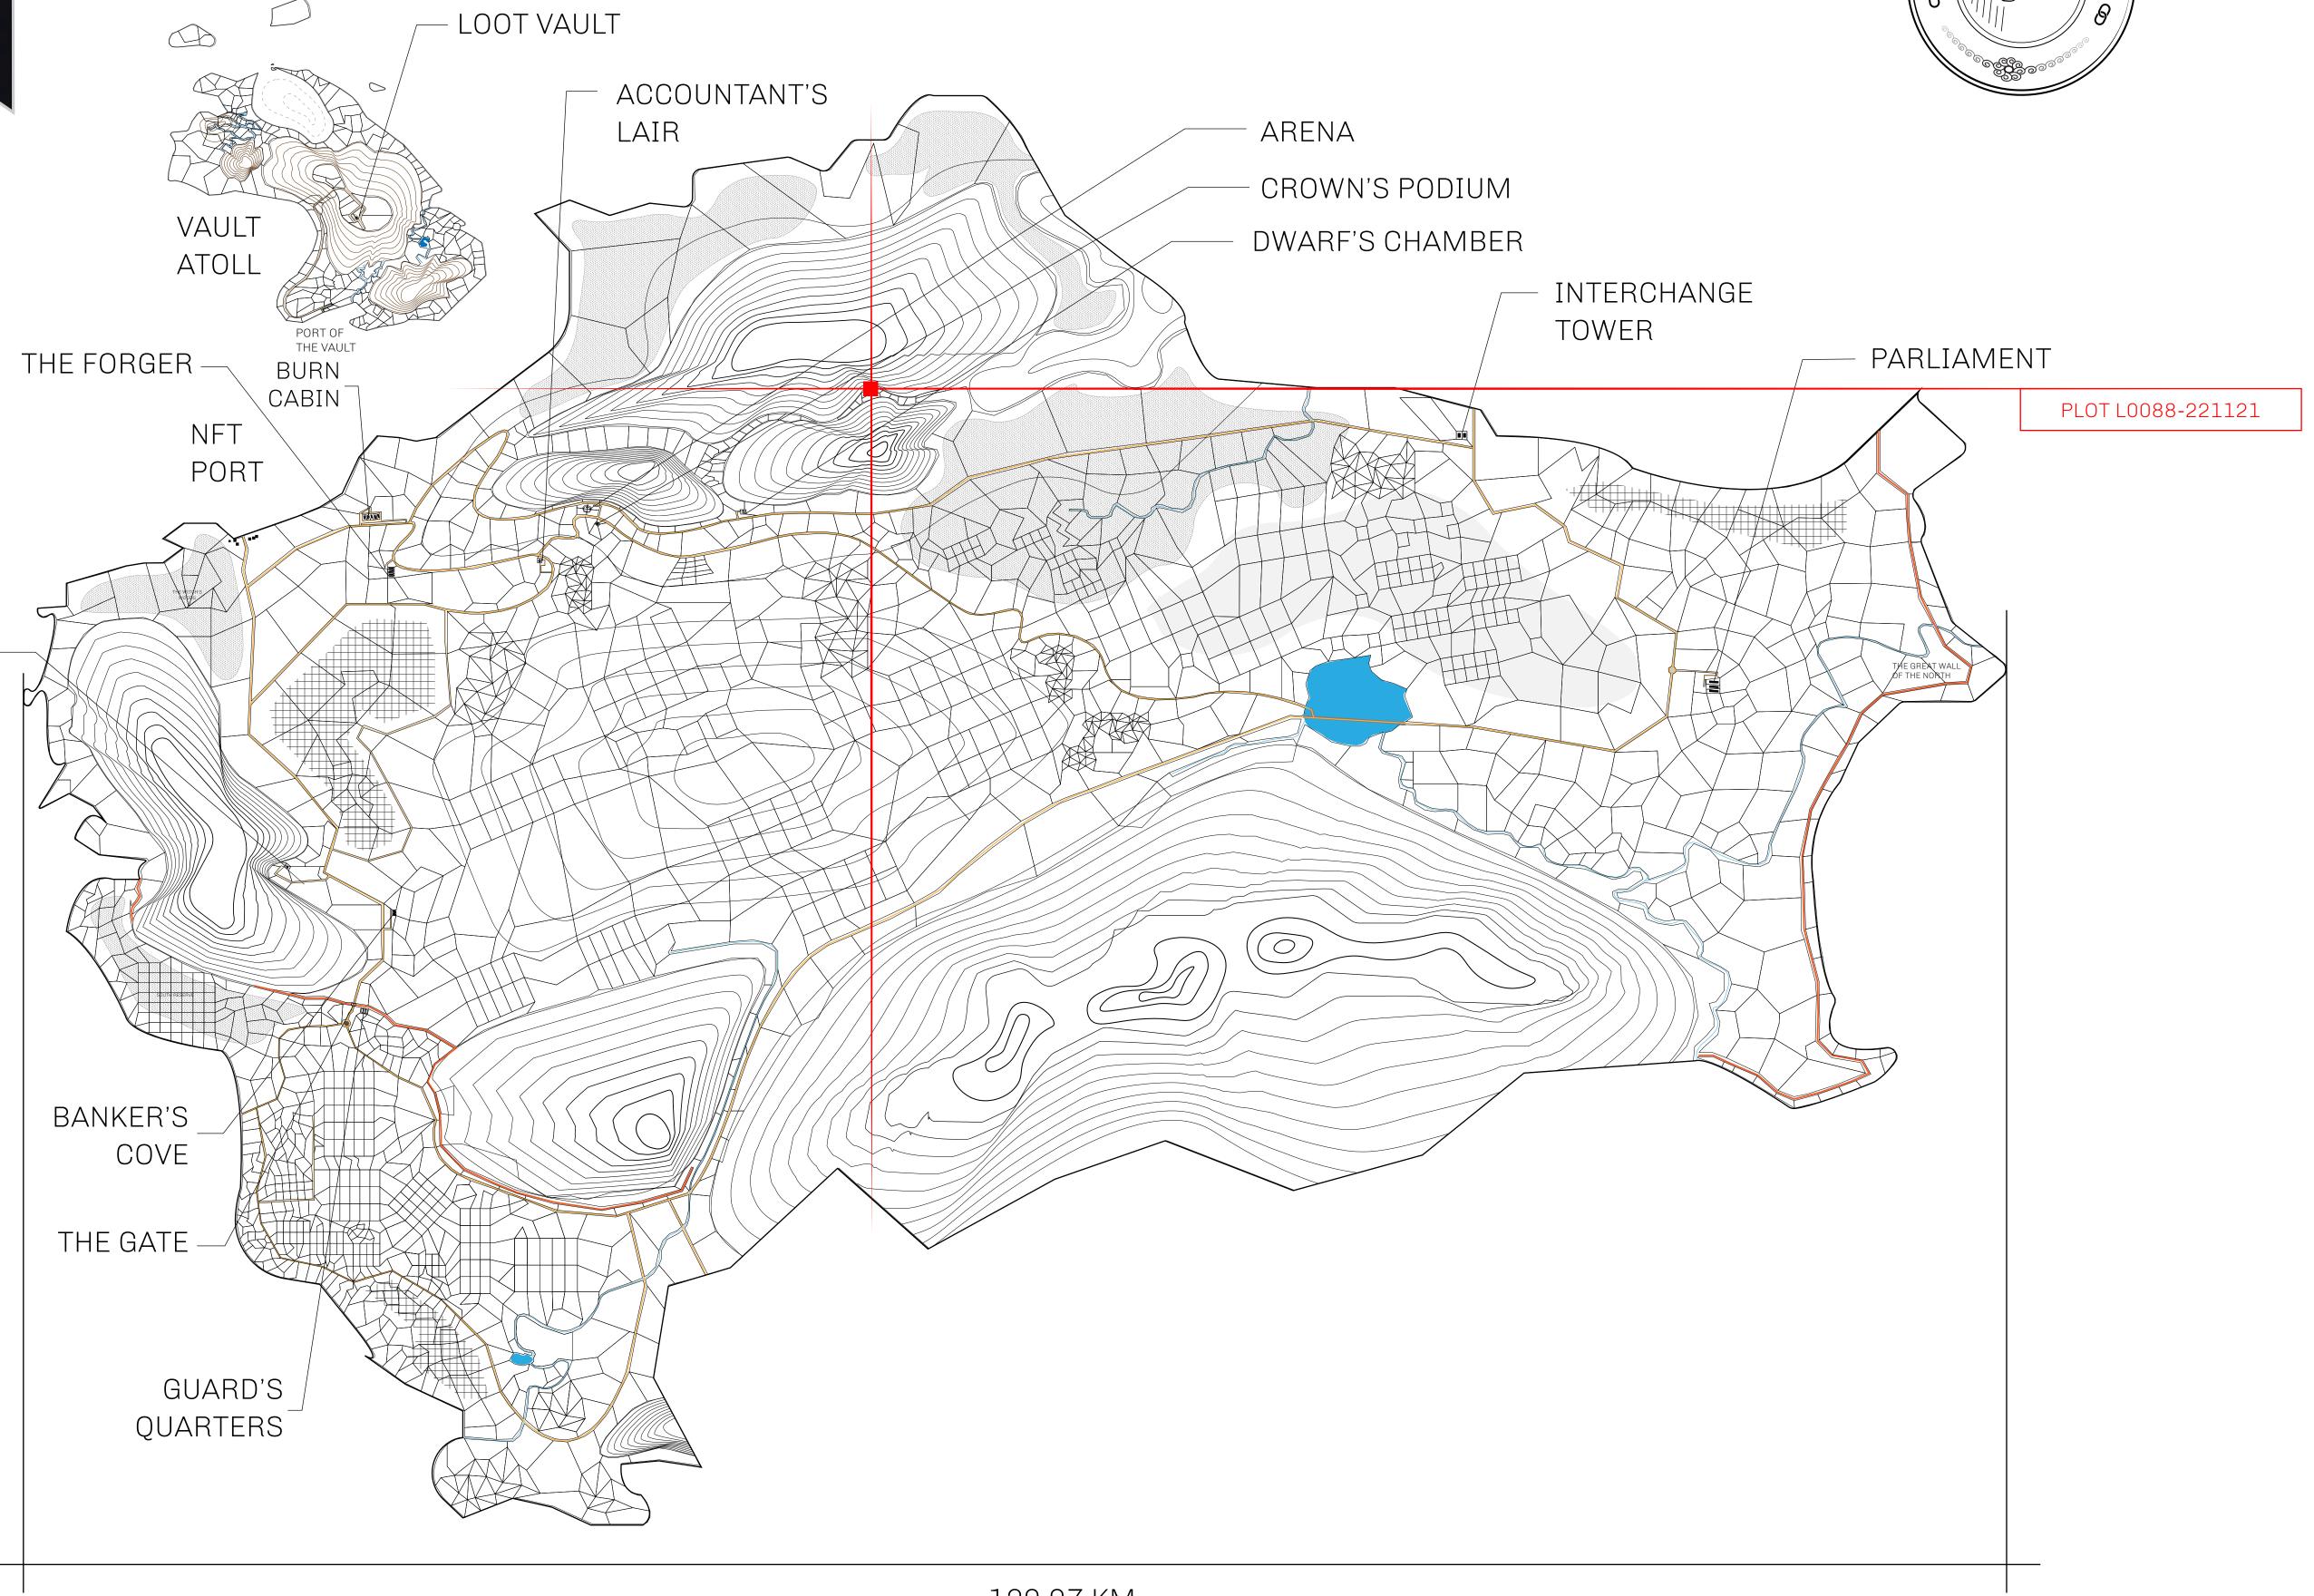

## HER MAJESTY'S GATED WORLD

As an economic and ruling powerhouse, the Great Empire controls the issuance and trade of BUN, LTT, and USDC reward credits. Decisions by its sitting parliamentarians affect Loot NFT World. Following the last war, border controls are tight and only invitees can enter. Each Sunday, all eyes focus on the Arena and the Crown's Podium, where battle-bidding auctions rage. The battle pit is not for the fainthearted and strategy plays a crucial role in winning.

## GEOGRAPHY

COASTLINE 462.64 KM (287.47 MILES)

BORDERS OCEAN, ROYAUME DE SATOSHI, X BY SL & TERRITORIO LTT ST

HIGHEST POINT MOUNT ARES +8120 M

LOWEST POINT NFT PORT 0 M

PLOTS 2284 SCALE 1:50000

| H.M. LNFT Land Registry |                                                      | TITLE NUMBER <b>L0088-221121</b> |  |            |               |
|-------------------------|------------------------------------------------------|----------------------------------|--|------------|---------------|
|                         |                                                      |                                  |  |            |               |
| OWNER ENTITLEMENT       | Type W-GE: Share of 0.3% (rewarded in Credits); Mint |                                  |  | r of NFT S | tories minted |