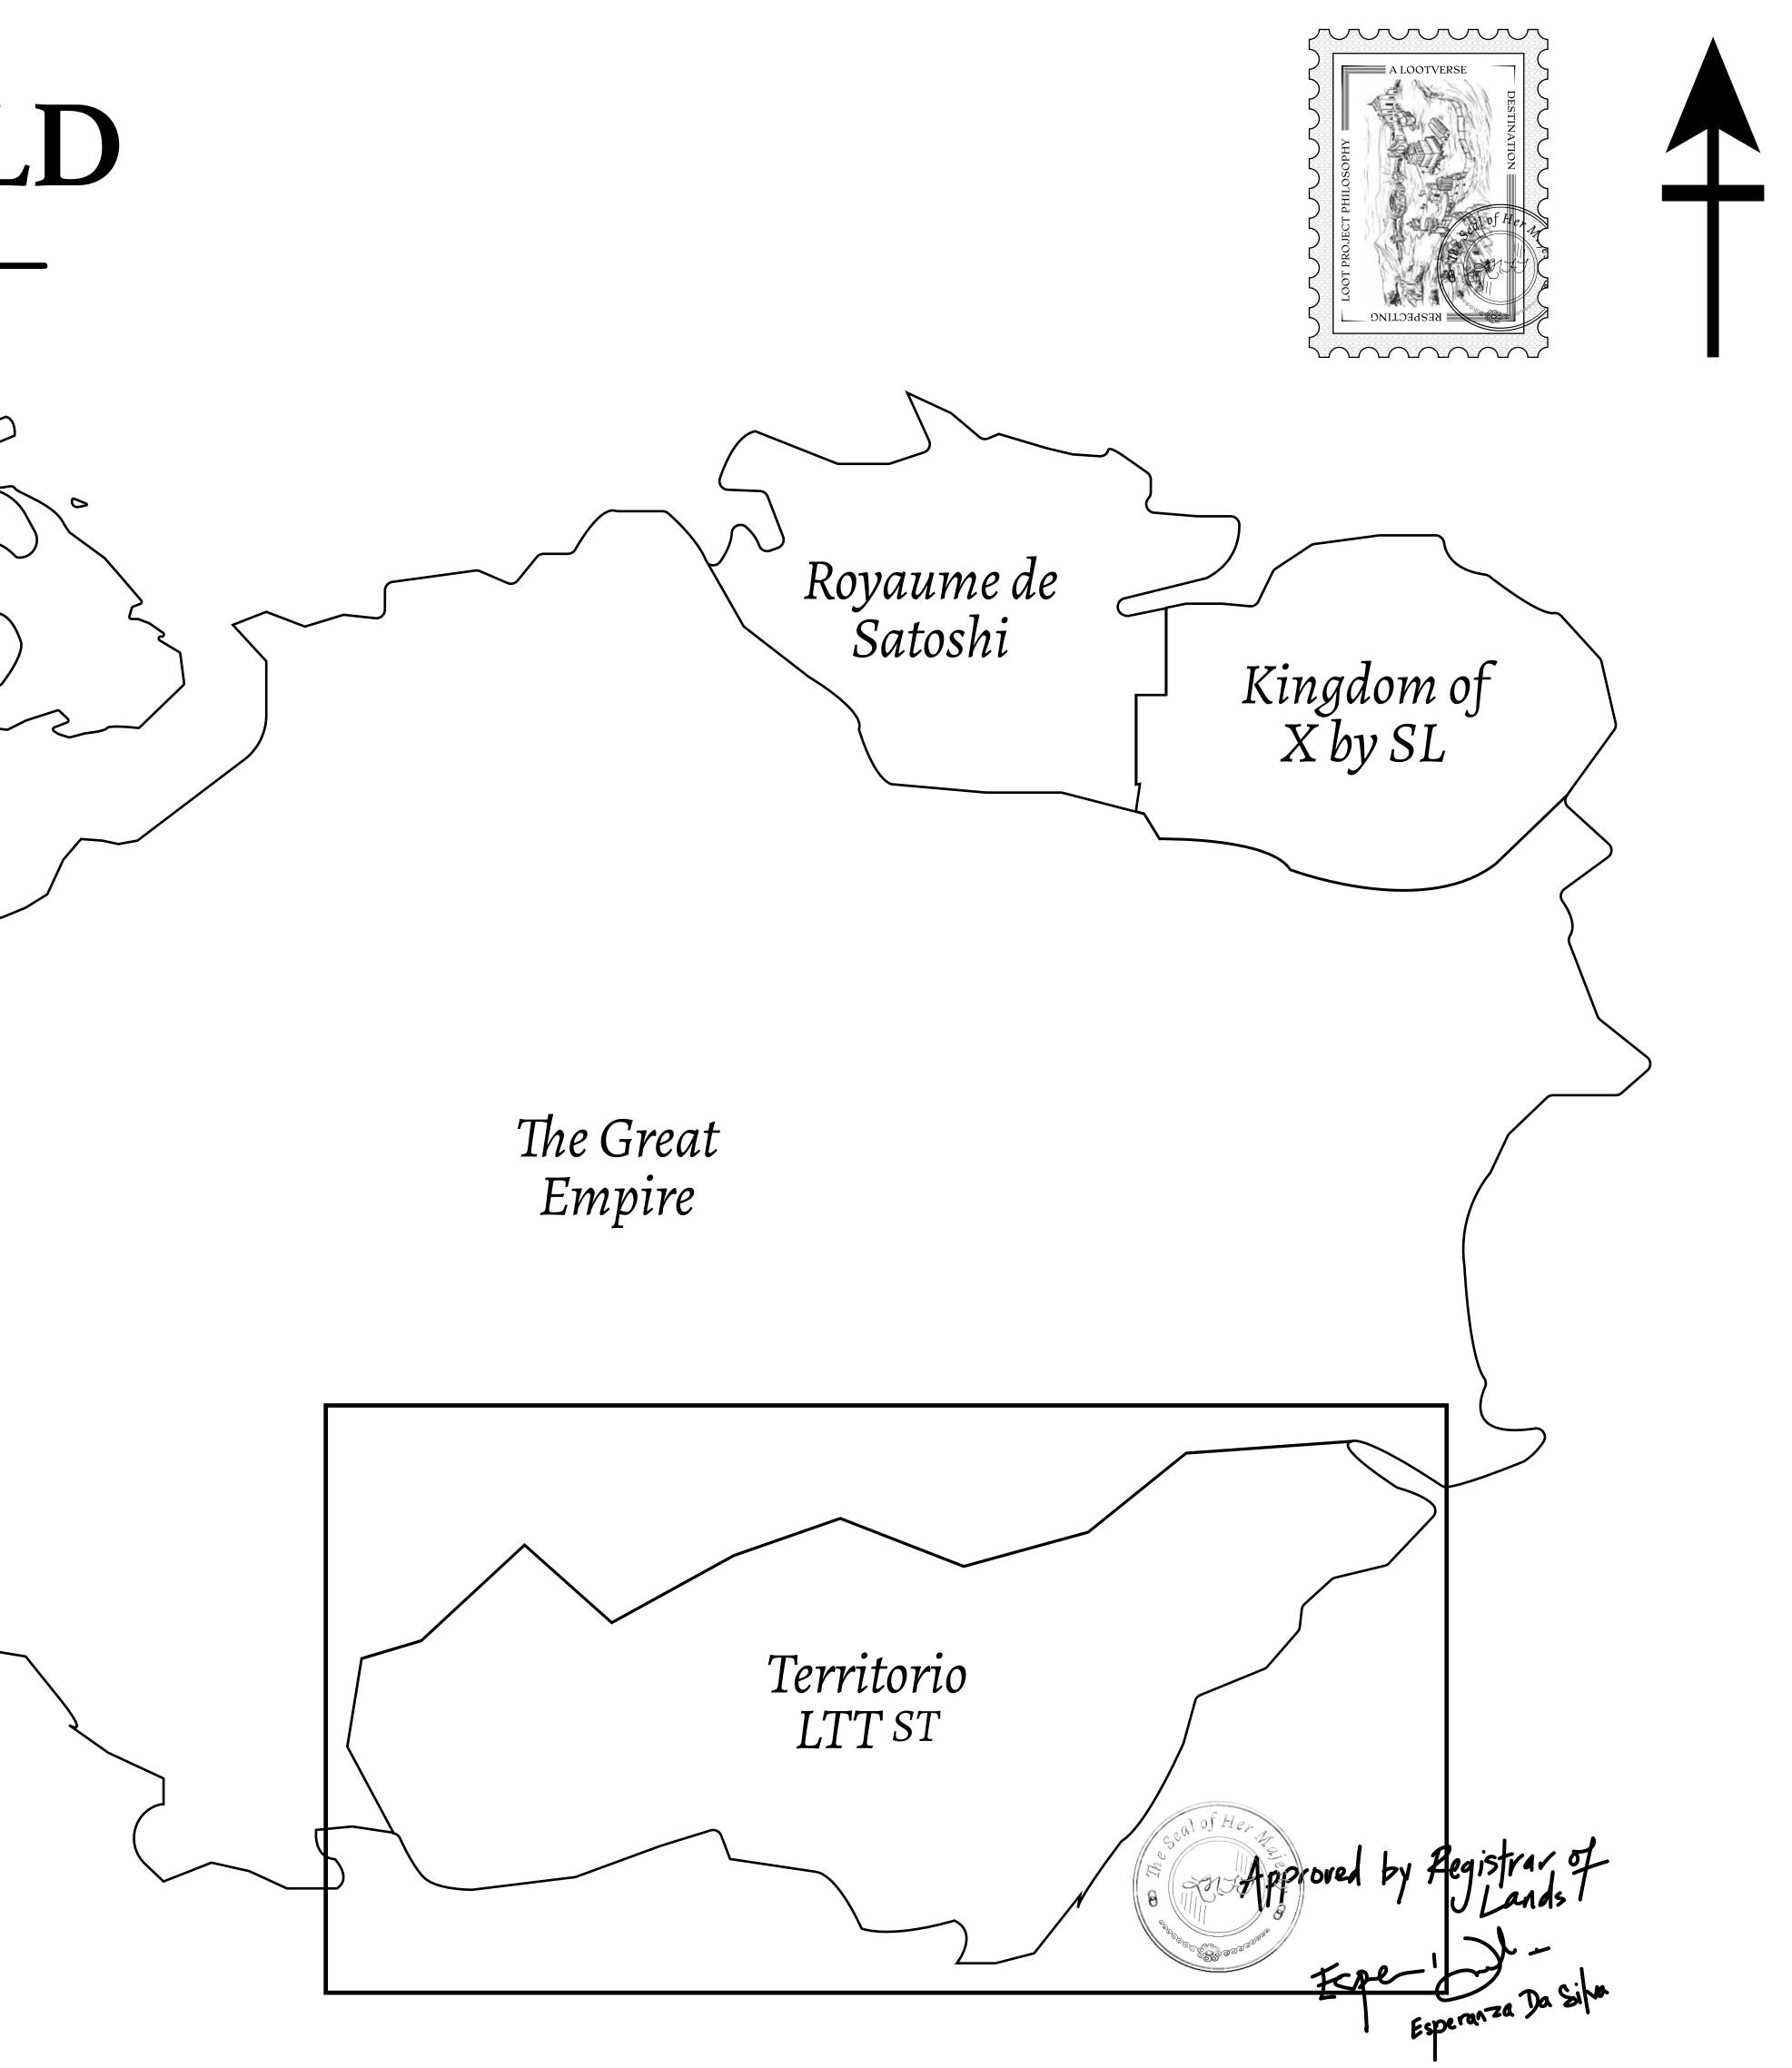

## THE SPANISH ARMADA

The most flamboyant of all of the states, this Spanish-speaking territory houses a clash of cultures. From the LTT trades in the El Mercado district to the solicitations for invites to the Great Empire, and even the traveling Caravans, it is a transient place; people are always on the move on the way to the Great Empire or a trek through the Dividing Range to the Royaume De Satoshi. Commerce uses derivations of LTT such as LTTE, LTTB, and LTTC.

## GEOGRAPHY

COASTLINE BORDERS HIGHEST POINT LOWEST POINT PLOTS SCALE

193.03 KM (119.94 MILES) OCEAN, THE GREAT EMPIRE MT ELEUTHERIA +1392 M PUERTO DE LTT O M 1045 1:50000