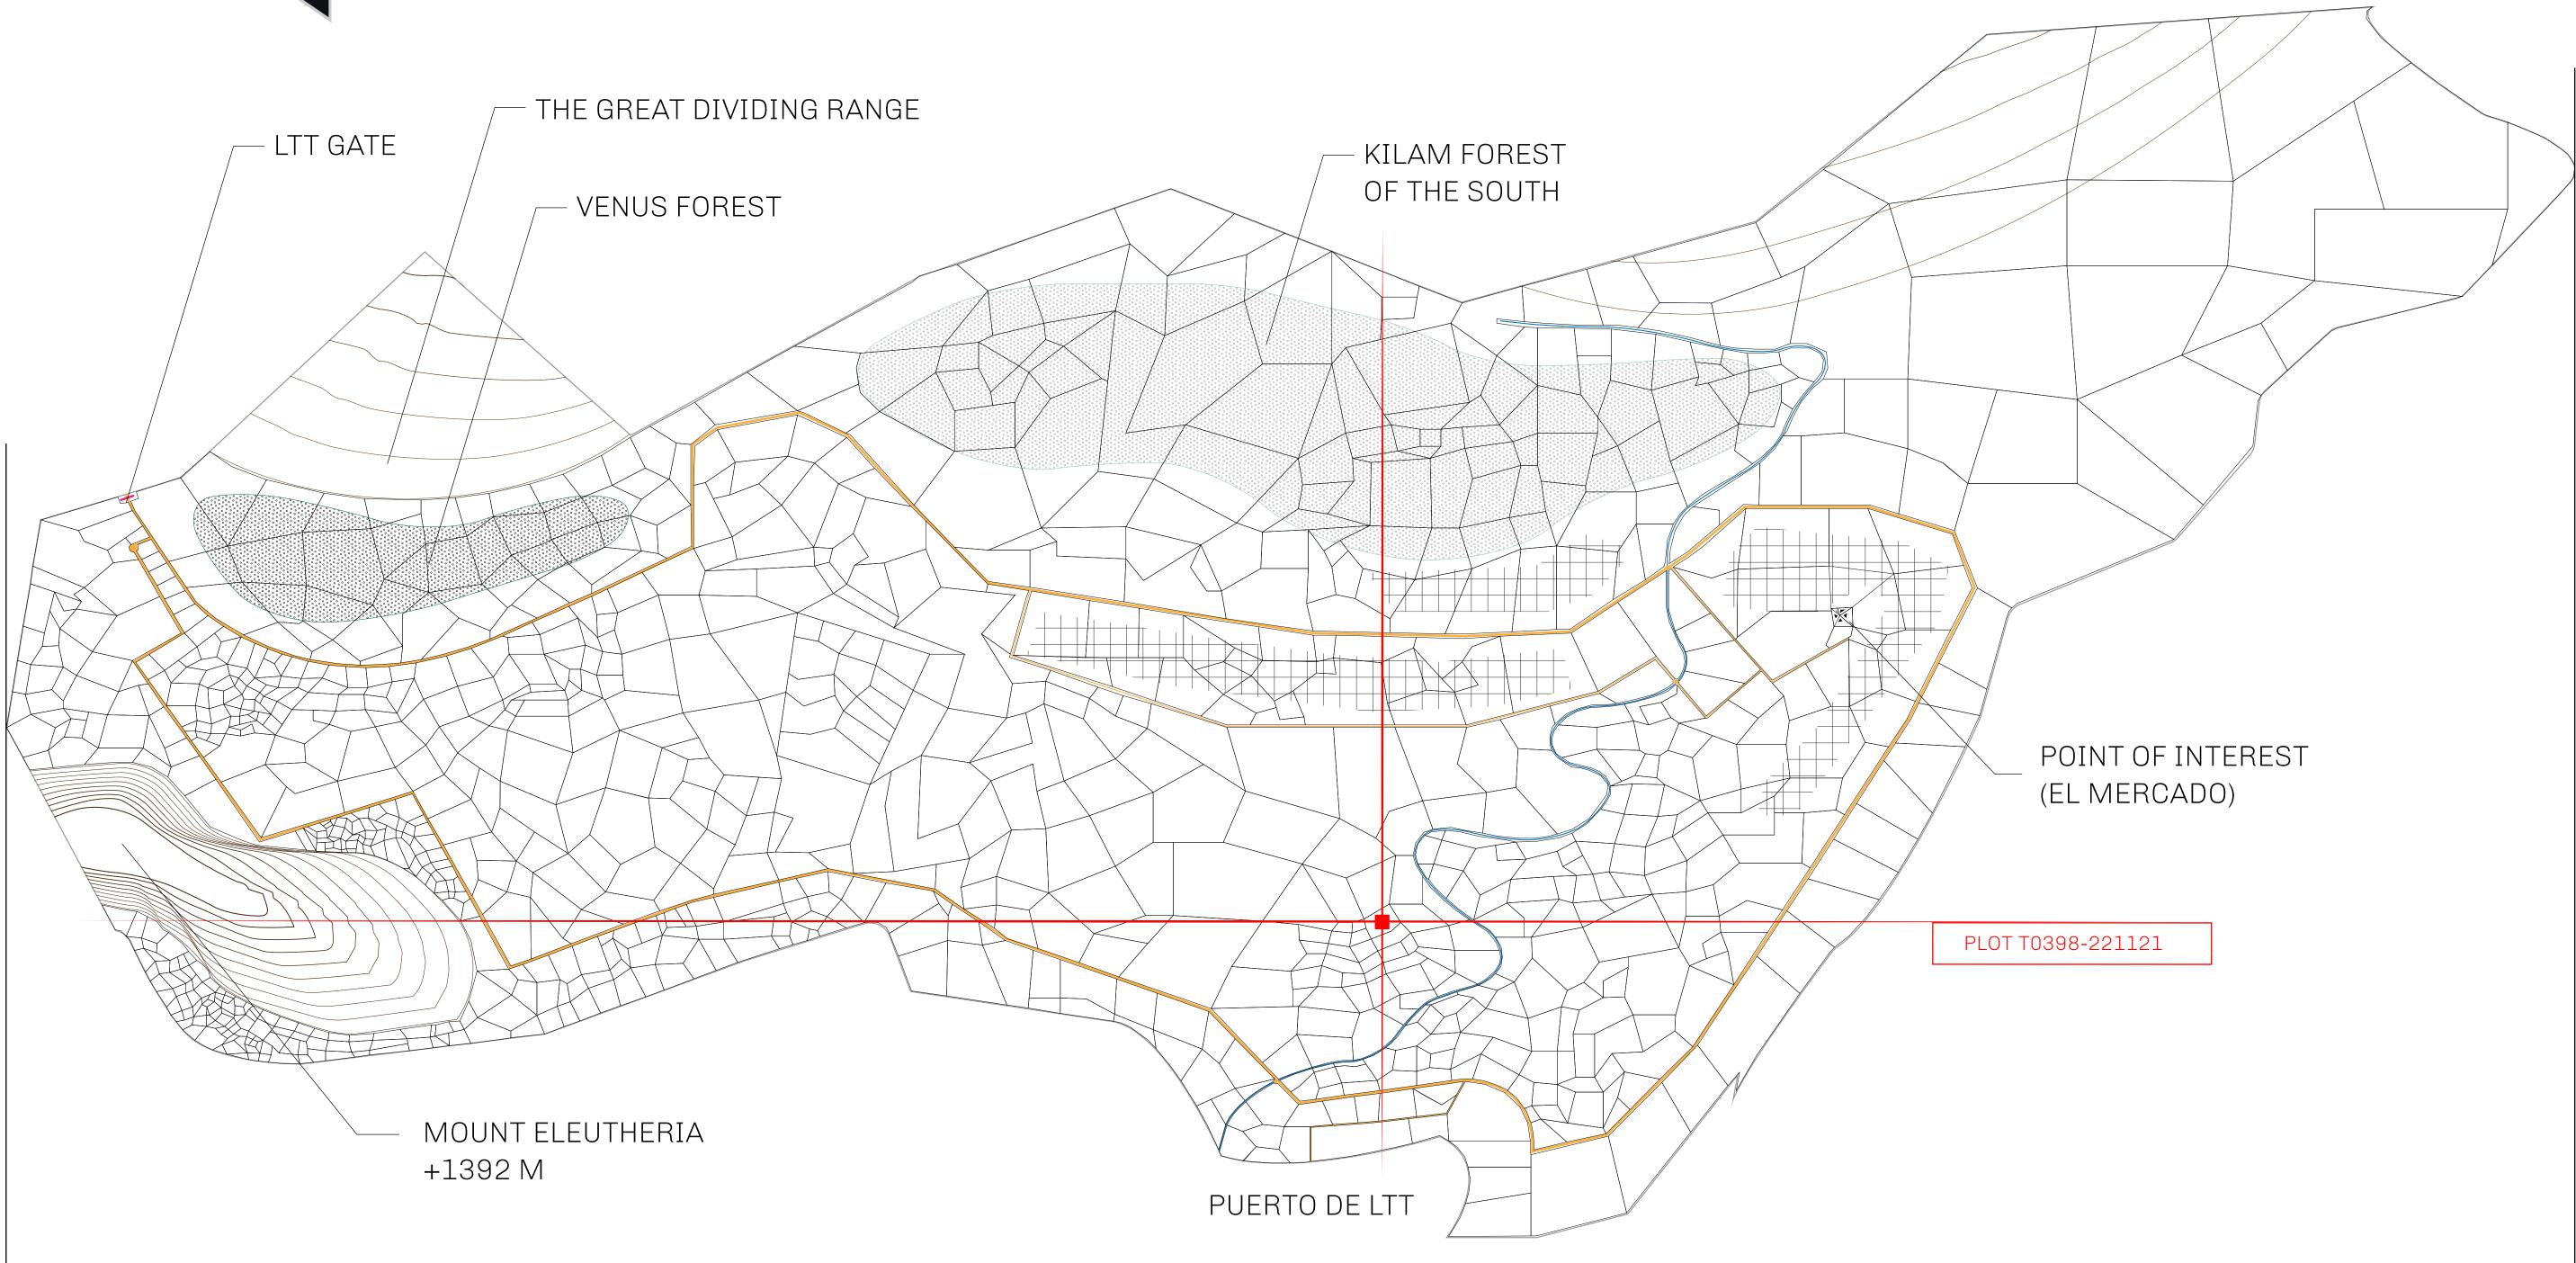

## THE SPANISH ARMADA

The most flamboyant of all of the states, this Spanish-speaking territory houses a clash of cultures. From the LTT trades in the El Mercado district to the solicitations for invites to the Great Empire, and even the traveling Caravans, it is a transient place; people are always on the move on the way to the Great Empire or a trek through the Dividing Range to the Royaume De Satoshi. Commerce uses derivations of LTT such as LTTE, LTTB, and LTTC.

## GEOGRAPHY

COASTLINE BORDERS HIGHEST POINT LOWEST POINT PLOTS SCALE

193.03 KM (119.94 MILES) OCEAN, THE GREAT EMPIRE MT ELEUTHERIA +1392 M PUERTO DE LTT O M 1045 1:50000