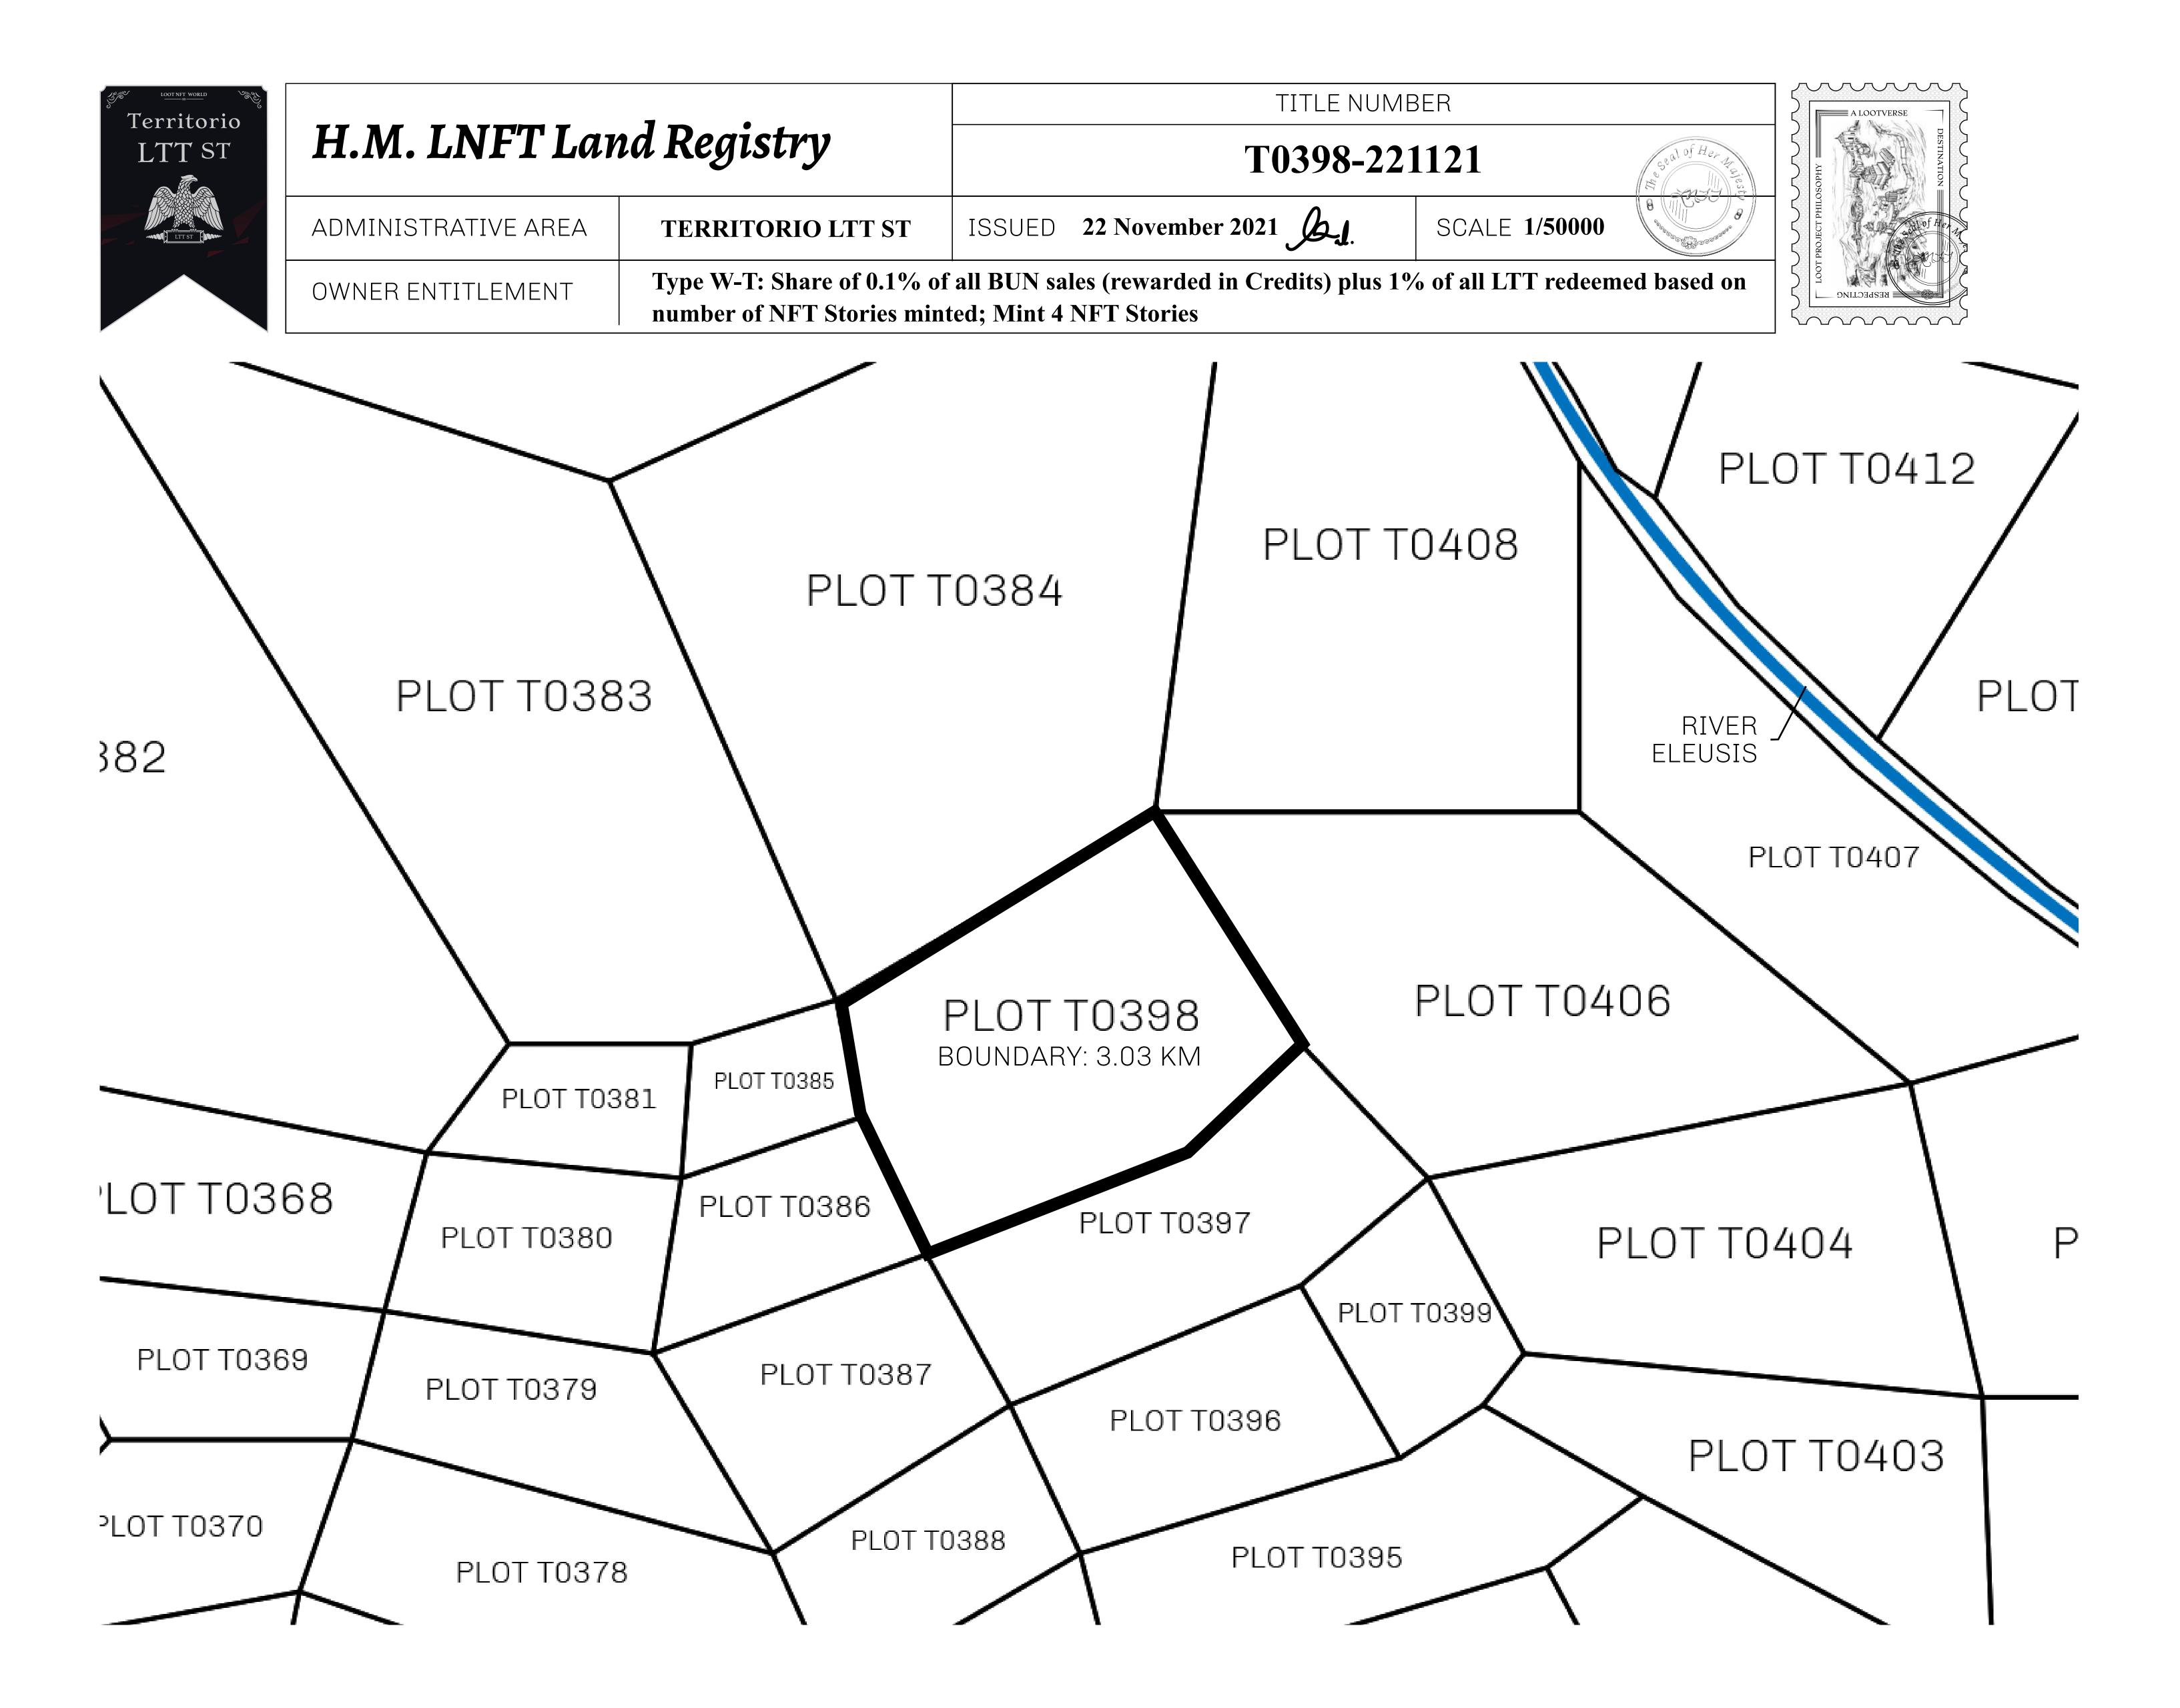

## LOOT NFT WORLD $\bigcirc$



HABN Island



 $\bigcirc$ 

Vault Atoll

Isle of Fund







## THE SPANISH ARMADA

The most flamboyant of all of the states, this Spanish-speaking territory houses a clash of cultures. From the LTT trades in the El Mercado district to the solicitations for invites to the Great Empire, and even the traveling Caravans, it is a transient place; people are always on the move on the way to the Great Empire or a trek through the Dividing Range to the Royaume De Satoshi. Commerce uses derivations of LTT such as LTTE, LTTB, and LTTC.



## GEOGRAPHY

COASTLINE BORDERS HIGHEST POINT LOWEST POINT PLOTS SCALE

193.03 KM (119.94 MILES) OCEAN, THE GREAT EMPIRE MT ELEUTHERIA +1392 M PUERTO DE LTT O M 1045 1:50000

## 73.54 KM