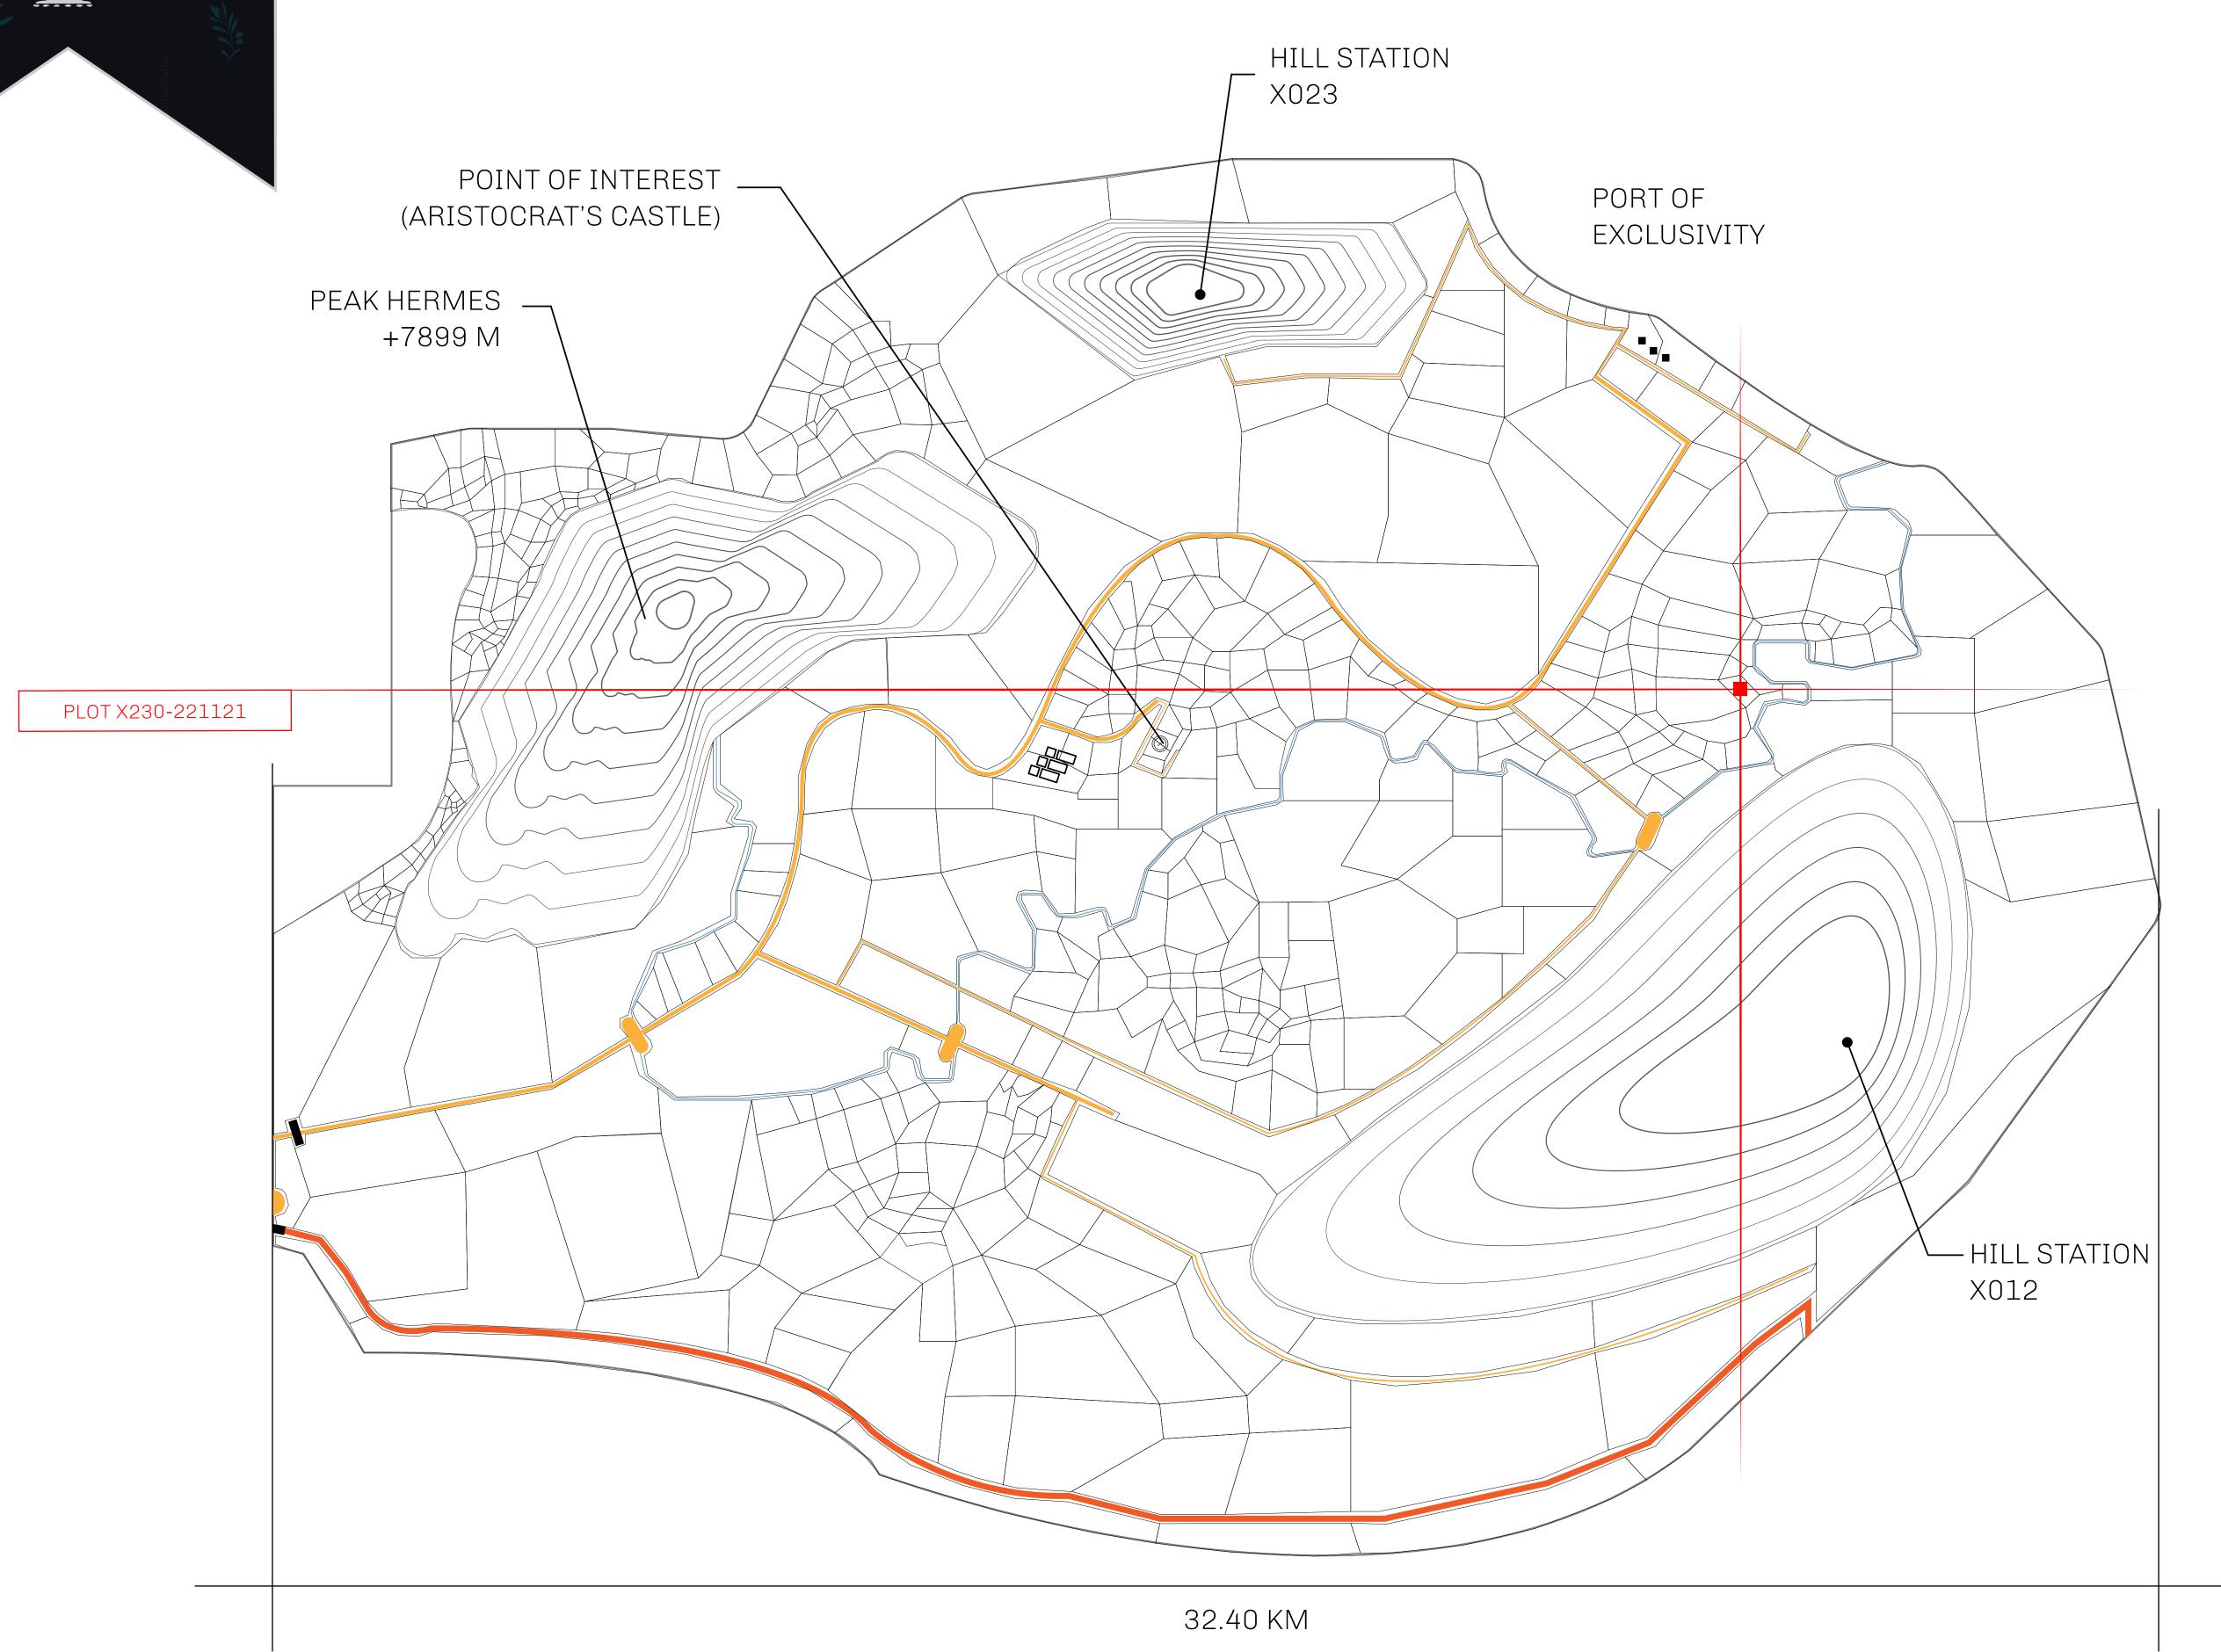

## GEOGRAPHY

COASTLINE
BORDERS
HIGHEST POINT
LOWEST POINT
PLOTS
SCALE

93.89 KM (58.34 MILES)

OCEAN, THE GREAT EMPIRE, SL

PEAK HERMES +7899 M

PORT OF EXCLUSIVITY 0 M

549

1:50000

## H.M. LNFT Land Registry

X230-221121

TITLE NUMBER

KINGDOM OF X BY SL

SCALE **1/50000** 

Type W-XBYSL: Share of 0.5% of all X by SL winning bid values based on number of NFT Stories minted (rewarded in Credits); Automatic invite to X by SL; Mint 4 NFT Stories