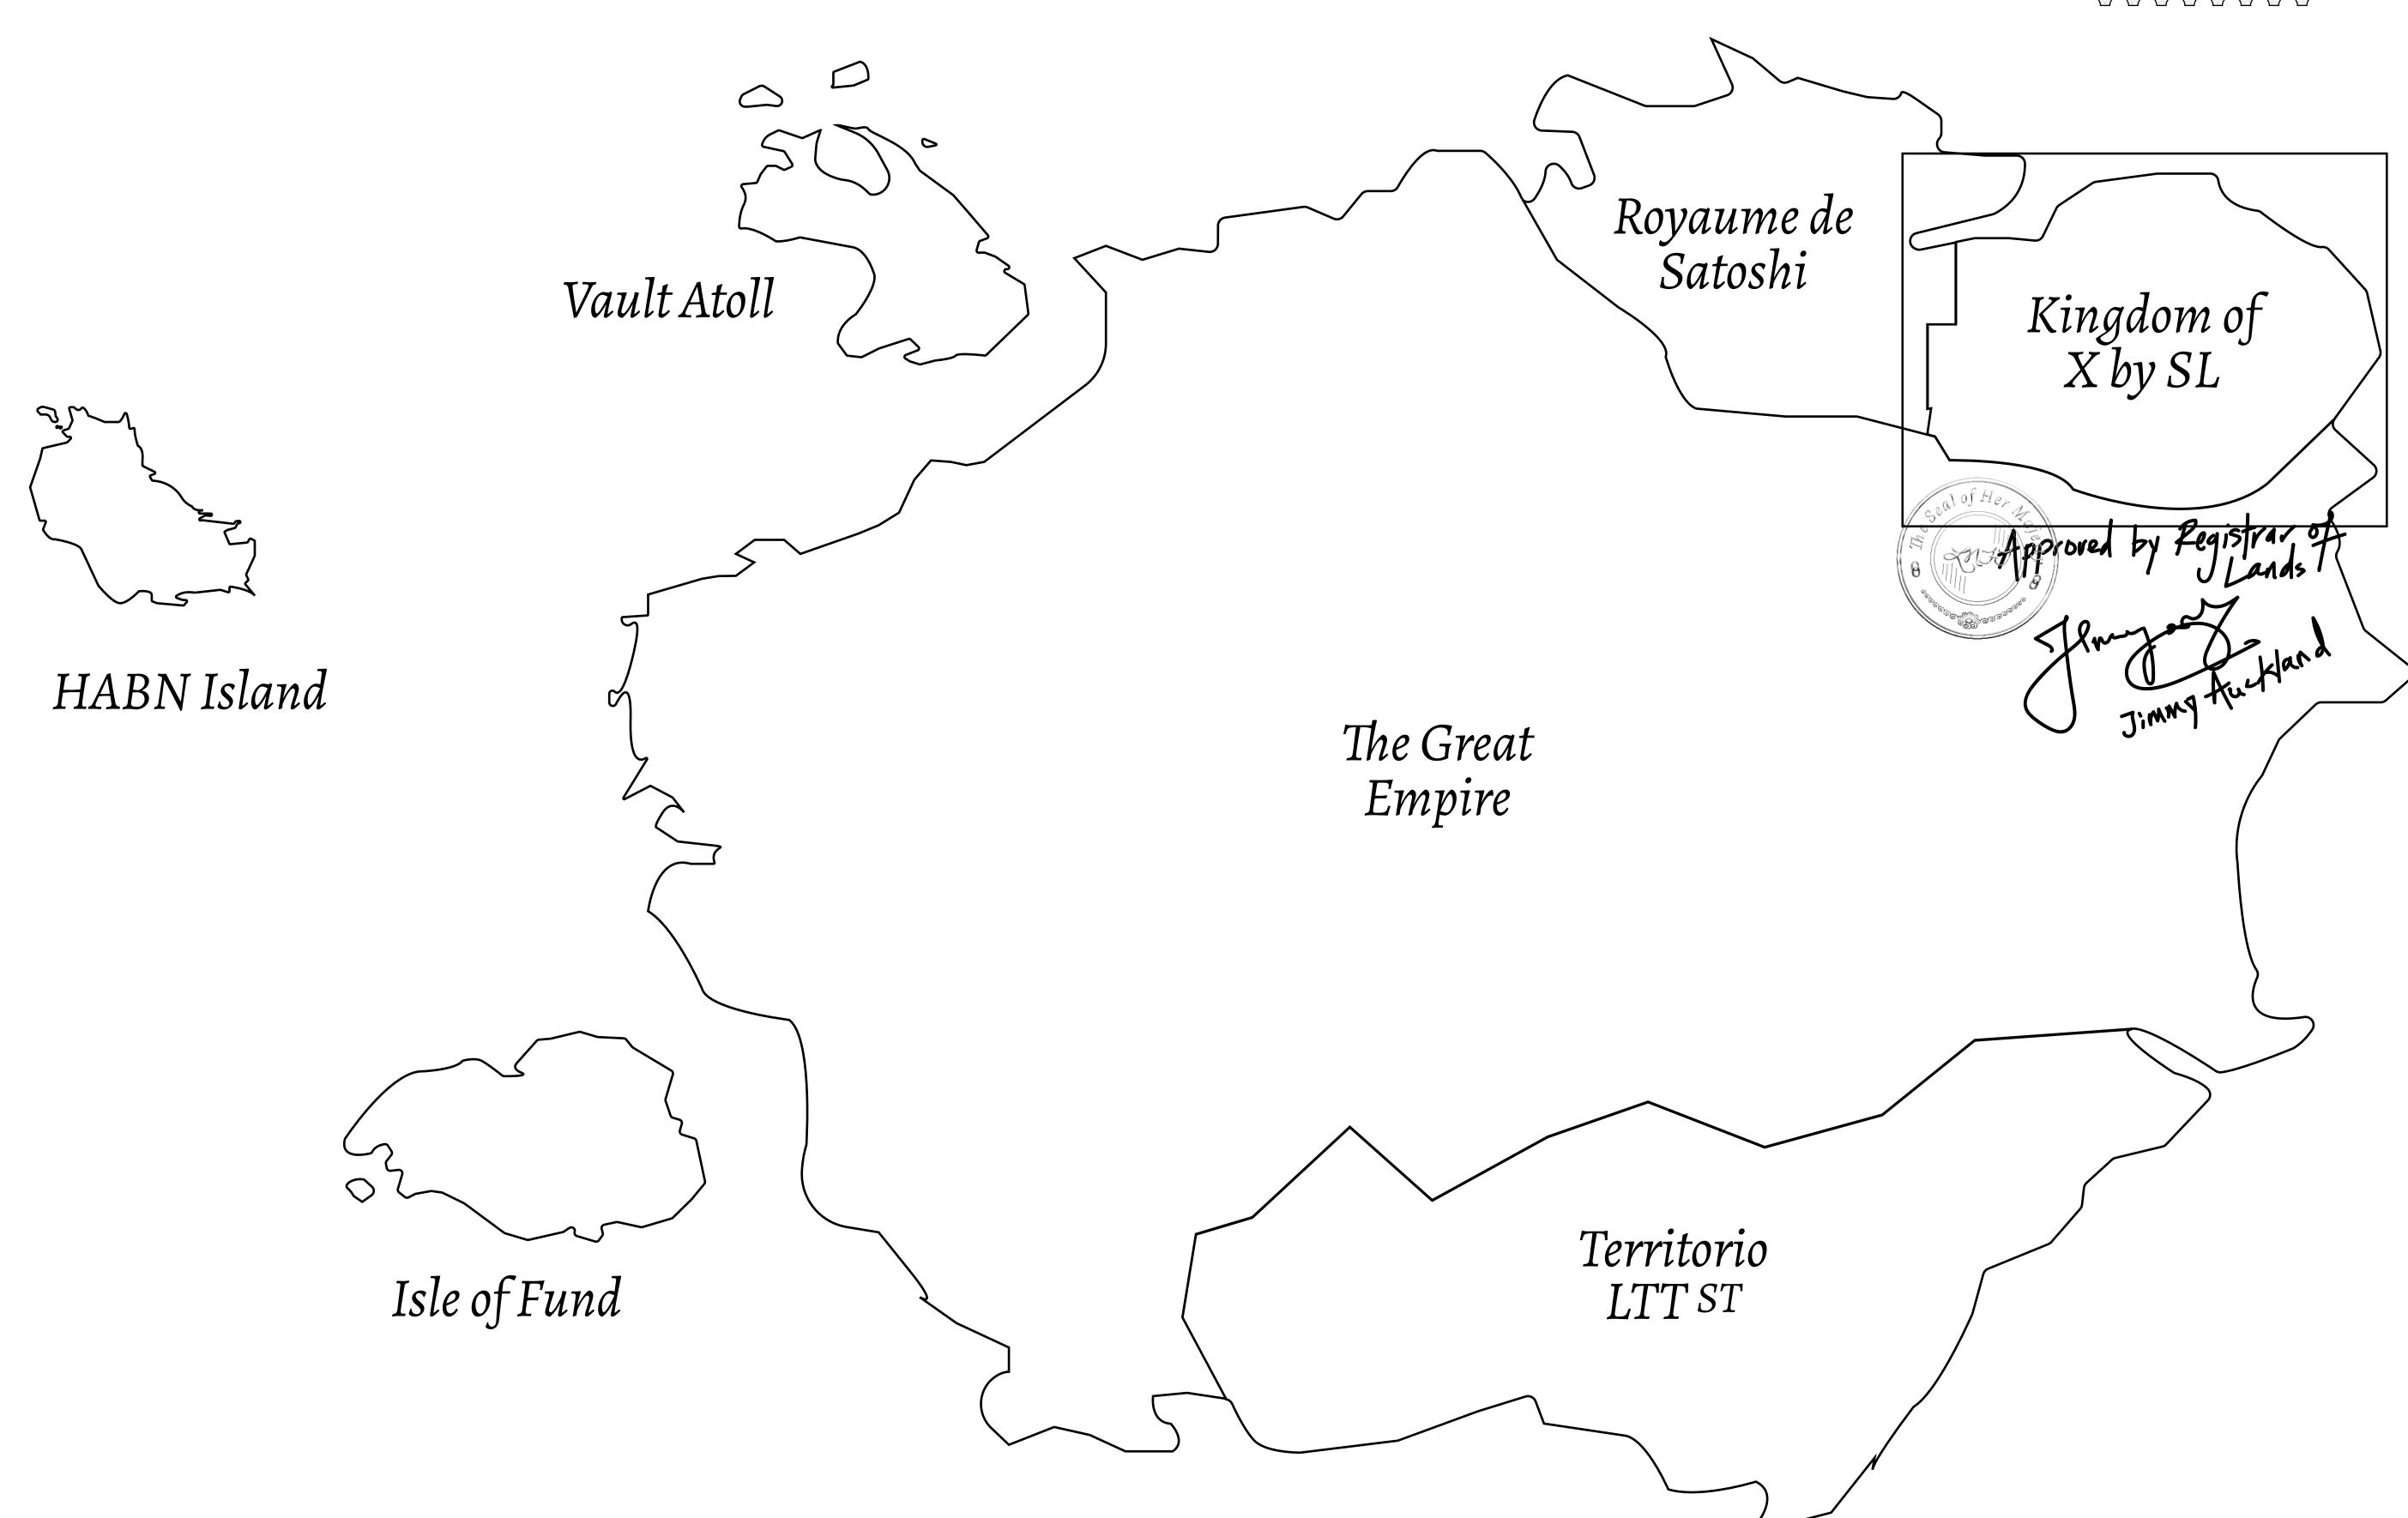

## GEOGRAPHY

COASTLINE
BORDERS
HIGHEST POINT
LOWEST POINT
PLOTS
SCALE

93.89 KM (58.34 MILES)

OCEAN, THE GREAT EMPIRE, SL

PEAK HERMES +7899 M

PORT OF EXCLUSIVITY 0 M

549

1:50000

## H.M. LNFT Land Registry

X230-221121

TITLE NUMBER

KINGDOM OF X BY SL

SCALE **1/50000** 

Type W-XBYSL: Share of 0.5% of all X by SL winning bid values based on number of NFT Stories minted (rewarded in Credits); Automatic invite to X by SL; Mint 4 NFT Stories