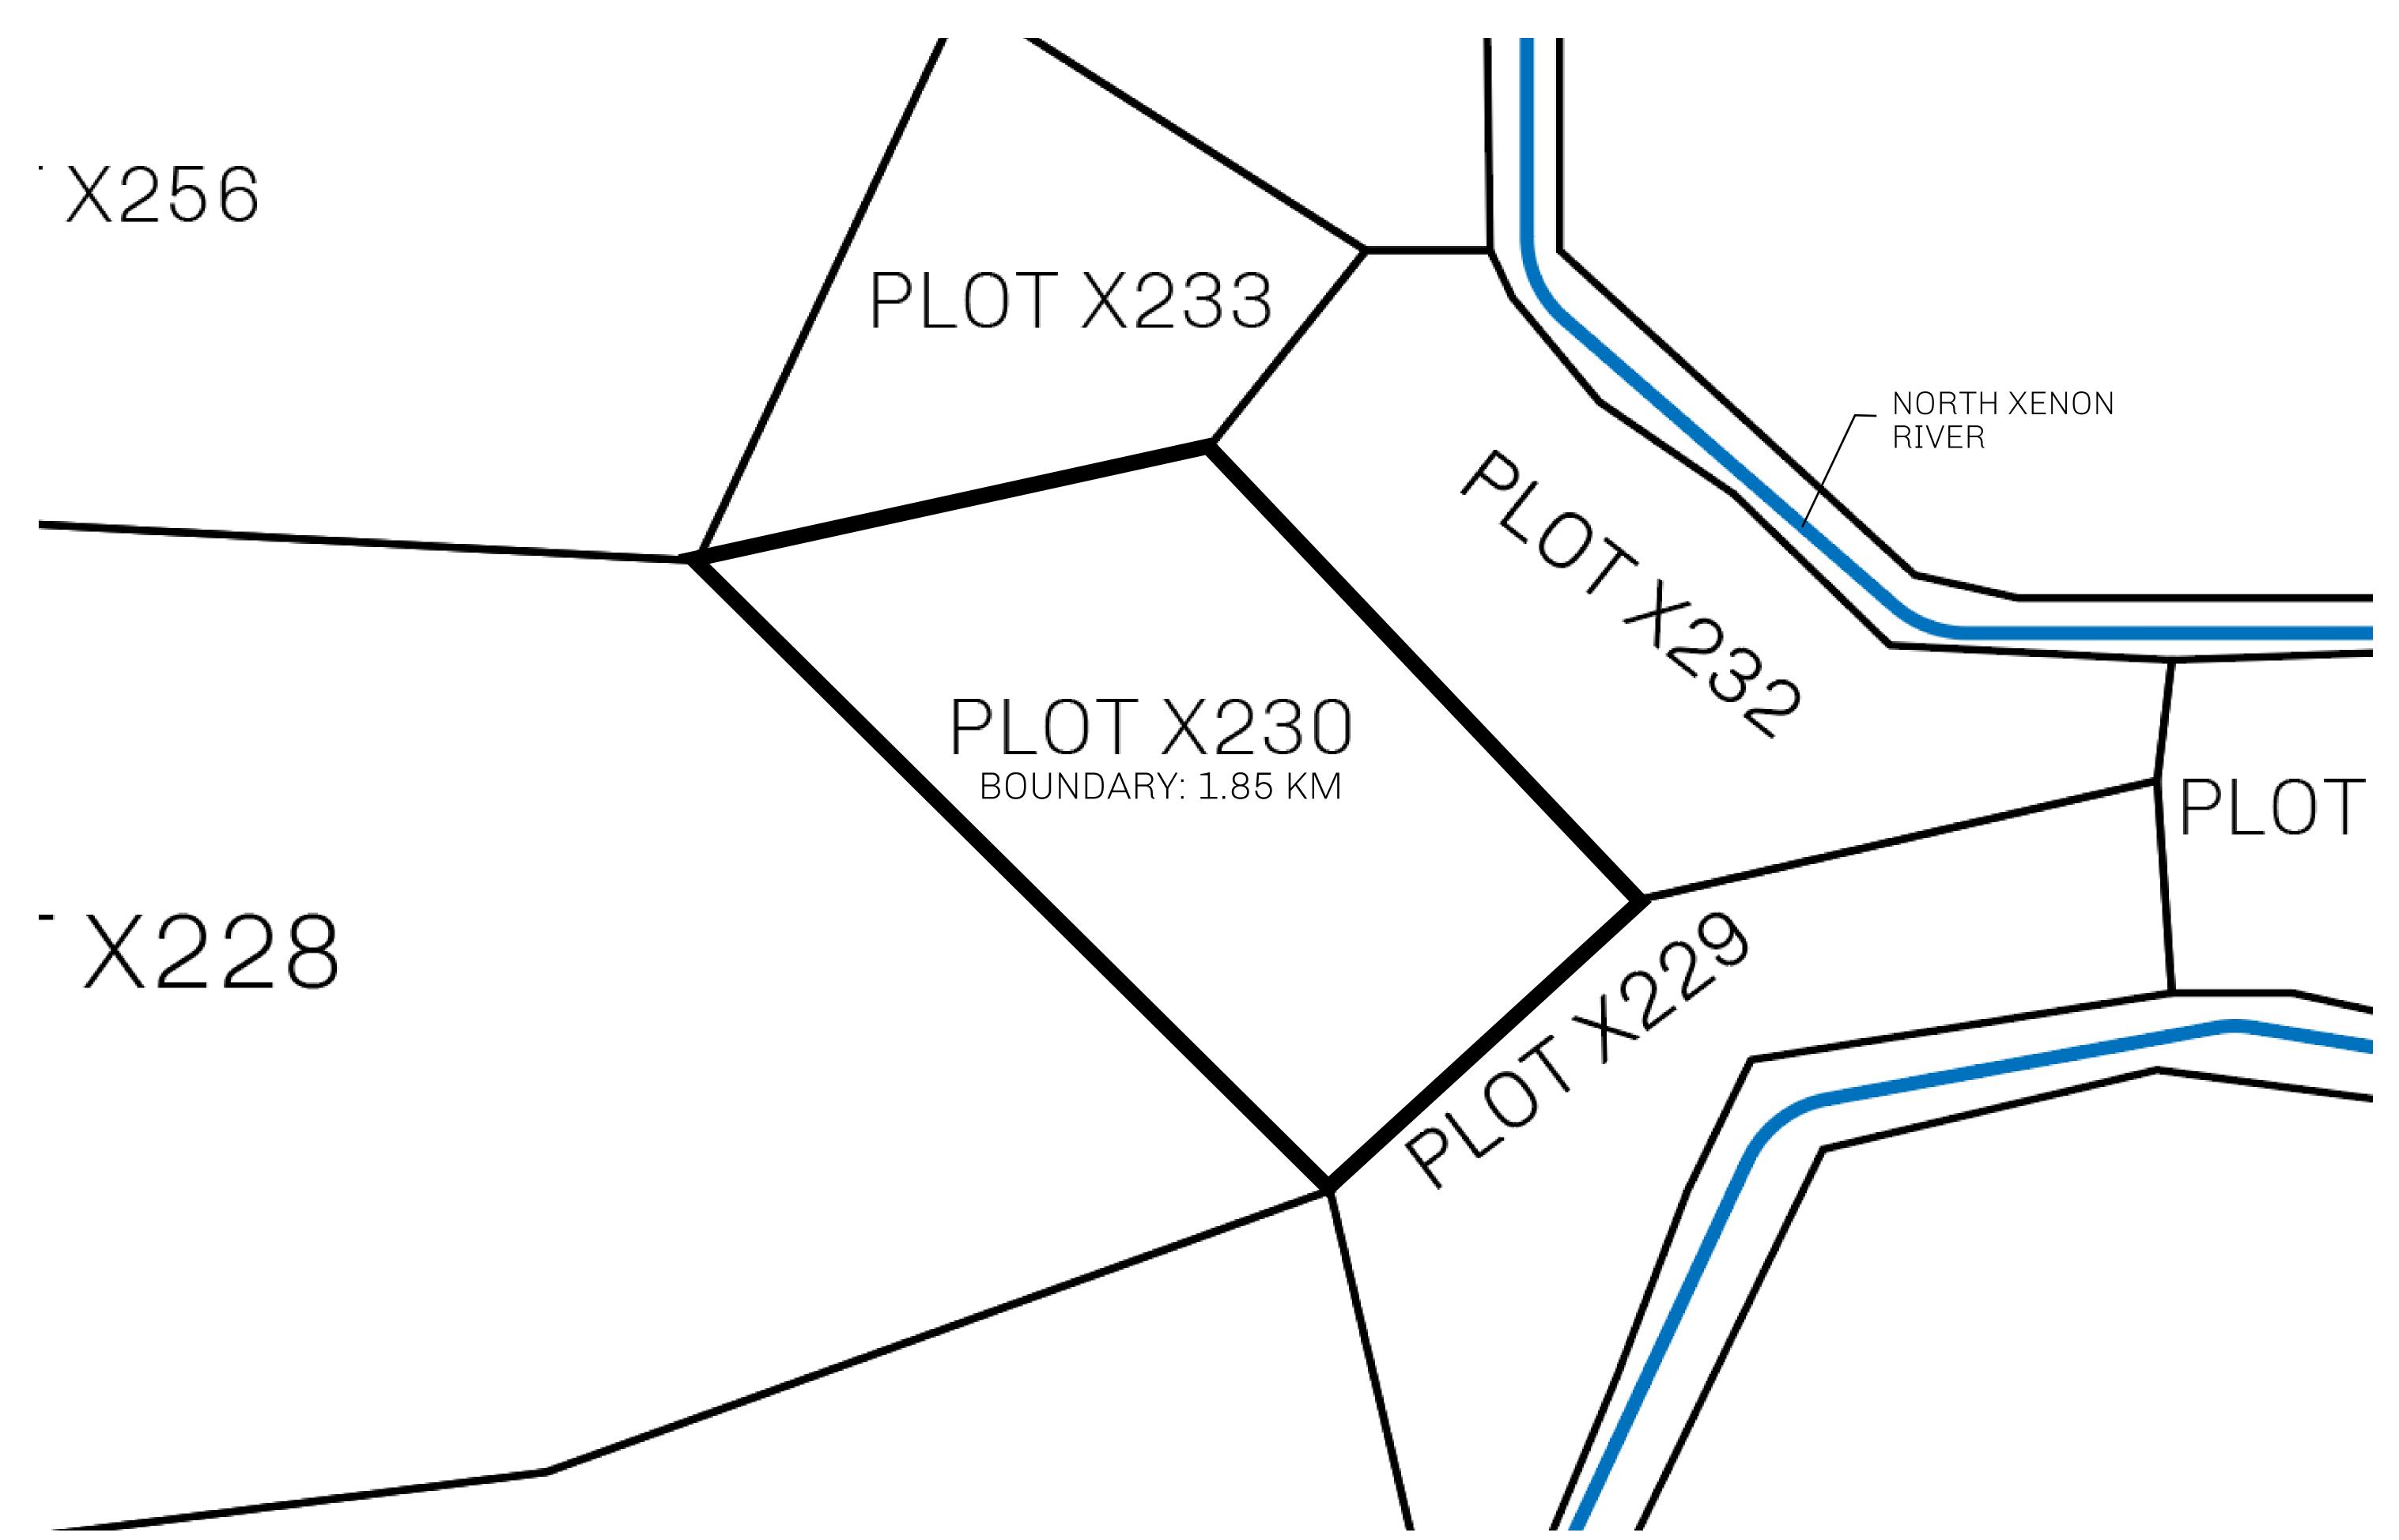

## GEOGRAPHY

COASTLINE
BORDERS
HIGHEST POINT
LOWEST POINT
PLOTS
SCALE

93.89 KM (58.34 MILES)

OCEAN, THE GREAT EMPIRE, SL

PEAK HERMES +7899 M

PORT OF EXCLUSIVITY 0 M

549

1:50000

## H.M. LNFT Land Registry

X230-221121

TITLE NUMBER

KINGDOM OF X BY SL

SCALE **1/50000** 

Type W-XBYSL: Share of 0.5% of all X by SL winning bid values based on number of NFT Stories minted (rewarded in Credits); Automatic invite to X by SL; Mint 4 NFT Stories