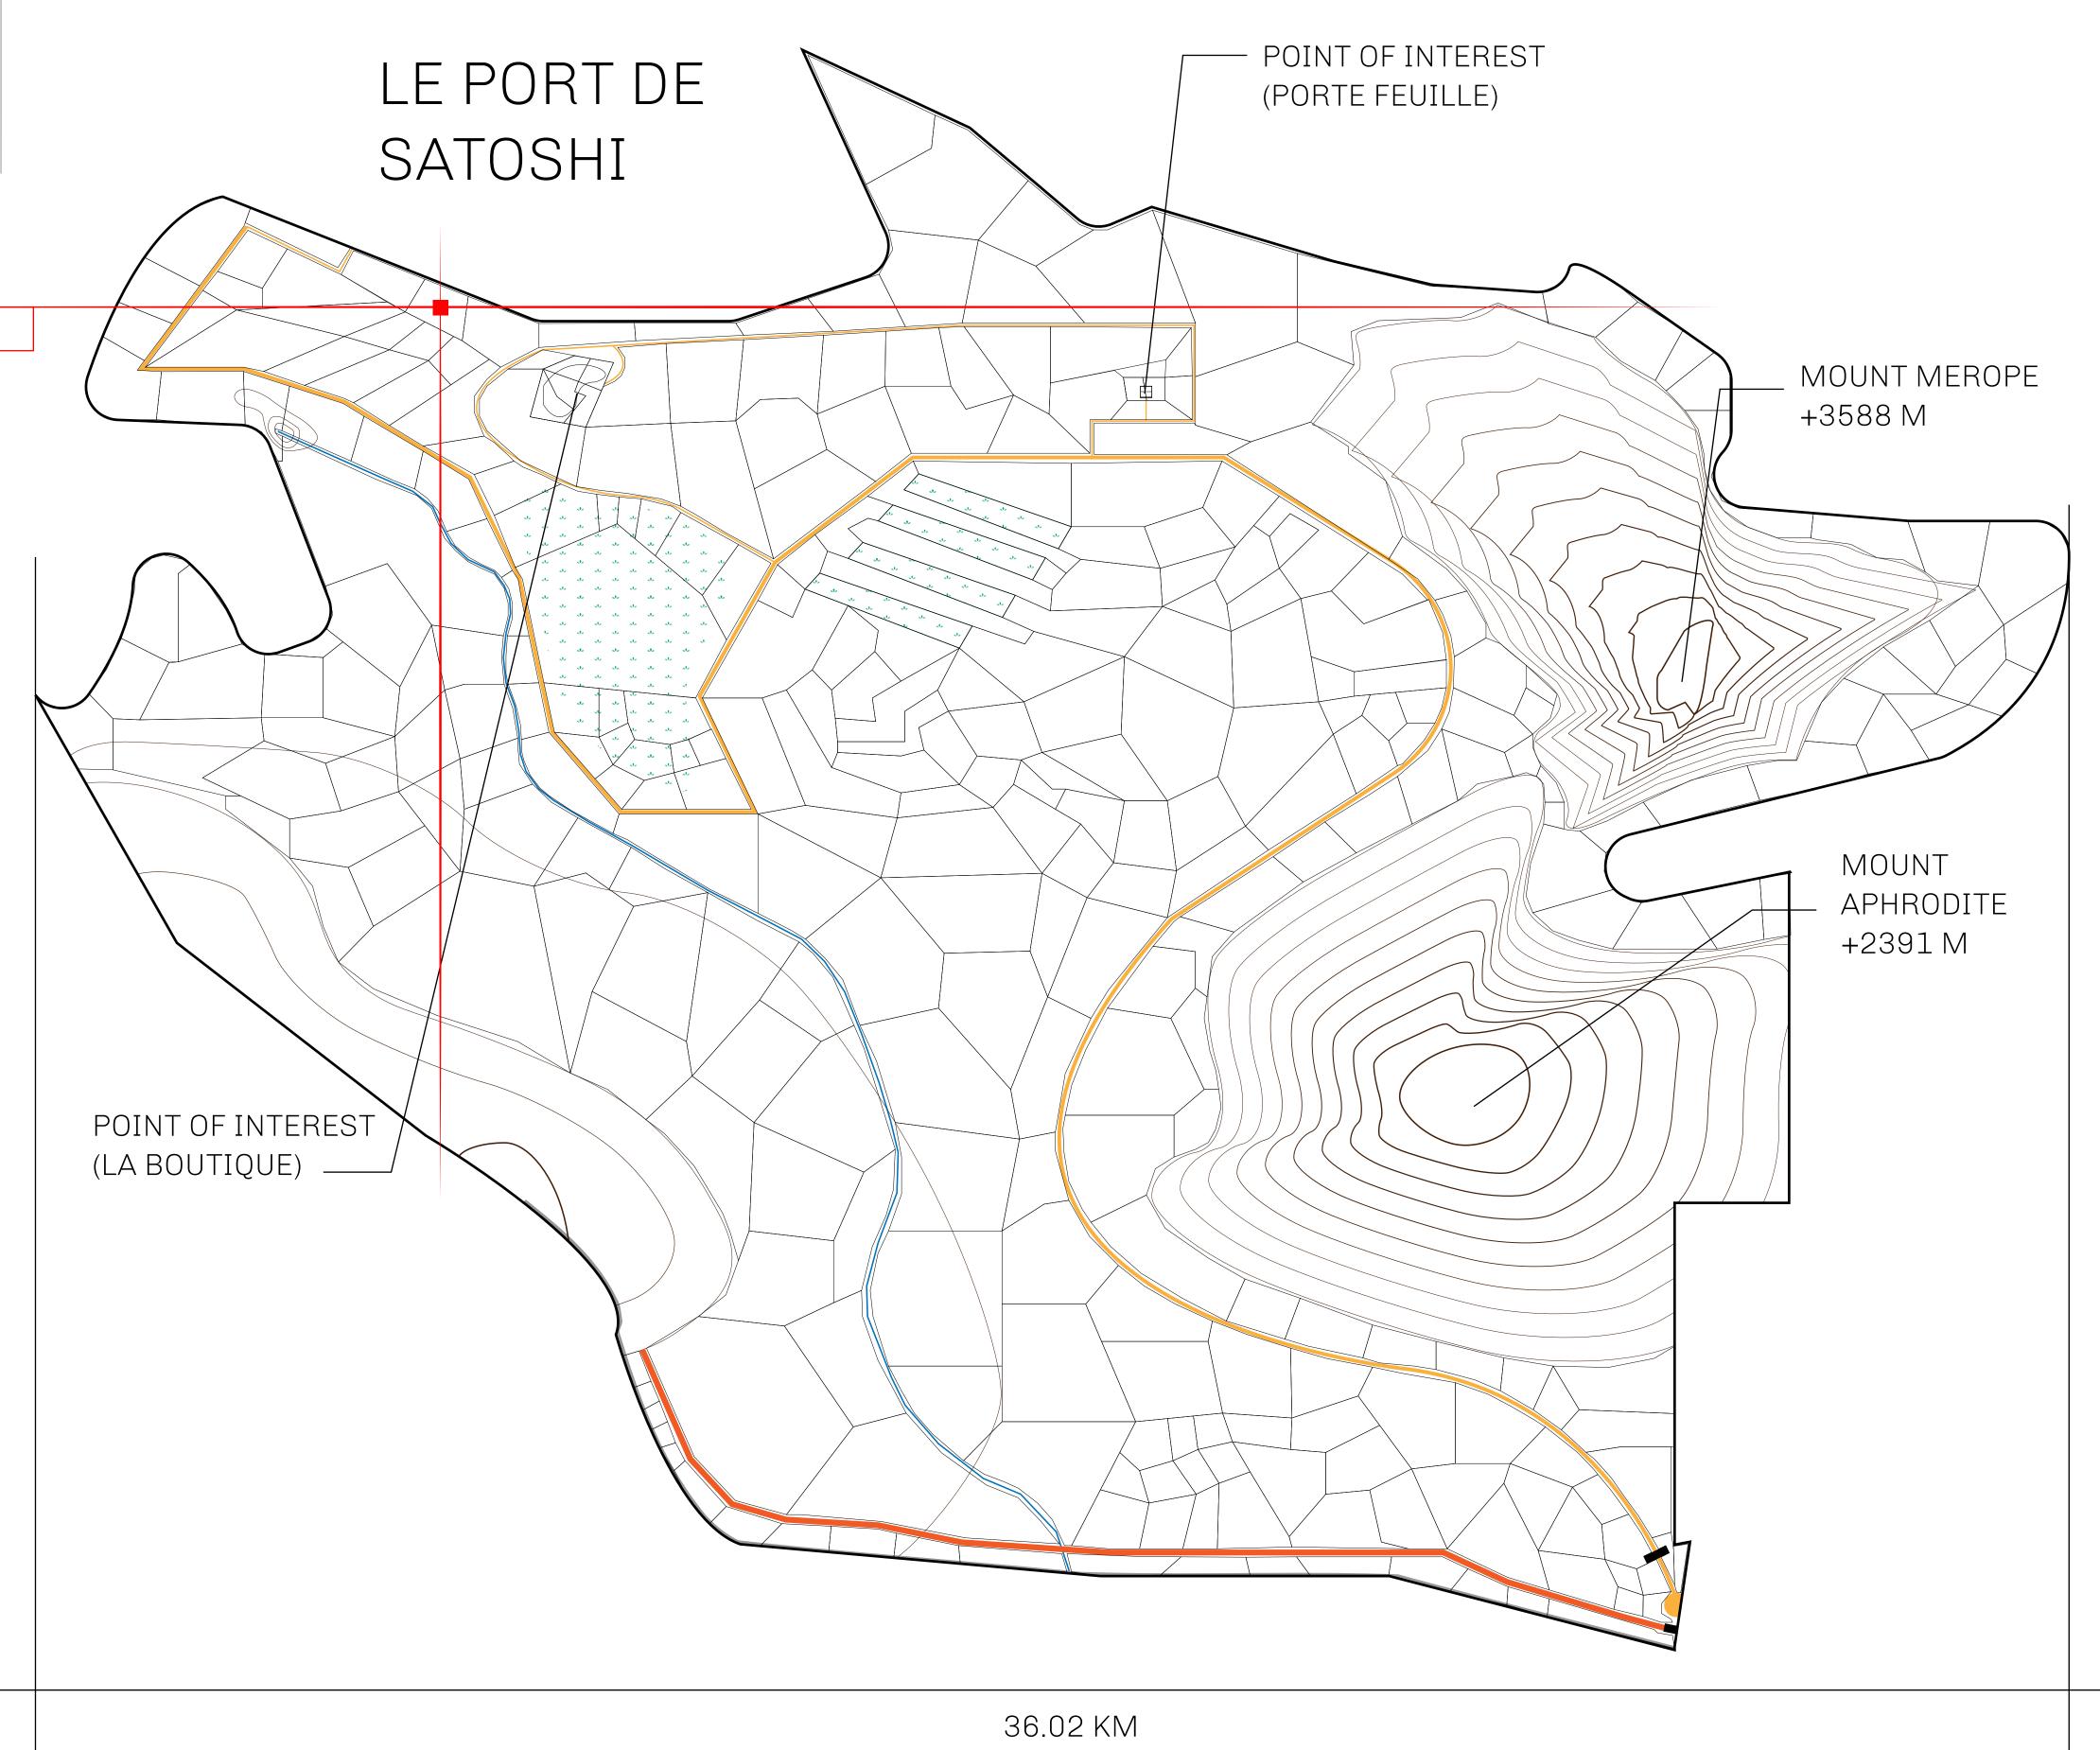

## LES SULTANS

A place of stunning beauty, Le Royaume is known for its exquisite shopping, parks, and grand boulevards. Satoshi's Lounge (the area of La Boutique and Porte Feuille) offers limited-edition and unique items only available for sale in LTT. Land, all sorts of embellishments, and widgets are sold exclusively here. All items are offered first on auction for 24 hours (with a reserve price), and if the reserve is not met, they are listed in a buy-it-now format (reserve price, plus 10%).

## GEOGRAPHY

COASTLINE 131 KM (81.40 MILES)

BORDERS OCEAN, THE GREAT EMPIRE, X BY SL

HIGHEST POINT MOUNT MEROPE +3588 M
LOWEST POINT THE PORT OF SATOSHI 0 M

PLOTS 331 SCALE 1:50000