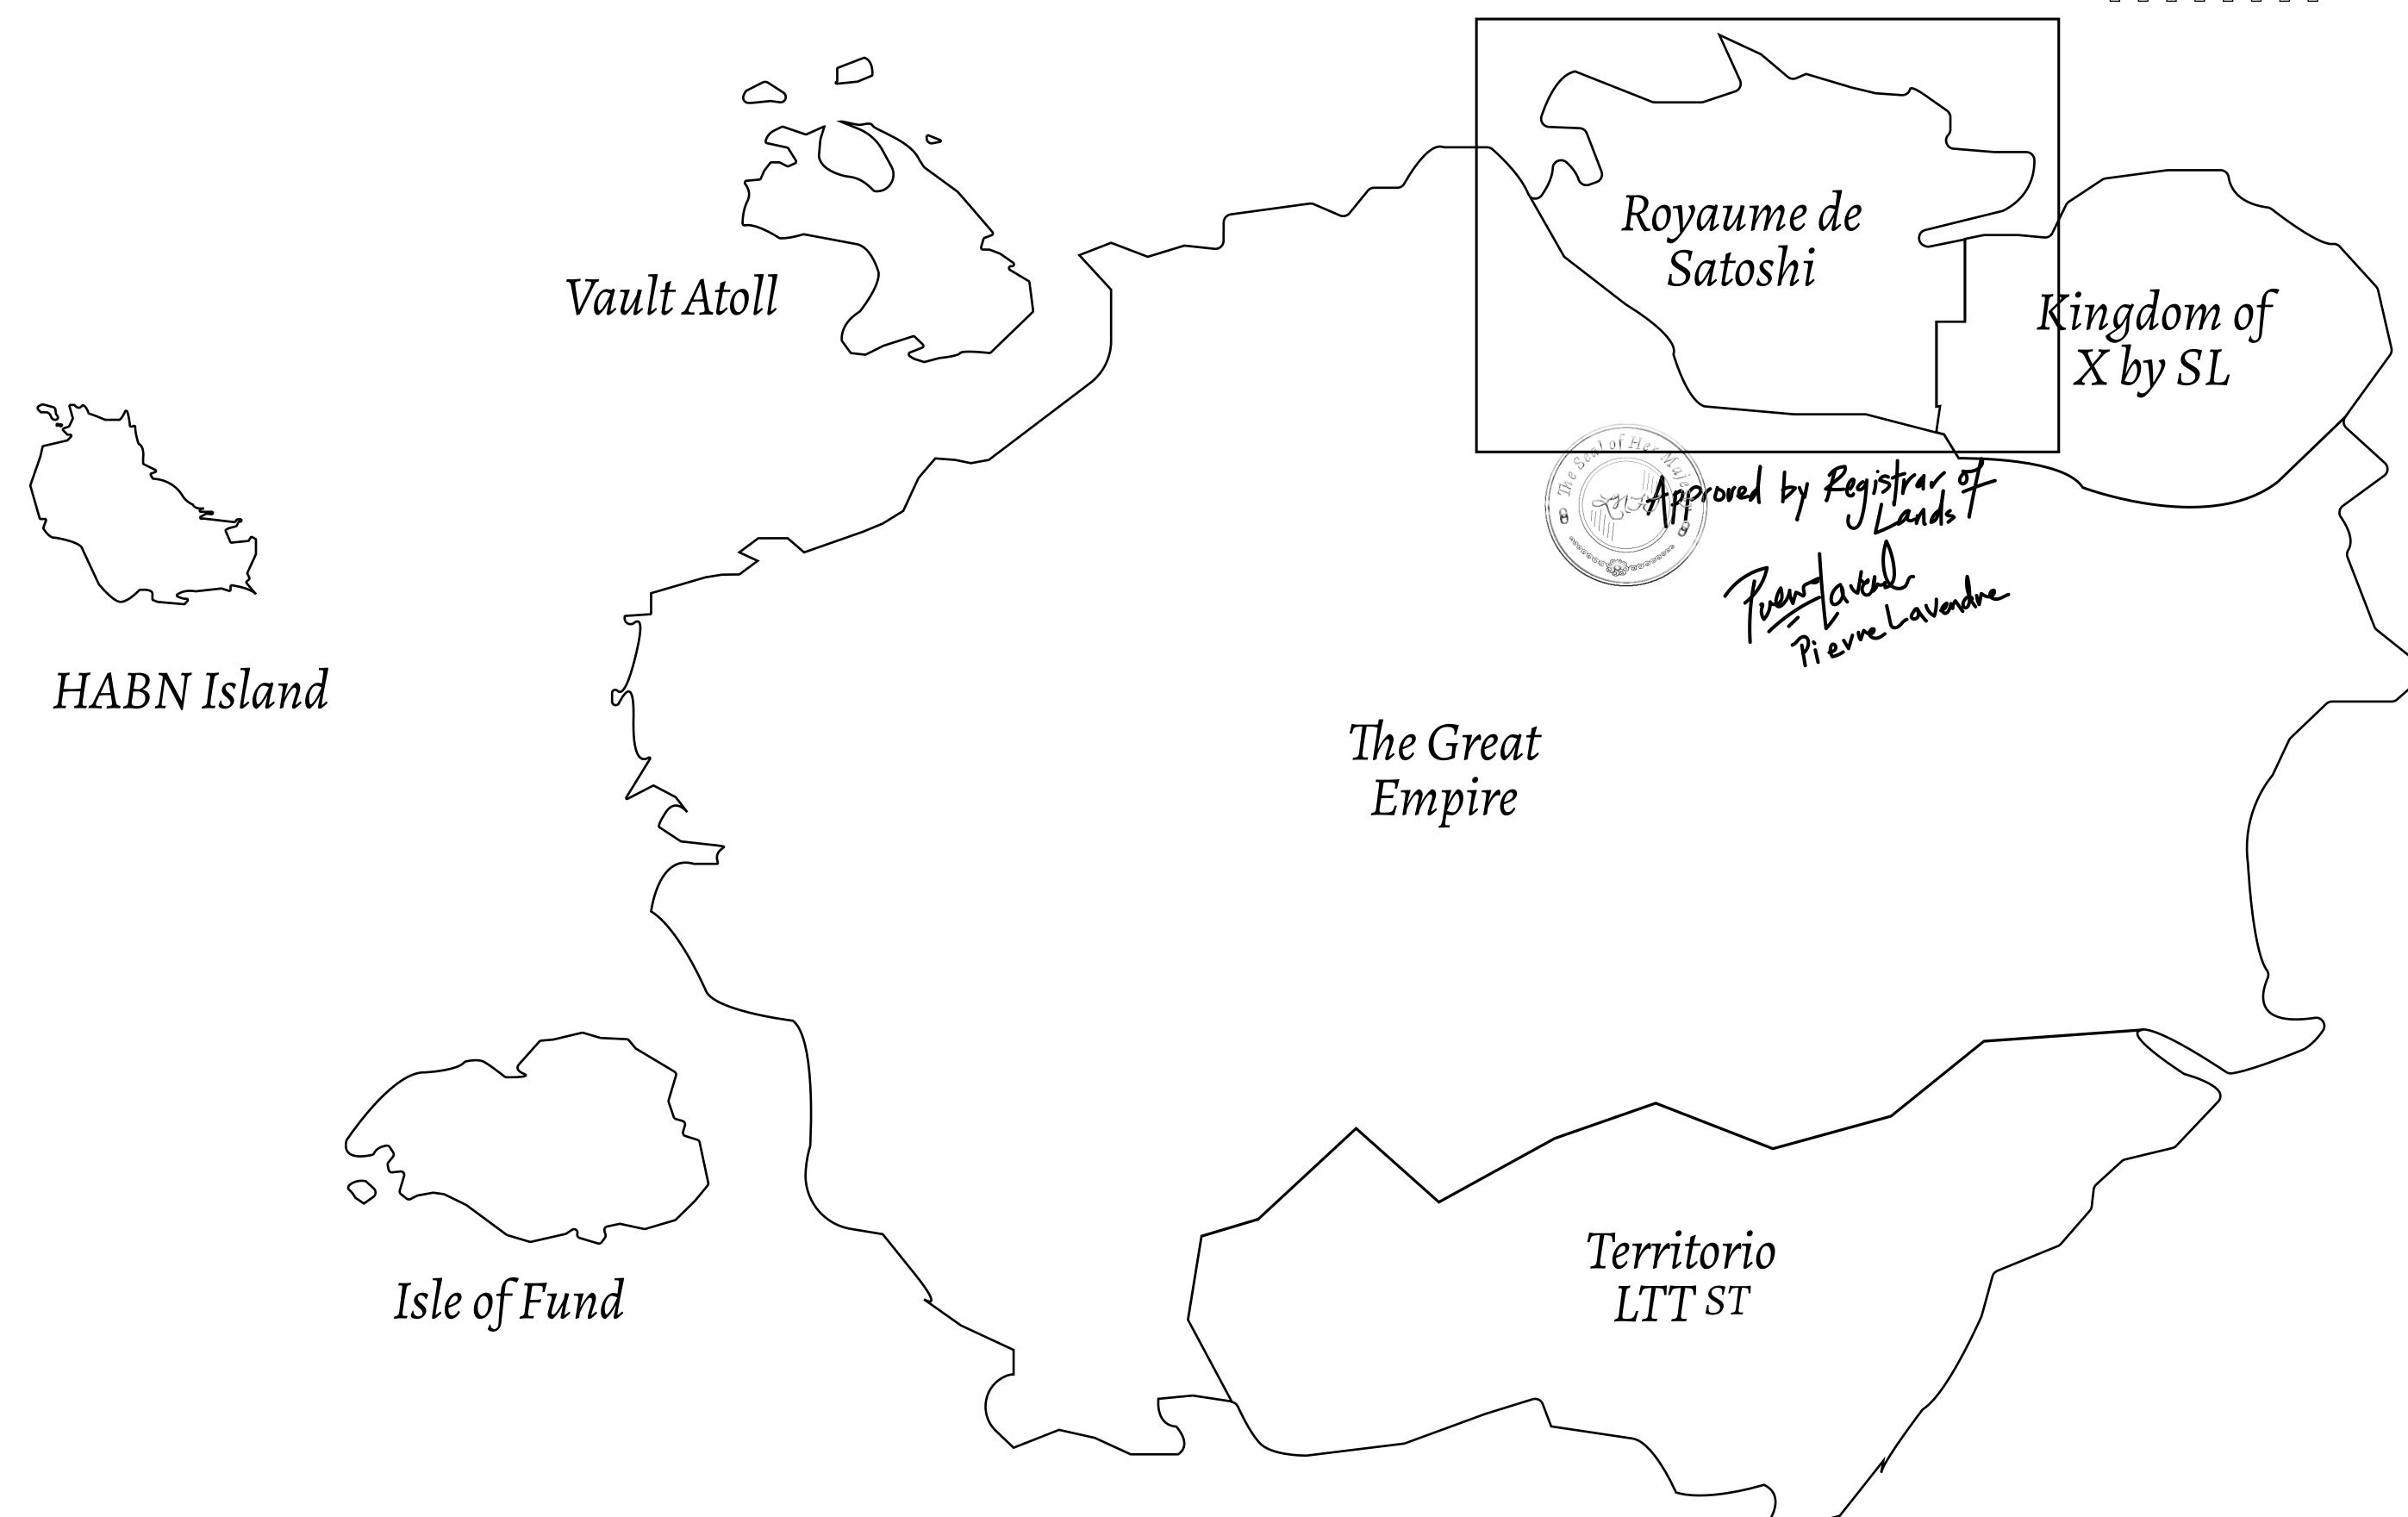

## GEOGRAPHY

COASTLINE 131 KM (81.40 MILES)

BORDERS OCEAN, THE GREAT EMPIRE, X BY SL

HIGHEST POINT MOUNT MEROPE +3588 M
LOWEST POINT THE PORT OF SATOSHI 0 M

PLOTS 331 SCALE 1:50000

## H.M. LNFT Land Registry

TITLE NUMBER

S053-221121

ADMINISTRATIVE AREA

ROYAUME DE SATOSHI

ISSUED 22 November 2021

SCALE **1/50000** 

OWNER ENTITLEMENT