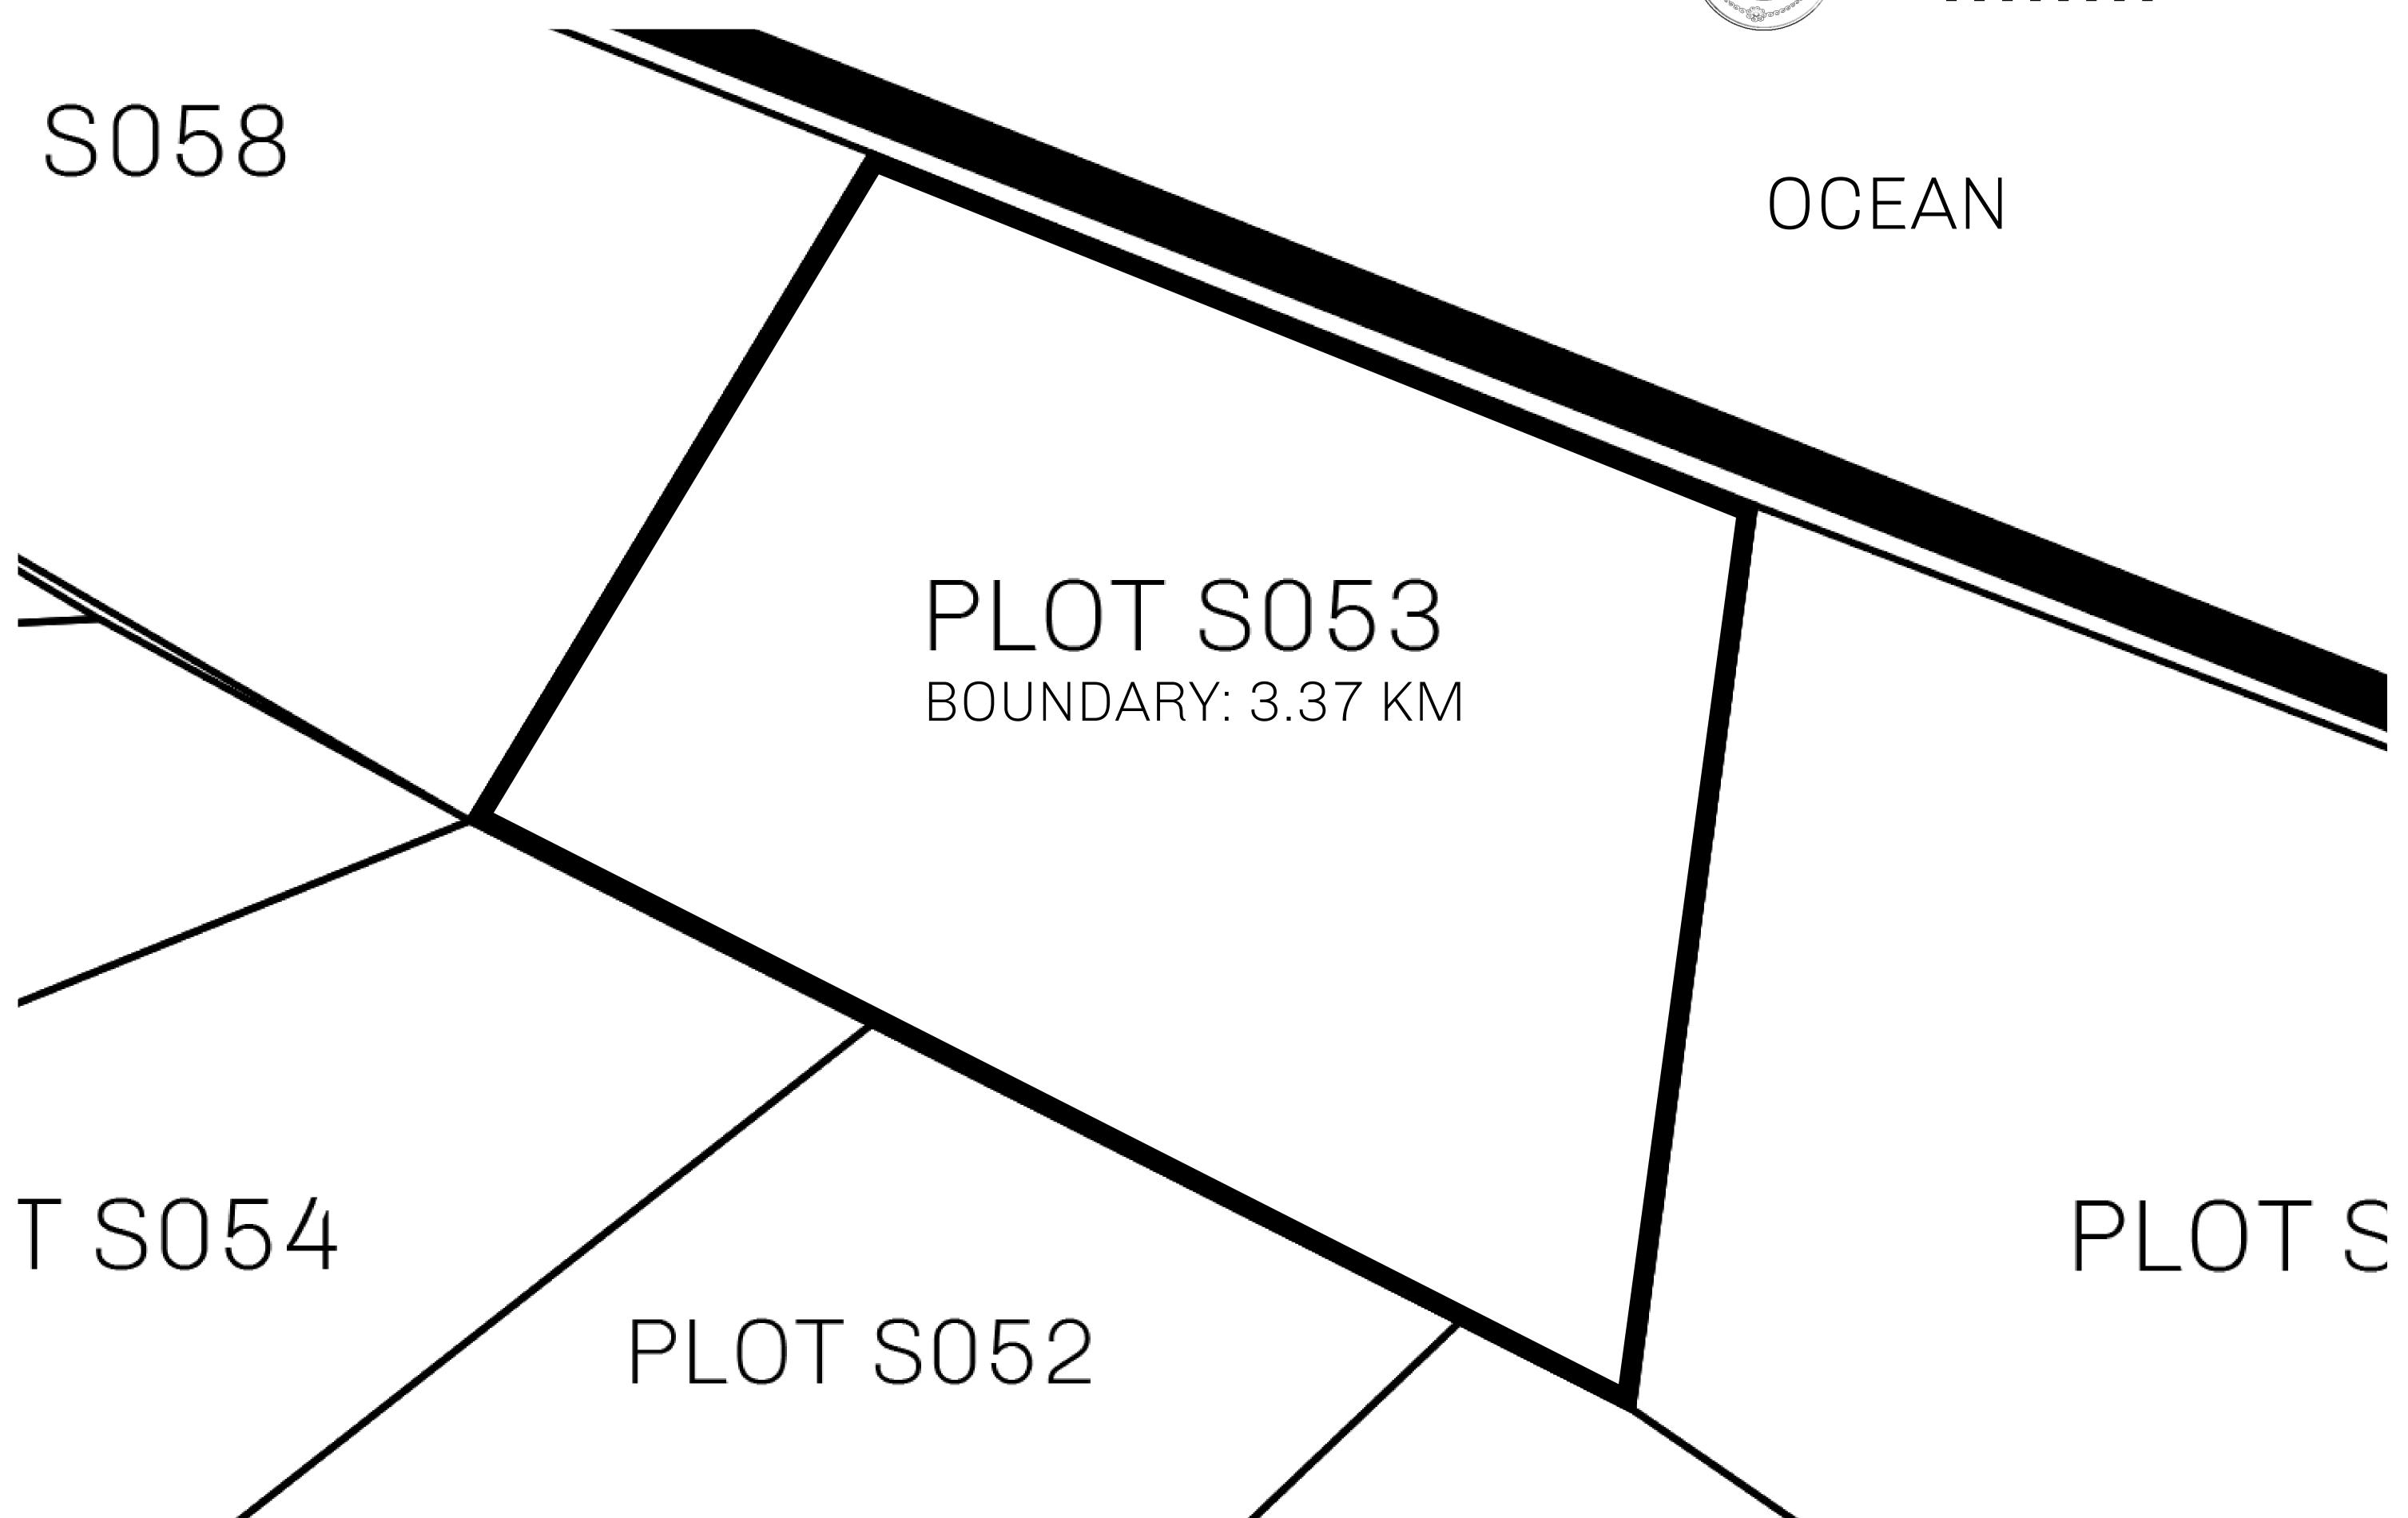

## LOOT NFT WORLD

PLOT S053-221121

## H.M. LNFT Land Registry

TITLE NUMBER

S053-221121

ADMINISTRATIVE AREA

ROYAUME DE SATOSHI

ISSUED 22 November 2021

SCALE **1/50000** 

OWNER ENTITLEMENT