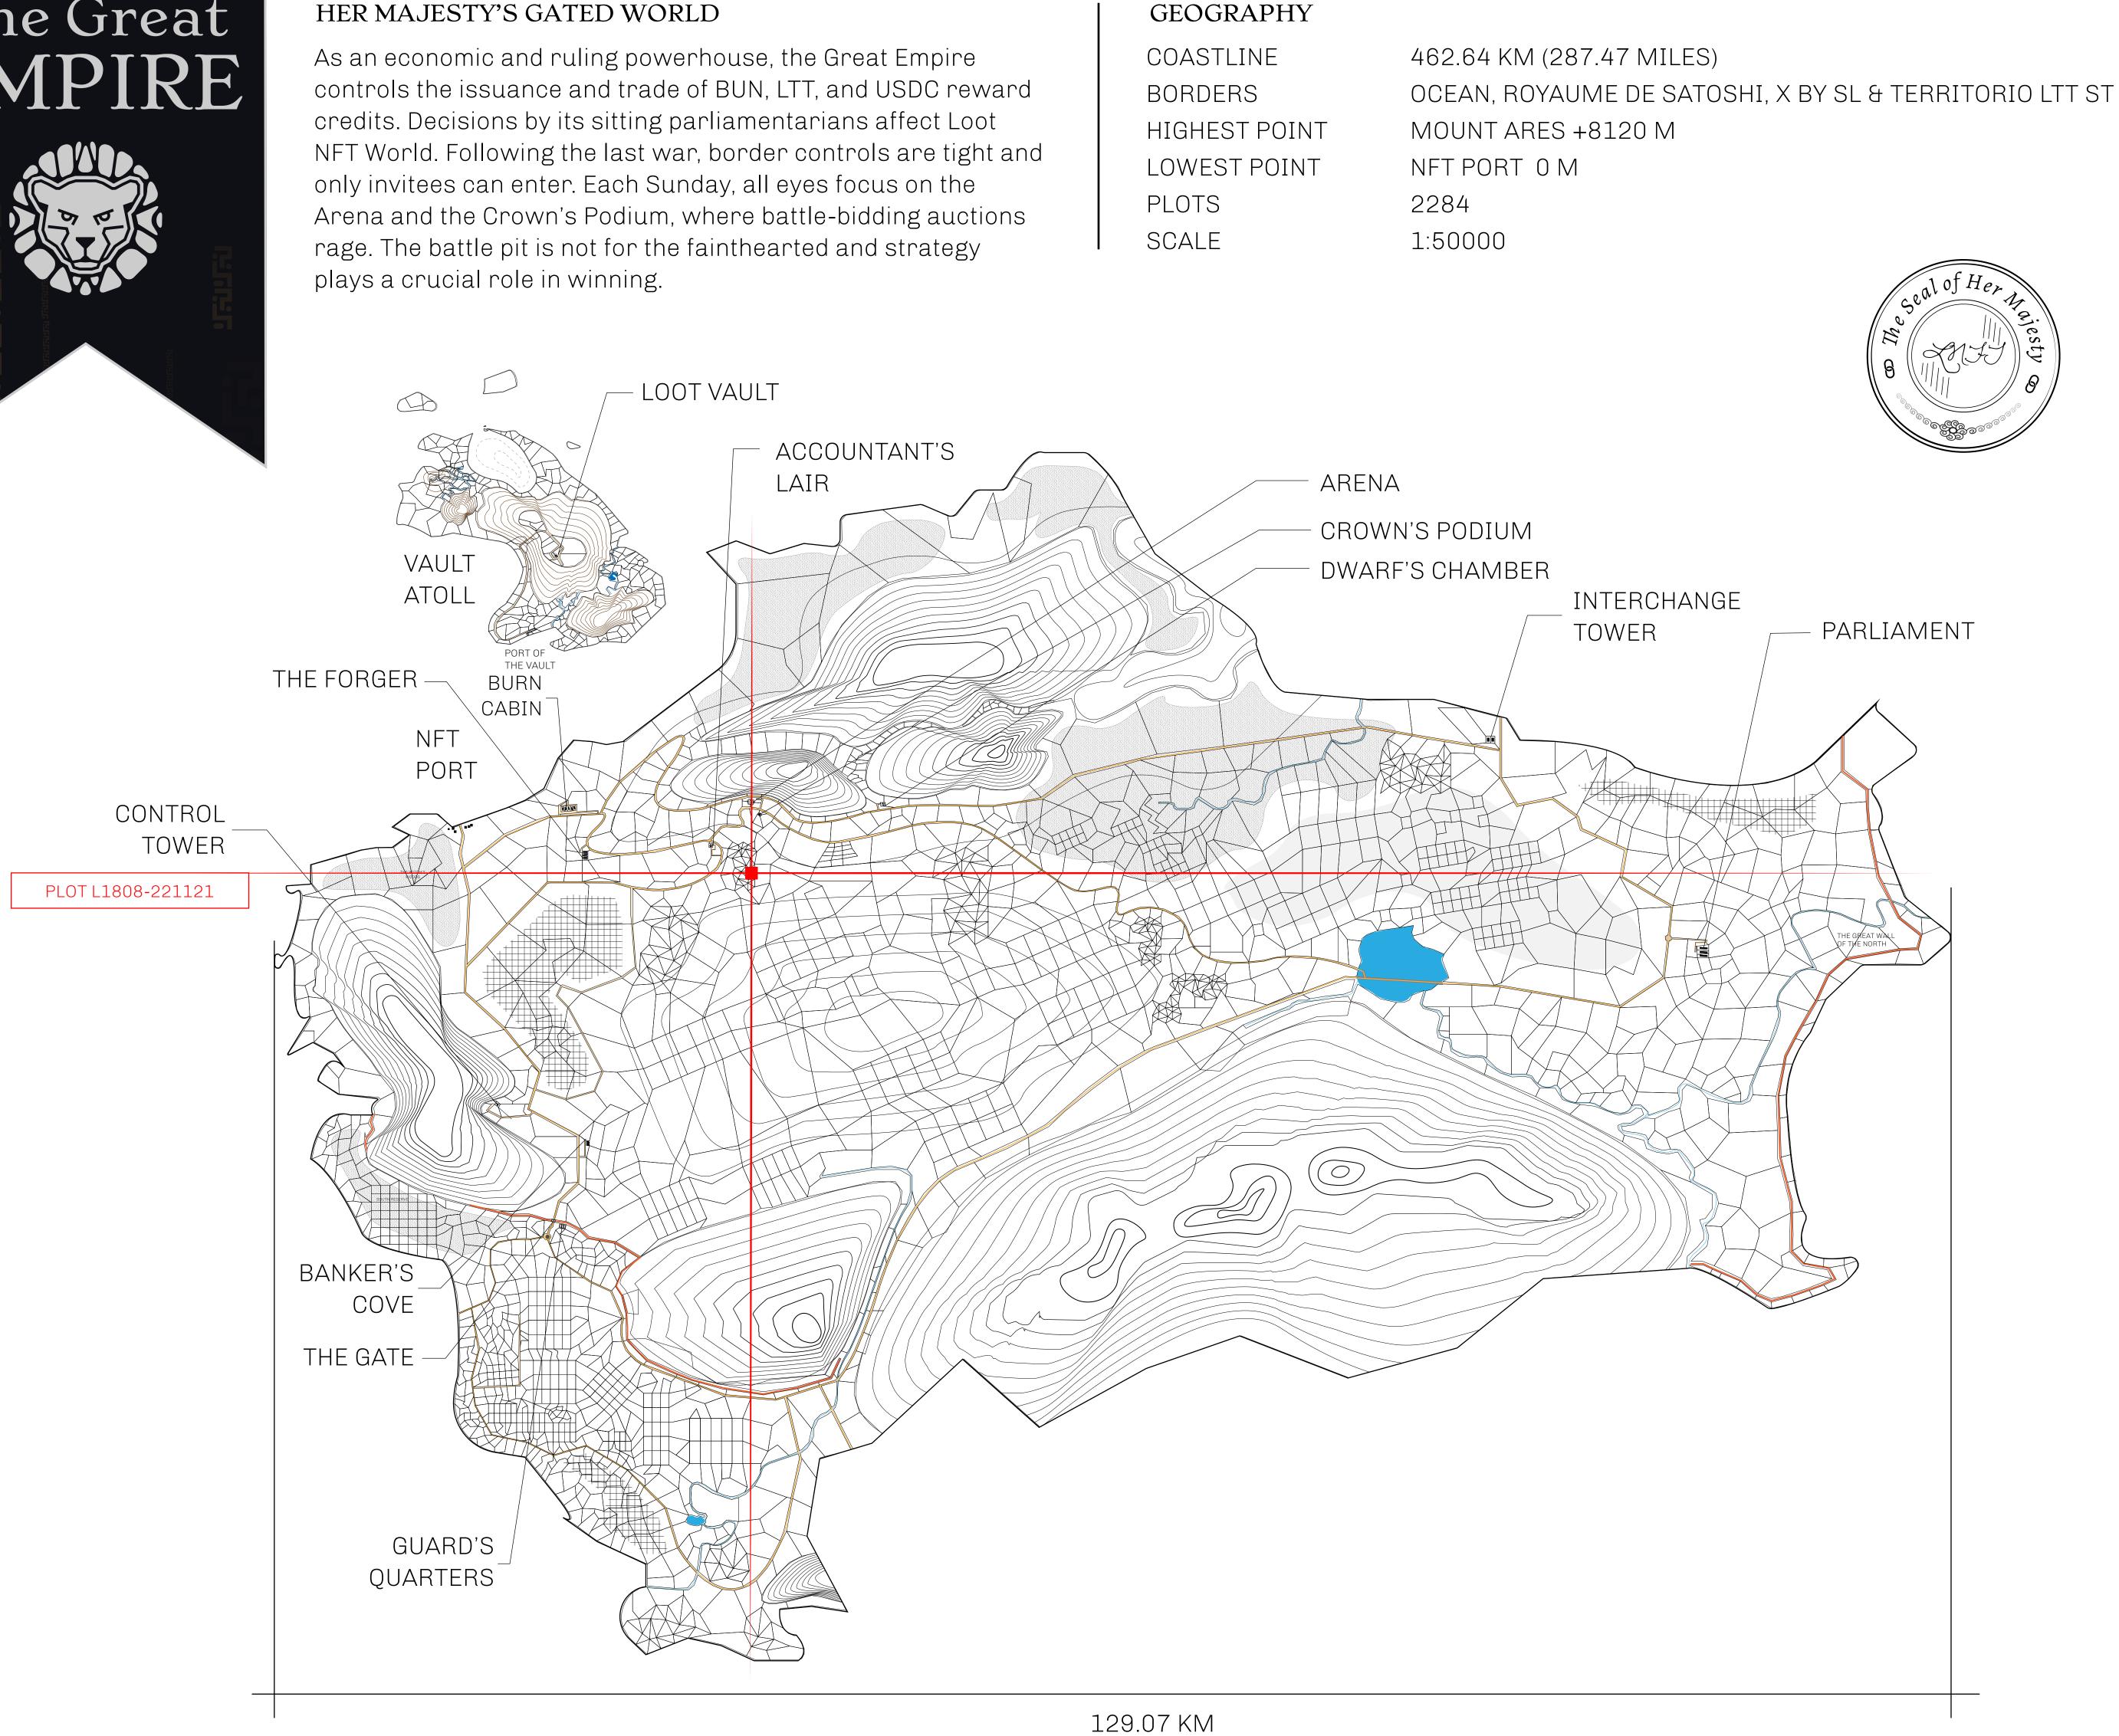

# LOOT NFT WORLD

 $\int$ 

### H.M. LNFT Land Registr

ADMINISTRATIVE AREA

OWNER ENTITLEMENT

THE GREAT

Type W-GE: S (rewarded in C

## PLOT L1807

|                                | TITLE NUMBER<br>L1808-221121 |                              |              |               |
|--------------------------------|------------------------------|------------------------------|--------------|---------------|
| y                              |                              |                              |              |               |
| EMPIRE                         | ISSUED                       | 22 November 2021             | Jb.I.        | SCALE 1/5000  |
| Share of 0.3%<br>Credits); Min |                              | sales based on numbe<br>ries | er of NFT St | cories minted |
|                                |                              |                              |              |               |
|                                |                              |                              |              |               |
|                                | $\mathbf{X}$                 |                              |              |               |
|                                |                              |                              |              |               |
|                                |                              |                              |              |               |
|                                |                              | OT I 1 O(                    | $\neg \cap$  |               |
|                                |                              | OT L180                      |              |               |
|                                | BUU                          | JNDART. 1.02                 | KIVI         |               |
|                                |                              |                              |              |               |
|                                |                              |                              |              |               |
|                                |                              |                              |              |               |
|                                |                              |                              |              |               |
|                                |                              |                              |              |               |
|                                |                              |                              |              |               |
|                                |                              |                              |              |               |
|                                |                              | PLOT L1                      | RUQ          |               |
|                                |                              |                              | 000          |               |
|                                |                              |                              |              |               |
|                                |                              |                              |              |               |
|                                |                              |                              |              |               |
|                                |                              |                              |              |               |
|                                |                              |                              |              |               |