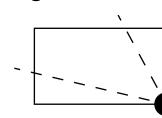

## OFFICIAL PERSPECTIVE SHEET FOR FILING Indicate vantage point for each drawing. Copy and mark each sheet required prior to filing.

Guide - Vantage point should be indicated as shown in the diagram: