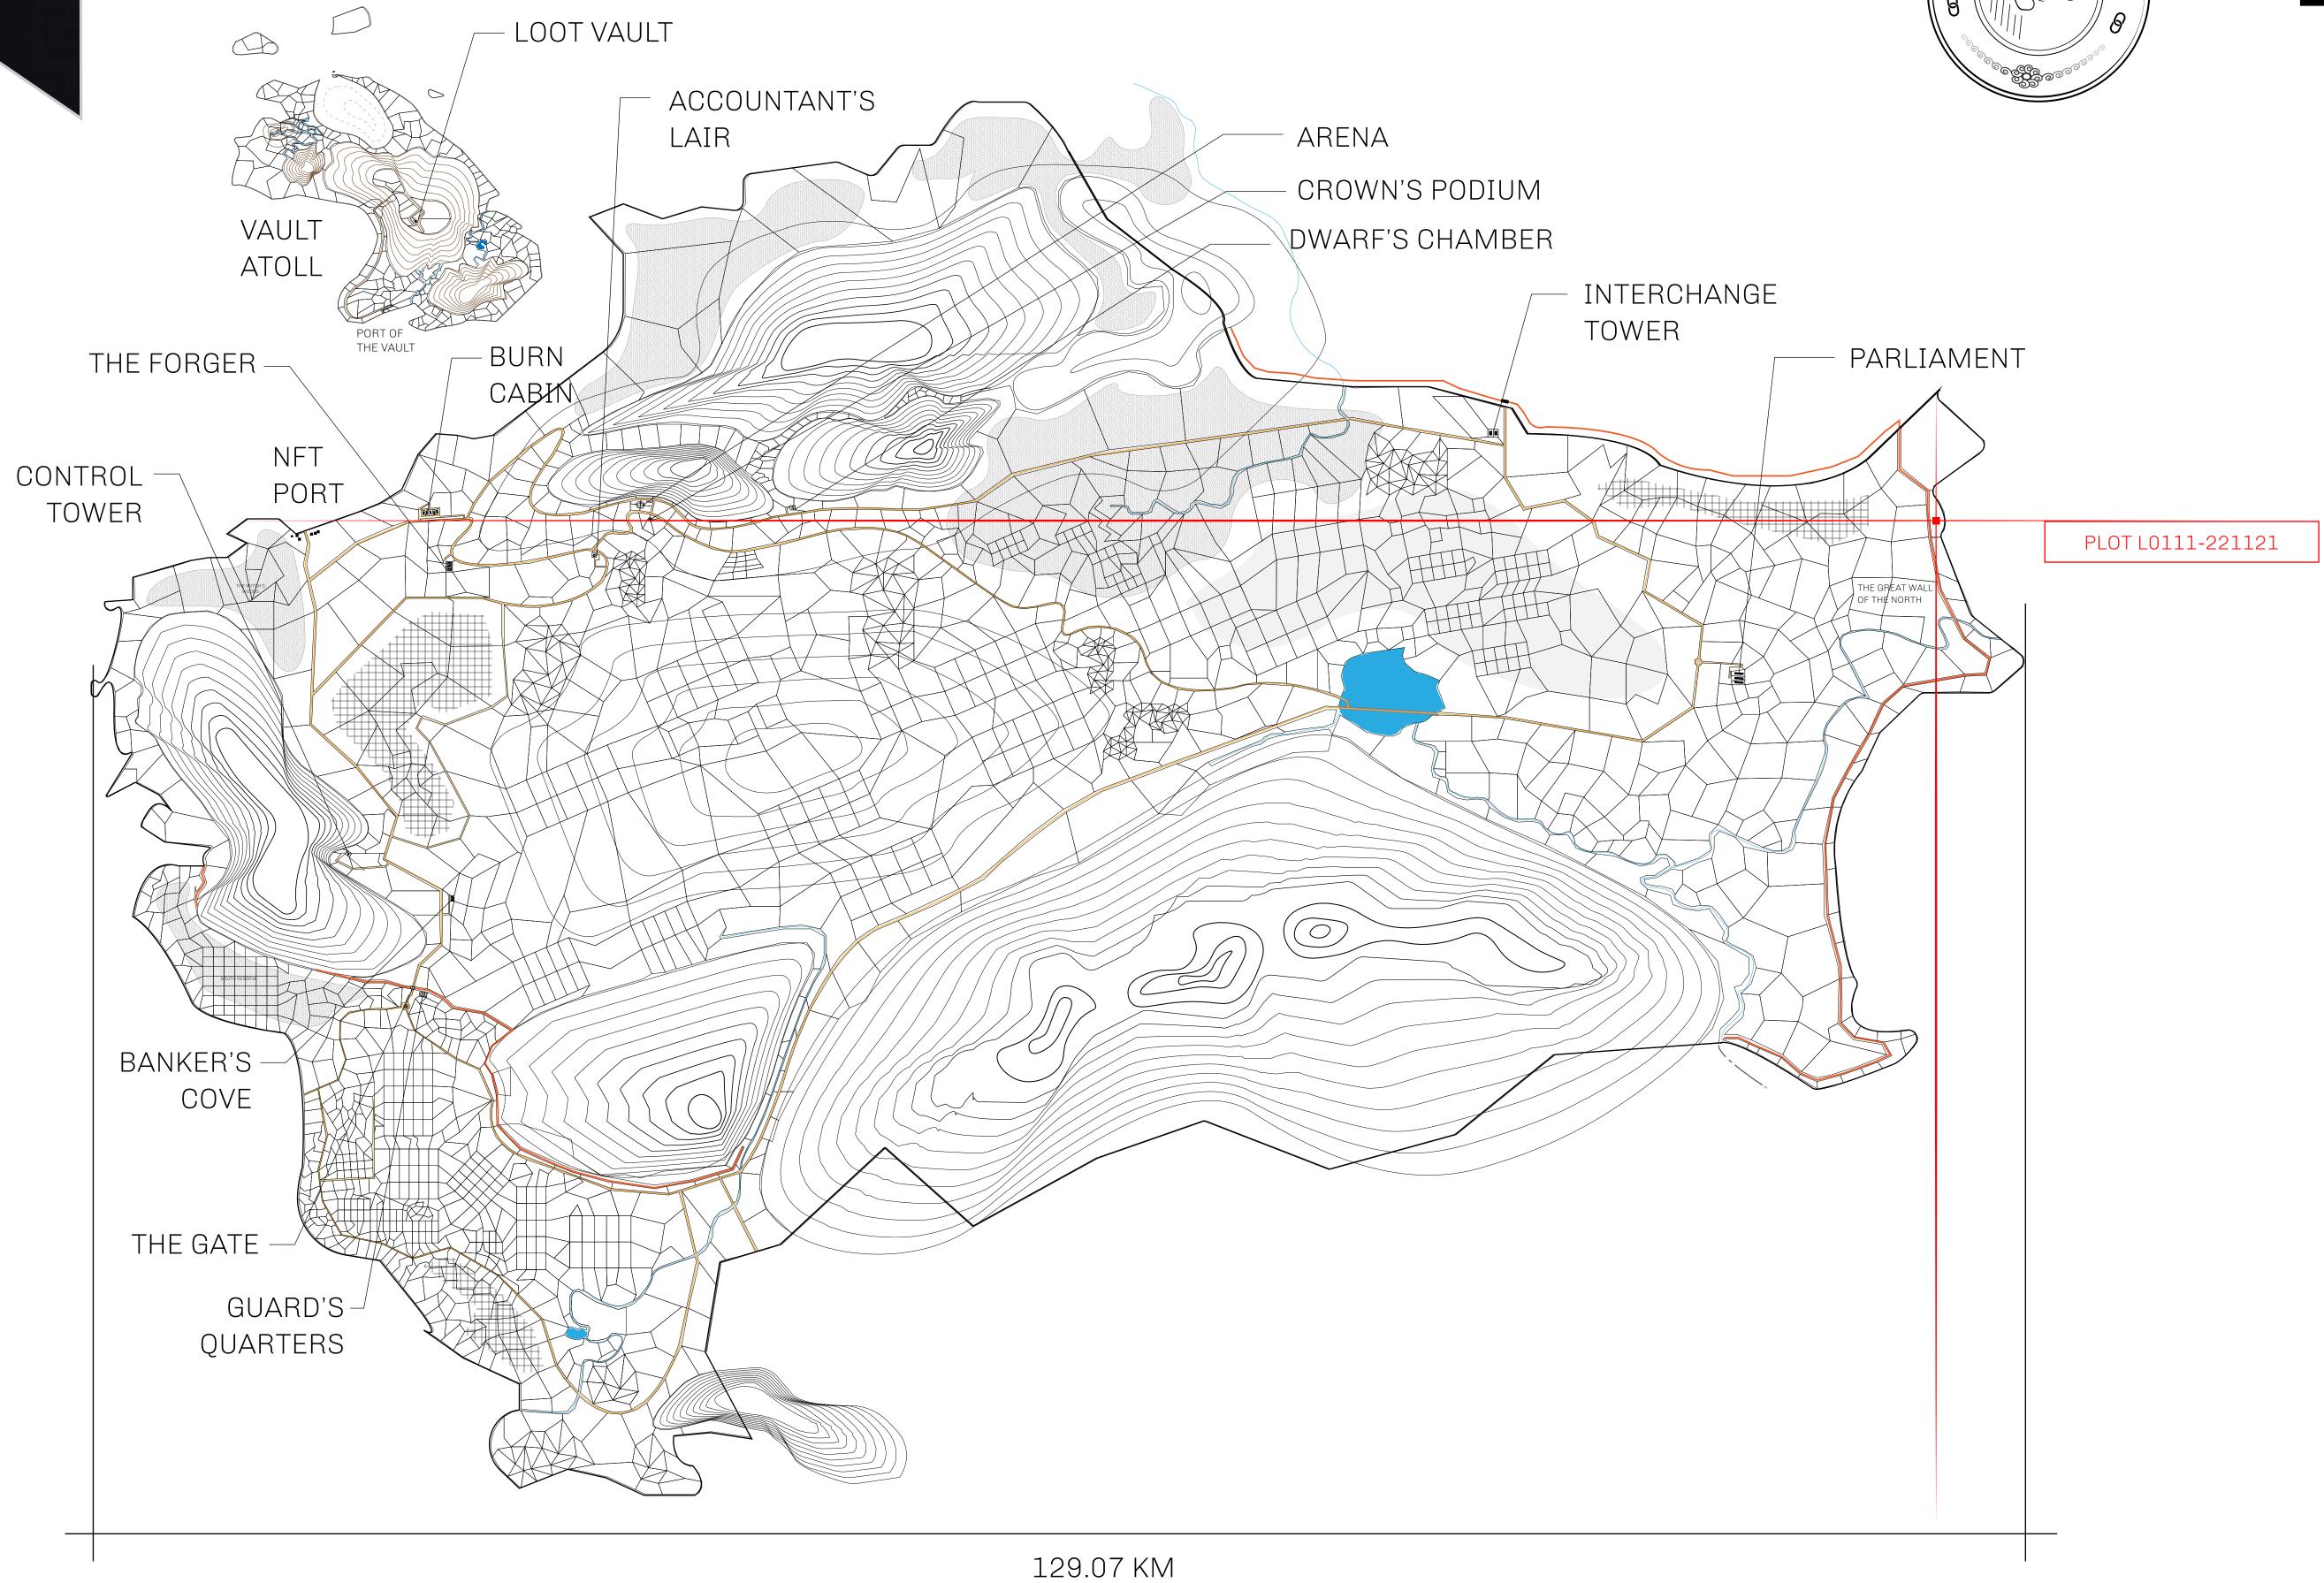

## HER MAJESTY'S GATED WORLD

As an economic and ruling powerhouse, the Great Empire controls the issuance and trade of BUN, LTT, and USDC reward credits. Decisions by its sitting parliamentarians affect Loot NFT World. Following the last war, border controls are tight and only invitees can enter. Each Sunday, all eyes focus on the Arena and the Crown's Podium, where battle-bidding auctions rage. The battle pit is not for the fainthearted and strategy plays a crucial role in winning.

## GEOGRAPHY

COASTLINE 462.64 KM (287.47 MILES)

OCEAN, ROYAUME DE SATOSHI, X BY SL & TERRITORIO LTT ST BORDERS

HIGHEST POINT MOUNT ARES +8120 M

LOWEST POINT NFT PORT 0 M

PLOTS 2284 SCALE 1:50000

| H.M. LNFT Land Registry |                                                      | TITLE NUMBER  L0111-221121 |  |             |               |
|-------------------------|------------------------------------------------------|----------------------------|--|-------------|---------------|
|                         |                                                      |                            |  |             |               |
| OWNER ENTITLEMENT       | Type W-GE: Share of 0.3% (rewarded in Credits); Mint |                            |  | er of NFT S | tories minted |