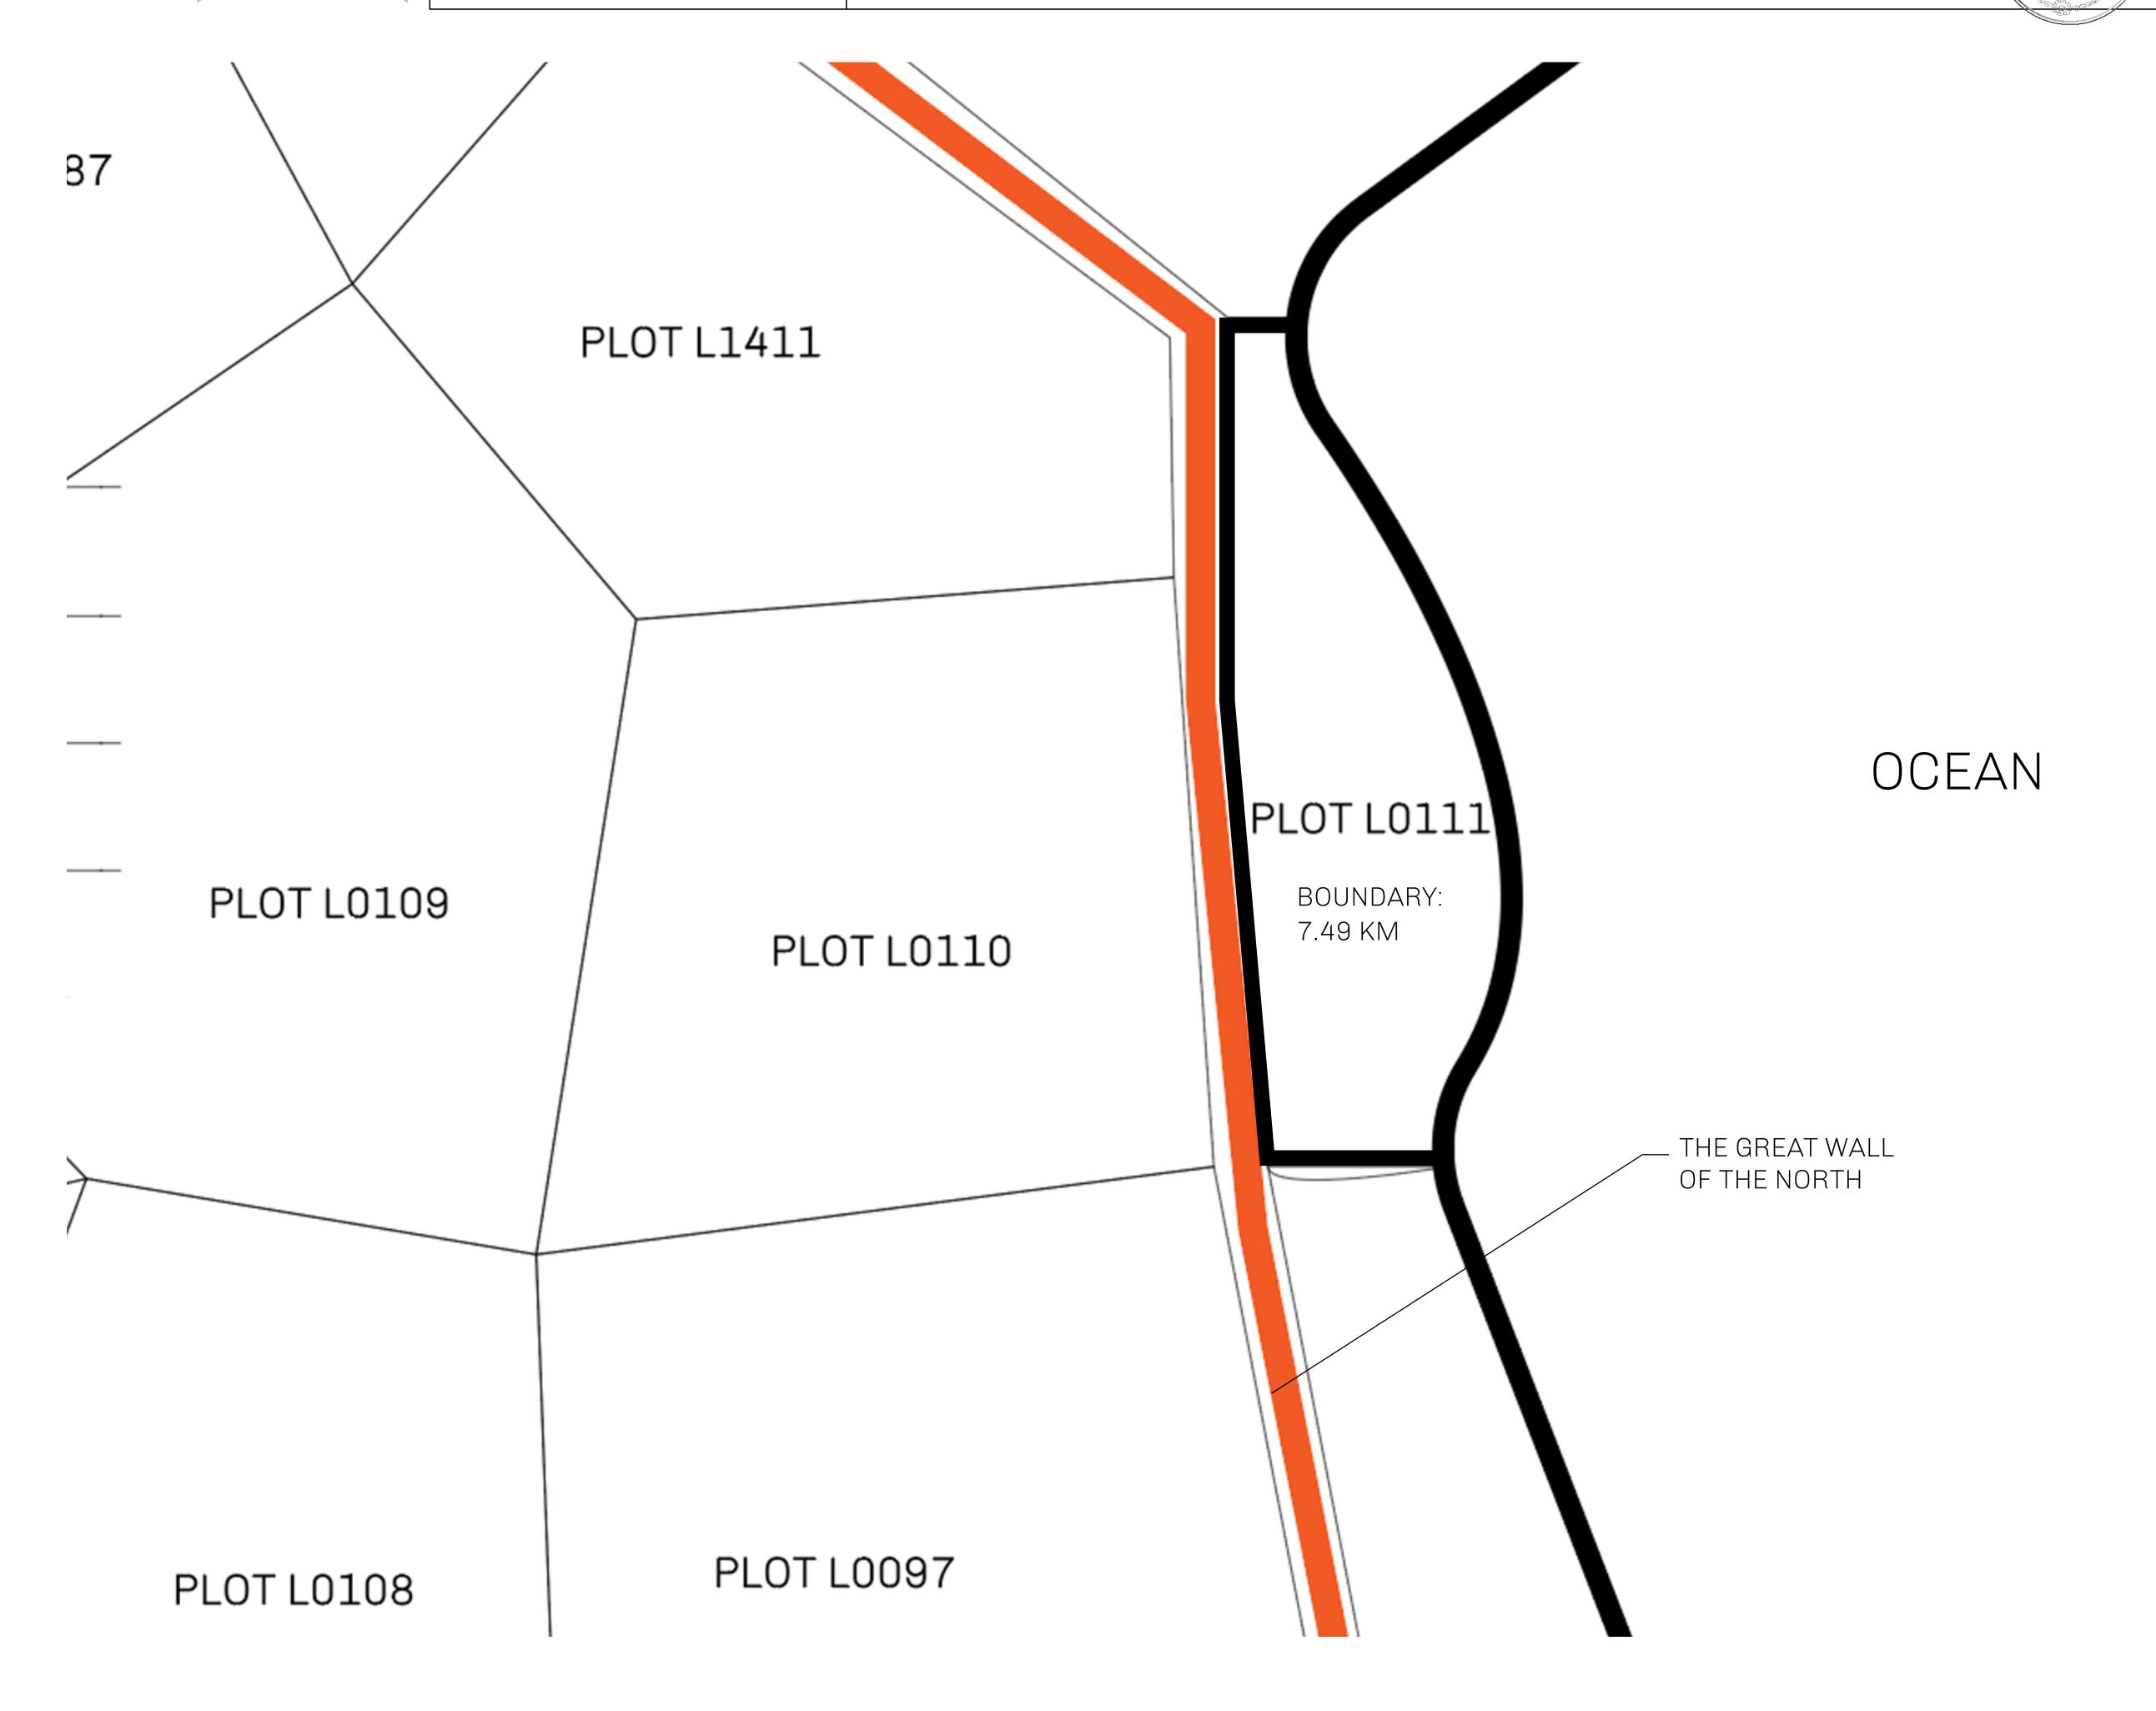

## GEOGRAPHY

COASTLINE 462.64 KM (287.47 MILES)

OCEAN, ROYAUME DE SATOSHI, X BY SL & TERRITORIO LTT ST BORDERS

HIGHEST POINT MOUNT ARES +8120 M

LOWEST POINT NFT PORT 0 M

PLOTS 2284 SCALE 1:50000

| H.M. LNFT Land Registry |                                                      | TITLE NUMBER  L0111-221121 |  |             |               |
|-------------------------|------------------------------------------------------|----------------------------|--|-------------|---------------|
|                         |                                                      |                            |  |             |               |
| OWNER ENTITLEMENT       | Type W-GE: Share of 0.3% (rewarded in Credits); Mint |                            |  | er of NFT S | tories minted |